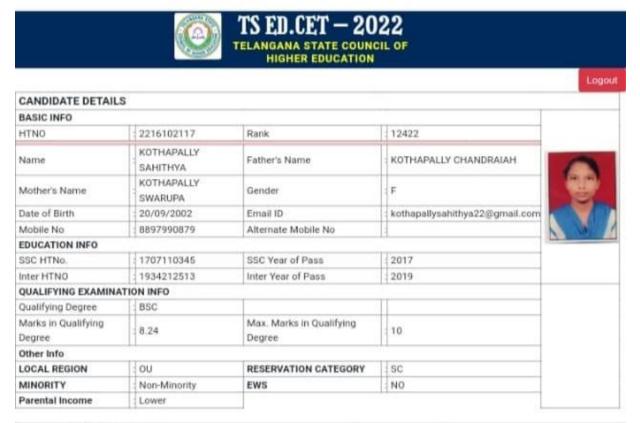

TS ED.CET - 2022 TELANGANA STATE COUNCIL OF HIGHER EDUCATION

Logout

#### CANDIDATE DETAILS

| BASIC INFO                    |                    |                                    |                                |
|-------------------------------|--------------------|------------------------------------|--------------------------------|
| нтно                          | : 2226101010       | Rank                               | : 1165                         |
| Name                          | BOLUMALLA          | Father's Name                      | : BOLUMALLA RAMASWAMY          |
| Mother's Name                 | : BOLUMALLA ANITHA | Gender                             | : F                            |
| Date of Birth                 | : 06/11/2001       | Email ID                           | : bolumallakeerthi73@gmail.com |
| Mobile No                     | : 9391692207       | Alternate Mobile No                | : 9866661773                   |
| EDUCATION INFO                |                    |                                    |                                |
| SSC HTNo.                     | : 1718117447       | SSC Year of Pass                   | : 2017                         |
| Inter HTNO                    | : 1947221416       | Inter Year of Pass                 | : 2019                         |
| QUALIFYING EXAMINA            | TION INFO          |                                    |                                |
| Qualifying Degree             | : BSC              |                                    |                                |
| Marks in Qualifying<br>Degree | : 7.96             | Max. Marks in Qualifying<br>Degree | : 10                           |
| Other Info                    |                    |                                    |                                |
| LOCAL REGION                  | : OU               | RESERVATION CATEGORY               | : SC                           |
| MINORITY                      | : Non-Minority     | EWS                                | : NO                           |
| Parental Income               | : Lower            |                                    |                                |