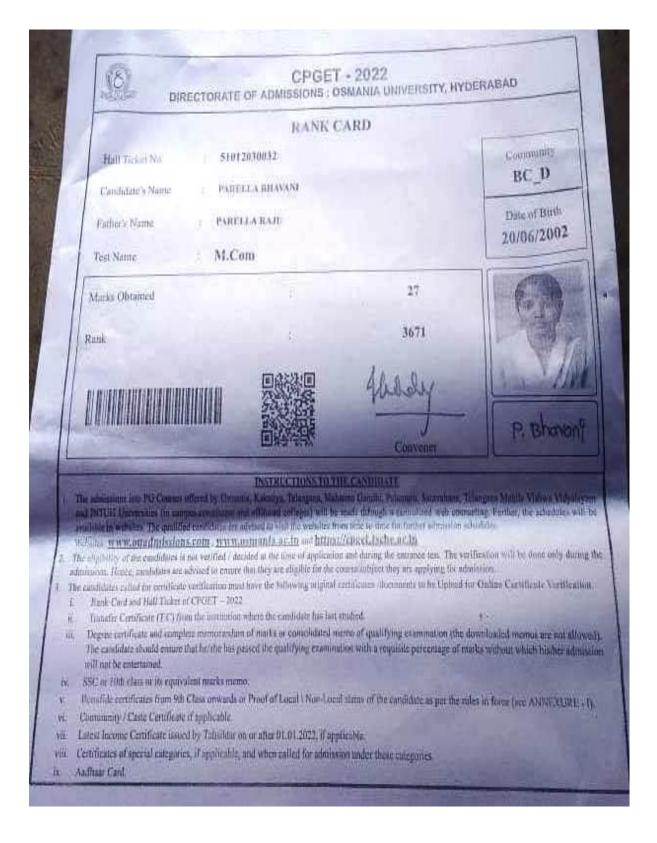

| X      |
| 5     | Provisional Certificate of Gualifying Examination                  | x.     |
| ŧ     | Study certificates from 1 st standard to intermediate / Graduation | X      |
| 7     | Latest Integrated Community Certicate (Caste Certicate)            | x      |
| 8     | Transfer Certificate (original)                                    | Υ.     |
| 1     | EWS Certificate (velid for the year 2022-33)                       | No.    |
| 10    | Income Certificate (Issued after 01/01/2022)                       | x      |
| 1     | NCC / CAP / PH / Sports Cerficate                                  | NA     |

1

Note:: Y Original Submitted; X Area Submitted; N Not Submitted; NA Not applicable

Princips 123. Bot. US.1 K Signature of Principal

With uffice seal



|                                                                     |                                                                        |                              | 22<br>ERABAD