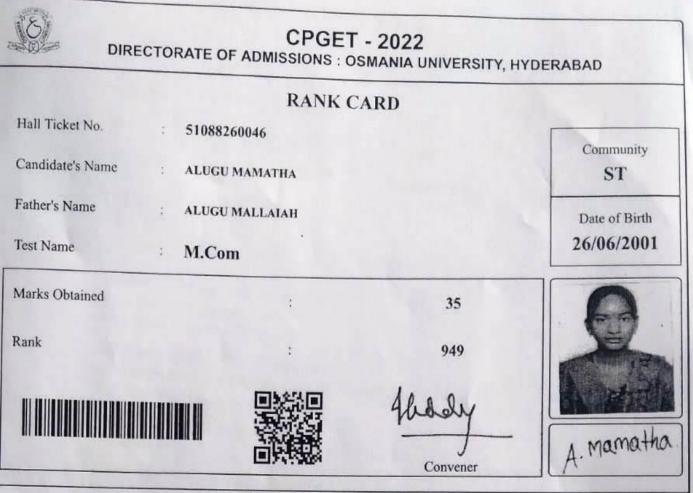

|
| Local Area              |        | OU                                                         |            |                          | 1000               |
| Identification<br>Marks | 2      | 1. FOR RIGHT HAND                                          |            |                          |                    |
| Result                  | 3      | QUALIFIED                                                  |            |                          |                    |
|                         |        |                                                            |            |                          | KNNAM              |
|                         |        |                                                            |            |                          | CONVENER           |



#### INSTRUCTIONS TO THE CANDIDATE

The admissions into PG Courses offered by Osmania, Kakatiya, Telangana, Mahatma Gandhi, Palamuru, Satavahana, Telangana Mahila Vishwa Vidyalayam and JNTUH Universities (in campus, constituent and affiliated colleges) will be made through a centralized web counseling. Further, the schedules will be available in websites. The qualified candidates are advised to visit the websites from time to time for further admission schedules.

Websites: www.ouadmissions.com , www.osmania.ac.in and https://cpget.tsche.ac.in

The eligibility of the candidates is not verified / decided at the time of application and during the entrance test. The verification will be done only during the admissions. Hence, candidates are advised to ensure that they are eligible for the c