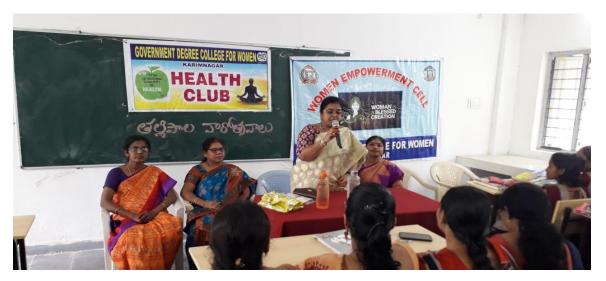

ub ConvenorSmt. R.JYOTHIRMAI, All the staff members and students participated in the programme. Smt. Meenakashi, Lecturer in English, Smt. Shankunthala, Lecturer in Economics, Sri G.Sridhar Rao, Physical Director explained about yoga asanas, meditation and there benefits.





GDC (W) Karimnagar Students performing Yoga Asanas on Yoga day

#### **BREAST FEEDING WEEK (THALLIPALA VAROSTAVALU) ON 06 JUNE 2019**

An awareness programme on breast feeding and its importance for new born child. It has been organized by GDC (W) KARIMNAGAR Health Club. Dr.AKULA SHYLAJA, Gynaecologist explain about the importance of breast feeding for mother and baby health. Principal Dr.T.Srilaxmi presided over the programme. Health Club Convenor R.Jyothirmai, Lecturers and students participated in the programme.



Dr.A.Shyalaja, Gynocologist giving awareness about breast feeding



Paper clipping about TalliPala varosthavalu on 07-06-2019

#### మహిళా డిగ్రీ కళాశాలలో అవగాహన కార్చక్రమం



మన తెలంగాణ/కరీంనగర్ టౌన్: ప్ర భుత్వ మహిళా డిగ్రీ కళాశాలలో భాగ్య హెల్డ్ క్లబ్, మహిళా సాధికార విభాగంల సంయుక్త ఆధ్వర్యంలో తల్లిపాల వారో త్సవాల సందర్భంగా మంగళవారం అవాగాహన కార్యక్రమాన్ని నిర్వహించా రు. ఈ కార్యక్రమానికి ముఖ్యఅతిథిగా గైనకాజిస్ట్ డాక్టర్ ఆకుల శైలజ హాజర య్యారు. కార్యక్రమానికి కళాశాల ప్రధా నోపాధ్యాయురాలు టి.శ్రీలక్ష్మి అధ్య క్షత వహించారు. ఈ సందర్భంగా శ్రీల క్ష్మి మాట్లాదుతూ తల్లిపాలు బీడ్డ పుట్టిన గంటలోపూ తాగించాలని, పాటు పట్టిం చదం ఇటు తబ్లికీ అటు బిడ్డకూ ఎంతో ఆరోగ్యకరమన్నారు. ముఖ్య వక్త డాక్టర్ ఆకుల శైలజ మాట్లాడుతూ తబ్లి పాలు బిడ్డకి కనీసం ఆరు నెలల వరకు గరి ష్టంగా 2 సంవత్సరాలు బిడ్డకు వచ్చే వరకు అందాలని, త