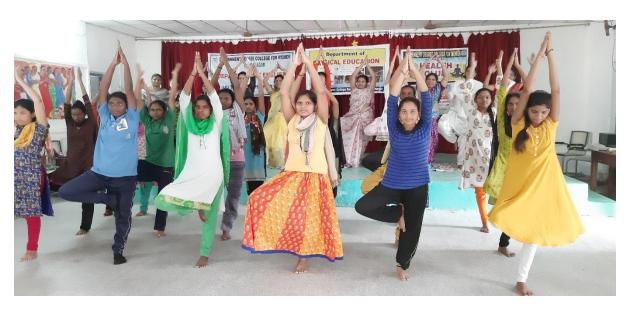

ablets                      |
| 4      | 02-03-2020 | Thyroid Test and Awareness                             |
| 5      | 03-03-2020 | Health Awareness Programme on Women's day celebrations |
| 6      | 07-03-2020 | COVID-19 to awareness programme                        |
| 7      | 13-05-2020 | Precautions to take after lockdown onCOVID-19          |

### **INTERNATIONAL YOGA DAY 21**ST JUNE 2019

Health Club Organized international yoga day in CHITANYABHARATHI AUDITORIUM of GDC (W) KARIMNAGAR on 21-06-2019. Health Club ConvenorSmt. R.JYOTHIRMAI, All the staff members and students participated in the programme. Smt. Meenakashi, Lecturer in English, Smt. Shankunthala, Lecturer in Economics, Sri G.Sridhar Rao, Physical Director explained about yoga asanas, meditation and there benefits.





GDC (W) Karimnagar Students performing Yoga Asanas on Yoga day

#### **BREAST FEEDING WEEK (THALLIPALA VAROSTAVALU) ON 06 JUNE 2019**

An awareness programme on breast feeding and its importance for new born child. It has been organized by GDC (W) KARIMNAGAR Health Club. Dr.AKULA SHYLAJA, Gynaecologist explain about the importance of breast feeding for mother and baby health. Principal Dr.T.Srilaxmi presided over the programme. Health Club Convenor R.Jyothirmai, Lecturers and students participated in the programme.



Dr.A.Shyalaja, Gynocologist giving awareness about breast feeding



Paper clipping about TalliPala varosthavalu on 07-06-2019

#### మహిళా డిగ్రీ కళాశాలలో అవగాహన కార్చక్రమం



మన తెలంగాణ/కరీంనగర్ టౌన్: ప్ర భుత్వ మహిళా డిగ్రీ కళాశాలలో భాగ్య హెల్డ్ క్లబ్, మహిళా సాధికార విభాగం