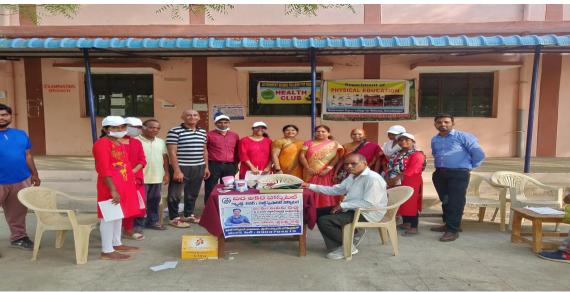

#### **DITRIBUTION OF DEWORMING TABLES ON 11.08.2017**

Health Club of Govt. Degree College (w) ,Karimnagar organized distribution ALBENDAZOLE Tables for Deworming on 11.08.2017 by DHMO , Karimnagar. In this programme Principal Dr.Sreelaxmi, DHMO Hospital members, Health Club Convenor, Staff members and students participated and made it successful.