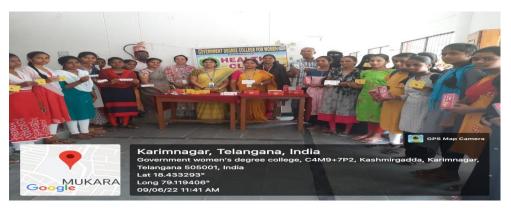

#### **DITRIBUTION OF DEWORMING TABLES ON 11.08.2017**

Health Club of Govt. Degree College (w) ,Karimnagar organized distribution ALBENDAZOLE Tables for Deworming on 11.08.2017 by DHMO , Karimnagar. In this programme Principal Dr.Sreelaxmi, DHMO Hospital members, Health Club Convenor, Staff members and students participated and made it successful.