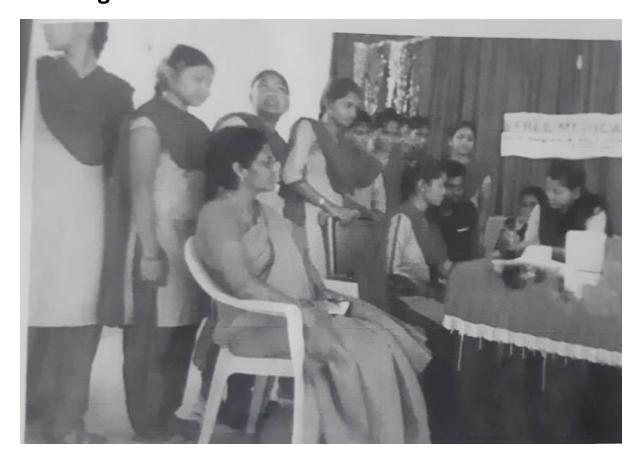

# **HEALTH CLUB PROGRAMMES 2017-18**

| DATE       | PROGRAMME                             |
|------------|---------------------------------------|
| 11.08.2017 | Distribution of Deworming Tablets     |
| 22.11.2017 | Blood grouping and Haemoglobin test   |
| 22.01.2018 | Haemoglobin test for anaemic students |
| 15.02.2018 | Awareness on Reproductive health      |