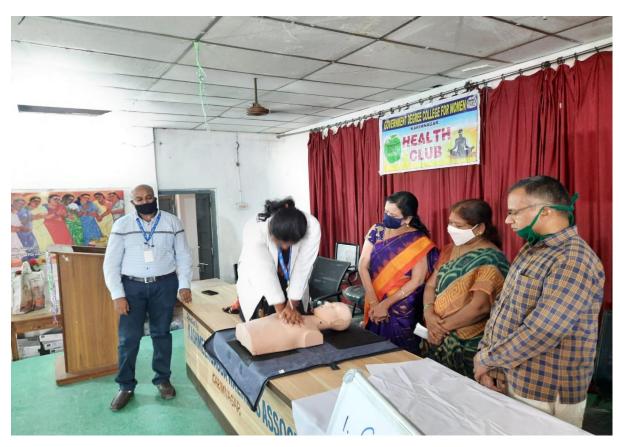

#### **DITRIBUTION OF DEWORMING TABLES ON 11.08.2017**

Health Club of Govt. Degree College (w) ,Karimnagar organized distribution ALBENDAZOLE Tables for Deworming on 11.08.2017 by DHMO , Karimnagar. In this programme Principal Dr.Sreelaxmi, DHMO Hospital members, Health Club Convenor, Staff members and students participated and made it successful.