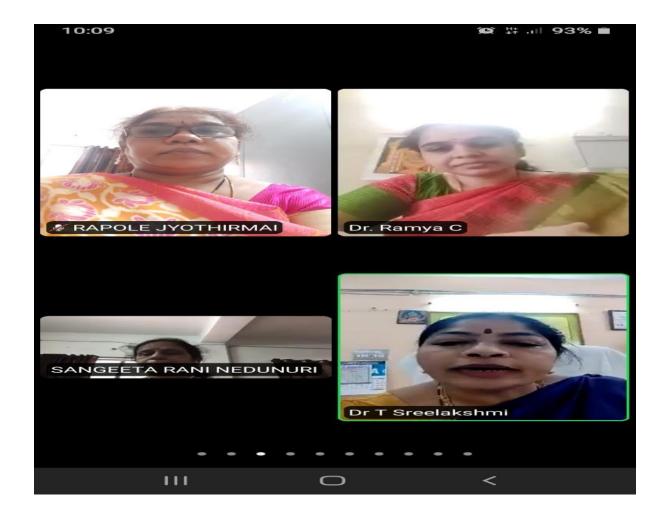

|

### **INTERNATIONAL YOGA DAY 21<sup>ST</sup> JUNE 2021**

Health Club Organized international yoga day on 21-06-2021. On that day we are conducted Quiz programme on Yoga.



## IMPORTANCE OF BREASTFEEDING (THALLI PALA VAROSTSAVALU) on 06.08.2021

Health club and WEC jointly organized online webinar an awareness programme on Breast feeding. In this programme Dr.Ramya Pavan, M.D.(Paediatric)explained the importance of Breastfeeding for new born child and mother's health. She also quoted the wealth of nation depends upon the health of students. Thease students are going to be the future mothers.

In this programme principal Dr.T.Sreelaxmi, Health Club Coordinator R.Jyothirmai, WEC Coordinator N.Sangeetha Rani, Health Club members and students participated and made it success.







#### **PLANTATION ON 15.08.2021**

On the occasion of Independence day "Save the Nature Together foundation" 20 saplings where planted in GDC (W) Karimnagar. In this programme Principal Dr.T.Sreelaxime, Vice Principal, Founder D Neelamohan Rao and volunteer's , Health Club coordinator R.Jyothirmai , Lecturers and Students are participated.

### నమస్తే తెలంగాణ

## మహిళా డిగ్రీ, పీజీ కళాశాలలో హలితహారం

హౌసింగ్ బోర్డుకాలనీ, ఆగస్టు 15: సేవ్ ది నేచర్ టుగేదర్ ఫౌండేషన్ అధ్వర్యంలో అదివారం స్థానిక ట్రభుత్వ మహిళా డిగ్రీ, పీజీ కళాశాలలో హరితహారం నిర్వహించారు. జామ, సీతాఫలం, ఉసిరి మొక్కలు నాటారు. స్వాతంత్ర్య వేడుకలు నిర్వహించారు. ట్రిన్సిపాల్ డాక్టర్ శ్రీలక్ష్మి, ఫౌండే షన్ ఫౌండర్ నీలమోహన్రావు, వలంటీర్లు సాయిరాం, నరసింహాచారి, అస్లామ్, సత్యనారా యణ, వైస్ ట్రిన్సిపాల్ సంపత్ కుమార్రెడ్డి, వృక్ష శాస్త్ర విభ