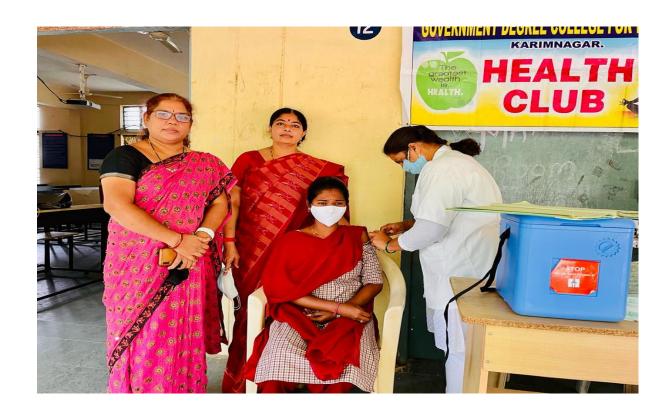

#### **DITRIBUTION OF DEWORMING TABLES ON 11.08.2017**

Health Club of Govt. Degree College (w) ,Karimnagar organized distribution ALBENDAZOLE Tables for Deworming on 11.08.2017 by DHMO , Karimnagar. In this programme Principal Dr.Sreelaxmi, DHMO Hospital members, Health Club Convenor, Staff members and students participated and made it successful.