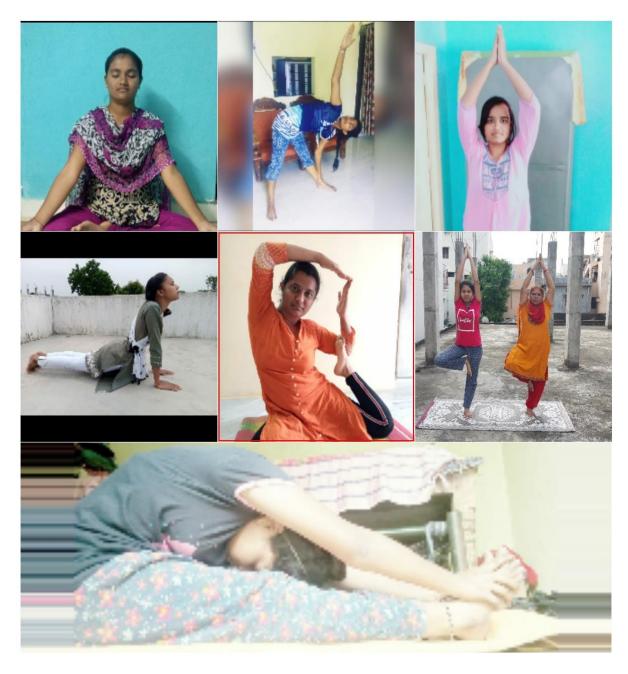

| BASIC LIFE SUPPORT TRAINING BY          |
|            | MEDICOVER HOPITALS.                     |
| 07.04.2021 | IMPORTANCE OF FOOD AND BALNCED DITE     |
|            | FOR DIFFERENT AGE GROUP / A PERSPECTIVE |
|            | FROM COVID POINT OF VIEW                |
| 17.04.2021 | SHARAT MAX VISION FREE EYE CHECKUP      |
|            | CAMP                                    |

### **INTERNATIONAL YOGA DAY 21<sup>ST</sup> JUNE 2020**

Health Club Organized international yoga day on 21-06-2020 through online mode. Students performed different yoga asana and they were given the importance's of yoga asanas, meditation and there benefits in daily life. Principal Smt.T.Sreelaxmi, Health Club Convenor Smt. R.JYOTHIRMAI and All the staff members and students participated in the programme.



GDC (W) Karimnagar Students performing Yoga Asanas on Yoga day

## ROLE OF YOGA, HEALTH AND LIFESTYLE IN PREVENTION OF COVID 19 ON 22.10.2021

In GDC (W) Karimnagar Health club and NSS combinedly Organized with Thatikonda Venkatarajaiah, O.U. Professor, International Yoga Master on role of Yoga, Health and Lifestyle in Prevention of COVID 19

He explained the breathing exercises and its importance to enhance lungs capacity and also importance of balance diet in daily life style to maintain healthy body.

In this programme Principal Dr.T.Srilaxmi, Health club convenor R.Jyothirmai, NSS Co-ordinators D.Sujatha, T.Lavanya, Shakunthala, all Staff members and Students participated













## BASIC LIFE SUPPORT TRAINING BY MEDICOVER HOPITALS ON 15.03.2021

An awarness programme condcted b