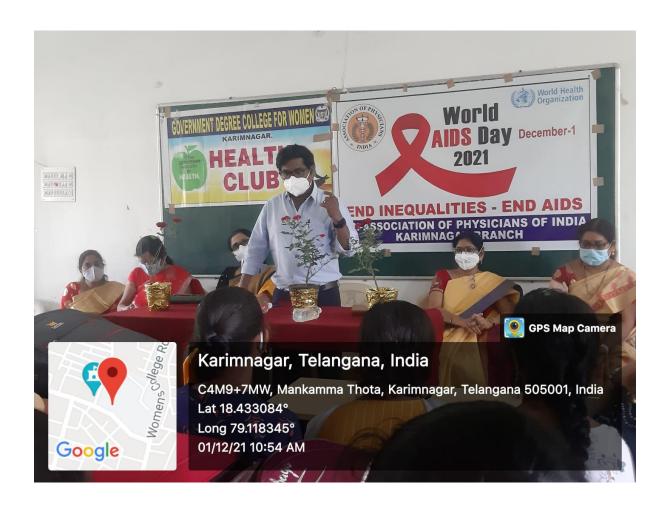

i Colony,Karimnagar.

In this programme Principal Dr.T.Sreelaxmi, PHC ANM Santhoshi, Health club coordinator R.Jyothirmai, Health club members and students are participated.





### WORLD AIDS DAY ON 01.12.2021

On the occasion of world AIDS day an awarness programme conducted by association of Physicians of India (API) at GDC (W) Karimnagar organized by Health Club.

In this Programme API Chairman Dr.Laxman, Honourary Secretary Dr.L.Shesha shylaja and finance secraty Dr.Chaitanya Reddy are participated. They explained about HIV virus, Transmission, Disease symptoms, treatment, measures to prevent HIV. They also clarified doubts asked by the students.

In this programme incharge principal Dr.Swetha, Helath Coordinator R.Jyothirmai, health club members, staff and students participated.







#### WOMEN HEALTH ISSUES AND PRIMARY SOLUATIONS ON 14.12.2021

Women's Degree College, Karimnagar Health club organised an Online webinar with youtube link in collaboration with Vignan Prasad NIT Warangal on the topic "WOEMN HEALTH ISSUES – PRIMARY SOLUATIONS" by Dr.L.Radhika, Gynaecologist, Associate Professor, Govt. Maternity Hospital, Hanmakonda. In this madam has explained regarding PCOD, Anemia, Physical Exercise, Healthy Diet and gave answers suggestions to the doubts ask by the students.

In this Programme Principal Dr.T.Sreelaxime, NIT Professor K.Laxma Reddy, A.Ramachandraiah, Jyothirmai, Staff and students are participated.







### EYE SCREENING FOR STUDNETS ON 07.01.2022

Health Club in association with SHARATH MAXVISION EYE HOSPITAL, KARIMNAGAR has conducted Eye Screenin