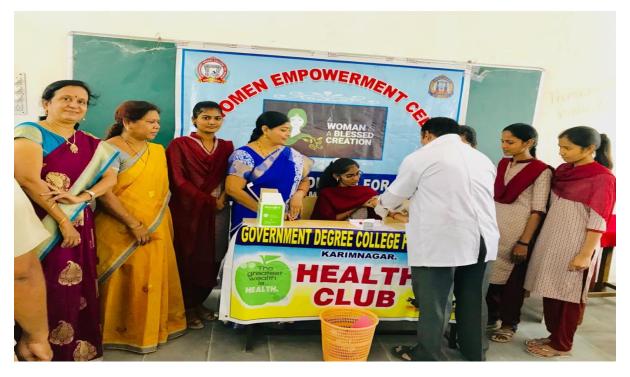

# **HEALTH CLUB PROGRAMMES 2017-18**

| DATE       | PROGRAMME                             |
|------------|---------------------------------------|
| 11.08.2017 | Distribution of Deworming Tablets     |
| 22.11.2017 | Blood grouping and Haemoglobin test   |
| 22.01.2018 | Haemoglobin test for anaemic students |
| 15.02.2018 | Awareness on Reproductive health      |