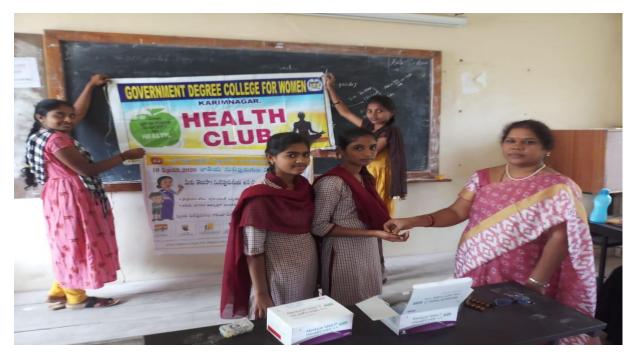

#### **DITRIBUTION OF DEWORMING TABLES ON 11.08.2017**

Health Club of Govt. Degree College (w) ,Karimnagar organized distribution ALBENDAZOLE Tables for Deworming on 11.08.2017 by DHMO , Karimnagar. In this programme Principal Dr.Sreelaxmi, DHMO Hospital members, Health Club Convenor, Staff members and students participated and made it successful.