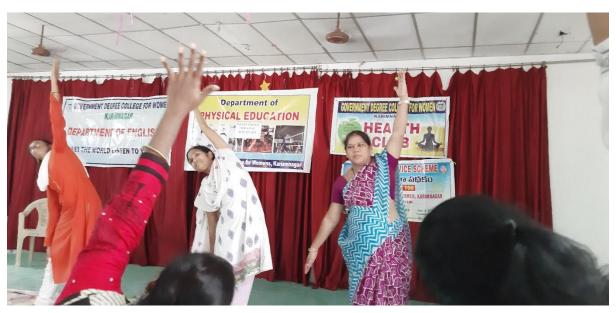

Tablets                      |
| 4      | 02-03-2020 | Thyroid Test and Awareness                             |
| 5      | 03-03-2020 | Health Awareness Programme on Women's day celebrations |
| 6      | 07-03-2020 | COVID-19 to awareness programme                        |
| 7      | 13-05-2020 | Precautions to take after lockdown onCOVID-19          |

### **INTERNATIONAL YOGA DAY 21**ST JUNE 2019

Health Club Organized international yoga day in CHITANYABHARATHI AUDITORIUM of GDC (W) KARIMNAGAR on 21-06-2019. Health Club ConvenorSmt. R.JYOTHIRMAI, All the staff members and students participated in the programme. Smt. Meenakashi, Lecturer in English, Smt. Shankunthala, Lecturer in Economics, Sri G.Sridhar Rao, Physical Director explained about yoga asanas, meditation and there benefits.





GDC (W) Karimnagar Students performing Yoga Asanas on Yoga day

#### **BREAST FEEDING WEEK (THALLIPALA VAROSTAVALU) ON 06 JUNE 2019**

An awareness programme on breast feeding and its importance for new born child. It has been organized by GDC (W) KARIMNAGAR Health Club. Dr.AKULA SHYLAJA, Gynaecologist explain about the importance of breast feeding for mother and baby health. Principal Dr.T.Srilaxmi presided over the programme. Health Club Convenor R.Jyothirmai, Lecturers and students participated in the programme.



Dr.A.Shyalaja, Gynocologist giving awareness about breast feeding



Paper clipping about TalliPala varosthavalu on 07-06-2019

#### మహిళా డిగ్రీ కళాశాలలో అవగాహన కార్చక్రమం



మన తెలంగాణ/కరీంనగర్ టౌన్: ప్ర భుత్వ మహిళా డిగ్రీ కళాశాలలో భాగ్య హెల్డ్ క్లబ్, మహిళా సాధికార విభా