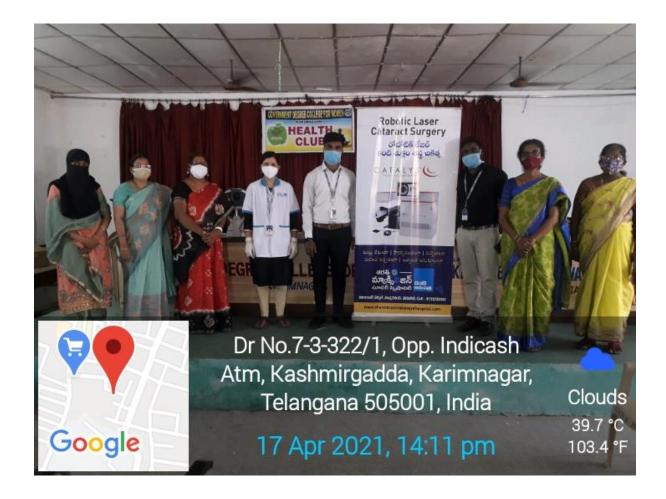

# **HEALTH CLUB PROGRAMMES 2017-18**

| DATE       | PROGRAMME                             |
|------------|---------------------------------------|
| 11.08.2017 | Distribution of Deworming Tablets     |
| 22.11.2017 | Blood grouping and Haemoglobin test   |
| 22.01.2018 | Haemoglobin test for anaemic students |
| 15.02.2018 | Awareness on Reproductive health      |