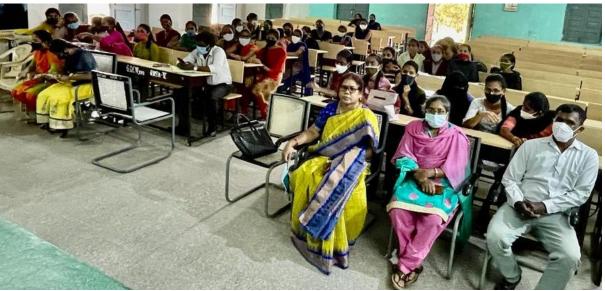

#### **DITRIBUTION OF DEWORMING TABLES ON 11.08.2017**

Health Club of Govt. Degree College (w) ,Karimnagar organized distribution ALBENDAZOLE Tables for Deworming on 11.08.2017 by DHMO , Karimnagar. In this programme Principal Dr.Sreelaxmi, DHMO Hospital members, Health Club Convenor, Staff members and students participated and made it successful.