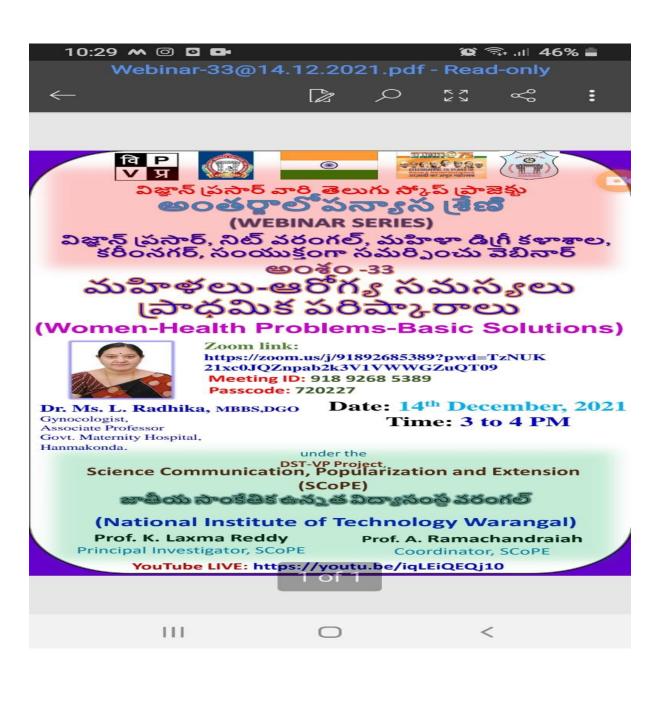

the students.

In this programme incharge principal Dr.Swetha, Helath Coordinator R.Jyothirmai, health club members, staff and students participated.







#### WOMEN HEALTH ISSUES AND PRIMARY SOLUATIONS ON 14.12.2021

Women's Degree College, Karimnagar Health club organised an Online webinar with youtube link in collaboration with Vignan Prasad NIT Warangal on the topic "WOEMN HEALTH ISSUES – PRIMARY SOLUATIONS" by Dr.L.Radhika, Gynaecologist, Associate Professor, Govt. Maternity Hospital, Hanmakonda. In this madam has explained regarding PCOD, Anemia, Physical Exercise, Healthy Diet and gave answers suggestions to the doubts ask by the students.

In this Programme Principal Dr.T.Sreelaxime, NIT Professor K.Laxma Reddy, A.Ramachandraiah, Jyothirmai, Staff and students are participated.







### EYE SCREENING FOR STUDNETS ON 07.01.2022

Health Club in association with SHARATH MAXVISION EYE HOSPITAL, KARIMNAGAR has conducted Eye Screening test and gave necessary advices to students and staff for eye care.

In this programme Principal Dr.T.Sreelaxmi, Health club Coordinator R.Jyothirmai, Dr.M.S.R., Health Club members, staff and Students are participated.







#### INTERNATIONAL WOMEN'S DAY CONDUCTED ON 05.03.2022

Health club and WEC jointly organised international Womens day on 05.03.2022 with Indian Medical Association Women Doctors Wing (IMAWDW) Karimnagar.

In this programme IMA Chairmen Dr.Vijayalaxmi, General Secratry Dr.Shesha Shailaja, Psychiatrist Dr.Preethi, Paediatrician Dr.Ramya, Gynaecologist Dr.Nandini participated. They counselled teenage girl's students