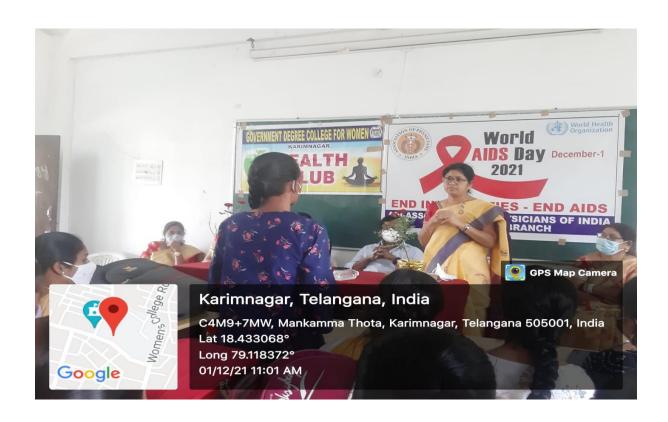

iri Colony,Karimnagar.

In this programme Principal Dr.T.Sreelaxmi, PHC ANM Santhoshi, Health club coordinator R.Jyothirmai, Health club members and students are participated.





### WORLD AIDS DAY ON 01.12.2021

On the occasion of world AIDS day an awarness programme conducted by association of Physicians of India (API) at GDC (W) Karimnagar organized by Health Club.

In this Programme API Chairman Dr.Laxman, Honourary Secretary Dr.L.Shesha shylaja and finance secraty Dr.Chaitanya Reddy are participated. They explained about HIV virus, Transmission, Disease symptoms, treatment, measures to prevent HIV. They also clarified doubts asked by the students.

In this programme incharge principal Dr.Swetha, Helath Coordinator R.Jyothirmai, health club members, staff and students participated.







#### WOMEN HEALTH ISSUES AND PRIMARY SOLUATIONS ON 14.12.2021

Women's Degree College, Karimnagar Health club organised an Online webinar with youtube link in collaboration with Vignan Prasad NIT Warangal on the topic "WOEMN HEALTH ISSUES – PRIMARY SOLUATIONS" by Dr.L.Radhika, Gynaecologist, Associate Professor, Govt. Maternity Hospital, Hanmakonda. In this madam has explained regarding PCOD, Anemia, Physical Exercise, Healthy Diet and gave answers suggestions to the doubts ask by the students.

In this Programme Principal Dr.T.Sreelaxime, NIT Professor K.Laxma Reddy, A.Ramachandraiah, Jyothirmai, Staff and students are participated.







### EYE SCREENING FOR STUDNETS ON 07.01.2022

Health Club in association with SHARATH MAXVISION EYE HOSPITAL, KARIMNAGAR has conducted Eye Screen