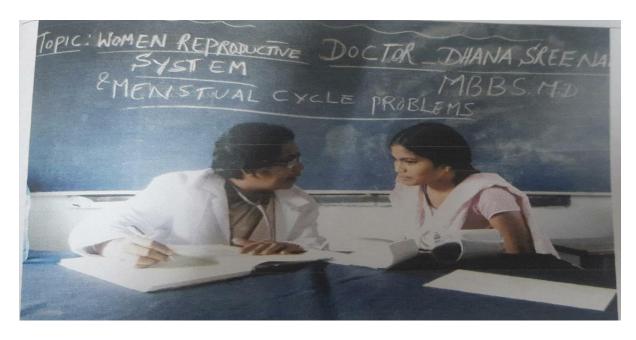

# **HEALTH CLUB PROGRAMMES 2017-18**

| DATE       | PROGRAMME                             |
|------------|---------------------------------------|
| 11.08.2017 | Distribution of Deworming Tablets     |
| 22.11.2017 | Blood grouping and Haemoglobin test   |
| 22.01.2018 | Haemoglobin test for anaemic students |
| 15.02.2018 | Awareness on Reproductive health      |