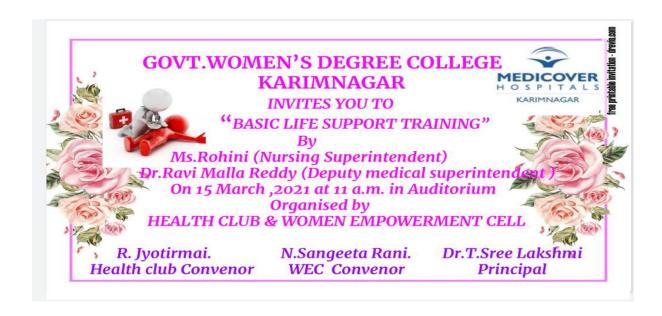

articipated













## BASIC LIFE SUPPORT TRAINING BY MEDICOVER HOPITALS ON 15.03.2021

An awarness programme condcted by medicover hopital on basic life supporting skills training at GDC (W) Karimnagar on 15.03.2021 organized by Health club and Women empowerment cell.

The main aspect of this programme is to bring awarness on how to be cautious during an acciedents or Heart failure by enlighting the stdents And staff with basic life support skills to perform on the Patient before going to the hopitals.

In this programme Principal Dr.T.Srilaxmi, Vice-Principal M.Sampath Kumar Reddy, Health club convenor R.Jyothirmai, Women empowerment cell convenor N.Sangeetha Rani, Medicover Hopital Staff Dr.Ravi, G.Kiran, Rohi ni, Health Club member and all Staff members and Students participated









## నమస్తే తెలంగాణ

## బేసిక్ లైఫ్ సపార్బపై విద్యార్థులకు శిక్షణ

విద్యానగర్, మార్చి 15: మెడికవర్ దవాఖాన ఆధ్వర్యంలో బేసిక్ లైఫ్ సపోర్టు స్కిల్స్ఫ్ కరీంనగర్లోని మహిళా డిగ్రీ, పీజీ విద్యార్థినులకు సోమ వారం శిక్షణ ఇచ్చారు. ఈ సందర్భంగా కళాశాల ట్రిన్సిపాల్ శ్రీలక్ష్మి మాట్లా డారు. ట్రమాదాల్లో స్పృహ తప్పి పడిపోయినవారికి దవాఖానకు తర లించేలోగా బేసిక్ లైఫ్ సఫోర్ట్ స్కిల్స్ ఎంతగానో ఉపయోగపడుతాయ న్నారు. మహిళలకు ఆత్మరక్షణ ఎంత అవసరమో.. బేసిక్ లైఫ్ సపోర్ట్ స్కిల్స్ నేర్చుకోవడం కూడా అంతే అవసరమన్నారు. కళాశాల విద్యార్థు లకు బేసిక్ లైఫ్ సపోర్టు శిక్షణ అందించిన మెడికవర్ దవాఖాన యాజమా న్యాన్ని అభినందించారు. వైస్ ట్రిన్సిపాల్ సంపత్ కమార్ రెడ్డి, హెల్త్ క్లబ్ కన్వీనర్ జ్యోతిర్మయి, ఉమెన్ ఎంపవర్మెంట్ కన్వీనర్ సంగీతారాణి, హెల్త్ క్లబ్ మెంబర్ ఎనుగుల చంద్రశేఖర్, దవాఖాన అడ్మినిస్టేటర్ గురం కిరణ్, మెడికల్ సూపరింట