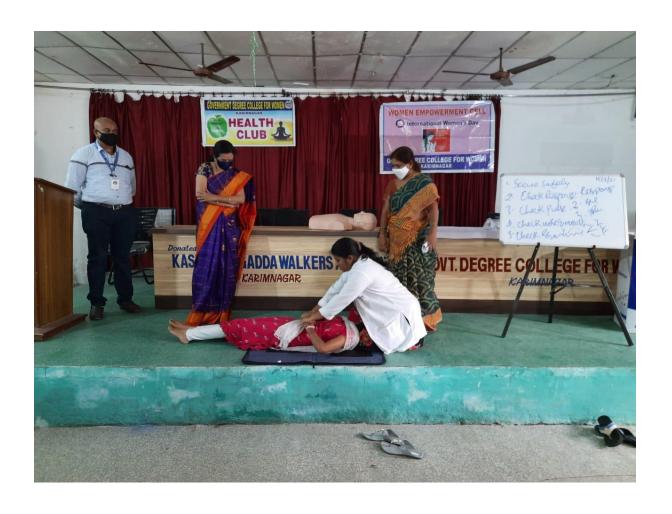

#### **DITRIBUTION OF DEWORMING TABLES ON 11.08.2017**

Health Club of Govt. Degree College (w) ,Karimnagar organized distribution ALBENDAZOLE Tables for Deworming on 11.08.2017 by DHMO , Karimnagar. In this programme Principal Dr.Sreelaxmi, DHMO Hospital members, Health Club Convenor, Staff members and students participated and made it successful.