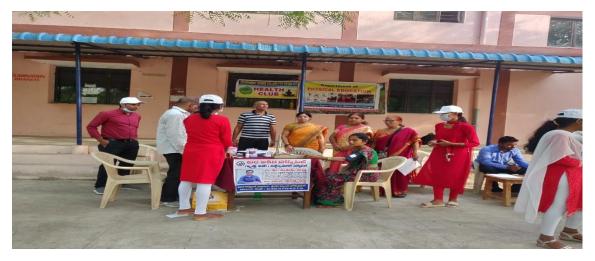

#### **DITRIBUTION OF DEWORMING TABLES ON 11.08.2017**

Health Club of Govt. Degree College (w) ,Karimnagar organized distribution ALBENDAZOLE Tables for Deworming on 11.08.2017 by DHMO , Karimnagar. In this programme Principal Dr.Sreelaxmi, DHMO Hospital members, Health Club Convenor, Staff members and students participated and made it successful.