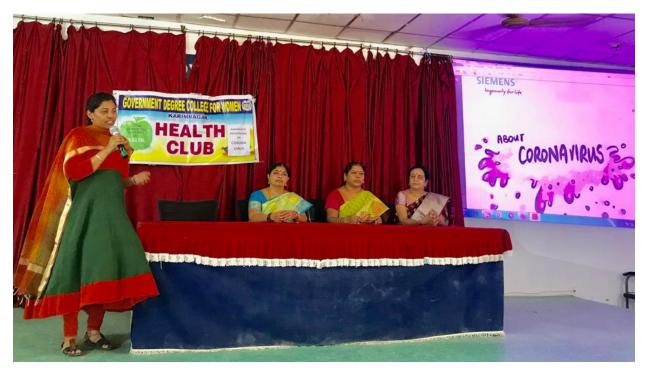

#### **DITRIBUTION OF DEWORMING TABLES ON 11.08.2017**

Health Club of Govt. Degree College (w) ,Karimnagar organized distribution ALBENDAZOLE Tables for Deworming on 11.08.2017 by DHMO , Karimnagar. In this programme Principal Dr.Sreelaxmi, DHMO Hospital members, Health Club Convenor, Staff members and students participated and made it successful.