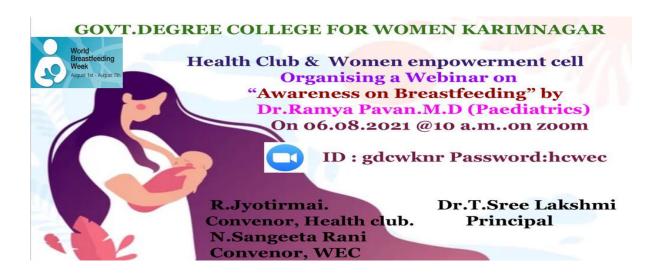

|

### **INTERNATIONAL YOGA DAY 21<sup>ST</sup> JUNE 2021**

Health Club Organized international yoga day on 21-06-2021. On that day we are conducted Quiz programme on Yoga.



## IMPORTANCE OF BREASTFEEDING (THALLI PALA VAROSTSAVALU) on 06.08.2021

Health club and WEC jointly organized online webinar an awareness programme on Breast feeding. In this programme Dr.Ramya Pavan, M.D.(Paediatric)explained the importance of Breastfeeding for new born child and mother's health. She also quoted the wealth of nation depends upon the health of students. Thease students are going to be the future mothers.

In this programme principal Dr.T.Sreelaxmi, Health Club Coordinator R.Jyothirmai, WEC Coordinator N.Sangeetha Rani, Health Club members and students participated and made it success.







#### **PLANTATION ON 15.08.2021**

On the occasion of Independence day "Save the Nature Together foundation" 20 saplings where planted in GDC (W) Karimnagar. In this programme Principal Dr.T.Sreelaxime, Vice Principal, Founder D Neelamohan Rao and volunteer's , Health Club coordinator R.Jyothirmai , Lecturers and Students are participated.

### నమస్తే తెలంగాణ

## మహిళా డిగ్రీ, పీజీ కళాశాలలో హలితహారం

హౌసింగ్ బోర్డుకాలనీ, ఆగస్టు 15: సేవ్ ది నేచర్ టుగేదర్ ఫౌండేషన్ అధ్వర్యంలో అదివారం స్థానిక ట్రభుత్వ మహిళా డిగ్రీ, పీజీ కళాశాలలో హరితహారం నిర్వహించారు. జామ, సీతాఫలం, ఉసిరి మొక్కలు నాటారు. స్వాతంత్ర్య వేడుకలు నిర్వహించారు. ట్రిన్సిపాల్ డాక్టర్ శ్రీలక్ష్మి, ఫౌండే షన్ ఫౌండర్ నీలమోహన్రావు, వలంటీర్లు సాయిరాం, నరసింహాచారి, అస్లామ్, సత్యనారా యణ, వైస్ ట్రిన్సిపాల్ సంపత్ కుమార్రెడ్డి, వృక్ష శాస్త్ర వ