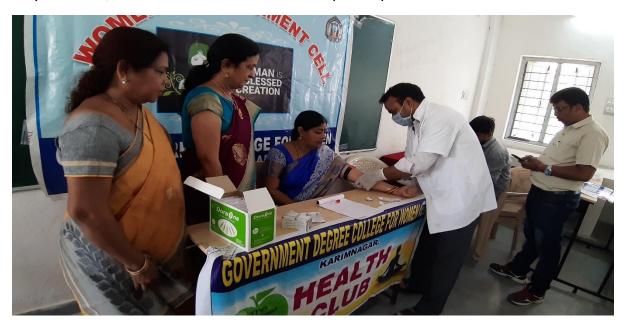

# **HEALTH CLUB PROGRAMMES 2017-18**

| DATE       | PROGRAMME                             |
|------------|---------------------------------------|
| 11.08.2017 | Distribution of Deworming Tablets     |
| 22.11.2017 | Blood grouping and Haemoglobin test   |
| 22.01.2018 | Haemoglobin test for anaemic students |
| 15.02.2018 | Awareness on Reproductive health      |