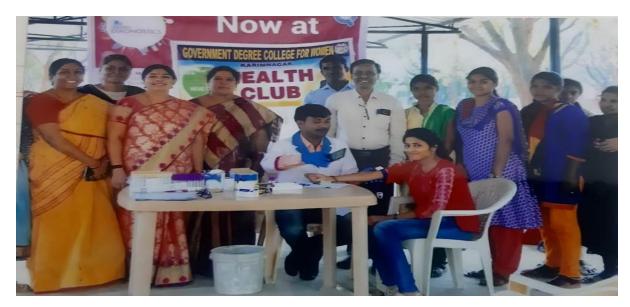

# **HEALTH CLUB PROGRAMMES 2017-18**

| DATE       | PROGRAMME                             |
|------------|---------------------------------------|
| 11.08.2017 | Distribution of Deworming Tablets     |
| 22.11.2017 | Blood grouping and Haemoglobin test   |
| 22.01.2018 | Haemoglobin test for anaemic students |
| 15.02.2018 | Awareness on Reproductive health      |