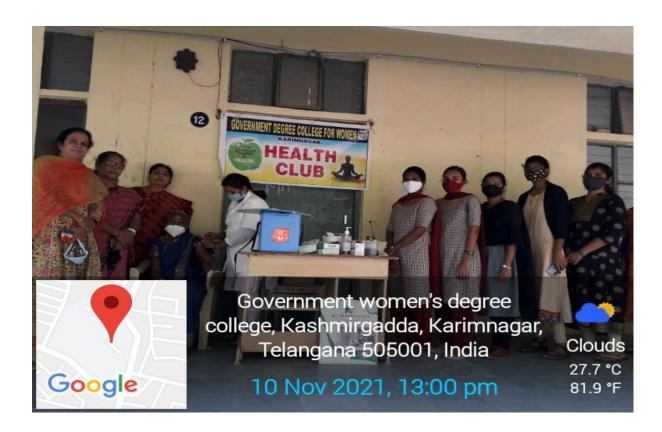

#### **DITRIBUTION OF DEWORMING TABLES ON 11.08.2017**

Health Club of Govt. Degree College (w) ,Karimnagar organized distribution ALBENDAZOLE Tables for Deworming on 11.08.2017 by DHMO , Karimnagar. In this programme Principal Dr.Sreelaxmi, DHMO Hospital members, Health Club Convenor, Staff members and students participated and made it successful.