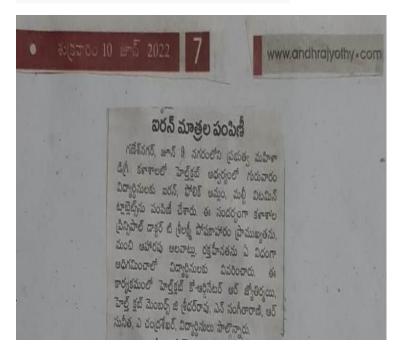

#### **DITRIBUTION OF DEWORMING TABLES ON 11.08.2017**

Health Club of Govt. Degree College (w) ,Karimnagar organized distribution ALBENDAZOLE Tables for Deworming on 11.08.2017 by DHMO , Karimnagar. In this programme Principal Dr.Sreelaxmi, DHMO Hospital members, Health Club Convenor, Staff members and students participated and made it successful.