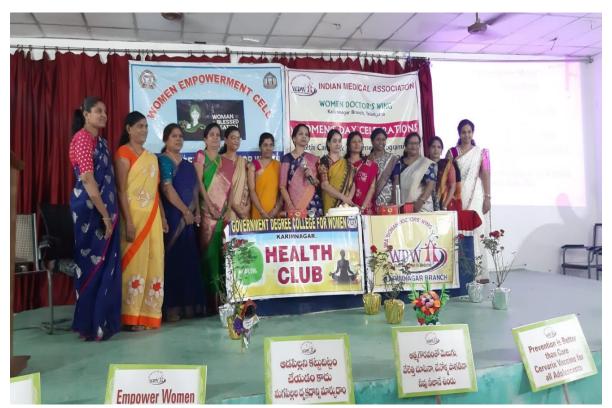

n 03-03-2020 at GDC (W) Karimnagar organized by Health club.

The main aspect of this programme was to bring awareness among the students about different kinds of health issues, like malnutrition, menstrual problems, breast cancer, skin problems, anaemia, psychological problems etc.,

In this programme IMA President Dr.Vijayalaxmi, Secretary Dr.Adepu Shailaja and Dr.Jhonsi Laxmi, Dr.Kolluri Radha, Dr. Indira Swaraj, Dr.Preethi, Dr.Sandya, Dr.Sardarunissa, Dr.Jyothi had participated in the programme. They had distributed nuts, Ragi java and multi vitamin tablets to the students.

This programme is organized by Health club inchargeR. Jyothirmai with the co-operation of Principal Dr.T. Srilaxmi and Vice Principal D. Shankar. All the students and staff members had taken part in this program.



Doctor's participated in health awareness programme on Women's day celebrations at GDC (W) KARIMNAGAR



Distribution of Multi vitamin tablets to the students



Dr.Jhonsi, Gynocologist, explaining the model of uterus

- 🛮 ఇంంప్ మహిణా విభాగం అధ్యక్షురాలు డాక్టర్ విజయలక్ష్మి
- ఉమెన్స్ డిగ్రీ కఠాశాలలో అవగాహన సదస్సు

కరీంనగర్హుండ్తే: పాష్టికాహారంతోనే పరిపూర్ణ ఆరోగ్యం స మకూరుతుందని ఐఎంఏ మహిళా విభాగం అధ్యక్షురాలు డాక్టర్ విజయలక్ష్మి అన్నారు. కరీంనగర్లోని డ్రుభుత్వ మ హిళా డిగ్రీ కళాశాలలో అంతర్జాతీయ మహిళా దినోత్సవం సందర్భంగా మహిళా వైద్యుల ఆధ్వర్యంలో వా రోత్సవాలు నిర్వహిస్తున్నారు. ఇందులో భాగంగా పౌష్టికాహారం ఆవశ్య తపై మంగళవారం అవగాహన సదస్సు నిర్వహించారు. ఈ సందర్భంగా విజయలక్ష్మి మాట్లాడుతూ బా లికలు పౌష్టికా హారం తీసుకున్నపుడే శారీరక, మానసిక వ్యాధులు దూర మవుతాయన్నారు. రక్త హీనత, చర్మ, మానసిక వ్యాధ