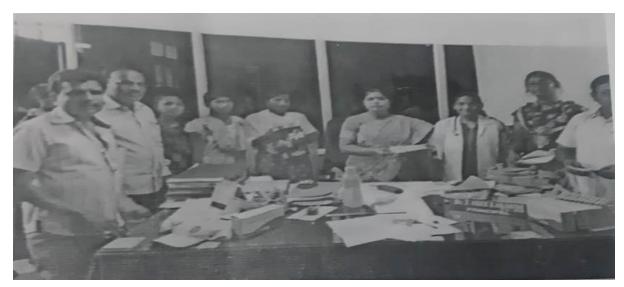

#### **DITRIBUTION OF DEWORMING TABLES ON 11.08.2017**

Health Club of Govt. Degree College (w) ,Karimnagar organized distribution ALBENDAZOLE Tables for Deworming on 11.08.2017 by DHMO , Karimnagar. In this programme Principal Dr.Sreelaxmi, DHMO Hospital members, Health Club Convenor, Staff members and students participated and made it successful.