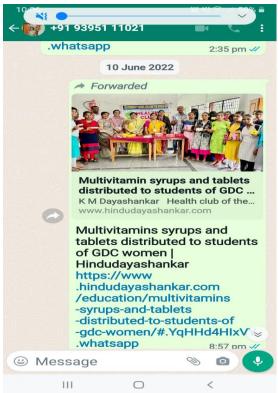

#### **DITRIBUTION OF DEWORMING TABLES ON 11.08.2017**

Health Club of Govt. Degree College (w) ,Karimnagar organized distribution ALBENDAZOLE Tables for Deworming on 11.08.2017 by DHMO , Karimnagar. In this programme Principal Dr.Sreelaxmi, DHMO Hospital members, Health Club Convenor, Staff members and students participated and made it successful.