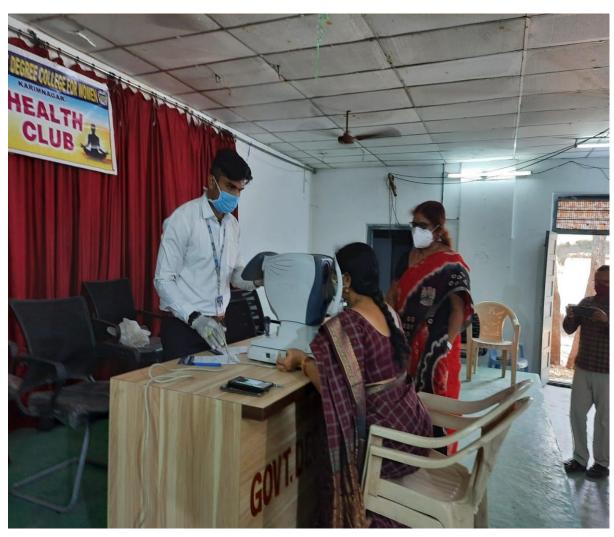

# **HEALTH CLUB PROGRAMMES 2017-18**

| DATE       | PROGRAMME                             |
|------------|---------------------------------------|
| 11.08.2017 | Distribution of Deworming Tablets     |
| 22.11.2017 | Blood grouping and Haemoglobin test   |
| 22.01.2018 | Haemoglobin test for anaemic students |
| 15.02.2018 | Awareness on Reproductive health      |