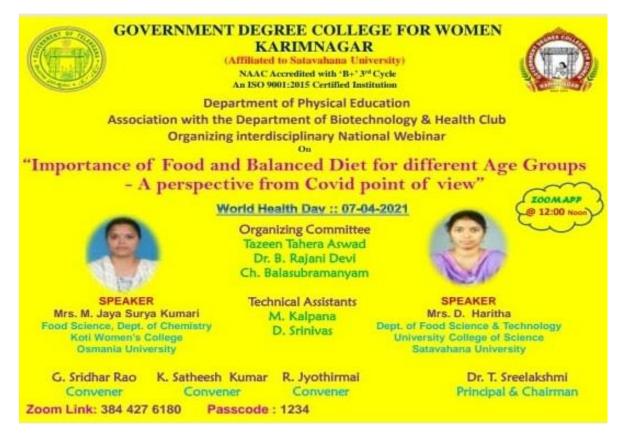

W

On the occasion of world health day held on 07.04.2021, the Health club, Physical education and Bio-technology departments jointly organized an Online National webinar in GDC (W) Karimnagar.

In this programme spekar Mrs. M.Jayasurya Kumari, Food science dept., of Chemistry, Koti Womens College, O.U., Hyderabad explained the importance of balanced diet. Another spekar Mrs. D.Haritha, Dept,. Of Food science and Technology, Satavahana University, Karimnagar explained the important vitamins, nutrients and their absorption.

In this programme Principal Dr.T.Srilaxmi, Vice-Principal M.Sampath Kumar Reddy, Health club convenor R.Jyothirmai, Physical Education Convenor G.Sridhar Rao, Bio-Tech Convenor K.Sateesh Kumar, Thazeen Tahera Aswad and all the staff members, Students are participated.





#### National Webinar Ecnado. Date. 08.04.2021

8

#### **ප**න්තිර ලබනානු ලවු විකිතිවර්

అహార (పాటుుఖ్యం పై వెబ్ నారి అతవాశుకు విశ్వరిద్యాలయం, క్యూస్ట్ కుపండ అలోగ్య దినో ఫ్రావం సందర్భంగా ప్రభుత్వ మహిళా డిగ్రీ కళాళాలలో బుదవారం ఫిజి కలే ఎద్దుశేషన్, బయి-టెక్కాలడీ, హెల్విట్ సంయుఖ్హాద్యలలో ఆహార ప్రాముఖ్యశాల - కొవిడ్ ద్యేశ్ల కోజం అనే అంశం పై పెట్టానాల్ నిర్వారం దారు కోరి మహిళా డిగ్గీ, పీజీ కళాళాల సహారు ఆచార్యలు ఎం. జయమార్య కుమారి మాత్తారుతూ. నేనే అహారం దాని ప్రయుజనం గురింది తెలు మహిన మాక్షనిద్యాలయం మద్ సైన్స్, టెక్సాలజీ సహారు ఆరార్యలు డి. హరిత, ట్రిన్నవల్ టి. శ్రీలక్ష్మి, సదస్సు కన్వీనర్ శ్రీడరిరావు, సతీషకుమార్, జ్యాతిర్మలు, రజనీదేవి, తజీన శహర అస్వాద్ తదితరులు పాల్గొన్నరు. హాత్రులు బాధారంలోని.

జ్ఞాజర్మమ్ ఆజార్య-తలపై.. ప్రభుత్వ మహిళా డిగ్రీ కళాశాలలో ఎదిక్స్ వాల్యూస్ కమిటీ, రాజనీతి ఇద్దం విధా