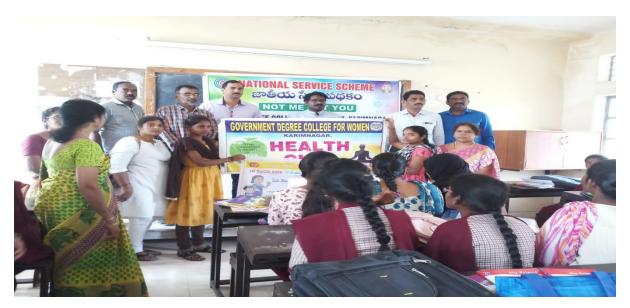

#### **DITRIBUTION OF DEWORMING TABLES ON 11.08.2017**

Health Club of Govt. Degree College (w) ,Karimnagar organized distribution ALBENDAZOLE Tables for Deworming on 11.08.2017 by DHMO , Karimnagar. In this programme Principal Dr.Sreelaxmi, DHMO Hospital members, Health Club Convenor, Staff members and students participated and made it successful.