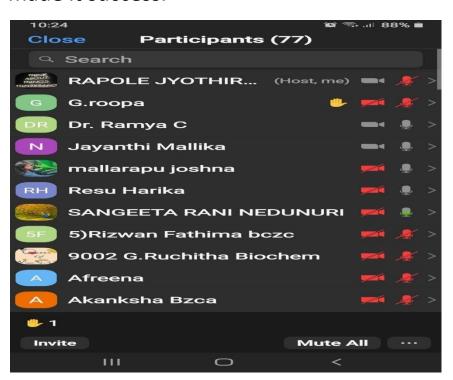

|

### **INTERNATIONAL YOGA DAY 21<sup>ST</sup> JUNE 2021**

Health Club Organized international yoga day on 21-06-2021. On that day we are conducted Quiz programme on Yoga.



## IMPORTANCE OF BREASTFEEDING (THALLI PALA VAROSTSAVALU) on 06.08.2021

Health club and WEC jointly organized online webinar an awareness programme on Breast feeding. In this programme Dr.Ramya Pavan, M.D.(Paediatric)explained the importance of Breastfeeding for new born child and mother's health. She also quoted the wealth of nation depends upon the health of students. Thease students are going to be the future mothers.

In this programme principal Dr.T.Sreelaxmi, Health Club Coordinator R.Jyothirmai, WEC Coordinator N.Sangeetha Rani, Health Club members and students participated and made it success.







#### **PLANTATION ON 15.08.2021**

On the occasion of Independence day "Save the Nature Together foundation" 20 saplings where planted in GDC (W) Karimnagar. In this programme Principal Dr.T.Sreelaxime, Vice Principal, Founder D Neelamohan Rao and volunteer's , Health Club coordinator R.Jyothirmai , Lecturers and Students are participated.

### నమస్తే తెలంగాణ

## మహిళా డిగ్రీ, పీజీ కళాశాలలో హలితహారం

హౌసింగ్ బోర్డుకాలనీ, ఆగస్టు 15: సేవ్ ది నేచర్ టుగేదర్ ఫౌండేషన్ అధ్వర్యంలో అదివారం స్థానిక ట్రభుత్వ మహిళా డిగ్రీ, పీజీ కళాశాలలో హరితహారం నిర్వహించారు. జామ, సీతాఫలం, ఉసిరి మొక్కలు నాటారు. స్వాతంత్ర్య వేడుకలు నిర్వహించారు. ట్రిన్సిపాల్ డాక్టర్ శ్రీలక్ష్మి, ఫౌండే షన్ ఫౌండర్ నీలమోహన్రావు, వలంటీర్లు సాయిరాం, నరసింహాచారి, అస్లామ్, సత్యనారా యణ, వైస్ ట్రిన్సిపాల్ సంపత్ కుమార్రెడ్డి, వృక్ష శాస్త్ర