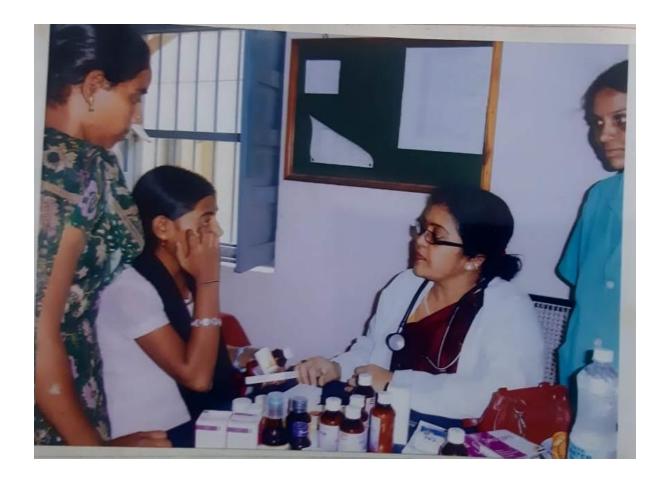

#### **DITRIBUTION OF DEWORMING TABLES ON 11.08.2017**

Health Club of Govt. Degree College (w) ,Karimnagar organized distribution ALBENDAZOLE Tables for Deworming on 11.08.2017 by DHMO , Karimnagar. In this programme Principal Dr.Sreelaxmi, DHMO Hospital members, Health Club Convenor, Staff members and students participated and made it successful.