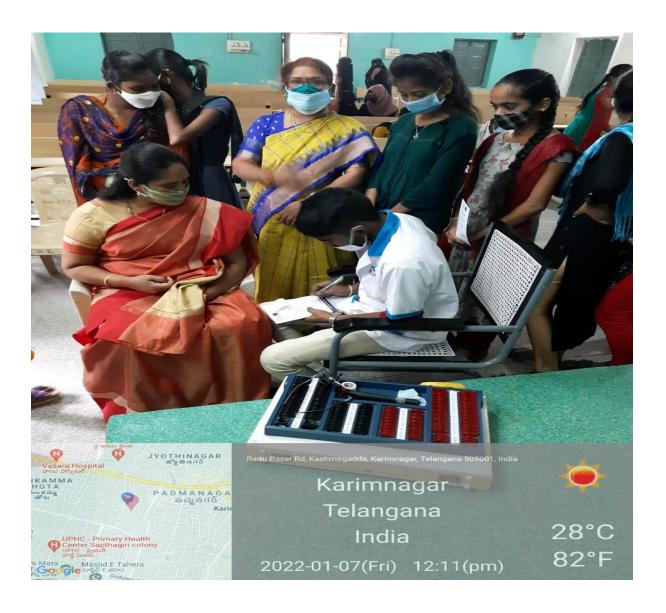

WOEMN HEALTH ISSUES – PRIMARY SOLUATIONS" by Dr.L.Radhika, Gynaecologist, Associate Professor, Govt. Maternity Hospital, Hanmakonda. In this madam has explained regarding PCOD, Anemia, Physical Exercise, Healthy Diet and gave answers suggestions to the doubts ask by the students.

In this Programme Principal Dr.T.Sreelaxime, NIT Professor K.Laxma Reddy, A.Ramachandraiah, Jyothirmai, Staff and students are participated.







### EYE SCREENING FOR STUDNETS ON 07.01.2022

Health Club in association with SHARATH MAXVISION EYE HOSPITAL, KARIMNAGAR has conducted Eye Screening test and gave necessary advices to students and staff for eye care.

In this programme Principal Dr.T.Sreelaxmi, Health club Coordinator R.Jyothirmai, Dr.M.S.R., Health Club members, staff and Students are participated.







#### INTERNATIONAL WOMEN'S DAY CONDUCTED ON 05.03.2022

Health club and WEC jointly organised international Womens day on 05.03.2022 with Indian Medical Association Women Doctors Wing (IMAWDW) Karimnagar.

In this programme IMA Chairmen Dr.Vijayalaxmi, General Secratry Dr.Shesha Shailaja, Psychiatrist Dr.Preethi, Paediatrician Dr.Ramya, Gynaecologist Dr.Nandini participated. They counselled teenage girl's students about the importance of health, Netrition, Education to the students.





డురుత్వ మహిళ దీగ్రీ కళాశాల కరీంనగర్ లో శనివారం మహిళా సాధికారత విభాగం, భాగ్య హెల్డ్ క్లట్ ఆధ్వర్యంలో అంతర్జాతీయ మహిళా దినోళ్ళవాన్ని పురస్కరించుకుని ఇండియన్ మెదీకల్ అసోసియేషన్ ఉమెస్స్ డాక్టర్ ఆధ్వర్యంలో విద్యార్థులకు మహిళా సాధికారత, మహిళల ఆరోగ్యం గురించి అవగాహన సదస్సు నిర్వహించారు. ఈ కార్యకమంలో వైద్య న