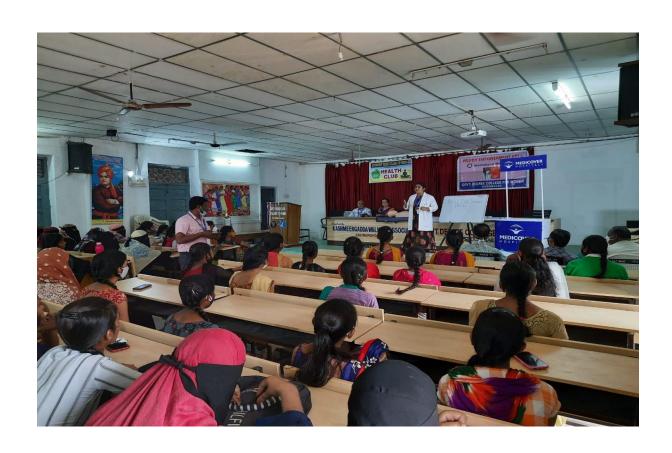

#### **DITRIBUTION OF DEWORMING TABLES ON 11.08.2017**

Health Club of Govt. Degree College (w) ,Karimnagar organized distribution ALBENDAZOLE Tables for Deworming on 11.08.2017 by DHMO , Karimnagar. In this programme Principal Dr.Sreelaxmi, DHMO Hospital members, Health Club Convenor, Staff members and students participated and made it successful.