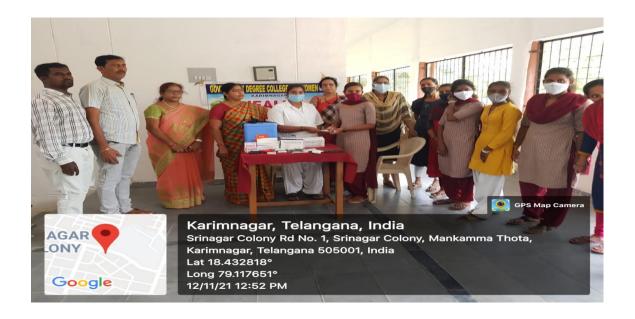

ust 2021 https://epaper.sakshi.c







#### **VACCINATION CAMP ON 10.11.2021**

Health Club Organized Vaccination Camp to the students, staff members and nearby people of the college. In this camp 340 students got vaccinated  $1^{\text{st}}$  and  $2^{\text{nd}}$  dose.

In this programme Principal Dr.T.Sreelaxmi, PHC ANM Santhoshi, Health club coordinator R.Jyothirmai, Health club members and students are participated.







#### **DISTRIBUTION OF MEDICINES ON 12.11.2021**

Health club organised a programme of distribution of tablets (i.e. Vit.D, Pain Killers, Zinc, Iron) for students with the help of PHC,Sapthagiri Colony,Karimnagar.

In this programme Principal Dr.T.Sreelaxmi, PHC ANM Santhoshi, Health club coordinator R.Jyothirmai, Health club members and students are participated.





### WORLD AIDS DAY ON 01.12.2021

On the occasion of world AIDS day an awarness programme conducted by association of Physicians of India (API) at GDC (W) Karimnagar organized by Health Club.

In this Programme API Chairman Dr.Laxman, Honourary Secretary Dr.L.Shesha shylaja and finance secraty Dr.Chaitanya Reddy are participated. They explained about HIV virus, Transmission, Disease symptoms, treatment, measures to prevent HIV. They also clarified doubts asked by the students.

In this programme incharge principal Dr.Swetha, Helath Coordinator R.Jyothirmai, health club members, staff and students participated.







#### WOMEN HEALTH ISSUES AND PRIMARY SOLUATIONS ON 14.12.2021

Women's Degree College, Karimnagar Health club organised an Online webinar with youtube link in collaboratio