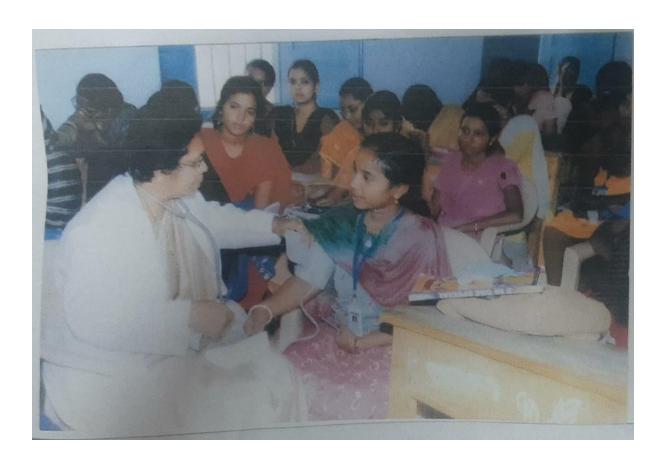

# **HEALTH CLUB PROGRAMMES 2017-18**

| DATE       | PROGRAMME                             |
|------------|---------------------------------------|
| 11.08.2017 | Distribution of Deworming Tablets     |
| 22.11.2017 | Blood grouping and Haemoglobin test   |
| 22.01.2018 | Haemoglobin test for anaemic students |
| 15.02.2018 | Awareness on Reproductive health      |