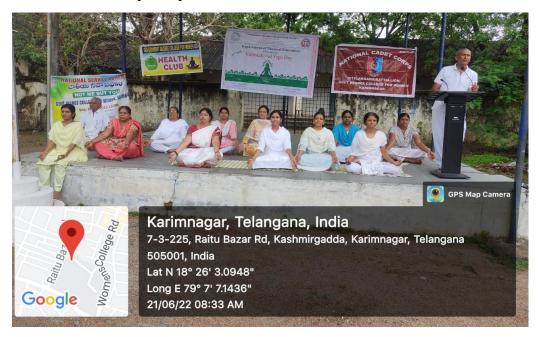

y on time ,include more leafy vegetables in their food to check anaemia.

In this programme principal Dr.T.sreelakshmi ,health club coordinator R.Jyothirmai, health club members G.sridhar Rao,Sangeeta rani,sunita, chandrashekar and students are participated.











#### **INTERNATIONAL YOGA DAY ON 21.06.2022**

International yoga day is organized by physical education in collaboration with health club & N.SS on 21.6.2022.In this programme yoga instructor Meenakshi madam,shakuntala madam told the importance of yoga in students life & they also performed different asanas for health.

In this programme principal Dr.T.sreelaxmi ,health club coordinator R.Jyothirmai, physical director G.sridhar Rao,NSS Coordinators D.sujata,T.Lavanya,M.Shakuntala , Lecturers and students are participated.















9/20





# 

**కరీంనగర్ స్పార్ట్, ప్రభాతవార్త:** కరీంనగర్లో వివిధ విద్యానంస్థల్లో అంతర్జాతీయ యోగా దినోత్సవ వేడుకలు ఘనంగా నిర్వహించారు. శాతవాహన యూనివర్సి టీలోని జాతీయ సేవా పథకం ఆద్వర్యంలో ఆర్ట్స్ కళాశాల సెమినార్ హాల్ల్ సైన్స్, ఆర్ట్స్ , కామర్స్ కళాశాలల వాలంటీర్లతో అంతర్జాతీయ యోగా దినోత్సవం ఘనంగా నిర్వహించారు. కార్యక్రమానికి ్రిపిన్స్ పాల్ డాక్టర్ జాఫర్ జెరీ ఆధ్యక్షత వహించారు. యూనివర్స్టిటీ ఆచార్య వర్మపసాద్ మాట్లాడుతూ ప్రాబీన కాలం నుంచి భారతదేశంలో యోగా ఉన్నదని, దాన్ని విధ్యార్థులు తమ జీవితంలో భాగం చేసుకోవాలన్నారు. కార్యక్రమంలో ఎన్ఎస్ఎస్ ప్రోగ్రాం ఆఫీసర్ ఆర్ట్స్ కాలేజీ డి.విజయ్ డ్రుకాశ్, సైన్స్ కాలేజ్ డి.విజయ్ కుమార్, ఆచార్య డ్రుతాప్ రెడ్డి, డాక్టర్ మునావర్, దాక్టర్ అబ్రార్ ఉల్ బాకీ, దాక్టర్ రాజు, దాక్టర్ మనోజ్, దాక్టర్ డ్రదీప్, డాక్టర్ తిరుపతి, డాక్టర్ లక్ష్మీనారాయణ, డాక్టర్ ప