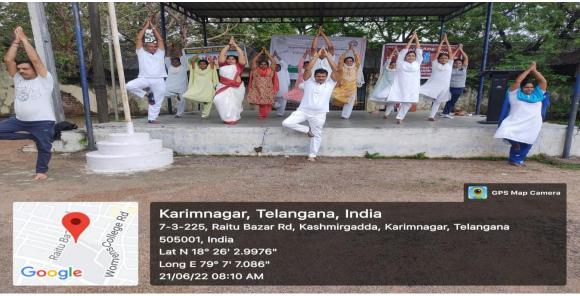

# **HEALTH CLUB PROGRAMMES 2017-18**

| DATE       | PROGRAMME                             |
|------------|---------------------------------------|
| 11.08.2017 | Distribution of Deworming Tablets     |
| 22.11.2017 | Blood grouping and Haemoglobin test   |
| 22.01.2018 | Haemoglobin test for anaemic students |
| 15.02.2018 | Awareness on Reproductive health      |