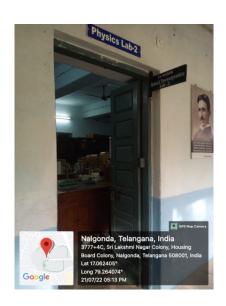

# NAGARJUNA GOVERNMENT COLLEGE (AUTONOMOUS) NALGONDA – 508001

(Affiliated to Mahatma Gandhi University)

# Teaching – learning, viz., classrooms, laboratories, computing equipment etc

## **CLASSROOM - 01**













































CLASSROOM - 12









































































































































b





























































#### **ZOOLOGY MUSEUM**





#### **ZOOLOGY LAB - 03**





#### **ZOOLOGY LAB - 02 (INCUBATION CENTRE)**





#### **BOTONY LAB - 01**





#### **BOTONY LAB – 02**





#### **BOTONY MUSEUM**





#### PHYSICS LAB - 03





#### PHYSICS LAB - 02





#### **ORGANIC CHEMISTRY LAB**





**INORGANIC CHEMISTRY LAB** 





#### **BALANCE ROOM**





#### **CHEMISTRY RESEARCH CENTER**





#### **MICROBIOLOGY LAB**







# **BIOTECHNOLOGY LAB**







# **GEOLOGICAL MUSEUM**





# **GEOLOGY LAB - 01**





# **GEOLOGY LAB - 02**





# **COMPUTER LABORATORY - 01**





# **COMPUTER LABORATORY – 02**





# **COMPUTER LABORATORY - 03**





# **COMPUTER LABORATORY – 04**





# **DIGITAL CLASSROOM - 01**



# **DIGITAL CLASSROOM – 02**



# **DIGITAL CLASSROOM - 03**



# **DIGITAL CLASSROOM – 04**