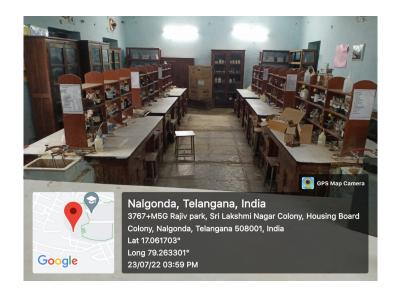

# NAGARJUNA GOVERNMENT COLLEGE (AUTONOMOUS) NALGONDA – 508001

(Affiliated to Mahatma Gandhi University)

# Teaching – learning, viz., classrooms, laboratories, computing equipment etc

## **CLASSROOM - 01**













































CLASSROOM - 12









































































































































b





























































#### **ZOOLOGY MUSEUM**





#### **ZOOLOGY LAB - 03**





#### **ZOOLOGY LAB - 02 (INCUBATION CENTRE)**





#### **BOTONY LAB - 01**





#### **BOTONY LAB – 02**





#### **BOTONY MUSEUM**





#### PHYSICS LAB - 03





#### PHYSICS LAB - 02





#### **ORGANIC CHEMISTRY LAB**





**INORGANIC CHEMISTRY LAB** 





#### **BALANCE ROOM**





#### **CHEMISTRY RESEARCH CENTER**





#### **MICROBIOLOGY LAB**







# **BIOTECHNOLOGY LAB**







# **GEOLOGICAL MUSEUM**





# **GEOLOGY LAB - 01**





# **GEOLOGY LAB - 02**





# **COMPUTER LABORATORY - 01**





# **COMPUTER LABORATORY – 02**





# **COMPUTER LABORATORY - 03**





# **COMPUTER LABORATORY – 04**





# **DIGITAL CLASSROOM - 01**



# **DIGITAL CLASSROOM – 02**



# **DIGITAL CLASSROOM - 03**



# **DIGITAL CLASSROOM – 04**