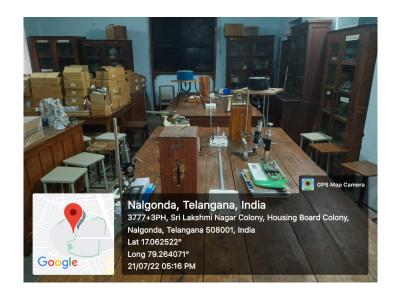

# NAGARJUNA GOVERNMENT COLLEGE (AUTONOMOUS) NALGONDA – 508001

(Affiliated to Mahatma Gandhi University)

# Teaching – learning, viz., classrooms, laboratories, computing equipment etc

## **CLASSROOM - 01**













































CLASSROOM - 12









































































































































b





























































#### **ZOOLOGY MUSEUM**





#### **ZOOLOGY LAB - 03**





#### **ZOOLOGY LAB - 02 (INCUBATION CENTRE)**





#### **BOTONY LAB - 01**





#### **BOTONY LAB – 02**





#### **BOTONY MUSEUM**





#### PHYSICS LAB - 03





#### PHYSICS LAB - 02





#### **ORGANIC CHEMISTRY LAB**





**INORGANIC CHEMISTRY LAB** 





#### **BALANCE ROOM**





#### **CHEMISTRY RESEARCH CENTER**





#### **MICROBIOLOGY LAB**







# **BIOTECHNOLOGY LAB**







# **GEOLOGICAL MUSEUM**





# **GEOLOGY LAB - 01**





# **GEOLOGY LAB - 02**





# **COMPUTER LABORATORY - 01**





# **COMPUTER LABORATORY – 02**





# **COMPUTER LABORATORY - 03**





# **COMPUTER LABORATORY – 04**





# **DIGITAL CLASSROOM - 01**



# **DIGITAL CLASSROOM – 02**



# **DIGITAL CLASSROOM - 03**



# **DIGITAL CLASSROOM – 04**