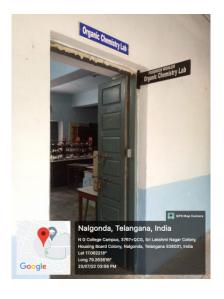

# NAGARJUNA GOVERNMENT COLLEGE (AUTONOMOUS) NALGONDA – 508001

(Affiliated to Mahatma Gandhi University)

# Teaching – learning, viz., classrooms, laboratories, computing equipment etc

## **CLASSROOM - 01**













































CLASSROOM - 12









































































































































b





























































#### **ZOOLOGY MUSEUM**





#### **ZOOLOGY LAB - 03**





#### **ZOOLOGY LAB - 02 (INCUBATION CENTRE)**





#### **BOTONY LAB - 01**





#### **BOTONY LAB – 02**





#### **BOTONY MUSEUM**





#### PHYSICS LAB - 03





#### PHYSICS LAB - 02





#### **ORGANIC CHEMISTRY LAB**





**INORGANIC CHEMISTRY LAB** 





#### **BALANCE ROOM**





#### **CHEMISTRY RESEARCH CENTER**





#### **MICROBIOLOGY LAB**







# **BIOTECHNOLOGY LAB**







# **GEOLOGICAL MUSEUM**





# **GEOLOGY LAB - 01**





# **GEOLOGY LAB - 02**





# **COMPUTER LABORATORY - 01**





# **COMPUTER LABORATORY – 02**





# **COMPUTER LABORATORY - 03**





# **COMPUTER LABORATORY – 04**





# **DIGITAL CLASSROOM - 01**



# **DIGITAL CLASSROOM – 02**



# **DIGITAL CLASSROOM - 03**



# **DIGITAL CLASSROOM – 04**