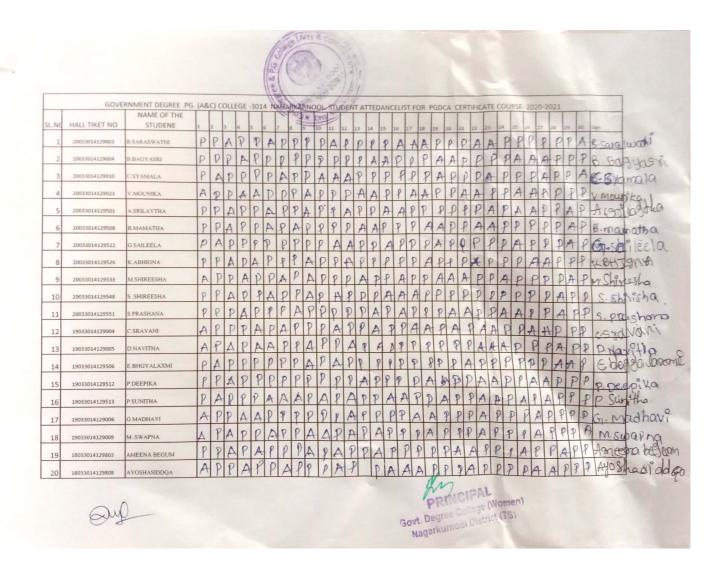

#### **CIRCULAR**

Date: 15-02-2021

Sub: Conducting Certificate course on "Post graduate diploma in computer applications" in Govt

degree college, Ngkl.

Duration: 16-02-2021 to 14-03-2021

From the subject cited Above Department of computers, inform to all the students

and faculty was decided to conduct Certificate on "PGDCA" for the Students don't have basic

computer knowledge, it is a very good Opportunity to develop your skills.

Kindly The interested candidates register their names in Department of computers.

The In charge of this Add on course S.Deepika Lecturer in Computers.

Note: Course Classes will be in after completion of college hours.

PRINCIPAL

PRINCIPAL

Govt. Degree & R.G. College

(Arts & Commerce)

Dist. NAGARKURNOOL, (T.S.