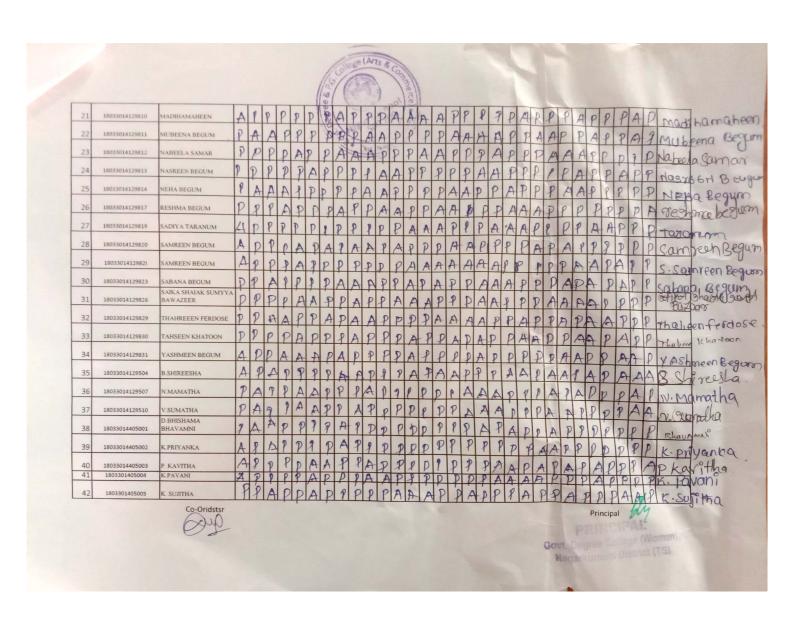

#### **CIRCULAR**

Date: 15-02-2021

Sub: Conducting Certificate course on "Post graduate diploma in computer applications" in Govt

degree college, Ngkl.

Duration: 16-02-2021 to 14-03-2021

From the subject cited Above Department of computers, inform to all the students

and faculty was decided to conduct Certificate on "PGDCA" for the Students don't have basic

computer knowledge, it is a very good Opportunity to develop your skills.

Kindly The interested candidates register their names in Department of computers.

The In charge of this Add on course S.Deepika Lecturer in Computers.

Note: Course Classes will be in after completion of college hours.

PRINCIPAL

PRINCIPAL

Govt. Degree & R.G. College

(Arts & Commerce)

Dist. NAGARKURNOOL, (T.S.