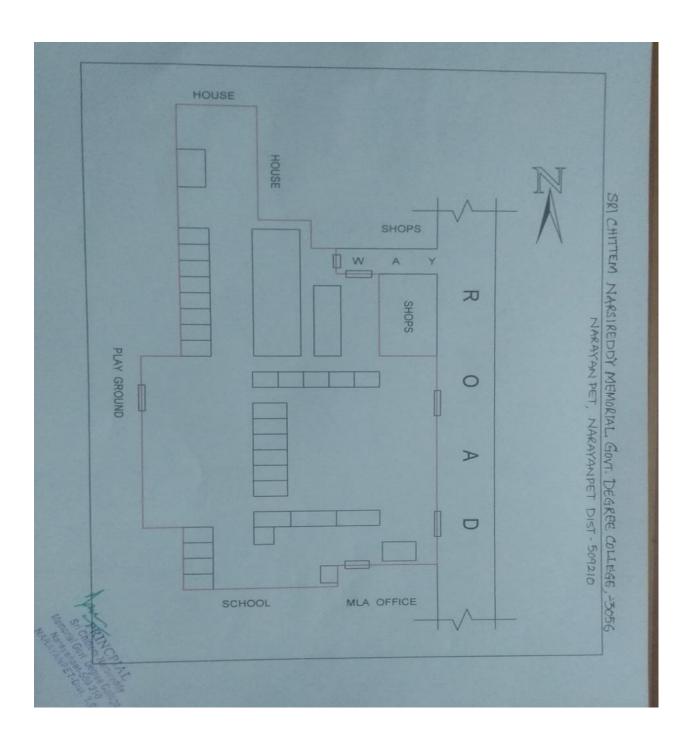

# SRI CHITTEM NARSIREDDY MEMORIAL GOVT DEGREE COLLEGE, NARAYANPET NARAYANPET DISTRICT -509210





#### **Principal chamber**



#### **Department of physics**







#### **Commerce lab**



#### **Computer science lab**





## **Department of languages**



## **Department of political science**



# **Department of mathematics**



#### **Department of commerce**



Office (Scholarship wing)



#### **Admission section**



#### **Account section**



#### **Examination branch**



## Library







**Reading Room** 









## **Library ID cards**



#### **Physical education**









#### **Department of chemistry**







# Zoology lab



## Digital class room







#### Canteen





Ambedkar open university





**RO** system



# **College Outline Map**