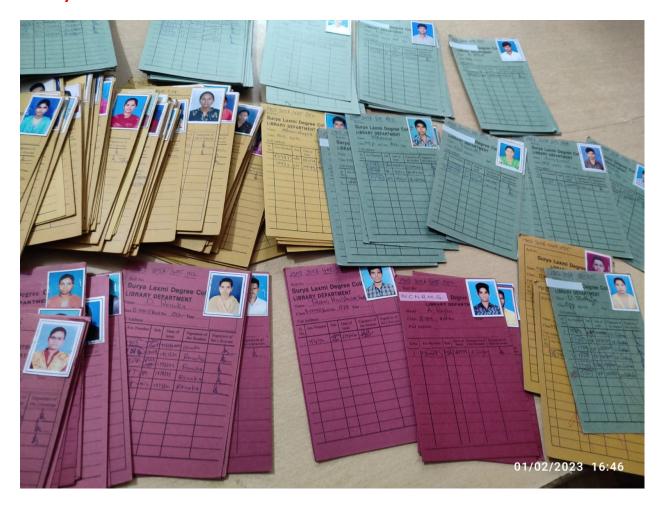

# SRI CHITTEM NARSIREDDY MEMORIAL GOVT DEGREE COLLEGE, NARAYANPET NARAYANPET DISTRICT -509210





#### **Principal chamber**



#### **Department of physics**







#### **Commerce lab**



#### **Computer science lab**





## **Department of languages**



## **Department of political science**



# **Department of mathematics**



#### **Department of commerce**



Office (Scholarship wing)



#### **Admission section**



#### **Account section**



#### **Examination branch**



## Library







**Reading Room** 









## **Library ID cards**



#### **Physical education**









#### **Department of chemistry**







# Zoology lab



## Digital class room







#### Canteen





Ambedkar open university





**RO** system



# **College Outline Map**