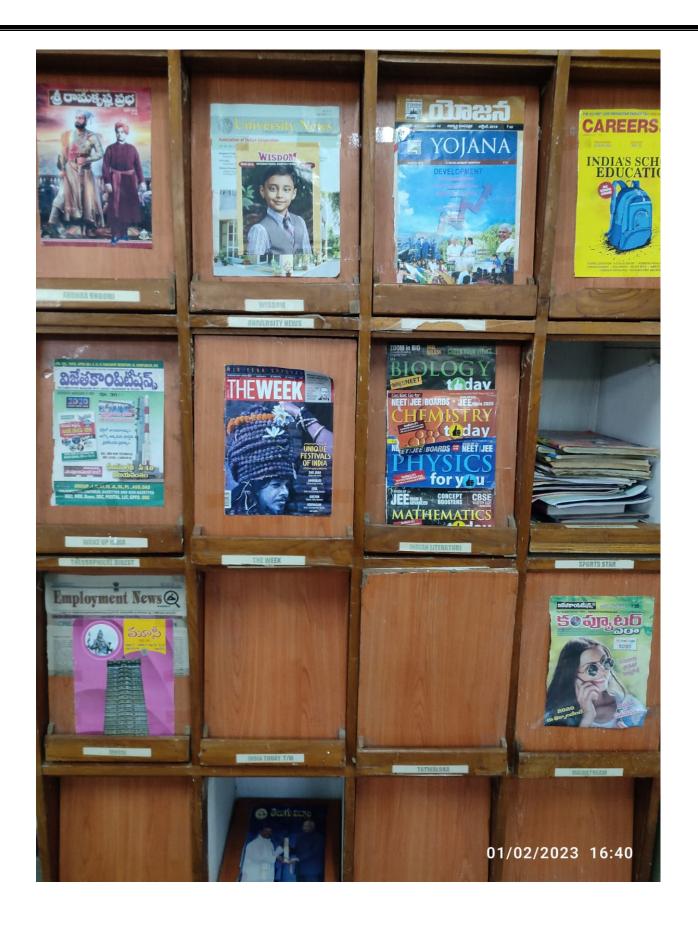

# SRI CHITTEM NARSIREDDY MEMORIAL GOVT DEGREE COLLEGE, NARAYANPET NARAYANPET DISTRICT -509210





#### **Principal chamber**



#### **Department of physics**







#### **Commerce lab**



#### **Computer science lab**





## **Department of languages**



## **Department of political science**



# **Department of mathematics**



#### **Department of commerce**



Office (Scholarship wing)



#### **Admission section**



#### **Account section**



#### **Examination branch**



## Library







**Reading Room** 









## **Library ID cards**



#### **Physical education**









#### **Department of chemistry**







# Zoology lab



## Digital class room







#### Canteen





Ambedkar open university





**RO** system



# **College Outline Map**