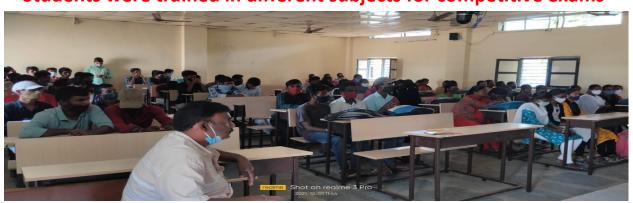

## **Best Practice: 1.**

Title: Wall was constructed with Single use plastic bottles.









Narayanpet, Telangana, India PGV3+48W, Narayanpet, Telangana 509210, India Lat 16.74284° Long 77.502677° 26/01/23 10:08 AM GMT +05:30

🧕 GPS Map Camera

💽 GPS Map Camera



Narayanpet, Telangana, India PGV3+48W, Narayanpet, Telangana 509210, India Lat 16.742814° Long 77.502657° 26/01/23 10:09 AM GMT +05:30



# A semi interview was organized by the students in order to know process of interview and lost fear of interview







# Students were trained in different subjects for competitive exams









### Students got participation certifications at state level JIGNASA competitions

నారాయణపేట



**విద్యార్థుల**తో ప్రిన్సిపల్, అధ్యాపకుల

విద్యాడ్మలతో డ్రీన్సిపలి, అధ్యాచబంటి రాష్ట్రంలోని వివిధ కళాశాలల నుంచి సుమారు 855 ప్రాజిక్షలు వచ్చినట్లు (పిన్నిపల్ తెలిపారు. ఉమ్మడి మహబూబ్నగర్ జిల్లాలో అత్యది కంగా నారాయణపేట ప్రభుత్వ డిగ్రీ కళాశా లకు చెందిన 5 ప్రొజెక్షులు ఎంపిక కావడం గమనార్హం అన్నారు. రాష్ట్ర స్నాయి చిరిటిలు ఎంపిక కావడానికి కృషి చేసిన కళాశాల అధ్యా పటలు, విద్యార్తులను అభినందించారు. కార్యక మంలో ప్రొజెక్షు పర్యచేక్షకులు రంగారెడ్డి, పీడి భాస్త్ర రెడ్డి. అధ్యాపకులు సంగీత, రియాజ్ ఖాన్, సుజిత్ అలి, విద్యార్థులు పాల్గొన్నారు.



రాష్ట్రస్థాయి పాటీలకు సీఎన్ఆర్ విద్యార్థులు రాష్ట్రస్తాయి పోటిలకు సిఎస్ఆర్ విద్యార్తులు నారాయణపేట: రాష్ట్రస్థాయి జిజ్ఞాస పోటీలకు జిల్లాకేంద్రంలోని విష్టం సర్ఫిరె