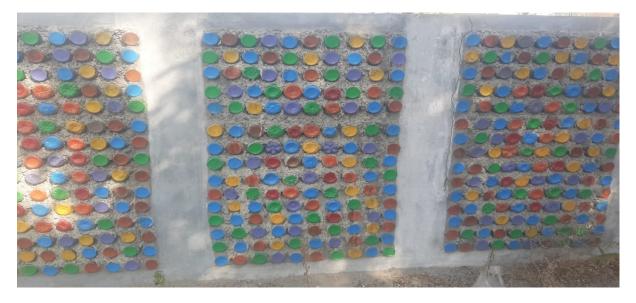

## **Best Practice: 1.**

Title: Wall was constructed with Single use plastic bottles.

Narayanpet, Telangana, India PGV3+48W, Narayanpet, Telangana 509210, India Lat 16.74284° Long 77.502677° 26/01/23 10:08 AM GMT +05:30