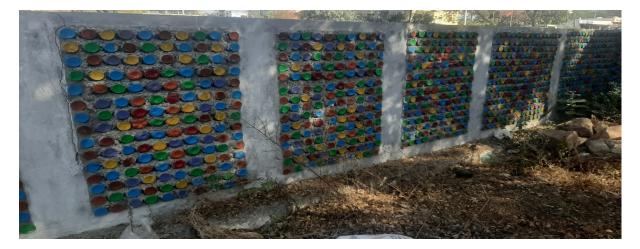

## **Best Practice: 1.**

Title: Wall was constructed with Single use plastic bottles.

Narayanpet, Telangana, India PGV3+48W, Narayanpet, Telangana 509210, India Lat 16.74284° Long 77.502677° 26/01/23 10:08 AM GMT +05:30