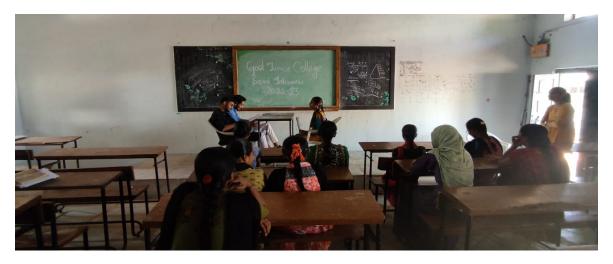

## **Best Practice: 1.**

Title: Wall was constructed with Single use plastic bottles.









Narayanpet, Telangana, India PGV3+48W, Narayanpet, Telangana 509210, India Lat 16.74284° Long 77.502677° 26/01/23 10:08 AM GMT +05:30

🧕 GPS Map Camera

💽 GPS Map Camera



Narayanpet, Telangana, India PGV3+48W, Narayanpet, Telangana 509210, India Lat 16.742814° Long 77.502657° 26/01/23 10:09 AM GMT +05:30



# A semi interview was organized by the students in order to know process of interview and lost fear of interview







# Students were trained in different subjects for competitive exams









### Students got participation certifications at state level JIGNASA competitions

నారాయణపేట



**విద్యార్థుల**తో ప్రిన్సిపల్, అధ్యాపకుల

విద్యాడ్మలతో డ్రీన్సిపలి, అధ్యాచబంటి రాష్ట్రంలోని వివిధ కళాశాలల నుంచి సుమారు 855 ప్రాజిక్షలు వచ్చినట్లు (పిన్నిపల్ తెలిపారు. ఉమ్మడి మహబూబ్నగర్ జిల్లాలో అత్యది కంగా నారాయణపేట ప్రభుత్వ డిగ్రీ కళాశా లకు చెందిన 5 ప్రొజెక్షులు ఎంపిక కావడం గమనార్హం అన్నారు. రాష్ట్ర స్నాయి చిరిటిలు ఎంపిక కావడానికి కృషి చేసిన కళాశాల అధ్యా పటలు, విద్యార్తులను అభినందించారు. కార్యక మంలో ప్రొజెక్షు పర్యచేక్షకులు రంగారెడ్డి, పీడి భాస్త్ర రెడ్డి. అధ్యాపకులు సంగీత, రియాజ్ ఖాన్, సుజిత్ అలి, విద్యార్థులు పాల్గొన్నారు.



రాష్ట్రస్థాయి పాటీలకు సీఎన్ఆర్ విద్యార్థులు రాష్ట్రస్తాయి పోటిలకు సిఎస్ఆర్ విద్యార్తులు