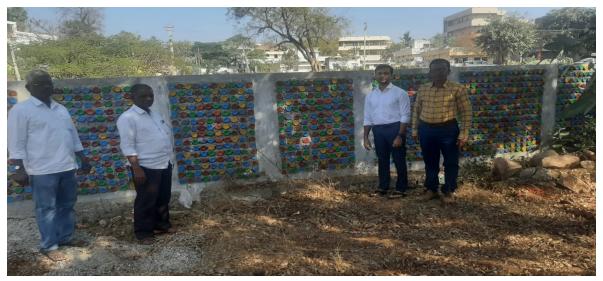

## **Best Practice: 1.**

Title: Wall was constructed with Single use plastic bottles.

Narayanpet, Telangana, India PGV3+48W, Narayanpet, Telangana 509210, India Lat 16.74284° Long 77.502677° 26/01/23 10:08 AM GMT +05:30

🧕 GPS Map Camera

💽 GPS Map Camera

Narayanpet, Telangana, India PGV3+48W, Narayanpet, Telangana 509210, India Lat 16.742814° Long 77.502657° 26/01/23 10:09 AM GMT +05:30