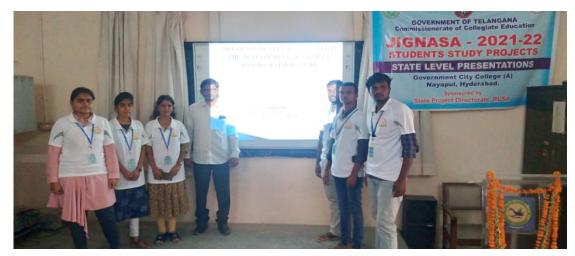

# Students participation at state level JIGNASA competition

displaying their respective projects for JIGNASA competition