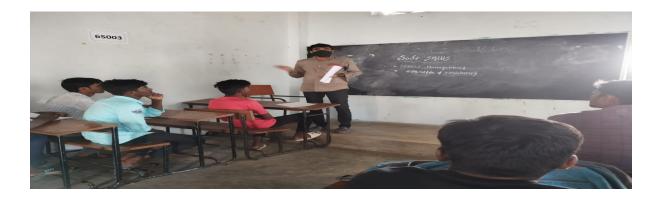

# A semi interview was organized by the students in order to know process of interview and lost fear of interview