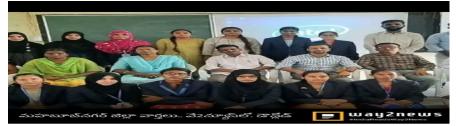

### Students got participation certifications at state level JIGNASA competitions

నారాయణపేట

**విద్యార్థుల**తో ప్రిన్సిపల్, అధ్యాపకుల

విద్యాడ్మలతో డ్రీన్సిపలి, అధ్యాచబంటి రాష్ట్రంలోని వివిధ కళాశాలల నుంచి సుమారు 855 ప్రాజిక్షలు వచ్చినట్లు (పిన్నిపల్ తెలిపారు. ఉమ్మడి మహబూబ్నగర్ జిల్లాలో అత్యది కంగా నారాయణపేట ప్రభుత్వ డిగ్రీ కళాశా లకు చెందిన 5 ప్రొజెక్షులు ఎంపిక కావడం గమనార్హం అన్నారు. రాష్ట్ర స్నాయి చిరిటిలు ఎంపిక కావడానికి కృషి చేసిన కళాశాల అధ్యా పటలు, విద్యార్తులను అభినందించారు. కార్యక మంలో ప్రొజెక్షు పర్యచేక్షకులు రంగారెడ్డి, పీడి భాస్త్ర రెడ్డి. అధ్యాపకులు సంగీత, రియాజ్ ఖాన్, సుజిత్ అలి, విద్యార్థులు పాల్గొన్నారు.