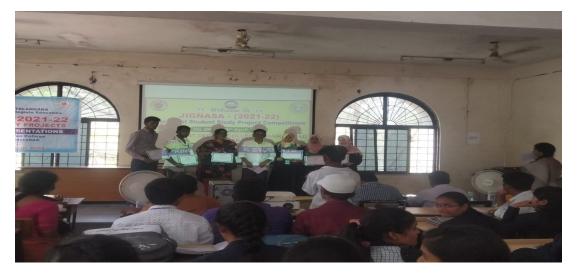

### Students got participation certifications at state level JIGNASA competitions

నారాయణపేట

**విద్యార్థుల**తో ప్రిన్సిపల్, అధ్యాపకుల

విద్యాడ్మలతో డ్రీన్సిపలి, అధ్యాచబంటి రాష్ట్రంలోని వివిధ కళాశాలల నుంచి సుమారు 855 ప్రాజిక్షలు వచ్చినట్లు (పిన్నిపల్ తెలిపారు. ఉమ్మడి మహబూబ్నగర్ జిల్లాలో అత్యది కంగా నారాయణపేట ప్రభుత్వ డిగ్రీ కళాశా లకు చెందిన 5 ప్రొజెక్షులు ఎంపిక కావడం గమనార్హం అన్నారు. రాష్ట్ర స్నాయి చిరిటిలు ఎంపిక కావడానికి కృషి చేసిన కళాశాల అధ్యా పటలు, విద్యార్తులను అభినందించారు. కార్యక మంలో ప్రొజెక్షు పర్యచేక్షకులు రంగారెడ్డి, పీడి భాస్త్ర రెడ్డి. అధ్యాపకులు సంగీత, రియాజ్ ఖాన్, సుజిత్ అలి, విద్యార్థులు పాల్గొన్నారు.

రాష్ట్రస్థాయి పాటీలకు సీఎన్ఆర్ విద్యార్థులు రాష్ట్రస్తాయి పోటిలకు సిఎస్ఆర్ విద్యార్తులు నారాయణపేట: రాష్ట్రస్థాయి జిజ్ఞాస పోటీలకు జిల్లాకేంద్రంలోని విష్టం సర్ఫిరెడ్డి స్మారక ప్రభుత్వ డిగ్రీ కళాశాల విద్యార్థులు వివిధ విభాగాల నుంచి ఎంపికైనట్లు పైస్సిపాల్ మెర్చీ వసంత, కో-ఆర్జినేటర్ రియాజ్ఖాన్ శనివారం తెలిపారు. ఇందుకు కృషిచేసిన పర్యవేక్షకులు, విద్యార్థులను అభిసందించారు. కార్యక్రమంలో ప్రాజెక్ట్ పర్యవేక్షకులు రంగారెడ్డి, భాస్కర్రెడ్డి, సంగిత, సుజిత్ అదితరులు పెల్గిన్నారు.