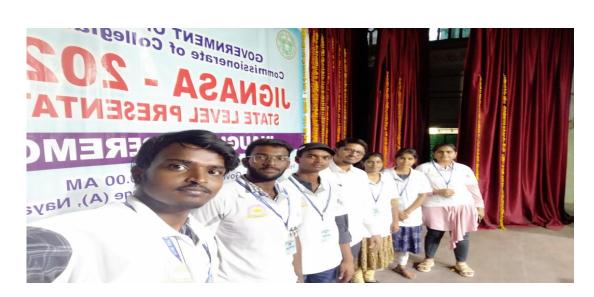

### Students got participation certifications at state level JIGNASA competitions

నారాయణపేట

**విద్యార్థుల**తో ప్రిన్సిపల్, అధ్యాపకుల

విద్యాడ్మలతో డ్రీన్సిపలి, అధ్యాచబంటి రాష్ట్రంలోని వివిధ కళాశాలల నుంచి సుమారు 855 ప్రాజిక్షలు వచ్చినట్లు (పిన్నిపల్ తెలిపారు. ఉమ్మడి మహబూబ్నగర్ జిల్లాలో అత్యది కంగా నారాయణపేట ప్రభుత్వ డిగ్రీ కళాశా లకు చెందిన 5 ప్రొజెక్షులు ఎంపిక కావడం గమనార్హం అన్నారు. రాష్ట్ర స్నాయి చిరిటిలు ఎంపిక కావడానికి కృషి చేసిన కళాశాల అధ్యా పటలు, విద్యార్తులను అభినందించారు. కార్యక మంలో ప్రొజెక్షు పర్యచేక్షకులు రంగారెడ్డి, పీడి భాస్త్ర రెడ్డి. అధ్యాపకులు సంగీత, రియాజ్ ఖాన్, సుజిత్ అలి, విద్యార్థులు పాల్గొన్నారు.

రాష్ట్రస్థాయి పాటీలకు సీఎన్ఆర్ విద్యార్థులు రాష్ట్రస్తాయి పోటిలకు సిఎస్ఆర్ విద్యార్తులు నారాయణపేట: రాష్ట్రస్థాయి జిజ్ఞాస పోటీలకు జిల్లాకేంద్రంలోని విష్టం సర్ఫిరెడ్డి స్మారక ప్రభుత్వ డిగ్రీ కళాశాల విద్యార్థులు వివిధ విభాగాల నుంచి ఎంపికైనట్లు పైస్సిపాల్ మెర్చీ వసంత, కో-ఆర్జినేటర్ రియాజ్ఖాన్ శనివారం తెలిపారు. ఇందుకు కృషిచేసిన పర్యవేక్షకులు, విద్యార్థులను అభిసందించారు. కార్యక్రమంలో ప్రాజెక్ట్ పర్యవేక్షకులు రంగారెడ్డి, భాస్కర్రెడ్డి, సంగిత, సుజిత్ అదితరులు పెల్గిన్నారు.