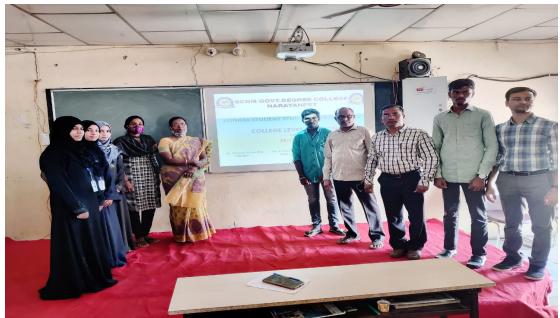

### Students got participation certifications at state level JIGNASA competitions

నారాయణపేట

**విద్యార్థుల**తో ప్రిన్సిపల్, అధ్యాపకుల

విద్యాడ్మలతో డ్రీన్సిపలి, అధ్యాచబంటి రాష్ట్రంలోని వివిధ కళాశాలల నుంచి సుమారు 855 ప్రాజిక్షలు వచ్చినట్లు (పిన్నిపల్ తెలిపారు. ఉమ్మడి మహబూబ్నగర్ జిల్లాలో అత్యది కంగా నారాయణపేట ప్రభుత్వ డిగ్రీ కళాశా లకు చెందిన 5 ప్రొజెక్షులు ఎంపిక కావడం గమనార్హం అన్నారు. రాష్ట్ర స్నాయి చిరిటిలు ఎంపిక కావడానికి కృషి చేసిన కళాశాల అధ్యా పటలు, విద్యార్తులను అభినందించారు. కార్యక మంలో ప్రొజెక్షు పర్యచేక్షకులు రంగారెడ్డి, పీడి భాస్త్ర రెడ్డి. అధ్యాపకులు సంగీత, రియాజ్ ఖాన్, సుజిత్ అలి, విద్యార్థులు పాల్గొన్నారు.

రాష్ట్రస్థాయి పాటీలకు సీఎన్ఆర్ విద్యార్థులు రాష్ట్రస్తాయి పోటిలకు సిఎస్ఆర్ విద్యార్తులు నారాయణపేట: రాష్ట్రస్థాయి జిజ్ఞాస పోటీలకు జిల్లాకేంద్రంలోని విష్టం సర్ఫిరెడ్డి స్మారక ప్రభుత్వ డిగ్రీ కళాశాల విద్యార్థులు వివిధ విభాగాల నుంచి ఎంపికైనట్లు పైస్సిపాల్ మెర్చీ వసంత, కో-ఆర్జినేటర్ రియాజ్ఖాన్ శనివారం తెలిపారు. ఇందుకు కృషిచేసిన పర్యవేక్షకులు, విద్యార్థులను అభిసందించారు. కార్యక్రమంలో ప్రాజెక్ట్ పర్యవేక్షకులు రంగారెడ్డి, భాస్కర్రెడ్డి, సంగిత, సుజిత్ అదితరులు పెల్గిన్నారు.