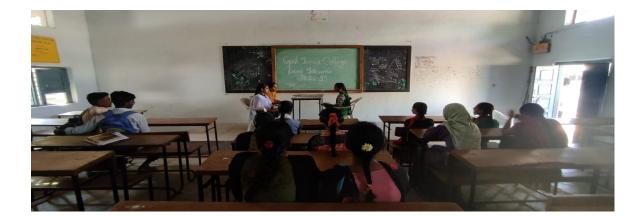

## **Best Practice: 1.**

Title: Wall was constructed with Single use plastic bottles.









Narayanpet, Telangana, India PGV3+48W, Narayanpet, Telangana 509210, India Lat 16.74284° Long 77.502677° 26/01/23 10:08 AM GMT +05:30

🧕 GPS Map Camera

💽 GPS Map Camera



Narayanpet, Telangana, India PGV3+48W, Narayanpet, Telangana 509210, India Lat 16.742814° Long 77.502657° 26/01/23 10:09 AM GMT +05:30



# A semi interview was organized by the students in order to know process of interview and lost fear of interview







# Students were trained in different subjects for competitive exams









### Students got participation certifications at state level JIGNASA competitions

నారాయణపేట



**విద్యార్థుల**తో ప్రిన్సిపల్, అధ్యాపకుల

విద్యాడ్మలతో డ్రీన్సిపలి, అధ్యాచబంటి రాష్ట్రంలోని వివిధ కళాశాలల నుంచి సుమారు 855 ప్రాజిక్షలు వచ్చినట్లు (పిన్నిపల్ తెలిపారు. ఉమ్మడి మహబూబ్నగర్ జిల్లాలో అత్యది కంగా నారాయణపేట ప్రభుత్వ డిగ్రీ కళాశా లకు చెందిన 5 ప్రొజెక్షులు ఎంపిక కావడం గమనార్హం అన్నారు. రాష్ట్ర స్నాయి చిరిటిలు ఎంపిక కావడానికి కృషి చేసిన కళాశాల అధ్యా పటలు, విద్యార్తులను అభినందించారు. కార్యక మంలో ప్రొజెక్షు పర్యచేక్షకులు రంగారెడ్డి, పీడి భాస్త్ర రెడ్డి. అధ్యాపకులు సంగీత, రియాజ్ ఖాన్, సుజిత్ అలి, విద్యార్థులు పాల్గొన్నారు.



రాష్ట్రస్థాయి పాటీలకు సీఎన్ఆర్ విద్యార్థులు రాష్ట్రస్తాయి పోటిలకు సిఎస్ఆర్ విద్యార్తులు నా