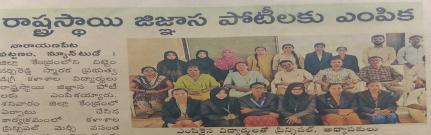

రాష్ట్రస్థాయి పాటీలకు సీఎన్ఆర్ విద్యార్థులు రాష్ట్రస్తాయి పోటిలకు సిఎస్ఆర్ విద్యార్తులు నారాయణపేట: రాష్ట్రస్థాయి జిజ్ఞాస పోటీలకు జిల్లాకేంద్రంలోని విష్టం సర్ఫిరెడ్డి స్మారక ప్రభుత్వ డిగ్రీ కళాశాల విద్యార్థులు వివిధ విభాగాల నుంచి ఎంపికైనట్లు పైస్సిపాల్ మెర్చీ వసంత, కో-ఆర్జినేటర్ రియాజ్ఖాన్ శనివారం తెలిపారు. ఇందుకు కృషిచేసిన పర్యవేక్షకులు, విద్యార్థులను అభిసందించారు. కార్యక్రమంలో ప్రాజెక్ట్ పర్యవేక్షకులు రంగారెడ్డి, భాస్కర్రెడ్డి, సంగిత, సుజిత్ అదితరులు పెల్గిన్నారు.