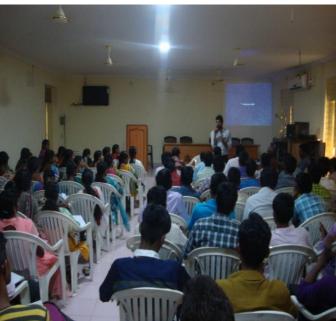

# "EMPLOYMENT OPPURTUNITIES THROUGH GOVERNMENT EMPLOYMENT OFFICE"

**Date**: 15-02-2019

**Resource Person:** Sri. K. Sriram, District Employment Officer, Khammam.

#### **About the Programme:**

Awareness programme on "employment opportunities through government employment office" by Sri. K. Sriram, District Employment Officer, Khammam was arranged on 15-02-2019 for the science students. Initially it was planned in two sessions. Due to huge response from the students, it was adjusted to three sessions with Session-I at 11:00 AM to 12:30 Noon, Session-II at 1:30-3:00 PM and Session-III at 3:30-5:00 PM. Total of 258-Students from B.Sc I-Year Physical Sciences Students in Two sessions in Session-I, Session-II and 146-Students from B.Sc I-Year Life Sciences in Session-III attended the programme.