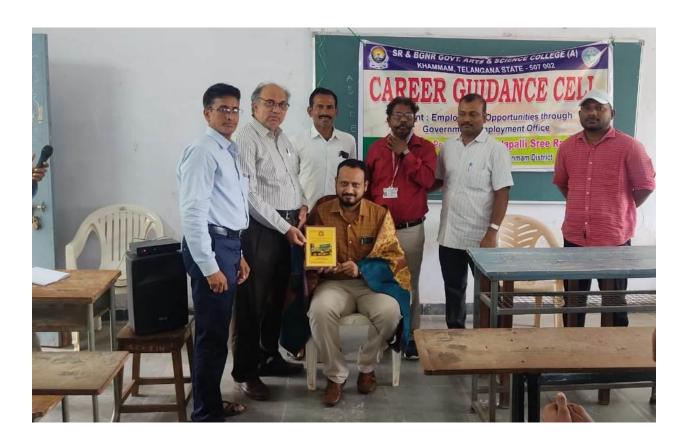

## **Career Guidance Cell**

#### **Awareness Programme on**

# "EMPLOYMENT OPPURTUNITIES THROUGH GOVERNMENT EMPLOYMENT OFFICE"

**Date**: 15-02-2019

**Resource Person:** Sri. K. Sriram, District Employment Officer, Khammam.

#### **About the Programme:**

Awareness programme on "employment opportunities through government employment office" by Sri. K. Sriram, District Employment Officer, Khammam was arranged on 15-02-2019 for the science students. Initially it was planned in two sessions. Due to huge response from the students, it was adjusted to three sessions with Session-I at 11:00 AM to 12:30 Noon, Session-II at 1:30-3:00 PM and Session-III at 3:30-5:00 PM. Total of 258-Students from B.Sc I-Year Physical Sciences Students in Two sessions in Session-I, Session-II and 146-Students from B.Sc I-Year Life Sciences in Session-III attended the programme.