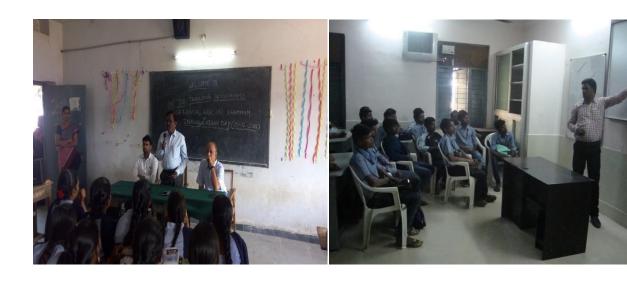

# "EMPLOYMENT OPPURTUNITIES THROUGH GOVERNMENT EMPLOYMENT OFFICE"

**Date**: 15-02-2019

**Resource Person:** Sri. K. Sriram, District Employment Officer, Khammam.

#### **About the Programme:**

Awareness programme on "employment opportunities through government employment office" by Sri. K. Sriram, District Employment Officer, Khammam was arranged on 15-02-2019 for the science students. Initially it was planned in two sessions. Due to huge response from the students, it was adjusted to three sessions with Session-I at 11:00 AM to 12:30 Noon, Session-II at 1:30-3:00 PM and Session-III at 3:30-5:00 PM. Total of 258-Students from B.Sc I-Year Physical Sciences Students in Two sessions in Session-I, Session-II and 146-Students from B.Sc I-Year Life Sciences in Session-III attended the programme.