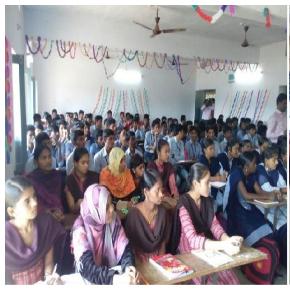

# "EMPLOYMENT OPPURTUNITIES THROUGH GOVERNMENT EMPLOYMENT OFFICE"

**Date**: 15-02-2019

**Resource Person:** Sri. K. Sriram, District Employment Officer, Khammam.

#### **About the Programme:**

Awareness programme on "employment opportunities through government employment office" by Sri. K. Sriram, District Employment Officer, Khammam was arranged on 15-02-2019 for the science students. Initially it was planned in two sessions. Due to huge response from the students, it was adjusted to three sessions with Session-I at 11:00 AM to 12:30 Noon, Session-II at 1:30-3:00 PM and Session-III at 3:30-5:00 PM. Total of 258-Students from B.Sc I-Year Physical Sciences Students in Two sessions in Session-I, Session-II and 146-Students from B.Sc I-Year Life Sciences in Session-III attended the programme.