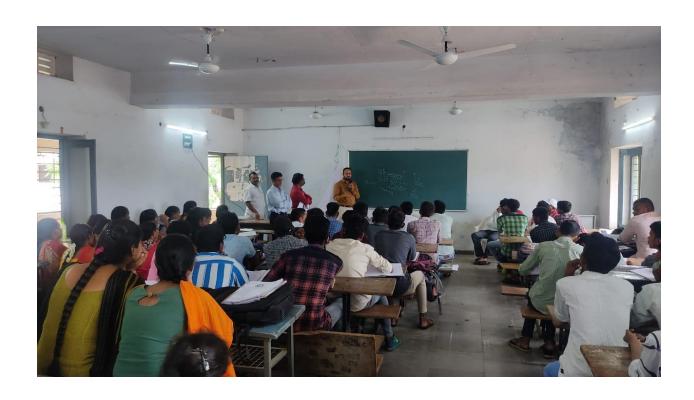

#### **About the Programme:**

Awareness programme on "employment opportunities through government employment office" by Sri. K. Sriram, District Employment Officer, Khammam was arranged on 15-02-2019 for the science students. Initially it was planned in two sessions. Due to huge response from the students, it was adjusted to three sessions with Session-I at 11:00 AM to 12:30 Noon, Session-II at 1:30-3:00 PM and Session-III at 3:30-5:00 PM. Total of 258-Students from B.Sc I-Year Physical Sciences Students in Two sessions in Session-I, Session-II and 146-Students from B.Sc I-Year Life Sciences in Session-III attended the programme.

Students got enlightened with the employment opportunities for B.Sc Science students from the Government Sector and Private Sectors. Resource Person Sri. K. Sriram has explained different types of employment opportunities with the required qualifications and additional requirements to be in the selection list of employment.