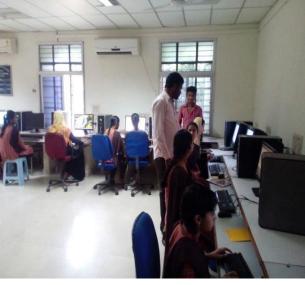

# Career Guidance Cell, in association with TSKC, conducted a "COMPUTER HARDWARE TRAINING PROGRAMME" for 6-days from 10-09-2018 to 15-09-2018.

59 students attended and successfully completed the training.

## **HARDWARE TRAINING PROGRAMME**