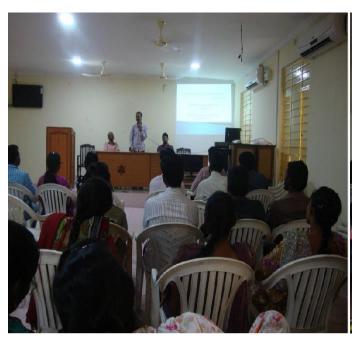

# "EMPLOYMENT OPPURTUNITIES THROUGH GOVERNMENT EMPLOYMENT OFFICE"

**Date**: 15-02-2019

**Resource Person:** Sri. K. Sriram, District Employment Officer, Khammam.

#### **About the Programme:**

Awareness programme on "employment opportunities through government employment office" by Sri. K. Sriram, District Employment Officer, Khammam was arranged on 15-02-2019 for the science students. Initially it was planned in two sessions. Due to huge response from the students, it was adjusted to three sessions with Session-I at 11:00 AM to 12:30 Noon, Session-II at 1:30-3:00 PM and Session-III at 3:30-5:00 PM. Total of 258-Students from B.Sc I-Year Physical Sciences Students in Two sessions in Session-I, Session-II and 146-Students from B.Sc I-Year Life Sciences in Session-III attended the programme.