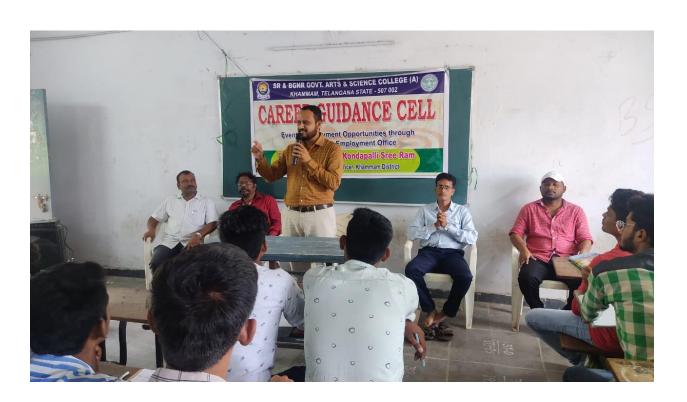

#### **About the Programme:**

Awareness programme on "employment opportunities through government employment office" by Sri. K. Sriram, District Employment Officer, Khammam was arranged on 15-02-2019 for the science students. Initially it was planned in two sessions. Due to huge response from the students, it was adjusted to three sessions with Session-I at 11:00 AM to 12:30 Noon, Session-II at 1:30-3:00 PM and Session-III at 3:30-5:00 PM. Total of 258-Students from B.Sc I-Year Physical Sciences Students in Two sessions in Session-I, Session-II and 146-Students from B.Sc I-Year Life Sciences in Session-III attended the programme.

Students got enlightened with the employment opportunities for B.Sc Science students from the Government Sector and Private Sectors. Resource Person Sri. K. Sriram has explained different types of employment opportunities with the required qualifications and additional requirements to be in the selection list of employment.