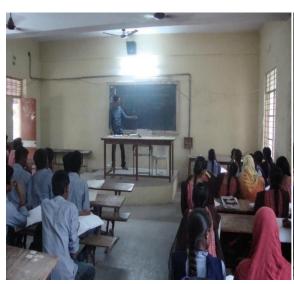

# "EMPLOYMENT OPPURTUNITIES THROUGH GOVERNMENT EMPLOYMENT OFFICE"

**Date**: 15-02-2019

**Resource Person:** Sri. K. Sriram, District Employment Officer, Khammam.

#### **About the Programme:**

Awareness programme on "employment opportunities through government employment office" by Sri. K. Sriram, District Employment Officer, Khammam was arranged on 15-02-2019 for the science students. Initially it was planned in two sessions. Due to huge response from the students, it was adjusted to three sessions with Session-I at 11:00 AM to 12:30 Noon, Session-II at 1:30-3:00 PM and Session-III at 3:30-5:00 PM. Total of 258-Students from B.Sc I-Year Physical Sciences Students in Two sessions in Session-I, Session-II and 146-Students from B.Sc I-Year Life Sciences in Session-III attended the programme.