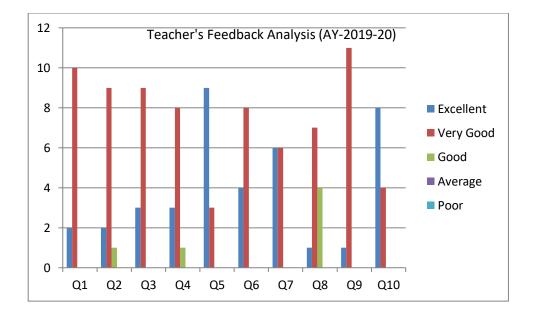

### TEACHER FEEDBACK ANALYSIS 2019-20

|           | Q1 | Q2 | Q3 | Q4 | Q5 | <b>Q6</b> | Q7 | <b>Q</b> 8 | Q9 | Q10 | TOTAL |
|-----------|----|----|----|----|----|-----------|----|------------|----|-----|-------|
| Excellent | 2  | 2  | 3  | 3  | 9  | 4         | 6  | 1          | 1  | 8   | 39    |
| Very Good | 10 | 9  | 9  | 8  | 3  | 8         | 6  | 7          | 11 | 4   | 75    |
| Good      | 0  | 1  | 0  | 1  | 0  | 0         | 0  | 4          | 0  | 0   | 6     |
| Average   | 0  | 0  | 0  | 0  | 0  | 0         | 0  | 0          | 0  | 0   | 0     |
| Poor      | 0  | 0  | 0  | 0  | 0  | 0         | 0  | 0          | 0  | 0   | 0     |
| Total     | 12 | 12 | 12 | 12 | 12 | 12        | 12 | 12         | 12 | 12  | 120   |