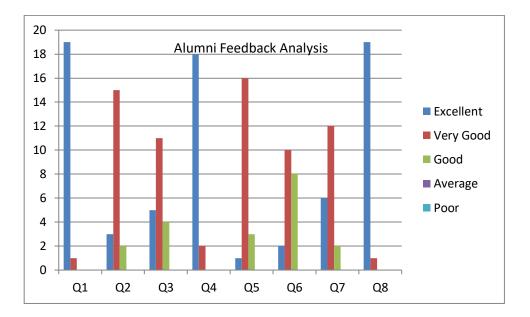

### ALUMNI FEEDBACK ANALYSIS 2019-20

|           | Q1 | Q2 | Q3 | Q4 | Q5 | Q6 | Q7 | Q8 |
|-----------|----|----|----|----|----|----|----|----|
| Excellent | 19 | 3  | 5  | 18 | 1  | 2  | 6  | 19 |
| Very Good | 1  | 15 | 11 | 2  | 16 | 10 | 12 | 1  |
| Good      | 0  | 2  | 4  | 0  | 3  | 8  | 2  | 0  |
| Average   | 0  | 0  | 0  | 0  | 0  | 0  | 0  | 0  |
| Poor      | 0  | 0  | 0  | 0  | 0  | 0  | 0  | 0  |