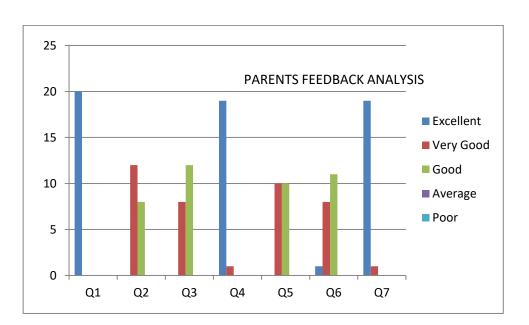

Mallareoldey. Sign. of the Parent.

Dist: Ranga Reddy – 509216 , TELANGANA STATE

(Affiliated to Palamuru University, Mahbubnagar)

|           | PARE |    | DBACK | ANAL I J | 13 2013 | 20 |    |
|-----------|------|----|-------|----------|---------|----|----|
|           |      |    |       |          |         |    |    |
|           | Q1   | Q2 | Q3    | Q4       | Q5      | Q6 | Q7 |
| Excellent | 20   | 0  | 0     | 19       | 0       | 1  | 19 |
| Very Good | 0    | 12 | 8     | 1        | 10      | 8  | 1  |
| Good      | 0    | 8  | 12    | 0        | 10      | 11 | 0  |
| Average   | 0    | 0  | 0     | 0        | 0       | 0  | 0  |