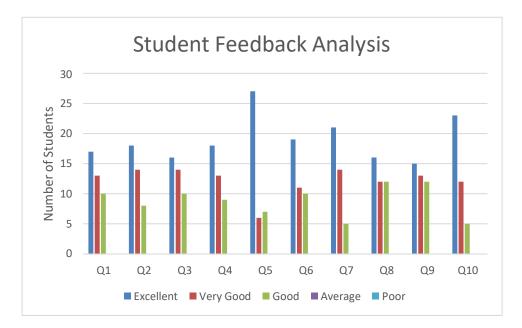

#### STUDENT FEEDBACK ANALYSIS 2019-20

|           | Q1 | Q2 | Q3 | Q4 | Q5 | Q6 | Q7 | Q8 | Q9 | Q10 |
|-----------|----|----|----|----|----|----|----|----|----|-----|
| Excellent | 17 | 18 | 16 | 18 | 27 | 19 | 21 | 16 | 15 | 23  |
| Very Good | 13 | 14 | 14 | 13 | 6  | 11 | 14 | 12 | 13 | 12  |
| Good      | 10 | 8  | 10 | 9  | 7  | 10 | 5  | 12 | 12 | 5   |
| Average   | 0  | 0  | 0  | 0  | 0  | 0  | 0  | 0  | 0  | 0   |
| Poor      | 0  | 0  | 0  | 0  | 0  | 0  | 0  | 0  | 0  | 0   |