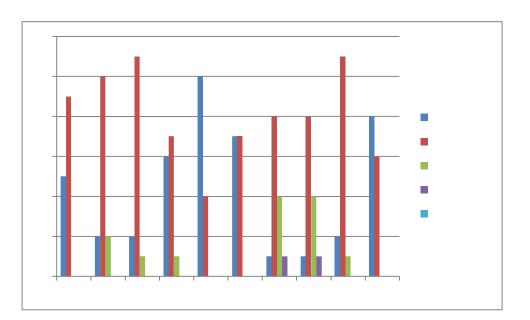

## STUDENT FEEDBACK ANALYSIS 2018-19

|           | Q1 | Q2 | Q3 | Q4 | Q5 | Q6 | Q7 | Q8 | Q9 | Q10 |
|-----------|----|----|----|----|----|----|----|----|----|-----|
| Excellent | 20 | 11 | 20 | 38 | 11 | 37 | 31 | 18 | 18 | 15  |
| Very Good | 19 | 29 | 16 | 1  | 19 | 2  | 9  | 20 | 13 | 23  |
| Good      | 1  | 0  | 4  | 1  | 10 | 1  | 0  | 2  | 9  | 2   |
| Average   | 0  | 0  | 0  | 0  | 0  | 0  | 0  | 0  | 0  | 0   |
| Poor      | 0  | 0  | 0  | 0  | 0  | 0  | 0  | 0  | 0  | 0   |