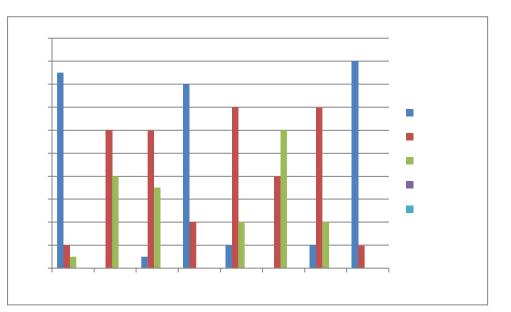

## STUDENT FEEDBACK ANALYSIS 2018-19

|           | Q1 | Q2 | Q3 | Q4 | Q5 | Q6 | Q7 | Q8 | Q9 | Q10 |
|-----------|----|----|----|----|----|----|----|----|----|-----|
| Excellent | 20 | 11 | 20 | 38 | 11 | 37 | 31 | 18 | 18 | 15  |
| Very Good | 19 | 29 | 16 | 1  | 19 | 2  | 9  | 20 | 13 | 23  |
| Good      | 1  | 0  | 4  | 1  | 10 | 1  | 0  | 2  | 9  | 2   |
| Average   | 0  | 0  | 0  | 0  | 0  | 0  | 0  | 0  | 0  | 0   |
| Poor      | 0  | 0  | 0  | 0  | 0  | 0  | 0  | 0  | 0  | 0   |