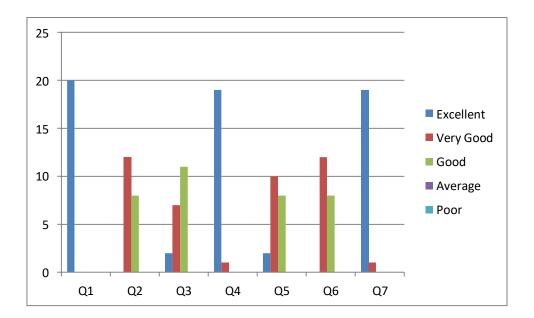

#### PARENTS FEEDBACK ANALYSIS 2018-19

|           | Q1 | Q2 | Q3 | Q4 | Q5 | Q6 | Q7 |
|-----------|----|----|----|----|----|----|----|
| Excellent | 20 | 0  | 2  | 19 | 2  | 0  | 19 |
| Very Good | 0  | 12 | 7  | 1  | 10 | 12 | 1  |
| Good      | 0  | 8  | 11 | 0  | 8  | 8  | 0  |
| Average   | 0  | 0  | 0  | 0  | 0  | 0  | 0  |
| Poor      | 0  | 0  | 0  | 0  | 0  | 0  | 0  |