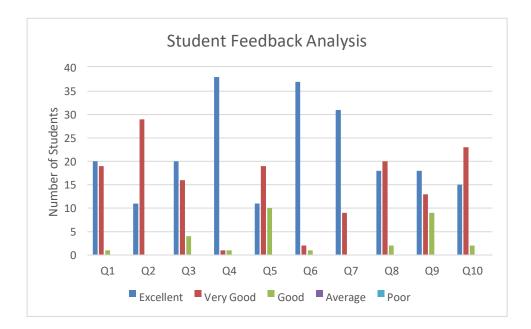

## STUDENT FEEDBACK ANALYSIS 2018-19

|           | Q1 | Q2 | Q3 | Q4 | Q5 | Q6 | Q7 | Q8 | Q9 | Q10 |
|-----------|----|----|----|----|----|----|----|----|----|-----|
| Excellent | 20 | 11 | 20 | 38 | 11 | 37 | 31 | 18 | 18 | 15  |
| Very Good | 19 | 29 | 16 | 1  | 19 | 2  | 9  | 20 | 13 | 23  |
| Good      | 1  | 0  | 4  | 1  | 10 | 1  | 0  | 2  | 9  | 2   |
| Average   | 0  | 0  | 0  | 0  | 0  | 0  | 0  | 0  | 0  | 0   |
| Poor      | 0  | 0  | 0  | 0  | 0  | 0  | 0  | 0  | 0  | 0   |