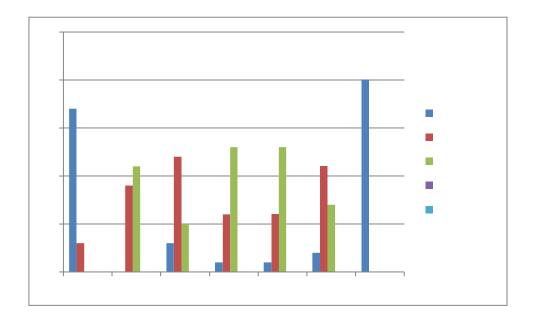

#### **STUDENT FEEDBACK ANALYSIS 2017-18**

|           | Q1 | Q2 | Q3 | Q4 | Q5 | Q6 | Q7 | Q8 | Q9 | Q10 |
|-----------|----|----|----|----|----|----|----|----|----|-----|
| Excellent | 37 | 0  | 24 | 39 | 3  | 31 | 29 | 6  | 22 | 20  |
| Very Good | 3  | 21 | 12 | 0  | 15 | 7  | 10 | 13 | 12 | 13  |
| Good      | 0  | 19 | 4  | 1  | 22 | 2  | 1  | 21 | 6  | 7   |
| Average   | 0  | 0  | 0  | 0  | 0  | 0  | 0  | 0  | 0  | 0   |
| Poor      | 0  | 0  | 0  | 0  | 0  | 0  | 0  | 0  | 0  | 0   |