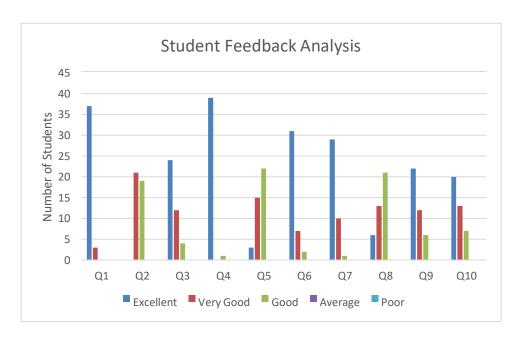

#### **STUDENT FEEDBACK ANALYSIS 2017-18**

|           | Q1 | Q2 | Q3 | Q4 | Q5 | Q6 | Q7 | Q8 | Q9 | Q10 |
|-----------|----|----|----|----|----|----|----|----|----|-----|
| Excellent | 37 | 0  | 24 | 39 | 3  | 31 | 29 | 6  | 22 | 20  |
| Very Good | 3  | 21 | 12 | 0  | 15 | 7  | 10 | 13 | 12 | 13  |
| Good      | 0  | 19 | 4  | 1  | 22 | 2  | 1  | 21 | 6  | 7   |
| Average   | 0  | 0  | 0  | 0  | 0  | 0  | 0  | 0  | 0  | 0   |
| Poor      | 0  | 0  | 0  | 0  | 0  | 0  | 0  | 0  | 0  | 0   |