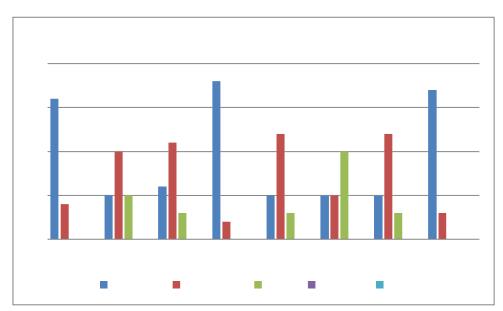

#### **STUDENT FEEDBACK ANALYSIS 2017-18**

|           | Q1 | Q2 | Q3 | Q4 | Q5 | Q6 | Q7 | Q8 | Q9 | Q10 |
|-----------|----|----|----|----|----|----|----|----|----|-----|
| Excellent | 37 | 0  | 24 | 39 | 3  | 31 | 29 | 6  | 22 | 20  |
| Very Good | 3  | 21 | 12 | 0  | 15 | 7  | 10 | 13 | 12 | 13  |
| Good      | 0  | 19 | 4  | 1  | 22 | 2  | 1  | 21 | 6  | 7   |
| Average   | 0  | 0  | 0  | 0  | 0  | 0  | 0  | 0  | 0  | 0   |
| Poor      | 0  | 0  | 0  | 0  | 0  | 0  | 0  | 0  | 0  | 0   |