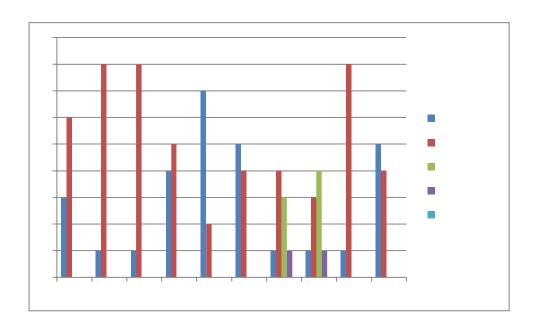

#### **PARENTS FEEDBACK ANALYSIS 2017-18**

|           | Q1 | Q2 | Q3 | Q4 | Q5 | Q6 | Q7 |
|-----------|----|----|----|----|----|----|----|
| Excellent | 17 | 0  | 3  | 1  | 1  | 2  | 20 |
| Very Good | 3  | 9  | 12 | 6  | 6  | 11 | 0  |
| Good      | 0  | 11 | 5  | 13 | 13 | 7  | 0  |
| Average   | 0  | 0  | 0  | 0  | 0  | 0  | 0  |
| Poor      | 0  | 0  | 0  | 0  | 0  | 0  | 0  |