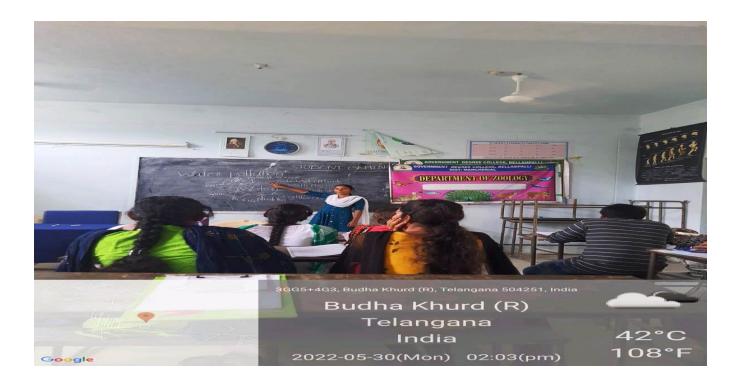

#### Details of Student seminars conducted in the A.Y. 2021-2022

| S. No. | Name of the student | Semester | Торіс                    | Date       |
|--------|---------------------|----------|--------------------------|------------|
| 1      | S. Vyshnavi         | I        | Locomotion in Protozoa   | 28-10-2021 |
| 2      | B. Shirisha         | I        | Canal system in Porifera |            |
| 3      | I. Saisatya         | I        | Dracunculus medinensis   | 29-10-2021 |
| 4      | B. Shirisha         | I        | Reproduction in Protozoa | 04-01-2022 |
| 5      | K. Dhanalaxmi       | I        | Diseases of Protozoa     | <u> </u>   |
| 6      | A. Laxman           | III      | Digestion of Proteins    | 21-12-2021 |
| 7      | P. Prathyusha       | III      | Functioning of heart     | 21-12-2021 |
| 8      | Sk. Shabana Azmin   | IV       | Golgi Complex            | 30-05-2022 |
| 9      | P. Amulya           | IV       | Mutation                 | 30-03-2022 |
| 10     | D. Rajendraprasad   | IV       | Cleavage                 | 31-05-2022 |
| 11     | N. Spandana         | IV       | Sex determination        |            |
| 12     | D. Meghana          | VI       | Water Pollution          | 30-05-2021 |
| 13     | P. Anjamma          | VI       | Evidences of Evolution   |            |