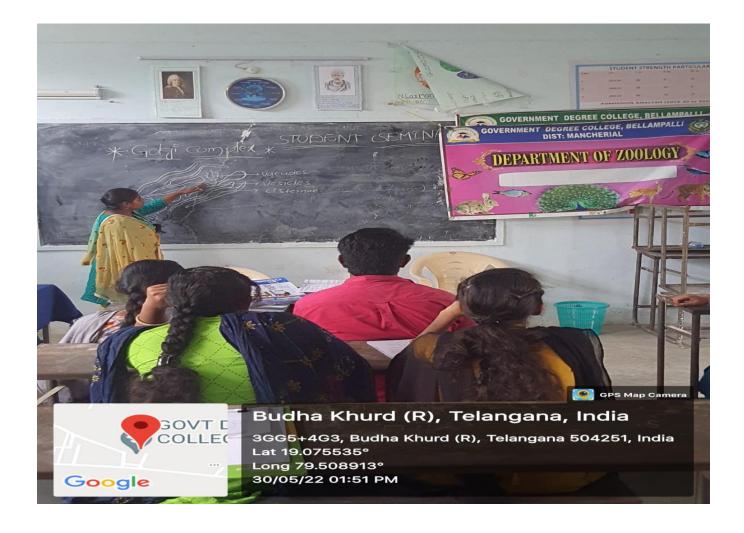

#### Details of Student seminars conducted in the A.Y. 2021-2022

| S. No. | Name of the student | Semester | Торіс                    | Date       |
|--------|---------------------|----------|--------------------------|------------|
| 1      | S. Vyshnavi         | I        | Locomotion in Protozoa   | 28-10-2021 |
| 2      | B. Shirisha         | I        | Canal system in Porifera |            |
| 3      | I. Saisatya         | I        | Dracunculus medinensis   | 29-10-2021 |
| 4      | B. Shirisha         | I        | Reproduction in Protozoa | 04-01-2022 |
| 5      | K. Dhanalaxmi       | I        | Diseases of Protozoa     | <u> </u>   |
| 6      | A. Laxman           | III      | Digestion of Proteins    | 21-12-2021 |
| 7      | P. Prathyusha       | III      | Functioning of heart     | 21-12-2021 |
| 8      | Sk. Shabana Azmin   | IV       | Golgi Complex            | 30-05-2022 |
| 9      | P. Amulya           | IV       | Mutation                 | 30-03-2022 |
| 10     | D. Rajendraprasad   | IV       | Cleavage                 | 31-05-2022 |
| 11     | N. Spandana         | IV       | Sex determination        |            |
| 12     | D. Meghana          | VI       | Water Pollution          | 30-05-2021 |
| 13     | P. Anjamma          | VI       | Evidences of Evolution   |            |