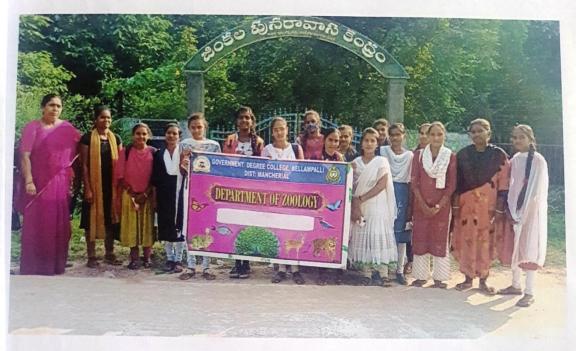

# DEPARTMENT OF ZOOLOGY FIELD TRIP SUMMARY 2021-2022

\*\*\*\*

1. Name of the Organizer: Department of Zoology

2. Title of the programme: Field Trip

3. No. of students involved: 25

4. Names of teachers involved: Smt P.SREELATHA, Asst. Prof. of Zoology

Sri D. Thirupathi, Lecturer in Botany

5. Date of visit: 27/10/2021

6. Place of the visit: Gandhari Vanam (Deer Rehabilitation Park, Mancherial)

7. Objectives of the trip

- > To gain practical knowledge about the rehabilitation of endangered species
- > To get exposure to the management techniques and the problems involved.
- > To sensitize towards the conservation of endangered animals
- 8. Expenditure incurred and resources required: Rs 3,500/- for transport
- 9. Problems encountered: NIL
- 10. Outcome of the visit: Students got enriched with the knowledge of rehabilitation methods of endangered species and management techniques and sensitized towards the need of animal conservation
- 11. Feed back: Feedback is collected.