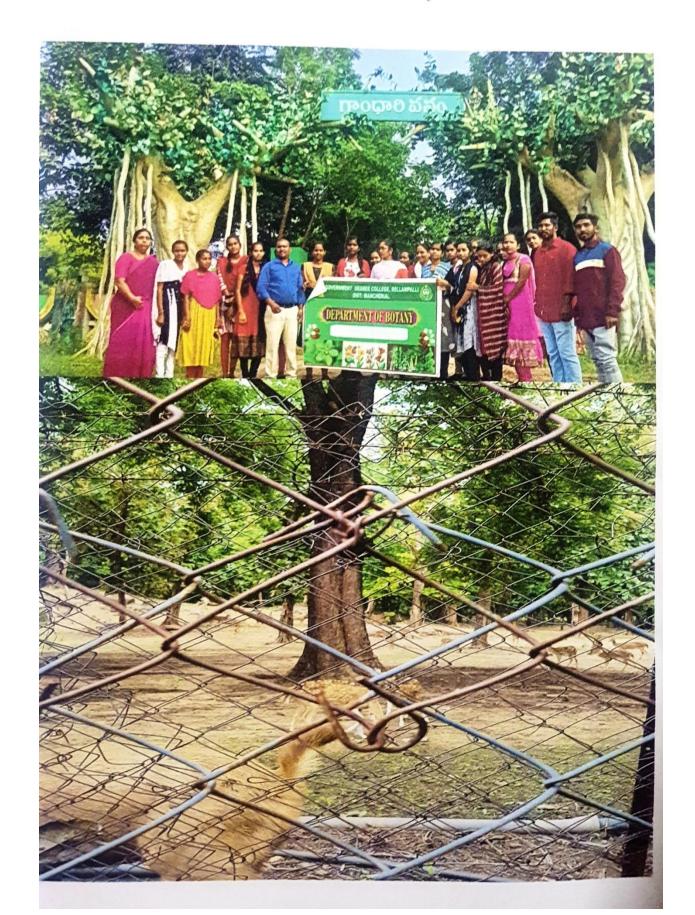

# DEPARTMENT OF ZOOLOGY FIELD TRIP SUMMARY 2021-2022

\*\*\*\*

1. Name of the Organizer: Department of Zoology

2. Title of the programme: Field Trip

3. No. of students involved: 25

4. Names of teachers involved: Smt P.SREELATHA, Asst. Prof. of Zoology

Sri D. Thirupathi, Lecturer in Botany

5. Date of visit: 27/10/2021

6. Place of the visit: Gandhari Vanam (Deer Rehabilitation Park, Mancherial)

7. Objectives of the trip

- > To gain practical knowledge about the rehabilitation of endangered species
- > To get exposure to the management techniques and the problems involved.
- > To sensitize towards the conservation of endangered animals
- 8. Expenditure incurred and resources required: Rs 3,500/- for transport
- 9. Problems encountered: NIL
- 10. Outcome of the visit: Students got enriched with the knowledge of rehabilitation methods of endangered species and management techniques and sensitized towards the need of animal conservation
- 11. Feed back: Feedback is collected.

12. Resource persons: P.SREELATHA (Asst. Professor)

Signature of the Lecturer

PRINCIPAL

At the Deer Rehabilitation Centre

Models of several wild animals