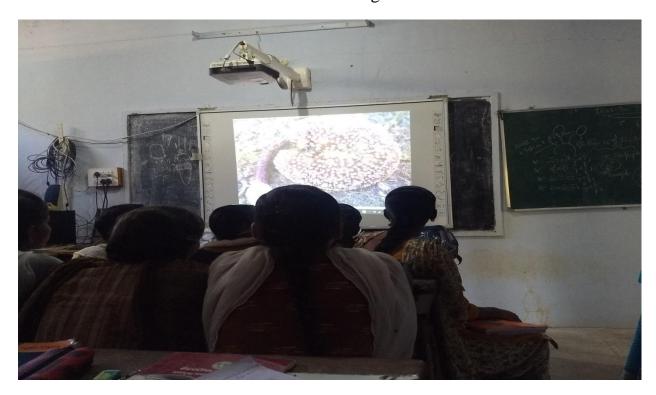

### Digital Teaching (2021-2022)

The department of Zoology uses digital teaching methods like online classes through ZOOM platform, Power Point Presentations, showing online videos to students for enrichment of learning through audiovisual aids.

| S. No. | Date          | Semester       | Topic                          | Digital Aid |
|--------|---------------|----------------|--------------------------------|-------------|
|        |               |                |                                | used        |
| 1      | 16-09-2021 to | Semester –IV   | Cell Biology and Developmental | ZOOM        |
|        | 25-09-2021    |                | biology                        | platform    |
| 2      | 15-09-2021    | Semester - III | Digestion in Mammals           | PPT         |
| 3      | 27-09-2021    | Semester - III | Digestion of Carbohydrates     | PPT         |
| 4      | 28-09-2021    | Semester - III | Digestion of Proteins          | PPT         |
| 5      | 01-10-2021    | Semester - III | Gastrointestinal hormones      | PPT         |
| 6      | 17-11-2021    | Semester-I     | Polymorphism                   | Online      |
|        |               |                |                                | Video       |