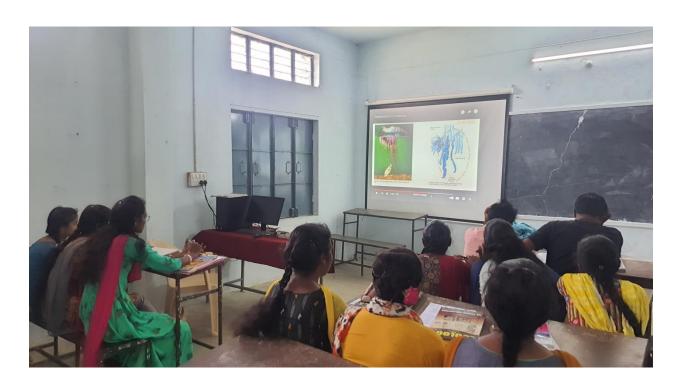

### Digital Teaching (2021-2022)

The department of Zoology uses digital teaching methods like online classes through ZOOM platform, Power Point Presentations, showing online videos to students for enrichment of learning through audiovisual aids.

| S. No. | Date          | Semester       | Topic                          | Digital Aid |
|--------|---------------|----------------|--------------------------------|-------------|
|        |               |                |                                | used        |
| 1      | 16-09-2021 to | Semester –IV   | Cell Biology and Developmental | ZOOM        |
|        | 25-09-2021    |                | biology                        | platform    |
| 2      | 15-09-2021    | Semester - III | Digestion in Mammals           | PPT         |
| 3      | 27-09-2021    | Semester - III | Digestion of Carbohydrates     | PPT         |
| 4      | 28-09-2021    | Semester - III | Digestion of Proteins          | PPT         |
| 5      | 01-10-2021    | Semester - III | Gastrointestinal hormones      | PPT         |
| 6      | 17-11-2021    | Semester-I     | Polymorphism                   | Online      |
|        |               |                |                                | Video       |