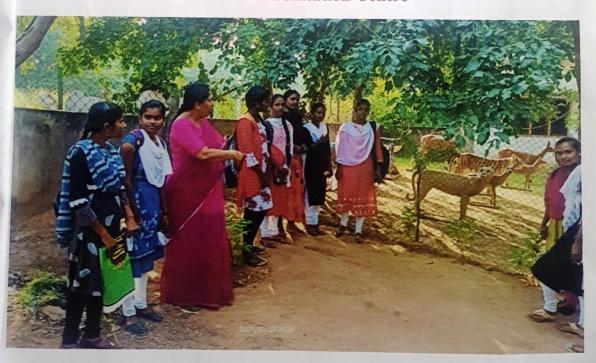

Sri D. Thirupathi, Lecturer in Botany

5. Date of visit: 27/10/2021

6. Place of the visit: Gandhari Vanam (Deer Rehabilitation Park, Mancherial)

7. Objectives of the trip

- > To gain practical knowledge about the rehabilitation of endangered species
- > To get exposure to the management techniques and the problems involved.
- > To sensitize towards the conservation of endangered animals
- 8. Expenditure incurred and resources required: Rs 3,500/- for transport
- 9. Problems encountered: NIL
- 10. Outcome of the visit: Students got enriched with the knowledge of rehabilitation methods of endangered species and management techniques and sensitized towards the need of animal conservation
- 11. Feed back: Feedback is collected.

12. Resource persons: P.SREELATHA (Asst. Professor)

Signature of the Lecturer

PRINCIPAL

At the Deer Rehabilitation Centre

Models of several wild animals

# Field trip Picture Gallery