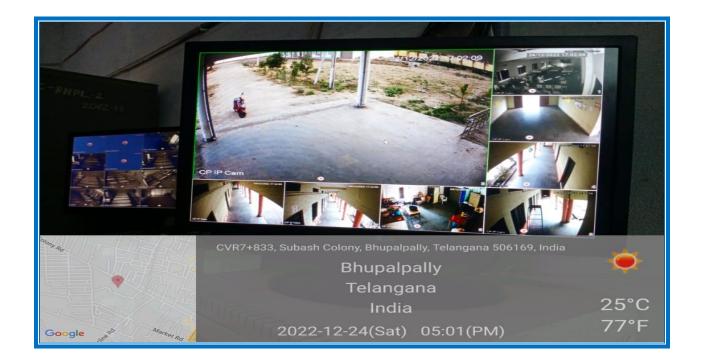

# 4.3.1 Institution frequently updates its IT facilities and provides sufficient bandwidth for internet connection

Internet Connection and cc camera view

## CC camera view of college entrance, corridors and office

Class rooms view in CC camera