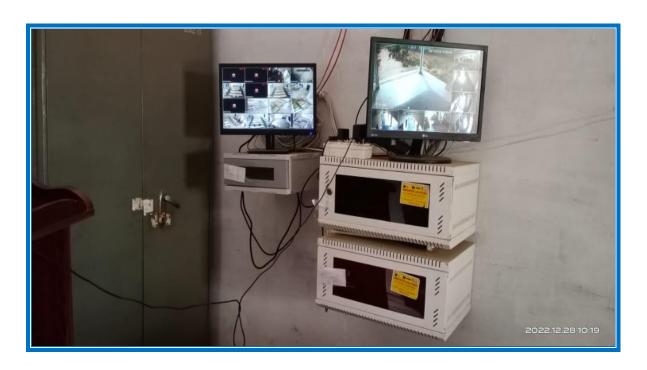

# 4.3.1 Institution frequently updates its IT facilities and provides sufficient bandwidth for internet connection

Internet Connection and cc camera view

## CC camera view of college entrance, corridors and office

Class rooms view in CC camera