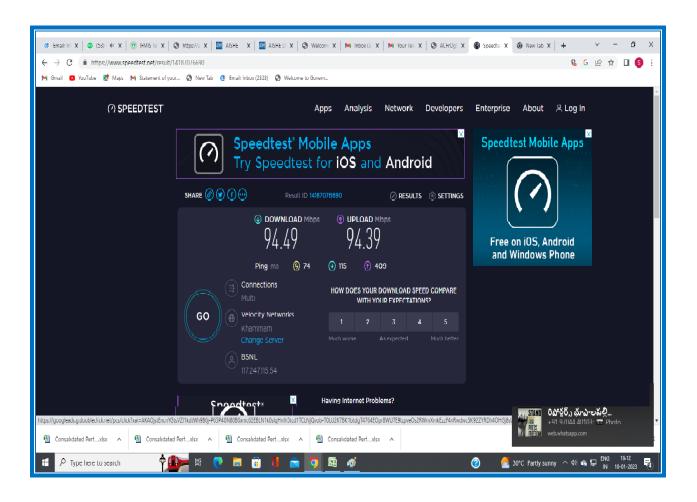

COLLEGE, BHUPALPALLY

(RUSA NEW MODEL DEGREE COLLEGE)

#### JAYASHANKAR BHUPALPALLY DIST., T.S - 506169

(Affiliated to Kakatiya University)

Website: http://gdcts.cgg.gov.in/bhoopalpalli.edu
E-mail: gdcbhoopalpalli@gmail.com/

: prl-gdc-bhpl-ce@telangana.gov.in

**Dr. Syam Prasad Sura Principal** (FAC)



# 4.3.1 Institution frequently updates its IT facilities and provides sufficient bandwidth for internet connection



Internet Connection and cc camera view



## CC camera view of college entrance, corridors and office



Class rooms view in CC camera

## **Seminar Hall with ICT Facility**



#### AWARENESS PROGRAMME ON FIRST AID



## **Virtual Room with ICT Facility**



#### **REDIN DIGI PRESS JOB DRIVE**



## **Computer Lab 1**



## **Computer Lab 2**



### **Internet Speed:**



## **Computers and printer in Office Room**



## **Exam Branch Computers and Printer**



## **College Digital Library**



#### **Bio Metric Machine 1**



## **Bio Metric Machine 2**



### All Lecture Halls and Labs have ICT facility

#### **Room Number.1**























### **Zoology Lab**



### **Botany Lab**



### **Physics Lab**



## **Chemistry Lab**