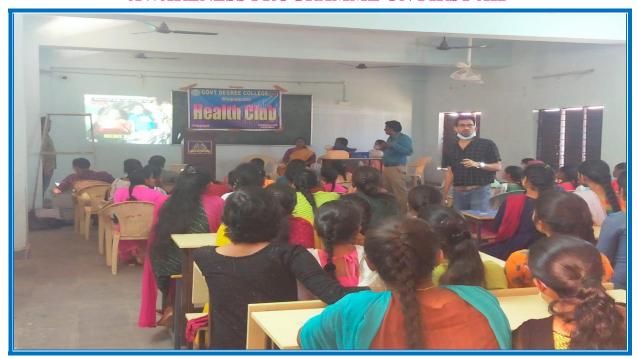

#### GOVERNMENT DEGREE COLLEGE, BHUPALPALLY

(RUSA NEW MODEL DEGREE COLLEGE)

#### JAYASHANKAR BHUPALPALLY DIST., T.S - 506169

(Affiliated to Kakatiya University)

Website: http://gdcts.cgg.gov.in/bhoopalpalli.edu
E-mail: gdcbhoopalpalli@gmail.com/

: prl-gdc-bhpl-ce@telangana.gov.in

**Dr. Syam Prasad Sura Principal** (FAC)



# 4.3.1 Institution frequently updates its IT facilities and provides sufficient bandwidth for internet connection



Internet Connection and cc camera view



## CC camera view of college entrance, corridors and office



Class rooms view in CC camera

## **Seminar Hall with ICT Facility**



#### AWARENESS PROGRAMME ON FIRST AID



## **Virtual Room with ICT Facility**



#### **REDIN DIGI PRESS JOB DRIVE**



## **Computer Lab 1**



## **Computer Lab 2**



### **Internet Speed:**



## **Computers and printer in Office Room**



## **Exam Branch Computers and Printer**



## **College Digital Library**



#### **Bio Metric Machine 1**



## **Bio Metric Machine 2**



### All Lecture Halls and Labs have ICT facility

#### **Room Number.1**























### **Zoology Lab**



### **Botany Lab**



### **Physics Lab**



## **Chemistry Lab**