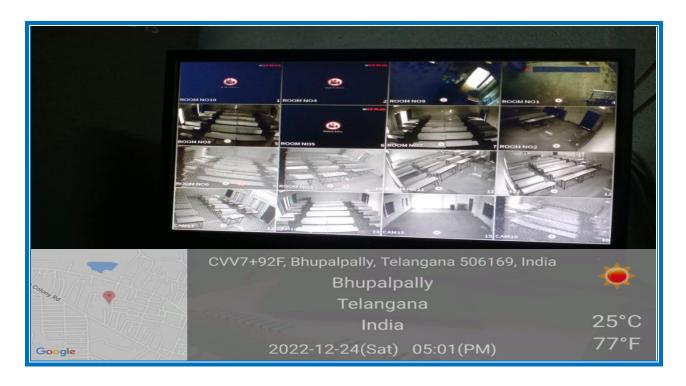

# 4.3.1 Institution frequently updates its IT facilities and provides sufficient bandwidth for internet connection

Internet Connection and cc camera view

## CC camera view of college entrance, corridors and office

Class rooms view in CC camera