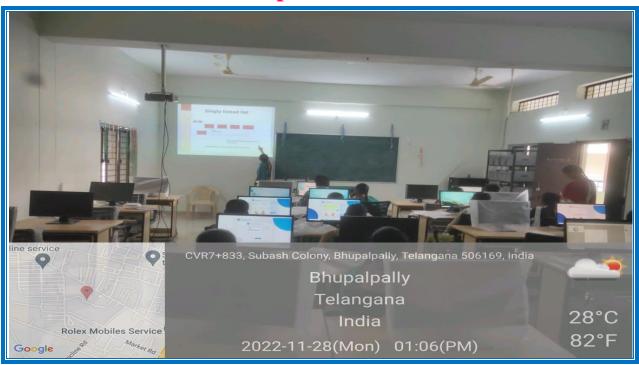

#### GOVERNMENT DEGREE COLLEGE, BHUPALPALLY

(RUSA NEW MODEL DEGREE COLLEGE)

#### JAYASHANKAR BHUPALPALLY DIST., T.S - 506169

(Affiliated to Kakatiya University)

Website: http://gdcts.cgg.gov.in/bhoopalpalli.edu
E-mail: gdcbhoopalpalli@gmail.com/

: prl-gdc-bhpl-ce@telangana.gov.in

**Dr. Syam Prasad Sura Principal** (FAC)



# 4.3.1 Institution frequently updates its IT facilities and provides sufficient bandwidth for internet connection



Internet Connection and cc camera view



## CC camera view of college entrance, corridors and office



Class rooms view in CC camera

## **Seminar Hall with ICT Facility**



#### AWARENESS PROGRAMME ON FIRST AID



## **Virtual Room with ICT Facility**



#### **REDIN DIGI PRESS JOB DRIVE**



## **Computer Lab 1**



## **Computer Lab 2**



### **Internet Speed:**



## **Computers and printer in Office Room**



## **Exam Branch Computers and Printer**



## **College Digital Library**



#### **Bio Metric Machine 1**



## **Bio Metric Machine 2**



### All Lecture Halls and Labs have ICT facility

#### **Room Number.1**























### **Zoology Lab**



### **Botany Lab**



### **Physics Lab**



## **Chemistry Lab**