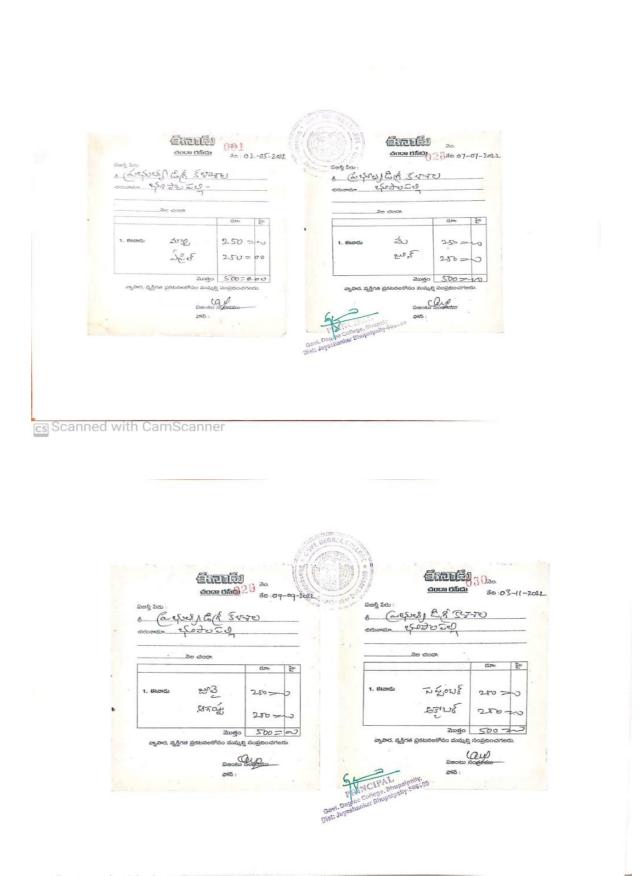

|             |
|                                                                                                                                                                                                                   |                |                                                                                         |             |
|                                                                                                                                                                                                                   |                |                                                                                         |             |

CS Scanned with CamScanner



cs Scanned with CamScanner







|                            | COVT DECDER OF