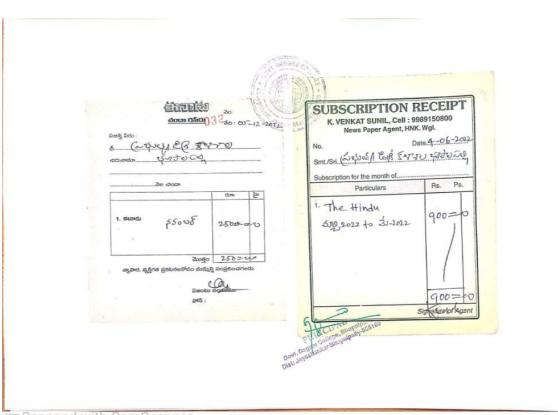

|             |
|                                                                                                                                                                                                                   |                |                                                                                         |             |
|                                                                                                                                                                                                                   |                |                                                                                         |             |

CS Scanned with CamScanner



cs Scanned with CamScanner







|                            | COVT DECDER OF