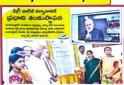

#### **Brochure released by Collector:**

#### ప్రభుత్వ కళాశాలలలోనే విద్యార్థులను చేల్పించాలి

1229 వీక్షించారు

ప్రభుత్వ కళాశాలలలోనే విద్యార్థులను చేర్పించాలని జయశంకర్ భూపాలపల్లి జిల్లా కలెక్టర్ భవేశ్ మిశ్రా సూచించారు. గురువారం కలెక్టర్ కార్యాలయంలో జిల్లా కలెక్టర్ జిల్లా కేంద్రంలోని డిగ్రీ కళాశాల అధ్యాపకులతో కలిసి ప్రభుత్వ డిగ్రీ కళాశాలలో అందిస్తున్న విద్యా సదుపాయాలపై రూపాందించిన పోస్టర్ ను ఆవిష్కరించారు. ఈ సందర్భంగా జిల్లా కలెక్టర్ మాట్లాడుతూ ప్రభుత్వ డిగ్రీ కాలేజీలలో రాష్ట్రస్థాయి కాంపిటీషన్ లో అత్యధిక మార్కులు సాధించిన ఉన్నత విద్యావంతులు లెక్బరద్దుగా నియమించబడతారని ప్రభుత్వ డిగ్రీ కళాశాలలో చదువుకునే విద్యార్థులకు వారి ద్వారా విద్యనభ్యసించే గొప్ప అవకాశం లభిస్తాందని అన్నారు. అలాగే ప్రభుత్వం నాణ్యమైన విద్యా బోధన కొరకు అన్ని సౌకర్యాలతో కూడిన కళాశాల భవనాలు, తరగతి గదులు, ఆధునిక సౌకర్యాలు కల్పించి ఉచిత విద్యా బోధన చేస్తున్నందున ఇలాంటి అవకాశం జిల్లాలోని విద్యార్థులు సద్వినియోగం చేసుకోని ప్రభుత్వ డిగ్రీ కళాశాలలో ప్రవేశం పాందాలని అన్నారు.