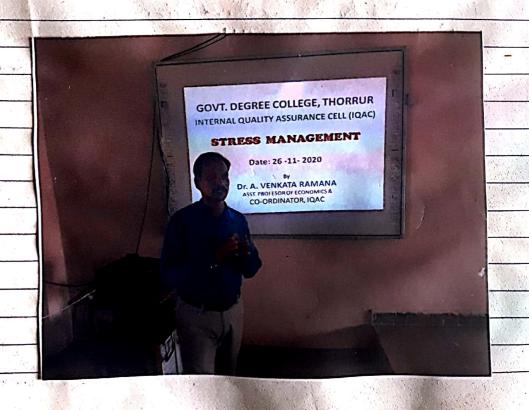

#### **INITIATIVES OF IQAC**

| SL.NO. | DATE       | PROGRAMMES                                                                   |
|--------|------------|------------------------------------------------------------------------------|
| 1      | 21.09.2019 | Orientation to Freshers and awareness programme on CBCS                      |
| 2      | 11.11.2019 | Discussion on Teaching methods in Higher Education                           |
| 3      | 10.01.2020 | Review meeting on Academic Audit                                             |
| 4      | 02.03.2020 | Awareness programme on career Advancement Scheme(CAS) of UGC 2016 pay scales |
| 5      | 26.11.2020 | Awareness programme on Stress management                                     |
| 6      | 13.12.2021 | Awareness programme on How to write Research Papers                          |