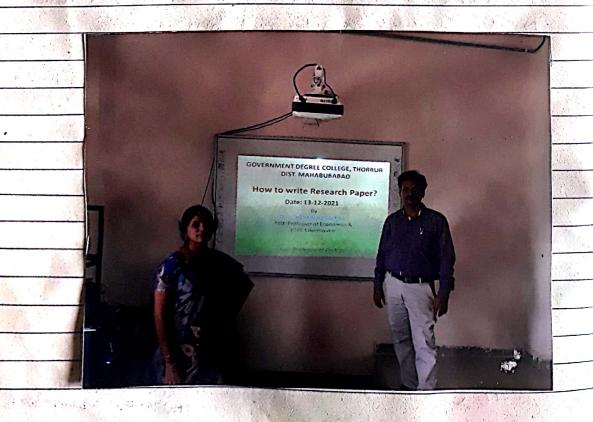

#### **INITIATIVES OF IQAC**

| SL.NO. | DATE       | PROGRAMMES                                                                   |
|--------|------------|------------------------------------------------------------------------------|
| 1      | 21.09.2019 | Orientation to Freshers and awareness programme on CBCS                      |
| 2      | 11.11.2019 | Discussion on Teaching methods in Higher Education                           |
| 3      | 10.01.2020 | Review meeting on Academic Audit                                             |
| 4      | 02.03.2020 | Awareness programme on career Advancement Scheme(CAS) of UGC 2016 pay scales |
| 5      | 26.11.2020 | Awareness programme on Stress management                                     |
| 6      | 13.12.2021 | Awareness programme on How to write Research Papers                          |