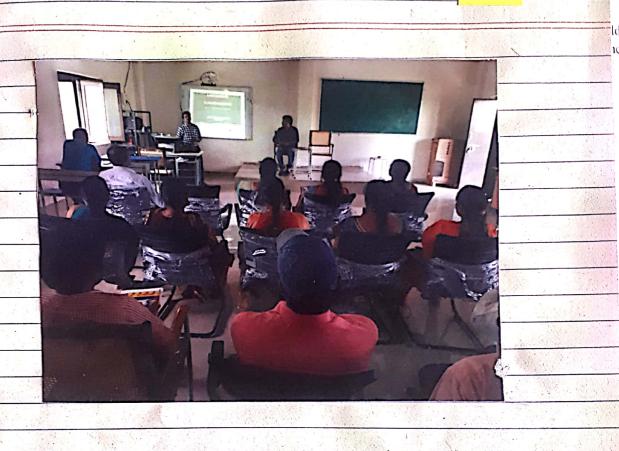

# DISCUSSION ON TEACHING METHODS 23 Date: 11-11-2019

A DISCUSSION ON JEACHING METHODS IN HIGHER EDUCATION

LAC GDCThorrur

An empirical discussion programme on Teaching methods in Higher Education is conducted by IDAC, COC Thorrow on 11-11-2019 at 3 pm. to the staff of GOC Thorrow, At Mahabababad.

Si. B. Santhoon Kumar Principal of Other Staff members participated in the programme.

of Denomics and TAAC coordinator acted as moderator for the discussion programe.

The staff discussed and shared their exportages on Teaching to the Anderts of under Graduchine