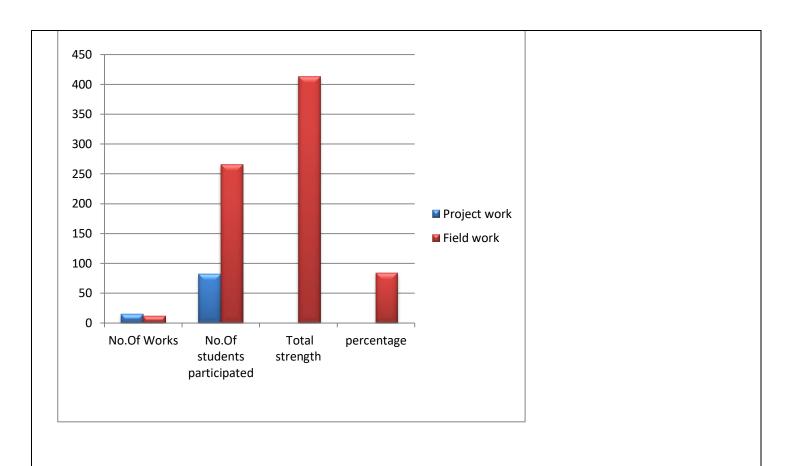

## **Project Work/Field Work**

in the latest completed academic year

**2021-22** 

| SI.NO | Description  | No.Of Works | No.Of students participated | Total<br>strength | percentage |
|-------|--------------|-------------|-----------------------------|-------------------|------------|
| 1     | Project work | 15          | 82                          |                   |            |
| 2     | Field work   | 12          | 266                         | 413               | 84         |
|       | TOTAL        | 22          | 348                         |                   |            |
|       |              |             |                             |                   |            |