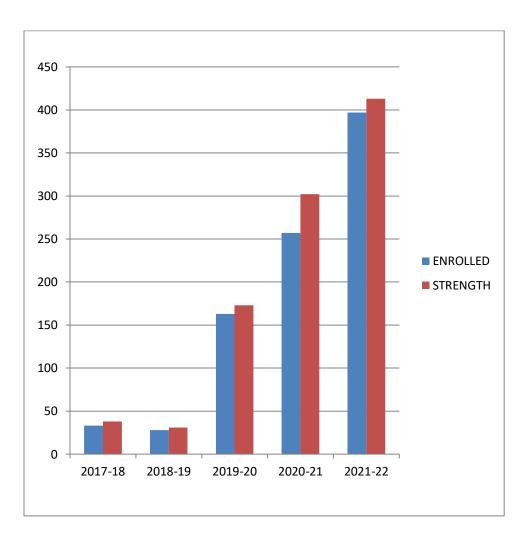

## **Criterion 1 – Curricular Aspects**

**Key Indicator- 1.2 Academic Flexibility** 

Metric No.1.2.2

Percentage of students enrolled in Certificate/ Add-on/Value added programs as against the total number of students during the last five years:

| YEAR    | PROGRAMMES | No of students Enrolled | STRENGTH | PERCENTAGE |
|---------|------------|-------------------------|----------|------------|
| 2017-18 | 5          | 33                      | 38       | 86         |
| 2018-19 | 5          | 28                      | 31       | 90         |
| 2019-20 | 6          | 163                     | 173      | 94         |
| 2020-21 | 7          | 257                     | 302      | 85         |
| 2021-22 | 10         | 397                     | 413      | 96         |
| TOTAL   | 33         | 878                     | 957      | 91         |