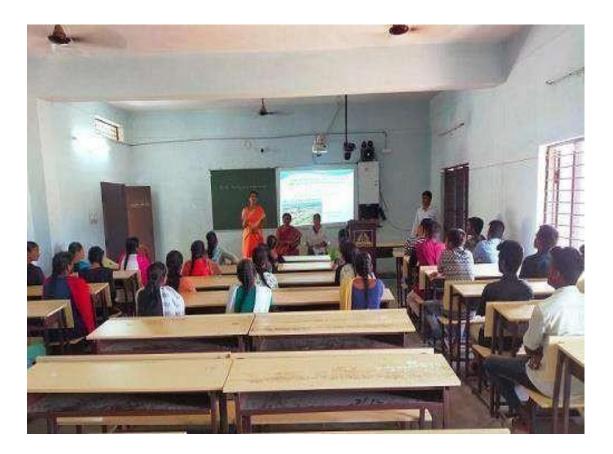

rtificate course on Rural Development Programmes from time For 30 hours. The programme syllabus, course duration, and objectives and learning outcomes were framed in consultation with faculty members, IQAC and Principal.

### **Enrolment**:

Total 33 students of Government Degree College from different groups enrolled in the programme. The attendance of students attached separately.

**Teaching and learning activities:** Lecture method, group discussions, debates and participatory methods were used for effective learning.

**Evaluation:** At the course end examination was conducted for 50 marks (Grade sheet attached)

## **ASSESSMENT CRITERION**

| Marks Range | Grade |
|-------------|-------|
| 41-50       | А     |
| 31-40       | В     |
| 21-30       | С     |
| 10-20       | D     |



|           | L.Supriya | K.Laxman  | N-Mayanthi | N.Favan Kaiyan | N-MOUNIKA | K.Kayati         | O.Safish  | G.Vennela