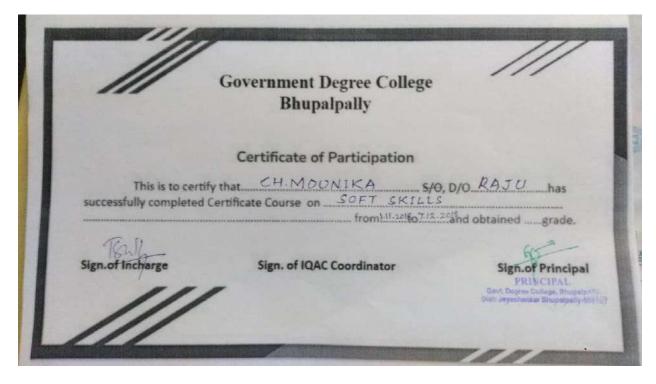

## A CERTIFICATE COURSE ON COMMUNICATION SKILLS IN ENGLISH

From 04.04.2022 to 26.05.2022

Course Coordinator : T.SREEDHAR Contract Lecturer in English

DEPARTMENT OF ENGLISH

GOVERNMENT DEGREE COLLEGE, BHUPALPALLY-2425

## **COURSE DETAILS**

- ✓ Duration : Course is offered for 45 days.
- ✓ Eligibility : III Year students of all departments.
- ✓ Class Schedule : Daily 2 hours (Before and after regular class hours).
- ✓ Venue : Virtual classroom, GDC Bhupalpally.
- ✓ Total hours : 45
- ✓ Faculty : T.SREEDHAR, Contract Lecturer , Department of English.
- ✓ Evaluation Procedure : 50 Marks (30 for Attendance & 20 for Oral presentation)
- ✓ Certificate : Based on student's attendance and oral presentation certificate will be issued on completion of course.