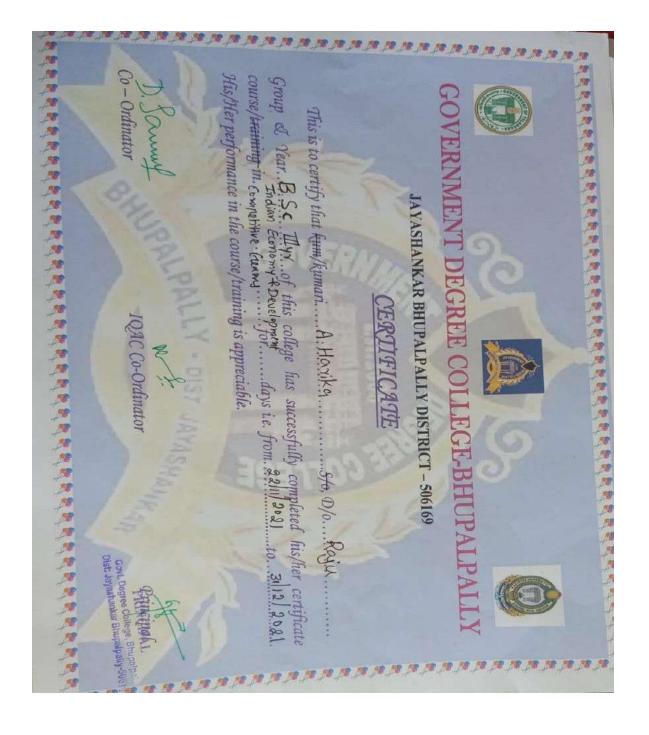

The course duration is 30 days.

The course starts from 22-11-21 to 31-12-21.

Josef. Signature of Incharge

Signature o PRINCI f Principal Govt. Degree College, Bhupalpally, Dist: Jaysshankar Bhupalpally-505169