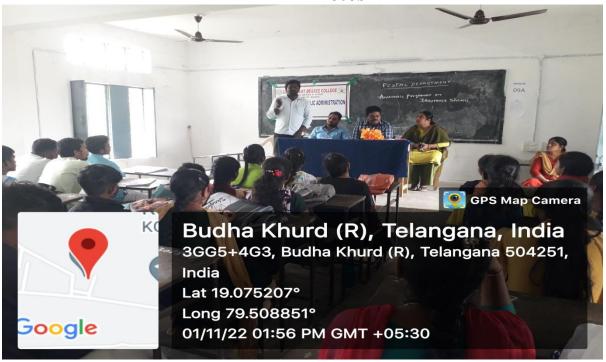

#### Report

Dt: 1/11/2022

The Postal Department conducted an awareness program in Government Degree College , Bellampally, about various postal department schemes. In collaboration with Department of Public Administration, Department of Commerce organized this program under the chairmanship of the principal M. Gopal . In this program the Resource persons explained the importance of the postal services and postal insurance schemes of central government . The schemes are as shown below: