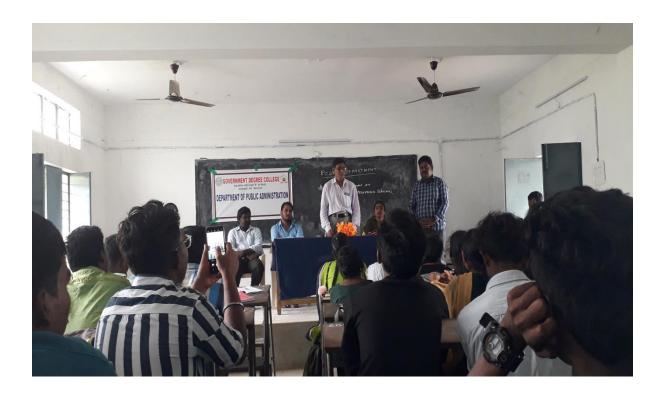

#### The resource persons from the postal department

- 1. Sri M.Santhosh -Sub post master
- 2. Sri. MD. Tajuddin Post master

Sri M. Santosh, Branch post master have explained in detail about the schemes and cleared the doubts raised by the participants' .All the teaching, non-teaching staff and students participated in the program. The resource persons suggested the staff and students to spread this awareness about the postal schemes in their respective villages.

### The resource persons from the postal department

- 1. Sri M.Santhosh -Sub post master and
- 2. Sri. MD. Tajuddin Post master

Sri M. Santosh, Branch post master have explained in detail about the schemes and cleared the doubts raised by the participants'. All the teaching, non-teaching staff and students participated in the program. The resource persons suggested the staff and students to spread this awareness about the postal schemes in their respective villages.