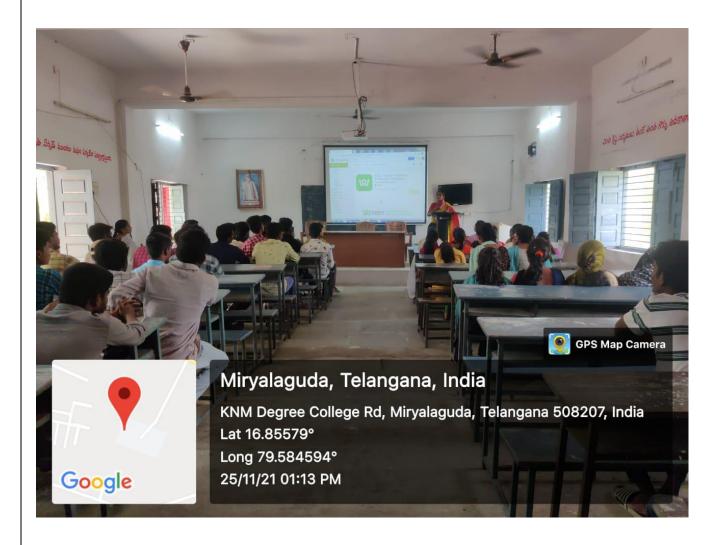

### Description about the program:

TSKC of KNMGDC conducted Digital Employment Exchange of Telangana (DEET APP) Awareness Programme on in KNM Government Degree College. Total 54 students and staff participated in the programme. TSKC Full Time Mentor explained about DEET APP. She explained how to install and how to register the campus. The Program was graced by the Principal Smt. Md. Ruxana, Vice Principal Sri. T. Venkata Ramana, TSKC Co-ordinator Smt S. Sunanda.