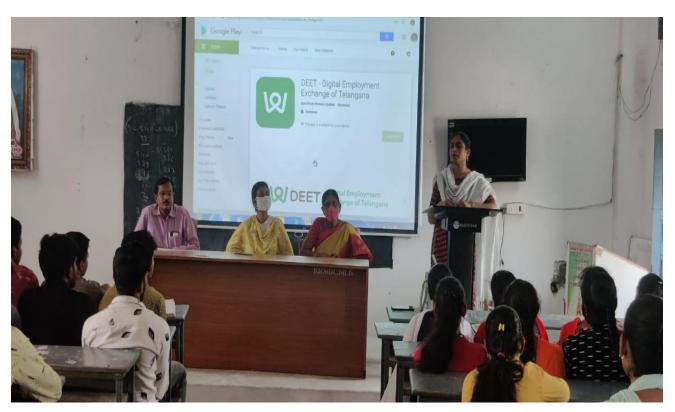

### Description about the program:

TSKC of KNMGDC conducted Digital Employment Exchange of Telangana (DEET APP) Awareness Programme on in KNM Government Degree College. Total 54 students and staff participated in the programme. TSKC Full Time Mentor explained about DEET APP. She explained how to install and how to register the campus. The Program was graced by the Principal Smt. Md. Ruxana, Vice Principal Sri. T. Venkata Ramana, TSKC Co-ordinator Smt S. Sunanda.