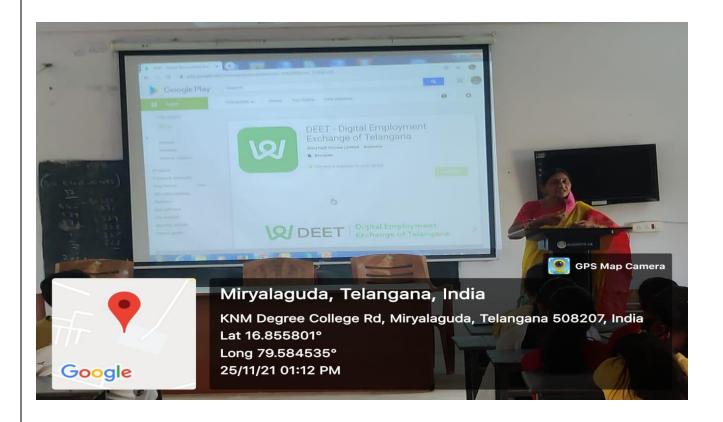

### Description about the program:

TSKC of KNMGDC conducted Digital Employment Exchange of Telangana (DEET APP) Awareness Programme on in KNM Government Degree College. Total 54 students and staff participated in the programme. TSKC Full Time Mentor explained about DEET APP. She explained how to install and how to register the campus. The Program was graced by the Principal Smt. Md. Ruxana, Vice Principal Sri. T. Venkata Ramana, TSKC Co-ordinator Smt S. Sunanda.