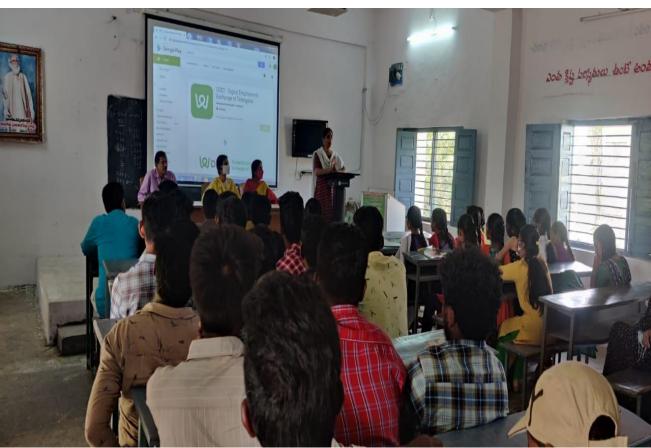

### Description about the program:

TSKC of KNMGDC conducted Digital Employment Exchange of Telangana (DEET APP) Awareness Programme on in KNM Government Degree College. Total 54 students and staff participated in the programme. TSKC Full Time Mentor explained about DEET APP. She explained how to install and how to register the campus. The Program was graced by the Principal Smt. Md. Ruxana, Vice Principal Sri. T. Venkata Ramana, TSKC Co-ordinator Smt S. Sunanda.