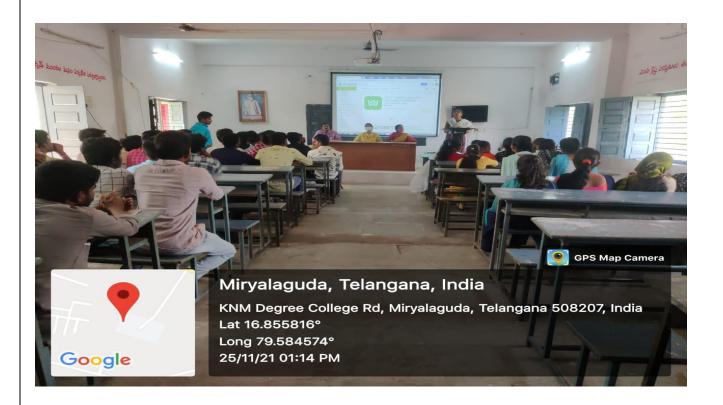

### Date:

25-11-2021

### Description about the program:

TSKC of KNMGDC conducted Digital Employment Exchange of Telangana (DEET APP) Awareness Programme on in KNM Government Degree College. Total 54 students and staff participated in the programme. TSKC Full Time Mentor explained about DEET APP. She explained how to install and how to register the campus. The Program was graced by the Principal Smt. Md. Ruxana, Vice Principal Sri. T. Venkata Ramana, TSKC Co-ordinator Smt S. Sunanda.