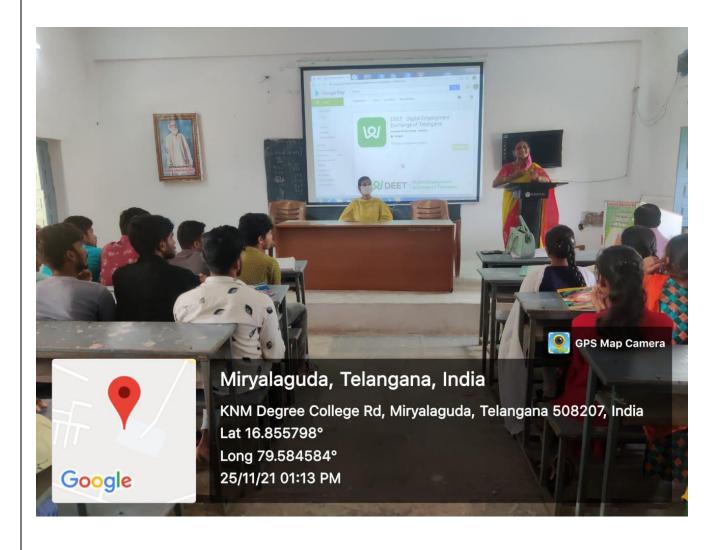

### Description about the program:

TSKC of KNMGDC conducted Digital Employment Exchange of Telangana (DEET APP) Awareness Programme on in KNM Government Degree College. Total 54 students and staff participated in the programme. TSKC Full Time Mentor explained about DEET APP. She explained how to install and how to register the campus. The Program was graced by the Principal Smt. Md. Ruxana, Vice Principal Sri. T. Venkata Ramana, TSKC Co-ordinator Smt S. Sunanda.