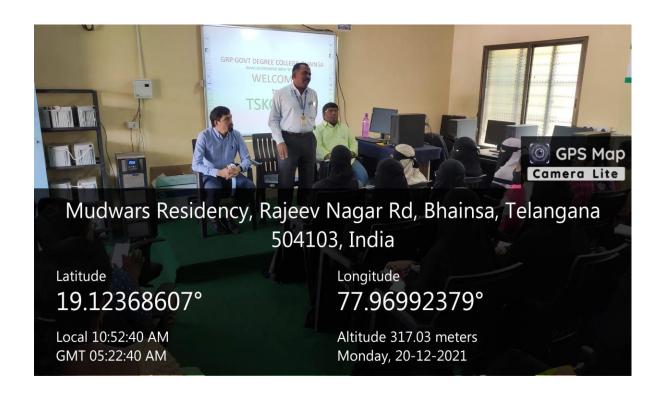

Under the TSKC AND TASK conducted 5 Day workshop in the college from 20/12/2021 to 24/12/2021 here more than 40 students are participated and conducted successfully.

Few pictures on Mahindra Pride Class room Training in TSKC lab of GDC BHAINSA