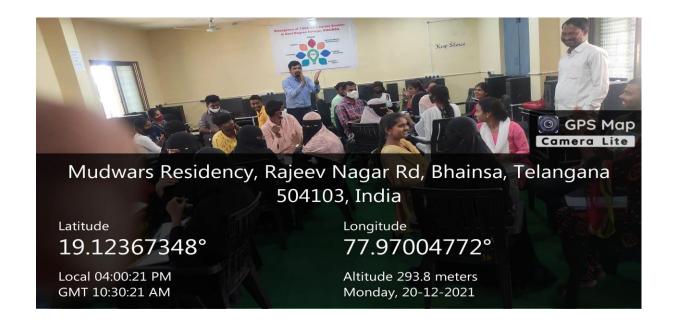

Under the TSKC AND TASK conducted 5 Day workshop in the college from 20/12/2021 to 24/12/2021 here more than 40 students are participated and conducted successfully.

Few pictures on Mahindra Pride Class room Training in TSKC lab of GDC BHAINSA