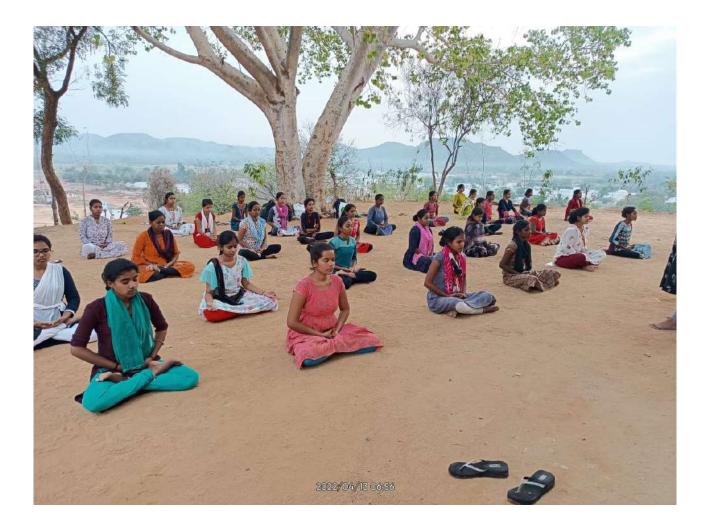

# NSS activities during Academic Year 2021-2022

INTERNATIONAL YOGA DAY CELEBRATION ON 21-06-2021

Converted By PDF Converter

Converted By PDF Converter

Converted By PDF Converter