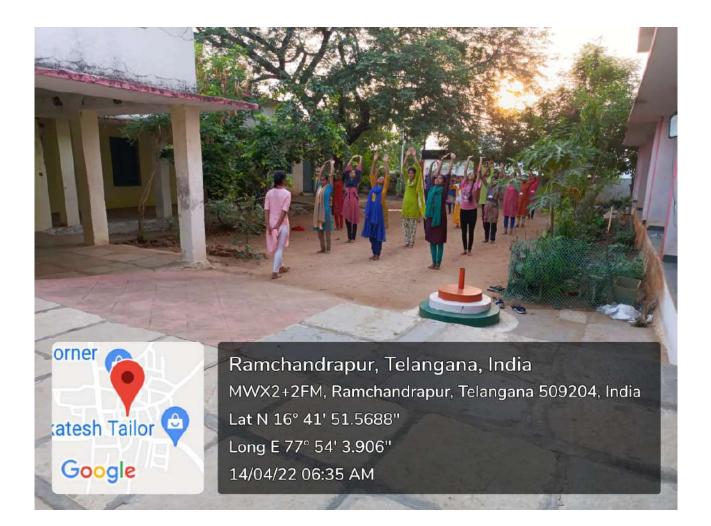

# NSS activities during Academic Year 2021-2022

INTERNATIONAL YOGA DAY CELEBRATION ON 21-06-2021

Converted By PDF Converter

Converted By PDF Converter

Converted By PDF Converter