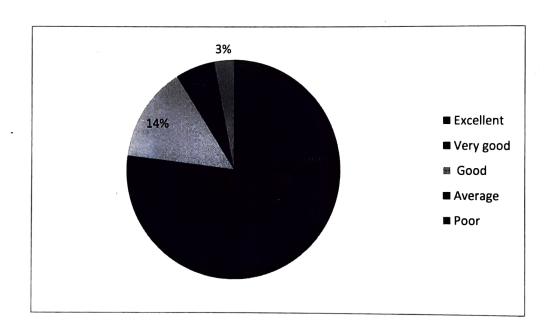

| Excellent | 49% |
|-----------|-----|
| Very good | 28% |
| Good      | 14% |
| Average   | 6%  |
| Poor      | 3%  |

IQAC Coordinator

Principal
Principal
Govt. Degree Colleg
Atalr. Dist. Yadadri Bhongir