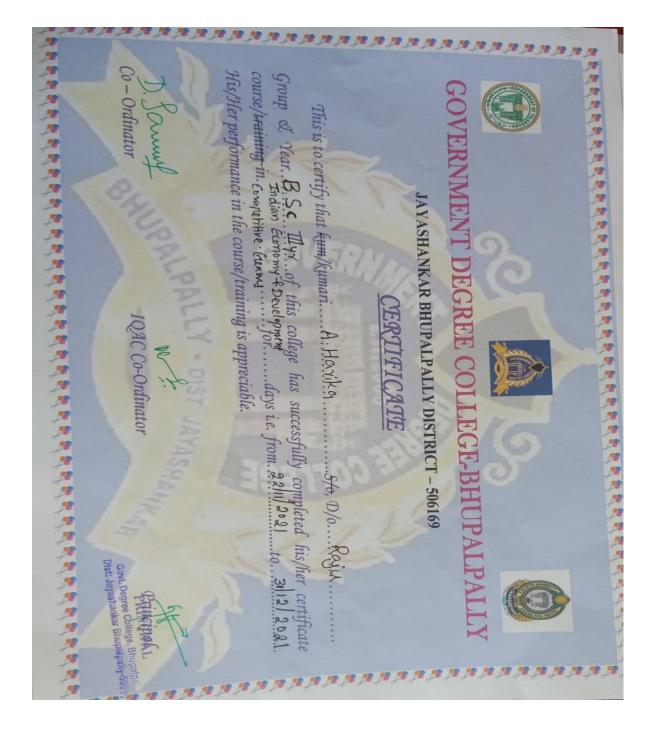

The course duration is 30 days.

The course starts from 22-11-21 to 31-12-21.

Jon L. Signature of Incharge

Signature of Principal PRINCIPAL Govt. Degree College, Bhupalpally, Dist: Jayashankar Bhupalpally-506169