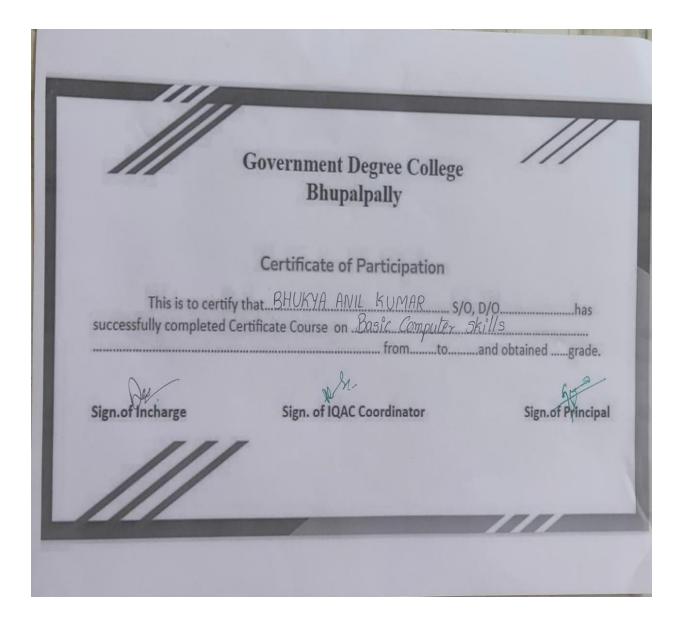

| BA    | TEDASUI        |
| 23   | 425221505             | THAKALA PALLI<br>SHIVAKUMAR | BA    | T. Shiva Kumar |
| 24   | 425223004             | BHUPALLI PRATHUSHA          | BZC   | Phathusha      |
| 25   | 425223005             | GADICHERLA SRIJA            | BZC   | Cn SRIFa       |
| 26   | 425223006             | GUJJETI LAVANYA             | BZC   | (avanya        |
| 27   | 42522 3007            | JAKKU RAVINDAR              | BZC   | Ravindas       |
| 28   | 42522-3009            | JIMUDA SANTHOSHI            | BZC   | SANTHOSHI      |
| 29   | 425223010             | KALUVALA SUPRIYA            | BZC   | Suppizer       |
| 30   | 425223011             | KASUVOJULA MRUDULA          | BZC   | moudhula.      |

## Model certificate: CERTIFICATE COURSE ON FISHCULTURE



## GOVERNMENTDEGREECOLLEGEBHUPALPALLY

### CertificateCourse

On

### Rural Development Programmes From:10-02-2021to19-03-2021



## Organised by

## DEPARTMENTOFECONOMICS

GOVERNMENTDEGREECOLLEGEBHUPALPALLY

ACADEMICYEAR-2020-21

### Notice

Department of Economics is Organising a certificate course on "Rural Development Programmes". Interested students of B.A-I II and III year can join in this programme. Further details contact In charge of the Department.

D. Sarry Signature of the In-charge

Signature of the Principal

Principal gree College, Bhoopalapalli avashankar (Bhoopalapalli)

## Brochure

### **Objectivesofthecourse**:

The studentsare enabled

- 1. To understandthe socio-economicconditionsofruralareas
- 2. Toanalyze the Poverty and Unemployment in rural areas
- 4. To know th