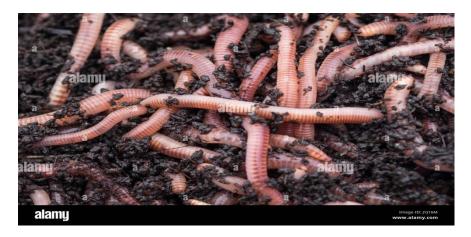

#### Notice

Department of Zoology is organizing a certificate course on "VERMICOMPOST". Interested students of BZCI, II, and III years can join this programme. For further details contact in charge of Department.

# **Certificate course on Vermi compost**

# **Objectives:**

To know what is Vermicompost.

To know the process of Vermicomposting.

To know the factors that effect Vermicomposting.

To know the economic importance of Earthworms.

To convert how to convert unwanted, organic matter, particularly vegetable waste and paper into fertile soil.

# **Advantages**

It is an eco friendly bio fertilizer and helps towards organic farming.

It stimulates plant growth and productivity of the soil

It acts as soil conditioner and rich in micro nutrients.

It is an alternative to organic fertilizers.

It generates self employment.

It will help to maintain the environment pollution free .

Duration of Course - 30 days (12-2-22 to 15-3-22)