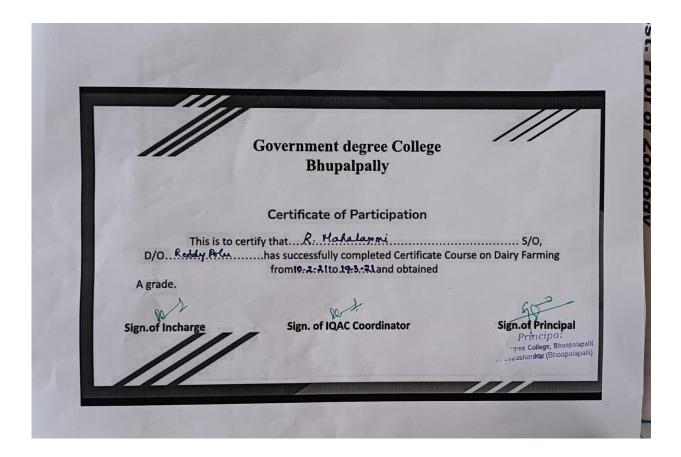

It generates self employment.

It will help to maintain the environment pollution free .

Duration of Course - 30 days (12-2-22 to 15-3-22)