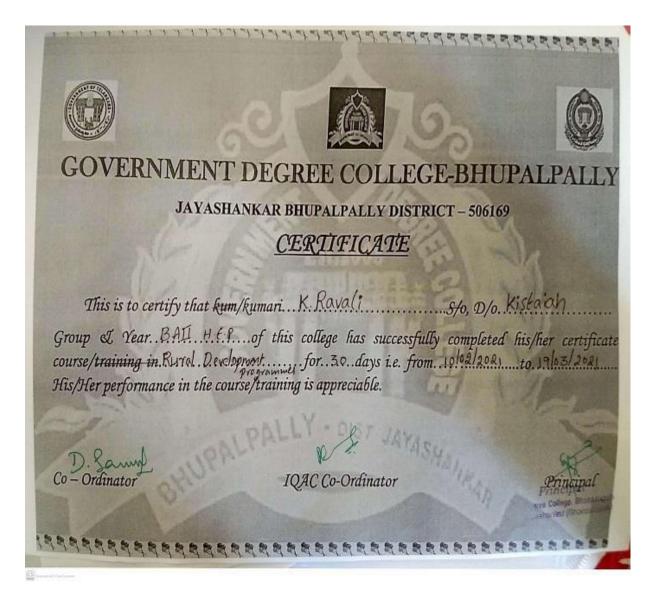

It generates self employment.

It will help to maintain the environment pollution free .

Duration of Course - 30 days (12-2-22 to 15-3-22)