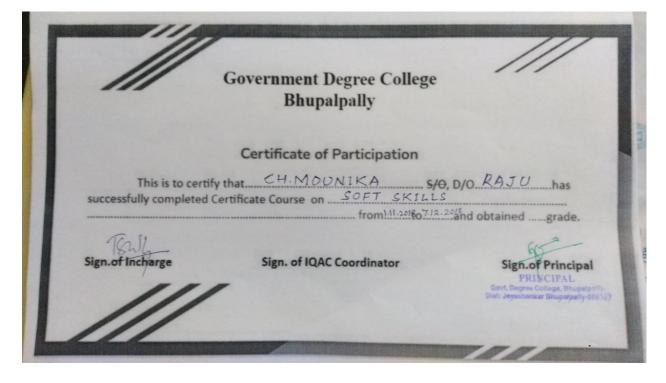

| +  |
|                  |                            |            |       | -    | -     | -     | -    |       | -     | -    | -       | -          |      |       | D           | 1111  | 1    | 1   |       |     |      |    |    |     |    |    |    |    |

### RESULTS

| Sl.No. | Name of the Student | Grade |
|--------|---------------------|-------|
| 1      | T.RAKESH            | Α     |
| 2      | G.RAJU              | Α     |
| 3      | M.MAHESH            | Α     |
| 4      | K.RAMU              | В     |
| 5      | CH.MOUNIKA          | Α     |
| 6      | J.ANUSHA            | В     |
| 7      | D.SHIVASUBRAMANYAM  | В     |
| 8      | MD. AYOOB           | Α     |
| 9      | M.MOUNIKA           | Α     |
| 10     | <b>B.VANI</b>       | Α     |



#### **MODEL CERTIFICATE**



# CERTIFICATE COURSE ON BASIC COMPUTER SKILLS 2018-19

### **OBJECTIVES:**

- INTRODUCTION TO COMPUTER
- TO KNOW HOW TO USE COMPUTER
- PERFORM BASIC OPERATION



### **ADVANTAGES :**

- EASY TO USE
- CREATE FILES AND E-MAILS EASILY
- MULTIPURPOSE USE
- BETTER CAREER PROSPECTS

## **GOVERNAMENT DEGREE COLLEGE BHUPALAPALLY**

## Department of COMPUETR SCIENCE & APPLICATIONS

#### SYLLUBUS

#### **UNIT-I: INTRODUCTION**

1) Computer Introduction

2) Advantages of computer

3) Computer generations

4) How to start computer

**UNIT-II** 

1) Basic parts of computer

2) Input devices & output devices

3) Typing skills

4) Notepad introduction

**UNIT-III** 

1) Word pad introduction

2) How to create a folder

3) Basic operations on computer like copy, paste, cut, delete

4) How to move file o