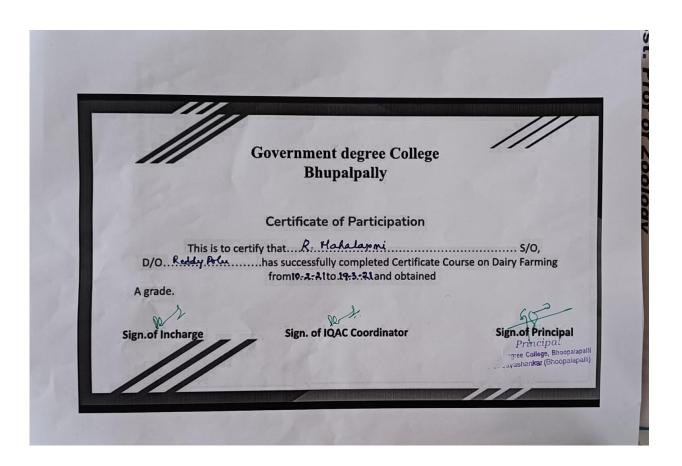

The course duration is 30 days.

The course starts from 22-11-21 to 31-12-21.

Signature of Incharge

Signature of Principal PRINCIPAL
Govt. Degree College, Bhupalpally, Dist: Jayashankar Bhupalpally-506169