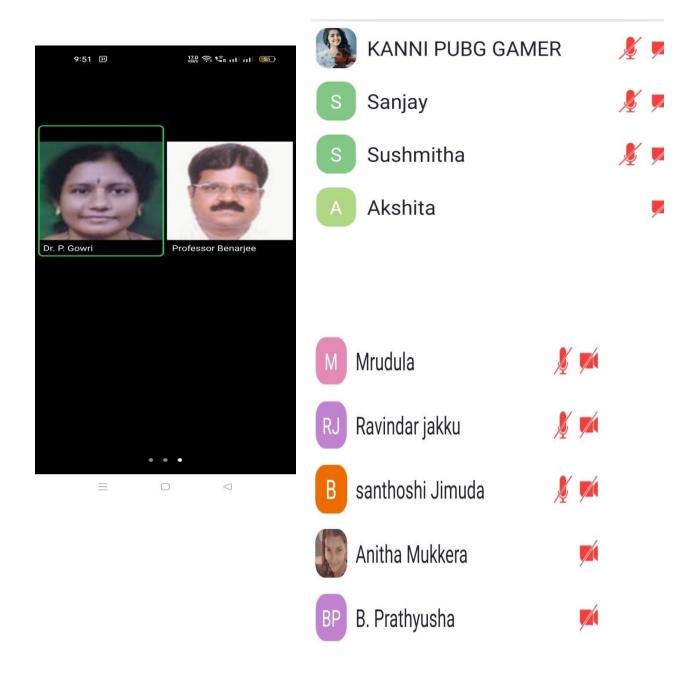

### **COURSE DETAILS**

✓ Duration : Course is offered for 45 days.

✓ Eligibility : III Year students of all departments.

✓ Class Schedule : Daily 2 hours (Before and after regular class hours).

✓ Venue : Virtual classroom, GDC Bhupalpally.