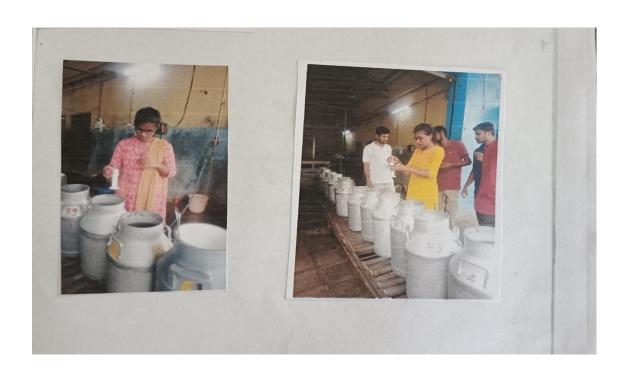

### Lecture on Vermicompost:

Field visit to the Vermiculture Shed in market yard