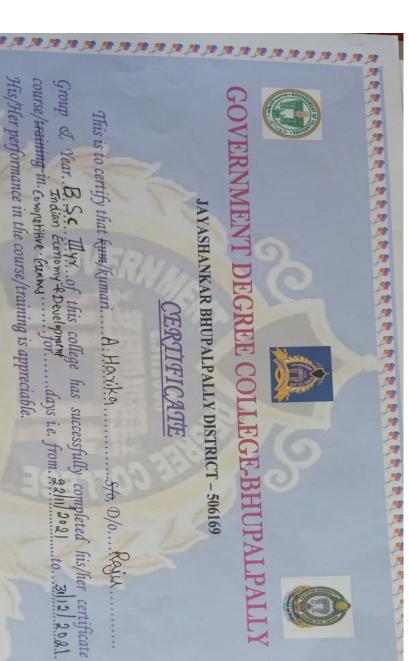

### GOVERNMENT DEGREE COLLEGE, BHUPALPALLY

JAYASHANKAR BHUPALPALLY DISTRICT - 506169

TELANGANA STATE, INDIA

Affiliated to Kakatiya University, Warangal

College code: 2425