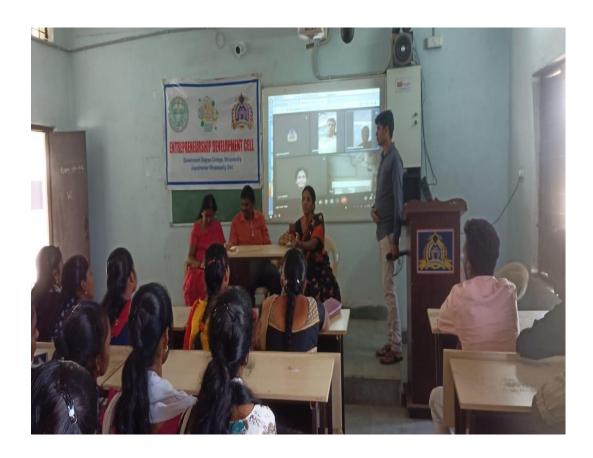

### **Awareness Programme on Entrepreneirship**

# ఎంటర్పైనర్ పై అవగాహన సదస్సు

స్యూస్ ఇండియా తెలుగు జిల్లా ప్రతినిధి (దగ్గుల వినోద్):-

అవేర్నెస్ ఆఫ్ ఎంట(ర్పైనేర్ అనే అంశం మీద ఈరోజు (పథుత్ప డిగ్రీ కళాశాల ఎంటర్ పెనర్ షిప్ సెల్ ఇంఛార్జి దా. డి. సంధ్య ఆధ్వర్యంలో నిర్వహించదం జరిగింది. ఈ కార్యక్రమానికి ముఖ్య అతిథులుగా డిక్కీ మరియు టిక్కి స్టేట్

కోఆర్డినేటర్ దాక్టర్ ఎం. రెద్యా నాయక్ గారు ఆన్లైన్లో హాజరై

విద్యార్థులు ఉద్దేశించి ట్రసంగించారు. ఈ సందర్భంగా వారు విద్యార్థులను ఉద్దేశించి విద్యార్థులు చక్కగా చదువుకొని ఉన్నంత శిఖరాలకు అధోరించాలని వ్యాపారాల మీద పరిశ్రమల మీద అవగాహన పెంచుకోవాలని అన్నారు. చదువుకున్న అందరికీ ట్రభుత్వపరమైన ఉద్యోగాలు లభించదం కష్టం కాబట్టి విద్యార్థులు స్వయంగా వ్యాపారము, పరిశ్రమలను స్థాపించుకొని నలుగురికి ఉపాధి అందించే విధంగా ఎదగాలని అన్నారు. డిగ్రీ పూర్తి చేసిన తర్వాత ట్రభుత్వంలో ఉన్న అనేక అవకాశాలను అందుకొని ఎదగాలన్నారు. సబ్బీడీ రుణాలతో వ్యాపారం గాని పరిశ్రమలను గాని ట్రారంభించవచ్చు అందుకు డిక్కీ మరియు టిక్మీ వారు అవగాహన కల్పిస్తుంది అని అన్నారు. ఈ కార్యక్రమంలో కళాశాల టిన్సిపాల్ శ్యాంట్రసాద్ అధ్యాపకులు గౌరీ మేదం మరియు విద్యార్హులు పాల్గొన్నారు.