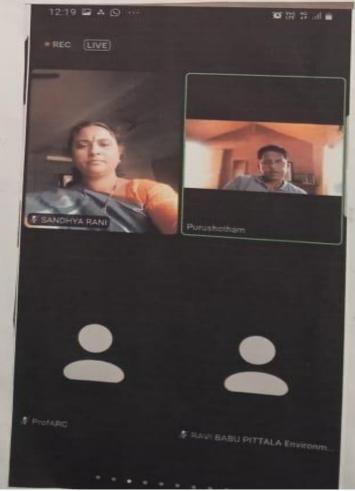

**Prof. A. Ramachandraiah** Coordinator, SCoPE

YouTube LIVE: https://youtu.be/ZcGpT\_7JDaQ

విజ్ఞాన్ ప్రసార్, నిట్ వరంగల్, ప్రభుత్వ డిగ్రీ కళాశాల, భూపాలపల్లి , సంయుక్తంగా సమర్పించు వెబినార్

**ම**0 ද්ර -35 పర్యావరణ పరిరక్షణ: యువత పా్రత

(Protection of the Environment: The Role of Youth)

#### Zoom link:

https://zoom.us/j/97219732812?pwd=YzIw ME5oMVhMQ0FMUm91RGVyVnpwdz09

Meeting ID: 972 1973 2812

Passcode: 685146

Date: 6th January, 2022 Time: 11.30 am -12.30 pm

Dr. K. Purushotham

District Forest Officer(DFO)(Retd) under the