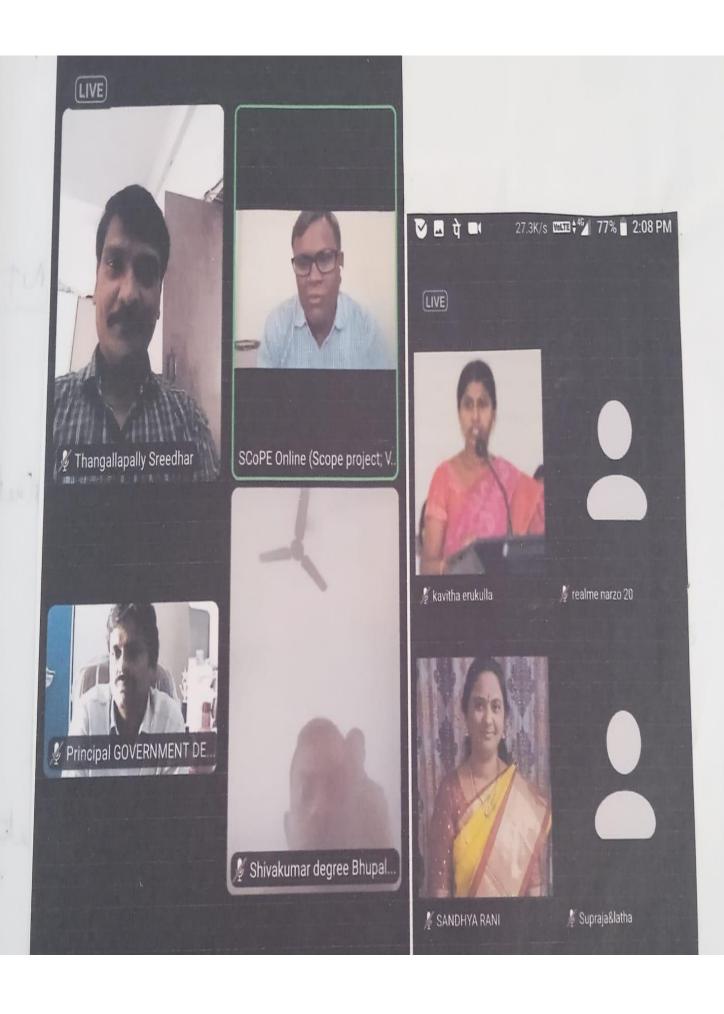

**Prof. A. Ramachandraiah** Coordinator, SCoPE

YouTube LIVE: https://youtu.be/ZcGpT\_7JDaQ

విజ్ఞాన్ ప్రసార్, నిట్ వరంగల్, ప్రభుత్వ డిగ్రీ కళాశాల, భూపాలపల్లి , సంయుక్తంగా సమర్పించు వెబినార్

**ම**0 ද්ර -35 పర్యావరణ పరిరక్షణ: యువత పా్రత

(Protection of the Environment: The Role of Youth)

#### Zoom link:

https://zoom.us/j/97219732812?pwd=YzIw ME5oMVhMQ0FMUm91RGVyVnpwdz09

Meeting ID: 972 1973 2812

Passcode: 685146

Date: 6th January, 2022 Time: 11.30 am -12.30 pm

Dr. K. Purushotham

District Forest Officer(DFO)(Retd) under the