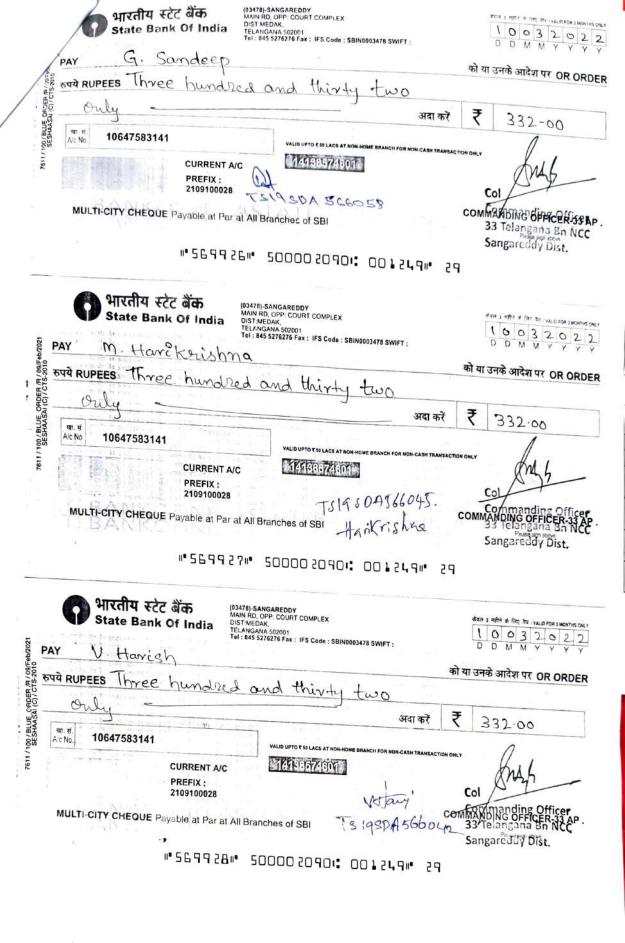

T A/C PREFIX: Co 2109100028 TS195DA 566037 angana Bn NCC MULTI-CITY CHEQUE Payable at Par at All Branches of SBI Sangareddy Dist. 11 56992411 500002090: 001249 हेताल ३ महीने वे लिए केव /VALID FOR 3 MONTHS DINLY (03478)-SANGAREDDY
MAIN RD, OPP. COURT COMPLEX
DIST:MEDAK.
TELANGANA 502001
Tol: 845 5276276 Fax: IFS Code: SBIN0003478 SWIFT: भारतीय स्टेट बैंक 1 00 3202 State Bank Of India को या उनके आदेश पर OR ORDER 7611 / 100 / BLUE ORDER IR / 09/Feb/2021 SESHAASAI (C) / CTS-2010 Svavana PAY hree hundred रुपये RUPEES 332-00 अदा करें VALID UPTO T SO LACE AT NON खा. म 10647583141 A/c No 14138574601 CURRENT A/C Ca TS 195WA565995 COMMANDING OFFICER 33 AP PREFIX: 2109100028 33 Telangana Bn NCC Sangareddy Dist. MULTI-CITY CHEQUE Payable at Par at All Branches of SBI

"S69925" 5000020901: 001249" 29



| भारताय स्टट बक<br>State Bank Of India                                        | (U34/8) SANGAMEDUY MAIN RO, OPP COURT COMPLEX DIST MEDAK, TELANGANA 502001 Tel: 845 5276276 Fax: IFS Code: SBIN0003478 SWIFT:     | 1 0 0 3 2 0 2 2<br>D D M M Y Y Y Y                                                                            |
|------------------------------------------------------------------------------|-----------------------------------------------------------------------------------------------------------------------------------|---------------------------------------------------------------------------------------------------------------|
| CH Bhavana                                                                   | <u> </u>