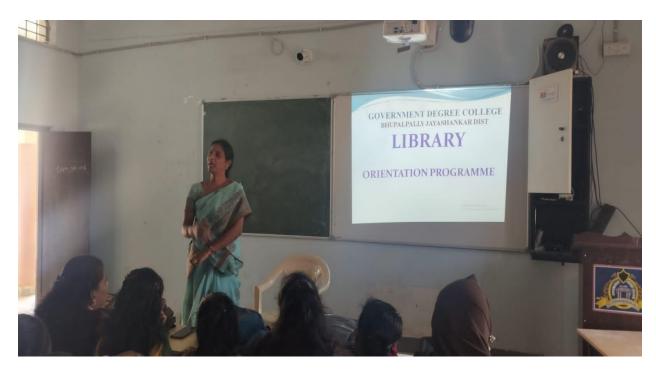

#### GOVERNMENT DEGREE COLLEGE, BHUPALPALLY

(RUSA NEW MODEL DEGREE COLLEGE)

#### JAYASHANKAR BHUPALPALLY DIST., T.S - 506169

(Affiliated to Kakatiya University)

Website: http://gdcts.cgg.gov.in/bhoopalpalli.edu E-mail:gdcbhoopalpalli@gmail.com/

: prl-gdc-bhpl-ce@telangana.gov.in

bit gae pribi ece cciangana.Boxim

Mobile:9849944485



4.2.1 Library is automated using Integrated Library Management Systems (ILMS), subscription to e-resources amount spent on purchase of books, journals and per day usage of library







# **Library Orientation Programme**





## Awareness program on E-magzines



## Awareness program on E-Books



## National Library Week Inagural session



Elocution Competition on the occasion of National Library Week





Singing Competition on the occasion of National Library Week



#### Essay Writing Competition on Eve of National Library Week



## On the occasion of National Library Week conducted Quiz Competition



### Validictory session of National Library week



### Prizes distribtion to the winners of National Library week





Students Participation in District level 55<sup>th</sup> National Library Week

District level library week – Singing Competition



### District level library week – Elocution Competition



Rangoli Competition on the occasion of District level National Library Week



Rangoli Competi