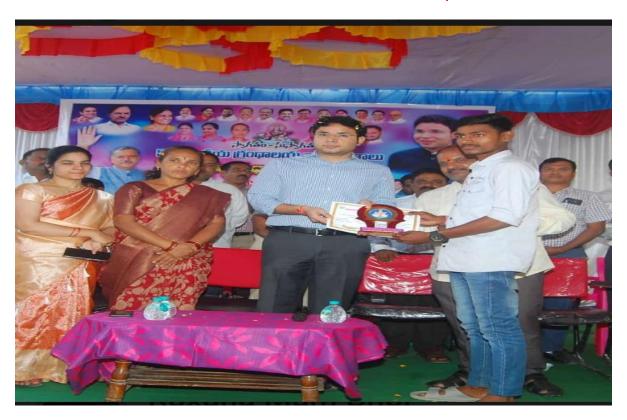

### Prizes distribtion to the winners of National Library week

Students Participation in District level 55<sup>th</sup> National Library Week

District level library week – Singing Competition