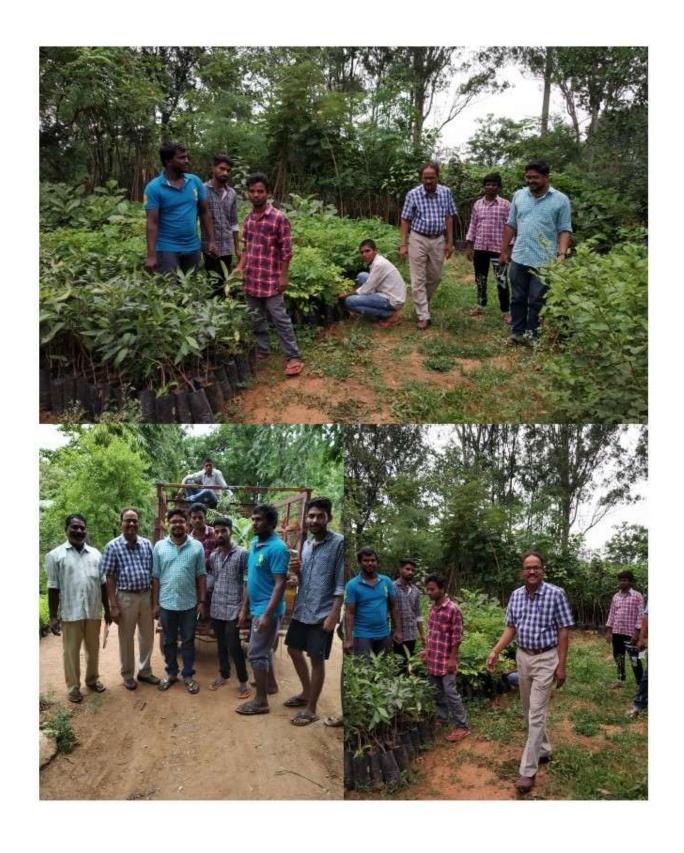

## Tara Government College Sangareddy

(Autonomous) Accredited 'B' by NAAC

An ISO 9001: 2015 certified college

NATIONAL SERVICE SCHEME

"Collecting plants from Government Nursery" on 08-08-

2018

Some 10 student volunteers along with NSS Programme Officer Dr. G. Jagadishwar of TARA Government College Sangareddy visited the Government Nursery of the town Sangareddy on 8 August 2018. Main purpose of visit was to collect saplings for plantation. After going through budget requirements and other relevant parameter they chose plants.

Collecting plants from Government Nursery, Sangareddy for plantation