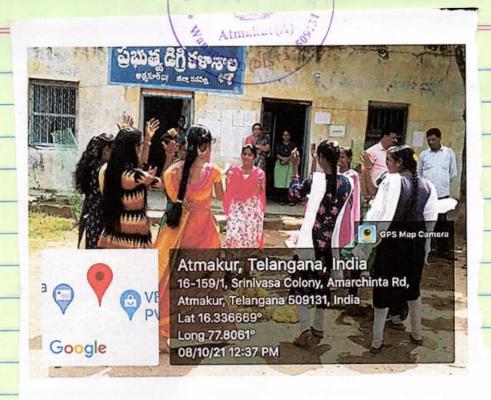

llege.



Govt. Degree College ATMAKUR (A) - 509 131 Wanaprthy Dist. (T.S.)

# ఉత్సాహింగా బతుకమ్మ సంబురాల

ఆశ్మకూరు, నమస్తే తెలంగాణ: డిగ్రీ కళాశాలలో విద్యార్థినులు ఉం హంగా బతుకమ్మ సంబురాలు చేసుకున్నారు. బతుకమ్మ సంబురా భాగంగా కళాశాల టిన్సిపాల్ శ్రీనివాస్రావు నేతృత్వంలో విదా నులు శుక్రవారం ఈ వేడుకలు నిర్వహించారు. విద్యార్థినులు బత మ్మలతో కళాశాల ప్రాంగణంలో ఈ ఉత్సవాలను నిర్వహించారు. సందర్భంగా విద్యార్థినులు బతుకమ్మ ఆడారు. స్వరాష్ట్ర సాధన త వాతే మన సంస్కృతికీ, బతుకమ్మ సంబురాలకు ప్రాధాన్యత దకి దన్నారు. కార్యక్రమంలో వైస్ ట్రిన్సిపాల్ లక్ష్మికాంత్, రాధిక, మల్లి ర్జున్, షకీల్అహ్మద్, చక్రపాణిరెడ్డి, ఏవీ రెడ్డి, శ్రీనివాసులు, బ్రహ్ శ్వర్, రాఘవేంద్ర, సహదేవ్, శివకుమార్, ఎస్ఎస్ఎస్ యూనిట్– యూనిట్–2ల ప్రోగామ్ ఆఫీసర్లు, అధ్యాపక సిబ్బంది, సుధీర్? తదితరులు పాల్గొన్నారు.







Bathukamma celebrations









Bathukamma celebrations in the college



Bathukamma celebrations in the college

RINCIPAL Govt. Degree College ATMAKUR (A) - 509 131 Wanaprthy Dist. (T.S.)

## ప్రతీ విద్యాల్థి వ్యాక్మిన్ వేయించుకోవాలి

#### " దిగ్రీ కళాశాల ప్రెన్సిపాల్ లక్ష్మీప్రసాద్

అర్మకారు. సెస్టెంబరు 22 కేంద్ర రాష్ట్ర చేయాలు అదేశామహీరం P25 సినారంలో లా గంగా 18 సంవర్యకాలు సెందిన జ్ఞరీ విర్యాస్త్రి చేయిందుకోవాలని డిగ్గి కళాశాల సిస్టా ప్రాక్టర్లనే చేయిందుకోవాలని చిర్దు మరిచిన డిగ్గీ కళాశాల సిస్టా ప్రాక్టర్లుకు వ్యాక్టర్లనే వేస్తే కార్యప్రమేస్తే ప్రాక్టరుకు మార్జిన్ని వేస్తు సిర్వామం అడుకు కరోగా మహమ్మని వ్యాక్టినికింగే చేయి ప్రాక్టరుకు మరిచినంగా వ్యాక్టినికింగే చేయి ప్రోంమ్మారు. విర్యాష్టలు తప్పనినంగా వ్యాక్టినే చేయి పోర్యంతాలు చెరితంగా వ్యాక్టినేకుండా వ్యాక్టిన్ ప్రాక్టరులో కళాశాల పైస్ ప్రస్టిప్పాడు చెర్వికుంటే అన్నార