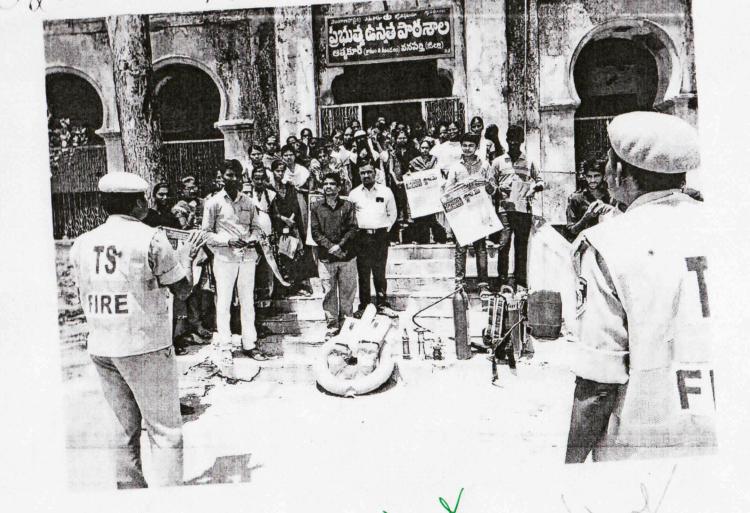

## యోగా, ధ్యానంపై అవగాహన

త్మకూర్, జూలై18, ప్రభాతవార్త: ఆత్మకూర్ మున్సి పాలిటీ కేంద్రంలోని ప్రభు క్ష్మకులు సాయిలు అవగాహన కార్యక్రమం కల్పించారు. ఈ సందర్భంగా కళాశాల క్ష్మకులు సాయిలు అవగాహన కార్యక్రమం కల్పించారు. ఈ సందర్భంగా కళాశాల క్ష్మాలు చేసిన కార్యక్రమాన్ని ఉద్దేశించి యోగా శిక్షకుల సాయిలు మాట్లా మతూ ప్రతి రోజు ధ్యానం చేయదం వల్ల చదువుపట్ల ఏకగ్రత పెరుగుతుం సన్నారు. ధ్యానం యోగా చేయదం వల్ల మనిషి ఏక్రగతతో ప్రశాంతంగా జీవనం కొనసాగించవచ్చన్నారు. మంసాహారాన్ని నిషేదించి ఆకుకూరలతో సంపూర్ణ ఆరోగ్యం పొందాలన్నారు. విద్యార్థి దశ నుండి యోగా ధ్యానాన్ని అలవర్చు కోవాలని తెలిపారు. ఈ కార్యక్రమంలో డిగ్రీ కళాశాల ప్రిన్సి పల్ లక్ష్మి ప్రసాద్, ప్రాస్టర్యం అధికారి షకిల్ అహ్మద్, మల్లికార్జున్, అధ్యపకులు చ్యకపాని, రాధిక, అహ్మేశ్వర్, ప్రభుతో పాటు విద్యార్థుల్మ, పౌత్యాత్యాన్నారు.