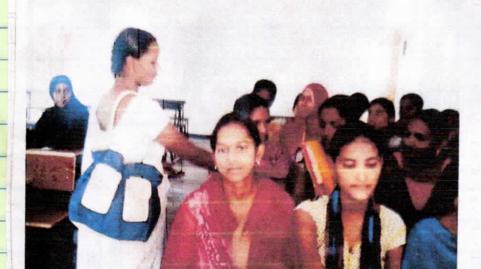

, పాల రం, ఇప్పరవల్లి, సర్మిరావురం, మర్కెమియాన్సు రై, రవ్యవాయవల్లి కామాల్లో వరిగా వార్సిన్ వీయమన్నట్లు పిల్కొన్నారు. ఎందీకేడి విలయకు మార్, రహదీత్సర్ సరీంచిందా మంచలంలోని చట్టా రామాల్లో చర్యచేంది కార్యక్రమాన్ని పర్మవే కేందారు.

> Govt. Degree College ATMAKUR (A) - 509 131 Wanaprthy Dist. (T.S.)



Students are getting vaccinated (could-19) in PHC Atmak



Students are Standing in line to get Vaccinated (60110-19) in the PHC Atmakur Student K. Kalpana 16
getting Naccination in
MPRINCIPAL
Govt. Degree College



Awareneu programme on Nutrition by Icbs members



Students attended the awareneu programme on the trift on
by Icos members

FRINCIPAL

Govt. Degree College

ATMAKUR (A) - 509 131



PRINCIPAL
Govt. Degree College
ATMAKUR (A) - 509 131

3. National Deworming Day Atmakur(A)

10/08/2018



Govt Hospital ANM distributed Albendazole tablets to the Students of Gout Degree college Atmakur.



Distribution of Albendazole tablets to the stude





షీటిమ్స్ అవగాహన సదస్సు కు హజరురైన మహిళ విద్యార్థులు



మాట్లాడుతున్న, స్థానిక ఎస్ఐ ముత్తయ్య్స్/

Govt. Degree College ATMAKUR (A) - 509 131 Wanaprthy Dist. (T.S.)

Covernme Wanaparins (Olst.) - 500

2. Swachh Bharat









డిగ్రీ కళాశాలలో స్వచ్ఛభారత్



స్వచ్ఛభారత్ విర్వహిస్తున్న విద్యార్థులు

ఆత్మకూరు, వమష్టే తెలంగాణ : పట్టణంలోని ప్రభుత్వ డిగ్రీ కళాశాలలో సోమవారం స్వర్నలాడక్ నిర్వహించారు. ఎస్ఎస్ఎస్ యూనిట్ -2 ఆప్పర్యంలో విద్యార్థులు కళాశాల ప్రాంగణంలో స్వచ్ఛవారత్ కార్యల్ మాన్ని చిమ్మారు. ఎస్ఎస్ఎస్ యూనిల్ 2 ప్రోగ్రామ్ ఆధికారి ఎం.డీ. పతీల్ అహ్మద్ నేత్తత్వంలో ఇస్ట్ ప్రాప్తాల్ లక్ష్మీప్రసాద్ అధ్వర్యంలో విద్యాప్తులు స్వర్సహరత్ విర్వహించారు.