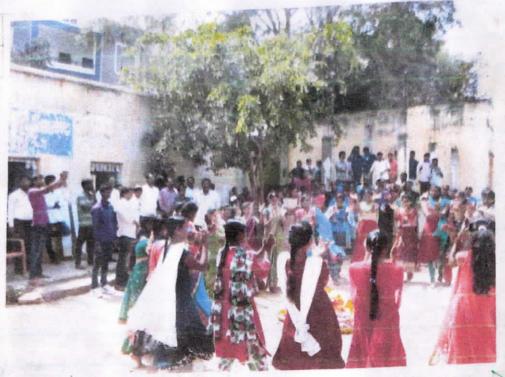

## యోగా, ధ్యానంపై అవగాహన

త్మకూర్, జూలై18, ప్రభాతవార్త: ఆత్మకూర్ మున్సి పాలిటీ కేంద్రంలోని ప్రభు క్ష్మకులు సాయిలు అవగాహన కార్యక్రమం కల్పించారు. ఈ సందర్భంగా కళాశాల క్ష్మకులు సాయిలు అవగాహన కార్యక్రమం కల్పించారు. ఈ సందర్భంగా కళాశాల క్ష్మాలు చేసిన కార్యక్రమాన్ని ఉద్దేశించి యోగా శిక్షకుల సాయిలు మాట్లా మతూ ప్రతి రోజు ధ్యానం చేయదం వల్ల చదువుపట్ల ఏకగ్రత పెరుగుతుం సన్నారు. ధ్యానం యోగా చేయదం వల్ల మనిషి ఏక్రగతతో ప్రశాంతంగా జీవనం కొనసాగించవచ్చన్నారు. మంసాహారాన్ని నిషేదించి ఆకుకూరలతో సంపూర్ణ ఆరోగ్యం పొందాలన్నారు. విద్యార్థి దశ నుండి యోగా ధ్యానాన్ని అలవర్చు కోవాలని తెలిపారు. ఈ కార్యక్రమంలో డిగ్రీ కళాశాల ప్రిన్సి పల్ లక్ష్మి ప్రసాద్, ప్రాస్టర్యం అధికారి షకిల్ అహ్మద్, మల్లికార్జున్, అధ్యపకులు చ్యకపాని, రాధిక, అహ్మేశ్వర్, ప్రభుతో పాటు విద్యార్థుల్మ, పౌత్యాత్యాన్నారు.