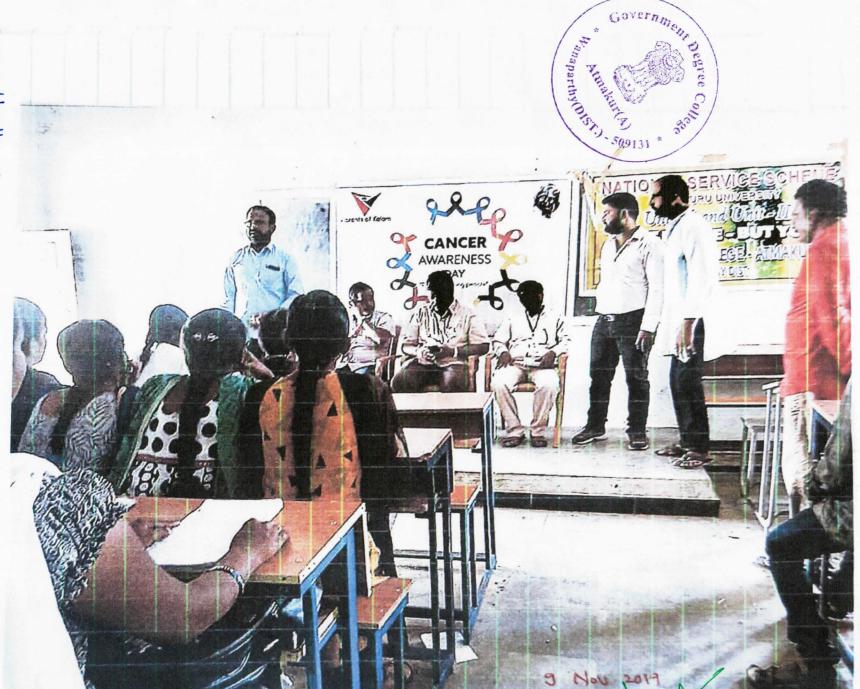

ెయాన్ట్ ప్రైక్ కమాలోడ్సికే స్టార్-18. మామిడిమార-50 మందికి చేశారు. సురువారం విల్లాదునపురం, లప్పారెక్షిక్కరే, పాల రం, ఇప్పరవల్లి, సర్మిరావురం, మర్కెమియాన్సు రై, రవ్యవాయవల్లి కామాల్లో వరిగా వార్సిన్ వీయమన్నట్లు పిల్కొన్నారు. ఎందీకేడి విలయకు మార్, రహదీత్సర్ సరీంచిందా మంచలంలోని చట్టా రామాల్లో చర్యచేంది కార్యక్రమాన్ని పర్మవే కేందారు.

> Govt. Degree College ATMAKUR (A) - 509 131 Wanaprthy Dist. (T.S.)



Students are getting vaccinated (could-19) in PHC Atmak



Students are Standing in line to get Vaccinated (60110-19) in the PHC Atmakur Student K. Kalpana 16
getting Naccination in
MPRINCIPAL
Govt. Degree College



Awareneu programme on Nutrition by Icbs members



Students attended the awareneu programme on the trift on
by Icos members

FRINCIPAL

Govt. Degree College

ATMAKUR (A) - 509 131



PRINCIPAL
Govt. Degree College
ATMAKUR (A) - 509 131

3. National Deworming Day Atmakur(A)

10/08/2018



Govt Hospital ANM distributed Albendazole tablets to the Students of Gout Degree college Atmakur.



Distribution of Albendazole tablets to the stude





షీటిమ్స్ అవగాహన సదస్సు కు హజరురైన మహిళ విద్యార్థులు



మాట్లాడుతున్న, స్థానిక ఎస్ఐ ముత్తయ్య్స్/

Govt. Degree College ATMAKUR (A) - 509 131 Wanaprthy Dist. (T.S.)

Covernme Wanaparins (Olst.) - 500

2. Swachh Bharat









డిగ్రీ కళాశాలలో స్వచ్ఛభారత్



స్వచ్ఛభారత్ విర్వహిస్తున్న విద్యార్థులు

ఆత్మకూరు, వమష్టే తెలంగాణ : పట్టణంలోని ప్రభుత్వ డిగ్రీ కళాశాలలో సోమవారం స్వర్నలాడక్ నిర్వహించారు. ఎస్ఎస్ఎస్ యూనిట్ -2 ఆప్పర్యంలో విద్యార్థులు కళాశాల ప్రాంగణంలో స్వచ్ఛవారత్ కార్యల్ మాన్ని చిమ్మారు. ఎస్ఎస్ఎస్ యూనిల్ 2 ప్రోగ్రామ్ ఆధికారి ఎం.డీ.