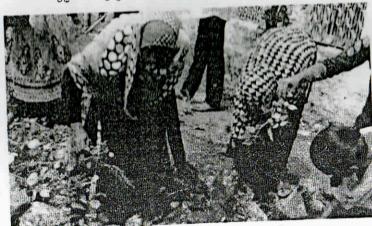

PRINTIGHARMAN 6.0.0 cereta (A) 579131.

ముకొవాలని గ్రామస్తులకు అవగాహన కల్పిం - మొక్కలను రక్షంచుకొవాలన్నారు.

5

విద్యార్థులు సేవాభావం అలవర్చుకోవా<u>లి</u>

ఆశ్మకూర్: విద్యార్థి దశ నుంచే సేవాభావం అంవర్చుకోవడం శుభపరిణామమని జెడ్పీటీసీ డాక్టర్ శివరంజని, సర్పంచ్ మహిమూద, ఎం కీటీపీ పరమేష్. రైతు సంఘం అధ్యక్షుడు మండలంలోని అన్నారు. కారాలలో ప్రభుత్వ డిగ్రీ కళాశాలకు చెందిన ఎమ్ఎస్ఎస్ వలంటీర్ శిబిరాన్ని గురువారం ్రహ్మపాల్ లక్ష్మిషసాద్ ప్రారంభించారు. విద్యా డ్డలు గ్రామంలో ర్యాలీ నిర్వహించి చెత్త, వెరారాన్ని తొలగించారు. మరో ఆరు రోజుల ాటు గ్రామంలో ఎన్ఎస్ఎస్ శిబిరం కొన పాగతుందని. పలుసేవా కార్యక్రమాలతో