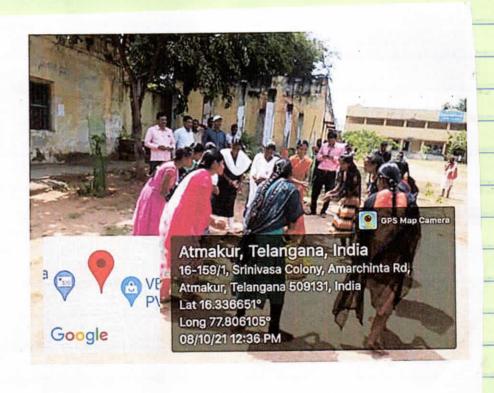

# GOVERNMENT DEGREE COLLEGE, ATMAKUR-509131 WANAPARTHY-DIST Atmakur(A) WOR D SNVIRONMENT DAY V(DIST.)

In our College we conducted several activities regarding World Environment Day like Essay writing, painting competition, making of crafts from used plastic waste and plantation in the College campus.