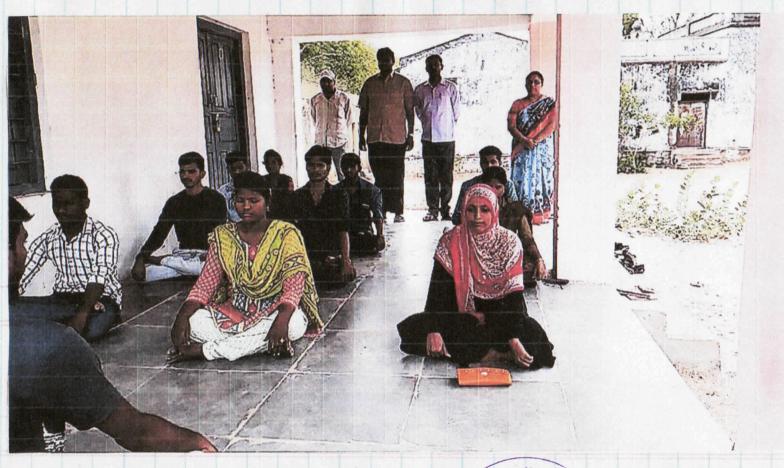

Awareneu programme on Yoga and Meditation.

## యోగా, ధ్యానంపై అవగాహన

త్మకూర్, జూలై18, ప్రభాతవార్త: ఆత్మకూర్ మున్సి పాలిటీ కేంద్రంలోని ప్రభు క్ష్మకులు సాయిలు అవగాహన కార్యక్రమం కల్పించారు. ఈ సందర్భంగా కళాశాల క్ష్మకులు సాయిలు అవగాహన కార్యక్రమం కల్పించారు. ఈ సందర్భంగా కళాశాల క్ష్మాలు చేసిన కార్యక్రమాన్ని ఉద్దేశించి యోగా శిక్షకుల సాయిలు మాట్లా మతూ ప్రతి రోజు ధ్యానం చేయదం వల్ల చదువుపట్ల ఏకగ్రత పెరుగుతుం సన్నారు. ధ్యానం యోగా చేయదం వల్ల మనిషి ఏక్రగతతో ప్రశాంతంగా జీవనం కొనసాగించవచ్చన్నారు. మంసాహారాన్ని నిషేదించి ఆకుకూరలతో సంపూర్ణ ఆరోగ్యం పొందాలన్నారు. విద్యార్థి దశ నుండి యోగా ధ్యానాన్ని అలవర్చు కోవాలని తెలిపారు. ఈ కార్యక్రమంలో డిగ్రీ కళాశాల ప్రిన్సి పల్ లక్ష్మి ప్రసాద్, ప్రాస్టర్యం అధికారి షకిల్ అహ్మద్, మల్లికార్జున్, అధ్యపకులు చ్యకపాని, రాధిక, అహ్మేశ్వర్, ప్రభుతో పాటు విద్యార్థుల్మ, పౌత్యాత్యాన్నారు.