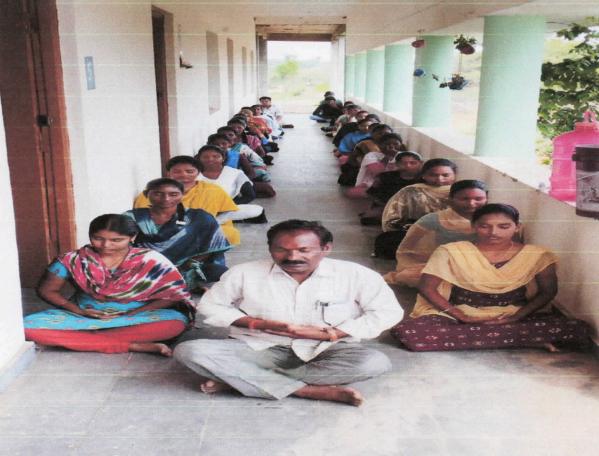

Awareneu programme on Yoga and Meditation.

## యోగా, ధ్యానంపై అవగాహన

త్మకూర్, జూలై18, ప్రభాతవార్త: ఆత్మకూర్ మున్సి పాలిటీ కేంద్రంలోని ప్రభు క్ష్మకులు సాయిలు అవగాహన కార్యక్రమం కల్పించారు. ఈ సందర్భంగా కళాశాల క్ష్మకులు సాయిలు అవగాహన కార్యక్రమం కల్పించారు. ఈ సందర్భంగా కళాశాల క్ష్మాలు చేసిన కార్యక్రమాన్ని ఉద్దేశించి యోగా శిక్షకుల సాయిలు మాట్లా మతూ ప్రతి రోజు ధ్యానం చేయదం వల్ల చదువుపట్ల ఏకగ్రత పెరుగుతుం సన్నారు. ధ్యానం యోగా చేయదం వల్ల మనిషి ఏక్రగతతో ప్రశాంతంగా జీవనం కొనసాగించవచ్చన్నారు. మంసాహారాన్ని నిషేదించి ఆకుకూరలతో సంపూర్ణ ఆరోగ్యం పొందాలన్నారు. విద్యార్థి దశ నుండి యోగా ధ్యానాన్ని అలవర్చు కోవాలని తెలిపారు. ఈ కార్యక్రమంలో డిగ్రీ కళాశాల ప్రిన్సి పల్ లక్ష్మి ప్రసాద్, ప్రాస్టర్యం అధికారి షకిల్ అహ్మద్, మల్లికార్జున్, అధ్యపకులు చ్యకపాని, రాధిక, అహ్మేశ్వర్, ప్రభుతో పాటు విద్యార్థుల్మ, పౌత్యాత్యాన్నారు.