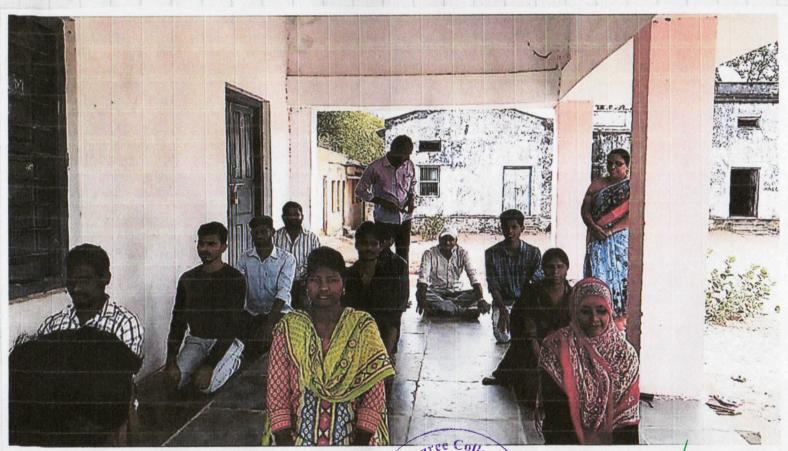

Awareneu programme on Yoga and Meditation.

## యోగా, ధ్యానంపై అవగాహన

త్మకూర్, జూలై18, ప్రభాతవార్త: ఆత్మకూర్ మున్సి పాలిటీ కేంద్రంలోని ప్రభు క్ష్మకులు సాయిలు అవగాహన కార్యక్రమం కల్పించారు. ఈ సందర్భంగా కళాశాల క్ష్మకులు సాయిలు అవగాహన కార్యక్రమం కల్పించారు. ఈ సందర్భంగా కళాశాల క్ష్మాలు చేసిన కార్యక్రమాన్ని ఉద్దేశించి యోగా శిక్షకుల సాయిలు మాట్లా మతూ ప్రతి రోజు ధ్యానం చేయదం వల్ల చదువుపట్ల ఏకగ్రత పెరుగుతుం సన్నారు. ధ్యానం యోగా చేయదం వల్ల మనిషి ఏక్రగతతో ప్రశాంతంగా జీవనం కొనసాగించవచ్చన్నారు. మంసాహారాన్ని నిషేదించి ఆకుకూరలతో సంపూర్ణ ఆరోగ్యం పొందాలన్నారు. విద్యార్థి దశ నుండి యోగా ధ్యానాన్ని అలవర్చు కోవాలని తెలిపారు. ఈ కార్యక్రమంలో డిగ్రీ కళాశాల ప్రిన్సి పల్ లక్ష్మి ప్రసాద్, ప్రాస్టర్యం అధికారి షకిల్ అహ్మద్, మల్లికార్జున్, అధ్యపకులు చ్యకపాని, రాధిక, అహ్మేశ్వర్, ప్రభుతో పాటు విద్యార్థుల్మ, పౌత్యాత్యాన్నారు.