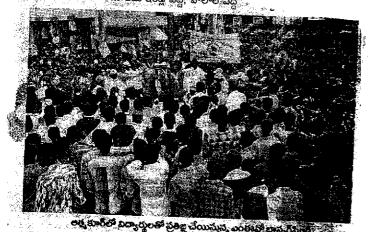

## యోగా, ధ్యానంపై అవగాహన

త్మకూర్, జూలై18, ప్రభాతవార్త: ఆత్మకూర్ మున్సి పాలిటీ కేంద్రంలోని ప్రభు క్ష్మకులు సాయిలు అవగాహన కార్యక్రమం కల్పించారు. ఈ సందర్భంగా కళాశాల క్ష్మకులు సాయిలు అవగాహన కార్యక్రమం కల్పించారు. ఈ సందర్భంగా కళాశాల క్ష్మాలు చేసిన కార్యక్రమాన్ని ఉద్దేశించి యోగా శిక్షకుల సాయిలు మాట్లా మతూ ప్రతి రోజు ధ్యానం చేయదం వల్ల చదువుపట్ల ఏకగ్రత పెరుగుతుం సన్నారు. ధ్యానం యోగా చేయదం వల్ల మనిషి ఏక్రగతతో ప్రశాంతంగా జీవనం కొనసాగించవచ్చన్నారు. మంసాహారాన్ని నిషేదించి ఆకుకూరలతో సంపూర్ణ ఆరోగ్యం పొందాలన్నారు. విద్యార్థి దశ నుండి యోగా ధ్యానాన్ని అలవర్చు కోవాలని తెలిపారు. ఈ కార్యక్రమంలో డిగ్రీ కళాశాల ప్రిన్సి పల్ లక్ష్మి ప్రసాద్, ప్రాస్టర్యం అధికారి షకిల్ అహ్మద్, మల్లికార్జున్, అధ్యపకులు చ్యకపాని, రాధిక, అహ్మేశ్వర్, ప్రభుతో పాటు విద్యార్థుల్మ, పౌత్యాత్యాన్నారు.