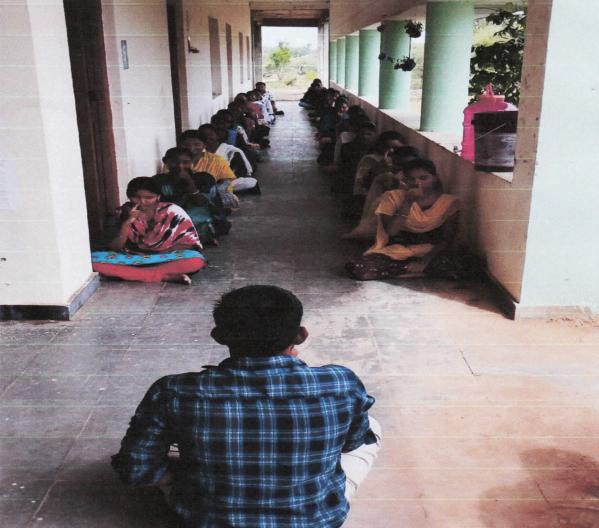

Awareneu programme on Yoga and Meditation.

## యోగా, ధ్యానంపై అవగాహన

త్మకూర్, జూలై18, ప్రభాతవార్త: ఆత్మకూర్ మున్సి పాలిటీ కేంద్రంలోని ప్రభు క్ష్మకులు సాయిలు అవగాహన కార్యక్రమం కల్పించారు. ఈ సందర్భంగా కళాశాల క్ష్మకులు సాయిలు అవగాహన కార్యక్రమం కల్పించారు. ఈ సందర్భంగా కళాశాల క్ష్మాలు చేసిన కార్యక్రమాన్ని ఉద్దేశించి యోగా శిక్షకుల సాయిలు మాట్లా మతూ ప్రతి రోజు ధ్యానం చేయదం వల్ల చదువుపట్ల ఏకగ్రత పెరుగుతుం సన్నారు. ధ్యానం యోగా చేయదం వల్ల మనిషి ఏక్రగతతో ప్రశాంతంగా జీవనం కొనసాగించవచ్చన్నారు. మంసాహారాన్ని నిషేదించి ఆకుకూరలతో సంపూర్ణ ఆరోగ్యం పొందాలన్నారు. విద్యార్థి దశ నుండి యోగా ధ్యానాన్ని అలవర్చు కోవాలని తెలిపారు. ఈ కార్యక్రమంలో డిగ్రీ కళాశాల ప్రిన్సి పల్ లక్ష్మి ప్రసాద్, ప్రాస్టర్యం అధికారి షకిల్ అహ్మద్, మల్లికార్జున్, అధ్యపకులు చ్యకపాని, రాధిక, అహ్మేశ్వర్, ప్రభుతో పాటు విద్యార్థుల్మ, పౌత్యాత్యాన్నారు.