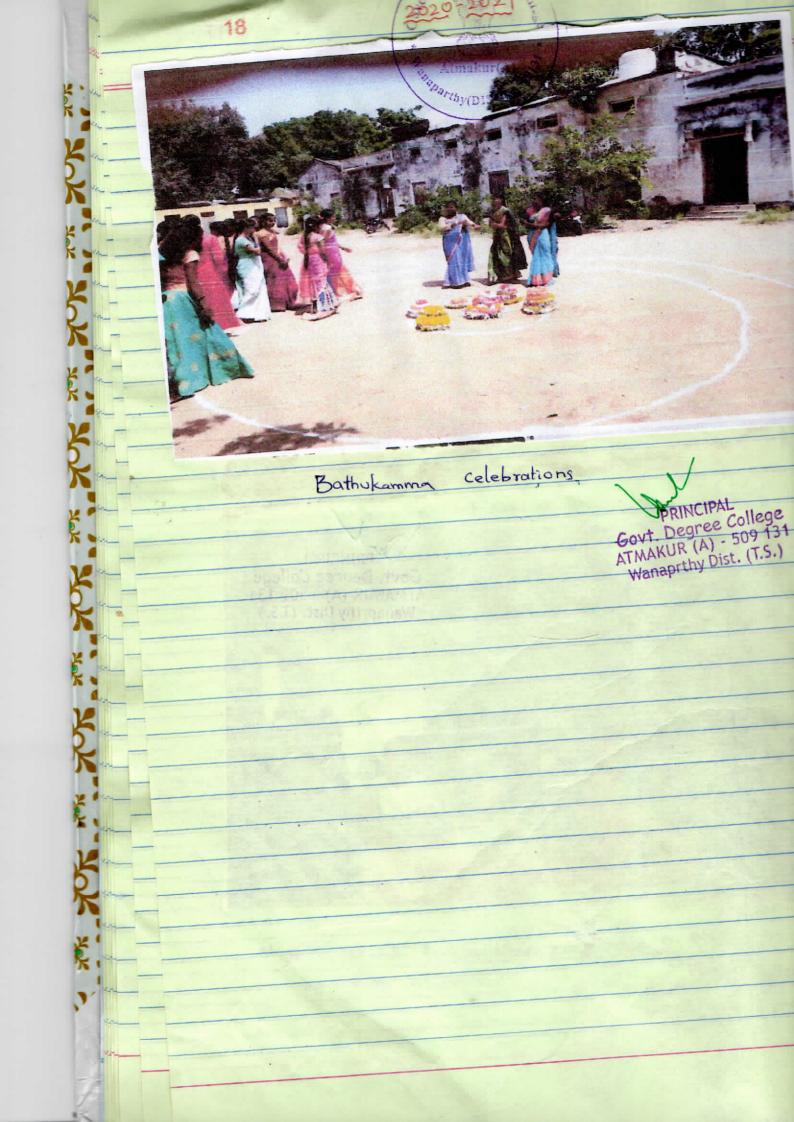

e college.



Govt. Degree College ATMAKUR (A) - 509 131 Wanaprthy Dist. (T.S.)

# ఉత్సాహింగా బతుకమ్మ సంబురాల

ఆశ్మకూరు, నమస్తే తెలంగాణ: డిగ్రీ కళాశాలలో విద్యార్థినులు ఉం హంగా బతుకమ్మ సంబురాలు చేసుకున్నారు. బతుకమ్మ సంబురా భాగంగా కళాశాల టిన్సిపాల్ శ్రీనివాస్రావు నేతృత్వంలో విదా నులు శుక్రవారం ఈ వేడుకలు నిర్వహించారు. విద్యార్థినులు బత మ్మలతో కళాశాల ప్రాంగణంలో ఈ ఉత్సవాలను నిర్వహించారు. సందర్భంగా విద్యార్థినులు బతుకమ్మ ఆడారు. స్వరాష్ట్ర సాధన త వాతే మన సంస్కృతికీ, బతుకమ్మ సంబురాలకు ప్రాధాన్యత దకి దన్నారు. కార్యక్రమంలో వైస్ ట్రిన్సిపాల్ లక్ష్మికాంత్, రాధిక, మల్లి ర్జున్, షకీల్అహ్మద్, చక్రపాణిరెడ్డి, ఏవీ రెడ్డి, శ్రీనివాసులు, బ్రహ్ శ్వర్, రాఘవేంద్ర, సహదేవ్, శివకుమార్, ఎస్ఎస్ఎస్ యూనిట్– యూనిట్–2ల ప్రోగామ్ ఆఫీసర్లు, అధ్యాపక సిబ్బంది, సుధీర్? తదితరులు పాల్గొన్నారు.







Bathukamma celebrations









Bathukamma celebrations in the college



Bathukamma celebrations in the college

RINCIPAL Govt. Degree College ATMAKUR (A) - 509 131 Wanaprthy Dist. (T.S.)

## ప్రతీ విద్యాల్థి వ్యాక్మిన్ వేయించుకోవాలి

#### " దిగ్రీ కళాశాల ప్రెన్సిపాల్ లక్ష్మీప్రసాద్

అర్మకారు. సెస్టెంబరు 22 కేంద్ర రాష్ట్ర చేయాలు అదేశామహీరం P25 సినారంలో లా గంగా 18 సంవర్యకాలు సెందిన జ్ఞరీ విర్యాస్త్రి చేయిందుకోవాలని డిగ్గి కళాశాల సిస్టా ప్రాక్టర్లనే చేయిందుకోవాలని చిర్దు మరిచిన డిగ్గీ కళాశాల సిస్టా ప్రాక్టర్లుకు వ్యాక్టర్లనే వేస్తే కార్యప్రమేస్తే ప్రాక్టరుకు మార్జిన్ని వేస్తు సిర్వామం అడుకు కరోగా మహమ్మని వ్యాక్టినికింగే చేయి ప్రాక్టరుకు మరిచినంగా వ్యాక్టినికింగే చేయి ప్రోంమ్మారు. విర్యాష్టలు తప్పనినంగా వ్యాక్టినే చేయి పోర్యంతాలు చెరితంగా వ్యాక్టినేకుండా వ్యాక్టిన్ ప్రాక్టరులో కళాశాల పైస్ ప్రస్టిప్పాడు చెర్వికుంటే అన