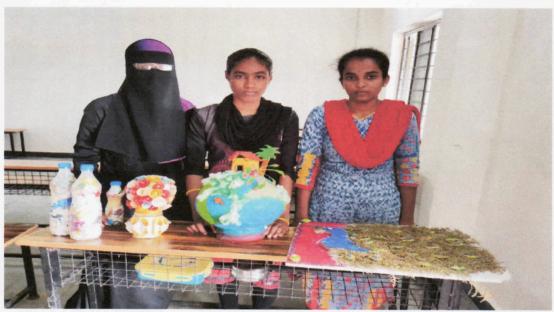

# GOVERNMENT DEGREE COLLEGE, ATMAKUR-509131 WANAPARTHY-DIST Atmakur(A) WOR D SNVIRONMENT DAY V(DIST.)

In our College we conducted several activities regarding World Environment Day like Essay writing, painting competition, making of crafts from used plastic waste and plantation in the College campus.