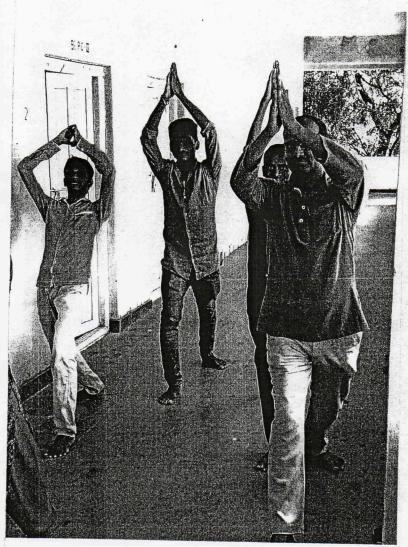

Awareneu programme on Yoga and Meditation.

## యోగా, ధ్యానంపై అవగాహన

త్మకూర్, జూలై18, ప్రభాతవార్త: ఆత్మకూర్ మున్సి పాలిటీ కేంద్రంలోని ప్రభు క్ష్మకులు సాయిలు అవగాహన కార్యక్రమం కల్పించారు. ఈ సందర్భంగా కళాశాల క్ష్మకులు సాయిలు అవగాహన కార్యక్రమం కల్పించారు. ఈ సందర్భంగా కళాశాల క్ష్మాలు చేసిన కార్యక్రమాన్ని ఉద్దేశించి యోగా శిక్షకుల సాయిలు మాట్లా మతూ ప్రతి రోజు ధ్యానం చేయదం వల్ల చదువుపట్ల ఏకగ్రత పెరుగుతుం సన్నారు. ధ్యానం యోగా చేయదం వల్ల మనిషి ఏక్రగతతో ప్రశాంతంగా జీవనం కొనసాగించవచ్చన్నారు. మంసాహారాన్ని నిషేదించి ఆకుకూరలతో సంపూర్ణ ఆరోగ్యం పొందాలన్నారు. విద్యార్థి దశ నుండి యోగా ధ్యానాన్ని అలవర్చు కోవాలని తెలిపారు. ఈ కార్యక్రమంలో డిగ్రీ కళాశాల ప్రిన్సి పల్ లక్ష్మి ప్రసాద్, ప్రాస్టర్యం అధికారి షకిల్ అహ్మద్, మల్లికార్జున్, అధ్యపకులు చ్యకపాని, రాధిక, అహ్మేశ్వర్, ప్రభుతో పాటు విద్యార్థుల్మ, పౌత్యాత్యాన్నారు.