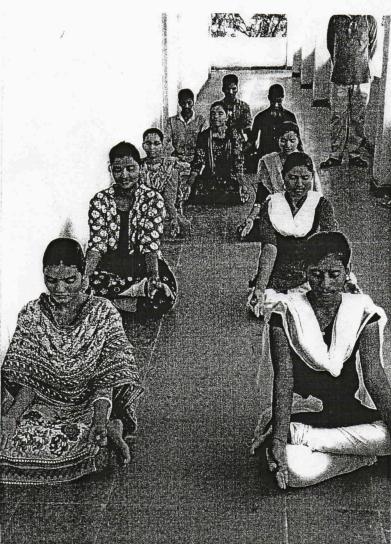

Awareneu programme on Yoga and Meditation.

## యోగా, ధ్యానంపై అవగాహన

త్మకూర్, జూలై18, ప్రభాతవార్త: ఆత్మకూర్ మున్సి పాలిటీ కేంద్రంలోని ప్రభు క్ష్మకులు సాయిలు అవగాహన కార్యక్రమం కల్పించారు. ఈ సందర్భంగా కళాశాల క్ష్మకులు సాయిలు అవగాహన కార్యక్రమం కల్పించారు. ఈ సందర్భంగా కళాశాల క్ష్మాలు చేసిన కార్యక్రమాన్ని ఉద్దేశించి యోగా శిక్షకుల సాయిలు మాట్లా మతూ ప్రతి రోజు ధ్యానం చేయదం వల్ల చదువుపట్ల ఏకగ్రత పెరుగుతుం సన్నారు. ధ్యానం యోగా చేయదం వల్ల మనిషి ఏక్రగతతో ప్రశాంతంగా జీవనం కొనసాగించవచ్చన్నారు. మంసాహారాన్ని నిషేదించి ఆకుకూరలతో సంపూర్ణ ఆరోగ్యం పొందాలన్నారు. విద్యార్థి దశ నుండి యోగా ధ్యానాన్ని అలవర్చు కోవాలని తెలిపారు. ఈ కార్యక్రమంలో డిగ్రీ కళాశాల ప్రిన్సి పల్ లక్ష్మి ప్రసాద్, ప్రాస్టర్యం అధికారి షకిల్ అహ్మద్, మల్లికార్జున్, అధ్యపకులు చ్యకపాని, రాధిక, అహ్మేశ్వర్, ప్రభుతో పాటు విద్యార్థుల్మ, పౌత్యాత్యాన్నారు.