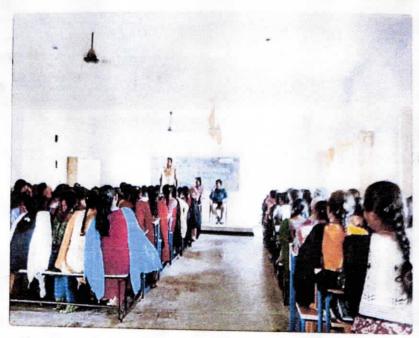

Awareneu programme on Yoga and Meditation.

## యోగా, ధ్యానంపై అవగాహన

త్మకూర్, జూలై18, ప్రభాతవార్త: ఆత్మకూర్ మున్సి పాలిటీ కేంద్రంలోని ప్రభు క్ష్మకులు సాయిలు అవగాహన కార్యక్రమం కల్పించారు. ఈ సందర్భంగా కళాశాల క్ష్మకులు సాయిలు అవగాహన కార్యక్రమం కల్పించారు. ఈ సందర్భంగా కళాశాల క్ష్మాలు చేసిన కార్యక్రమాన్ని ఉద్దేశించి యోగా శిక్షకుల సాయిలు మాట్లా మతూ ప్రతి రోజు ధ్యానం చేయదం వల్ల చదువుపట్ల ఏకగ్రత పెరుగుతుం సన్నారు. ధ్యానం యోగా చేయదం వల్ల మనిషి ఏక్రగతతో ప్రశాంతంగా జీవనం కొనసాగించవచ్చన్నారు. మంసాహారాన్ని నిషేదించి ఆకుకూరలతో సంపూర్ణ ఆరోగ్యం పొందాలన్నారు. విద్యార్థి దశ నుండి యోగా ధ్యానాన్ని అలవర్చు కోవాలని తెలిపారు. ఈ కార్యక్రమంలో డిగ్రీ కళాశాల ప్రిన్సి పల్ లక్ష్మి ప్రసాద్, ప్రాస్టర్యం అధికారి షకిల్ అహ్మద్, మల్లికార్జున్, అధ్యపకులు చ్యకపాని, రాధిక, అహ్మేశ్వర్, ప్రభుతో పాటు విద్యార్థుల్మ, పౌత్యాత్యాన్నారు.