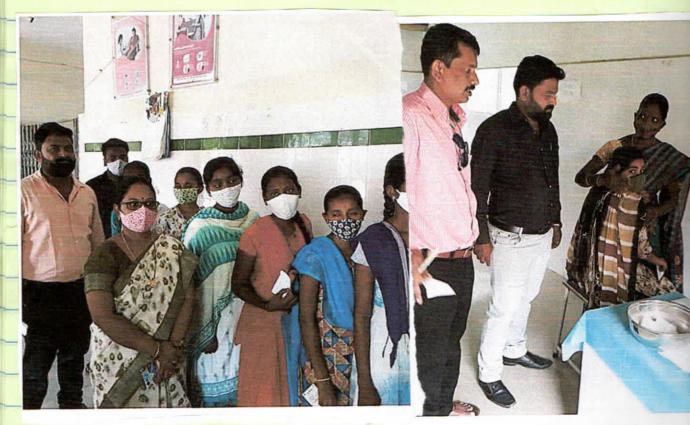

## యోగా, ధ్యానంపై అవగాహన

త్మకూర్, జూలై18, ప్రభాతవార్త: ఆత్మకూర్ మున్సి పాలిటీ కేంద్రంలోని ప్రభు క్ష్మకులు సాయిలు అవగాహన కార్యక్రమం కల్పించారు. ఈ సందర్భంగా కళాశాల క్ష్మకులు సాయిలు అవగాహన కార్యక్రమం కల్పించారు. ఈ సందర్భంగా కళాశాల క్ష్మాలు చేసిన కార్యక్రమాన్ని ఉద్దేశించి యోగా శిక్షకుల సాయిలు మాట్లా మతూ ప్రతి రోజు ధ్యానం చేయదం వల్ల చదువుపట్ల ఏకగ్రత పెరుగుతుం సన్నారు. ధ్యానం యోగా చేయదం వల్ల మనిషి ఏక్రగతతో ప్రశాంతంగా జీవనం కొనసాగించవచ్చన్నారు. మంసాహారాన్ని నిషేదించి ఆకుకూరలతో సంపూర్ణ ఆరోగ్యం పొందాలన్నారు. విద్యార్థి దశ నుండి యోగా ధ్యానాన్ని అలవర్చు కోవాలని తెలిపారు. ఈ కార్యక్రమంలో డిగ్రీ కళాశాల ప్రిన్సి పల్ లక్ష్మి ప్రసాద్, ప్రాస్టర్యం అధికారి షకిల్ అహ్మద్, మల్లికార్జున్, అధ్యపకులు చ్యకపాని, రాధిక, అహ్మేశ్వర్, ప్రభుతో పాటు విద్యార్థుల్మ, పౌత్యాత్యాన్నారు.