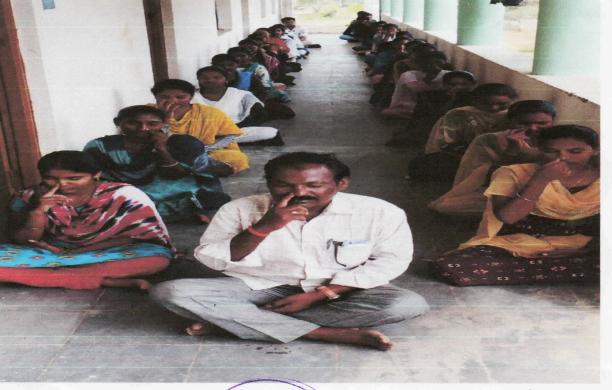

Awareneu programme on Yoga and Meditation.

## యోగా, ధ్యానంపై అవగాహన

త్మకూర్, జూలై18, ప్రభాతవార్త: ఆత్మకూర్ మున్సి పాలిటీ కేంద్రంలోని ప్రభు క్ష్మకులు సాయిలు అవగాహన కార్యక్రమం కల్పించారు. ఈ సందర్భంగా కళాశాల క్ష్మకులు సాయిలు అవగాహన కార్యక్రమం కల్పించారు. ఈ సందర్భంగా కళాశాల క్ష్మాలు చేసిన కార్యక్రమాన్ని ఉద్దేశించి యోగా శిక్షకుల సాయిలు మాట్లా మతూ ప్రతి రోజు ధ్యానం చేయదం వల్ల చదువుపట్ల ఏకగ్రత పెరుగుతుం సన్నారు. ధ్యానం యోగా చేయదం వల్ల మనిషి ఏక్రగతతో ప్రశాంతంగా జీవనం కొనసాగించవచ్చన్నారు. మంసాహారాన్ని నిషేదించి ఆకుకూరలతో సంపూర్ణ ఆరోగ్యం పొందాలన్నారు. విద్యార్థి దశ నుండి యోగా ధ్యానాన్ని అలవర్చు కోవాలని తెలిపారు. ఈ కార్యక్రమంలో డిగ్రీ కళాశాల ప్రిన్సి పల్ లక్ష్మి ప్రసాద్, ప్రాస్టర్యం అధికారి షకిల్ అహ్మద్, మల్లికార్జున్, అధ్యపకులు చ్యకపాని, రాధిక, అహ్మేశ్వర్, ప్రభుతో పాటు విద్యార్థుల్మ, పౌత్యాత్యాన్నారు.