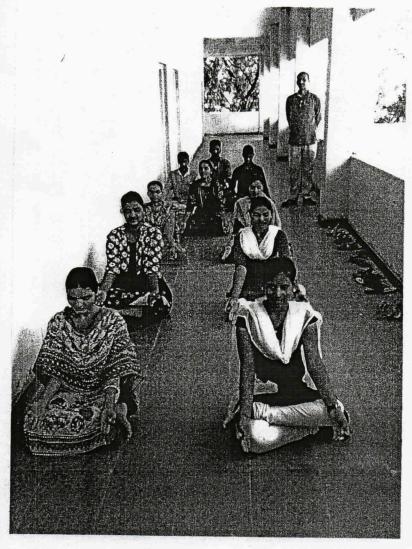

Awareneu programme on Yoga and Meditation.

## యోగా, ధ్యానంపై అవగాహన

త్మకూర్, జూలై18, ప్రభాతవార్త: ఆత్మకూర్ మున్సి పాలిటీ కేంద్రంలోని ప్రభు క్ష్మకులు సాయిలు అవగాహన కార్యక్రమం కల్పించారు. ఈ సందర్భంగా కళాశాల క్ష్మకులు సాయిలు అవగాహన కార్యక్రమం కల్పించారు. ఈ సందర్భంగా కళాశాల క్ష్మాలు చేసిన కార్యక్రమాన్ని ఉద్దేశించి యోగా శిక్షకుల సాయిలు మాట్లా మతూ ప్రతి రోజు ధ్యానం చేయదం వల్ల చదువుపట్ల ఏకగ్రత పెరుగుతుం సన్నారు. ధ్యానం యోగా చేయదం వల్ల మనిషి ఏక్రగతతో ప్రశాంతంగా జీవనం కొనసాగించవచ్చన్నారు. మంసాహారాన్ని నిషేదించి ఆకుకూరలతో సంపూర్ణ ఆరోగ్యం పొందాలన్నారు. విద్యార్థి దశ నుండి యోగా ధ్యానాన్ని అలవర్చు కోవాలని తెలిపారు. ఈ కార్యక్రమంలో డిగ్రీ కళాశాల ప్రిన్సి పల్ లక్ష్మి ప్రసాద్, ప్రాస్టర్యం అధికారి షకిల్ అహ్మద్, మల్లికార్జున్, అధ్యపకులు చ్యకపాని, రాధిక, అహ్మేశ్వర్, ప్రభుతో పాటు విద్యార్థుల్మ, పౌత్యాత్యాన్నారు.