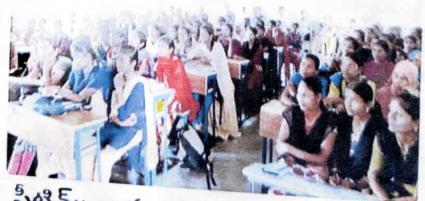

దా మంచలంలోని చట్టా రామాల్లో చర్యచేంది కార్యక్రమాన్ని పర్మవే కేందారు.

> Govt. Degree College ATMAKUR (A) - 509 131 Wanaprthy Dist. (T.S.)



Students are getting vaccinated (could-19) in PHC Atmak



Students are Standing in line to get Vaccinated (60110-19) in the PHC Atmakur Student K. Kalpana 16
getting Naccination in
MPRINCIPAL
Govt. Degree College



Awareneu programme on Nutrition by Icbs members



Students attended the awareneu programme on the trift on
by Icos members

FRINCIPAL

Govt. Degree College

ATMAKUR (A) - 509 131



PRINCIPAL
Govt. Degree College
ATMAKUR (A) - 509 131

3. National Deworming Day Atmakur(A)

10/08/2018



Govt Hospital ANM distributed Albendazole tablets to the Students of Gout Degree college Atmakur.



Distribution of Albendazole tablets to the stude





షీటిమ్స్ అవగాహన సదస్సు కు హజరురైన మహిళ విద్యార్థులు



మాట్లాడుతున్న, స్థానిక ఎస్ఐ ముత్తయ్య్స్/

Govt. Degree College ATMAKUR (A) - 509 131 Wanaprthy Dist. (T.S.)

Covernme Wanaparins (Olst.) - 500

2. Swachh Bharat









డిగ్రీ కళాశాలలో స్వచ్ఛభారత్



స్వచ్ఛభారత్ విర్వహిస్తున్న విద్యార్థులు

ఆత్మకూరు, వమష్టే తెలంగాణ : పట్టణంలోని ప్రభుత్వ డిగ్రీ కళాశాలలో సోమవారం స్వర్నలాడక్ నిర్వహించారు. ఎస్ఎస్ఎస్ యూనిట్ -2 ఆప్పర్యంలో విద్యార్థులు కళాశాల ప్రాంగణంలో స్వచ్ఛవారత్ కార్యల్ మాన్ని చిమ్మారు. ఎస్ఎస్ఎస్ యూనిల్ 2 ప్రోగ్రామ్ ఆధికారి ఎం.డీ. పతీల్ అహ్మద్ నేత్తత్వంలో ఇస్ట్ ప్రాప్తాల్ లక్ష్మీప్రసాద్ అధ్వర్యంలో విద్యాప్తులు స్వర్సహరత్ విర్వహించారు. ఈ సందర్భంగా విద్యార్థి, విద్యా ద్వార్డులు స్వేద్యవారం మర్వవారులు ఈ సందర్భంగా పద్వార్తి, ఏద్యా ర్రీనులు కళాశాల ఆవరణలో పేర్పమిక్కలు, కంప రెట్టను తొలగించారు.