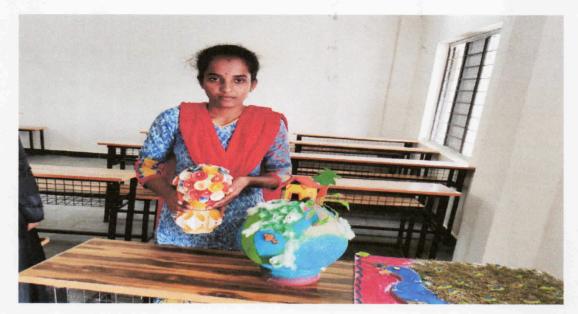

# GOVERNMENT DEGREE COLLEGE, ATMAKUR-509131 WANAPARTHY-DIST Atmakur(A) WOR D SNVIRONMENT DAY V(DIST.)

In our College we conducted several activities regarding World Environment Day like Essay writing, painting competition, making of crafts from used plastic waste and plantation in the College campus.