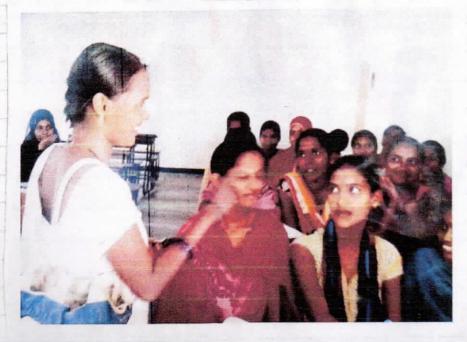

పిల్కొన్నారు. ఎందీకేడి విలయకు మార్, రహదీత్సర్ సరీంచిందా మంచలంలోని చట్టా రామాల్లో చర్యచేంది కార్యక్రమాన్ని పర్మవే కేందారు.

> Govt. Degree College ATMAKUR (A) - 509 131 Wanaprthy Dist. (T.S.)



Students are getting vaccinated (could-19) in PHC Atmak



Students are Standing in line to get Vaccinated (60110-19) in the PHC Atmakur Student K. Kalpana 16
getting Naccination in
MPRINCIPAL
Govt. Degree College



Awareneu programme on Nutrition by Icbs members



Students attended the awareneu programme on the trift on
by Icos members

FRINCIPAL

Govt. Degree College

ATMAKUR (A) - 509 131



PRINCIPAL
Govt. Degree College
ATMAKUR (A) - 509 131

3. National Deworming Day Atmakur(A)

10/08/2018



Govt Hospital ANM distributed Albendazole tablets to the Students of Gout Degree college Atmakur.



Distribution of Albendazole tablets to the stude





షీటిమ్స్ అవగాహన సదస్సు కు హజరురైన మహిళ విద్యార్థులు



మాట్లాడుతున్న, స్థానిక ఎస్ఐ ముత్తయ్య్స్/

Govt. Degree College ATMAKUR (A) - 509 131 Wanaprthy Dist. (T.S.)

Covernme Wanaparins (Olst.) - 500

2. Swachh Bharat









డిగ్రీ కళాశాలలో స్వచ్ఛభారత్



స్వచ్ఛభారత్ విర్వహిస్తున్న విద్యార్థులు

ఆత్మకూరు, వమష్టే తెలంగాణ : పట్టణంలోని ప్రభుత్వ డిగ్రీ కళాశాలలో సోమవారం స్వర్నలాడక్ నిర్వహించారు. ఎస్ఎస్ఎస్ యూనిట్ -2 ఆప్పర్యంలో విద్యార్థులు కళాశాల ప్రాంగణంలో స్వచ్ఛవారత్ కార్యల్ మాన్ని చిమ్మారు. ఎస్ఎస్ఎస్ యూనిల్ 2 ప్రోగ్రామ్ ఆధికారి ఎం.డీ. పతీల్ అహ్మద్ నేత్తత్వంలో ఇస్ట్ ప్రాప్తాల్ లక్ష్మీప్రసాద్ అధ్వర్యంలో విద్యాప్తులు స్వర్సహరత్ విర్వహించారు. ఈ సందర్భంగా విద్యార్థి, విద్యా ద్వార్డులు స్వేద్యవారం మర్వవారులు ఈ సందర్భంగా పద్వార్తి, ఏద్యా ర్రీను