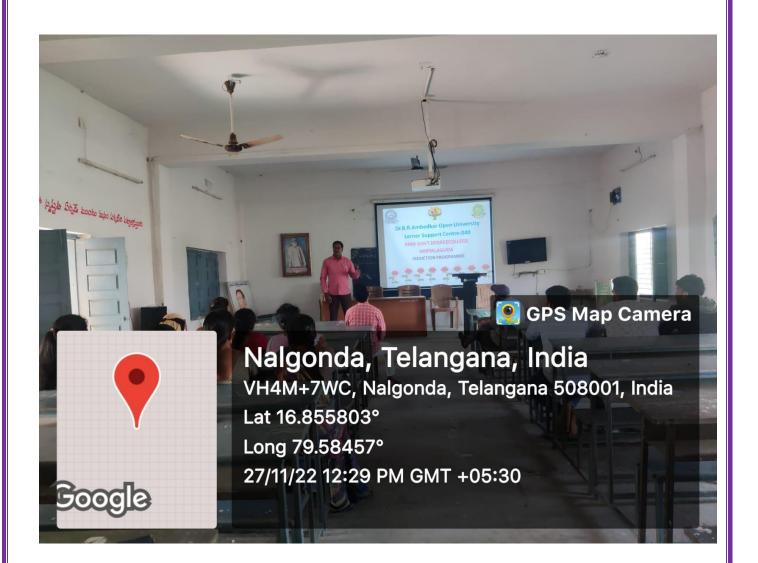

### 💽 GPS Map Camera Nalgonda, Telangana, India VH4M+7WC, Nalgonda, Telangana 508001, India Lat 16.855821° Long 79.584548° 27/11/22 12:29 PM GMT +05:30

Dr.B.R.Ambedkar Open University Lerner Support Centre-040 KNM GOVT. DEGREECOLLEGE

MIRYALAGUDA INDUCTION PROGRAMIME

2000000

Google