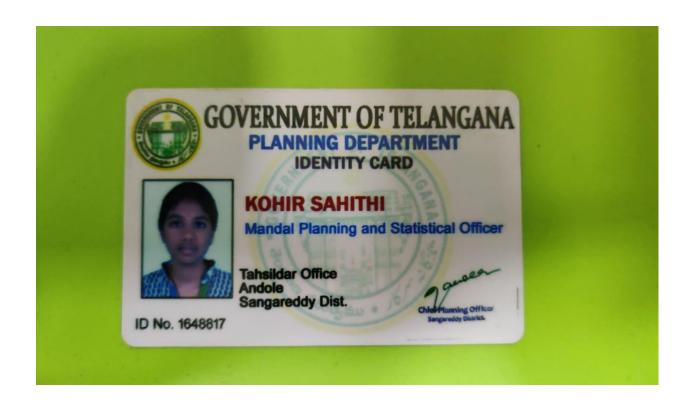

# Osmania University

This is to certify that Kohir Pahilhi

Father's Dame Kohir Anjagond

Mother's Dame Kohir Lingamani

has been awarded the degree of

### Bachelor Of Science

Mathematics, Statistics, Computer Science (Medium: English)

of this University, having been declared to have passed in,

Dear

Division

Part-I

Apr-2016

First

Part - II

Apr-2017

First

Siven under the scal of the University

B9112100600

Byderabad, T.S.

Dated 01 Dec, 2021

Scanned by Scanner Go