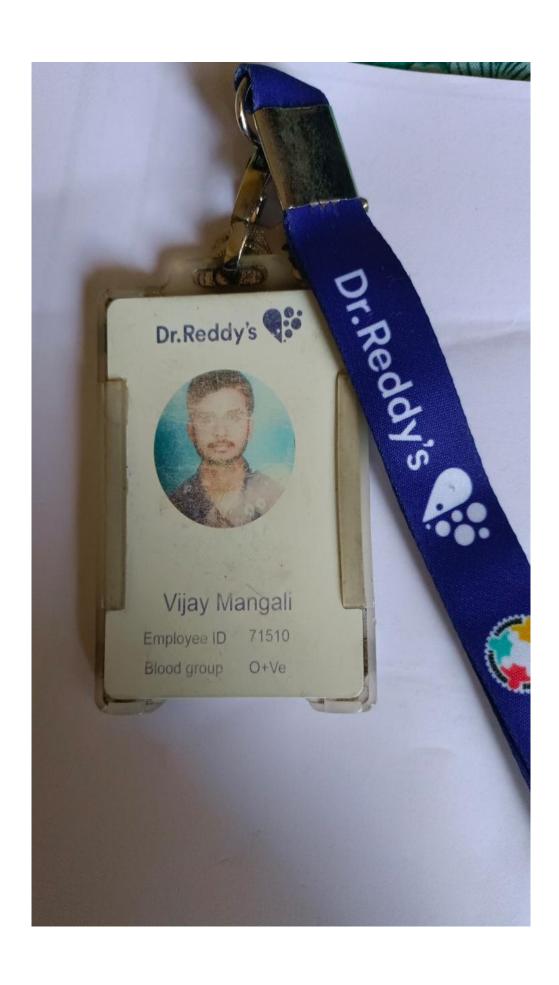

8    |

Design:PRO SUPERVISOR

| Earnings        |                  | Deductions        |           |
|-----------------|------------------|-------------------|-----------|
| Basic +DA       | : Rs.15889       | PF                | : Rs1800  |
| OT Amount       | : Rs3684         | ESI               | : Rs.151  |
| Atten Bonus /OT | BENEFIT: Rs. 500 | C DED             | : Rs.156  |
| Total Gross     | : Rs.20073       | TRANS DED         | : Rs.425  |
| Leave Wages     | : Rs.764         | P.TAX             | : Rs.200  |
| Bonus           | : Rs.580         | ID CARD & MEDICAL | : Rs.0    |
| Net Amount      | : Rs18685        | Total Deductions  | : Rs.2732 |

Received Salary for the month of JUNE'2022

**Employee Signature** 

\*This is Computer Generated Slip, Signature not Required.









OU857387

# Osmania University





This is to certify that Kohir Pahilhi

Father's Dame Kohir Anjagond

Mother's Dame Kohir Lingamani

has been awarded the degree of

### Bachelor Of Science

Mathematics, Statistics, Computer Science (Medium: English)

of this University, having been declared to have passed in,

Dear

Division

Part-I

Apr-2016

First

Part - II

Apr-2017

First

Siven under the scal of the University

B9112100600

Byderabad, T.S.

Dated 01 Dec, 2021

Scanned by Scanner Go





# TARA Government College Sangareddy (Autonomlous)



### **Job Drive**

Conducted in collaboration with Magic Bus Foundation (by the TSKC)



### Submitted by

Telangana Skills and Knowledge Centre (TSKC)
TARA GOVERNMENT COLLEGE SANGAREDDY (A)

(Re-Accredited 'B' by NAAC)

**DISTRICT: SANG