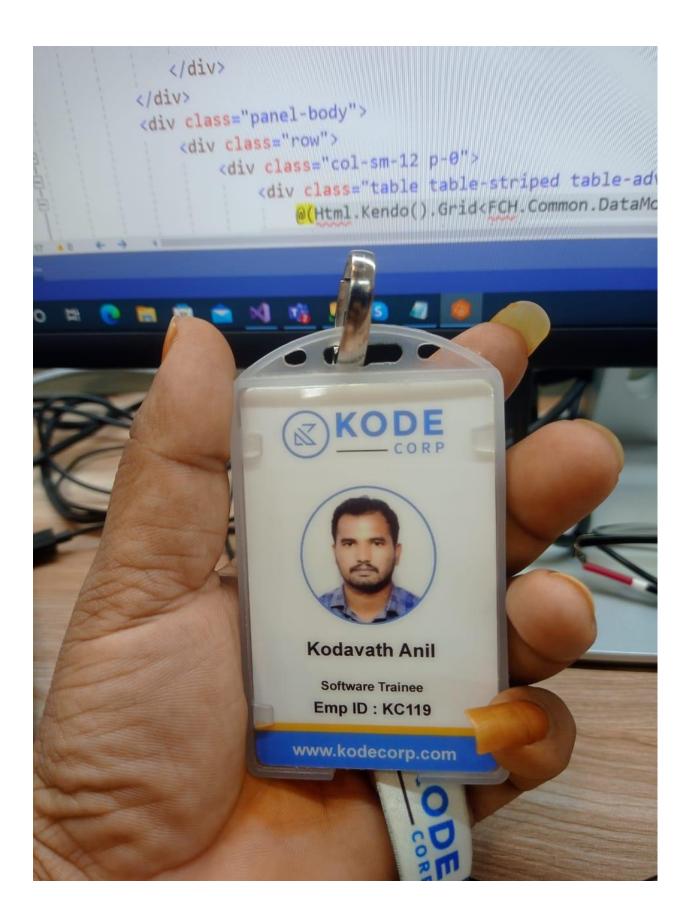

|

Design:PRO SUPERVISOR

| Earnings        |                  | Deductions        |           |
|-----------------|------------------|-------------------|-----------|
| Basic +DA       | : Rs.15889       | PF                | : Rs1800  |
| OT Amount       | : Rs3684         | ESI               | : Rs.151  |
| Atten Bonus /OT | BENEFIT: Rs. 500 | C DED             | : Rs.156  |
| Total Gross     | : Rs.20073       | TRANS DED         | : Rs.425  |
| Leave Wages     | : Rs.764         | P.TAX             | : Rs.200  |
| Bonus           | : Rs.580         | ID CARD & MEDICAL | : Rs.0    |
| Net Amount      | : Rs18685        | Total Deductions  | : Rs.2732 |

Received Salary for the month of JUNE'2022

**Employee Signature** 

\*This is Computer Generated Slip, Signature not Required.









OU857387

# Osmania University





This is to certify that Kohir Pahilhi

Father's Dame Kohir Anjagond

Mother's Dame Kohir Lingamani

has been awarded the degree of

### Bachelor Of Science

Mathematics, Statistics, Computer Science (Medium: English)

of this University, having been declared to have passed in,

Dear

Division

Part-I

Apr-2016

First

Part - II

Apr-2017

First

Siven under the scal of the University

B9112100600

Byderabad, T.S.

Dated 01 Dec, 2021

Scanned by Scanner Go





# TARA Government College Sangareddy (Autonomlous)



### **Job Drive**

Conducted in collaboration with Magic Bus Foundation (by the TSKC)



### Submitted by

Telangana Skills and Knowledge Centre (TSKC)
TARA GOVERNMENT COLLEGE SANGAREDDY (A)

(Re-Accredited 'B' by NAAC)

**DISTRICT: SANGAR