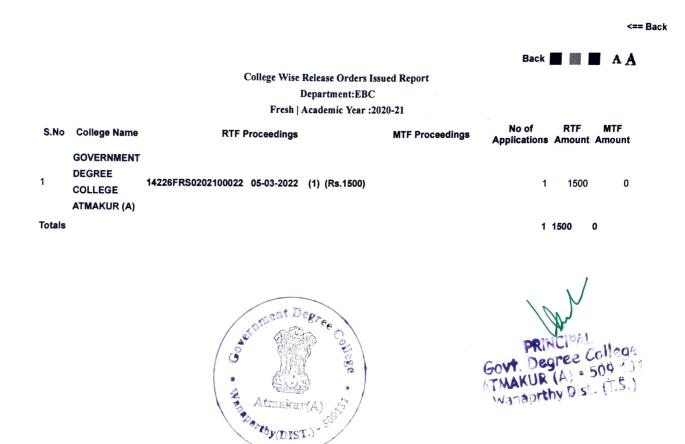

### Welcome: GOVERNMENT DEGREE COLLEGE ATMAKUR (A)

REPORTS :: RELEASE ORDERS ISSUED REPORT

|                    |            |                 |                         |             |                |                       |               | <== Back      |
|--------------------|------------|-----------------|-------------------------|-------------|----------------|-----------------------|---------------|---------------|
|                    |            |                 |                         |             |                | Back                  |               | AA            |
|                    |            | College Wise Re | lease Orders Issued Rep | ort         |                |                       |               |               |
|                    |            | Depar           | tment:SC Welfare        |             |                |                       |               |               |
|                    |            | Fresh   Ac      | ademic Year :2017-18    |             |                |                       |               |               |
| RTF P              | roceedings |                 | MTF                     | Proceedings |                | No of<br>Applications | RTF<br>Amount | MTF<br>Amount |
|                    |            |                 | 14221FMS0171800026      | 18-05-2018  | (8) (Rs.42220) | )                     |               |               |
| 14221FRS0171800019 | 18-05-2015 | (8) (Rs.8000)   | 14221FMS0171800034      | 02-08-2018  | (2) (Rs.9000)  |                       |               |               |
| 14221FRS0171800029 | 11-10-2018 | (1) (Rs.1000)   | 14221FMS0171800060      | 02-11-2018  | (2) (Rs.8500)  |                       |               |               |
| 14221FRS0171800036 | 08-11-2018 | (2) (Rs.2000)   | 14221FMS0171800063      | 05-11-2018  | (2) (Rs.1640)  |                       |               |               |
| 14221FRS0171800042 | 30-11-2018 | (1) (Rs.1000)   | 14221FMS0171800065      | 08-11-2018  | (2) (Rs.1820)  | 10                    | 24000         | 75000         |
| 14221FRS0171800051 | 05-03-2019 | (2) (Rs.2000)   | 14221FMS0171800071      | 14-11-2018  | (1) (Rs.4000)  | 16                    | 24000         | 75220         |
| 14221FRS0171900069 | 13-09-2019 | (1) (Rs.3000)   | 14221FMS0171800076      | 29-11-2018  | (1) (Rs.950)   |                       |               |               |
| 14221FRS0172000089 | 24-07-2020 | (3) (Rs.6000)   | 14221FMS0171900100      | 03-07-2019  | (1) (Rs.4500)  |                       |               |               |
| 14221FRS0172000091 | 08-08-2020 | (1) (Rs.1000)   | 14221FMS0171900112      | 16-12-2019  | (1) (Rs.690)   |                       |               |               |
|                    |            |                 | 14221FMS0171900118      | 19-12-2019  | (2) (Rs.1900)  |                       |               |               |

Totals

1

S.No College Name

GOVERNMENT

COLLEGE ATMAKUR (A)

Continent Degree oller Wanapriny

16 24000 75220

Home-A Services-B Reports-C FAQS-D General Services-E Logout-F