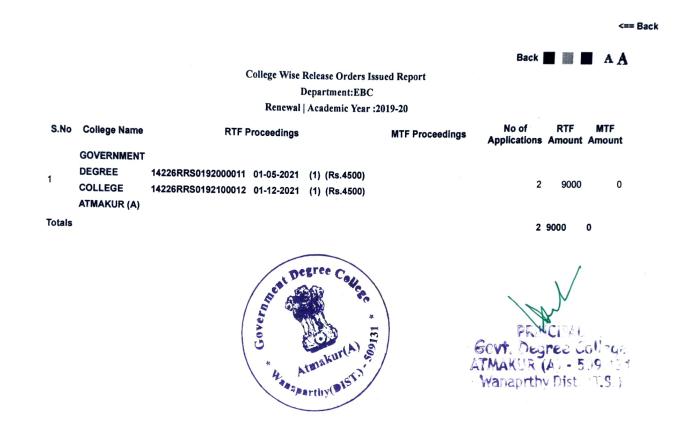

# Welcome: GOVERNMENT DEGREE COLLEGE ATMAKUR (A)

REPORTS :: RELEASE ORDERS ISSUED REPORT

|                |                   |                                          |             |                                |                                          |             |                                 | Back                  |               | AA            |
|----------------|-------------------|------------------------------------------|-------------|--------------------------------|------------------------------------------|-------------|---------------------------------|-----------------------|---------------|---------------|
|                |                   |                                          |             |                                | elease Orders Issued Rep                 | ort         |                                 |                       |               |               |
|                |                   |                                          |             | •                              | tment:SC Welfare                         |             |                                 |                       |               |               |
|                |                   |                                          |             | Renewal   A                    | Cademic Year :2017-18                    |             |                                 |                       |               |               |
| S.No           | College Name      | RTF                                      | Proceedings |                                | MTF                                      | Proceedings | i                               | No of<br>Applications | RTF<br>Amount | MTF<br>Amount |
|                | GOVERNMENT        | 14221RRS0171800018                       |             | (28) (Rs.28000)                | 14221RMS0171800025<br>14221RMS0171800028 |             | (41) (Rs.218705)                |                       |               |               |
| 1              | DEGREE<br>COLLEGE | 14221RRS0171800030<br>14221RRS0171800045 |             | (5) (Rs.7000)<br>(1) (Rs.3000) | 14221RMS0171800028                       |             | (4) (Rs.18000)<br>(1) (Rs.4500) | 47                    | 61000         | 250885        |
|                | _                 | 14221RRS0172000090                       |             | (5) (Rs.10000)                 | 14221RMS0171800064                       | 05-11-2018  | (5) (Rs.4290)                   | 47                    | 01000         | 200000        |
|                | ATMAKUR (A)       | 14221RRS0172000093                       |             | (13) (Rs.13000)                | 14221RMS0171800079                       | 10-12-2018  | (1) (Rs.4500)                   |                       |               |               |
| <b>T</b> . (.) |                   |                                          |             | (10) (13.10000)                | 14221RMS0171900113                       | 16-12-2019  | (1) (Rs.890)                    |                       |               |               |
| Totals         |                   |                                          |             |                                |                                          |             |                                 | 47                    | 61000         | 250885        |