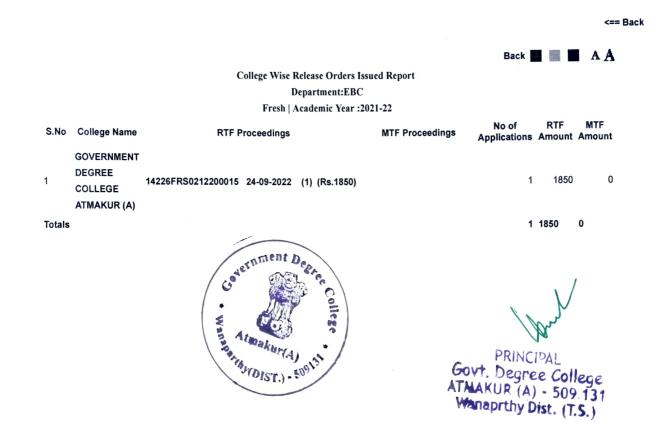

## Welcome: GOVERNMENT DEGREE COLLEGE ATMAKUR (A)

**REPORTS :: RELEASE ORDERS ISSUED REPORT** 

|        |                                                |                    |            |               |                                                                      |            |                                | Back                  |               | AA            |
|--------|------------------------------------------------|--------------------|------------|---------------|----------------------------------------------------------------------|------------|--------------------------------|-----------------------|---------------|---------------|
|        |                                                |                    | C          | Depart        | lease Orders Issued Repo<br>iment:ST Welfare<br>ademic Year :2018-19 | rt         |                                |                       |               |               |
| S.No   | College Name                                   | RTF P              | roceedings |               | MTF P                                                                | roceedings |                                | No of<br>Applications | RTF<br>Amount | MTF<br>Amount |
| 1      | GOVERNMENT<br>DEGREE<br>COLLEGE<br>ATMAKUR (A) | 14222FRS0181900067 | 09-01-2020 | (1) (Rs.1500) | 14222FMS0181900034<br>14222FMS0181900062                             |            | (1) (Rs.4500)<br>(1) (Rs.1860) | 1                     | 1500          | 6360          |
| Totals |                                                |                    |            |               |                                                                      |            |                                | 1                     | 1500          | 6360          |

RINCIPAL Govt. Degree College ATMAKUR (A) - 509 131 Wanaprthy Dist. (1.5.)

Welcome: GOVERNMENT DEGREE COLLEGE ATMAKUR (A)