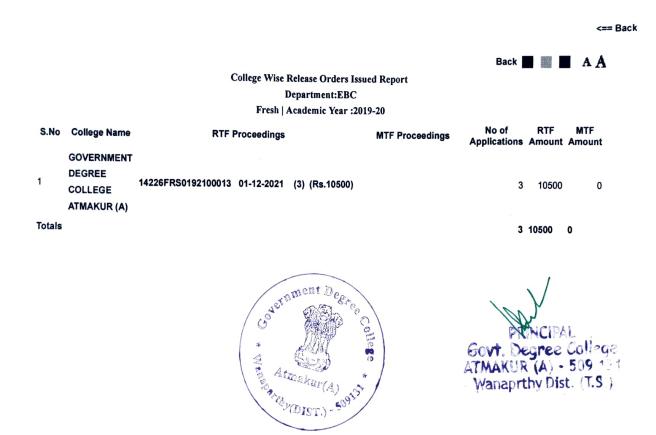

### Welcome: GOVERNMENT DEGREE COLLEGE ATMAKUR (A)

REPORTS :: RELEASE ORDERS ISSUED REPORT

|                    |            |                 |                         |             |                |                       |               | <== Back      |
|--------------------|------------|-----------------|-------------------------|-------------|----------------|-----------------------|---------------|---------------|
|                    |            |                 |                         |             |                | Back                  |               | AA            |
|                    |            | College Wise Re | lease Orders Issued Rep | ort         |                |                       |               |               |
|                    |            | Depar           | tment:SC Welfare        |             |                |                       |               |               |
|                    |            | Fresh   Ac      | ademic Year :2017-18    |             |                |                       |               |               |
| RTF P              | roceedings |                 | MTF                     | Proceedings |                | No of<br>Applications | RTF<br>Amount | MTF<br>Amount |
|                    |            |                 | 14221FMS0171800026      | 18-05-2018  | (8) (Rs.42220) | )                     |               |               |
| 14221FRS0171800019 | 18-05-2015 | (8) (Rs.8000)   | 14221FMS0171800034      | 02-08-2018  | (2) (Rs.9000)  |                       |               |               |
| 14221FRS0171800029 | 11-10-2018 | (1) (Rs.1000)   | 14221FMS0171800060      | 02-11-2018  | (2) (Rs.8500)  |                       |               |               |
| 14221FRS0171800036 | 08-11-2018 | (2) (Rs.2000)   | 14221FMS0171800063      | 05-11-2018  | (2) (Rs.1640)  |                       |               |               |
| 14221FRS0171800042 | 30-11-2018 | (1) (Rs.1000)   | 14221FMS0171800065      | 08-11-2018  | (2) (Rs.1820)  | 10                    | 24000         | 75000         |
| 14221FRS0171800051 | 05-03-2019 | (2) (Rs.2000)   | 14221FMS0171800071      | 14-11-2018  | (1) (Rs.4000)  | 16                    | 24000         | 75220         |
| 14221FRS0171900069 | 13-09-2019 | (1) (Rs.3000)   | 14221FMS0171800076      | 29-11-2018  | (1) (Rs.950)   |                       |               |               |
| 14221FRS0172000089 | 24-07-2020 | (3) (Rs.6000)   | 14221FMS0171900100      | 03-07-2019  | (1) (Rs.4500)  |                       |               |               |
| 14221FRS0172000091 | 08-08-2020 | (1) (Rs.1000)   | 14221FMS0171900112      | 16-12-2019  | (1) (Rs.690)   |                       |               |               |
|                    |            |                 | 14221FMS0171900118      | 19-12-2019  | (2) (Rs.1900)  |                       |               |               |

Totals

1

S.No College Name

GOVERNMENT

COLLEGE ATMAKUR (A)

Continent Degree oller Wanapriny

16 24000 75220

Home-A Services-B Reports-C FAQS-D General Services-E Logout-F