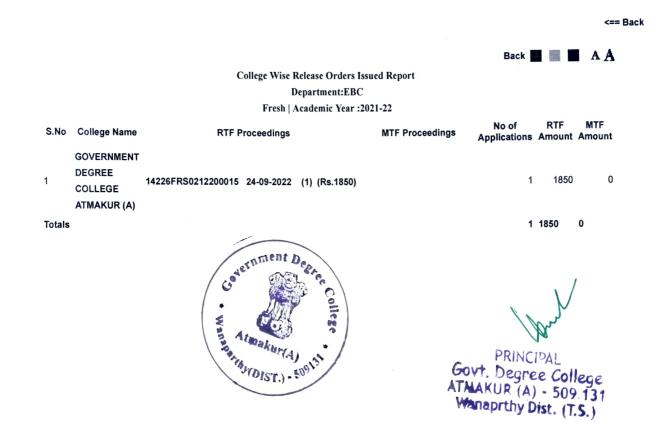

# REPORTS :: RELEASE ORDERS ISSUED REPORT

|        |                                                |                 | College Wise Release Orders Issued Report<br>Department:Minority Welfare | Back 🌃 🎆 🖬 A A                                                                       |
|--------|------------------------------------------------|-----------------|--------------------------------------------------------------------------|--------------------------------------------------------------------------------------|
|        |                                                |                 | Fresh   Academic Year :2021-22                                           |                                                                                      |
| S.No   | College Name                                   | RTF Proceedings | MTF Proceedings                                                          | No of RTF MTF<br>Applications Amount Amount                                          |
| 1      | GOVERNMENT<br>DEGREE<br>COLLEGE<br>ATMAKUR (A) |                 | 14227FMS0212100004 15-03-2022 (11) (Rs.46500)                            | 11 0 46500                                                                           |
| Totals |                                                |                 |                                                                          | 11 0 46500                                                                           |
|        |                                                |                 | Atranuperentroisti                                                       | PRINCIPAL<br>Govt. Degree Callege<br>ATMAKUR (A) - 509 131<br>Wanapithy Dist. (T.S.) |