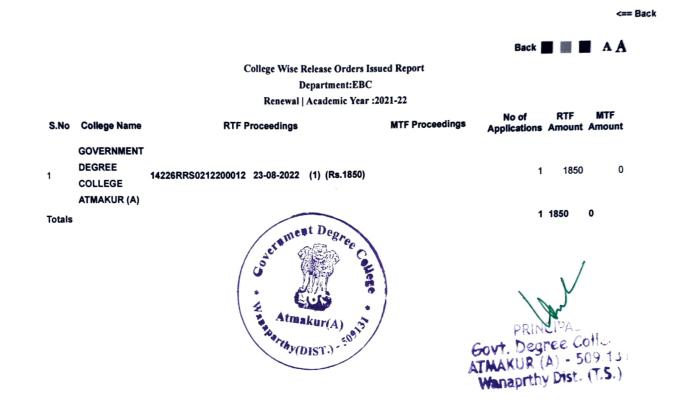

# REPORTS :: RELEASE ORDERS ISSUED REPORT

<== Back Back 📰 🏢 🖬 A A **College Wise Release Orders Issued Report** Department: Minority Welfare Renewal | Academic Year :2021-22 MTF RTF No of MTF Proceedings Applications Amount Amount S.No College Name **RTF Proceedings** GOVERNMENT 14227RMS0212100002 15-03-2022 (9) (Rs.41500) DEGREE 60000 13 0 14227RMS0212100006 21-03-2022 (3) (Rs.13500) 1 COLLEGE 14227RMS0212200007 24-06-2022 (1) (Rs.5000) ATMAKUR (A) 13 0 60000 Totals 210 0 1CIDA