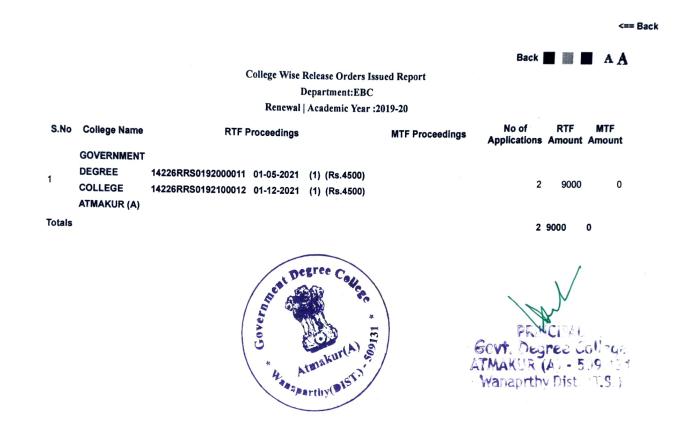

### Welcome: GOVERNMENT DEGREE COLLEGE ATMAKUR (A)

REPORTS :: RELEASE ORDERS ISSUED REPORT

|                       | College Wise Release Orders Issued Report      |                                          |             |                                  |                                                                                      |                          | Back                                                                                                        |                       | AA            |               |
|-----------------------|------------------------------------------------|------------------------------------------|-------------|----------------------------------|--------------------------------------------------------------------------------------|--------------------------|-------------------------------------------------------------------------------------------------------------|-----------------------|---------------|---------------|
| Department:SC Welfare |                                                |                                          |             |                                  |                                                                                      |                          |                                                                                                             |                       |               |               |
|                       |                                                |                                          |             | Renewal   A                      | cademic Year :2019-20                                                                |                          |                                                                                                             |                       |               |               |
| S.No                  | College Name                                   | RTF                                      | Proceedings |                                  | MTF                                                                                  | Proceedings              | 1                                                                                                           | No of<br>Applications | RTF<br>Amount | MTF<br>Amount |
| 1                     | GOVERNMENT<br>DEGREE<br>COLLEGE<br>ATMAKUR (A) | 14221RRS0191900057<br>14221RRS0192000098 |             | (24) (Rs.43500)<br>(2) (Rs.3000) | 14221RMC0192000097<br>14221RMS0191900036<br>14221RMS0191900059<br>14221RMS0192000079 | 22-02-2020<br>10-07-2020 | <ol> <li>(1) (Rs.2170)</li> <li>(24) (Rs.108500)</li> <li>(24) (Rs.41440)</li> <li>(1) (Rs.5840)</li> </ol> | 26                    | 46500         | 157950        |
| Totals                |                                                |                                          |             |                                  |                                                                                      |                          |                                                                                                             | 26                    | 46500         | 157950        |