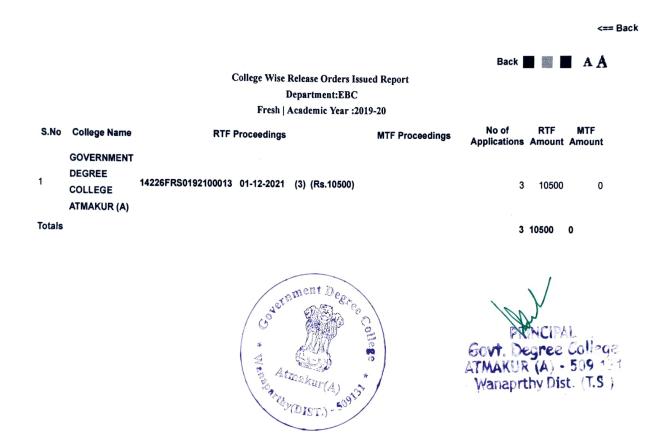

#### **REPORTS :: RELEASE ORDERS ISSUED REPORT**

| College Wise Release Orders Issued Report<br>Department:SC Welfare<br>Fresh   Academic Year :2019-20 |                                                |                                                                |             |                                                    |                                                                                                                                  | Back                                                 |                                                                                                                                                           |                       |               |               |
|------------------------------------------------------------------------------------------------------|------------------------------------------------|----------------------------------------------------------------|-------------|----------------------------------------------------|----------------------------------------------------------------------------------------------------------------------------------|------------------------------------------------------|-----------------------------------------------------------------------------------------------------------------------------------------------------------|-----------------------|---------------|---------------|
| S.No                                                                                                 | College Name                                   | RTF                                                            | Proceedings |                                                    | MTF                                                                                                                              | Proceedings                                          |                                                                                                                                                           | No of<br>Applications | RTF<br>Amount | MTF<br>Amount |
| 1                                                                                                    | GOVERNMENT<br>DEGREE<br>COLLEGE<br>ATMAKUR (A) | 14221FRS0191900056<br>14221FRS0192000099<br>14221FRS0192100132 | 16-09-2020  | (14) (Rs.27000)<br>(5) (Rs.13500)<br>(1) (Rs.1500) | 14221FMC0192000092<br>14221FMC0192000103<br>14221FMC0192000104<br>14221FMS0191900037<br>14221FMS0191900048<br>14221FMS0192000113 | 01-05-2021<br>01-05-2021<br>22-02-2020<br>05-03-2020 | <ul> <li>(3) (Rs.20160)</li> <li>(1) (Rs.4500)</li> <li>(2) (Rs.3660)</li> <li>(14) (Rs.63500)</li> <li>(14) (Rs.24780)</li> <li>(1) (Rs.1560)</li> </ul> | 20                    | 42000         | 118160        |
| Totals                                                                                               |                                                |                                                                |             |                                                    |                                                                                                                                  |                                                      |                                                                                                                                                           | 20                    | 42000         | 118160        |