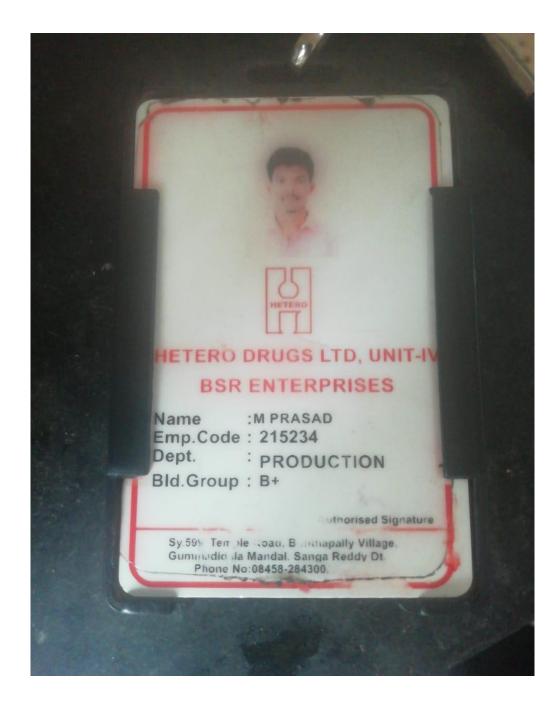

## TARA GOVERNMENT COLLEGE, SANGAREDDY



(AUTONOMOUS) (ISO 9001:2015 certified) ( District Identified College & District Resource Centre) (Affiliated to Osmania University & Accredited by NAAC with 'B' grade, 2.75 CGPA) SANGAREDDY (Dist.), Telangana.



E-mail: prl-gdc-srd-ce@telangana.gov.in

Website: https://gdcts.cgg.gov.in

## Criteria-V

## e-copies of Placement Proofs





### **Offer Letter**

### Dear Anusha Sangola,

Ref: PG/HR/0007/21

It gives an immense pleasure in inviting you to join ProtiGenix Life Sciences Pvt Ltd as one of its valuable members. We believe that organization grow and flourish, fuelled by the enthusiasm and energy of the people who are willing to invest in to the future.

You will be designated as "Trainee-Quality Control" and your Gross salary Rs. 14,000 (Fourteen Thousand Rupees only) per month. Detailed salary breakup followed in Annexure-1.

You shall join us on or before 01<sup>st</sup> September 2021. We should be grateful if you kindly write to us in token of your acceptance of this offer. If we do not hear from you within 3 days from the date of this letter, we shall assume that you do not wish to take up the company's of