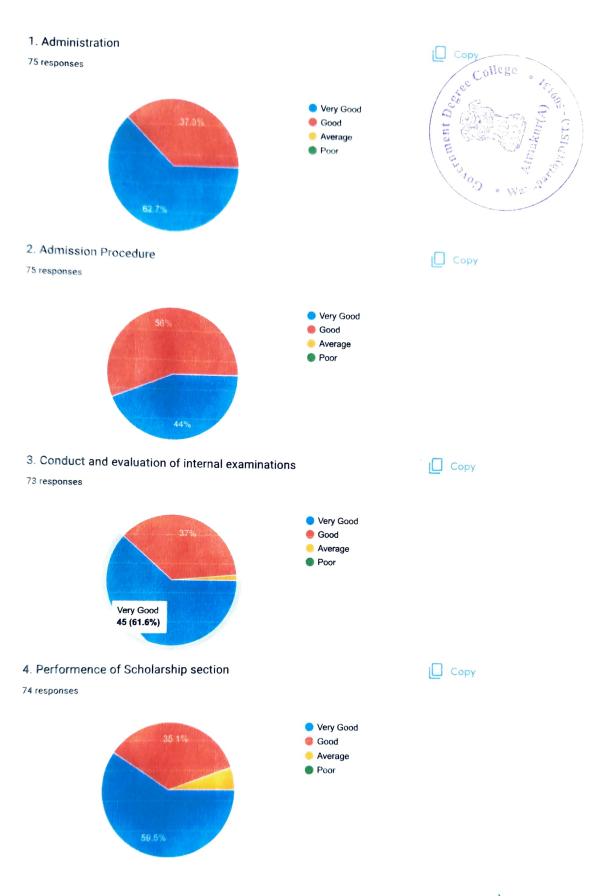

#### Governement Degree College, Atmakur Student Online Feddback on Institution for AY 2018-19

|      |                            |       |              | 51                       | ludent Onl                | ine Feddba                                                         | ack on Inst                                        | itution fo                                                   | r AY 2018-                              | 19                                                           |                      |                            |                                                                                                                         | 1 50                              |                                        |          |
|------|----------------------------|-------|--------------|--------------------------|---------------------------|--------------------------------------------------------------------|----------------------------------------------------|--------------------------------------------------------------|-----------------------------------------|--------------------------------------------------------------|----------------------|----------------------------|-------------------------------------------------------------------------------------------------------------------------|-----------------------------------|----------------------------------------|----------|
| S no | Name of the student        | Group | Yea ·        | 1.<br>Administrati<br>on | 2. Admission<br>Procedure | 3. Conduct<br>and<br>evaluation of<br>internal<br>examination<br>s | 4.<br>Performenc<br>e of<br>Scholarship<br>section | 5. Class<br>Room<br>infrastruct<br>ure &<br>Laboratori<br>es | 6. Faculty<br>and teaching<br>standards | 7.Co-<br>Curricular<br>and extra<br>curricular<br>activities | 8.Library facilities | 9.Sports/<br>Games/N<br>SS | 10.Efforts in conduct of activities such as students seminars, study projects, extention lectures, Remedial classes etc | 11.Perfom<br>ance of<br>Grievance | 12 Overall<br>Impression<br>on College | Manula   |
| 1    |                            | B.A   | IYEAR        | Very Good                | Very Good                 | Good                                                               | Very Good                                          | Average                                                      | Very Good                               | Good                                                         | Average              | Average                    | Good                                                                                                                    | Good                              | Good                                   |          |
| 2    | S Naveena                  | B.SC  | III YEAR     | Very Good                | Good                      | Very Good                                                          | Good                                               | Average                                                      | Good                                    | Good                                                         | Average              | Good                       | Good                                                                                                                    | Good                              | Good                                   |          |
| 3    | K Bhaskar                  | B.SC  | III YEAR     | Very Good                | Very Good                 | Good                                                               | Very Good                                          | Good                                                         | Very Good                               | Good                                                         | Good                 | Good                       | Average                                                                                                                 | Good                              | Good                                   |          |
| 4    | B Kavya                    | B.SC  | III YEAR     | Good                     | Good                      | Good                                                               | Very Good                                          | Poor                                                         | Good                                    | Good                                                         | Average              | Average                    | Average                                                                                                                 | Good                              | Good                                   |          |
| 5    | U Mounika                  | B.SC  | III YEAR     | Very Good                | Very Good                 | Very Good                                                          | Very Good                                          | Average                                                      | Good                                    | Good                                                         | Average              | Good                       | Average                                                                                                                 | Good                              |                                        |          |
| 6    | M Shiva Saran Kumar        | B.SC  | III YEAR     | Good                     | Good                      | Good                                                               | Good                                               | Average                                                      | Good                                    | Average                                                      | Average              | Average                    |                                                                                                                         | Good                              | Good                                   |          |
| 7    | B Chandrayudu              | B.SC  | II YEAR      | Good                     | Good                      | Average                                                            | Good                                               | Average                                                      | Very Good                               | Good                                                         | Good                 | Good                       | Average                                                                                                                 |                                   | Good                                   |          |
| 8    | Padmini                    | B.SC  | II YEAR      | Very Good                | Very Good                 | Good                                                               | Good                                               | Average                                                      | Very Good                               | Average                                                      | Average              | Good                       | Average                                                                                                                 | Average                           | Good                                   |          |
| 9    | K Shireesha                | B.SC  | HYEAR        | Very Good                | Very Good                 | Good                                                               | Very Good                                          | Average                                                      | Very Good                               | Good                                                         | Good                 | Good                       | Average                                                                                                                 | Average                           | Good                                   |          |
| -0   | Anifa Begum                | B.SC  | II YEAR      | Good                     | Very Good                 | Good                                                               | Very Good                                          | Good                                                         | Very Good                               | Good                                                         | Good                 | Good                       | Average                                                                                                                 | Good                              | Good                                   |          |
| .1   | A Mounika                  | B.SC  | II YEAR      | Very Good                | Very Good                 | Good                                                               | Good                                               | Good                                                         | Very Good                               | Good                                                         | Average              | Good                       | Average                                                                                                                 | Good                              | Good                                   |          |
| .2   | K Navitha                  | B.SC  | IYEAR        | Very Good                | Very Good                 | Very Good                                                          | Very Good                                          | Average                                                      | Very Good                               | Good                                                         | Good                 |                            | Average                                                                                                                 | Good                              | Good                                   |          |
| .3   | B Sushma                   | B.SC  | IYEAR        | Very Good                | Good                      | Good                                                               | Very Good                                          | Average                                                      | Very Good                               | Good                                                         | Good                 | Average                    | Good                                                                                                                    | Good                              | Good                                   |          |
| .4   | Shiva Shankar Plasad       | B.SC  | IYEAR        | Good                     | Good                      | Good                                                               | Good                                               | Good                                                         | Good                                    | Good                                                         |                      | Average                    | Average                                                                                                                 | Average                           | Good                                   |          |
| .5   | P Saritha                  | B.SC  | LYEAR        | Very Good                | Very Good                 | Good                                                               | Very Good                                          | Average                                                      | Good                                    | Good                                                         | Average              | Good                       | Average                                                                                                                 | Good                              | Good                                   |          |
| .6   | G Shireesha                | B.SC  | LYEAR        | Very Good                | Very Good                 | Good                                                               | Good                                               | Average                                                      | Very Good                               | Very Good                                                    | Average<br>Good      | Average                    | Average                                                                                                                 | Good                              | Good                                   |          |
| .7   | V krishnaveni              | B.COM | IYEAR        | Good                     | Good                      | Very Good                                                          | Good                                               | Good                                                         | Very Good                               | Good                                                         | _                    | Good                       | Good                                                                                                                    | Good                              | Good                                   |          |
| -8   | Rameshwari                 | B.COM |              | Very Good                | Good                      | Good                                                               | Good                                               | Good                                                         | Very Good                               | Good                                                         | Poor                 | Good                       | Good                                                                                                                    | Average                           | Good                                   |          |
| 9    | Y Keerithi                 | B.COM | <del>-</del> | Very Good                | Very Good                 | Very Good                                                          | Good                                               | Average                                                      | Good                                    | Good                                                         | -                    | Good                       | Good                                                                                                                    | Very Good                         |                                        |          |
| 20   | Nreranti Swathi            | B.COM | <del></del>  | Very Good                | Very Good                 | Good                                                               | Good                                               | Good                                                         | Very Good                               | Good                                                         | Poor                 | Good                       | Good                                                                                                                    | Good                              | Good                                   |          |
|      | P. Anusha                  | B.COM | _            | Very Good                | Good                      | Good                                                               | Very Good                                          | Poor                                                         | Good                                    | Good                                                         | Poor                 | Good                       | Good                                                                                                                    | Good                              | Good                                   | -        |
| 12   | Nagalaxmi                  | B.COM | -            | Good                     | Average                   | Good                                                               | Very Good                                          | Average                                                      | Good                                    | Good                                                         | Poor                 | Good                       | Good                                                                                                                    | Good                              | Good                                   |          |
| -23  | Pavan                      | B.COM | _            | Average                  | Average                   | Good                                                               | Average                                            | Poor                                                         | Good                                    | Very Good                                                    | Poor                 | Good                       | Good                                                                                                                    | Good                              | Good                                   | -        |
| 24   | D. Naveen                  | B.COM | <del></del>  | Very Good                | Very Good                 | Good                                                               | Very Good                                          | Average                                                      | Average                                 | Very Good                                                    | Average              | Average                    | Average                                                                                                                 | Good                              | Average                                |          |
| 25   | Balangesh                  | B.COM |              | Good                     | Good                      | Very Good                                                          | Good                                               | Good                                                         | Good                                    | Good                                                         | Poor                 | Average                    | Good                                                                                                                    | +                                 | Very Good                              | )        |
| 26   | K Upendhar                 | B.COM |              | Good                     | Average                   | Good                                                               | Poor                                               | Average                                                      | Average                                 | -                                                            | Average              | Average                    | Average                                                                                                                 | Good                              | Good                                   | . \/     |
| 27   |                            | 4     | _            | +                        | Good                      | Very Good                                                          | Good                                               | Good                                                         | Very Good                               | Average                                                      | Poor                 | Average                    | Average                                                                                                                 | Average                           | Average                                | N. M.    |
| - 17 | G Madhavi<br>Praveen Kumar | B.COM | II YEAR      | Average                  | Good                      | Very Good                                                          | Average                                            | Poor                                                         | Good                                    | Good                                                         | Good                 | Good                       | Very Goo<br>Good                                                                                                        | _                                 | Good                                   | 12:0 VA+ |
|      |                            |       |              |                          |                           |                                                                    |                                                    |                                                              |                                         |                                                              |                      |                            |                                                                                                                         | Good                              | Good                                   |          |