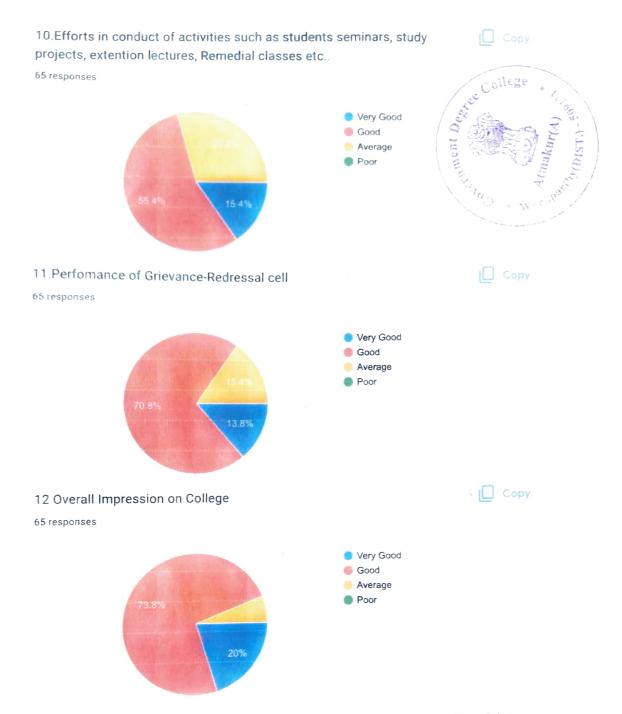

PRINCIPAL
Govt. Degree Colleg
ATMAKUR (A) - 509 13
Wanaprthy Dist. (T.S.)

Government Degree College, Atmakur
Student online feedback on Institution for the Ay 2017-18

| -    |                     |       |          |           |                         | cic icei  | aback on mstr               | tution for t                | HE MY 2017                 | 1 5                                                          |          | 3                                | = /                                                                                                                                   |                                                         |                                        |
|------|---------------------|-------|----------|-----------|-------------------------|-----------|-----------------------------|-----------------------------|----------------------------|--------------------------------------------------------------|----------|----------------------------------|---------------------------------------------------------------------------------------------------------------------------------------|---------------------------------------------------------|----------------------------------------|
| S.No | Name of the student | Group | Year     | 1         | Admissi<br>on<br>Proced | nternal   | Performenc e of Scholarship | Room<br>nfrastruct<br>ure & | Faculty<br>and<br>teaching | 7.Co-<br>Curricular<br>and extra<br>curricular<br>activities |          | 9.Sport s<br>s/Game s<br>s/NSS s | O.Efforts<br>in conduct<br>of activities<br>uch as<br>tudents<br>seminars,<br>study<br>projects,<br>extention<br>ectures,<br>Remedial | 11.Perfom<br>ance of<br>Crievance-<br>Redressal<br>cell | 12 Overall<br>Impression<br>on College |
| 1    | D Kavitha           | B.SC  | I YEAR   | Very Good | Very God                | Very Good | Very Good                   | Average                     | Very Good                  | Good                                                         | Good     | Good (                           | Good                                                                                                                                  | Good                                                    | Good                                   |
| 2    | N Aravind           | B.SC  | IYEAR    | Very Good | Good                    | Good      |                             | Average                     | Good                       | Good                                                         | Good     | Good                             | Average                                                                                                                               |                                                         | Good                                   |
| 3    | B Chandrayu         | B.SC  | IYEAR    | Very Good | Good                    | Good      | Good                        | Average                     | Good                       | Good                                                         | Average  |                                  | Average                                                                                                                               | Good                                                    | Good                                   |
| 4    | Shireesha           | B.SC  | I YEAR   | Very Good | Good                    | Good      | Good                        | Average                     | Good                       | Average                                                      | Average  |                                  | Average                                                                                                                               | Good                                                    | Good                                   |
| 5    | Padmini             | B.SC  | I YEAR   | Good      | Good                    | Good      | Good                        | Average                     | Good                       | Average                                                      | Average  | Good                             | Average                                                                                                                               | Average                                                 | Good                                   |
| 6    | G Bhargav           | B.SC  | II YEAR  | Very Good | Good                    | Very Good | Good                        | Average                     | Good                       | Good                                                         | Average  | Good                             | Average                                                                                                                               | Good                                                    | Good                                   |
| 7    | Akshayasree         | B.SC  | II YEAR  | Good      | Good                    | Good      | Very Good                   | Average                     | Good                       | Average                                                      | Average  | Average                          | Good                                                                                                                                  | Average                                                 | Good                                   |
| 8    | U Mounika           | B.SC  | II YEAR  | Good      | Good                    | Good      | Good                        | Average                     | Very Goo                   | Average                                                      | Average  | Average                          | Average                                                                                                                               | Average                                                 | Good                                   |
| 9    | V Aruna             | B.SC  | II YEAR  | Good      | Good                    | Good      | Very Good                   | Average                     | Good                       | Average                                                      | Good     | Good                             | Average                                                                                                                               | Good                                                    | Good                                   |
| 10   | Srujana             | B.SC  | II YEAR  | Very Good | Good                    | Very Good | Good                        | Average                     | Good                       | Average                                                      | Good     | Good                             | Good                                                                                                                                  | Average                                                 | Good                                   |
| 11   | V Ajay kuma         | _     | III YEAR | _         | Good                    | Good      | Good                        | Good                        | Very God                   | Good                                                         | Good     | Average                          | Good                                                                                                                                  | Average                                                 | Good                                   |
| 12   | T Anil Kumar        |       | III YEAR |           |                         | Very Good | Good                        | Average                     | Good                       | Average                                                      | Average  | Good                             | Good                                                                                                                                  | Average                                                 | Good                                   |
| 13   | K Bhavani           | B.SC  | III YEAR |           | Good                    | Good      | Good                        | Average                     | Good                       | Good                                                         | Average  | Good                             | Average                                                                                                                               | Average                                                 | Good                                   |
| 14   | K Mounika           | B.SC  | III YEAR | -         | Good                    | Good      | Very Good                   | Average                     | Good                       | Good                                                         | Average  | Good                             | Average                                                                                                                               | Good                                                    | Good                                   |
| 15   | M Anil Goud         | _     | III YEAR | -         | Good                    | Average   | Average                     | Average                     | Good                       | Average                                                      | Averag   | e Average                        | e Average                                                                                                                             | Average                                                 | Average                                |
| 16   | Naveen D            | B.COM |          | Very Good | _                       |           | Good                        | Good                        |                            | o Average                                                    |          | e Good                           | Good                                                                                                                                  | Good                                                    | Good                                   |
| 17   | Balnagesh           | B.CON | _        | Good      | Good                    | Very Good | Good                        | Good                        | _                          | o Very God                                                   | d Averag | e Averag                         | e Good                                                                                                                                | Good                                                    | Good                                   |
| 18   | Pavan               | B.CON | _        | <u> </u>  |                         | Good      | Average                     | Average                     | Good                       | Good                                                         | Good     | Good                             | Good                                                                                                                                  | Good                                                    | Good                                   |
| 19   | P. Anusha           | B.CON |          | _         | Very G                  |           | Average                     | Good                        | Good                       | Good                                                         | Poor     | Good                             | Good                                                                                                                                  | Good                                                    | Good                                   |
| 20   | V. Naresh           | B.COM |          | ,         |                         |           | Good                        | Average                     | Good                       | Good                                                         | Poor     | Averag                           | ge Good                                                                                                                               | Good                                                    | Good                                   |
| 21   | Reshma              | B.CON | _        |           | _                       |           | Good                        | Poor                        | Good                       | Good                                                         | Poor     | Averag                           | ge Good                                                                                                                               | Good                                                    | Good                                   |
| 22   | K. Vupendh          | _     | III YEAF |           | _                       |           | Good                        | Average                     | _                          | Good                                                         | Poor     | Good                             | Good                                                                                                                                  | Good                                                    | Good                                   |
| 23   | G. Madhavi          | _     |          | _         | Good                    | Very Good |                             | Average                     |                            |                                                              | Poor     | Good                             | Good                                                                                                                                  | Good                                                    | Good                                   |
| 24   | Pushpalatha         | _     |          | _         | _                       | oGood     | Average                     | Poor                        | -                          | oo Good                                                      | Poor     | Good                             | Good                                                                                                                                  | Good                                                    | Good                                   |
| 25   | G Laxmi             | B.SC  | I YEAR   | Good      | Good                    | Very Good |                             |                             | _                          | Good                                                         | Avera    | ge Good                          | Good                                                                                                                                  | Good                                                    | Good                                   |
| 26   | Sindhu              | B.SC  | I YEAR   | Good      | Good                    | Very Good | Very Good                   | Average                     | Good                       | Good                                                         | Avera    | ge Good                          | Good                                                                                                                                  | Good                                                    | Good                                   |

#### Government Degree College, Atmakur Student online feedback on Institution for the Ay 2017-18

|    |              |       |          |            | Stude   | ent online ree | aback on insi | titution for t | ne Ay ZUI | /-10      |         | 1 95.   | Salatina  |           | /         |
|----|--------------|-------|----------|------------|---------|----------------|---------------|----------------|-----------|-----------|---------|---------|-----------|-----------|-----------|
| 27 | J Kiran      | B.SC  | I YEAR   | Very Good  | Good    | Good           | Very Good     | Average        | Very Goo  | Good      | Average |         |           |           | Good      |
| 28 | CH Srividhya | B.SC  | IYEAR    | Very Good  | Good    | Very Good      | Very Good     | Average        | Good      | Very Good | Average | Good    | 66d * W   | €ood //   | Good      |
| 29 | S Aruna      | B.SC  | I YEAR   | Very Good  | Good    | Very Good      | Very Good     | Average        | Average   | Very Good | Average | Good    | ood       | -         | Good      |
| 30 | A Swapna     | B.SC  | II YEAR  | Very Good  | Very Go | Good           |               | Average        | Average   | Very Good | Average | Good (  | Good      | Good      | Good      |
| 31 | N Reshma     | B.SC  | II YEAR  | Good       | Very Go | Very Good      | Very Good     | Average        | Good      | Good      | Average | Good (  | Good      | Good      | Good      |
| 32 | T Suresh     | B.SC  | II YEAR  | Good       | Very Go | Very Good      | Very Good     | Average        | Good      | Good      | Average | Good (  | Good      | Good      | Good      |
| 33 | Pushapala:ha | B.COM | III YEAR | Very Good  | Good    | Good           | Good          | Average        | Good      | Good      |         |         | Good      |           | Good      |
| 34 | G Mahesh     | B.SC  | II YEAR  | Very Good  | Good    | Very Good      | Very Good     | Average        | Good      | Good      | Average | Good (  | Good      |           | Good      |
| 35 | Balangesh    | B.COM | III YEAR | Good       | Good    | Very Good      | Very Good     | Good           | Good      | Good      |         |         | Good      |           | Good      |
| 36 | K Anitha     | B.SC  | II YEAR  | Good       | Very Go | Good           | Very Good     | Average        | Good      | Very Good | Average | Good    | Good      |           | Good      |
| 37 | Nagalaxmi    | B.COM | III YEAR | Very Good  | Good    | Very Good      | Very Good     | Poor           | Average   | Good      |         |         | Good      | Good      | Good      |
| 38 | B Athiya     | B.SC  | III YEAR | Good       | Very Go | Very Good      | Good          | Average        | Good      | Good      | Average |         | ery Good  | Good      | Good      |
| 39 | V. Nagesh    | B.COM | III YEAR | Good       | Good    | Good           | Good          | Good           | Good      | Good      | Average | Good    | Good      | Good      | Good      |
| 40 | L Bhargavi   | B.SC  | III YEAR | Very Good  | Good    | Very Good      | Very Good     | Average        | Very Good | Good      | Average | Good    | Good      | Very Good | Good      |
| 41 | Reshma       | B.COM | II YEAR  | Very Good  | Good    | Very Good      | Good          | Average        | Good      | Good      |         |         | Good      | Good      | Good      |
| 42 | M Srikanth   | B.SC  | III YEAR | Good       | Very Go | Very Good      | Good          | Average        | Very Goo  | Very Good | Average |         | Good      | Good      | Good      |
| 43 | Upendher     | B.COM | III YEAR | Good       | Good    | Good           | Good          | Good           | Good      | Good      | Average |         | Good      | Good      | Good      |
| 44 | N Nagaraju   | B.SC  | III YEAR | Very Good  | Good    | Good           | Very Good     | Average        | Good      | Good      | Average |         | Very Good | Good      | Good      |
| 45 | Kavitha      | B.SC  | III YEAR | Very Good  | Good    | Very Good      | Very Good     | Average        | Very Goo  | Good      | Average | Good    | Good      | Good      | Good      |
| 46 | G Laxmi      | B.SC  | I YEAR   | Very Good  | Good    | Very Good      | Very Good     | Average        | Good      | Good      | Average | Good    | Good      | Good      | Good      |
| 47 | Sindhu       | B.SC  | I YEAR   | Good       | Very Go | Very Good      | Good          | Average        | Very Goo  | Good      | Average | Good    | Good      | Good      | Good      |
| 48 | J Kiran      | B.SC  | I YEAR   | Good       | Very Go | Very Good      |               | Average        | Good      | Very Good | Average | Good    | Good      | Good      | Good      |
| 49 | CH Swetha    | B.SC  | LYEAR    | Very Good  | Good    | Very Good      | Very Good     | Average        | Very Goo  |           | Average |         | Good      | Good      | Good      |
| 50 | S Aruna      | B.SC  | LYEAR    | Good       | Good    | Very Good      | Very Good     | Average        | Good      | Very Good | Average | Good    | Good      | Good      | Good      |
| 51 | A Swapna     | B.SC  | II YEAR  | Good       | Very Go | Very Good      | Very Good     | Average        | Good      | Very Good | Average | Good    | Good      | Good      | Good      |
| 52 | N Reshma     | B.SC  | II YEAR  | Good       | Good    | Very Good      | Very Good     | Average        | Very Goo  |           | Average | Good    | Good      | Good      | Good      |
| 53 | T Suresh     | B.SC  | II YEAR  | Good       | Good    | Very Good      | Very Good     | Average        | Very Goo  | Very Good | Average | Good    | Good      | Good      | Good      |
| 54 | G Mahesh     | B.SC  | II YEAR  | Very Good  | Good    | Very Good      | Very Good     | Average        | Very Goo  | -         | Average | Good    | Good      | Good      | Good      |
| 55 | K Anitha     | B.SC  | II YEAR  | Good       | Very Go | od             | Very Good     | Average        | Very God  | Good      | Average | Good    | Good      | Good      | Good      |
| 56 | B Athiya     | B.SC  | III YEAR | Very Good  | Good    | Good           | Very Good     | Average        | Good      | Good      | Average |         | Good      | Very Good |           |
| 57 | L Bhargav    | B.SC  | III YEAR | Very Good  | Good    | Very Good      | Very Good     | Average        | Very God  |           | Average |         | Good      | Cood      | Good      |
| 58 | M Srikanth   | B.SC  | III YEAR | Very Good  | Good    | Very Good      | Good          | Average        | Very God  | _         | Average |         | Good      | Good      | Good      |
| 59 | N Nagaraju   | B.SC  | III YEAR | Good       | Very Go | Very Good      | Very Good     | Average        | Very God  | Good      | Average |         | Good      | Good      | Good      |
| 60 | Kavitha      | B.SC  | III YEAR | Very Good  | Good    | Good           | Very Good     | Average        | Good      | Good      | Average | +       | Good      | Good      | Good      |
| 61 | Ambedkar     | B.A   | LYEAR    | Very Good  | Good    | Good           | Very Good     | Good           | Very Go   | Good      | Average | Average | Average   | Good      | Good      |
| 62 | B GEETHA     | B.A   | LYEAR    | Very Good  | Very Go | Good           | Very Good     |                |           |           |         |         |           |           |           |
|    |              | B.A   | LYEAR    | Very Good  | Very Go | Very Good      | Very Good     | Good           | Very Go   | Good      | Average | Average | Good      | Good      | Very Good |
| 63 | B Rajashekar | J.A   | LYEAR    | Very Good  |         | Very Good      | Very Good     | Average        | Very Go   | o Good    | Average | Average | Good      | Good      | Very Good |
| 64 | C.Mallesh    |       | I I LEAN | 1.0.7 0.00 | -       |                |               |                |           |           |         |         |           |           | PRI       |

Very Good PRIN CIPAL Govt. Degree Coll-ATMAKUR (A) - 509 Wanaprthy Dist. (T. Government Degree College, Atmakur

|    |              |     |          |           | Stud    | dent online fe | edback on ins | stitution for | the Ay 201 | 17-10     | 1 0 /3  | 10000    |         | . /       |           |
|----|--------------|-----|----------|-----------|---------|----------------|---------------|---------------|------------|-----------|---------|----------|---------|-----------|-----------|
|    |              | T   |          |           | T       |                | N. Cond       | C             | Very Goo   | Cood      | Average | Average  | Good    | Good      | Very Good |
| 65 | D.Ramuna/ak  | B.A | I YEAR   | Very Good | Very Go | Very Good      | Very Good     | Good          | -          |           | 7.77    |          |         | Vary Good | Very Good |
| 66 | B.GEETHA     | B.A | LYEAR    | Very Good | Very Go | Very Good      | Good          | Good          | Very Goo   | Good      |         | 77.70    | /       |           |           |
| 67 | D.Ramunayak  | BA  | II YEAR  | Very Good | Very Go | Very Good      | Good          | Good          | Good       | Good      | Good    | Average  | Average | Average   | Good      |
| 68 | C Mahesh     | B.A | II YEAR  | Very Good | -       | Very Good      | Very Good     | Good          | Very Goo   | Very Good | Good    | Average  | Good    | Average   | Very Good |
|    |              | -   |          | + '       | -       | <u> </u>       | -             | -             | -          |           | Average | Average  | Average | Good      | Very Good |
| 69 | Ambedkar     | B.A | II YEAR  | Very Good | very Go | Very Good      | Very Good     | very Good     | -          |           |         |          |         | Card      | Good      |
| 70 | B.Riashekar  | B.A | II YEAR  | Very Good | Very Go | Very Good      | Very Good     | Good          | Good       | Good      | Good    | Average  | Good    | Good      |           |
| 71 | Kc.Muthyalan | RΑ  | III YEAR | Very Good | Very Go | Very Good      | Very Good     | Very Good     | Very Good  | Good      | Good    | Average  | Good    | Average   | Very Good |
| 72 | G.RAJESH     | B.A | III YEAR | Very Good | -       | Very Good      | Very Good     | Good          | -          |           | Average | Average  | Average | Good      | Good      |
| /2 | G.RAJESH     | D.A | III TEAR | very dood | very do | very dood      | very Good     | Good          |            |           |         |          |         | Card      | Good      |
| 73 | B .SINDHUIA  | B.A | III YEAR | Very Good | Very Go | Very Good      | Very Good     | Good          | Good       | Good      | Average | Average  | Good    | Good      | Good      |
| 74 | DERPTHI      | B.A | III YEAR | Very Good | Very Go | Very Good      | Very Good     | Very Good     | Good       | Good      | Average | Average  | Good    | Very Good | Very Good |
| 75 | D.SARITHA    | B.A | III YEAR | Very Good | -       | Very Good      | Very Good     |               |            | Very Good |         |          |         | Very Good | Very Good |
| /3 | U.SAKITHA    | D.A | III TEAR | very Good | very Go | every Good     | very Good     | Average       | very door  | very dood | MACIABC | rtttiage | 0000    | 1.0.7     |           |