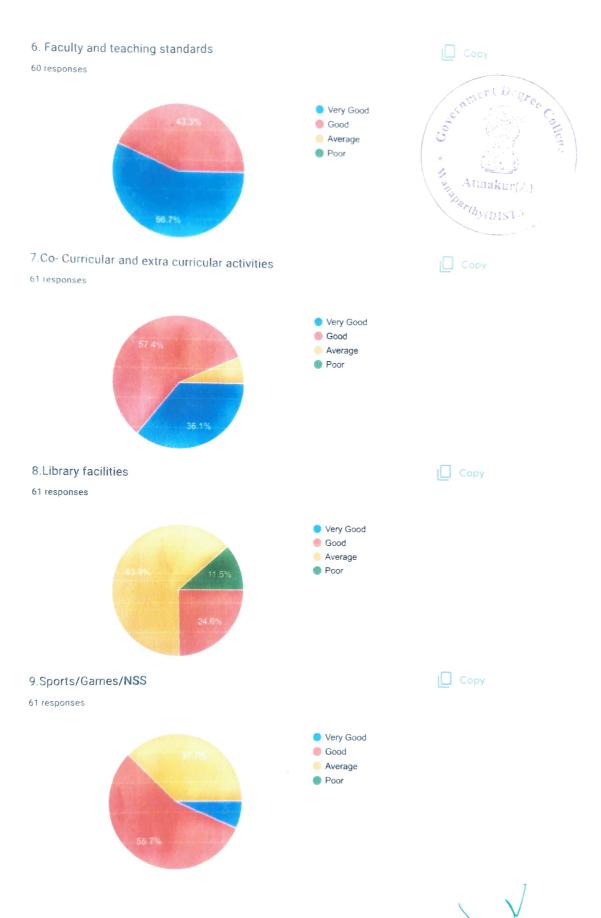

PRINCIPAL
Govt. Degree Colleg
ATMAKUR (A) - 509 13
Wanaprthy Dist. (T.S.)

Government Degree College, Atmakur
Student online feedback on Institution for the Ay 2017-18

| -    |                     |       |          |           |                         | cic icei  | aback on mstr               | tution for t                | HE MY 2017                 | 1 5                                                          |          | 3                                | = /                                                                                                                                   |                                                         |                                        |
|------|---------------------|-------|----------|-----------|-------------------------|-----------|-----------------------------|-----------------------------|----------------------------|--------------------------------------------------------------|----------|----------------------------------|---------------------------------------------------------------------------------------------------------------------------------------|---------------------------------------------------------|----------------------------------------|
| S.No | Name of the student | Group | Year     | 1         | Admissi<br>on<br>Proced | nternal   | Performenc e of Scholarship | Room<br>nfrastruct<br>ure & | Faculty<br>and<br>teaching | 7.Co-<br>Curricular<br>and extra<br>curricular<br>activities |          | 9.Sport s<br>s/Game s<br>s/NSS s | O.Efforts<br>in conduct<br>of activities<br>uch as<br>tudents<br>seminars,<br>study<br>projects,<br>extention<br>ectures,<br>Remedial | 11.Perfom<br>ance of<br>Crievance-<br>Redressal<br>cell | 12 Overall<br>Impression<br>on College |
| 1    | D Kavitha           | B.SC  | I YEAR   | Very Good | Very God                | Very Good | Very Good                   | Average                     | Very Good                  | Good                                                         | Good     | Good (                           | Good                                                                                                                                  | Good                                                    | Good                                   |
| 2    | N Aravind           | B.SC  | IYEAR    | Very Good | Good                    | Good      |                             | Average                     | Good                       | Good                                                         | Good     | Good                             | Average                                                                                                                               |                                                         | Good                                   |
| 3    | B Chandrayu         | B.SC  | IYEAR    | Very Good | Good                    | Good      | Good                        | Average                     | Good                       | Good                                                         | Average  |                                  | Average                                                                                                                               | Good                                                    | Good                                   |
| 4    | Shireesha           | B.SC  | I YEAR   | Very Good | Good                    | Good      | Good                        | Average                     | Good                       | Average                                                      | Average  |                                  | Average                                                                                                                               | Good                                                    | Good                                   |
| 5    | Padmini             | B.SC  | I YEAR   | Good      | Good                    | Good      | Good                        | Average                     | Good                       | Average                                                      | Average  | Good                             | Average                                                                                                                               | Average                                                 | Good                                   |
| 6    | G Bhargav           | B.SC  | II YEAR  | Very Good | Good                    | Very Good | Good                        | Average                     | Good                       | Good                                                         | Average  | Good                             | Average                                                                                                                               | Good                                                    | Good                                   |
| 7    | Akshayasree         | B.SC  | II YEAR  | Good      | Good                    | Good      | Very Good                   | Average                     | Good                       | Average                                                      | Average  | Average                          | Good                                                                                                                                  | Average                                                 | Good                                   |
| 8    | U Mounika           | B.SC  | II YEAR  | Good      | Good                    | Good      | Good                        | Average                     | Very Goo                   | Average                                                      | Average  | Average                          | Average                                                                                                                               | Average                                                 | Good                                   |
| 9    | V Aruna             | B.SC  | II YEAR  | Good      | Good                    | Good      | Very Good                   | Average                     | Good                       | Average                                                      | Good     | Good                             | Average                                                                                                                               | Good                                                    | Good                                   |
| 10   | Srujana             | B.SC  | II YEAR  | Very Good | Good                    | Very Good | Good                        | Average                     | Good                       | Average                                                      | Good     | Good                             | Good                                                                                                                                  | Average                                                 | Good                                   |
| 11   | V Ajay kuma         | _     | III YEAR | _         | Good                    | Good      | Good                        | Good                        | Very God                   | Good                                                         | Good     | Average                          | Good                                                                                                                                  | Average                                                 | Good                                   |
| 12   | T Anil Kumar        |       | III YEAR |           |                         | Very Good | Good                        | Average                     | Good                       | Average                                                      | Average  | Good                             | Good                                                                                                                                  | Average                                                 | Good                                   |
| 13   | K Bhavani           | B.SC  | III YEAR |           | Good                    | Good      | Good                        | Average                     | Good                       | Good                                                         | Average  | Good                             | Average                                                                                                                               | Average                                                 | Good                                   |
| 14   | K Mounika           | B.SC  | III YEAR | -         | Good                    | Good      | Very Good                   | Average                     | Good                       | Good                                                         | Average  | Good                             | Average                                                                                                                               | Good                                                    | Good                                   |
| 15   | M Anil Goud         | _     | III YEAR | -         | Good                    | Average   | Average                     | Average                     | Good                       | Average                                                      | Averag   | e Average                        | e Average                                                                                                                             | Average                                                 | Average                                |
| 16   | Naveen D            | B.COM |          | Very Good | _                       |           | Good                        | Good                        |                            | o Average                                                    |          | e Good                           | Good                                                                                                                                  | Good                                                    | Good                                   |
| 17   | Balnagesh           | B.CON | _        | Good      | Good                    | Very Good | Good                        | Good                        | _                          | o Very God                                                   | d Averag | e Averag                         | e Good                                                                                                                                | Good                                                    | Good                                   |
| 18   | Pavan               | B.CON | _        | <u> </u>  |                         | Good      | Average                     | Average                     | Good                       | Good                                                         | Good     | Good                             | Good                                                                                                                                  | Good                                                    | Good                                   |
| 19   | P. Anusha           | B.CON |          | _         | Very G                  |           | Average                     | Good                        | Good                       | Good                                                         | Poor     | Good                             | Good                                                                                                                                  | Good                                                    | Good                                   |
| 20   | V. Naresh           | B.COM |          | ,         |                         |           | Good                        | Average                     | Good                       | Good                                                         | Poor     | Averag                           | ge Good                                                                                                                               | Good                                                    | Good                                   |
| 21   | Reshma              | B.CON | _        |           | _                       |           | Good                        | Poor                        | Good                       | Good                                                         | Poor     | Averag                           | ge Good                                                                                                                               | Good                                                    | Good                                   |
| 22   | K. Vupendh          | _     | III YEAF |           | _                       |           | Good                        | Average                     | _                          | Good                                                         | Poor     | Good                             | Good                                                                                                                                  | Good                                                    | Good                                   |
| 23   | G. Madhavi          | _     |          | _         | Good                    | Very Good |                             | Average                     |                            |                                                              | Poor     | Good                             | Good                                                                                                                                  | Good                                                    | Good                                   |
| 24   | Pushpalatha         | _     |          | _         | _                       | oGood     | Average                     | Poor                        | -                          | oo Good                                                      | Poor     | Good                             | Good                                                                                                                                  | Good                                                    | Good                                   |
| 25   | G Laxmi             | B.SC  | I YEAR   | Good      | Good                    | Very Good |                             |                             | _                          | Good                                                         | Avera    | ge Good                          | Good                                                                                                                                  | Good                                                    | Good                                   |
| 26   | Sindhu              | B.SC  | I YEAR   | Good      | Good                    | Very Good | Very Good                   | Average                     | Good                       | Good                                                         | Avera    | ge Good                          | Good                                                                                                                                  | Good                                                    | Good                                   |

#### Government Degree College, Atmakur Student online feedback on Institution for the Ay 2017-18

|    |              |       |          |            | Stude   | ent online ree | aback on insi | titution for t | ne Ay ZUI | /-10      |         | 1 95.   | Salatina  |           | /         |
|----|--------------|-------|----------|------------|---------|----------------|---------------|----------------|-----------|-----------|---------|---------|-----------|-----------|-----------|
| 27 | J Kiran      | B.SC  | I YEAR   | Very Good  | Good    | Good           | Very Good     | Average        | Very Goo  | Good      | Average |         |           |           | Good      |
| 28 | CH Srividhya | B.SC  | IYEAR    | Very Good  | Good    | Very Good      | Very Good     | Average        | Good      | Very Good | Average | Good    | 66d * W   | €ood //   | Good      |
| 29 | S Aruna      | B.SC  | I YEAR   | Very Good  | Good    | Very Good      | Very Good     | Average        | Average   | Very Good | Average | Good    | ood       | -         | Good      |
| 30 | A Swapna     | B.SC  | II YEAR  | Very Good  | Very Go | Good           |               | Average        | Average   | Very Good | Average | Good (  | Good      | Good      | Good      |
| 31 | N Reshma     | B.SC  | II YEAR  | Good       | Very Go | Very Good      | Very Good     | Average        | Good      | Good      | Average | Good (  | Good      | Good      | Good      |
| 32 | T Suresh     | B.SC  | II YEAR  | Good       | Very Go | Very Good      | Very Good     | Average        | Good      | Good      | Average | Good (  | Good      | Good      | Good      |
| 33 | Pushapala:ha | B.COM | III YEAR | Very Good  | Good    | Good           | Good          | Average        | Good      | Good      |         |         | Good      |           | Good      |
| 34 | G Mahesh     | B.SC  | II YEAR  | Very Good  | Good    | Very Good      | Very Good     | Average        | Good      | Good      | Average | Good (  | Good      |           | Good      |
| 35 | Balangesh    | B.COM | III YEAR | Good       | Good    | Very Good      | Very Good     | Good           | Good      | Good      |         |         | Good      |           | Good      |
| 36 | K Anitha     | B.SC  | II YEAR  | Good       | Very Go | Good           | Very Good     | Average        | Good      | Very Good | Average | Good    | Good      |           | Good      |
| 37 | Nagalaxmi    | B.COM | III YEAR | Very Good  | Good    | Very Good      | Very Good     | Poor           | Average   | Good      |         |         | Good      | Good      | Good      |
| 38 | B Athiya     | B.SC  | III YEAR | Good       | Very Go | Very Good      | Good          | Average        | Good      | Good      | Average |         | ery Good  | Good      | Good      |
| 39 | V. Nagesh    | B.COM | III YEAR | Good       | Good    | Good           | Good          | Good           | Good      | Good      | Average | Good    | Good      | Good      | Good      |
| 40 | L Bhargavi   | B.SC  | III YEAR | Very Good  | Good    | Very Good      | Very Good     | Average        | Very Good | Good      | Average | Good    | Good      | Very Good | Good      |
| 41 | Reshma       | B.COM | II YEAR  | Very Good  | Good    | Very Good      | Good          | Average        | Good      | Good      |         |         | Good      | Good      | Good      |
| 42 | M Srikanth   | B.SC  | III YEAR | Good       | Very Go | Very Good      | Good          | Average        | Very Goo  | Very Good | Average |         | Good      | Good      | Good      |
| 43 | Upendher     | B.COM | III YEAR | Good       | Good    | Good           | Good          | Good           | Good      | Good      | Average |         | Good      | Good      | Good      |
| 44 | N Nagaraju   | B.SC  | III YEAR | Very Good  | Good    | Good           | Very Good     | Average        | Good      | Good      | Average |         | Very Good | Good      | Good      |
| 45 | Kavitha      | B.SC  | III YEAR | Very Good  | Good    | Very Good      | Very Good     | Average        | Very Goo  | Good      | Average | Good    | Good      | Good      | Good      |
| 46 | G Laxmi      | B.SC  | I YEAR   | Very Good  | Good    | Very Good      | Very Good     | Average        | Good      | Good      | Average | Good    | Good      | Good      | Good      |
| 47 | Sindhu       | B.SC  | I YEAR   | Good       | Very Go | Very Good      | Good          | Average        | Very Goo  | Good      | Average | Good    | Good      | Good      | Good      |
| 48 | J Kiran      | B.SC  | I YEAR   | Good       | Very Go | Very Good      |               | Average        | Good      | Very Good | Average | Good    | Good      | Good      | Good      |
| 49 | CH Swetha    | B.SC  | LYEAR    | Very Good  | Good    | Very Good      | Very Good     | Average        | Very Goo  |           | Average |         | Good      | Good      | Good      |
| 50 | S Aruna      | B.SC  | LYEAR    | Good       | Good    | Very Good      | Very Good     | Average        | Good      | Very Good | Average | Good    | Good      | Good      | Good      |
| 51 | A Swapna     | B.SC  | II YEAR  | Good       | Very Go | Very Good      | Very Good     | Average        | Good      | Very Good | Average | Good    | Good      | Good      | Good      |
| 52 | N Reshma     | B.SC  | II YEAR  | Good       | Good    | Very Good      | Very Good     | Average        | Very Goo  |           | Average | Good    | Good      | Good      | Good      |
| 53 | T Suresh     | B.SC  | II YEAR  | Good       | Good    | Very Good      | Very Good     | Average        | Very Goo  | Very Good | Average | Good    | Good      | Good      | Good      |
| 54 | G Mahesh     | B.SC  | II YEAR  | Very Good  | Good    | Very Good      | Very Good     | Average        | Very Goo  | -         | Average | Good    | Good      | Good      | Good      |
| 55 | K Anitha     | B.SC  | II YEAR  | Good       | Very Go | od             | Very Good     | Average        | Very God  | Good      | Average | Good    | Good      | Good      | Good      |
| 56 | B Athiya     | B.SC  | III YEAR | Very Good  | Good    | Good           | Very Good     | Average        | Good      | Good      | Average |         | Good      | Very Good |           |
| 57 | L Bhargav    | B.SC  | III YEAR | Very Good  | Good    | Very Good      | Very Good     | Average        | Very God  |           | Average |         | Good      | Cood      | Good      |
| 58 | M Srikanth   | B.SC  | III YEAR | Very Good  | Good    | Very Good      | Good          | Average        | Very God  | _         | Average |         | Good      | Good      | Good      |
| 59 | N Nagaraju   | B.SC  | III YEAR | Good       | Very Go | Very Good      | Very Good     | Average        | Very God  | Good      | Average |         | Good      | Good      | Good      |
| 60 | Kavitha      | B.SC  | III YEAR | Very Good  | Good    | Good           | Very Good     | Average        | Good      | Good      | Average | +       | Good      | Good      | Good      |
| 61 | Ambedkar     | B.A   | LYEAR    | Very Good  | Good    | Good           | Very Good     | Good           | Very Go   | Good      | Average | Average | Average   | Good      | Good      |
| 62 | B GEETHA     | B.A   | LYEAR    | Very Good  | Very Go | Good           | Very Good     |                |           |           |         |         |           |           |           |
|    |              | B.A   | LYEAR    | Very Good  | Very Go | Very Good      | Very Good     | Good           | Very Go   | Good      | Average | Average | Good      | Good      | Very Good |
| 63 | B Rajashekar | J.A   | LYEAR    | Very Good  |         | Very Good      | Very Good     | Average        | Very Go   | o Good    | Average | Average | Good      | Good      | Very Good |
| 64 | C.Mallesh    |       | I I LEAN | 1.0.7 0.00 | -       |                |               |                |           |           |         |         |           |           | PRI       |

Very Good PRIN CIPAL Govt. Degree Coll-ATMAKUR (A) - 509 Wanaprthy Dist. (T. Government Degree College, Atmakur

|    |              |     |          |           | Stud    | dent online fe | edback on ins | stitution for | the Ay 201 | 17-10     | 1 0 /3  | 10000    |         | . /       |           |
|----|--------------|-----|----------|-----------|---------|----------------|---------------|---------------|------------|-----------|---------|----------|---------|-----------|-----------|
|    |              | T   |          |           | T       |                | N. Cond       | C             | Very Goo   | Cood      | Average | Average  | Good    | Good      | Very Good |
| 65 | D.Ramuna/ak  | B.A | I YEAR   | Very Good | Very Go | Very Good      | Very Good     | Good          | -          |           | 7.77    |          |         | Vary Good | Very Good |
| 66 | B.GEETHA     | B.A | LYEAR    | Very Good | Very Go | Very Good      | Good          | Good          | Very Goo   | Good      |         | 77.70    | /       |           |           |
| 67 | D.Ramunayak  | BA  | II YEAR  | Very Good | Very Go | Very Good      | Good          | Good          | Good       | Good      | Good    | Average  | Average | Average   | Good      |
| 68 | C Mahesh     | B.A | II YEAR  | Very Good | -       | Very Good      | Very Good     | Good          | Very Goo   | Very Good | Good    | Average  | Good    | Average   | Very Good |
|    |              | -   |          | + '       | -       | <u> </u>       | -             | -             | -          |           | Average | Average  | Average | Good      | Very Good |
| 69 | Ambedkar     | B.A | II YEAR  | Very Good | very Go | Very Good      | Very Good     | very Good     | -          |           |         |          |         | Card      | Good      |
| 70 | B.Riashekar  | B.A | II YEAR  | Very Good | Very Go | Very Good      | Very Good     | Good          | Good       | Good      | Good    | Average  | Good    | Good      |           |
| 71 | Kc.Muthyalan | RΑ  | III YEAR | Very Good | Very Go | Very Good      | Very Good     | Very Good     | Very Good  | Good      | Good    | Average  | Good    | Average   | Very Good |
| 72 | G.RAJESH     | B.A | III YEAR | Very Good | -       | Very Good      | Very Good     | Good          | -          |           | Average | Average  | Average | Good      | Good      |
| /2 | G.RAJESH     | D.A | III TEAR | very dood | very do | very dood      | very Good     | Good          |            |           |         |          |         | Card      | Good      |
| 73 | B .SINDHUIA  | B.A | III YEAR | Very Good | Very Go | Very Good      | Very Good     | Good          | Good       | Good      | Average | Average  | Good    | Good      | Good      |
| 74 | DERPTHI      | B.A | III YEAR | Very Good | Very Go | Very Good      | Very Good     | Very Good     | Good       | Good      | Average | Average  | Good    | Very Good | Very Good |
| 75 | D.SARITHA    | B.A | III YEAR | Very Good | -       | Very Good      | Very Good     |               |            | Very Good |         |          |         | Very Good | Very Good |
| /3 | U.SAKITHA    | D.A | III TEAR | very Good | very Go | every Good     | very Good     | Average       | very door  | very dood | MACIABC | rtttiage | 0000    | 1.0.7     |           |

#### Governement Degree College, Atmakur Student Online Feddback on Institution for AY 2018-19

|      |                            |       |              | 51                       | ludent Onl                | ine Feddba                                                         | ack on Inst                                        | itution fo                                                   | r AY 2018-                              | 19                                                           |                      |                            |                                                                                                                         | 1 50                              |                                        |          |
|------|----------------------------|-------|--------------|--------------------------|---------------------------|--------------------------------------------------------------------|----------------------------------------------------|--------------------------------------------------------------|-----------------------------------------|--------------------------------------------------------------|----------------------|----------------------------|-------------------------------------------------------------------------------------------------------------------------|-----------------------------------|----------------------------------------|----------|
| S no | Name of the student        | Group | Yea ·        | 1.<br>Administrati<br>on | 2. Admission<br>Procedure | 3. Conduct<br>and<br>evaluation of<br>internal<br>examination<br>s | 4.<br>Performenc<br>e of<br>Scholarship<br>section | 5. Class<br>Room<br>infrastruct<br>ure &<br>Laboratori<br>es | 6. Faculty<br>and teaching<br>standards | 7.Co-<br>Curricular<br>and extra<br>curricular<br>activities | 8.Library facilities | 9.Sports/<br>Games/N<br>SS | 10.Efforts in conduct of activities such as students seminars, study projects, extention lectures, Remedial classes etc | 11.Perfom<br>ance of<br>Grievance | 12 Overall<br>Impression<br>on College | Manula   |
| 1    |                            | B.A   | IYEAR        | Very Good                | Very Good                 | Good                                                               | Very Good                                          | Average                                                      | Very Good                               | Good                                                         | Average              | Average                    | Good                                                                                                                    | Good                              | Good                                   |          |
| 2    | S Naveena                  | B.SC  | III YEAR     | Very Good                | Good                      | Very Good                                                          | Good                                               | Average                                                      | Good                                    | Good                                                         | Average              | Good                       | Good                                                                                                                    | Good                              | Good                                   |          |
| 3    | K Bhaskar                  | B.SC  | III YEAR     | Very Good                | Very Good                 | Good                                                               | Very Good                                          | Good                                                         | Very Good                               | Good                                                         | Good                 | Good                       | Average                                                                                                                 | Good                              | Good                                   |          |
| 4    | B Kavya                    | B.SC  | III YEAR     | Good                     | Good                      | Good                                                               | Very Good                                          | Poor                                                         | Good                                    | Good                                                         | Average              | Average                    | Average                                                                                                                 | Good                              | Good                                   |          |
| 5    | U Mounika                  | B.SC  | III YEAR     | Very Good                | Very Good                 | Very Good                                                          | Very Good                                          | Average                                                      | Good                                    | Good                                                         | Average              | Good                       | Average                                                                                                                 | Good                              |                                        |          |
| 6    | M Shiva Saran Kumar        | B.SC  | III YEAR     | Good                     | Good                      | Good                                                               | Good                                               | Average                                                      | Good                                    | Average                                                      | Average              | Average                    |                                                                                                                         | Good                              | Good                                   |          |
| 7    | B Chandrayudu              | B.SC  | II YEAR      | Good                     | Good                      | Average                                                            | Good                                               | Average                                                      | Very Good                               | Good                                                         | Good                 | Good                       | Average                                                                                                                 |                                   | Good                                   |          |
| 8    | Padmini                    | B.SC  | II YEAR      | Very Good                | Very Good                 | Good                                                               | Good                                               | Average                                                      | Very Good                               | Average                                                      | Average              | Good                       | Average                                                                                                                 | Average                           | Good                                   |          |
| 9    | K Shireesha                | B.SC  | HYEAR        | Very Good                | Very Good                 | Good                                                               | Very Good                                          | Average                                                      | Very Good                               | Good                                                         | Good                 | Good                       | Average                                                                                                                 | Average                           | Good                                   |          |
| -0   | Anifa Begum                | B.SC  | II YEAR      | Good                     | Very Good                 | Good                                                               | Very Good                                          | Good                                                         | Very Good                               | Good                                                         | Good                 | Good                       | Average                                                                                                                 | Good                              | Good                                   |          |
| .1   | A Mounika                  | B.SC  | II YEAR      | Very Good                | Very Good                 | Good                                                               | Good                                               | Good                                                         | Very Good                               | Good                                                         | Average              | Good                       | Average                                                                                                                 | Good                              | Good                                   |          |
| .2   | K Navitha                  | B.SC  | IYEAR        | Very Good                | Very Good                 | Very Good                                                          | Very Good                                          | Average                                                      | Very Good                               | Good                                                         | Good                 |                            | Average                                                                                                                 | Good                              | Good                                   |          |
| .3   | B Sushma                   | B.SC  | IYEAR        | Very Good                | Good                      | Good                                                               | Very Good                                          | Average                                                      | Very Good                               | Good                                                         | Good                 | Average                    | Good                                                                                                                    | Good                              | Good                                   |          |
| .4   | Shiva Shankar Plasad       | B.SC  | IYEAR        | Good                     | Good                      | Good                                                               | Good                                               | Good                                                         | Good                                    | Good                                                         |                      | Average                    | Average                                                                                                                 | Average                           | Good                                   |          |
| .5   | P Saritha                  | B.SC  | LYEAR        | Very Good                | Very Good                 | Good                                                               | Very Good                                          | Average                                                      | Good                                    | Good                                                         | Average              | Good                       | Average                                                                                                                 | Good                              | Good                                   |          |
| .6   | G Shireesha                | B.SC  | LYEAR        | Very Good                | Very Good                 | Good                                                               | Good                                               | Average                                                      | Very Good                               | Very Good                                                    | Average<br>Good      | Average                    | Average                                                                                                                 | Good                              | Good                                   |          |
| .7   | V krishnaveni              | B.COM | IYEAR        | Good                     | Good                      | Very Good                                                          | Good                                               | Good                                                         | Very Good                               | Good                                                         | _                    | Good                       | Good                                                                                                                    | Good                              | Good                                   |          |
| -8   | Rameshwari                 | B.COM |              | Very Good                | Good                      | Good                                                               | Good                                               | Good                                                         | Very Good                               | Good                                                         | Poor                 | Good                       | Good                                                                                                                    | Average                           | Good                                   |          |
| 9    | Y Keerithi                 | B.COM | <del>-</del> | Very Good                | Very Good                 | Very Good                                                          | Good                                               | Average                                                      | Good                                    | Good                                                         | -                    | Good                       | Good                                                                                                                    | Very Good                         |                                        |          |
| 20   | Nreranti Swathi            | B.COM | <del></del>  | Very Good                | Very Good                 | Good                                                               | Good                                               | Good                                                         | Very Good                               | Good                                                         | Poor                 | Good                       | Good                                                                                                                    | Good                              | Good                                   |          |
|      | P. Anusha                  | B.COM | _            | Very Good                | Good                      | Good                                                               | Very Good                                          | Poor                                                         | Good                                    | Good                                                         | Poor                 | Good                       | Good                                                                                                                    | Good                              | Good                                   | -        |
| 12   | Nagalaxmi                  | B.COM | -            | Good                     | Average                   | Good                                                               | Very Good                                          | Average                                                      | Good                                    | Good                                                         | Poor                 | Good                       | Good                                                                                                                    | Good                              | Good                                   |          |
| -23  | Pavan                      | B.COM | _            | Average                  | Average                   | Good                                                               | Average                                            | Poor                                                         | Good                                    | Very Good                                                    | Poor                 | Good                       | Good                                                                                                                    | Good                              | Good                                   | -        |
| 24   | D. Naveen                  | B.COM | <del></del>  | Very Good                | Very Good                 | Good                                                               | Very Good                                          | Average                                                      | Average                                 | Very Good                                                    | Average              | Average                    | Average                                                                                                                 | Good                              | Average                                |          |
| 25   | Balangesh                  | B.COM |              | Good                     | Good                      | Very Good                                                          | Good                                               | Good                                                         | Good                                    | Good                                                         | Poor                 | Average                    | Good                                                                                                                    | +                                 | Very Good                              | )        |
| 26   | K Upendhar                 | B.COM |              | Good                     | Average                   | Good                                                               | Poor                                               | Average                                                      | Average                                 | -                                                            | Average              | Average                    | Average                                                                                                                 | Good                              | Good                                   | . \/     |
| 27   |                            | 4     | _            | +                        | Good                      | Very Good                                                          | Good                                               | Good                                                         | Very Good                               | Average                                                      | Poor                 | Average                    | Average                                                                                                                 | Average                           | Average                                | N. M.    |
| - 17 | G Madhavi<br>Praveen Kumar | B.COM | II YEAR      | Average                  | Good                      | Very Good                                                          | Average                                            | Poor                                                         | Good                                    | Good                                                         | Good                 | Good                       | Very Goo<br>Good                                                                                                        | _                                 | Good                                   | 12:0 VA+ |
|      |                            |       |              |                          |                           |                                                                    |                                                    |                                                              |                                         |                                                              |                      |                            |                                                                                                                         | Good                              | Good                                   |          |

### Governement Degree College, Atmakur Student Online Feddback on Institution for AY 2018-19

| 29   | R. Pushpalatha            | B.COM      | II YEAR  | Good      | Good                   | Average                | Poor                   | Poor      | Good                       | Good      | Poor    | Good      | Good       | Good      | Good      |
|------|---------------------------|------------|----------|-----------|------------------------|------------------------|------------------------|-----------|----------------------------|-----------|---------|-----------|------------|-----------|-----------|
| 30   | V. Naresh                 | B.A        | II YEAR  | Poor      | Average                | Very Good              | Poor                   | Poor      | Very Good                  | Very Good | Poor    | Very Good | Very Gog J | Very Good | √ery Good |
| 31   | D. Kavitha                | B.COM      | III YEAR | Very Good | Average                | Good                   | Good                   | Average   | Good                       | Good      | Poor    | Good      | Good       | Good      | Good      |
| 32   | V. Madhavi                | B.COM      | III YEAR | Good      | Good                   | Good                   | Good                   |           | Good                       | Good      | Average | Average   | Good       | Average   | Good      |
| 33   | K. Raju                   | B.COM      | III YEAR | Good      | Average                | Good                   | Good                   |           | Good                       | Good      | Average | Very Good | Good       | Good      | Average   |
| 34   | G. Ramadhevi              | B.COM      | III YEAR | Average   | Average                | Good                   | Poor                   | Poor      | Average                    | Average   | Average | Average   | Average    | Average   | Average   |
| 35   | U Laxmi                   | B.COM      | III YEAR | Good      | Good                   | Good                   | Good                   | Average   | Average                    | Good      | Poor    | Good      | Good       | Good      | Good      |
| 36   | Kurmurthy                 | B.SC       | I YEAR   | Very Good | Good                   | Very Good              | Very Good              | Average   | Very Good                  | Good      | Average | Good      | Good       | Good      | Good      |
| 37   | Kavali Vedasree           | B.SC       | IYEAR    | Very Good | Good                   | Very Good              | Very Good              | Average   | Very Good                  | Good      | Average | Good      | Good       | Very Good | Good      |
| 38   | C Divya                   | B.SC       | IYEAR    | Very Good | Good                   | Very Good              | Good                   | Average   | Good                       | Good      | Average | Good      | Good       | Good      | Good      |
| 39   | S Rakesh                  | B.SC       | I YEAR   | Good      | Very Good              | Good                   | Very Good              | Average   | Very Good                  | Very Good | Average | Good      | Good       | Good      | Good      |
| -10  | B Navaneetha              | B.SC       | I YE AR  | Good      | Very Good              | Good                   | Good                   | Average   | Very Good                  | Very Good | Average | Good      | Good       | Good      | Good      |
| -11  | G Laxmi                   | B.SC       | II YEAR  | Very Good | Good                   | Very Good              | Good                   | Average   | Very Good                  | Very Good | Average | Good      | Very Good  | Good      | Good      |
| -12  | Sindhu                    | B.SC       | II YEAR  | Very Good | Good                   | Very Good              | Very Good              | Average   | Very Good                  | Good      | Average | Good      | Good       | Good      | Good      |
| -43  | J Kiran                   | B.SC       | II YEAR  | Very Good | Good                   | Very Good              | Very Good              | Average   | Very Good                  | Good      | Average | Good      | Good       | Good      | Good      |
| 14   | CH Srividya               | B.SC       | II YEAR  | Very Good | Good                   | Good                   | Very Good              | Average   | Very Good                  | Good      | Average | Good      | Good       | Good      | Good      |
| .15  | S Aruna                   | B.SC       | II YEAR  | Very Good | Good                   | Good                   | Very Good              | Average   | Very Good                  | Good      | Average | Good      | Good       | Good      | Good      |
| -16  | A Swapna                  | B.SC       | III YEAR | Very Good | Good                   | Very Good              | Good                   | Average   | Very Good                  | Good      | Average | Good      | Good       | Good      | Good      |
| .47  | N Reshma                  | B.SC       | III YEAR | Very Good | Very Good              | Good                   | Very Good              | Average   | Very Good                  | Good      | Good    | Good      | Good       | Good      | Good      |
| -18  | T Suresh                  | B.SC       | III YEAR | Very Good | Good                   | Good                   | Very Good              | Average   | Very Good                  | Good      | Good    | Good      | Good       | Good      | Good      |
| 19   | G Mahesh                  | B.SC       | III YEAR | Very Good | Good                   | Very Good              | Good                   | Average   | Very Good                  | Good      | Average | Good      | Good       | Good      | Good      |
| 50   | K Anitha                  | B.SC       | III YEAR | Very Good | Good                   | Good                   | Very Good              | Average   | Very Good                  | Good      | Average | Good      | Good       | Good      | Good      |
| 51   | G NAVINKUMAF              | B.A        | IYEAR    | Very Good | Very Good              | Very Good              | Very Good              | Good      | Good                       | Good      | Average | Average   | Good       | Good      | Good      |
| 52   | G.MURALI                  | B.A        | IYEAR    | Very Good | Very Good              | Very Good              | Very Good              | Good      | Good                       | Good      | Average | Average   | Good       | Good      | Good      |
| - 33 | G.GOVARDHAN               | B.A        | IYEAR    | Very Good | Very Good              | Very Good              | Very Good              | Good      | Good                       | Good      | Average | Average   | Good       | Good      | Good      |
| 54   | B.Rajakumar               | B.A        | IYEAR    | Very Good | Very Good              | Very Good              | Very Good              |           | Very Good                  | Very Good | Good    | Average   | Average    | Average   | Very Good |
| 55   | B.Shivaraj                | B.A        | IYEAR    | Very Good | Very Good              | Very Good              | Very Good              |           | Very Good                  | Very Good | Average | Average   | Very Good  | Good      | Very Good |
| 56   | Ambedhakar                | B.A        | II YEAR  | Very Good | Very Good              | Very Good              | Very Good              |           | Very Good                  | Good      | Average | Average   |            | Very Good |           |
| 57   | B.rarajeshar              | B.A        | HYEAR    | Very Good | Very Good              | Very Good              | Very Good              |           | Very Good                  | Average   | Good    | Good      |            | Very Good |           |
| 38   | B.Geetha                  | B.A<br>B.A | II YEAR  | Very Good | Very Good<br>Good      | Very Good<br>Good      | Very Good              |           | d Very Good                | Good      | Good    | Good      |            | Very Good | Very Good |
| 59   | D.Ramunayak               | -          | HYEAR    | Very Good | _                      | Very Good              | Good<br>Very Good      | Good      | Good                       | Good      | Average | Average   | Good       | Average   | Good      |
| _    | C.Mahesh                  | B.A        | HYEAR    | Very Good | Very Good              |                        | -                      |           | d Very Good                | Good      | Good    | Average   | Good       | Good      | Very Good |
| 51   | B.Madhavi                 | B.A        | III YEAR | Very Good | Very Good              | Very Good              | Very Good              |           | d Very Good                | Good      | Good    | Average   | Average    |           | Very Good |
| 53   | B.Kumar                   | B.A        | III YEAR | Very Good | Very Good              | Very Good              | Very Good<br>Very Good | -         | d Very Good                | Very Good | Average | Average   |            | -         | Very Good |
| 54   | B.Shivaraj                | B.A<br>B.A | III YEAR | Very Good | Very Good<br>Very Good | Very Good<br>Very Good | Very Good              | Good      | Very Good                  | Good      | Average | Average   | Very Good  | Good      | Very Good |
| 55   | B.Rajkumar<br>G.GOVARDHAN | B.A        | HI YEAR  | Very Good |                        | Very Good              | Very Good              |           | d Very Good<br>d Very Good | Good      | Good    | Average   | Average    | Average   | Very Good |
| :15  | IG.GUVAKUNAN              | JB.A       | III YEAR | Very Good | Very Good              | 461A G000              | Lvery Good             | Tvery Goo | ulvery Good                | Good      | Good    | Average   | Very Goo:  | Good      | Very Good |
|      |                           |            |          |           |                        |                        |                        |           |                            |           |         |           |            |           |           |