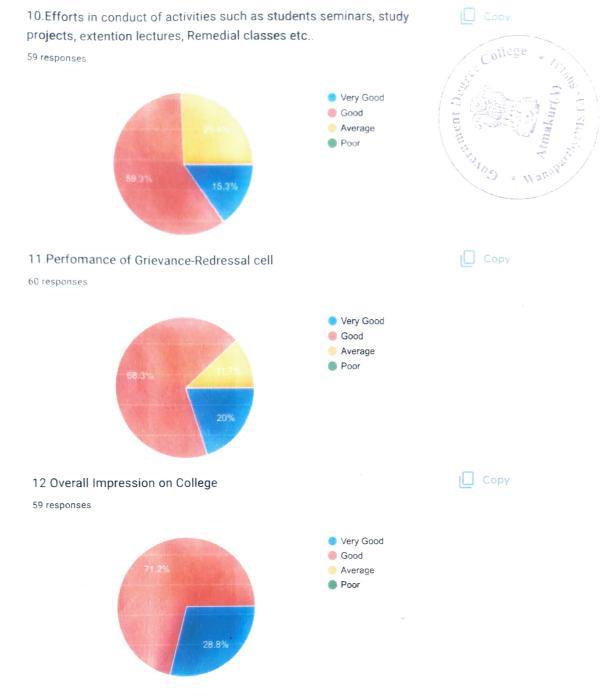

Very Good              |           | d Very Good<br>d Very Good | Good      | Good    | Average   | Average    | Average   | Very Good |
| :15  | IG.GUVAKUNAN              | JB.A       | III YEAR | Very Good | Very Good              | 461A G000              | Lvery Good             | Tvery Goo | ulvery Good                | Good      | Good    | Average   | Very Goo:  | Good      | Very Good |
|      |                           |            |          |           |                        |                        |                        |           |                            |           |         |           |            |           |           |



PRINCIPAL
Govt. Degree College
ATMAKUR (A) - 509 13
Wanaprthy Dist. (T.S.)







PRINCIPAL

Wanapully Dig. (7.5.)

Wanapully Dig. (7.5.)



This content is neither created nor endorsed by Google. Report Abuse - Terms of Service - Privacy Policy

Google Forms



|       |                      |           |          |                      |                           |                                                    |                                                |                                                   |                                   |                                                              | / 6                     | 0 3-                   | - 7 ·                                                                                                                    | - \                                               |                                        |
|-------|----------------------|-----------|-----