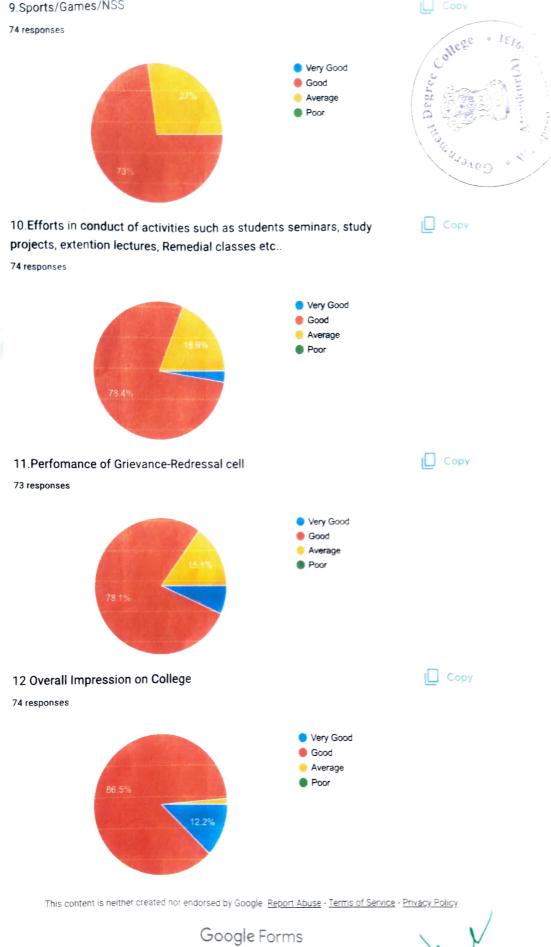

PRINCIPAL
Govt. Degree Colleg
ATMAKUR (A) - 509 13
Wanaprthy Dist. (T.S.)

Government Degree College, Atmakur
Student online feedback on Institution for the Ay 2017-18

| -    |                     |       |          |           |                         | cic icei  | aback on mstr               | tution for t                | HE MY 2017                 | 1 5                                                          |          | 3                                | = /                                                                                                                                   |                                                         |                                        |
|------|---------------------|-------|----------|-----------|-------------------------|-----------|-----------------------------|-----------------------------|----------------------------|--------------------------------------------------------------|----------|----------------------------------|---------------------------------------------------------------------------------------------------------------------------------------|---------------------------------------------------------|----------------------------------------|
| S.No | Name of the student | Group | Year     | 1         | Admissi<br>on<br>Proced | nternal   | Performenc e of Scholarship | Room<br>nfrastruct<br>ure & | Faculty<br>and<br>teaching | 7.Co-<br>Curricular<br>and extra<br>curricular<br>activities |          | 9.Sport s<br>s/Game s<br>s/NSS s | O.Efforts<br>in conduct<br>of activities<br>uch as<br>tudents<br>seminars,<br>study<br>projects,<br>extention<br>ectures,<br>Remedial | 11.Perfom<br>ance of<br>Crievance-<br>Redressal<br>cell | 12 Overall<br>Impression<br>on College |
| 1    | D Kavitha           | B.SC  | I YEAR   | Very Good | Very God                | Very Good | Very Good                   | Average                     | Very Good                  | Good                                                         | Good     | Good (                           | Good                                                                                                                                  | Good                                                    | Good                                   |
| 2    | N Aravind           | B.SC  | IYEAR    | Very Good | Good                    | Good      |                             | Average                     | Good                       | Good                                                         | Good     | Good                             | Average                                                                                                                               |                                                         | Good                                   |
| 3    | B Chandrayu         | B.SC  | IYEAR    | Very Good | Good                    | Good      | Good                        | Average                     | Good                       | Good                                                         | Average  |                                  | Average                                                                                                                               | Good                                                    | Good                                   |
| 4    | Shireesha           | B.SC  | I YEAR   | Very Good | Good                    | Good      | Good                        | Average                     | Good                       | Average                                                      | Average  |                                  | Average                                                                                                                               | Good                                                    | Good                                   |
| 5    | Padmini             | B.SC  | I YEAR   | Good      | Good                    | Good      | Good                        | Average                     | Good                       | Average                                                      | Average  | Good                             | Average                                                                                                                               | Average                                                 | Good                                   |
| 6    | G Bhargav           | B.SC  | II YEAR  | Very Good | Good                    | Very Good | Good                        | Average                     | Good                       | Good                                                         | Average  | Good                             | Average                                                                                                                               | Good                                                    | Good                                   |
| 7    | Akshayasree         | B.SC  | II YEAR  | Good      | Good                    | Good      | Very Good                   | Average                     | Good                       | Average                                                      | Average  | Average                          | Good                                                                                                                                  | Average                                                 | Good                                   |
| 8    | U Mounika           | B.SC  | II YEAR  | Good      | Good                    | Good      | Good                        | Average                     | Very Goo                   | Average                                                      | Average  | Average                          | Average                                                                                                                               | Average                                                 | Good                                   |
| 9    | V Aruna             | B.SC  | II YEAR  | Good      | Good                    | Good      | Very Good                   | Average                     | Good                       | Average                                                      | Good     | Good                             | Average                                                                                                                               | Good                                                    | Good                                   |
| 10   | Srujana             | B.SC  | II YEAR  | Very Good | Good                    | Very Good | Good                        | Average                     | Good                       | Average                                                      | Good     | Good                             | Good                                                                                                                                  | Average                                                 | Good                                   |
| 11   | V Ajay kuma         | _     | III YEAR | _         | Good                    | Good      | Good                        | Good                        | Very God                   | Good                                                         | Good     | Average                          | Good                                                                                                                                  | Average                                                 | Good                                   |
| 12   | T Anil Kumar        |       | III YEAR |           |                         | Very Good | Good                        | Average                     | Good                       | Average                                                      | Average  | Good                             | Good                                                                                                                                  | Average                                                 | Good                                   |
| 13   | K Bhavani           | B.SC  | III YEAR |           | Good                    | Good      | Good                        | Average                     | Good                       | Good                                                         | Average  | Good                             | Average                                                                                                                               | Average                                                 | Good                                   |
| 14   | K Mounika           | B.SC  | III YEAR | -         | Good                    | Good      | Very Good                   | Average                     | Good                       | Good                                                         | Average  | Good                             | Average                                                                                                                               | Good                                                    | Good                                   |
| 15   | M Anil Goud         | _     | III YEAR | -         | Good                    | Average   | Average                     | Average                     | Good                       | Average                                                      | Averag   | e Average                        | e Average                                                                                                                             | Average                                                 | Average                                |
| 16   | Naveen D            | B.COM |          | Very Good | _                       |           | Good                        | Good                        |                            | o Average                                                    |          | e Good                           | Good                                                                                                                                  | Good                                                    | Good                                   |
| 17   | Balnagesh           | B.CON | _        | Good      | Good                    | Very Good | Good                        | Good                        | _                          | o Very God                                                   | d Averag | e Averag                         | e Good                                                                                                                                | Good                                                    | Good                                   |
| 18   | Pavan               | B.CON | _        | <u> </u>  |                         | Good      | Average                     | Average                     | Good                       | Good                                                         | Good     | Good                             | Good                                                                                                                                  | Good                                                    | Good                                   |
| 19   | P. Anusha           | B.CON |          | _         | Very G                  |           | Average                     | Good                        | Good                       | Good                                                         | Poor     | Good                             | Good                                                                                                                                  | Good                                                    | Good                                   |
| 20   | V. Naresh           | B.COM |          | ,         |                         |           | Good                        | Average                     | Good                       | Good                                                         | Poor     | Averag                           | ge Good                                                                                                                               | Good                                                    | Good                                   |
| 21   | Reshma              | B.CON | _        |           | _                       |           | Good                        | Poor                        | Good                       | Good                                                         | Poor     | Averag                           | ge Good                                                                                                                               | Good                                                    | Good                                   |
| 22   | K. Vupendh          | _     | III YEAF |           | _                       |           | Good                        | Average                     | _                          | Good                                                         | Poor     | Good                             | Good                                                                                                                                  | Good                                                    | Good                                   |
| 23   | G. Madhavi          | _     |          | _         | Good                    | Very Good |                             | Average                     |                            |                                                              | Poor     | Good                             | Good                                                                                                                                  | Good                                                    | Good                                   |
| 24   | Pushpalatha         | _     |          | _         | _                       | oGood     | Average                     | Poor                        | -                          | oo Good                                                      | Poor     | Good                             | Good                                                                                                                                  | Good                                                    | Good                                   |
| 25   | G Laxmi             | B.SC  | I YEAR   | Good      | Good                    | Very Good |                             |                             | _                          | Good                                                         | Avera    | ge Good                          | Good                                                                                                                                  | Good                                                    | Good                                   |
| 26   | Sindhu              | B.SC  | I YEAR   | Good      | Good                    | Very Good | Very Good                   | Average                     | Good                       | Good                                                         | Avera    | ge Good                          | Good                                                                                                                                  | Good                                                    | Good                                   |