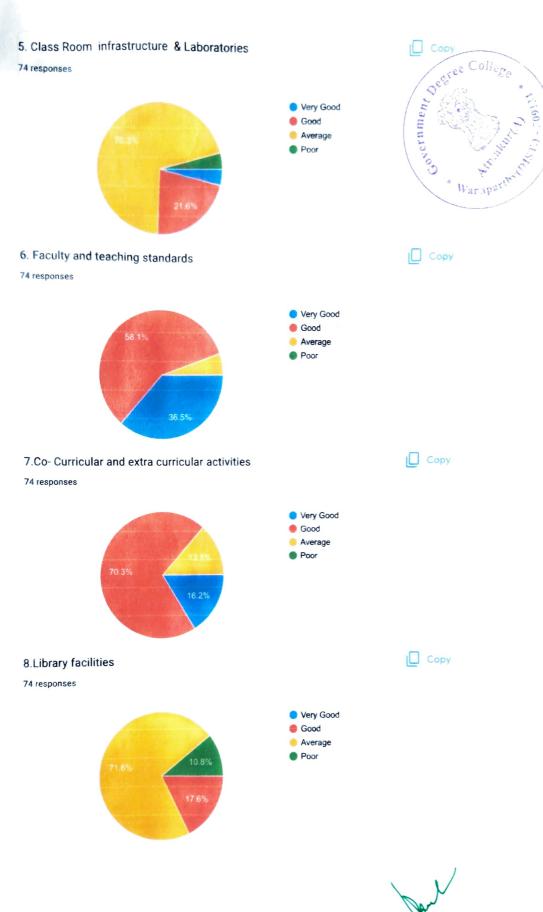

#### Governement Degree College, Atmakur Student Online Feddback on Institution for AY 2018-19

|      |                            |       |              | 51                       | ludent Onl                | ine Feddba                                                         | ack on Inst                                        | itution fo                                                   | r AY 2018-                              | 19                                                           |                      |                            |                                                                                                                         | 1 50                              |                                        |          |
|------|----------------------------|-------|--------------|--------------------------|---------------------------|--------------------------------------------------------------------|----------------------------------------------------|--------------------------------------------------------------|-----------------------------------------|--------------------------------------------------------------|----------------------|----------------------------|-------------------------------------------------------------------------------------------------------------------------|-----------------------------------|----------------------------------------|----------|
| S no | Name of the student        | Group | Yea ·        | 1.<br>Administrati<br>on | 2. Admission<br>Procedure | 3. Conduct<br>and<br>evaluation of<br>internal<br>examination<br>s | 4.<br>Performenc<br>e of<br>Scholarship<br>section | 5. Class<br>Room<br>infrastruct<br>ure &<br>Laboratori<br>es | 6. Faculty<br>and teaching<br>standards | 7.Co-<br>Curricular<br>and extra<br>curricular<br>activities | 8.Library facilities | 9.Sports/<br>Games/N<br>SS | 10.Efforts in conduct of activities such as students seminars, study projects, extention lectures, Remedial classes etc | 11.Perfom<br>ance of<br>Grievance | 12 Overall<br>Impression<br>on College | Manula   |
| 1    |                            | B.A   | IYEAR        | Very Good                | Very Good                 | Good                                                               | Very Good                                          | Average                                                      | Very Good                               | Good                                                         | Average              | Average                    | Good                                                                                                                    | Good                              | Good                                   |          |
| 2    | S Naveena                  | B.SC  | III YEAR     | Very Good                | Good                      | Very Good                                                          | Good                                               | Average                                                      | Good                                    | Good                                                         | Average              | Good                       | Good                                                                                                                    | Good                              | Good                                   |          |
| 3    | K Bhaskar                  | B.SC  | III YEAR     | Very Good                | Very Good                 | Good                                                               | Very Good                                          | Good                                                         | Very Good                               | Good                                                         | Good                 | Good                       | Average                                                                                                                 | Good                              | Good                                   |          |
| 4    | B Kavya                    | B.SC  | III YEAR     | Good                     | Good                      | Good                                                               | Very Good                                          | Poor                                                         | Good                                    | Good                                                         | Average              | Average                    | Average                                                                                                                 | Good                              | Good                                   |          |
| 5    | U Mounika                  | B.SC  | III YEAR     | Very Good                | Very Good                 | Very Good                                                          | Very Good                                          | Average                                                      | Good                                    | Good                                                         | Average              | Good                       | Average                                                                                                                 | Good                              |                                        |          |
| 6    | M Shiva Saran Kumar        | B.SC  | III YEAR     | Good                     | Good                      | Good                                                               | Good                                               | Average                                                      | Good                                    | Average                                                      | Average              | Average                    |                                                                                                                         | Good                              | Good                                   |          |
| 7    | B Chandrayudu              | B.SC  | II YEAR      | Good                     | Good                      | Average                                                            | Good                                               | Average                                                      | Very Good                               | Good                                                         | Good                 | Good                       | Average                                                                                                                 |                                   | Good                                   |          |
| 8    | Padmini                    | B.SC  | II YEAR      | Very Good                | Very Good                 | Good                                                               | Good                                               | Average                                                      | Very Good                               | Average                                                      | Average              | Good                       | Average                                                                                                                 | Average                           | Good                                   |          |
| 9    | K Shireesha                | B.SC  | HYEAR        | Very Good                | Very Good                 | Good                                                               | Very Good                                          | Average                                                      | Very Good                               | Good                                                         | Good                 | Good                       | Average                                                                                                                 | Average                           | Good                                   |          |
| -0   | Anifa Begum                | B.SC  | II YEAR      | Good                     | Very Good                 | Good                                                               | Very Good                                          | Good                                                         | Very Good                               | Good                                                         | Good                 | Good                       | Average                                                                                                                 | Good                              | Good                                   |          |
| .1   | A Mounika                  | B.SC  | II YEAR      | Very Good                | Very Good                 | Good                                                               | Good                                               | Good                                                         | Very Good                               | Good                                                         | Average              | Good                       | Average                                                                                                                 | Good                              | Good                                   |          |
| .2   | K Navitha                  | B.SC  | IYEAR        | Very Good                | Very Good                 | Very Good                                                          | Very Good                                          | Average                                                      | Very Good                               | Good                                                         | Good                 |                            | Average                                                                                                                 | Good                              | Good                                   |          |
| .3   | B Sushma                   | B.SC  | IYEAR        | Very Good                | Good                      | Good                                                               | Very Good                                          | Average                                                      | Very Good                               | Good                                                         | Good                 | Average                    | Good                                                                                                                    | Good                              | Good                                   |          |
| .4   | Shiva Shankar Plasad       | B.SC  | IYEAR        | Good                     | Good                      | Good                                                               | Good                                               | Good                                                         | Good                                    | Good                                                         |                      | Average                    | Average                                                                                                                 | Average                           | Good                                   |          |
| .5   | P Saritha                  | B.SC  | LYEAR        | Very Good                | Very Good                 | Good                                                               | Very Good                                          | Average                                                      | Good                                    | Good                                                         | Average              | Good                       | Average                                                                                                                 | Good                              | Good                                   |          |
| .6   | G Shireesha                | B.SC  | LYEAR        | Very Good                | Very Good                 | Good                                                               | Good                                               | Average                                                      | Very Good                               | Very Good                                                    | Average<br>Good      | Average                    | Average                                                                                                                 | Good                              | Good                                   |          |
| .7   | V krishnaveni              | B.COM | IYEAR        | Good                     | Good                      | Very Good                                                          | Good                                               | Good                                                         | Very Good                               | Good                                                         | _                    | Good                       | Good                                                                                                                    | Good                              | Good                                   |          |
| -8   | Rameshwari                 | B.COM |              | Very Good                | Good                      | Good                                                               | Good                                               | Good                                                         | Very Good                               | Good                                                         | Poor                 | Good                       | Good                                                                                                                    | Average                           | Good                                   |          |
| 9    | Y Keerithi                 | B.COM | <del>-</del> | Very Good                | Very Good                 | Very Good                                                          | Good                                               | Average                                                      | Good                                    | Good                                                         | -                    | Good                       | Good                                                                                                                    | Very Good                         |                                        |          |
| 20   | Nreranti Swathi            | B.COM | <del></del>  | Very Good                | Very Good                 | Good                                                               | Good                                               | Good                                                         | Very Good                               | Good                                                         | Poor                 | Good                       | Good                                                                                                                    | Good                              | Good                                   |          |
|      | P. Anusha                  | B.COM | _            | Very Good                | Good                      | Good                                                               | Very Good                                          | Poor                                                         | Good                                    | Good                                                         | Poor                 | Good                       | Good                                                                                                                    | Good                              | Good                                   | -        |
| 12   | Nagalaxmi                  | B.COM | -            | Good                     | Average                   | Good                                                               | Very Good                                          | Average                                                      | Good                                    | Good                                                         | Poor                 | Good                       | Good                                                                                                                    | Good                              | Good                                   |          |
| -23  | Pavan                      | B.COM | _            | Average                  | Average                   | Good                                                               | Average                                            | Poor                                                         | Good                                    | Very Good                                                    | Poor                 | Good                       | Good                                                                                                                    | Good                              | Good                                   | -        |
| 24   | D. Naveen                  | B.COM | <del></del>  | Very Good                | Very Good                 | Good                                                               | Very Good                                          | Average                                                      | Average                                 | Very Good                                                    | Average              | Average                    | Average                                                                                                                 | Good                              | Average                                |          |
| 25   | Balangesh                  | B.COM |              | Good                     | Good                      | Very Good                                                          | Good                                               | Good                                                         | Good                                    | Good                                                         | Poor                 | Average                    | Good                                                                                                                    | +                                 | Very Good                              | )        |
| 26   | K Upendhar                 | B.COM |              | Good                     | Average                   | Good                                                               | Poor                                               | Average                                                      | Average                                 | -                                                            | Average              | Average                    | Average                                                                                                                 | Good                              | Good                                   | . \/     |
| 27   |                            | 4     | _            | +                        | Good                      | Very Good                                                          | Good                                               | Good                                                         | Very Good                               | Average                                                      | Poor                 | Average                    | Average                                                                                                                 | Average                           | Average                                | N. M.    |
| - 17 | G Madhavi<br>Praveen Kumar | B.COM | II YEAR      | Average                  | Good                      | Very Good                                                          | Average                                            | Poor                                                         | Good                                    | Good                                                         | Good                 | Good                       | Very Goo<br>Good                                                                                                        | _                                 | Good                                   | 12:0 VA+ |
|      |                            |       |              |                          |                           |                                                                    |                                                    |                                                              |                                         |                                                              |                      |                            |                                                                                                                         | Good                              | Good                                   |          |