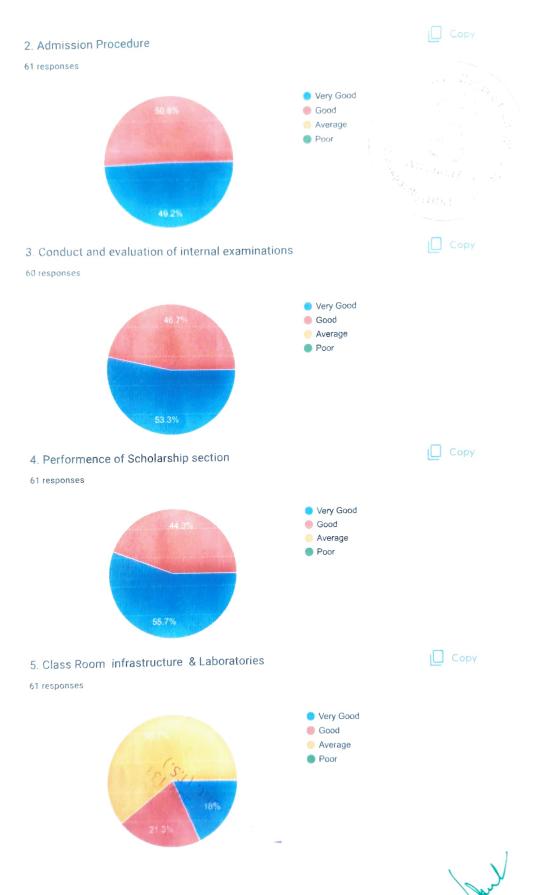

#### Governement Degree College, Atmakur Student Online Feddback on Institution for AY 2018-19

|      |                            |       |              | 51                       | ludent Onl                | ine Feddba                                                         | ack on Inst                                        | itution fo                                                   | r AY 2018-                              | 19                                                           |                      |                            |                                                                                                                         | 1 50                              |                                        |          |
|------|----------------------------|-------|--------------|--------------------------|---------------------------|--------------------------------------------------------------------|----------------------------------------------------|--------------------------------------------------------------|-----------------------------------------|--------------------------------------------------------------|----------------------|----------------------------|-------------------------------------------------------------------------------------------------------------------------|-----------------------------------|----------------------------------------|----------|
| S no | Name of the student        | Group | Yea ·        | 1.<br>Administrati<br>on | 2. Admission<br>Procedure | 3. Conduct<br>and<br>evaluation of<br>internal<br>examination<br>s | 4.<br>Performenc<br>e of<br>Scholarship<br>section | 5. Class<br>Room<br>infrastruct<br>ure &<br>Laboratori<br>es | 6. Faculty<br>and teaching<br>standards | 7.Co-<br>Curricular<br>and extra<br>curricular<br>activities | 8.Library facilities | 9.Sports/<br>Games/N<br>SS | 10.Efforts in conduct of activities such as students seminars, study projects, extention lectures, Remedial classes etc | 11.Perfom<br>ance of<br>Grievance | 12 Overall<br>Impression<br>on College | Manula   |
| 1    |                            | B.A   | IYEAR        | Very Good                | Very Good                 | Good                                                               | Very Good                                          | Average                                                      | Very Good                               | Good                                                         | Average              | Average                    | Good                                                                                                                    | Good                              | Good                                   |          |
| 2    | S Naveena                  | B.SC  | III YEAR     | Very Good                | Good                      | Very Good                                                          | Good                                               | Average                                                      | Good                                    | Good                                                         | Average              | Good                       | Good                                                                                                                    | Good                              | Good                                   |          |
| 3    | K Bhaskar                  | B.SC  | III YEAR     | Very Good                | Very Good                 | Good                                                               | Very Good                                          | Good                                                         | Very Good                               | Good                                                         | Good                 | Good                       | Average                                                                                                                 | Good                              | Good                                   |          |
| 4    | B Kavya                    | B.SC  | III YEAR     | Good                     | Good                      | Good                                                               | Very Good                                          | Poor                                                         | Good                                    | Good                                                         | Average              | Average                    | Average                                                                                                                 | Good                              | Good                                   |          |
| 5    | U Mounika                  | B.SC  | III YEAR     | Very Good                | Very Good                 | Very Good                                                          | Very Good                                          | Average                                                      | Good                                    | Good                                                         | Average              | Good                       | Average                                                                                                                 | Good                              |                                        |          |
| 6    | M Shiva Saran Kumar        | B.SC  | III YEAR     | Good                     | Good                      | Good                                                               | Good                                               | Average                                                      | Good                                    | Average                                                      | Average              | Average                    |                                                                                                                         | Good                              | Good                                   |          |
| 7    | B Chandrayudu              | B.SC  | II YEAR      | Good                     | Good                      | Average                                                            | Good                                               | Average                                                      | Very Good                               | Good                                                         | Good                 | Good                       | Average                                                                                                                 |                                   | Good                                   |          |
| 8    | Padmini                    | B.SC  | II YEAR      | Very Good                | Very Good                 | Good                                                               | Good                                               | Average                                                      | Very Good                               | Average                                                      | Average              | Good                       | Average                                                                                                                 | Average                           | Good                                   |          |
| 9    | K Shireesha                | B.SC  | HYEAR        | Very Good                | Very Good                 | Good                                                               | Very Good                                          | Average                                                      | Very Good                               | Good                                                         | Good                 | Good                       | Average                                                                                                                 | Average                           | Good                                   |          |
| -0   | Anifa Begum                | B.SC  | II YEAR      | Good                     | Very Good                 | Good                                                               | Very Good                                          | Good                                                         | Very Good                               | Good                                                         | Good                 | Good                       | Average                                                                                                                 | Good                              | Good                                   |          |
| .1   | A Mounika                  | B.SC  | II YEAR      | Very Good                | Very Good                 | Good                                                               | Good                                               | Good                                                         | Very Good                               | Good                                                         | Average              | Good                       | Average                                                                                                                 | Good                              | Good                                   |          |
| .2   | K Navitha                  | B.SC  | IYEAR        | Very Good                | Very Good                 | Very Good                                                          | Very Good                                          | Average                                                      | Very Good                               | Good                                                         | Good                 |                            | Average                                                                                                                 | Good                              | Good                                   |          |
| .3   | B Sushma                   | B.SC  | IYEAR        | Very Good                | Good                      | Good                                                               | Very Good                                          | Average                                                      | Very Good                               | Good                                                         | Good                 | Average                    | Good                                                                                                                    | Good                              | Good                                   |          |
| .4   | Shiva Shankar Plasad       | B.SC  | IYEAR        | Good                     | Good                      | Good                                                               | Good                                               | Good                                                         | Good                                    | Good                                                         |                      | Average                    | Average                                                                                                                 | Average                           | Good                                   |          |
| .5   | P Saritha                  | B.SC  | LYEAR        | Very Good                | Very Good                 | Good                                                               | Very Good                                          | Average                                                      | Good                                    | Good                                                         | Average              | Good                       | Average                                                                                                                 | Good                              | Good                                   |          |
| .6   | G Shireesha                | B.SC  | LYEAR        | Very Good                | Very Good                 | Good                                                               | Good                                               | Average                                                      | Very Good                               | Very Good                                                    | Average<br>Good      | Average                    | Average                                                                                                                 | Good                              | Good                                   |          |
| .7   | V krishnaveni              | B.COM | IYEAR        | Good                     | Good                      | Very Good                                                          | Good                                               | Good                                                         | Very Good                               | Good                                                         | _                    | Good                       | Good                                                                                                                    | Good                              | Good                                   |          |
| -8   | Rameshwari                 | B.COM |              | Very Good                | Good                      | Good                                                               | Good                                               | Good                                                         | Very Good                               | Good                                                         | Poor                 | Good                       | Good                                                                                                                    | Average                           | Good                                   |          |
| 9    | Y Keerithi                 | B.COM | <del>-</del> | Very Good                | Very Good                 | Very Good                                                          | Good                                               | Average                                                      | Good                                    | Good                                                         | -                    | Good                       | Good                                                                                                                    | Very Good                         |                                        |          |
| 20   | Nreranti Swathi            | B.COM | <del></del>  | Very Good                | Very Good                 | Good                                                               | Good                                               | Good                                                         | Very Good                               | Good                                                         | Poor                 | Good                       | Good                                                                                                                    | Good                              | Good                                   |          |
|      | P. Anusha                  | B.COM | _            | Very Good                | Good                      | Good                                                               | Very Good                                          | Poor                                                         | Good                                    | Good                                                         | Poor                 | Good                       | Good                                                                                                                    | Good                              | Good                                   | -        |
| 12   | Nagalaxmi                  | B.COM | -            | Good                     | Average                   | Good                                                               | Very Good                                          | Average                                                      | Good                                    | Good                                                         | Poor                 | Good                       | Good                                                                                                                    | Good                              | Good                                   |          |
| -23  | Pavan                      | B.COM | _            | Average                  | Average                   | Good                                                               | Average                                            | Poor                                                         | Good                                    | Very Good                                                    | Poor                 | Good                       | Good                                                                                                                    | Good                              | Good                                   | -        |
| 24   | D. Naveen                  | B.COM | <del></del>  | Very Good                | Very Good                 | Good                                                               | Very Good                                          | Average                                                      | Average                                 | Very Good                                                    | Average              | Average                    | Average                                                                                                                 | Good                              | Average                                |          |
| 25   | Balangesh                  | B.COM |              | Good                     | Good                      | Very Good                                                          | Good                                               | Good                                                         | Good                                    | Good                                                         | Poor                 | Average                    | Good                                                                                                                    | +                                 | Very Good                              | )        |
| 26   | K Upendhar                 | B.COM |              | Good                     | Average                   | Good                                                               | Poor                                               | Average                                                      | Average                                 | -                                                            | Average              | Average                    | Average                                                                                                                 | Good                              | Good                                   | . \/     |
| 27   |                            | 4     | _            | +                        | Good                      | Very Good                                                          | Good                                               | Good                                                         | Very Good                               | Average                                                      | Poor                 | Average                    | Average                                                                                                                 | Average                           | Average                                | N. M.    |
| - 17 | G Madhavi<br>Praveen Kumar | B.COM | II YEAR      | Average                  | Good                      | Very Good                                                          | Average                                            | Poor                                                         | Good                                    | Good                                                         | Good                 | Good                       | Very Goo<br>Good                                                                                                        | _                                 | Good                                   | 12:0 VA+ |
|      |                            |       |              |                          |                           |                                                                    |                                                    |                                                              |                                         |                                                              |                      |                            |                                                                                                                         | Good                              | Good                                   |          |

### Governement Degree College, Atmakur Student Online Feddback on Institution for AY 2018-19

| 29   | R. Pushpalatha            | B.COM      | II YEAR  | Good      | Good                   | Average                | Poor                   | Poor      | Good                       | Good      | Poor    | Good      | Good       | Good      | Good      |
|------|---------------------------|------------|----------|-----------|------------------------|------------------------|------------------------|-----------|----------------------------|-----------|---------|-----------|------------|-----------|-----------|
| 30   | V. Naresh                 | B.A        | II YEAR  | Poor      | Average                | Very Good              | Poor                   | Poor      | Very Good                  | Very Good | Poor    | Very Good | Very Gog J | Very Good | √ery Good |
| 31   | D. Kavitha                | B.COM      | III YEAR | Very Good | Average                | Good                   | Good                   | Average   | Good                       | Good      | Poor    | Good      | Good       | Good      | Good      |
| 32   | V. Madhavi                | B.COM      | III YEAR | Good      | Good                   | Good                   | Good                   |           | Good                       | Good      | Average | Average   | Good       | Average   | Good      |
| 33   | K. Raju                   | B.COM      | III YEAR | Good      | Average                | Good                   | Good                   |           | Good                       | Good      | Average | Very Good | Good       | Good      | Average   |
| 34   | G. Ramadhevi              | B.COM      | III YEAR | Average   | Average                | Good                   | Poor                   | Poor      | Average                    | Average   | Average | Average   | Average    | Average   | Average   |
| 35   | U Laxmi                   | B.COM      | III YEAR | Good      | Good                   | Good                   | Good                   | Average   | Average                    | Good      | Poor    | Good      | Good       | Good      | Good      |
| 36   | Kurmurthy                 | B.SC       | I YEAR   | Very Good | Good                   | Very Good              | Very Good              | Average   | Very Good                  | Good      | Average | Good      | Good       | Good      | Good      |
| 37   | Kavali Vedasree           | B.SC       | IYEAR    | Very Good | Good                   | Very Good              | Very Good              | Average   | Very Good                  | Good      | Average | Good      | Good       | Very Good | Good      |
| 38   | C Divya                   | B.SC       | IYEAR    | Very Good | Good                   | Very Good              | Good                   | Average   | Good                       | Good      | Average | Good      | Good       | Good      | Good      |
| 39   | S Rakesh                  | B.SC       | I YEAR   | Good      | Very Good              | Good                   | Very Good              | Average   | Very Good                  | Very Good | Average | Good      | Good       | Good      | Good      |
| -10  | B Navaneetha              | B.SC       | I YE AR  | Good      | Very Good              | Good                   | Good                   | Average   | Very Good                  | Very Good | Average | Good      | Good       | Good      | Good      |
| -11  | G Laxmi                   | B.SC       | II YEAR  | Very Good | Good                   | Very Good              | Good                   | Average   | Very Good                  | Very Good | Average | Good      | Very Good  | Good      | Good      |
| -12  | Sindhu                    | B.SC       | II YEAR  | Very Good | Good                   | Very Good              | Very Good              | Average   | Very Good                  | Good      | Average | Good      | Good       | Good      | Good      |
| -43  | J Kiran                   | B.SC       | II YEAR  | Very Good | Good                   | Very Good              | Very Good              | Average   | Very Good                  | Good      | Average | Good      | Good       | Good      | Good      |
| 14   | CH Srividya               | B.SC       | II YEAR  | Very Good | Good                   | Good                   | Very Good              | Average   | Very Good                  | Good      | Average | Good      | Good       | Good      | Good      |
| .15  | S Aruna                   | B.SC       | II YEAR  | Very Good | Good                   | Good                   | Very Good              | Average   | Very Good                  | Good      | Average | Good      | Good       | Good      | Good      |
| -16  | A Swapna                  | B.SC       | III YEAR | Very Good | Good                   | Very Good              | Good                   | Average   | Very Good                  | Good      | Average | Good      | Good       | Good      | Good      |
| .47  | N Reshma                  | B.SC       | III YEAR | Very Good | Very Good              | Good                   | Very Good              | Average   | Very Good                  | Good      | Good    | Good      | Good       | Good      | Good      |
| -18  | T Suresh                  | B.SC       | III YEAR | Very Good | Good                   | Good                   | Very Good              | Average   | Very Good                  | Good      | Good    | Good      | Good       | Good      | Good      |
| 19   | G Mahesh                  | B.SC       | III YEAR | Very Good | Good                   | Very Good              | Good                   | Average   | Very Good                  | Good      | Average | Good      | Good       | Good      | Good      |
| 50   | K Anitha                  | B.SC       | III YEAR | Very Good | Good                   | Good                   | Very Good              | Average   | Very Good                  | Good      | Average | Good      | Good       | Good      | Good      |
| 51   | G NAVINKUMAF              | B.A        | IYEAR    | Very Good | Very Good              | Very Good              | Very Good              | Good      | Good                       | Good      | Average | Average   | Good       | Good      | Good      |
| 52   | G.MURALI                  | B.A        | IYEAR    | Very Good | Very Good              | Very Good              | Very Good              | Good      | Good                       | Good      | Average | Average   | Good       | Good      | Good      |
| - 33 | G.GOVARDHAN               | B.A        | IYEAR    | Very Good | Very Good              | Very Good              | Very Good              | Good      | Good                       | Good      | Average | Average   | Good       | Good      | Good      |
| 54   | B.Rajakumar               | B.A        | IYEAR    | Very Good | Very Good              | Very Good              | Very Good              |           | Very Good                  | Very Good | Good    | Average   | Average    | Average   | Very Good |
| 55   | B.Shivaraj                | B.A        | IYEAR    | Very Good | Very Good              | Very Good              | Very Good              |           | Very Good                  | Very Good | Average | Average   | Very Good  | Good      | Very Good |
| 56   | Ambedhakar                | B.A        | II YEAR  | Very Good | Very Good              | Very Good              | Very Good              |           | Very Good                  | Good      | Average | Average   |            | Very Good |           |
| 57   | B.rarajeshar              | B.A        | HYEAR    | Very Good | Very Good              | Very Good              | Very Good              |           | Very Good                  | Average   | Good    | Good      |            | Very Good |           |
| 38   | B.Geetha                  | B.A<br>B.A | II YEAR  | Very Good | Very Good<br>Good      | Very Good<br>Good      | Very Good              |           | d Very Good                | Good      | Good    | Good      |            | Very Good | Very Good |
| 59   | D.Ramunayak               | -          | HYEAR    | Very Good | _                      | Very Good              | Good<br>Very Good      | Good      | Good                       | Good      | Average | Average   | Good       | Average   | Good      |
| _    | C.Mahesh                  | B.A        | HYEAR    | Very Good | Very Good              |                        | -                      |           | d Very Good                | Good      | Good    | Average   | Good       | Good      | Very Good |
| 51   | B.Madhavi                 | B.A        | III YEAR | Very Good | Very Good              | Very Good              | Very Good              |           | d Very Good                | Good      | Good    | Average   | Average    |           | Very Good |
| 53   | B.Kumar                   | B.A        | III YEAR | Very Good | Very Good              | Very Good              | Very Good<br>Very Good | -         | d Very Good                | Very Good | Average | Average   |            | -         | Very Good |
| 54   | B.Shivaraj                | B.A<br>B.A | III YEAR | Very Good | Very Good<br>Very Good | Very Good<br>Very Good | Very Good              | Good      | Very Good                  | Good      | Average | Average   | Very Good  | Good      | Very Good |
| 55   | B.Rajkumar<br>G.GOVARDHAN | B.A        | HI YEAR  | Very Good |                        | Very Good              | Very Good              |           | d Very Good<br>d Very Good | Good      | Good    | Average   | Average    | Average   | Very Good |
| :15  | IG.GUVAKUNAN              | JB.A       | III YEAR | Very Good | Very Good              | 461A G000              | Lvery Good             | Tvery Goo | ulvery Good                | Good      | Good    | Average   | Very Goo:  | Good      | Very Good |
|      |                           |            |          |           |                        |                        |                        |           |                            |           |         |           |            |           |           |