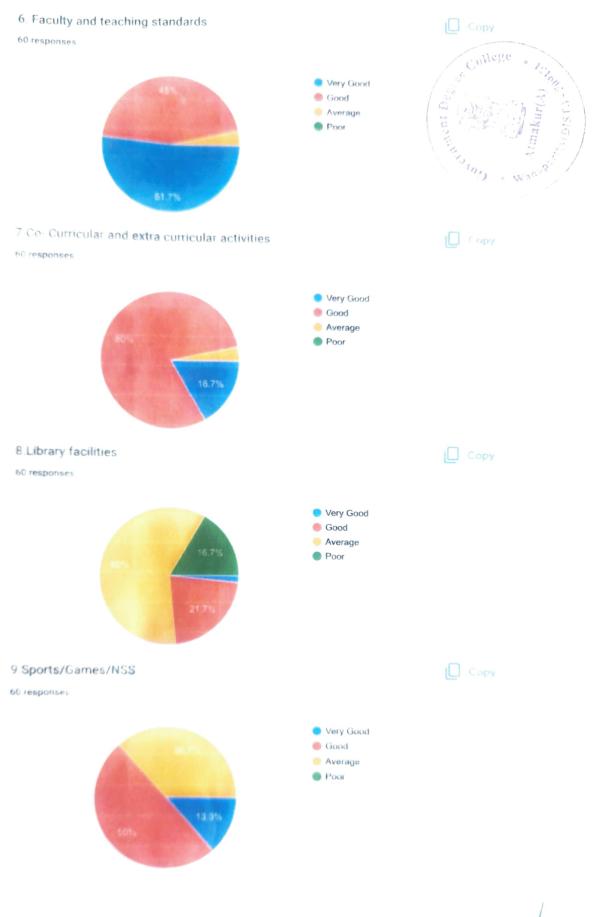

ry Good |                        | Very Good              | Very Good              |           | d Very Good<br>d Very Good | Good      | Good    | Average   | Average    | Average   | Very Good |
| :15  | IG.GUVAKUNAN              | JB.A       | III YEAR | Very Good | Very Good              | 461A G000              | Lvery Good             | Tvery Goo | ulvery Good                | Good      | Good    | Average   | Very Goo:  | Good      | Very Good |
|      |                           |            |          |           |                        |                        |                        |           |                            |           |         |           |            |           |           |



PRINCIPAL
Govt. Degree College
ATMAKUR (A) - 509 13
Wanaprthy Dist. (T.S.)







PRINCIPAL

Wanapully Dig. (7.5.)

Wanapully Dig. (7.5.)



This content is neither created nor endorsed by Google. Report Abuse - Terms of Service - Privacy Policy

Google Forms



|       |                      |           |          |                      |                           |                                                    |                                                |                                                   |                                   |                                                              | / 6                     | 0 3-                   | - 7 ·                                                                                                                    | - \                                               |