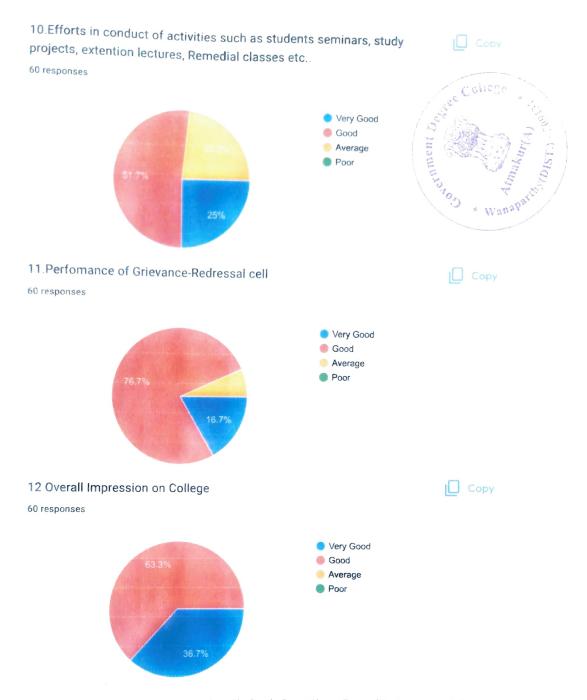

Very Good PRIN CIPAL Govt. Degree Coll-ATMAKUR (A) - 509 Wanaprthy Dist. (T. Government Degree College, Atmakur

|    |              |     |          |           | Stud    | dent online fe | edback on ins | stitution for | the Ay 201 | 17-10     | 1 0 /3  | 10000    |         | . /       |           |
|----|--------------|-----|----------|-----------|---------|----------------|---------------|---------------|------------|-----------|---------|----------|---------|-----------|-----------|
|    |              | T   |          |           | T       |                | N. Cond       | C             | Very Goo   | Cood      | Average | Average  | Good    | Good      | Very Good |
| 65 | D.Ramuna/ak  | B.A | I YEAR   | Very Good | Very Go | Very Good      | Very Good     | Good          | -          |           | 7.77    |          |         | Vary Good | Very Good |
| 66 | B.GEETHA     | B.A | LYEAR    | Very Good | Very Go | Very Good      | Good          | Good          | Very Goo   | Good      |         | 77.70    | /       |           |           |
| 67 | D.Ramunayak  | BA  | II YEAR  | Very Good | Very Go | Very Good      | Good          | Good          | Good       | Good      | Good    | Average  | Average | Average   | Good      |
| 68 | C Mahesh     | B.A | II YEAR  | Very Good | -       | Very Good      | Very Good     | Good          | Very Goo   | Very Good | Good    | Average  | Good    | Average   | Very Good |
|    |              | -   |          | + '       | -       | <u> </u>       | -             | -             | -          |           | Average | Average  | Average | Good      | Very Good |
| 69 | Ambedkar     | B.A | II YEAR  | Very Good | very Go | Very Good      | Very Good     | very Good     | -          |           |         |          |         | Card      | Good      |
| 70 | B.Riashekar  | B.A | II YEAR  | Very Good | Very Go | Very Good      | Very Good     | Good          | Good       | Good      | Good    | Average  | Good    | Good      |           |
| 71 | Kc.Muthyalan | RΑ  | III YEAR | Very Good | Very Go | Very Good      | Very Good     | Very Good     | Very Good  | Good      | Good    | Average  | Good    | Average   | Very Good |
| 72 | G.RAJESH     | B.A | III YEAR | Very Good | -       | Very Good      | Very Good     | Good          | -          |           | Average | Average  | Average | Good      | Good      |
| /2 | G.RAJESH     | D.A | III TEAR | very dood | very do | very dood      | very Good     | Good          |            |           |         |          |         | Card      | Good      |
| 73 | B .SINDHUIA  | B.A | III YEAR | Very Good | Very Go | Very Good      | Very Good     | Good          | Good       | Good      | Average | Average  | Good    | Good      | Good      |
| 74 | DERPTHI      | B.A | III YEAR | Very Good | Very Go | Very Good      | Very Good     | Very Good     | Good       | Good      | Average | Average  | Good    | Very Good | Very Good |
| 75 | D.SARITHA    | B.A | III YEAR | Very Good | -       | Very Good      | Very Good     |               |            | Very Good |         |          |         | Very Good | Very Good |
| /3 | U.SAKITHA    | D.A | III TEAR | very Good | very Go | every Good     | very Good     | Average       | very door  | very dood | MACIABC | rtttiage | 0000    | 1.0.7     |           |