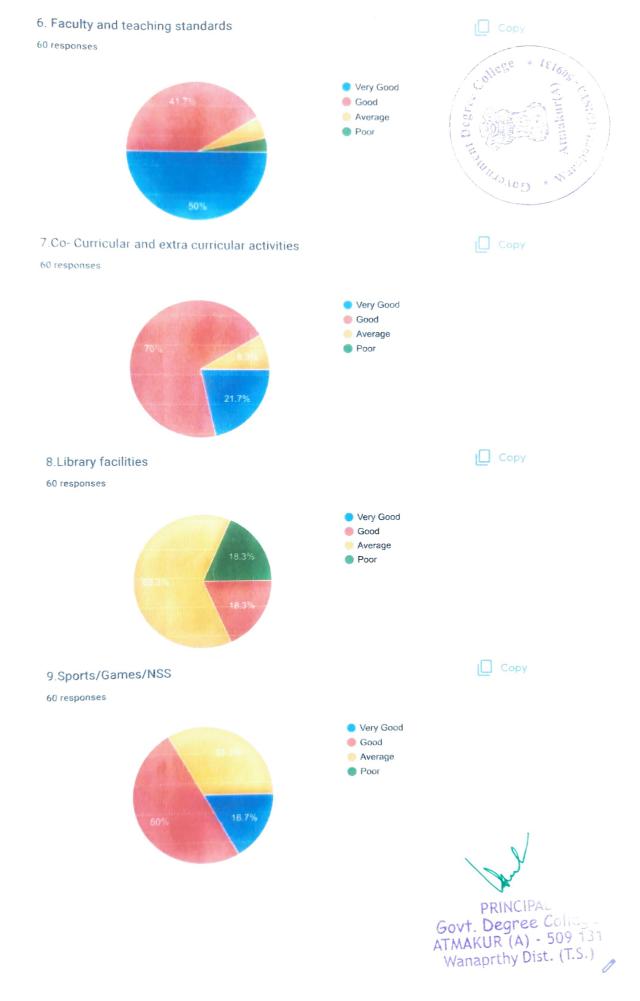

#### Government Degree College, Atmakur Student online feedback on Institution for the Ay 2017-18

|    |              |       |          |            | Stude   | ent online ree | aback on insi | titution for t | ne Ay ZUI | /-10      |         | 1 95.   | Salatina  |           | /         |
|----|--------------|-------|----------|------------|---------|----------------|---------------|----------------|-----------|-----------|---------|---------|-----------|-----------|-----------|
| 27 | J Kiran      | B.SC  | I YEAR   | Very Good  | Good    | Good           | Very Good     | Average        | Very Goo  | Good      | Average |         |           |           | Good      |
| 28 | CH Srividhya | B.SC  | IYEAR    | Very Good  | Good    | Very Good      | Very Good     | Average        | Good      | Very Good | Average | Good    | 66d * W   | €ood //   | Good      |
| 29 | S Aruna      | B.SC  | I YEAR   | Very Good  | Good    | Very Good      | Very Good     | Average        | Average   | Very Good | Average | Good    | ood       | -         | Good      |
| 30 | A Swapna     | B.SC  | II YEAR  | Very Good  | Very Go | Good           |               | Average        | Average   | Very Good | Average | Good (  | Good      | Good      | Good      |
| 31 | N Reshma     | B.SC  | II YEAR  | Good       | Very Go | Very Good      | Very Good     | Average        | Good      | Good      | Average | Good (  | Good      | Good      | Good      |
| 32 | T Suresh     | B.SC  | II YEAR  | Good       | Very Go | Very Good      | Very Good     | Average        | Good      | Good      | Average | Good (  | Good      | Good      | Good      |
| 33 | Pushapala:ha | B.COM | III YEAR | Very Good  | Good    | Good           | Good          | Average        | Good      | Good      |         |         | Good      |           | Good      |
| 34 | G Mahesh     | B.SC  | II YEAR  | Very Good  | Good    | Very Good      | Very Good     | Average        | Good      | Good      | Average | Good (  | Good      |           | Good      |
| 35 | Balangesh    | B.COM | III YEAR | Good       | Good    | Very Good      | Very Good     | Good           | Good      | Good      |         |         | Good      |           | Good      |
| 36 | K Anitha     | B.SC  | II YEAR  | Good       | Very Go | Good           | Very Good     | Average        | Good      | Very Good | Average | Good    | Good      |           | Good      |
| 37 | Nagalaxmi    | B.COM | III YEAR | Very Good  | Good    | Very Good      | Very Good     | Poor           | Average   | Good      |         |         | Good      | Good      | Good      |
| 38 | B Athiya     | B.SC  | III YEAR | Good       | Very Go | Very Good      | Good          | Average        | Good      | Good      | Average |         | ery Good  | Good      | Good      |
| 39 | V. Nagesh    | B.COM | III YEAR | Good       | Good    | Good           | Good          | Good           | Good      | Good      | Average | Good    | Good      | Good      | Good      |
| 40 | L Bhargavi   | B.SC  | III YEAR | Very Good  | Good    | Very Good      | Very Good     | Average        | Very Good | Good      | Average | Good    | Good      | Very Good | Good      |
| 41 | Reshma       | B.COM | II YEAR  | Very Good  | Good    | Very Good      | Good          | Average        | Good      | Good      |         |         | Good      | Good      | Good      |
| 42 | M Srikanth   | B.SC  | III YEAR | Good       | Very Go | Very Good      | Good          | Average        | Very Goo  | Very Good | Average |         | Good      | Good      | Good      |
| 43 | Upendher     | B.COM | III YEAR | Good       | Good    | Good           | Good          | Good           | Good      | Good      | Average |         | Good      | Good      | Good      |
| 44 | N Nagaraju   | B.SC  | III YEAR | Very Good  | Good    | Good           | Very Good     | Average        | Good      | Good      | Average |         | Very Good | Good      | Good      |
| 45 | Kavitha      | B.SC  | III YEAR | Very Good  | Good    | Very Good      | Very Good     | Average        | Very Goo  | Good      | Average | Good    | Good      | Good      | Good      |
| 46 | G Laxmi      | B.SC  | I YEAR   | Very Good  | Good    | Very Good      | Very Good     | Average        | Good      | Good      | Average | Good    | Good      | Good      | Good      |
| 47 | Sindhu       | B.SC  | I YEAR   | Good       | Very Go | Very Good      | Good          | Average        | Very Goo  | Good      | Average | Good    | Good      | Good      | Good      |
| 48 | J Kiran      | B.SC  | I YEAR   | Good       | Very Go | Very Good      |               | Average        | Good      | Very Good | Average | Good    | Good      | Good      | Good      |
| 49 | CH Swetha    | B.SC  | LYEAR    | Very Good  | Good    | Very Good      | Very Good     | Average        | Very Goo  |           | Average |         | Good      | Good      | Good      |
| 50 | S Aruna      | B.SC  | LYEAR    | Good       | Good    | Very Good      | Very Good     | Average        | Good      | Very Good | Average | Good    | Good      | Good      | Good      |
| 51 | A Swapna     | B.SC  | II YEAR  | Good       | Very Go | Very Good      | Very Good     | Average        | Good      | Very Good | Average | Good    | Good      | Good      | Good      |
| 52 | N Reshma     | B.SC  | II YEAR  | Good       | Good    | Very Good      | Very Good     | Average        | Very Goo  |           | Average | Good    | Good      | Good      | Good      |
| 53 | T Suresh     | B.SC  | II YEAR  | Good       | Good    | Very Good      | Very Good     | Average        | Very Goo  | Very Good | Average | Good    | Good      | Good      | Good      |
| 54 | G Mahesh     | B.SC  | II YEAR  | Very Good  | Good    | Very Good      | Very Good     | Average        | Very Goo  | -         | Average | Good    | Good      | Good      | Good      |
| 55 | K Anitha     | B.SC  | II YEAR  | Good       | Very Go | od             | Very Good     | Average        | Very God  | Good      | Average | Good    | Good      | Good      | Good      |
| 56 | B Athiya     | B.SC  | III YEAR | Very Good  | Good    | Good           | Very Good     | Average        | Good      | Good      | Average |         | Good      | Very Good |           |
| 57 | L Bhargav    | B.SC  | III YEAR | Very Good  | Good    | Very Good      | Very Good     | Average        | Very God  |           | Average |         | Good      | Cood      | Good      |
| 58 | M Srikanth   | B.SC  | III YEAR | Very Good  | Good    | Very Good      | Good          | Average        | Very God  | _         | Average |         | Good      | Good      | Good      |
| 59 | N Nagaraju   | B.SC  | III YEAR | Good       | Very Go | Very Good      | Very Good     | Average        | Very God  | Good      | Average |         | Good      | Good      | Good      |
| 60 | Kavitha      | B.SC  | III YEAR | Very Good  | Good    | Good           | Very Good     | Average        | Good      | Good      | Average | +       | Good      | Good      | Good      |
| 61 | Ambedkar     | B.A   | LYEAR    | Very Good  | Good    | Good           | Very Good     | Good           | Very Go   | Good      | Average | Average | Average   | Good      | Good      |
| 62 | B GEETHA     | B.A   | LYEAR    | Very Good  | Very Go | Good           | Very Good     |                |           |           |         |         |           |           |           |
|    |              | B.A   | LYEAR    | Very Good  | Very Go | Very Good      | Very Good     | Good           | Very Go   | Good      | Average | Average | Good      | Good      | Very Good |
| 63 | B Rajashekar | J.A   | LYEAR    | Very Good  |         | Very Good      | Very Good     | Average        | Very Go   | o Good    | Average | Average | Good      | Good      | Very Good |
| 64 | C.Mallesh    |       | I I LEAN | 1.0.7 0.00 | -       |                |               |                |           |           |         |         |           |           | PRI       |

Very Good PRIN CIPAL Govt. Degree Coll-ATMAKUR (A) - 509 Wanaprthy Dist. (T. Government Degree College, Atmakur

|    |              |     |          |           | Stud    | dent online fe | edback on ins | stitution for | the Ay 201 | 17-10     | 1 0 /3  | 10000    |         | . /       |           |
|----|--------------|-----|----------|-----------|---------|----------------|---------------|---------------|------------|-----------|---------|----------|---------|-----------|-----------|
|    |              | T   |          |           | T       |                | N. Cond       | C             | Very Goo   | Cood      | Average | Average  | Good    | Good      | Very Good |
| 65 | D.Ramuna/ak  | B.A | I YEAR   | Very Good | Very Go | Very Good      | Very Good     | Good          | -          |           | 7.77    |          |         | Vary Good | Very Good |
| 66 | B.GEETHA     | B.A | LYEAR    | Very Good | Very Go | Very Good      | Good          | Good          | Very Goo   | Good      |         | 77.70    | /       |           |           |
| 67 | D.Ramunayak  | BA  | II YEAR  | Very Good | Very Go | Very Good      | Good          | Good          | Good       | Good      | Good    | Average  | Average | Average   | Good      |
| 68 | C Mahesh     | B.A | II YEAR  | Very Good | -       | Very Good      | Very Good     | Good          | Very Goo   | Very Good | Good    | Average  | Good    | Average   | Very Good |
|    |              | -   |          | + '       | -       | <u> </u>       | -             | -             | -          |           | Average | Average  | Average | Good      | Very Good |
| 69 | Ambedkar     | B.A | II YEAR  | Very Good | very Go | Very Good      | Very Good     | very Good     | -          |           |         |          |         | Card      | Good      |
| 70 | B.Riashekar  | B.A | II YEAR  | Very Good | Very Go | Very Good      | Very Good     | Good          | Good       | Good      | Good    | Average  | Good    | Good      |           |
| 71 | Kc.Muthyalan | RΑ  | III YEAR | Very Good | Very Go | Very Good      | Very Good     | Very Good     | Very Good  | Good      | Good    | Average  | Good    | Average   | Very Good |
| 72 | G.RAJESH     | B.A | III YEAR | Very Good | -       | Very Good      | Very Good     | Good          | -          |           | Average | Average  | Average | Good      | Good      |
| /2 | G.RAJESH     | D.A | III TEAR | very dood | very do | very dood      | very Good     | Good          |            |           |         |          |         | Card      | Good      |
| 73 | B .SINDHUIA  | B.A | III YEAR | Very Good | Very Go | Very Good      | Very Good     | Good          | Good       | Good      | Average | Average  | Good    | Good      | Good      |
| 74 | DERPTHI      | B.A | III YEAR | Very Good | Very Go | Very Good      | Very Good     | Very Good     | Good       | Good      | Average | Average  | Good    | Very Good | Very Good |
| 75 | D.SARITHA    | B.A | III YEAR | Very Good | -       | Very Good      | Very Good     |               |            | Very Good |         |          |         | Very Good | Very Good |
| /3 | U.SAKITHA    | D.A | III TEAR | very Good | very Go | every Good     | very Good     | Average       | very door  | very dood | MACIABC | rtttiage | 0000    | 1.0.7     |           |