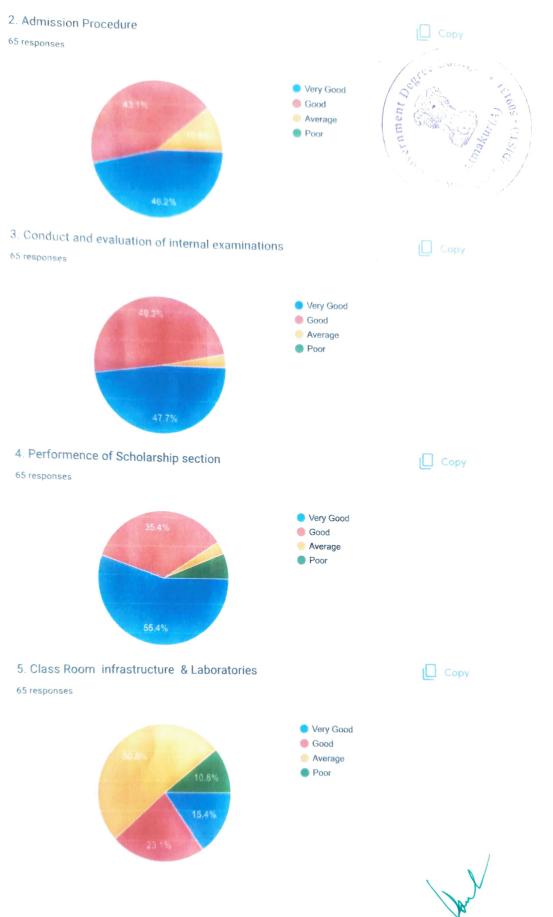

#### Governement Degree College, Atmakur Student Online Feddback on Institution for AY 2018-19

|      |                            |       |              | 51                       | ludent Onl                | ine Feddba                                                         | ack on Inst                                        | itution fo                                                   | r AY 2018-                              | 19                                                           |                      |                            |                                                                                                                         | 1 50                              |                                        |          |
|------|----------------------------|-------|--------------|--------------------------|---------------------------|--------------------------------------------------------------------|----------------------------------------------------|--------------------------------------------------------------|-----------------------------------------|--------------------------------------------------------------|----------------------|----------------------------|-------------------------------------------------------------------------------------------------------------------------|-----------------------------------|----------------------------------------|----------|
| S no | Name of the student        | Group | Yea ·        | 1.<br>Administrati<br>on | 2. Admission<br>Procedure | 3. Conduct<br>and<br>evaluation of<br>internal<br>examination<br>s | 4.<br>Performenc<br>e of<br>Scholarship<br>section | 5. Class<br>Room<br>infrastruct<br>ure &<br>Laboratori<br>es | 6. Faculty<br>and teaching<br>standards | 7.Co-<br>Curricular<br>and extra<br>curricular<br>activities | 8.Library facilities | 9.Sports/<br>Games/N<br>SS | 10.Efforts in conduct of activities such as students seminars, study projects, extention lectures, Remedial classes etc | 11.Perfom<br>ance of<br>Grievance | 12 Overall<br>Impression<br>on College | Manula   |
| 1    |                            | B.A   | IYEAR        | Very Good                | Very Good                 | Good                                                               | Very Good                                          | Average                                                      | Very Good                               | Good                                                         | Average              | Average                    | Good                                                                                                                    | Good                              | Good                                   |          |
| 2    | S Naveena                  | B.SC  | III YEAR     | Very Good                | Good                      | Very Good                                                          | Good                                               | Average                                                      | Good                                    | Good                                                         | Average              | Good                       | Good                                                                                                                    | Good                              | Good                                   |          |
| 3    | K Bhaskar                  | B.SC  | III YEAR     | Very Good                | Very Good                 | Good                                                               | Very Good                                          | Good                                                         | Very Good                               | Good                                                         | Good                 | Good                       | Average                                                                                                                 | Good                              | Good                                   |          |
| 4    | B Kavya                    | B.SC  | III YEAR     | Good                     | Good                      | Good                                                               | Very Good                                          | Poor                                                         | Good                                    | Good                                                         | Average              | Average                    | Average                                                                                                                 | Good                              | Good                                   |          |
| 5    | U Mounika                  | B.SC  | III YEAR     | Very Good                | Very Good                 | Very Good                                                          | Very Good                                          | Average                                                      | Good                                    | Good                                                         | Average              | Good                       | Average                                                                                                                 | Good                              |                                        |          |
| 6    | M Shiva Saran Kumar        | B.SC  | III YEAR     | Good                     | Good                      | Good                                                               | Good                                               | Average                                                      | Good                                    | Average                                                      | Average              | Average                    |                                                                                                                         | Good                              | Good                                   |          |
| 7    | B Chandrayudu              | B.SC  | II YEAR      | Good                     | Good                      | Average                                                            | Good                                               | Average                                                      | Very Good                               | Good                                                         | Good                 | Good                       | Average                                                                                                                 |                                   | Good                                   |          |
| 8    | Padmini                    | B.SC  | II YEAR      | Very Good                | Very Good                 | Good                                                               | Good                                               | Average                                                      | Very Good                               | Average                                                      | Average              | Good                       | Average                                                                                                                 | Average                           | Good                                   |          |
| 9    | K Shireesha                | B.SC  | HYEAR        | Very Good                | Very Good                 | Good                                                               | Very Good                                          | Average                                                      | Very Good                               | Good                                                         | Good                 | Good                       | Average                                                                                                                 | Average                           | Good                                   |          |
| -0   | Anifa Begum                | B.SC  | II YEAR      | Good                     | Very Good                 | Good                                                               | Very Good                                          | Good                                                         | Very Good                               | Good                                                         | Good                 | Good                       | Average                                                                                                                 | Good                              | Good                                   |          |
| .1   | A Mounika                  | B.SC  | II YEAR      | Very Good                | Very Good                 | Good                                                               | Good                                               | Good                                                         | Very Good                               | Good                                                         | Average              | Good                       | Average                                                                                                                 | Good                              | Good                                   |          |
| .2   | K Navitha                  | B.SC  | IYEAR        | Very Good                | Very Good                 | Very Good                                                          | Very Good                                          | Average                                                      | Very Good                               | Good                                                         | Good                 |                            | Average                                                                                                                 | Good                              | Good                                   |          |
| .3   | B Sushma                   | B.SC  | IYEAR        | Very Good                | Good                      | Good                                                               | Very Good                                          | Average                                                      | Very Good                               | Good                                                         | Good                 | Average                    | Good                                                                                                                    | Good                              | Good                                   |          |
| .4   | Shiva Shankar Plasad       | B.SC  | IYEAR        | Good                     | Good                      | Good                                                               | Good                                               | Good                                                         | Good                                    | Good                                                         |                      | Average                    | Average                                                                                                                 | Average                           | Good                                   |          |
| .5   | P Saritha                  | B.SC  | LYEAR        | Very Good                | Very Good                 | Good                                                               | Very Good                                          | Average                                                      | Good                                    | Good                                                         | Average              | Good                       | Average                                                                                                                 | Good                              | Good                                   |          |
| .6   | G Shireesha                | B.SC  | LYEAR        | Very Good                | Very Good                 | Good                                                               | Good                                               | Average                                                      | Very Good                               | Very Good                                                    | Average<br>Good      | Average                    | Average                                                                                                                 | Good                              | Good                                   |          |
| .7   | V krishnaveni              | B.COM | IYEAR        | Good                     | Good                      | Very Good                                                          | Good                                               | Good                                                         | Very Good                               | Good                                                         | _                    | Good                       | Good                                                                                                                    | Good                              | Good                                   |          |
| -8   | Rameshwari                 | B.COM |              | Very Good                | Good                      | Good                                                               | Good                                               | Good                                                         | Very Good                               | Good                                                         | Poor                 | Good                       | Good                                                                                                                    | Average                           | Good                                   |          |
| 9    | Y Keerithi                 | B.COM | <del>-</del> | Very Good                | Very Good                 | Very Good                                                          | Good                                               | Average                                                      | Good                                    | Good                                                         | -                    | Good                       | Good                                                                                                                    | Very Good                         |                                        |          |
| 20   | Nreranti Swathi            | B.COM | <del></del>  | Very Good                | Very Good                 | Good                                                               | Good                                               | Good                                                         | Very Good                               | Good                                                         | Poor                 | Good                       | Good                                                                                                                    | Good                              | Good                                   |          |
|      | P. Anusha                  | B.COM | _            | Very Good                | Good                      | Good                                                               | Very Good                                          | Poor                                                         | Good                                    | Good                                                         | Poor                 | Good                       | Good                                                                                                                    | Good                              | Good                                   | -        |
| 12   | Nagalaxmi                  | B.COM | -            | Good                     | Average                   | Good                                                               | Very Good                                          | Average                                                      | Good                                    | Good                                                         | Poor                 | Good                       | Good                                                                                                                    | Good                              | Good                                   |          |
| -23  | Pavan                      | B.COM | _            | Average                  | Average                   | Good                                                               | Average                                            | Poor                                                         | Good                                    | Very Good                                                    | Poor                 | Good                       | Good                                                                                                                    | Good                              | Good                                   | -        |
| 24   | D. Naveen                  | B.COM | <del></del>  | Very Good                | Very Good                 | Good                                                               | Very Good                                          | Average                                                      | Average                                 | Very Good                                                    | Average              | Average                    | Average                                                                                                                 | Good                              | Average                                |          |
| 25   | Balangesh                  | B.COM |              | Good                     | Good                      | Very Good                                                          | Good                                               | Good                                                         | Good                                    | Good                                                         | Poor                 | Average                    | Good                                                                                                                    | +                                 | Very Good                              | )        |
| 26   | K Upendhar                 | B.COM |              | Good                     | Average                   | Good                                                               | Poor                                               | Average                                                      | Average                                 | -                                                            | Average              | Average                    | Average                                                                                                                 | Good                              | Good                                   | . \/     |
| 27   |                            | 4     | _            | +                        | Good                      | Very Good                                                          | Good                                               | Good                                                         | Very Good                               | Average                                                      | Poor                 | Average                    | Average                                                                                                                 | Average                           | Average                                | N. M.    |
| - 17 | G Madhavi<br>Praveen Kumar | B.COM | II YEAR      | Average                  | Good                      | Very Good                                                          | Average                                            | Poor                                                         | Good                                    | Good                                                         | Good                 | Good                       | Very Goo<br>Good                                                                                                        | _                                 | Good                                   | 12:0 VA+ |
|      |                            |       |              |                          |                           |                                                                    |                                                    |                                                              |                                         |                                                              |                      |                            |                                                                                                                         | Good                              | Good                                   |          |

### Governement Degree College, Atmakur Student Online Feddback on Institution for AY 2018-19

| 29   | R. Pushpalatha            | B.COM      | II YEAR  | Good      | Good                   | Average                | Poor                   | Poor      | Good                       | Good      | Poor    | Good      | Good       | Good      | Good      |
|------|---------------------------|------------|----------|-----------|------------------------|------------------------|------------------------|-----------|----------------------------|-----------|---------|-----------|------------|-----------|-----------|
| 30   | V. Naresh                 | B.A        | II YEAR  | Poor      | Average                | Very Good              | Poor                   | Poor      | Very Good                  | Very Good | Poor    | Very Good | Very Gog J | Very Good | √ery Good |
| 31   | D. Kavitha                | B.COM      | III YEAR | Very Good | Average                | Good                   | Good                   | Average   | Good                       | Good      | Poor    | Good      | Good       | Good      | Good      |
| 32   | V. Madhavi                | B.COM      | III YEAR | Good      | Good                   | Good                   | Good                   |           | Good                       | Good      | Average | Average   | Good       | Average   | Good      |
| 33   | K. Raju                   | B.COM      | III YEAR | Good      | Average                | Good                   | Good                   |           | Good                       | Good      | Average | Very Good | Good       | Good      | Average   |
| 34   | G. Ramadhevi              | B.COM      | III YEAR | Average   | Average                | Good                   | Poor                   | Poor      | Average                    | Average   | Average | Average   | Average    | Average   | Average   |
| 35   | U Laxmi                   | B.COM      | III YEAR | Good      | Good                   | Good                   | Good                   | Average   | Average                    | Good      | Poor    | Good      | Good       | Good      | Good      |
| 36   | Kurmurthy                 | B.SC       | I YEAR   | Very Good | Good                   | Very Good              | Very Good              | Average   | Very Good                  | Good      | Average | Good      | Good       | Good      | Good      |
| 37   | Kavali Vedasree           | B.SC       | IYEAR    | Very Good | Good                   | Very Good              | Very Good              | Average   | Very Good                  | Good      | Average | Good      | Good       | Very Good | Good      |
| 38   | C Divya                   | B.SC       | IYEAR    | Very Good | Good                   | Very Good              | Good                   | Average   | Good                       | Good      | Average | Good      | Good       | Good      | Good      |
| 39   | S Rakesh                  | B.SC       | I YEAR   | Good      | Very Good              | Good                   | Very Good              | Average   | Very Good                  | Very Good | Average | Good      | Good       | Good      | Good      |
| -10  | B Navaneetha              | B.SC       | I YE AR  | Good      | Very Good              | Good                   | Good                   | Average   | Very Good                  | Very Good | Average | Good      | Good       | Good      | Good      |
| -11  | G Laxmi                   | B.SC       | II YEAR  | Very Good | Good                   | Very Good              | Good                   | Average   | Very Good                  | Very Good | Average | Good      | Very Good  | Good      | Good      |
| -12  | Sindhu                    | B.SC       | II YEAR  | Very Good | Good                   | Very Good              | Very Good              | Average   | Very Good                  | Good      | Average | Good      | Good       | Good      | Good      |
| -43  | J Kiran                   | B.SC       | II YEAR  | Very Good | Good                   | Very Good              | Very Good              | Average   | Very Good                  | Good      | Average | Good      | Good       | Good      | Good      |
| 14   | CH Srividya               | B.SC       | II YEAR  | Very Good | Good                   | Good                   | Very Good              | Average   | Very Good                  | Good      | Average | Good      | Good       | Good      | Good      |
| .15  | S Aruna                   | B.SC       | II YEAR  | Very Good | Good                   | Good                   | Very Good              | Average   | Very Good                  | Good      | Average | Good      | Good       | Good      | Good      |
| -16  | A Swapna                  | B.SC       | III YEAR | Very Good | Good                   | Very Good              | Good                   | Average   | Very Good                  | Good      | Average | Good      | Good       | Good      | Good      |
| .47  | N Reshma                  | B.SC       | III YEAR | Very Good | Very Good              | Good                   | Very Good              | Average   | Very Good                  | Good      | Good    | Good      | Good       | Good      | Good      |
| -18  | T Suresh                  | B.SC       | III YEAR | Very Good | Good                   | Good                   | Very Good              | Average   | Very Good                  | Good      | Good    | Good      | Good       | Good      | Good      |
| 19   | G Mahesh                  | B.SC       | III YEAR | Very Good | Good                   | Very Good              | Good                   | Average   | Very Good                  | Good      | Average | Good      | Good       | Good      | Good      |
| 50   | K Anitha                  | B.SC       | III YEAR | Very Good | Good                   | Good                   | Very Good              | Average   | Very Good                  | Good      | Average | Good      | Good       | Good      | Good      |
| 51   | G NAVINKUMAF              | B.A        | IYEAR    | Very Good | Very Good              | Very Good              | Very Good              | Good      | Good                       | Good      | Average | Average   | Good       | Good      | Good      |
| 52   | G.MURALI                  | B.A        | IYEAR    | Very Good | Very Good              | Very Good              | Very Good              | Good      | Good                       | Good      | Average | Average   | Good       | Good      | Good      |
| - 33 | G.GOVARDHAN               | B.A        | IYEAR    | Very Good | Very Good              | Very Good              | Very Good              | Good      | Good                       | Good      | Average | Average   | Good       | Good      | Good      |
| 54   | B.Rajakumar               | B.A        | IYEAR    | Very Good | Very Good              | Very Good              | Very Good              |           | Very Good                  | Very Good | Good    | Average   | Average    | Average   | Very Good |
| 55   | B.Shivaraj                | B.A        | IYEAR    | Very Good | Very Good              | Very Good              | Very Good              |           | Very Good                  | Very Good | Average | Average   | Very Good  | Good      | Very Good |
| 56   | Ambedhakar                | B.A        | II YEAR  | Very Good | Very Good              | Very Good              | Very Good              |           | Very Good                  | Good      | Average | Average   |            | Very Good |           |
| 57   | B.rarajeshar              | B.A        | HYEAR    | Very Good | Very Good              | Very Good              | Very Good              |           | Very Good                  | Average   | Good    | Good      |            | Very Good |           |
| 38   | B.Geetha                  | B.A<br>B.A | II YEAR  | Very Good | Very Good<br>Good      | Very Good<br>Good      | Very Good              |           | d Very Good                | Good      | Good    | Good      |            | Very Good | Very Good |
| 59   | D.Ramunayak               | -          | HYEAR    | Very Good | _                      | Very Good              | Good<br>Very Good      | Good      | Good                       | Good      | Average | Average   | Good       | Average   | Good      |
| _    | C.Mahesh                  | B.A        | HYEAR    | Very Good | Very Good              |                        | -                      |           | d Very Good                | Good      | Good    | Average   | Good       | Good      | Very Good |
| 51   | B.Madhavi                 | B.A        | III YEAR | Very Good | Very Good              | Very Good              | Very Good              |           | d Very Good                | Good      | Good    | Average   | Average    |           | Very Good |
| 53   | B.Kumar                   | B.A        | III YEAR | Very Good | Very Good              | Very Good              | Very Good<br>Very Good | -         | d Very Good                | Very Good | Average | Average   |            | -         | Very Good |
| 54   | B.Shivaraj                | B.A<br>B.A | III YEAR | Very Good | Very Good<br>Very Good | Very Good<br>Very Good | Very Good              | Good      | Very Good                  | Good      | Average | Average   | Very Good  | Good      | Very Good |
| 55   | B.Rajkumar<br>G.GOVARDHAN | B.A        | HI YEAR  | Very Good |                        | Very Good              | Very Good              |           | d Very Good<br>d Very Good | Good      | Good    | Average   | Average    | Average   | Very Good |
| :15  | IG.GUVAKUNAN              | JB.A       | III YEAR | Very Good | Very Good              | 461A G000              | Lvery Good             | Tvery Goo | ulvery Good                | Good      | Good    | Average   | Very Goo:  | Good      | Very Good |
|      |                           |            |          |           |                        |                        |                        |           |                            |           |         |           |            |           |           |