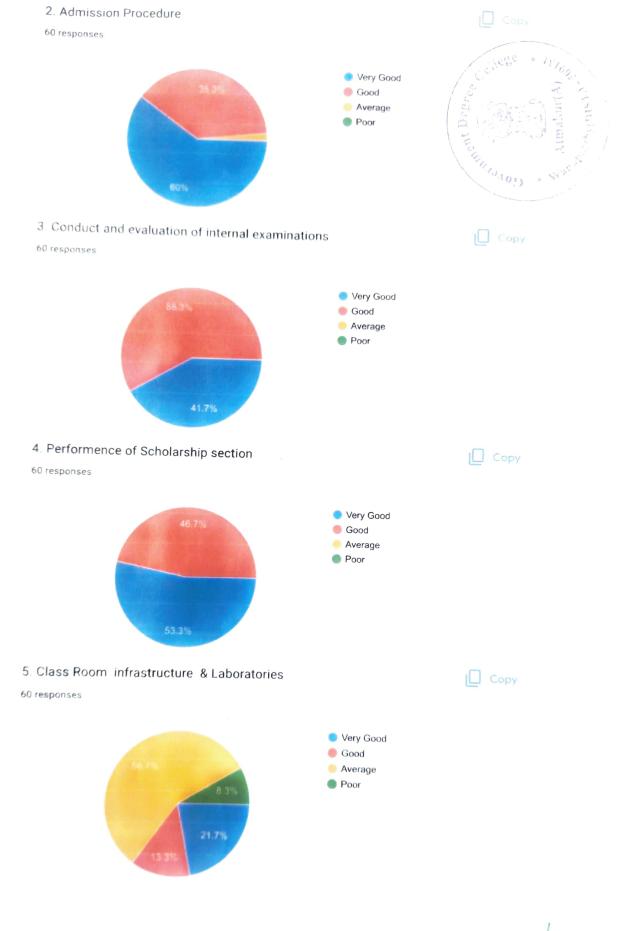

PRINCIPAL
Govt. Degree Colleg
ATMAKUR (A) - 509 13
Wanaprthy Dist. (T.S.)

Government Degree College, Atmakur
Student online feedback on Institution for the Ay 2017-18

| -    |                     |       |          |           |                         | cic icei  | aback on mstr               | tution for t                | HE MY 2017                 | 1 5                                                          |          | 3                                | = /                                                                                                                                   |                                                         |                                        |
|------|---------------------|-------|----------|-----------|-------------------------|-----------|-----------------------------|-----------------------------|----------------------------|--------------------------------------------------------------|----------|----------------------------------|---------------------------------------------------------------------------------------------------------------------------------------|---------------------------------------------------------|----------------------------------------|
| S.No | Name of the student | Group | Year     | 1         | Admissi<br>on<br>Proced | nternal   | Performenc e of Scholarship | Room<br>nfrastruct<br>ure & | Faculty<br>and<br>teaching | 7.Co-<br>Curricular<br>and extra<br>curricular<br>activities |          | 9.Sport s<br>s/Game s<br>s/NSS s | O.Efforts<br>in conduct<br>of activities<br>uch as<br>tudents<br>seminars,<br>study<br>projects,<br>extention<br>ectures,<br>Remedial | 11.Perfom<br>ance of<br>Crievance-<br>Redressal<br>cell | 12 Overall<br>Impression<br>on College |
| 1    | D Kavitha           | B.SC  | I YEAR   | Very Good | Very God                | Very Good | Very Good                   | Average                     | Very Good                  | Good                                                         | Good     | Good (                           | Good                                                                                                                                  | Good                                                    | Good                                   |
| 2    | N Aravind           | B.SC  | IYEAR    | Very Good | Good                    | Good      |                             | Average                     | Good                       | Good                                                         | Good     | Good                             | Average                                                                                                                               |                                                         | Good                                   |
| 3    | B Chandrayu         | B.SC  | IYEAR    | Very Good | Good                    | Good      | Good                        | Average                     | Good                       | Good                                                         | Average  |                                  | Average                                                                                                                               | Good                                                    | Good                                   |
| 4    | Shireesha           | B.SC  | I YEAR   | Very Good | Good                    | Good      | Good                        | Average                     | Good                       | Average                                                      | Average  |                                  | Average                                                                                                                               | Good                                                    | Good                                   |
| 5    | Padmini             | B.SC  | I YEAR   | Good      | Good                    | Good      | Good                        | Average                     | Good                       | Average                                                      | Average  | Good                             | Average                                                                                                                               | Average                                                 | Good                                   |
| 6    | G Bhargav           | B.SC  | II YEAR  | Very Good | Good                    | Very Good | Good                        | Average                     | Good                       | Good                                                         | Average  | Good                             | Average                                                                                                                               | Good                                                    | Good                                   |
| 7    | Akshayasree         | B.SC  | II YEAR  | Good      | Good                    | Good      | Very Good                   | Average                     | Good                       | Average                                                      | Average  | Average                          | Good                                                                                                                                  | Average                                                 | Good                                   |
| 8    | U Mounika           | B.SC  | II YEAR  | Good      | Good                    | Good      | Good                        | Average                     | Very Goo                   | Average                                                      | Average  | Average                          | Average                                                                                                                               | Average                                                 | Good                                   |
| 9    | V Aruna             | B.SC  | II YEAR  | Good      | Good                    | Good      | Very Good                   | Average                     | Good                       | Average                                                      | Good     | Good                             | Average                                                                                                                               | Good                                                    | Good                                   |
| 10   | Srujana             | B.SC  | II YEAR  | Very Good | Good                    | Very Good | Good                        | Average                     | Good                       | Average                                                      | Good     | Good                             | Good                                                                                                                                  | Average                                                 | Good                                   |
| 11   | V Ajay kuma         | _     | III YEAR | _         | Good                    | Good      | Good                        | Good                        | Very God                   | Good                                                         | Good     | Average                          | Good                                                                                                                                  | Average                                                 | Good                                   |
| 12   | T Anil Kumar        |       | III YEAR |           |                         | Very Good | Good                        | Average                     | Good                       | Average                                                      | Average  | Good                             | Good                                                                                                                                  | Average                                                 | Good                                   |
| 13   | K Bhavani           | B.SC  | III YEAR |           | Good                    | Good      | Good                        | Average                     | Good                       | Good                                                         | Average  | Good                             | Average                                                                                                                               | Average                                                 | Good                                   |
| 14   | K Mounika           | B.SC  | III YEAR | -         | Good                    | Good      | Very Good                   | Average                     | Good                       | Good                                                         | Average  | Good                             | Average                                                                                                                               | Good                                                    | Good                                   |
| 15   | M Anil Goud         | _     | III YEAR | -         | Good                    | Average   | Average                     | Average                     | Good                       | Average                                                      | Averag   | e Average                        | e Average                                                                                                                             | Average                                                 | Average                                |
| 16   | Naveen D            | B.COM |          | Very Good | _                       |           | Good                        | Good                        |                            | o Average                                                    |          | e Good                           | Good                                                                                                                                  | Good                                                    | Good                                   |
| 17   | Balnagesh           | B.CON | _        | Good      | Good                    | Very Good | Good                        | Good                        | _                          | o Very God                                                   | d Averag | e Averag                         | e Good                                                                                                                                | Good                                                    | Good                                   |
| 18   | Pavan               | B.CON | _        | <u> </u>  |                         | Good      | Average                     | Average                     | Good                       | Good                                                         | Good     | Good                             | Good                                                                                                                                  | Good                                                    | Good                                   |
| 19   | P. Anusha           | B.CON |          | _         | Very G                  |           | Average                     | Good                        | Good                       | Good                                                         | Poor     | Good                             | Good                                                                                                                                  | Good                                                    | Good                                   |
| 20   | V. Naresh           | B.COM |          | ,         |                         |           | Good                        | Average                     | Good                       | Good                                                         | Poor     | Averag                           | ge Good                                                                                                                               | Good                                                    | Good                                   |
| 21   | Reshma              | B.CON | _        |           | _                       |           | Good                        | Poor                        | Good                       | Good                                                         | Poor     | Averag                           | ge Good                                                                                                                               | Good                                                    | Good                                   |
| 22   | K. Vupendh          | _     | III YEAF |           | _                       |           | Good                        | Average                     | _                          | Good                                                         | Poor     | Good                             | Good                                                                                                                                  | Good                                                    | Good                                   |
| 23   | G. Madhavi          | _     |          | _         | Good                    | Very Good |                             | Average                     |                            |                                                              | Poor     | Good                             | Good                                                                                                                                  | Good                                                    | Good                                   |
| 24   | Pushpalatha         | _     |          | _         | _                       | oGood     | Average                     | Poor                        | -                          | oo Good                                                      | Poor     | Good                             | Good                                                                                                                                  | Good                                                    | Good                                   |
| 25   | G Laxmi             | B.SC  | I YEAR   | Good      | Good                    | Very Good |                             |                             | _                          | Good                                                         | Avera    | ge Good                          | Good                                                                                                                                  | Good                                                    | Good                                   |
| 26   | Sindhu              | B.SC  | I YEAR   | Good      | Good                    | Very Good | Very Good                   | Average                     | Good                       | Good                                                         | Avera    | ge Good                          | Good                                                                                                                                  | Good                                                    | Good                                   |

#### Government Degree College, Atmakur Student online feedback on Institution for the Ay 2017-18

|    |              |       |          |            | Stude   | ent online ree | aback on insi | titution for t | ne Ay ZUI | /-10      |         | 1 95.   | Salatina  |           | /         |
|----|--------------|-------|----------|------------|---------|----------------|---------------|----------------|-----------|-----------|---------|---------|-----------|-----------|-----------|
| 27 | J Kiran      | B.SC  | I YEAR   | Very Good  | Good    | Good           | Very Good     | Average        | Very Goo  | Good      | Average |         |           |           | Good      |
| 28 | CH Srividhya | B.SC  | IYEAR    | Very Good  | Good    | Very Good      | Very Good     | Average        | Good      | Very Good | Average | Good    | 66d * W   | €ood //   | Good      |
| 29 | S Aruna      | B.SC  | I YEAR   | Very Good  | Good    | Very Good      | Very Good     | Average        | Average   | Very Good | Average | Good    | ood       | -         | Good      |
| 30 | A Swapna     | B.SC  | II YEAR  | Very Good  | Very Go | Good           |               | Average        | Average   | Very Good | Average | Good (  | Good      | Good      | Good      |
| 31 | N Reshma     | B.SC  | II YEAR  | Good       | Very Go | Very Good      | Very Good     | Average        | Good      | Good      | Average | Good (  | Good      | Good      | Good      |
| 32 | T Suresh     | B.SC  | II YEAR  | Good       | Very Go | Very Good      | Very Good     | Average        | Good      | Good      | Average | Good (  | Good      | Good      | Good      |
| 33 | Pushapala:ha | B.COM | III YEAR | Very Good  | Good    | Good           | Good          | Average        | Good      | Good      |         |         | Good      |           | Good      |
| 34 | G Mahesh     | B.SC  | II YEAR  | Very Good  | Good    | Very Good      | Very Good     | Average        | Good      | Good      | Average | Good (  | Good      |           | Good      |
| 35 | Balangesh    | B.COM | III YEAR | Good       | Good    | Very Good      | Very Good     | Good           | Good      | Good      |         |         | Good      |           | Good      |
| 36 | K Anitha     | B.SC  | II YEAR  | Good       | Very Go | Good           | Very Good     | Average        | Good      | Very Good | Average | Good    | Good      |           | Good      |
| 37 | Nagalaxmi    | B.COM | III YEAR | Very Good  | Good    | Very Good      | Very Good     | Poor           | Average   | Good      |         |         | Good      | Good      | Good      |
| 38 | B Athiya     | B.SC  | III YEAR | Good       | Very Go | Very Good      | Good          | Average        | Good      | Good      | Average |         | ery Good  | Good      | Good      |
| 39 | V. Nagesh    | B.COM | III YEAR | Good       | Good    | Good           | Good          | Good           | Good      | Good      | Average | Good    | Good      | Good      | Good      |
| 40 | L Bhargavi   | B.SC  | III YEAR | Very Good  | Good    | Very Good      | Very Good     | Average        | Very Good | Good      | Average | Good    | Good      | Very Good | Good      |
| 41 | Reshma       | B.COM | II YEAR  | Very Good  | Good    | Very Good      | Good          | Average        | Good      | Good      |         |         | Good      | Good      | Good      |
| 42 | M Srikanth   | B.SC  | III YEAR | Good       | Very Go | Very Good      | Good          | Average        | Very Goo  | Very Good | Average |         | Good      | Good      | Good      |
| 43 | Upendher     | B.COM | III YEAR | Good       | Good    | Good           | Good          | Good           | Good      | Good      | Average |         | Good      | Good      | Good      |
| 44 | N Nagaraju   | B.SC  | III YEAR | Very Good  | Good    | Good           | Very Good     | Average        | Good      | Good      | Average |         | Very Good | Good      | Good      |
| 45 | Kavitha      | B.SC  | III YEAR | Very Good  | Good    | Very Good      | Very Good     | Average        | Very Goo  | Good      | Average | Good    | Good      | Good      | Good      |
| 46 | G Laxmi      | B.SC  | I YEAR   | Very Good  | Good    | Very Good      | Very Good     | Average        | Good      | Good      | Average | Good    | Good      | Good      | Good      |
| 47 | Sindhu       | B.SC  | I YEAR   | Good       | Very Go | Very Good      | Good          | Average        | Very Goo  | Good      | Average | Good    | Good      | Good      | Good      |
| 48 | J Kiran      | B.SC  | I YEAR   | Good       | Very Go | Very Good      |               | Average        | Good      | Very Good | Average | Good    | Good      | Good      | Good      |
| 49 | CH Swetha    | B.SC  | LYEAR    | Very Good  | Good    | Very Good      | Very Good     | Average        | Very Goo  |           | Average |         | Good      | Good      | Good      |
| 50 | S Aruna      | B.SC  | LYEAR    | Good       | Good    | Very Good      | Very Good     | Average        | Good      | Very Good | Average | Good    | Good      | Good      | Good      |
| 51 | A Swapna     | B.SC  | II YEAR  | Good       | Very Go | Very Good      | Very Good     | Average        | Good      | Very Good | Average | Good    | Good      | Good      | Good      |
| 52 | N Reshma     | B.SC  | II YEAR  | Good       | Good    | Very Good      | Very Good     | Average        | Very Goo  |           | Average | Good    | Good      | Good      | Good      |
| 53 | T Suresh     | B.SC  | II YEAR  | Good       | Good    | Very Good      | Very Good     | Average        | Very Goo  | Very Good | Average | Good    | Good      | Good      | Good      |
| 54 | G Mahesh     | B.SC  | II YEAR  | Very Good  | Good    | Very Good      | Very Good     | Average        | Very Goo  | -         | Average | Good    | Good      | Good      | Good      |
| 55 | K Anitha     | B.SC  | II YEAR  | Good       | Very Go | od             | Very Good     | Average        | Very God  | Good      | Average | Good    | Good      | Good      | Good      |
| 56 | B Athiya     | B.SC  | III YEAR | Very Good  | Good    | Good           | Very Good     | Average        | Good      | Good      | Average |         | Good      | Very Good |           |
| 57 | L Bhargav    | B.SC  | III YEAR | Very Good  | Good    | Very Good      | Very Good     | Average        | Very God  |           | Average |         | Good      | Cood      | Good      |
| 58 | M Srikanth   | B.SC  | III YEAR | Very Good  | Good    | Very Good      | Good          | Average        | Very God  | _         | Average |         | Good      | Good      | Good      |
| 59 | N Nagaraju   | B.SC  | III YEAR | Good       | Very Go | Very Good      | Very Good     | Average        | Very God  | Good      | Average |         | Good      | Good      | Good      |
| 60 | Kavitha      | B.SC  | III YEAR | Very Good  | Good    | Good           | Very Good     | Average        | Good      | Good      | Average | +       | Good      | Good      | Good      |
| 61 | Ambedkar     | B.A   | LYEAR    | Very Good  | Good    | Good           | Very Good     | Good           | Very Go   | Good      | Average | Average | Average   | Good      | Good      |
| 62 | B GEETHA     | B.A   | LYEAR    | Very Good  | Very Go | Good           | Very Good     |                |           |           |         |         |           |           |           |
|    |              | B.A   | LYEAR    | Very Good  | Very Go | Very Good      | Very Good     | Good           | Very Go   | Good      | Average | Average | Good      | Good      | Very Good |
| 63 | B Rajashekar | J.A   | LYEAR    | Very Good  |         | Very Good      | Very Good     | Average        | Very Go   | o Good    | Average | Average | Good      | Good      | Very Good |
| 64 | C.Mallesh    |       | I I LEAN | 1.0.7 0.00 | -       |                |               |                |           |           |         |         |           |           | PRI       |

Very Good PRIN CIPAL Govt. Degree Coll-ATMAKUR (A) - 509 Wanaprthy Dist. (T. Government Degree College, Atmakur

|    |              |     |          |           | Stud    | dent online fe | edback on ins | stitution for | the Ay 201 | 17-10     | 1 0 /3  | 10000    |         | . /       |           |
|----|--------------|-----|----------|-----------|---------|----------------|---------------|---------------|------------|-----------|---------|----------|---------|-----------|-----------|
|    |              | T   |          |           | T       |                | N. Cond       | C             | Very Goo   | Cood      | Average | Average  | Good    | Good      | Very Good |
| 65 | D.Ramuna/ak  | B.A | I YEAR   | Very Good | Very Go | Very Good      | Very Good     | Good          | -          |           | 7.77    |          |         | Vary Good | Very Good |
| 66 | B.GEETHA     | B.A | LYEAR    | Very Good | Very Go | Very Good      | Good          | Good          | Very Goo   | Good      |         | 77.70    | /       |           |           |
| 67 | D.Ramunayak  | BA  | II YEAR  | Very Good | Very Go | Very Good      | Good          | Good          | Good       | Good      | Good    | Average  | Average | Average   | Good      |
| 68 | C Mahesh     | B.A | II YEAR  | Very Good | -       | Very Good      | Very Good     | Good          | Very Goo   | Very Good | Good    | Average  | Good    | Average   | Very Good |
|    |              | -   |          | + '       | -       | <u> </u>       | -             | -             | -          |           | Average | Average  | Average | Good      | Very Good |
| 69 | Ambedkar     | B.A | II YEAR  | Very Good | very Go | Very Good      | Very Good     | very Good     | -          |           |         |          |         | Card      | Good      |
| 70 | B.Riashekar  | B.A | II YEAR  | Very Good | Very Go | Very Good      | Very Good     | Good          | Good       | Good      | Good    | Average  | Good    | Good      |           |
| 71 | Kc.Muthyalan | RΑ  | III YEAR | Very Good | Very Go | Very Good      | Very Good     | Very Good     | Very Good  | Good      | Good    | Average  | Good    | Average   | Very Good |
| 72 | G.RAJESH     | B.A | III YEAR | Very Good | -       | Very Good      | Very Good     | Good          | -          |           | Average | Average  | Average | Good      | Good      |
| /2 | G.RAJESH     | D.A | III TEAR | very dood | very do | very dood      | very Good     | Good          |            |           |         |          |         | Card      | Good      |
| 73 | B .SINDHUIA  | B.A | III YEAR | Very Good | Very Go | Very Good      | Very Good     | Good          | Good       | Good      | Average | Average  | Good    | Good      | Good      |
| 74 | DERPTHI      | B.A | III YEAR | Very Good | Very Go | Very Good      | Very Good     | Very Good     | Good       | Good      | Average | Average  | Good    | Very Good | Very Good |
| 75 | D.SARITHA    | B.A | III YEAR | Very Good | -       | Very Good      | Very Good     |               |            | Very Good |         |          |         | Very Good | Very Good |
| /3 | U.SAKITHA    | D.A | III TEAR | very Good | very Go | every Good     | very Good     | Average       | very door  | very dood | MACIABC | rtttiage | 0000    | 1.0.7     |           |