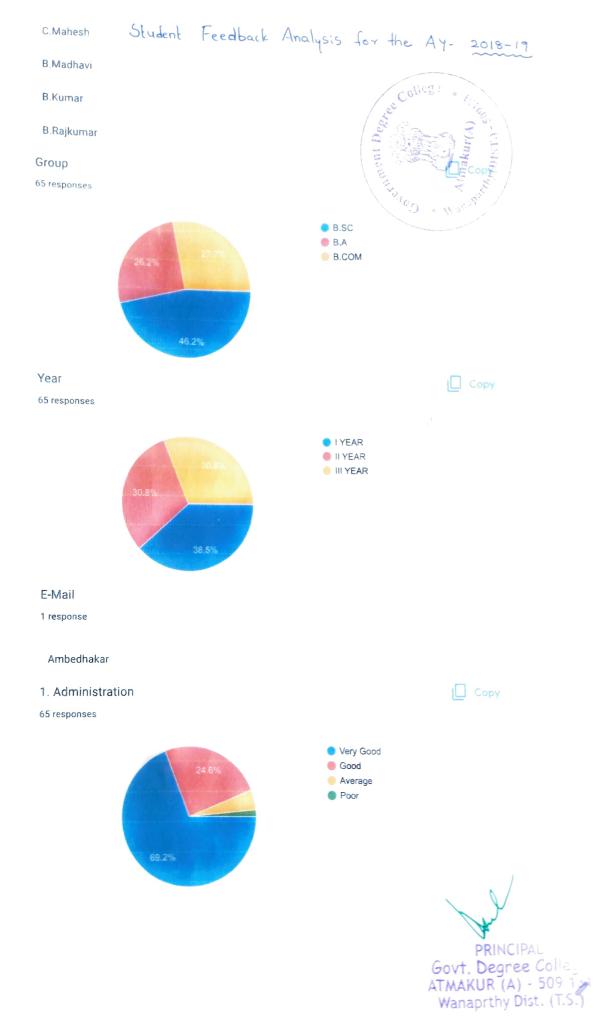

#### Governement Degree College, Atmakur Student Online Feddback on Institution for AY 2018-19

|      |                            |       |              | 51                       | ludent Onl                | ine Feddba                                                         | ack on Inst                                        | itution fo                                                   | r AY 2018-                              | 19                                                           |                      |                            |                                                                                                                         | 1 50                              |                                        |          |
|------|----------------------------|-------|--------------|--------------------------|---------------------------|--------------------------------------------------------------------|----------------------------------------------------|--------------------------------------------------------------|-----------------------------------------|--------------------------------------------------------------|----------------------|----------------------------|-------------------------------------------------------------------------------------------------------------------------|-----------------------------------|----------------------------------------|----------|
| S no | Name of the student        | Group | Yea ·        | 1.<br>Administrati<br>on | 2. Admission<br>Procedure | 3. Conduct<br>and<br>evaluation of<br>internal<br>examination<br>s | 4.<br>Performenc<br>e of<br>Scholarship<br>section | 5. Class<br>Room<br>infrastruct<br>ure &<br>Laboratori<br>es | 6. Faculty<br>and teaching<br>standards | 7.Co-<br>Curricular<br>and extra<br>curricular<br>activities | 8.Library facilities | 9.Sports/<br>Games/N<br>SS | 10.Efforts in conduct of activities such as students seminars, study projects, extention lectures, Remedial classes etc | 11.Perfom<br>ance of<br>Grievance | 12 Overall<br>Impression<br>on College | Manula   |
| 1    |                            | B.A   | IYEAR        | Very Good                | Very Good                 | Good                                                               | Very Good                                          | Average                                                      | Very Good                               | Good                                                         | Average              | Average                    | Good                                                                                                                    | Good                              | Good                                   |          |
| 2    | S Naveena                  | B.SC  | III YEAR     | Very Good                | Good                      | Very Good                                                          | Good                                               | Average                                                      | Good                                    | Good                                                         | Average              | Good                       | Good                                                                                                                    | Good                              | Good                                   |          |
| 3    | K Bhaskar                  | B.SC  | III YEAR     | Very Good                | Very Good                 | Good                                                               | Very Good                                          | Good                                                         | Very Good                               | Good                                                         | Good                 | Good                       | Average                                                                                                                 | Good                              | Good                                   |          |
| 4    | B Kavya                    | B.SC  | III YEAR     | Good                     | Good                      | Good                                                               | Very Good                                          | Poor                                                         | Good                                    | Good                                                         | Average              | Average                    | Average                                                                                                                 | Good                              | Good                                   |          |
| 5    | U Mounika                  | B.SC  | III YEAR     | Very Good                | Very Good                 | Very Good                                                          | Very Good                                          | Average                                                      | Good                                    | Good                                                         | Average              | Good                       | Average                                                                                                                 | Good                              |                                        |          |
| 6    | M Shiva Saran Kumar        | B.SC  | III YEAR     | Good                     | Good                      | Good                                                               | Good                                               | Average                                                      | Good                                    | Average                                                      | Average              | Average                    |                                                                                                                         | Good                              | Good                                   |          |
| 7    | B Chandrayudu              | B.SC  | II YEAR      | Good                     | Good                      | Average                                                            | Good                                               | Average                                                      | Very Good                               | Good                                                         | Good                 | Good                       | Average                                                                                                                 |                                   | Good                                   |          |
| 8    | Padmini                    | B.SC  | II YEAR      | Very Good                | Very Good                 | Good                                                               | Good                                               | Average                                                      | Very Good                               | Average                                                      | Average              | Good                       | Average                                                                                                                 | Average                           | Good                                   |          |
| 9    | K Shireesha                | B.SC  | HYEAR        | Very Good                | Very Good                 | Good                                                               | Very Good                                          | Average                                                      | Very Good                               | Good                                                         | Good                 | Good                       | Average                                                                                                                 | Average                           | Good                                   |          |
| -0   | Anifa Begum                | B.SC  | II YEAR      | Good                     | Very Good                 | Good                                                               | Very Good                                          | Good                                                         | Very Good                               | Good                                                         | Good                 | Good                       | Average                                                                                                                 | Good                              | Good                                   |          |
| .1   | A Mounika                  | B.SC  | II YEAR      | Very Good                | Very Good                 | Good                                                               | Good                                               | Good                                                         | Very Good                               | Good                                                         | Average              | Good                       | Average                                                                                                                 | Good                              | Good                                   |          |
| .2   | K Navitha                  | B.SC  | IYEAR        | Very Good                | Very Good                 | Very Good                                                          | Very Good                                          | Average                                                      | Very Good                               | Good                                                         | Good                 |                            | Average                                                                                                                 | Good                              | Good                                   |          |
| .3   | B Sushma                   | B.SC  | IYEAR        | Very Good                | Good                      | Good                                                               | Very Good                                          | Average                                                      | Very Good                               | Good                                                         | Good                 | Average                    | Good                                                                                                                    | Good                              | Good                                   |          |
| .4   | Shiva Shankar Plasad       | B.SC  | IYEAR        | Good                     | Good                      | Good                                                               | Good                                               | Good                                                         | Good                                    | Good                                                         |                      | Average                    | Average                                                                                                                 | Average                           | Good                                   |          |
| .5   | P Saritha                  | B.SC  | LYEAR        | Very Good                | Very Good                 | Good                                                               | Very Good                                          | Average                                                      | Good                                    | Good                                                         | Average              | Good                       | Average                                                                                                                 | Good                              | Good                                   |          |
| .6   | G Shireesha                | B.SC  | LYEAR        | Very Good                | Very Good                 | Good                                                               | Good                                               | Average                                                      | Very Good                               | Very Good                                                    | Average<br>Good      | Average                    | Average                                                                                                                 | Good                              | Good                                   |          |
| .7   | V krishnaveni              | B.COM | IYEAR        | Good                     | Good                      | Very Good                                                          | Good                                               | Good                                                         | Very Good                               | Good                                                         | _                    | Good                       | Good                                                                                                                    | Good                              | Good                                   |          |
| -8   | Rameshwari                 | B.COM |              | Very Good                | Good                      | Good                                                               | Good                                               | Good                                                         | Very Good                               | Good                                                         | Poor                 | Good                       | Good                                                                                                                    | Average                           | Good                                   |          |
| 9    | Y Keerithi                 | B.COM | <del>-</del> | Very Good                | Very Good                 | Very Good                                                          | Good                                               | Average                                                      | Good                                    | Good                                                         | -                    | Good                       | Good                                                                                                                    | Very Good                         |                                        |          |
| 20   | Nreranti Swathi            | B.COM | <del></del>  | Very Good                | Very Good                 | Good                                                               | Good                                               | Good                                                         | Very Good                               | Good                                                         | Poor                 | Good                       | Good                                                                                                                    | Good                              | Good                                   |          |
|      | P. Anusha                  | B.COM | _            | Very Good                | Good                      | Good                                                               | Very Good                                          | Poor                                                         | Good                                    | Good                                                         | Poor                 | Good                       | Good                                                                                                                    | Good                              | Good                                   | -        |
| 12   | Nagalaxmi                  | B.COM | -            | Good                     | Average                   | Good                                                               | Very Good                                          | Average                                                      | Good                                    | Good                                                         | Poor                 | Good                       | Good                                                                                                                    | Good                              | Good                                   |          |
| -23  | Pavan                      | B.COM | _            | Average                  | Average                   | Good                                                               | Average                                            | Poor                                                         | Good                                    | Very Good                                                    | Poor                 | Good                       | Good                                                                                                                    | Good                              | Good                                   | -        |
| 24   | D. Naveen                  | B.COM | <del></del>  | Very Good                | Very Good                 | Good                                                               | Very Good                                          | Average                                                      | Average                                 | Very Good                                                    | Average              | Average                    | Average                                                                                                                 | Good                              | Average                                |          |
| 25   | Balangesh                  | B.COM |              | Good                     | Good                      | Very Good                                                          | Good                                               | Good                                                         | Good                                    | Good                                                         | Poor                 | Average                    | Good                                                                                                                    | +                                 | Very Good                              | )        |
| 26   | K Upendhar                 | B.COM |              | Good                     | Average                   | Good                                                               | Poor                                               | Average                                                      | Average                                 | -                                                            | Average              | Average                    | Average                                                                                                                 | Good                              | Good                                   | . \/     |
| 27   |                            | 4     | _            | +                        | Good                      | Very Good                                                          | Good                                               | Good                                                         | Very Good                               | Average                                                      | Poor                 | Average                    | Average                                                                                                                 | Average                           | Average                                | N. M.    |
| - 17 | G Madhavi<br>Praveen Kumar | B.COM | II YEAR      | Average                  | Good                      | Very Good                                                          | Average                                            | Poor                                                         | Good                                    | Good                                                         | Good                 | Good                       | Very Goo<br>Good                                                                                                        | _                                 | Good                                   | 12:0 VA+ |
|      |                            |       |              |                          |                           |                                                                    |                                                    |                                                              |                                         |                                                              |                      |                            |                                                                                                                         | Good                              | Good                                   |          |