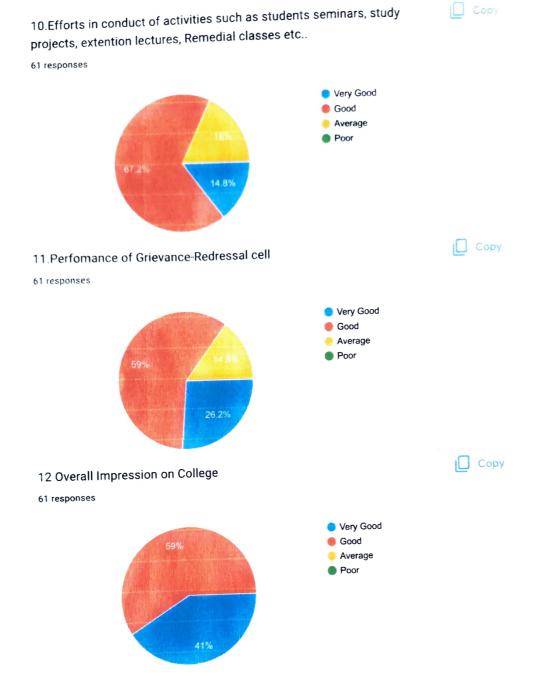

PRINCIPAL
Govt. Degree Colleg
ATMAKUR (A) - 509 13
Wanaprthy Dist. (T.S.)

Government Degree College, Atmakur
Student online feedback on Institution for the Ay 2017-18

| -    |                     |       |          |           |                         | cic icei  | aback on mstr               | tution for t                | HE MY 2017                 | 1 5                                                          |          | 3                                | = /                                                                                                                                   |                                                         |                                        |
|------|---------------------|-------|----------|-----------|-------------------------|-----------|-----------------------------|-----------------------------|----------------------------|--------------------------------------------------------------|----------|----------------------------------|---------------------------------------------------------------------------------------------------------------------------------------|---------------------------------------------------------|----------------------------------------|
| S.No | Name of the student | Group | Year     | 1         | Admissi<br>on<br>Proced | nternal   | Performenc e of Scholarship | Room<br>nfrastruct<br>ure & | Faculty<br>and<br>teaching | 7.Co-<br>Curricular<br>and extra<br>curricular<br>activities |          | 9.Sport s<br>s/Game s<br>s/NSS s | O.Efforts<br>in conduct<br>of activities<br>uch as<br>tudents<br>seminars,<br>study<br>projects,<br>extention<br>ectures,<br>Remedial | 11.Perfom<br>ance of<br>Crievance-<br>Redressal<br>cell | 12 Overall<br>Impression<br>on College |
| 1    | D Kavitha           | B.SC  | I YEAR   | Very Good | Very God                | Very Good | Very Good                   | Average                     | Very Good                  | Good                                                         | Good     | Good (                           | Good                                                                                                                                  | Good                                                    | Good                                   |
| 2    | N Aravind           | B.SC  | IYEAR    | Very Good | Good                    | Good      |                             | Average                     | Good                       | Good                                                         | Good     | Good                             | Average                                                                                                                               |                                                         | Good                                   |
| 3    | B Chandrayu         | B.SC  | IYEAR    | Very Good | Good                    | Good      | Good                        | Average                     | Good                       | Good                                                         | Average  |                                  | Average                                                                                                                               | Good                                                    | Good                                   |
| 4    | Shireesha           | B.SC  | I YEAR   | Very Good | Good                    | Good      | Good                        | Average                     | Good                       | Average                                                      | Average  |                                  | Average                                                                                                                               | Good                                                    | Good                                   |
| 5    | Padmini             | B.SC  | I YEAR   | Good      | Good                    | Good      | Good                        | Average                     | Good                       | Average                                                      | Average  | Good                             | Average                                                                                                                               | Average                                                 | Good                                   |
| 6    | G Bhargav           | B.SC  | II YEAR  | Very Good | Good                    | Very Good | Good                        | Average                     | Good                       | Good                                                         | Average  | Good                             | Average                                                                                                                               | Good                                                    | Good                                   |
| 7    | Akshayasree         | B.SC  | II YEAR  | Good      | Good                    | Good      | Very Good                   | Average                     | Good                       | Average                                                      | Average  | Average                          | Good                                                                                                                                  | Average                                                 | Good                                   |
| 8    | U Mounika           | B.SC  | II YEAR  | Good      | Good                    | Good      | Good                        | Average                     | Very Goo                   | Average                                                      | Average  | Average                          | Average                                                                                                                               | Average                                                 | Good                                   |
| 9    | V Aruna             | B.SC  | II YEAR  | Good      | Good                    | Good      | Very Good                   | Average                     | Good                       | Average                                                      | Good     | Good                             | Average                                                                                                                               | Good                                                    | Good                                   |
| 10   | Srujana             | B.SC  | II YEAR  | Very Good | Good                    | Very Good | Good                        | Average                     | Good                       | Average                                                      | Good     | Good                             | Good                                                                                                                                  | Average                                                 | Good                                   |
| 11   | V Ajay kuma         | _     | III YEAR | _         | Good                    | Good      | Good                        | Good                        | Very God                   | Good                                                         | Good     | Average                          | Good                                                                                                                                  | Average                                                 | Good                                   |
| 12   | T Anil Kumar        |       | III YEAR |           |                         | Very Good | Good                        | Average                     | Good                       | Average                                                      | Average  | Good                             | Good                                                                                                                                  | Average                                                 | Good                                   |
| 13   | K Bhavani           | B.SC  | III YEAR |           | Good                    | Good      | Good                        | Average                     | Good                       | Good                                                         | Average  | Good                             | Average                                                                                                                               | Average                                                 | Good                                   |
| 14   | K Mounika           | B.SC  | III YEAR | -         | Good                    | Good      | Very Good                   | Average                     | Good                       | Good                                                         | Average  | Good                             | Average                                                                                                                               | Good                                                    | Good                                   |
| 15   | M Anil Goud         | _     | III YEAR | -         | Good                    | Average   | Average                     | Average                     | Good                       | Average                                                      | Averag   | e Average                        | e Average                                                                                                                             | Average                                                 | Average                                |
| 16   | Naveen D            | B.COM |          | Very Good | _                       |           | Good                        | Good                        |                            | o Average                                                    |          | e Good                           | Good                                                                                                                                  | Good                                                    | Good                                   |
| 17   | Balnagesh           | B.CON | _        | Good      | Good                    | Very Good | Good                        | Good                        | _                          | o Very God                                                   | d Averag | e Averag                         | e Good                                                                                                                                | Good                                                    | Good                                   |
| 18   | Pavan               | B.CON | _        | <u> </u>  |                         | Good      | Average                     | Average                     | Good                       | Good                                                         | Good     | Good                             | Good                                                                                                                                  | Good                                                    | Good                                   |
| 19   | P. Anusha           | B.CON |          | _         | Very G                  |           | Average                     | Good                        | Good                       | Good                                                         | Poor     | Good                             | Good                                                                                                                                  | Good                                                    | Good                                   |
| 20   | V. Naresh           | B.COM |          | ,         |                         |           | Good                        | Average                     | Good                       | Good                                                         | Poor     | Averag                           | ge Good                                                                                                                               | Good                                                    | Good                                   |
| 21   | Reshma              | B.CON | _        |           | _                       |           | Good                        | Poor                        | Good                       | Good                                                         | Poor     | Averag                           | ge Good                                                                                                                               | Good                                                    | Good                                   |
| 22   | K. Vupendh          | _     | III YEAF |           | _                       |           | Good                        | Average                     | _                          | Good                                                         | Poor     | Good                             | Good                                                                                                                                  | Good                                                    | Good                                   |
| 23   | G. Madhavi          | _     |          | _         | Good                    | Very Good |                             | Average                     |                            |                                                              | Poor     | Good                             | Good                                                                                                                                  | Good                                                    | Good                                   |
| 24   | Pushpalatha         | _     |          | _         | _                       | oGood     | Average                     | Poor                        | -                          | oo Good                                                      | Poor     | Good                             | Good                                                                                                                                  | Good                                                    | Good                                   |
| 25   | G Laxmi             | B.SC  | I YEAR   | Good      | Good                    | Very Good |                             |                             | _                          | Good                                                         | Avera    | ge Good                          | Good                                                                                                                                  | Good                                                    | Good                                   |
| 26   | Sindhu              | B.SC  | I YEAR   | Good      | Good                    | Very Good | Very Good                   | Average                     | Good                       | Good                                                         | Avera    | ge Good                          | Good                                                                                                                                  | Good                                                    | Good                                   |

#### Government Degree College, Atmakur Student online feedback on Institution for the Ay 2017-18

|    |              |       |          |            | Stude   | ent online ree | aback on insi | titution for t | ne Ay ZUI | /-10      |         | 1 95.   | Salatina  |           | /         |
|----|--------------|-------|----------|------------|---------|----------------|---------------|----------------|-----------|-----------|---------|---------|-----------|-----------|-----------|
| 27 | J Kiran      | B.SC  | I YEAR   | Very Good  | Good    | Good           | Very Good     | Average        | Very Goo  | Good      | Average |         |           |           | Good      |
| 28 | CH Srividhya | B.SC  | IYEAR    | Very Good  | Good    | Very Good      | Very Good     | Average        | Good      | Very Good | Average | Good    | 66d * W   | €ood //   | Good      |
| 29 | S Aruna      | B.SC  | I YEAR   | Very Good  | Good    | Very Good      | Very Good     | Average        | Average   | Very Good | Average | Good    | ood       | -         | Good      |
| 30 | A Swapna     | B.SC  | II YEAR  | Very Good  | Very Go | Good           |               | Average        | Average   | Very Good | Average | Good (  | Good      | Good      | Good      |
| 31 | N Reshma     | B.SC  | II YEAR  | Good       | Very Go | Very Good      | Very Good     | Average        | Good      | Good      | Average | Good (  | Good      | Good      | Good      |
| 32 | T Suresh     | B.SC  | II YEAR  | Good       | Very Go | Very Good      | Very Good     | Average        | Good      | Good      | Average | Good (  | Good      | Good      | Good      |
| 33 | Pushapala:ha | B.COM | III YEAR | Very Good  | Good    | Good           | Good          | Average        | Good      | Good      |         |         | Good      |           | Good      |
| 34 | G Mahesh     | B.SC  | II YEAR  | Very Good  | Good    | Very Good      | Very Good     | Average        | Good      | Good      | Average | Good (  | Good      |           | Good      |
| 35 | Balangesh    | B.COM | III YEAR | Good       | Good    | Very Good      | Very Good     | Good           | Good      | Good      |         |         | Good      |           | Good      |
| 36 | K Anitha     | B.SC  | II YEAR  | Good       | Very Go | Good           | Very Good     | Average        | Good      | Very Good | Average | Good    | Good      |           | Good      |
| 37 | Nagalaxmi    | B.COM | III YEAR | Very Good  | Good    | Very Good      | Very Good     | Poor           | Average   | Good      |         |         | Good      | Good      | Good      |
| 38 | B Athiya     | B.SC  | III YEAR | Good       | Very Go | Very Good      | Good          | Average        | Good      | Good      | Average |         | ery Good  | Good      | Good      |
| 39 | V. Nagesh    | B.COM | III YEAR | Good       | Good    | Good           | Good          | Good           | Good      | Good      | Average | Good    | Good      | Good      | Good      |
| 40 | L Bhargavi   | B.SC  | III YEAR | Very Good  | Good    | Very Good      | Very Good     | Average        | Very Good | Good      | Average | Good    | Good      | Very Good | Good      |
| 41 | Reshma       | B.COM | II YEAR  | Very Good  | Good    | Very Good      | Good          | Average        | Good      | Good      |         |         | Good      | Good      | Good      |
| 42 | M Srikanth   | B.SC  | III YEAR | Good       | Very Go | Very Good      | Good          | Average        | Very Goo  | Very Good | Average |         | Good      | Good      | Good      |
| 43 | Upendher     | B.COM | III YEAR | Good       | Good    | Good           | Good          | Good           | Good      | Good      | Average |         | Good      | Good      | Good      |
| 44 | N Nagaraju   | B.SC  | III YEAR | Very Good  | Good    | Good           | Very Good     | Average        | Good      | Good      | Average |         | Very Good | Good      | Good      |
| 45 | Kavitha      | B.SC  | III YEAR | Very Good  | Good    | Very Good      | Very Good     | Average        | Very Goo  | Good      | Average | Good    | Good      | Good      | Good      |
| 46 | G Laxmi      | B.SC  | I YEAR   | Very Good  | Good    | Very Good      | Very Good     | Average        | Good      | Good      | Average | Good    | Good      | Good      | Good      |
| 47 | Sindhu       | B.SC  | I YEAR   | Good       | Very Go | Very Good      | Good          | Average        | Very Goo  | Good      | Average | Good    | Good      | Good      | Good      |
| 48 | J Kiran      | B.SC  | I YEAR   | Good       | Very Go | Very Good      |               | Average        | Good      | Very Good | Average | Good    | Good      | Good      | Good      |
| 49 | CH Swetha    | B.SC  | LYEAR    | Very Good  | Good    | Very Good      | Very Good     | Average        | Very Goo  |           | Average |         | Good      | Good      | Good      |
| 50 | S Aruna      | B.SC  | LYEAR    | Good       | Good    | Very Good      | Very Good     | Average        | Good      | Very Good | Average | Good    | Good      | Good      | Good      |
| 51 | A Swapna     | B.SC  | II YEAR  | Good       | Very Go | Very Good      | Very Good     | Average        | Good      | Very Good | Average | Good    | Good      | Good      | Good      |
| 52 | N Reshma     | B.SC  | II YEAR  | Good       | Good    | Very Good      | Very Good     | Average        | Very Goo  |           | Average | Good    | Good      | Good      | Good      |
| 53 | T Suresh     | B.SC  | II YEAR  | Good       | Good    | Very Good      | Very Good     | Average        | Very Goo  | Very Good | Average | Good    | Good      | Good      | Good      |
| 54 | G Mahesh     | B.SC  | II YEAR  | Very Good  | Good    | Very Good      | Very Good     | Average        | Very Goo  | -         | Average | Good    | Good      | Good      | Good      |
| 55 | K Anitha     | B.SC  | II YEAR  | Good       | Very Go | od             | Very Good     | Average        | Very God  | Good      | Average | Good    | Good      | Good      | Good      |
| 56 | B Athiya     | B.SC  | III YEAR | Very Good  | Good    | Good           | Very Good     | Average        | Good      | Good      | Average |         | Good      | Very Good |           |
| 57 | L Bhargav    | B.SC  | III YEAR | Very Good  | Good    | Very Good      | Very Good     | Average        | Very God  |           | Average |         | Good      | Cood      | Good      |
| 58 | M Srikanth   | B.SC  | III YEAR | Very Good  | Good    | Very Good      | Good          | Average        | Very God  | _         | Average |         | Good      | Good      | Good      |
| 59 | N Nagaraju   | B.SC  | III YEAR | Good       | Very Go | Very Good      | Very Good     | Average        | Very God  | Good      | Average |         | Good      | Good      | Good      |
| 60 | Kavitha      | B.SC  | III YEAR | Very Good  | Good    | Good           | Very Good     | Average        | Good      | Good      | Average | +       | Good      | Good      | Good      |
| 61 | Ambedkar     | B.A   | LYEAR    | Very Good  | Good    | Good           | Very Good     | Good           | Very Go   | Good      | Average | Average | Average   | Good      | Good      |
| 62 | B GEETHA     | B.A   | LYEAR    | Very Good  | Very Go | Good           | Very Good     |                |           |           |         |         |           |           |           |
|    |              | B.A   | LYEAR    | Very Good  | Very Go | Very Good      | Very Good     | Good           | Very Go   | Good      | Average | Average | Good      | Good      | Very Good |
| 63 | B Rajashekar | J.A   | LYEAR    | Very Good  |         | Very Good      | Very Good     | Average        | Very Go   | o Good    | Average | Average | Good      | Good      | Very Good |
| 64 | C.Mallesh    |       | I I LEAN | 1.0.7 0.00 | -       |                |               |                |           |           |         |         |           |           | PRI       |

Very Good PRIN CIPAL Govt. Degree Coll-ATMAKUR (A) - 509 Wanaprthy Dist. (T. Government Degree College, Atmakur

|    |              |     |          |           | Stud    | dent online fe | edback on ins | stitution for | the Ay 201 | 17-10     | 1 0 /3  | 10000    |         | . /       |           |
|----|--------------|-----|----------|-----------|---------|----------------|---------------|---------------|------------|-----------|---------|----------|---------|-----------|-----------|
|    |              | T   |          |           | T       |                | N. Cond       | C             | Very Goo   | Cood      | Average | Average  | Good    | Good      | Very Good |
| 65 | D.Ramuna/ak  | B.A | I YEAR   | Very Good | Very Go | Very Good      | Very Good     | Good          | -          |           | 7.77    |          |         | Vary Good | Very Good |
| 66 | B.GEETHA     | B.A | LYEAR    | Very Good | Very Go | Very Good      | Good          | Good          | Very Goo   | Good      |         | 77.70    | /       |           |           |
| 67 | D.Ramunayak  | BA  | II YEAR  | Very Good | Very Go | Very Good      | Good          | Good          | Good       | Good      | Good    | Average  | Average | Average   | Good      |
| 68 | C Mahesh     | B.A | II YEAR  | Very Good | -       | Very Good      | Very Good     | Good          | Very Goo   | Very Good | Good    | Average  | Good    | Average   | Very Good |
|    |              | -   |          | + '       | -       | <u> </u>       | -             | -             | -          |           | Average | Average  | Average | Good      | Very Good |
| 69 | Ambedkar     | B.A | II YEAR  | Very Good | very Go | Very Good      | Very Good     | very Good     | -          |           |         |          |         | Card      | Good      |
| 70 | B.Riashekar  | B.A | II YEAR  | Very Good | Very Go | Very Good      | Very Good     | Good          | Good       | Good      | Good    | Average  | Good    | Good      |           |
| 71 | Kc.Muthyalan | RΑ  | III YEAR | Very Good | Very Go | Very Good      | Very Good     | Very Good     | Very Good  | Good      | Good    | Average  | Good    | Average   | Very Good |
| 72 | G.RAJESH     | B.A | III YEAR | Very Good | -       | Very Good      | Very Good     | Good          | -          |           | Average | Average  | Average | Good      | Good      |
| /2 | G.RAJESH     | D.A | III TEAR | very dood | very do | very dood      | very Good     | Good          |            |           |         |          |         | Card      | Good      |
| 73 | B .SINDHUIA  | B.A | III YEAR | Very Good | Very Go | Very Good      | Very Good     | Good          | Good       | Good      | Average | Average  | Good    | Good      | Good      |
| 74 | DERPTHI      | B.A | III YEAR | Very Good | Very Go | Very Good      | Very Good     | Very Good     | Good       | Good      | Average | Average  | Good    | Very Good | Very Good |
| 75 | D.SARITHA    | B.A | III YEAR | Very Good | -       | Very Good      | Very Good     |               |            | Very Good |         |          |         | Very Good | Very Good |
| /3 | U.SAKITHA    | D.A | III TEAR | very Good | very Go | every Good     | very Good     | Average       | very door  | very dood | MACIABC | rtttiage | 0000    | 1.0.7     |           |

#### Governement Degree College, Atmakur Student Online Feddback on Institution for AY 2018-19

|      |                            |       |              | 51                       | ludent Onl                | ine Feddba                                                         | ack on Inst                                        | itution fo                                                   | r AY 2018-                              | 19                                                           |                      |                            |                                                                                                                         | 1 50                              |                                        |          |
|------|----------------------------|-------|--------------|--------------------------|---------------------------|--------------------------------------------------------------------|----------------------------------------------------|--------------------------------------------------------------|-----------------------------------------|--------------------------------------------------------------|----------------------|----------------------------|-------------------------------------------------------------------------------------------------------------------------|-----------------------------------|----------------------------------------|----------|
| S no | Name of the student        | Group | Yea ·        | 1.<br>Administrati<br>on | 2. Admission<br>Procedure | 3. Conduct<br>and<br>evaluation of<br>internal<br>examination<br>s | 4.<br>Performenc<br>e of<br>Scholarship<br>section | 5. Class<br>Room<br>infrastruct<br>ure &<br>Laboratori<br>es | 6. Faculty<br>and teaching<br>standards | 7.Co-<br>Curricular<br>and extra<br>curricular<br>activities | 8.Library facilities | 9.Sports/<br>Games/N<br>SS | 10.Efforts in conduct of activities such as students seminars, study projects, extention lectures, Remedial classes etc | 11.Perfom<br>ance of<br>Grievance | 12 Overall<br>Impression<br>on College | Manula   |
| 1    |                            | B.A   | IYEAR        | Very Good                | Very Good                 | Good                                                               | Very Good                                          | Average                                                      | Very Good                               | Good                                                         | Average              | Average                    | Good                                                                                                                    | Good                              | Good                                   |          |
| 2    | S Naveena                  | B.SC  | III YEAR     | Very Good                | Good                      | Very Good                                                          | Good                                               | Average                                                      | Good                                    | Good                                                         | Average              | Good                       | Good                                                                                                                    | Good                              | Good                                   |          |
| 3    | K Bhaskar                  | B.SC  | III YEAR     | Very Good                | Very Good                 | Good                                                               | Very Good                                          | Good                                                         | Very Good                               | Good                                                         | Good                 | Good                       | Average                                                                                                                 | Good                              | Good                                   |          |
| 4    | B Kavya                    | B.SC  | III YEAR     | Good                     | Good                      | Good                                                               | Very Good                                          | Poor                                                         | Good                                    | Good                                                         | Average              | Average                    | Average                                                                                                                 | Good                              | Good                                   |          |
| 5    | U Mounika                  | B.SC  | III YEAR     | Very Good                | Very Good                 | Very Good                                                          | Very Good                                          | Average                                                      | Good                                    | Good                                                         | Average              | Good                       | Average                                                                                                                 | Good                              |                                        |          |
| 6    | M Shiva Saran Kumar        | B.SC  | III YEAR     | Good                     | Good                      | Good                                                               | Good                                               | Average                                                      | Good                                    | Average                                                      | Average              | Average                    |                                                                                                                         | Good                              | Good                                   |          |
| 7    | B Chandrayudu              | B.SC  | II YEAR      | Good                     | Good                      | Average                                                            | Good                                               | Average                                                      | Very Good                               | Good                                                         | Good                 | Good                       | Average                                                                                                                 |                                   | Good                                   |          |
| 8    | Padmini                    | B.SC  | II YEAR      | Very Good                | Very Good                 | Good                                                               | Good                                               | Average                                                      | Very Good                               | Average                                                      | Average              | Good                       | Average                                                                                                                 | Average                           | Good                                   |          |
| 9    | K Shireesha                | B.SC  | HYEAR        | Very Good                | Very Good                 | Good                                                               | Very Good                                          | Average                                                      | Very Good                               | Good                                                         | Good                 | Good                       | Average                                                                                                                 | Average                           | Good                                   |          |
| -0   | Anifa Begum                | B.SC  | II YEAR      | Good                     | Very Good                 | Good                                                               | Very Good                                          | Good                                                         | Very Good                               | Good                                                         | Good                 | Good                       | Average                                                                                                                 | Good                              | Good                                   |          |
| .1   | A Mounika                  | B.SC  | II YEAR      | Very Good                | Very Good                 | Good                                                               | Good                                               | Good                                                         | Very Good                               | Good                                                         | Average              | Good                       | Average                                                                                                                 | Good                              | Good                                   |          |
| .2   | K Navitha                  | B.SC  | IYEAR        | Very Good                | Very Good                 | Very Good                                                          | Very Good                                          | Average                                                      | Very Good                               | Good                                                         | Good                 |                            | Average                                                                                                                 | Good                              | Good                                   |          |
| .3   | B Sushma                   | B.SC  | IYEAR        | Very Good                | Good                      | Good                                                               | Very Good                                          | Average                                                      | Very Good                               | Good                                                         | Good                 | Average                    | Good                                                                                                                    | Good                              | Good                                   |          |
| .4   | Shiva Shankar Plasad       | B.SC  | IYEAR        | Good                     | Good                      | Good                                                               | Good                                               | Good                                                         | Good                                    | Good                                                         |                      | Average                    | Average                                                                                                                 | Average                           | Good                                   |          |
| .5   | P Saritha                  | B.SC  | LYEAR        | Very Good                | Very Good                 | Good                                                               | Very Good                                          | Average                                                      | Good                                    | Good                                                         | Average              | Good                       | Average                                                                                                                 | Good                              | Good                                   |          |
| .6   | G Shireesha                | B.SC  | LYEAR        | Very Good                | Very Good                 | Good                                                               | Good                                               | Average                                                      | Very Good                               | Very Good                                                    | Average<br>Good      | Average                    | Average                                                                                                                 | Good                              | Good                                   |          |
| .7   | V krishnaveni              | B.COM | IYEAR        | Good                     | Good                      | Very Good                                                          | Good                                               | Good                                                         | Very Good                               | Good                                                         | _                    | Good                       | Good                                                                                                                    | Good                              | Good                                   |          |
| -8   | Rameshwari                 | B.COM |              | Very Good                | Good                      | Good                                                               | Good                                               | Good                                                         | Very Good                               | Good                                                         | Poor                 | Good                       | Good                                                                                                                    | Average                           | Good                                   |          |
| 9    | Y Keerithi                 | B.COM | <del>-</del> | Very Good                | Very Good                 | Very Good                                                          | Good                                               | Average                                                      | Good                                    | Good                                                         | -                    | Good                       | Good                                                                                                                    | Very Good                         |                                        |          |
| 20   | Nreranti Swathi            | B.COM | <del></del>  | Very Good                | Very Good                 | Good                                                               | Good                                               | Good                                                         | Very Good                               | Good                                                         | Poor                 | Good                       | Good                                                                                                                    | Good                              | Good                                   |          |
|      | P. Anusha                  | B.COM | _            | Very Good                | Good                      | Good                                                               | Very Good                                          | Poor                                                         | Good                                    | Good                                                         | Poor                 | Good                       | Good                                                                                                                    | Good                              | Good                                   | -        |
| 12   | Nagalaxmi                  | B.COM | -            | Good                     | Average                   | Good                                                               | Very Good                                          | Average                                                      | Good                                    | Good                                                         | Poor                 | Good                       | Good                                                                                                                    | Good                              | Good                                   |          |
| -23  | Pavan                      | B.COM | _            | Average                  | Average                   | Good                                                               | Average                                            | Poor                                                         | Good                                    | Very Good                                                    | Poor                 | Good                       | Good                                                                                                                    | Good                              | Good                                   | -        |
| 24   | D. Naveen                  | B.COM | <del></del>  | Very Good                | Very Good                 | Good                                                               | Very Good                                          | Average                                                      | Average                                 | Very Good                                                    | Average              | Average                    | Average                                                                                                                 | Good                              | Average                                |          |
| 25   | Balangesh                  | B.COM |              | Good                     | Good                      | Very Good                                                          | Good                                               | Good                                                         | Good                                    | Good                                                         | Poor                 | Average                    | Good                                                                                                                    | +                                 | Very Good                              | )        |
| 26   | K Upendhar                 | B.COM |              | Good                     | Average                   | Good                                                               | Poor                                               | Average                                                      | Average                                 | -                                                            | Average              | Average                    | Average                                                                                                                 | Good                              | Good                                   | . \/     |
| 27   |                            | 4     | _            | +                        | Good                      | Very Good                                                          | Good                                               | Good                                                         | Very Good                               | Average                                                      | Poor                 | Average                    | Average                                                                                                                 | Average                           | Average                                | N. M.    |
| - 17 | G Madhavi<br>Praveen Kumar | B.COM | II YEAR      | Average                  | Good                      | Very Good                                                          | Average                                            | Poor                                                         | Good                                    | Good                                                         | Good                 | Good                       | Very Goo<br>Good                                                                                                        | _                                 | Good                                   | 12:0 VA+ |
|      |                            |       |              |                          |                           |                                                                    |                                                    |                                                              |                                         |                                                              |                      |                            |                                                                                                                         | Good                              | Good                                   |          |

### Governement Degree College, Atmakur Student Online Feddback on Institution for AY 2018-19

| 29   | R. Pushpalatha            | B.COM      | II YEAR  | Good      | Good                   | Average                | Poor                   | Poor      | Good                       | Good      | Poor    | Good      | Good       | Good      | Good      |
|------|---------------------------|------------|----------|-----------|------------------------|------------------------|------------------------|-----------|----------------------------|-----------|---------|-----------|------------|-----------|-----------|
| 30   | V. Naresh                 | B.A        | II YEAR  | Poor      | Average                | Very Good              | Poor                   | Poor      | Very Good                  | Very Good | Poor    | Very Good | Very Gog J | Very Good | √ery Good |
| 31   | D. Kavitha                | B.COM      | III YEAR | Very Good | Average                | Good                   | Good                   | Average   | Good                       | Good      | Poor    | Good      | Good       | Good      | Good      |
| 32   | V. Madhavi                | B.COM      | III YEAR | Good      | Good                   | Good                   | Good                   |           | Good                       | Good      | Average | Average   | Good       | Average   | Good      |
| 33   | K. Raju                   | B.COM      | III YEAR | Good      | Average                | Good                   | Good                   |           | Good                       | Good      | Average | Very Good | Good       | Good      | Average   |
| 34   | G. Ramadhevi              | B.COM      | III YEAR | Average   | Average                | Good                   | Poor                   | Poor      | Average                    | Average   | Average | Average   | Average    | Average   | Average   |
| 35   | U Laxmi                   | B.COM      | III YEAR | Good      | Good                   | Good                   | Good                   | Average   | Average                    | Good      | Poor    | Good      | Good       | Good      | Good      |
| 36   | Kurmurthy                 | B.SC       | I YEAR   | Very Good | Good                   | Very Good              | Very Good              | Average   | Very Good                  | Good      | Average | Good      | Good       | Good      | Good      |
| 37   | Kavali Vedasree           | B.SC       | IYEAR    | Very Good | Good                   | Very Good              | Very Good              | Average   | Very Good                  | Good      | Average | Good      | Good       | Very Good | Good      |
| 38   | C Divya                   | B.SC       | IYEAR    | Very Good | Good                   | Very Good              | Good                   | Average   | Good                       | Good      | Average | Good      | Good       | Good      | Good      |
| 39   | S Rakesh                  | B.SC       | I YEAR   | Good      | Very Good              | Good                   | Very Good              | Average   | Very Good                  | Very Good | Average | Good      | Good       | Good      | Good      |
| -10  | B Navaneetha              | B.SC       | I YE AR  | Good      | Very Good              | Good                   | Good                   | Average   | Very Good                  | Very Good | Average | Good      | Good       | Good      | Good      |
| -11  | G Laxmi                   | B.SC       | II YEAR  | Very Good | Good                   | Very Good              | Good                   | Average   | Very Good                  | Very Good | Average | Good      | Very Good  | Good      | Good      |
| -12  | Sindhu                    | B.SC       | II YEAR  | Very Good | Good                   | Very Good              | Very Good              | Average   | Very Good                  | Good      | Average | Good      | Good       | Good      | Good      |
| -43  | J Kiran                   | B.SC       | II YEAR  | Very Good | Good                   | Very Good              | Very Good              | Average   | Very Good                  | Good      | Average | Good      | Good       | Good      | Good      |
| 14   | CH Srividya               | B.SC       | II YEAR  | Very Good | Good                   | Good                   | Very Good              | Average   | Very Good                  | Good      | Average | Good      | Good       | Good      | Good      |
| .15  | S Aruna                   | B.SC       | II YEAR  | Very Good | Good                   | Good                   | Very Good              | Average   | Very Good                  | Good      | Average | Good      | Good       | Good      | Good      |
| -16  | A Swapna                  | B.SC       | III YEAR | Very Good | Good                   | Very Good              | Good                   | Average   | Very Good                  | Good      | Average | Good      | Good       | Good      | Good      |
| .47  | N Reshma                  | B.SC       | III YEAR | Very Good | Very Good              | Good                   | Very Good              | Average   | Very Good                  | Good      | Good    | Good      | Good       | Good      | Good      |
| -18  | T Suresh                  | B.SC       | III YEAR | Very Good | Good                   | Good                   | Very Good              | Average   | Very Good                  | Good      | Good    | Good      | Good       | Good      | Good      |
| 19   | G Mahesh                  | B.SC       | III YEAR | Very Good | Good                   | Very Good              | Good                   | Average   | Very Good                  | Good      | Average | Good      | Good       | Good      | Good      |
| 50   | K Anitha                  | B.SC       | III YEAR | Very Good | Good                   | Good                   | Very Good              | Average   | Very Good                  | Good      | Average | Good      | Good       | Good      | Good      |
| 51   | G NAVINKUMAF              | B.A        | IYEAR    | Very Good | Very Good              | Very Good              | Very Good              | Good      | Good                       | Good      | Average | Average   | Good       | Good      | Good      |
| 52   | G.MURALI                  | B.A        | IYEAR    | Very Good | Very Good              | Very Good              | Very Good              | Good      | Good                       | Good      | Average | Average   | Good       | Good      | Good      |
| - 33 | G.GOVARDHAN               | B.A        | IYEAR    | Very Good | Very Good              | Very Good              | Very Good              | Good      | Good                       | Good      | Average | Average   | Good       | Good      | Good      |
| 54   | B.Rajakumar               | B.A        | IYEAR    | Very Good | Very Good              | Very Good              | Very Good              |           | Very Good                  | Very Good | Good    | Average   | Average    | Average   | Very Good |
| 55   | B.Shivaraj                | B.A        | IYEAR    | Very Good | Very Good              | Very Good              | Very Good              |           | Very Good                  | Very Good | Average | Average   | Very Good  | Good      | Very Good |
| 56   | Ambedhakar                | B.A        | II YEAR  | Very Good | Very Good              | Very Good              | Very Good              |           | Very Good                  | Good      | Average | Average   |            | Very Good |           |
| 57   | B.rarajeshar              | B.A        | HYEAR    | Very Good | Very Good              | Very Good              | Very Good              |           | Very Good                  | Average   | Good    | Good      |            | Very Good |           |
| 38   | B.Geetha                  | B.A<br>B.A | II YEAR  | Very Good | Very Good<br>Good      | Very Good<br>Good      | Very Good              |           | d Very Good                | Good      | Good    | Good      |            | Very Good | Very Good |
| 59   | D.Ramunayak               | -          | HYEAR    | Very Good | _                      | Very Good              | Good<br>Very Good      | Good      | Good                       | Good      | Average | Average   | Good       | Average   | Good      |
| _    | C.Mahesh                  | B.A        | HYEAR    | Very Good | Very Good              |                        | -                      |           | d Very Good                | Good      | Good    | Average   | Good       | Good      | Very Good |
| 51   | B.Madhavi                 | B.A        | III YEAR | Very Good | Very Good              | Very Good              | Very Good              |           | d Very Good                | Good      | Good    | Average   | Average    |           | Very Good |
| 53   | B.Kumar                   | B.A        | III YEAR | Very Good | Very Good              | Very Good              | Very Good<br>Very Good | -         | d Very Good                | Very Good | Average | Average   |            | -         | Very Good |
| 54   | B.Shivaraj                | B.A<br>B.A | III YEAR | Very Good | Very Good<br>Very Good | Very Good<br>Very Good | Very Good              | Good      | Very Good                  | Good      | Average | Average   | Very Good  | Good      | Very Good |
| 55   | B.Rajkumar<br>G.GOVARDHAN | B.A        | HI YEAR  | Very Good |                        | Very Good              | Very Good              |           | d Very Good<br>d Very Good | Good      | Good    | Average   | Average    | Average   | Very Good |
| :15  | IG.GUVAKUNAN              | JB.A       | III YEAR | Very Good | Very Good              | 461A G000              | Lvery Good             | Tvery Goo | ulvery Good                | Good      | Good    | Average   | Very Goo:  | Good      | Very Good |
|      |                           |            |          |           |                        |                        |                        |           |                            |           |         |           |            |           |           |