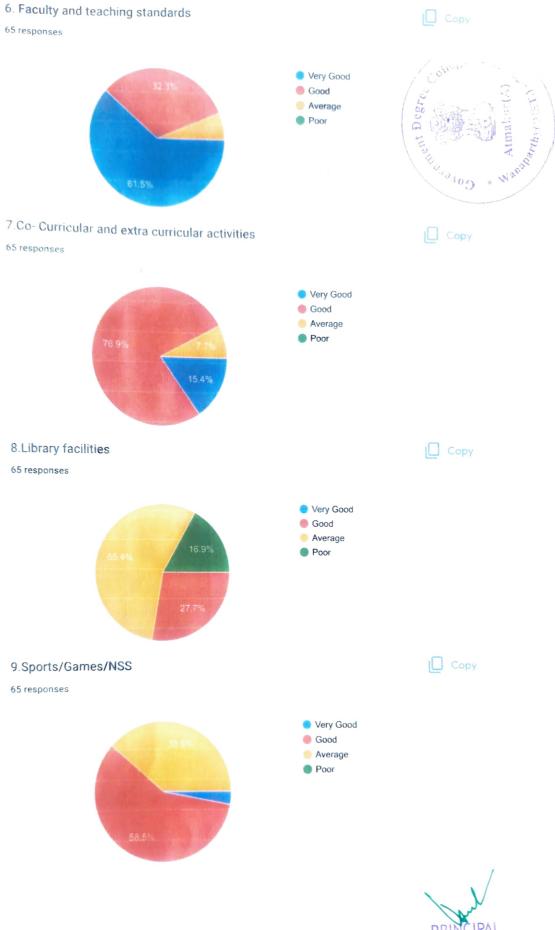

PRINCIPAL
Govt. Degree Colleg
ATMAKUR (A) - 509 13
Wanaprthy Dist. (T.S.)

Government Degree College, Atmakur
Student online feedback on Institution for the Ay 2017-18

| -    |                     |       |          |           |                         | cic icei  | aback on mstr               | tution for t                | HE MY 2017                 | 1 5                                                          |          | 3                                | = /                                                                                                                                   |                                                         |                                        |
|------|---------------------|-------|----------|-----------|-------------------------|-----------|-----------------------------|-----------------------------|----------------------------|--------------------------------------------------------------|----------|----------------------------------|---------------------------------------------------------------------------------------------------------------------------------------|---------------------------------------------------------|----------------------------------------|
| S.No | Name of the student | Group | Year     | 1         | Admissi<br>on<br>Proced | nternal   | Performenc e of Scholarship | Room<br>nfrastruct<br>ure & | Faculty<br>and<br>teaching | 7.Co-<br>Curricular<br>and extra<br>curricular<br>activities |          | 9.Sport s<br>s/Game s<br>s/NSS s | O.Efforts<br>in conduct<br>of activities<br>uch as<br>tudents<br>seminars,<br>study<br>projects,<br>extention<br>ectures,<br>Remedial | 11.Perfom<br>ance of<br>Crievance-<br>Redressal<br>cell | 12 Overall<br>Impression<br>on College |
| 1    | D Kavitha           | B.SC  | I YEAR   | Very Good | Very God                | Very Good | Very Good                   | Average                     | Very Good                  | Good                                                         | Good     | Good (                           | Good                                                                                                                                  | Good                                                    | Good                                   |
| 2    | N Aravind           | B.SC  | IYEAR    | Very Good | Good                    | Good      |                             | Average                     | Good                       | Good                                                         | Good     | Good                             | Average                                                                                                                               |                                                         | Good                                   |
| 3    | B Chandrayu         | B.SC  | IYEAR    | Very Good | Good                    | Good      | Good                        | Average                     | Good                       | Good                                                         | Average  |                                  | Average                                                                                                                               | Good                                                    | Good                                   |
| 4    | Shireesha           | B.SC  | I YEAR   | Very Good | Good                    | Good      | Good                        | Average                     | Good                       | Average                                                      | Average  |                                  | Average                                                                                                                               | Good                                                    | Good                                   |
| 5    | Padmini             | B.SC  | I YEAR   | Good      | Good                    | Good      | Good                        | Average                     | Good                       | Average                                                      | Average  | Good                             | Average                                                                                                                               | Average                                                 | Good                                   |
| 6    | G Bhargav           | B.SC  | II YEAR  | Very Good | Good                    | Very Good | Good                        | Average                     | Good                       | Good                                                         | Average  | Good                             | Average                                                                                                                               | Good                                                    | Good                                   |
| 7    | Akshayasree         | B.SC  | II YEAR  | Good      | Good                    | Good      | Very Good                   | Average                     | Good                       | Average                                                      | Average  | Average                          | Good                                                                                                                                  | Average                                                 | Good                                   |
| 8    | U Mounika           | B.SC  | II YEAR  | Good      | Good                    | Good      | Good                        | Average                     | Very Goo                   | Average                                                      | Average  | Average                          | Average                                                                                                                               | Average                                                 | Good                                   |
| 9    | V Aruna             | B.SC  | II YEAR  | Good      | Good                    | Good      | Very Good                   | Average                     | Good                       | Average                                                      | Good     | Good                             | Average                                                                                                                               | Good                                                    | Good                                   |
| 10   | Srujana             | B.SC  | II YEAR  | Very Good | Good                    | Very Good | Good                        | Average                     | Good                       | Average                                                      | Good     | Good                             | Good                                                                                                                                  | Average                                                 | Good                                   |
| 11   | V Ajay kuma         | _     | III YEAR | _         | Good                    | Good      | Good                        | Good                        | Very God                   | Good                                                         | Good     | Average                          | Good                                                                                                                                  | Average                                                 | Good                                   |
| 12   | T Anil Kumar        |       | III YEAR |           |                         | Very Good | Good                        | Average                     | Good                       | Average                                                      | Average  | Good                             | Good                                                                                                                                  | Average                                                 | Good                                   |
| 13   | K Bhavani           | B.SC  | III YEAR |           | Good                    | Good      | Good                        | Average                     | Good                       | Good                                                         | Average  | Good                             | Average                                                                                                                               | Average                                                 | Good                                   |
| 14   | K Mounika           | B.SC  | III YEAR | -         | Good                    | Good      | Very Good                   | Average                     | Good                       | Good                                                         | Average  | Good                             | Average                                                                                                                               | Good                                                    | Good                                   |
| 15   | M Anil Goud         | _     | III YEAR | -         | Good                    | Average   | Average                     | Average                     | Good                       | Average                                                      | Averag   | e Average                        | e Average                                                                                                                             | Average                                                 | Average                                |
| 16   | Naveen D            | B.COM |          | Very Good | _                       |           | Good                        | Good                        |                            | o Average                                                    |          | e Good                           | Good                                                                                                                                  | Good                                                    | Good                                   |
| 17   | Balnagesh           | B.CON | _        | Good      | Good                    | Very Good | Good                        | Good                        | _                          | o Very God                                                   | d Averag | e Averag                         | e Good                                                                                                                                | Good                                                    | Good                                   |
| 18   | Pavan               | B.CON | _        | <u> </u>  |                         | Good      | Average                     | Average                     | Good                       | Good                                                         | Good     | Good                             | Good                                                                                                                                  | Good                                                    | Good                                   |
| 19   | P. Anusha           | B.CON |          | _         | Very G                  |           | Average                     | Good                        | Good                       | Good                                                         | Poor     | Good                             | Good                                                                                                                                  | Good                                                    | Good                                   |
| 20   | V. Naresh           | B.COM |          | ,         |                         |           | Good                        | Average                     | Good                       | Good                                                         | Poor     | Averag                           | ge Good                                                                                                                               | Good                                                    | Good                                   |
| 21   | Reshma              | B.CON | _        |           | _                       |           | Good                        | Poor                        | Good                       | Good                                                         | Poor     | Averag                           | ge Good                                                                                                                               | Good                                                    | Good                                   |
| 22   | K. Vupendh          | _     | III YEAF |           | _                       |           | Good                        | Average                     | _                          | Good                                                         | Poor     | Good                             | Good                                                                                                                                  | Good                                                    | Good                                   |
| 23   | G. Madhavi          | _     |          | _         | Good                    | Very Good |                             | Average                     |                            |                                                              | Poor     | Good                             | Good                                                                                                                                  | Good                                                    | Good                                   |
| 24   | Pushpalatha         | _     |          | _         | _                       | oGood     | Average                     | Poor                        | -                          | oo Good                                                      | Poor     | Good                             | Good                                                                                                                                  | Good                                                    | Good                                   |
| 25   | G Laxmi             | B.SC  | I YEAR   | Good      | Good                    | Very Good |                             |                             | _                          | Good                                                         | Avera    | ge Good                          | Good                                                                                                                                  | Good                                                    | Good                                   |
| 26   | Sindhu              | B.SC  | I YEAR   | Good      | Good                    | Very Good | Very Good                   | Average                     | Good                       | Good                                                         | Avera    | ge Good                          | Good                                                                                                                                  | Good                                                    | Good                                   |

#### Government Degree College, Atmakur Student online feedback on Institution for the Ay 2017-18

|    |              |       |          |            | Stude   | ent online ree | aback on insi | titution for t | ne Ay ZUI | /-10      |         | 1 95.   | Salatina  |           | /         |
|----|--------------|-------|----------|------------|---------|----------------|---------------|----------------|-----------|-----------|---------|---------|-----------|-----------|-----------|
| 27 | J Kiran      | B.SC  | I YEAR   | Very Good  | Good    | Good           | Very Good     | Average        | Very Goo  | Good      | Average |         |           |           | Good      |
| 28 | CH Srividhya | B.SC  | IYEAR    | Very Good  | Good    | Very Good      | Very Good     | Average        | Good      | Very Good | Average | Good    | 66d * W   | €ood //   | Good      |
| 29 | S Aruna      | B.SC  | I YEAR   | Very Good  | Good    | Very Good      | Very Good     | Average        | Average   | Very Good | Average | Good    | ood       | -         | Good      |
| 30 | A Swapna     | B.SC  | II YEAR  | Very Good  | Very Go | Good           |               | Average        | Average   | Very Good | Average | Good (  | Good      | Good      | Good      |
| 31 | N Reshma     | B.SC  | II YEAR  | Good       | Very Go | Very Good      | Very Good     | Average        | Good      | Good      | Average | Good (  | Good      | Good      | Good      |
| 32 | T Suresh     | B.SC  | II YEAR  | Good       | Very Go | Very Good      | Very Good     | Average        | Good      | Good      | Average | Good (  | Good      | Good      | Good      |
| 33 | Pushapala:ha | B.COM | III YEAR | Very Good  | Good    | Good           | Good          | Average        | Good      | Good      |         |         | Good      |           | Good      |
| 34 | G Mahesh     | B.SC  | II YEAR  | Very Good  | Good    | Very Good      | Very Good     | Average        | Good      | Good      | Average | Good (  | Good      |           | Good      |
| 35 | Balangesh    | B.COM | III YEAR | Good       | Good    | Very Good      | Very Good     | Good           | Good      | Good      |         |         | Good      |           | Good      |
| 36 | K Anitha     | B.SC  | II YEAR  | Good       | Very Go | Good           | Very Good     | Average        | Good      | Very Good | Average | Good    | Good      |           | Good      |
| 37 | Nagalaxmi    | B.COM | III YEAR | Very Good  | Good    | Very Good      | Very Good     | Poor           | Average   | Good      |         |         | Good      | Good      | Good      |
| 38 | B Athiya     | B.SC  | III YEAR | Good       | Very Go | Very Good      | Good          | Average        | Good      | Good      | Average |         | ery Good  | Good      | Good      |
| 39 | V. Nagesh    | B.COM | III YEAR | Good       | Good    | Good           | Good          | Good           | Good      | Good      | Average | Good    | Good      | Good      | Good      |
| 40 | L Bhargavi   | B.SC  | III YEAR | Very Good  | Good    | Very Good      | Very Good     | Average        | Very Good | Good      | Average | Good    | Good      | Very Good | Good      |
| 41 | Reshma       | B.COM | II YEAR  | Very Good  | Good    | Very Good      | Good          | Average        | Good      | Good      |         |         | Good      | Good      | Good      |
| 42 | M Srikanth   | B.SC  | III YEAR | Good       | Very Go | Very Good      | Good          | Average        | Very Goo  | Very Good | Average |         | Good      | Good      | Good      |
| 43 | Upendher     | B.COM | III YEAR | Good       | Good    | Good           | Good          | Good           | Good      | Good      | Average |         | Good      | Good      | Good      |
| 44 | N Nagaraju   | B.SC  | III YEAR | Very Good  | Good    | Good           | Very Good     | Average        | Good      | Good      | Average |         | Very Good | Good      | Good      |
| 45 | Kavitha      | B.SC  | III YEAR | Very Good  | Good    | Very Good      | Very Good     | Average        | Very Goo  | Good      | Average | Good    | Good      | Good      | Good      |
| 46 | G Laxmi      | B.SC  | I YEAR   | Very Good  | Good    | Very Good      | Very Good     | Average        | Good      | Good      | Average | Good    | Good      | Good      | Good      |
| 47 | Sindhu       | B.SC  | I YEAR   | Good       | Very Go | Very Good      | Good          | Average        | Very Goo  | Good      | Average | Good    | Good      | Good      | Good      |
| 48 | J Kiran      | B.SC  | I YEAR   | Good       | Very Go | Very Good      |               | Average        | Good      | Very Good | Average | Good    | Good      | Good      | Good      |
| 49 | CH Swetha    | B.SC  | LYEAR    | Very Good  | Good    | Very Good      | Very Good     | Average        | Very Goo  |           | Average |         | Good      | Good      | Good      |
| 50 | S Aruna      | B.SC  | LYEAR    | Good       | Good    | Very Good      | Very Good     | Average        | Good      | Very Good | Average | Good    | Good      | Good      | Good      |
| 51 | A Swapna     | B.SC  | II YEAR  | Good       | Very Go | Very Good      | Very Good     | Average        | Good      | Very Good | Average | Good    | Good      | Good      | Good      |
| 52 | N Reshma     | B.SC  | II YEAR  | Good       | Good    | Very Good      | Very Good     | Average        | Very Goo  |           | Average | Good    | Good      | Good      | Good      |
| 53 | T Suresh     | B.SC  | II YEAR  | Good       | Good    | Very Good      | Very Good     | Average        | Very Goo  | Very Good | Average | Good    | Good      | Good      | Good      |
| 54 | G Mahesh     | B.SC  | II YEAR  | Very Good  | Good    | Very Good      | Very Good     | Average        | Very Goo  | -         | Average | Good    | Good      | Good      | Good      |
| 55 | K Anitha     | B.SC  | II YEAR  | Good       | Very Go | od             | Very Good     | Average        | Very God  | Good      | Average | Good    | Good      | Good      | Good      |
| 56 | B Athiya     | B.SC  | III YEAR | Very Good  | Good    | Good           | Very Good     | Average        | Good      | Good      | Average |         | Good      | Very Good |           |
| 57 | L Bhargav    | B.SC  | III YEAR | Very Good  | Good    | Very Good      | Very Good     | Average        | Very God  |           | Average |         | Good      | Cood      | Good      |
| 58 | M Srikanth   | B.SC  | III YEAR | Very Good  | Good    | Very Good      | Good          | Average        | Very God  | _         | Average |         | Good      | Good      | Good      |
| 59 | N Nagaraju   | B.SC  | III YEAR | Good       | Very Go | Very Good      | Very Good     | Average        | Very God  | Good      | Average |         | Good      | Good      | Good      |
| 60 | Kavitha      | B.SC  | III YEAR | Very Good  | Good    | Good           | Very Good     | Average        | Good      | Good      | Average | +       | Good      | Good      | Good      |
| 61 | Ambedkar     | B.A   | LYEAR    | Very Good  | Good    | Good           | Very Good     | Good           | Very Go   | Good      | Average | Average | Average   | Good      | Good      |
| 62 | B GEETHA     | B.A   | LYEAR    | Very Good  | Very Go | Good           | Very Good     |                |           |           |         |         |           |           |           |
|    |              | B.A   | LYEAR    | Very Good  | Very Go | Very Good      | Very Good     | Good           | Very Go   | Good      | Average | Average | Good      | Good      | Very Good |
| 63 | B Rajashekar | J.A   | LYEAR    | Very Good  |         | Very Good      | Very Good     | Average        | Very Go   | o Good    | Average | Average | Good      | Good      | Very Good |
| 64 | C.Mallesh    |       | I I LEAN | 1.0.7 0.00 | -       |                |               |                |           |           |         |         |           |           | PRI       |

Very Good PRIN CIPAL Govt. Degree Coll-ATMAKUR (A) - 509 Wanaprthy Dist. (T. Government Degree College, Atmakur

|    |              |     |          |           | Stud    | dent online fe | edback on ins | stitution for | the Ay 201 | 17-10     | 1 0 /3  | 10000    |         | . /       |           |
|----|--------------|-----|----------|-----------|---------|----------------|---------------|---------------|------------|-----------|---------|----------|---------|-----------|-----------|
|    |              | T   |          |           | T       |                | N. Cond       | C             | Very Goo   | Cood      | Average | Average  | Good    | Good      | Very Good |
| 65 | D.Ramuna/ak  | B.A | I YEAR   | Very Good | Very Go | Very Good      | Very Good     | Good          | -          |           | 7.77    |          |         | Vary Good | Very Good |
| 66 | B.GEETHA     | B.A | LYEAR    | Very Good | Very Go | Very Good      | Good          | Good          | Very Goo   | Good      |         | 77.70    | /       |           |           |
| 67 | D.Ramunayak  | BA  | II YEAR  | Very Good | Very Go | Very Good      | Good          | Good          | Good       | Good      | Good    | Average  | Average | Average   | Good      |
| 68 | C Mahesh     | B.A | II YEAR  | Very Good | -       | Very Good      | Very Good     | Good          | Very Goo   | Very Good | Good    | Average  | Good    | Average   | Very Good |
|    |              | -   |          | + '       | -       | <u> </u>       | -             | -             | -          |           | Average | Average  | Average | Good      | Very Good |
| 69 | Ambedkar     | B.A | II YEAR  | Very Good | very Go | Very Good      | Very Good     | very Good     | -          |           |         |          |         | Card      | Good      |
| 70 | B.Riashekar  | B.A | II YEAR  | Very Good | Very Go | Very Good      | Very Good     | Good          | Good       | Good      | Good    | Average  | Good    | Good      |           |
| 71 | Kc.Muthyalan | RΑ  | III YEAR | Very Good | Very Go | Very Good      | Very Good     | Very Good     | Very Good  | Good      | Good    | Average  | Good    | Average   | Very Good |
| 72 | G.RAJESH     | B.A | III YEAR | Very Good | -       | Very Good      | Very Good     | Good          | -          |           | Average | Average  | Average | Good      | Good      |
| /2 | G.RAJESH     | D.A | III TEAR | very dood | very do | very dood      | very Good     | Good          |            |           |         |          |         | Card      | Good      |
| 73 | B .SINDHUIA  | B.A | III YEAR | Very Good | Very Go | Very Good      | Very Good     | Good          | Good       | Good      | Average | Average  | Good    | Good      | Good      |
| 74 | DERPTHI      | B.A | III YEAR | Very Good | Very Go | Very Good      | Very Good     | Very Good     | Good       | Good      | Average | Average  | Good    | Very Good | Very Good |
| 75 | D.SARITHA    | B.A | III YEAR | Very Good | -       | Very Good      | Very Good     |               |            | Very Good |         |          |         | Very Good | Very Good |
| /3 | U.SAKITHA    | D.A | III TEAR | very Good | very Go | every Good     | very Good     | Average       | very door  | very dood | MACIABC | rtttiage | 0000    | 1.0.7     |           |