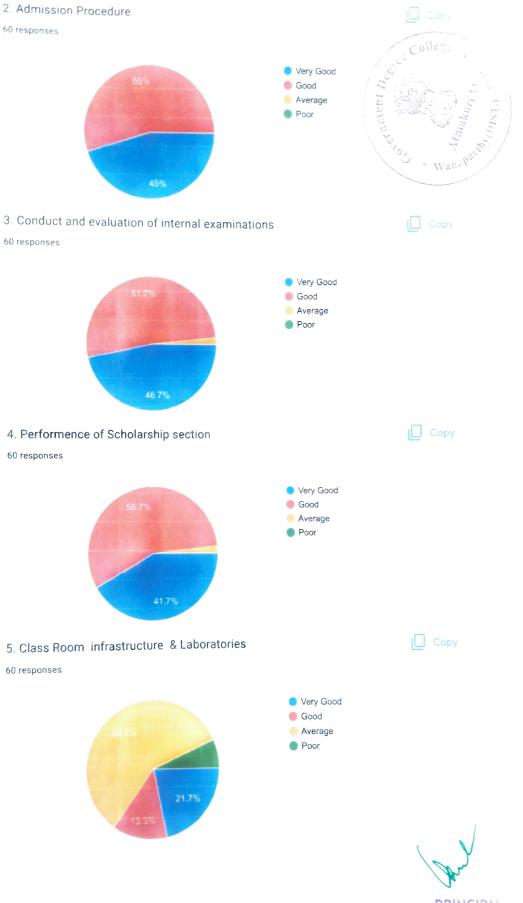

PRINCIPAL
Govt. Degree Colleg
ATMAKUR (A) - 509 13
Wanaprthy Dist. (T.S.)

Government Degree College, Atmakur
Student online feedback on Institution for the Ay 2017-18

| -    |                     |       |          |           |                         | cic icei  | aback on mstr               | tution for t                | HE MY 2017                 | 1 5                                                          |          | 3                                | = /                                                                                                                                   |                                                         |                                        |
|------|---------------------|-------|----------|-----------|-------------------------|-----------|-----------------------------|-----------------------------|----------------------------|--------------------------------------------------------------|----------|----------------------------------|---------------------------------------------------------------------------------------------------------------------------------------|---------------------------------------------------------|----------------------------------------|
| S.No | Name of the student | Group | Year     | 1         | Admissi<br>on<br>Proced | nternal   | Performenc e of Scholarship | Room<br>nfrastruct<br>ure & | Faculty<br>and<br>teaching | 7.Co-<br>Curricular<br>and extra<br>curricular<br>activities |          | 9.Sport s<br>s/Game s<br>s/NSS s | O.Efforts<br>in conduct<br>of activities<br>uch as<br>tudents<br>seminars,<br>study<br>projects,<br>extention<br>ectures,<br>Remedial | 11.Perfom<br>ance of<br>Crievance-<br>Redressal<br>cell | 12 Overall<br>Impression<br>on College |
| 1    | D Kavitha           | B.SC  | I YEAR   | Very Good | Very God                | Very Good | Very Good                   | Average                     | Very Good                  | Good                                                         | Good     | Good (                           | Good                                                                                                                                  | Good                                                    | Good                                   |
| 2    | N Aravind           | B.SC  | IYEAR    | Very Good | Good                    | Good      |                             | Average                     | Good                       | Good                                                         | Good     | Good                             | Average                                                                                                                               |                                                         | Good                                   |
| 3    | B Chandrayu         | B.SC  | IYEAR    | Very Good | Good                    | Good      | Good                        | Average                     | Good                       | Good                                                         | Average  |                                  | Average                                                                                                                               | Good                                                    | Good                                   |
| 4    | Shireesha           | B.SC  | I YEAR   | Very Good | Good                    | Good      | Good                        | Average                     | Good                       | Average                                                      | Average  |                                  | Average                                                                                                                               | Good                                                    | Good                                   |
| 5    | Padmini             | B.SC  | I YEAR   | Good      | Good                    | Good      | Good                        | Average                     | Good                       | Average                                                      | Average  | Good                             | Average                                                                                                                               | Average                                                 | Good                                   |
| 6    | G Bhargav           | B.SC  | II YEAR  | Very Good | Good                    | Very Good | Good                        | Average                     | Good                       | Good                                                         | Average  | Good                             | Average                                                                                                                               | Good                                                    | Good                                   |
| 7    | Akshayasree         | B.SC  | II YEAR  | Good      | Good                    | Good      | Very Good                   | Average                     | Good                       | Average                                                      | Average  | Average                          | Good                                                                                                                                  | Average                                                 | Good                                   |
| 8    | U Mounika           | B.SC  | II YEAR  | Good      | Good                    | Good      | Good                        | Average                     | Very Goo                   | Average                                                      | Average  | Average                          | Average                                                                                                                               | Average                                                 | Good                                   |
| 9    | V Aruna             | B.SC  | II YEAR  | Good      | Good                    | Good      | Very Good                   | Average                     | Good                       | Average                                                      | Good     | Good                             | Average                                                                                                                               | Good                                                    | Good                                   |
| 10   | Srujana             | B.SC  | II YEAR  | Very Good | Good                    | Very Good | Good                        | Average                     | Good                       | Average                                                      | Good     | Good                             | Good                                                                                                                                  | Average                                                 | Good                                   |
| 11   | V Ajay kuma         | _     | III YEAR | _         | Good                    | Good      | Good                        | Good                        | Very God                   | Good                                                         | Good     | Average                          | Good                                                                                                                                  | Average                                                 | Good                                   |
| 12   | T Anil Kumar        |       | III YEAR |           |                         | Very Good | Good                        | Average                     | Good                       | Average                                                      | Average  | Good                             | Good                                                                                                                                  | Average                                                 | Good                                   |
| 13   | K Bhavani           | B.SC  | III YEAR |           | Good                    | Good      | Good                        | Average                     | Good                       | Good                                                         | Average  | Good                             | Average                                                                                                                               | Average                                                 | Good                                   |
| 14   | K Mounika           | B.SC  | III YEAR | -         | Good                    | Good      | Very Good                   | Average                     | Good                       | Good                                                         | Average  | Good                             | Average                                                                                                                               | Good                                                    | Good                                   |
| 15   | M Anil Goud         | _     | III YEAR | -         | Good                    | Average   | Average                     | Average                     | Good                       | Average                                                      | Averag   | e Average                        | e Average                                                                                                                             | Average                                                 | Average                                |
| 16   | Naveen D            | B.COM |          | Very Good | _                       |           | Good                        | Good                        |                            | o Average                                                    |          | e Good                           | Good                                                                                                                                  | Good                                                    | Good                                   |
| 17   | Balnagesh           | B.CON | _        | Good      | Good                    | Very Good | Good                        | Good                        | _                          | o Very God                                                   | d Averag | e Averag                         | e Good                                                                                                                                | Good                                                    | Good                                   |
| 18   | Pavan               | B.CON | _        | <u> </u>  |                         | Good      | Average                     | Average                     | Good                       | Good                                                         | Good     | Good                             | Good                                                                                                                                  | Good                                                    | Good                                   |
| 19   | P. Anusha           | B.CON |          | _         | Very G                  |           | Average                     | Good                        | Good                       | Good                                                         | Poor     | Good                             | Good                                                                                                                                  | Good                                                    | Good                                   |
| 20   | V. Naresh           | B.COM |          | ,         |                         |           | Good                        | Average                     | Good                       | Good                                                         | Poor     | Averag                           | ge Good                                                                                                                               | Good                                                    | Good                                   |
| 21   | Reshma              | B.CON | _        |           | _                       |           | Good                        | Poor                        | Good                       | Good                                                         | Poor     | Averag                           | ge Good                                                                                                                               | Good                                                    | Good                                   |
| 22   | K. Vupendh          | _     | III YEAF |           | _                       |           | Good                        | Average                     | _                          | Good                                                         | Poor     | Good                             | Good                                                                                                                                  | Good                                                    | Good                                   |
| 23   | G. Madhavi          | _     |          | _         | Good                    | Very Good |                             | Average                     |                            |                                                              | Poor     | Good                             | Good                                                                                                                                  | Good                                                    | Good                                   |
| 24   | Pushpalatha         | _     |          | _         | _                       | oGood     | Average                     | Poor                        | -                          | oo Good                                                      | Poor     | Good                             | Good                                                                                                                                  | Good                                                    | Good                                   |
| 25   | G Laxmi             | B.SC  | I YEAR   | Good      | Good                    | Very Good |                             |                             | _                          | Good                                                         | Avera    | ge Good                          | Good                                                                                                                                  | Good                                                    | Good                                   |
| 26   | Sindhu              | B.SC  | I YEAR   | Good      | Good                    | Very Good | Very Good                   | Average                     | Good                       | Good                                                         | Avera    | ge Good                          | Good                                                                                                                                  | Good                                                    | Good                                   |

#### Government Degree College, Atmakur Student online feedback on Institution for the Ay 2017-18

|    |              |       |          |            | Stude   | ent online ree | aback on insi | titution for t | ne Ay ZUI | /-10      |         | 1 95.   | Salatina  |           | /         |
|----|--------------|-------|----------|------------|---------|----------------|---------------|----------------|-----------|-----------|---------|---------|-----------|-----------|-----------|
| 27 | J Kiran      | B.SC  | I YEAR   | Very Good  | Good    | Good           | Very Good     | Average        | Very Goo  | Good      | Average |         |           |           | Good      |
| 28 | CH Srividhya | B.SC  | IYEAR    | Very Good  | Good    | Very Good      | Very Good     | Average        | Good      | Very Good | Average | Good    | 66d * W   | €ood //   | Good      |
| 29 | S Aruna      | B.SC  | I YEAR   | Very Good  | Good    | Very Good      | Very Good     | Average        | Average   | Very Good | Average | Good    | ood       | -         | Good      |
| 30 | A Swapna     | B.SC  | II YEAR  | Very Good  | Very Go | Good           |               | Average        | Average   | Very Good | Average | Good (  | Good      | Good      | Good      |
| 31 | N Reshma     | B.SC  | II YEAR  | Good       | Very Go | Very Good      | Very Good     | Average        | Good      | Good      | Average | Good (  | Good      | Good      | Good      |
| 32 | T Suresh     | B.SC  | II YEAR  | Good       | Very Go | Very Good      | Very Good     | Average        | Good      | Good      | Average | Good (  | Good      | Good      | Good      |
| 33 | Pushapala:ha | B.COM | III YEAR | Very Good  | Good    | Good           | Good          | Average        | Good      | Good      |         |         | Good      |           | Good      |
| 34 | G Mahesh     | B.SC  | II YEAR  | Very Good  | Good    | Very Good      | Very Good     | Average        | Good      | Good      | Average | Good (  | Good      |           | Good      |
| 35 | Balangesh    | B.COM | III YEAR | Good       | Good    | Very Good      | Very Good     | Good           | Good      | Good      |         |         | Good      |           | Good      |
| 36 | K Anitha     | B.SC  | II YEAR  | Good       | Very Go | Good           | Very Good     | Average        | Good      | Very Good | Average | Good    | Good      |           | Good      |
| 37 | Nagalaxmi    | B.COM | III YEAR | Very Good  | Good    | Very Good      | Very Good     | Poor           | Average   | Good      |         |         | Good      | Good      | Good      |
| 38 | B Athiya     | B.SC  | III YEAR | Good       | Very Go | Very Good      | Good          | Average        | Good      | Good      | Average |         | ery Good  | Good      | Good      |
| 39 | V. Nagesh    | B.COM | III YEAR | Good       | Good    | Good           | Good          | Good           | Good      | Good      | Average | Good    | Good      | Good      | Good      |
| 40 | L Bhargavi   | B.SC  | III YEAR | Very Good  | Good    | Very Good      | Very Good     | Average        | Very Good | Good      | Average | Good    | Good      | Very Good | Good      |
| 41 | Reshma       | B.COM | II YEAR  | Very Good  | Good    | Very Good      | Good          | Average        | Good      | Good      |         |         | Good      | Good      | Good      |
| 42 | M Srikanth   | B.SC  | III YEAR | Good       | Very Go | Very Good      | Good          | Average        | Very Goo  | Very Good | Average |         | Good      | Good      | Good      |
| 43 | Upendher     | B.COM | III YEAR | Good       | Good    | Good           | Good          | Good           | Good      | Good      | Average |         | Good      | Good      | Good      |
| 44 | N Nagaraju   | B.SC  | III YEAR | Very Good  | Good    | Good           | Very Good     | Average        | Good      | Good      | Average |         | Very Good | Good      | Good      |
| 45 | Kavitha      | B.SC  | III YEAR | Very Good  | Good    | Very Good      | Very Good     | Average        | Very Goo  | Good      | Average | Good    | Good      | Good      | Good      |
| 46 | G Laxmi      | B.SC  | I YEAR   | Very Good  | Good    | Very Good      | Very Good     | Average        | Good      | Good      | Average | Good    | Good      | Good      | Good      |
| 47 | Sindhu       | B.SC  | I YEAR   | Good       | Very Go | Very Good      | Good          | Average        | Very Goo  | Good      | Average | Good    | Good      | Good      | Good      |
| 48 | J Kiran      | B.SC  | I YEAR   | Good       | Very Go | Very Good      |               | Average        | Good      | Very Good | Average | Good    | Good      | Good      | Good      |
| 49 | CH Swetha    | B.SC  | LYEAR    | Very Good  | Good    | Very Good      | Very Good     | Average        | Very Goo  |           | Average |         | Good      | Good      | Good      |
| 50 | S Aruna      | B.SC  | LYEAR    | Good       | Good    | Very Good      | Very Good     | Average        | Good      | Very Good | Average | Good    | Good      | Good      | Good      |
| 51 | A Swapna     | B.SC  | II YEAR  | Good       | Very Go | Very Good      | Very Good     | Average        | Good      | Very Good | Average | Good    | Good      | Good      | Good      |
| 52 | N Reshma     | B.SC  | II YEAR  | Good       | Good    | Very Good      | Very Good     | Average        | Very Goo  |           | Average | Good    | Good      | Good      | Good      |
| 53 | T Suresh     | B.SC  | II YEAR  | Good       | Good    | Very Good      | Very Good     | Average        | Very Goo  | Very Good | Average | Good    | Good      | Good      | Good      |
| 54 | G Mahesh     | B.SC  | II YEAR  | Very Good  | Good    | Very Good      | Very Good     | Average        | Very Goo  | -         | Average | Good    | Good      | Good      | Good      |
| 55 | K Anitha     | B.SC  | II YEAR  | Good       | Very Go | od             | Very Good     | Average        | Very God  | Good      | Average | Good    | Good      | Good      | Good      |
| 56 | B Athiya     | B.SC  | III YEAR | Very Good  | Good    | Good           | Very Good     | Average        | Good      | Good      | Average |         | Good      | Very Good |           |
| 57 | L Bhargav    | B.SC  | III YEAR | Very Good  | Good    | Very Good      | Very Good     | Average        | Very God  |           | Average |         | Good      | Cood      | Good      |
| 58 | M Srikanth   | B.SC  | III YEAR | Very Good  | Good    | Very Good      | Good          | Average        | Very God  | _         | Average |         | Good      | Good      | Good      |
| 59 | N Nagaraju   | B.SC  | III YEAR | Good       | Very Go | Very Good      | Very Good     | Average        | Very God  | Good      | Average |         | Good      | Good      | Good      |
| 60 | Kavitha      | B.SC  | III YEAR | Very Good  | Good    | Good           | Very Good     | Average        | Good      | Good      | Average | +       | Good      | Good      | Good      |
| 61 | Ambedkar     | B.A   | LYEAR    | Very Good  | Good    | Good           | Very Good     | Good           | Very Go   | Good      | Average | Average | Average   | Good      | Good      |
| 62 | B GEETHA     | B.A   | LYEAR    | Very Good  | Very Go | Good           | Very Good     |                |           |           |         |         |           |           |           |
|    |              | B.A   | LYEAR    | Very Good  | Very Go | Very Good      | Very Good     | Good           | Very Go   | Good      | Average | Average | Good      | Good      | Very Good |
| 63 | B Rajashekar | J.A   | LYEAR    | Very Good  |         | Very Good      | Very Good     | Average        | Very Go   | o Good    | Average | Average | Good      | Good      | Very Good |
| 64 | C.Mallesh    |       | I I LEAN | 1.0.7 0.00 | -       |                |               |                |           |           |         |         |           |           | PRI       |