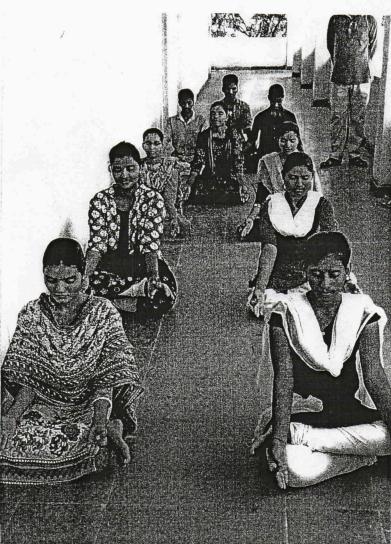

- Amunio }

PRINCIPAL/CHAIRMA® N.S.S. UNIT-11
G.D.C. Atmakur (A) 509131.

Waraparin Waraparin

Govt. Degree College ATMAKUR (A) - 509 12 Wanaprthy Dist. (T)

Degree College \* 51605

Govt. Degree College ATMAKUR (A) - 509 131 Wanaprthy Dist. (T Awareneu programme on Yoga and Meditation.

## యోగా, ధ్యానంపై అవగాహన

త్మకూర్, జూలై18, ప్రభాతవార్త: ఆత్మకూర్ మున్సి పాలిటీ కేంద్రంలోని ప్రభు క్ష్మకులు సాయిలు అవగాహన కార్యక్రమం కల్పించారు. ఈ సందర్భంగా కళాశాల క్ష్మకులు సాయిలు అవగాహన కార్యక్రమం కల్పించారు. ఈ సందర్భంగా కళాశాల క్ష్మాలు చేసిన కార్యక్రమాన్ని ఉద్దేశించి యోగా శిక్షకుల సాయిలు మాట్లా మతూ ప్రతి రోజు ధ్యానం చేయదం వల్ల చదువుపట్ల ఏకగ్రత పెరుగుతుం సన్నారు. ధ్యానం యోగా చేయదం వల్ల మనిషి ఏక్రగతతో ప్రశాంతంగా జీవనం కొనసాగించవచ్చన్నారు. మంసాహారాన్ని నిషేదించి ఆకుకూరలతో సంపూర్ణ ఆరోగ్యం పొందాలన్నారు. విద్యార్థి దశ నుండి యోగా ధ్యానాన్ని అలవర్చు కోవాలని తెలిపారు. ఈ కార్యక్రమంలో డిగ్రీ కళాశాల ప్రిన్సి పల్ లక్ష్మి ప్రసాద్, ప్రాస్టర్యం అధికారి షకిల్ అహ్మద్, మల్లికార్జున్, అధ్యపకులు చ్యకపాని, రాధిక, ఆహ్మేశ్వర్, ప్రభుతో పాటు విద్యార్థుల్మ, పౌత్యాత్యాన్నారు.