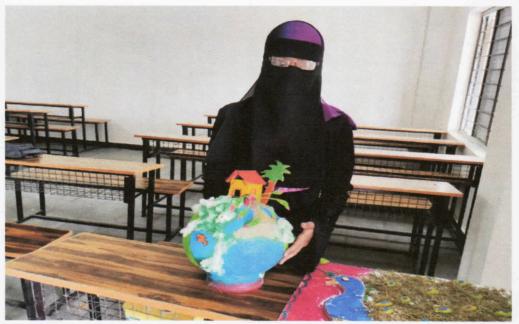

# GOVERNMENT DEGREE COLLEGE, ATMAKUR-509131 WANAPARTHY-DIST Atmakur(A) WOR D SNVIRONMENT DAY V(DIST.)

In our College we conducted several activities regarding World Environment Day like Essay writing, painting competition, making of crafts from used plastic waste and plantation in the College campus.