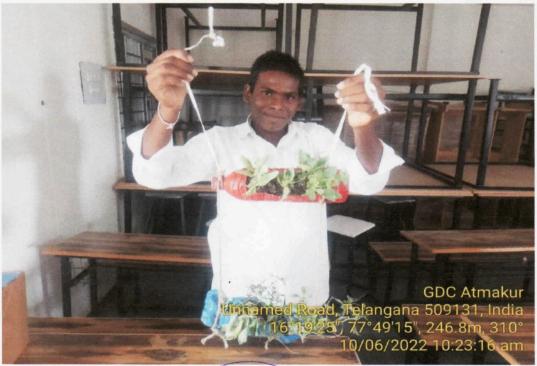

# GOVERNMENT DEGREE COLLEGE, ATMAKUR-509131 WANAPARTHY-DIST Atmakur(A) WOR D SNVIRONMENT DAY V(DIST.)

In our College we conducted several activities regarding World Environment Day like Essay writing, painting competition, making of crafts from used plastic waste and plantation in the College campus.