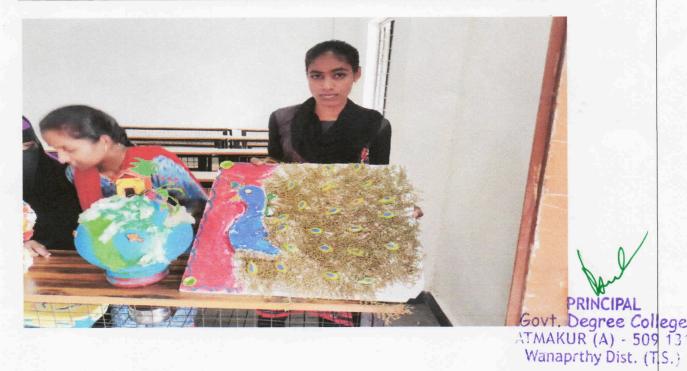

# GOVERNMENT DEGREE COLLEGE, ATMAKUR-509131 WANAPARTHY-DIST Atmakur(A) WOR D SNVIRONMENT DAY V(DIST.)

In our College we conducted several activities regarding World Environment Day like Essay writing, painting competition, making of crafts from used plastic waste and plantation in the College campus.