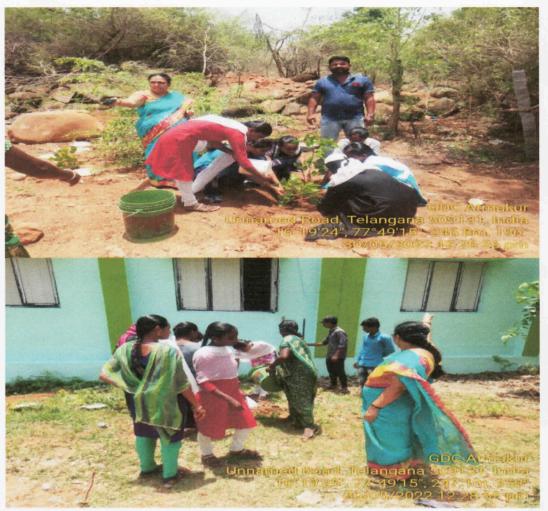

# GOVERNMENT DEGREE COLLEGE, ATMAKUR-509131 WANAPARTHY-DIST Atmakur(A) WOR D SNVIRONMENT DAY V(DIST.)

In our College we conducted several activities regarding World Environment Day like Essay writing, painting competition, making of crafts from used plastic waste and plantation in the College campus.