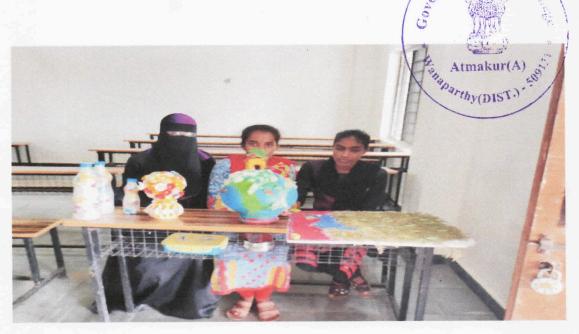

# GOVERNMENT DEGREE COLLEGE, ATMAKUR-509131 WANAPARTHY-DIST Atmakur(A) WOR D SNVIRONMENT DAY V(DIST.)

In our College we conducted several activities regarding World Environment Day like Essay writing, painting competition, making of crafts from used plastic waste and plantation in the College campus.