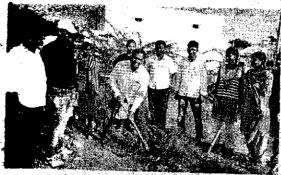

PRINTIGHARMAN 6.0.0 cereta (A) 579131.

ముకొవాలని గ్రామస్తులకు అవగాహన కల్పిం - మొక్కలను రక్షంచుకొవాలన్నారు.

5

విద్యార్థులు సేవాభావం అలవర్చుకోవా<u>లి</u>

ఆశ్మకూర్: విద్యార్థి దశ నుంచే సేవాభావం అంవర్చుకోవడం శుభపరిణామమని జెడ్పీటీసీ డాక్టర్ శివరంజని, సర్పంచ్ మహిమూద, ఎం కీటీపీ పరమేష్. రైతు సంఘం అధ్యక్షుడు మండలంలోని అన్నారు. కారాలలో ప్రభుత్వ డిగ్రీ కళాశాలకు చెందిన ఎమ్ఎస్ఎస్ వలంటీర్ శిబిరాన్ని గురువారం ్రహ్మపాల్ లక్ష్మిషసాద్ ప్రారంభించారు. విద్యా డ్డలు గ్రామంలో ర్యాలీ నిర్వహించి చెత్త, వెరారాన్ని తొలగించారు. మరో ఆరు రోజుల ాటు గ్రామంలో ఎన్ఎస్ఎస్ శిబిరం కొన పాగతుందని. పలుసేవా కార్యక్రమాలతో

శిజరంలో మాట్లాదుతున్న శివరంజని

పాటు అవగాహన, నాటక ప్రదర్శనలు చేపడ తామని అన్నారు. కార్యక్రమంలో ఉపసర్పంచ్ మొగిలన్న, ప్లోగ్రాం అధికారి షకిల్అహ్మాద్. అధ్యాపకులు పాల్గొన్నారు.

N.S.S. UNIT-1 4.0.0. Manager (A) Security