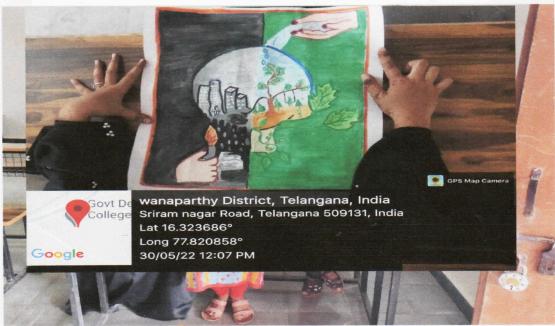

# GOVERNMENT DEGREE COLLEGE, ATMAKUR-509131 WANAPARTHY-DIST Atmakur(A) WOR D SNVIRONMENT DAY V(DIST.)

In our College we conducted several activities regarding World Environment Day like Essay writing, painting competition, making of crafts from used plastic waste and plantation in the College campus.