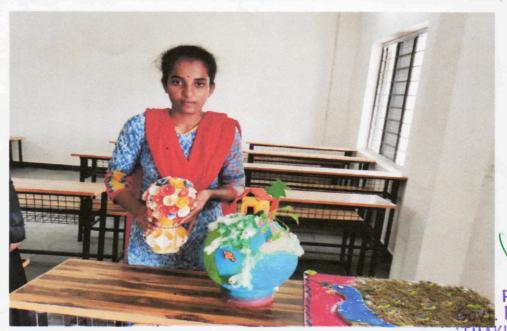

# GOVERNMENT DEGREE COLLEGE, ATMAKUR-509131 WANAPARTHY-DIST Atmakur(A) WOR D SNVIRONMENT DAY V(DIST.)

In our College we conducted several activities regarding World Environment Day like Essay writing, painting competition, making of crafts from used plastic waste and plantation in the College campus.