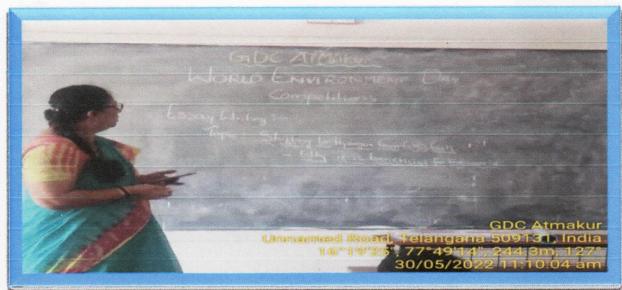

# GOVERNMENT DEGREE COLLEGE, ATMAKUR-509131 WANAPARTHY-DIST Atmakur(A) WOR D SNVIRONMENT DAY V(DIST.)

In our College we conducted several activities regarding World Environment Day like Essay writing, painting competition, making of crafts from used plastic waste and plantation in the College campus.