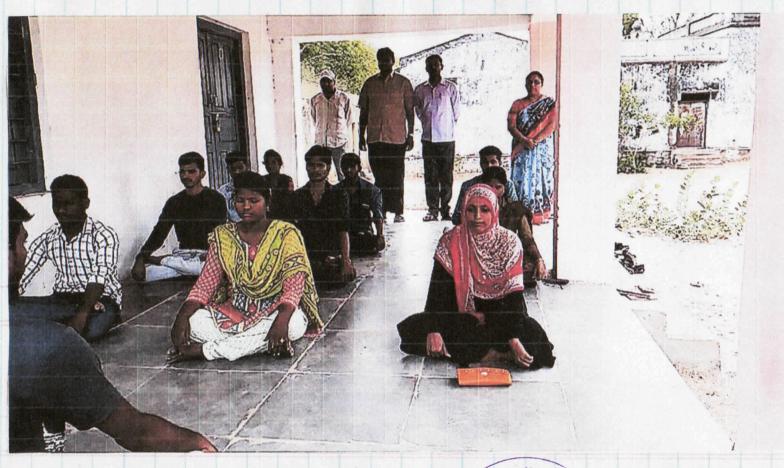

PRINTIGHARMAN 6.0.0 cereta (A) 579131.

ముకొవాలని గ్రామస్తులకు అవగాహన కల్పిం - మొక్కలను రక్షంచుకొవాలన్నారు.

5

విద్యార్థులు సేవాభావం అలవర్చుకోవా<u>లి</u>

ఆశ్మకూర్: విద్యార్థి దశ నుంచే సేవాభావం అంవర్చుకోవడం శుభపరిణామమని జెడ్పీటీసీ డాక్టర్ శివరంజని, సర్పంచ్ మహిమూద, ఎం కీటీపీ పరమేష్. రైతు సంఘం అధ్యక్షుడు మండలంలోని అన్నారు. కారాలలో ప్రభుత్వ డిగ్రీ కళాశాలకు చెందిన ఎమ్ఎస్ఎస్ వలంటీర్ శిబిరాన్ని గురువారం ్రహ్మపాల్ లక్ష్మిషసాద్ ప్రారంభించారు. విద్యా డ్డలు గ్రామంలో ర్యాలీ నిర్వహించి చెత్త, వెరారాన్ని తొలగించారు. మరో ఆరు రోజుల ాటు గ్రామంలో ఎన్ఎస్ఎస్ శిబిరం కొన పాగతుందని. పలుసేవా కార్యక్రమాలతో

శిజరంలో మాట్లాదుతున్న శివరంజని

పాటు అవగాహన, నాటక ప్రదర్శనలు చేపడ తామని అన్నారు. కార్యక్రమంలో ఉపసర్పంచ్ మొగిలన్న, ప్లోగ్రాం అధికారి షకిల్అహ్మాద్. అధ్యాపకులు పాల్గొన్నారు.

N.S.S. UNIT-1 4.0.0. Manager (A) Security