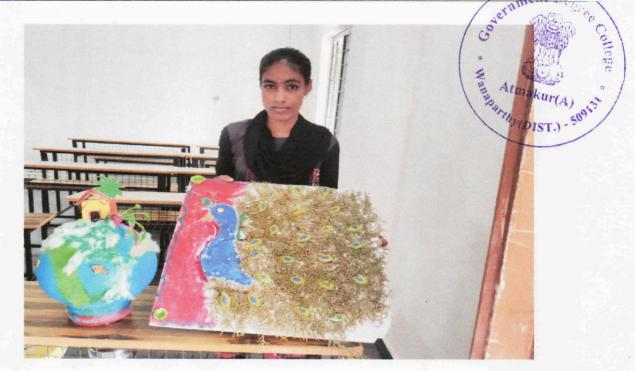

# GOVERNMENT DEGREE COLLEGE, ATMAKUR-509131 WANAPARTHY-DIST Atmakur(A) WOR D SNVIRONMENT DAY V(DIST.)

In our College we conducted several activities regarding World Environment Day like Essay writing, painting competition, making of crafts from used plastic waste and plantation in the College campus.