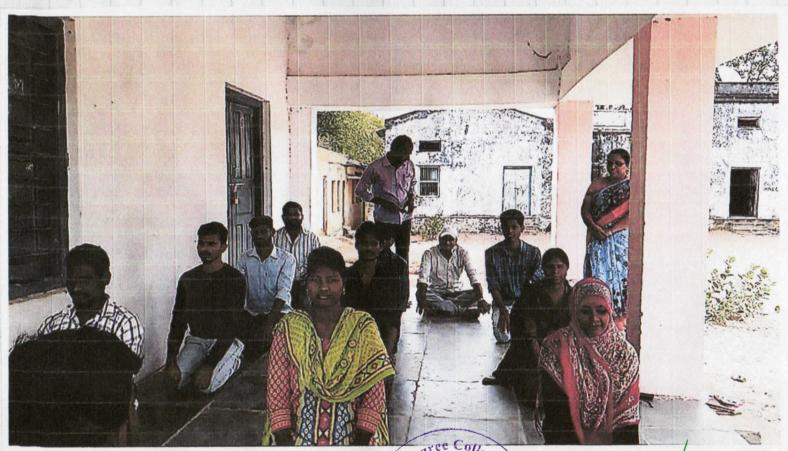

PRINTIGHARMAN 6.0.0 cereta (A) 579131.

ముకొవాలని గ్రామస్తులకు అవగాహన కల్పిం - మొక్కలను రక్షంచుకొవాలన్నారు.

5

విద్యార్థులు సేవాభావం అలవర్చుకోవా<u>లి</u>

ఆశ్మకూర్: విద్యార్థి దశ నుంచే సేవాభావం అంవర్చుకోవడం శుభపరిణామమని జెడ్పీటీసీ డాక్టర్ శివరంజని, సర్పంచ్ మహిమూద, ఎం కీటీపీ పరమేష్. రైతు సంఘం అధ్యక్షుడు మండలంలోని అన్నారు. కారాలలో ప్రభుత్వ డిగ్రీ కళాశాలకు చెందిన ఎమ్ఎస్ఎస్ వలంటీర్ శిబిరాన్ని గురువారం ్రహ్మపాల్ లక్ష్మిషసాద్ ప్రారంభించారు. విద్యా డ్డలు గ్రామంలో ర్యాలీ నిర్వహించి చెత్త, వెరారాన్ని తొలగించారు. మరో ఆరు రోజుల ాటు గ్రామంలో ఎన్ఎస్ఎస్ శిబిరం కొన పాగతుందని. పలుసేవా కార్యక్రమాలతో

శిజరంలో మాట్లాదుతున్న శివరంజని

పాటు అవగాహన, నాటక ప్రదర్శనలు చేపడ తామని అన్నారు. కార్యక్రమంలో ఉపసర్పంచ్ మొగిలన్న, ప్లోగ్రాం అధికారి షకిల్అహ్మాద్. అధ్యాపకులు పాల్గొన్నారు.

N.S.S. UNIT-1 4.0.0. Manager (A) Security