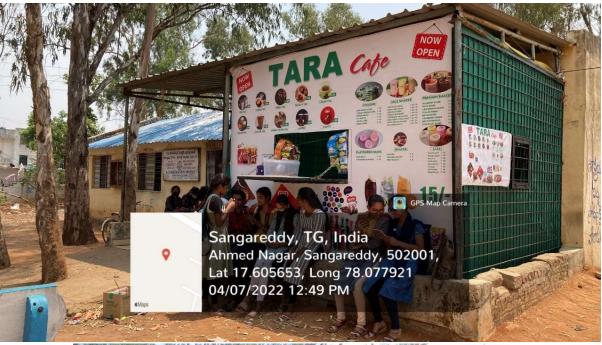

యాజమాన్యం కుదుర్చుకున్న అవగాహన ఒప్పం దంలో భాగంగా ఏర్పాటు చేసిన గ్రీన్ లైబరీ పార్కును శుక్రవారం మాజీ సీడీసీ ఛైర్మన్ విజయేందరొరెడ్డి, వాసపీ క్లబ్స్ ఇంటర్నేషనల్ డైరెక్టర్ పుల్లూరి ప్రకాశ్ (పారంభిం చారు. కార్యకమంలో అంతర్జాతీయ ఉపాధ్యక్షుడు చందా శ్రీధర్, సభ్యులు ప్రదీప్ కుమార్, రాజేందర్, విద్యాసాగర్, చందాశీదేవీ, భాస్కర్, ప్రసన్న, వెంకన్న, కృష్ణకుమార్, కళా శాల (పిన్సిపాల్ ప్రపీణ, అధ్యాపకులు అల్లంరెడ్డి, జగదీ శ్వర్, వెంకటేశం, కౌన్ఫిలర్ రామప్ప పాల్గొన్నారు.

#### Computers



Google

🧕 GPS Map Camera Sangareddy, Telangana, India J34G+9V2, Prashanth Nagar Colony, Balaji Nagar, Ahmed Nagar, Sangareddy, Telangana 502001, India Lat 17.60586° Long 78.077263° 04/11/22 11:32 AM GMT +05:30

GPS Map Camera

## **Seminar Hall**





## **Botanical Garden**







## Medicinal & Xerophytic Garden



Canteen





## **RO** Plant



## Wheel chairs for Physically Challenged Persons





### **Parthenium Free Campus**



**Parking Slot**