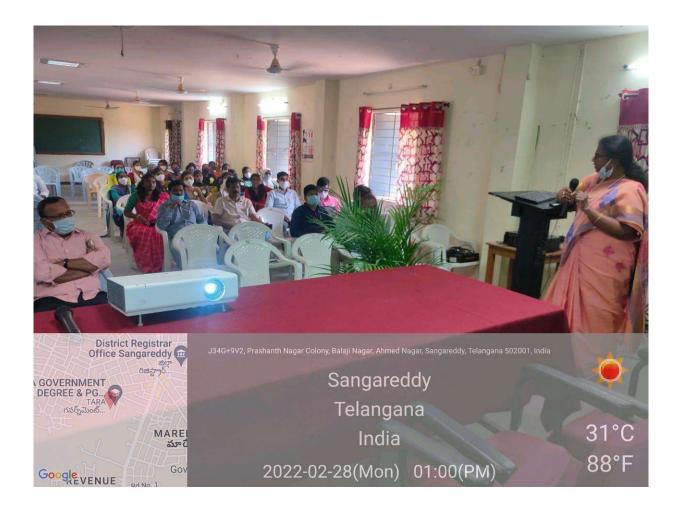

# తారా కళాశాలలో గ్రీన్ లైబ్రలీ పార్కు

సంగారెడ్డి అర్బన్, అక్టోబరు 28: సంగారెడ్డిలోని తారా ప్రభుత్వ డిగ్రీ కళాశాలలో వాసపీ క్లజ్బ్ ఇంటర్నే షనల్, కళా శాల యాజమాన్యం కుదుర్చుకున్న అవగాహన ఒప్పం దంలో భాగంగా ఏర్పాటు చేసిన గ్రీన్ లైబరీ పార్కును శుక్రవారం మాజీ సీడీసీ ఛైర్మన్ విజయేందరొరెడ్డి, వాసపీ క్లబ్స్ ఇంటర్నేషనల్ డైరెక్టర్ పుల్లూరి ప్రకాశ్ (పారంభిం చారు. కార్యకమంలో అంతర్జాతీయ ఉపాధ్యక్షుడు చందా శ్రీధర్, సభ్యులు ప్రదీప్ కుమార్, రాజేందర్, విద్యాసాగర్, చందాశీదేవీ, భాస్కర్, ప్రసన్న, వెంకన్న, కృష్ణకుమార్, కళా శాల (పిన్సిపాల్ ప్రపీణ, అధ్యాపకులు అల్లంరెడ్డి, జగదీ శ్వర్, వెంకటేశం, కౌన్ఫిలర్ రామప్ప పాల్గొన్నారు.