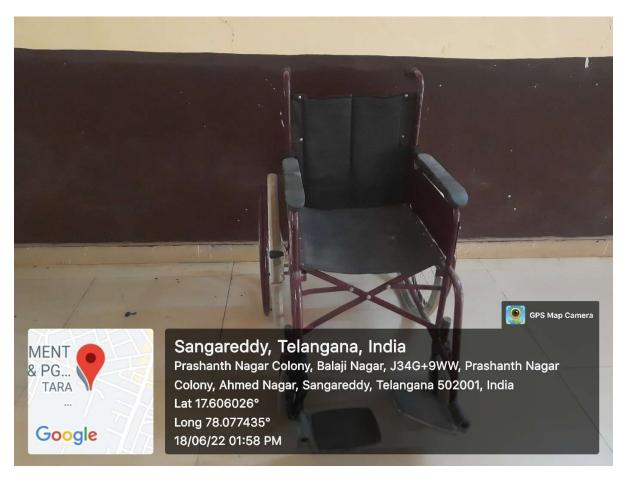

పార్కును శుక్రవారం మాజీ సీడీసీ ఛైర్మన్ విజయేందరొరెడ్డి, వాసపీ క్లబ్స్ ఇంటర్నేషనల్ డైరెక్టర్ పుల్లూరి ప్రకాశ్ (పారంభిం చారు. కార్యకమంలో అంతర్జాతీయ ఉపాధ్యక్షుడు చందా శ్రీధర్, సభ్యులు ప్రదీప్ కుమార్, రాజేందర్, విద్యాసాగర్, చందాశీదేవీ, భాస్కర్, ప్రసన్న, వెంకన్న, కృష్ణకుమార్, కళా శాల (పిన్సిపాల్ ప్రపీణ, అధ్యాపకులు అల్లంరెడ్డి, జగదీ శ్వర్, వెంకటేశం, కౌన్ఫిలర్ రామప్ప పాల్గొన్నారు.

#### Computers



Google

🧕 GPS Map Camera Sangareddy, Telangana, India J34G+9V2, Prashanth Nagar Colony, Balaji Nagar, Ahmed Nagar, Sangareddy, Telangana 502001, India Lat 17.60586° Long 78.077263° 04/11/22 11:32 AM GMT +05:30

GPS Map Camera

## **Seminar Hall**





## **Botanical Garden**







## Medicinal & Xerophytic Garden



Canteen





## **RO** Plant



## Wheel chairs for Physically Challenged Persons





### **Parthenium Free Campus**



**Parking Slot**