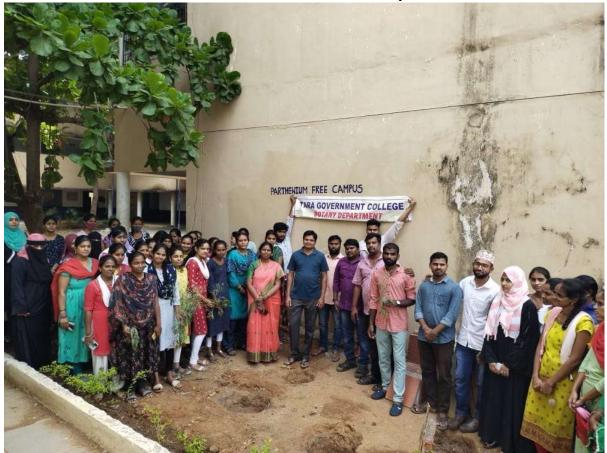

్మన్ విజయేందరొరెడ్డి, వాసపీ క్లబ్స్ ఇంటర్నేషనల్ డైరెక్టర్ పుల్లూరి ప్రకాశ్ (పారంభిం చారు. కార్యకమంలో అంతర్జాతీయ ఉపాధ్యక్షుడు చందా శ్రీధర్, సభ్యులు ప్రదీప్ కుమార్, రాజేందర్, విద్యాసాగర్, చందాశీదేవీ, భాస్కర్, ప్రసన్న, వెంకన్న, కృష్ణకుమార్, కళా శాల (పిన్సిపాల్ ప్రపీణ, అధ్యాపకులు అల్లంరెడ్డి, జగదీ శ్వర్, వెంకటేశం, కౌన్ఫిలర్ రామప్ప పాల్గొన్నారు.

#### Computers



Google

🧕 GPS Map Camera Sangareddy, Telangana, India J34G+9V2, Prashanth Nagar Colony, Balaji Nagar, Ahmed Nagar, Sangareddy, Telangana 502001, India Lat 17.60586° Long 78.077263° 04/11/22 11:32 AM GMT +05:30

GPS Map Camera

## **Seminar Hall**





## **Botanical Garden**







## Medicinal & Xerophytic Garden



Canteen





## **RO** Plant



## Wheel chairs for Physically Challenged Persons





### **Parthenium Free Campus**



**Parking Slot**