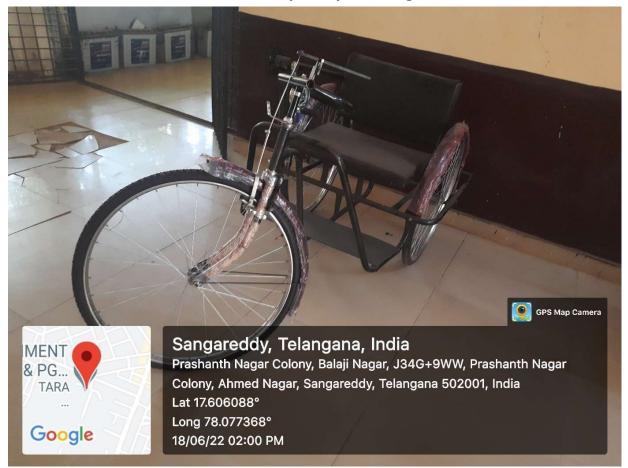

ీ పార్కును శుక్రవారం మాజీ సీడీసీ ఛైర్మన్ విజయేందరొరెడ్డి, వాసపీ క్లబ్స్ ఇంటర్నేషనల్ డైరెక్టర్ పుల్లూరి ప్రకాశ్ (పారంభిం చారు. కార్యకమంలో అంతర్జాతీయ ఉపాధ్యక్షుడు చందా శ్రీధర్, సభ్యులు ప్రదీప్ కుమార్, రాజేందర్, విద్యాసాగర్, చందాశీదేవీ, భాస్కర్, ప్రసన్న, వెంకన్న, కృష్ణకుమార్, కళా శాల (పిన్సిపాల్ ప్రపీణ, అధ్యాపకులు అల్లంరెడ్డి, జగదీ శ్వర్, వెంకటేశం, కౌన్ఫిలర్ రామప్ప పాల్గొన్నారు.

#### Computers



Google

🧕 GPS Map Camera Sangareddy, Telangana, India J34G+9V2, Prashanth Nagar Colony, Balaji Nagar, Ahmed Nagar, Sangareddy, Telangana 502001, India Lat 17.60586° Long 78.077263° 04/11/22 11:32 AM GMT +05:30

GPS Map Camera

## **Seminar Hall**





## **Botanical Garden**







## Medicinal & Xerophytic Garden



Canteen





## **RO** Plant



## Wheel chairs for Physically Challenged Persons





### **Parthenium Free Campus**



**Parking Slot**