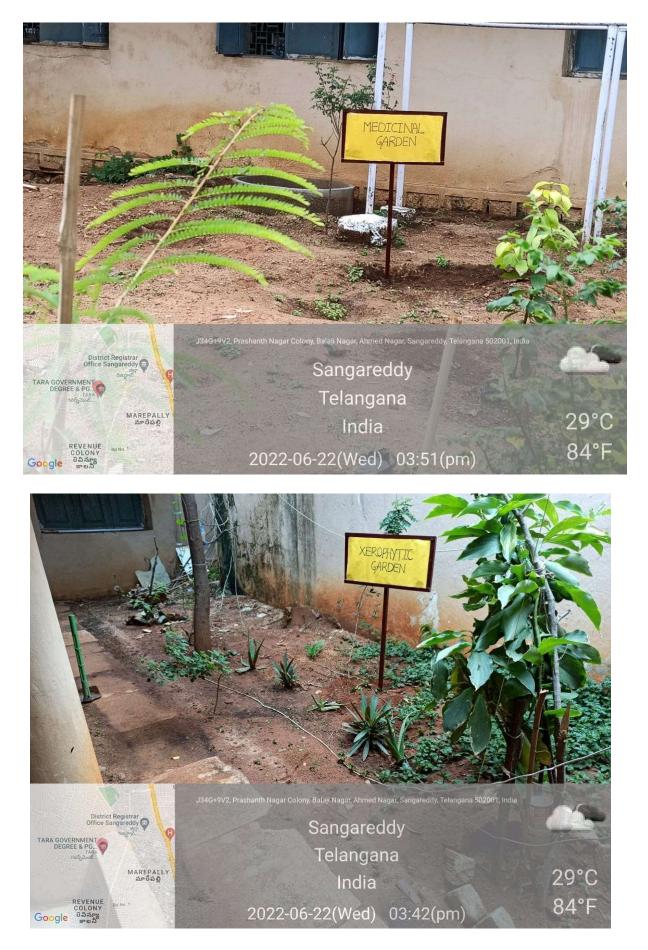

్, కళా శాల యాజమాన్యం కుదుర్చుకున్న అవగాహన ఒప్పం దంలో భాగంగా ఏర్పాటు చేసిన గ్రీన్ లైబరీ పార్కును శుక్రవారం మాజీ సీడీసీ ఛైర్మన్ విజయేందరొరెడ్డి, వాసపీ క్లబ్స్ ఇంటర్నేషనల్ డైరెక్టర్ పుల్లూరి ప్రకాశ్ (పారంభిం చారు. కార్యకమంలో అంతర్జాతీయ ఉపాధ్యక్షుడు చందా శ్రీధర్, సభ్యులు ప్రదీప్ కుమార్, రాజేందర్, విద్యాసాగర్, చందాశీదేవీ, భాస్కర్, ప్రసన్న, వెంకన్న, కృష్ణకుమార్, కళా శాల (పిన్సిపాల్ ప్రపీణ, అధ్యాపకులు అల్లంరెడ్డి, జగదీ శ్వర్, వెంకటేశం, కౌన్ఫిలర్ రామప్ప పాల్గొన్నారు.

#### Computers



Google

🧕 GPS Map Camera Sangareddy, Telangana, India J34G+9V2, Prashanth Nagar Colony, Balaji Nagar, Ahmed Nagar, Sangareddy, Telangana 502001, India Lat 17.60586° Long 78.077263° 04/11/22 11:32 AM GMT +05:30

GPS Map Camera

## **Seminar Hall**





## **Botanical Garden**







## Medicinal & Xerophytic Garden



Canteen





## **RO** Plant



## Wheel chairs for Physically Challenged Persons





### **Parthenium Free Campus**



**Parking Slot**