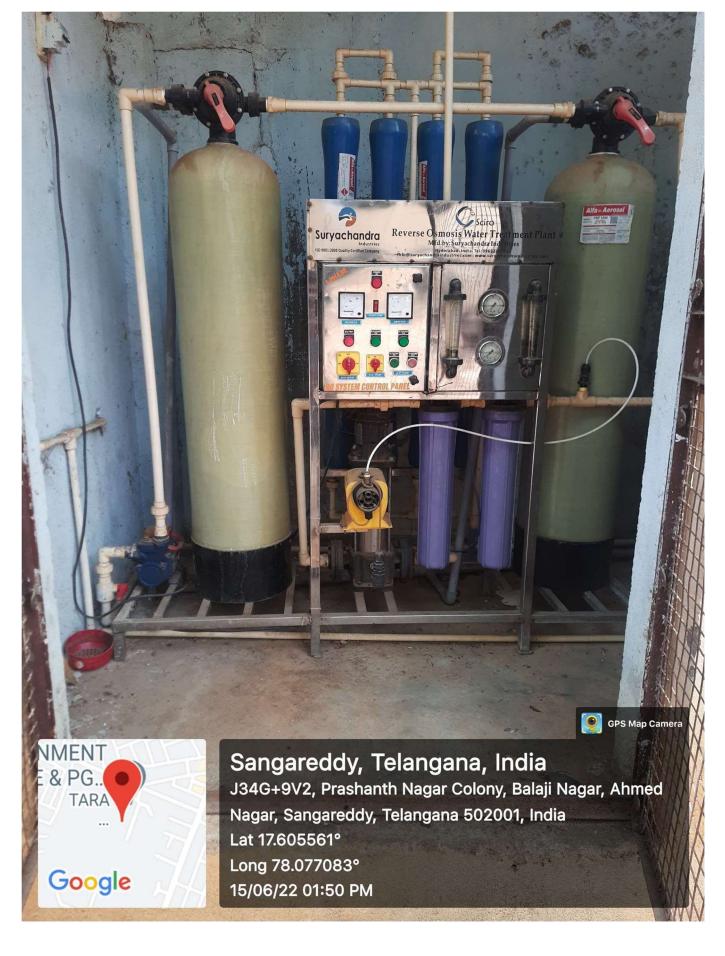

్న అవగాహన ఒప్పం దంలో భాగంగా ఏర్పాటు చేసిన గ్రీన్ లైబరీ పార్కును శుక్రవారం మాజీ సీడీసీ ఛైర్మన్ విజయేందరొరెడ్డి, వాసపీ క్లబ్స్ ఇంటర్నేషనల్ డైరెక్టర్ పుల్లూరి ప్రకాశ్ (పారంభిం చారు. కార్యకమంలో అంతర్జాతీయ ఉపాధ్యక్షుడు చందా శ్రీధర్, సభ్యులు ప్రదీప్ కుమార్, రాజేందర్, విద్యాసాగర్, చందాశీదేవీ, భాస్కర్, ప్రసన్న, వెంకన్న, కృష్ణకుమార్, కళా శాల (పిన్సిపాల్ ప్రపీణ, అధ్యాపకులు అల్లంరెడ్డి, జగదీ శ్వర్, వెంకటేశం, కౌన్ఫిలర్ రామప్ప పాల్గొన్నారు.

#### Computers



Google

🧕 GPS Map Camera Sangareddy, Telangana, India J34G+9V2, Prashanth Nagar Colony, Balaji Nagar, Ahmed Nagar, Sangareddy, Telangana 502001, India Lat 17.60586° Long 78.077263° 04/11/22 11:32 AM GMT +05:30

GPS Map Camera

## **Seminar Hall**





## **Botanical Garden**







## Medicinal & Xerophytic Garden



Canteen





## **RO** Plant



## Wheel chairs for Physically Challenged Persons





### **Parthenium Free Campus**



**Parking Slot**