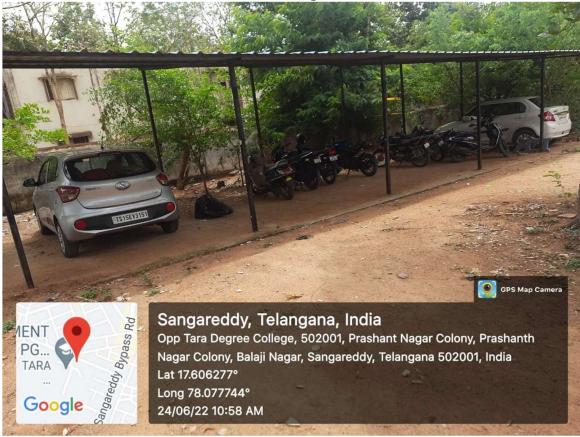

వాసపీ క్లబ్స్ ఇంటర్నేషనల్ డైరెక్టర్ పుల్లూరి ప్రకాశ్ (పారంభిం చారు. కార్యకమంలో అంతర్జాతీయ ఉపాధ్యక్షుడు చందా శ్రీధర్, సభ్యులు ప్రదీప్ కుమార్, రాజేందర్, విద్యాసాగర్, చందాశీదేవీ, భాస్కర్, ప్రసన్న, వెంకన్న, కృష్ణకుమార్, కళా శాల (పిన్సిపాల్ ప్రపీణ, అధ్యాపకులు అల్లంరెడ్డి, జగదీ శ్వర్, వెంకటేశం, కౌన్ఫిలర్ రామప్ప పాల్గొన్నారు.

#### Computers



Google

🧕 GPS Map Camera Sangareddy, Telangana, India J34G+9V2, Prashanth Nagar Colony, Balaji Nagar, Ahmed Nagar, Sangareddy, Telangana 502001, India Lat 17.60586° Long 78.077263° 04/11/22 11:32 AM GMT +05:30

GPS Map Camera

## **Seminar Hall**





## **Botanical Garden**







## Medicinal & Xerophytic Garden



Canteen





## **RO** Plant



## Wheel chairs for Physically Challenged Persons





### **Parthenium Free Campus**



**Parking Slot**