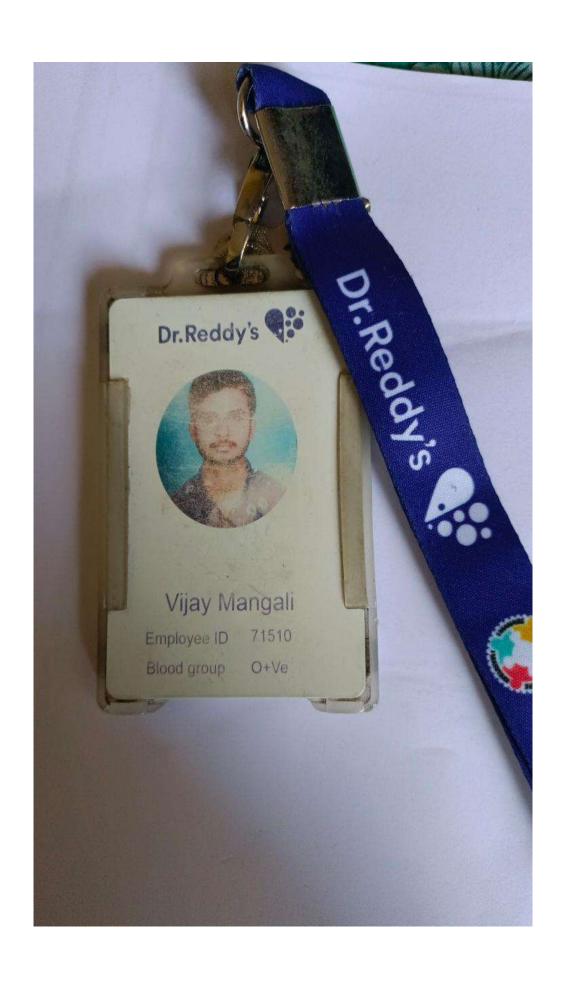

n:PRO SUPERVISOR

| Earnings        | PERSONAL PROPERTY. | Deductions        |           |
|-----------------|--------------------|-------------------|-----------|
| Basic +DA       | : Rs.15889         | PF                | : Rs1800  |
| OT Amount       | : Rs3684           | ESI               | : Rs.151  |
| Atten Bonus /OT | BENEFIT: Rs. 500   | C DED             | : Rs.156  |
| Total Gross     | : Rs.20073         | TRANS DED         | : Rs.425  |
| Leave Wages     | : Rs.764           | P.TAX             | : Rs.200  |
| Bonus           | : Rs.580           | ID CARD & MEDICAL | : Rs.0    |
| Net Amount      | : Rs18685          | Total Deductions  | : Rs.2732 |

Received Salary for the month of JUNE'2022

Employee Signature

\*This is Computer Generated Slip, Signature not Required.









OU857387

# Osmania University





This is to certify that Mohis Pahilhi

Father's Dame Kohir Anjagond

Mother's Dame Kohir Lingamani

has been awarded the degree of

#### Bachelor Of Science

Mathematics, Statistics, Computer Science (Medium: English)

of this University, having been declared to have passed in,

Dear

Division

Part-I

Apr-2016

Part - II

Apr-2017

Siven under the scal of the University

B9112100600

Byderabad, T.S.

Dated 01 Dec, 2021

Scanned by Scanner Go





# TARA Government College Sangareddy (Autonomlous)



## **Job Drive**

Conducted in collaboration with Magic Bus Foundation (by the TSKC)



### Submitted by

Telangana Skills and Knowledge Centre (TSKC)
TARA GOVERNMENT COLLEGE SANGAREDDY (A)

(Re-Accredited 'B' by NAAC)

**DISTRICT: SANGAREDDY, TELANG