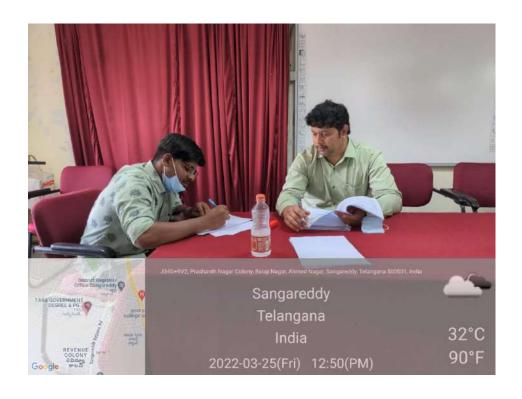

# ON-CAMPUS JOB DRIVE "In Collaboration with MSN Labs Pvt. Ltd., Hyderabad"

Department of chemistry has organized On-Campus Job Drive in collaboration with MSN Labs Pvt. Ltd., Hyderabad for the students of B.Sc. Chemistry and M.Sc. Organic Chemistry on 25.03.2022 for the Jobs in the Research & Development Cell and Production Units of MSN Labs. Dr. Abhijit Kantankar, Head, Department of Chemistry acted as Coordinator of the programme.

- 1. **Written Examination** (B.Sc. Level and M.Sc. Level Separately)
- 2. Interview.

This Job Drive was arranged as part of **POST-MoU activity** as MSN Labs Pvt. Ltd, Hyderabad and Department of Chemistry, Tara Govt. College, Sangareddy(A) reached MoU on 31.12.2021.