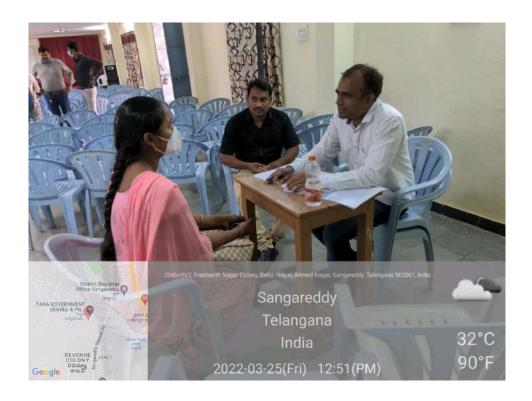

# ON-CAMPUS JOB DRIVE "In Collaboration with MSN Labs Pvt. Ltd., Hyderabad"

Department of chemistry has organized On-Campus Job Drive in collaboration with MSN Labs Pvt. Ltd., Hyderabad for the students of B.Sc. Chemistry and M.Sc. Organic Chemistry on 25.03.2022 for the Jobs in the Research & Development Cell and Production Units of MSN Labs. Dr. Abhijit Kantankar, Head, Department of Chemistry acted as Coordinator of the programme.

- 1. **Written Examination** (B.Sc. Level and M.Sc. Level Separately)
- 2. Interview.

This Job Drive was arranged as part of **POST-MoU activity** as MSN Labs Pvt. Ltd, Hyderabad and Department of Chemistry, Tara Govt. College, Sangareddy(A) reached MoU on 31.12.2021.