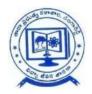

# ON-CAMPUS JOB DRIVE "In Collaboration with MSN Labs Pvt. Ltd., Hyderabad"

Department of chemistry has organized On-Campus Job Drive in collaboration with MSN Labs Pvt. Ltd., Hyderabad for the students of B.Sc. Chemistry and M.Sc. Organic Chemistry on 25.03.2022 for the Jobs in the Research & Development Cell and Production Units of MSN Labs. Dr. Abhijit Kantankar, Head, Department of Chemistry acted as Coordinator of the programme.

More than 170 students of different Colleges have registered for the Job drive.

Among them 20 students were provisionally selected in R&D and Production Units.

The selection process was conducted in TWO rounds: