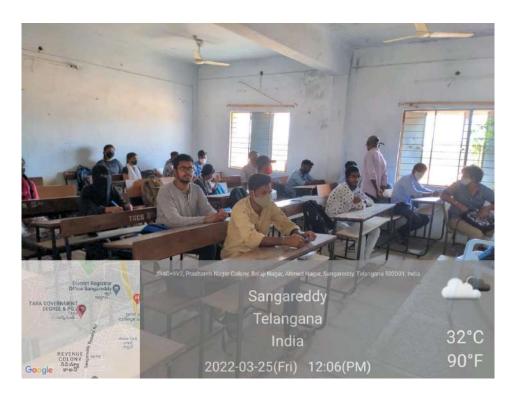

# ON-CAMPUS JOB DRIVE "In Collaboration with MSN Labs Pvt. Ltd., Hyderabad"

Department of chemistry has organized On-Campus Job Drive in collaboration with MSN Labs Pvt. Ltd., Hyderabad for the students of B.Sc. Chemistry and M.Sc. Organic Chemistry on 25.03.2022 for the Jobs in the Research & Development Cell and Production Units of MSN Labs. Dr. Abhijit Kantankar, Head, Department of Chemistry acted as Coordinator of the programme.

More than 170 students of different Colleges have registered for the Job drive.

Among them 20 students were provisionally selected in R&D and Production Units.

The selection process was conducted in TWO rounds: