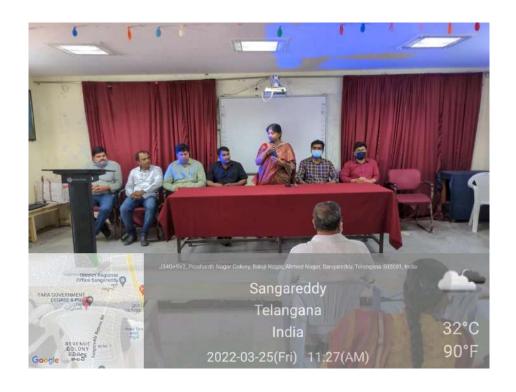

# ON-CAMPUS JOB DRIVE "In Collaboration with MSN Labs Pvt. Ltd., Hyderabad"

Department of chemistry has organized On-Campus Job Drive in collaboration with MSN Labs Pvt. Ltd., Hyderabad for the students of B.Sc. Chemistry and M.Sc. Organic Chemistry on 25.03.2022 for the Jobs in the Research & Development Cell and Production Units of MSN Labs. Dr. Abhijit Kantankar, Head, Department of Chemistry acted as Coordinator of the programme.

More than 170 students of different Colleges have registered for the Job drive.

Among them 20 students were provisionally selected in R&D and Production Units.

The selection process was conducted in TWO rounds: