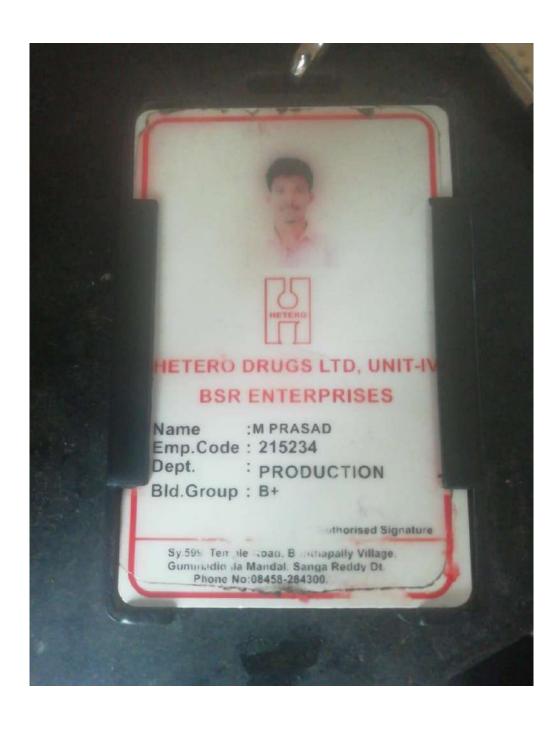

## TARA GOVERNMENT COLLEGE, SANGAREDDY

(AUTONOMOUS) (ISO 9001:2015 certified)



#### ( District Identified College & District Resource Centre)





E-mail: prl-gdc-srd-ce@telangana.gov.in

Website: https://gdcts.cgg.gov.in

### Criteria-V

#### e-copies of Placement Proofs





#### Wage Slip Form (XIX)

Name of the EMP:VISLAVATH BHANU PRASAD

PF No: AP/HYD/61619/19988

UAN No: 101604085543

Bank A/c No: 33398636527

ESI No: 5216743555

UNIT: MRF, SADISIV PET.

| Working days | :25.875 | EMP CODE :N2344    |  |
|--------------|---------|--------------------|--|
| HOLIDAY      | :0      | Total days :25.875 |  |
| OT Days      | :3      | Per Day :614.08    |  |

Design:PRO SUPERVISOR

| Earnings        | PERSONAL PROPERTY. | Deductions        |           |
|-----------------|--------------------|-------------------|-----------|
| Basic +DA       | : Rs.15889         | PF                | : Rs1800  |
| OT Amount       | : Rs3684           | ESI               | : Rs.151  |
| Atten Bonus /OT | BENEFIT: Rs. 500   | C DED             | : Rs.156  |
| Total Gross