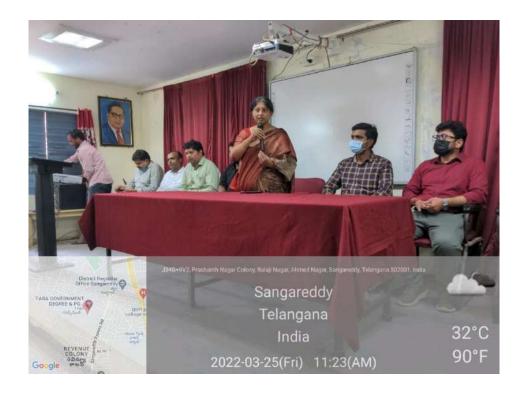

# ON-CAMPUS JOB DRIVE "In Collaboration with MSN Labs Pvt. Ltd., Hyderabad"

Department of chemistry has organized On-Campus Job Drive in collaboration with MSN Labs Pvt. Ltd., Hyderabad for the students of B.Sc. Chemistry and M.Sc. Organic Chemistry on 25.03.2022 for the Jobs in the Research & Development Cell and Production Units of MSN Labs. Dr. Abhijit Kantankar, Head, Department of Chemistry acted as Coordinator of the programme.

More than 170 students of different Colleges have registered for the Job drive.

Among them 20 students were provisionally selected in R&D and Production Units.

The selection process was conducted in TWO rounds: