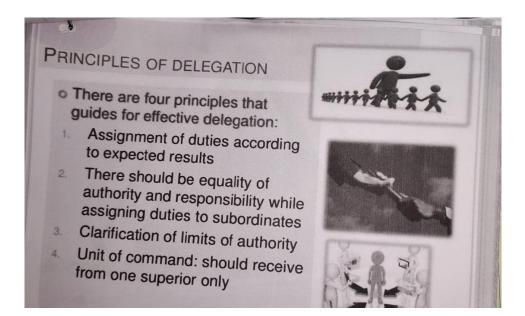

## Govt Degree College, Serilingampally, R.R Dist Department of Commerce Innovative/best practices for the A.Y 2020-21

1. PPT in classes for effective teaching

## Meaning of Consignment

Consignment is a form of business where one person sends the goods to another person to sell the goods on his behalf for commission. The person who sends the goods is known as consignor and the person who receives the goods on his behalf to be sold is known as a consignee.





2. Field visits for practical exposure to the concepts learnt in classroom



3. Enriching the students in various social awareness programmes through Women Empowerment Cell



4. Mentoring the students through Zoom classes



5. Harithaharam enabling in combating pollution by increasing green cover