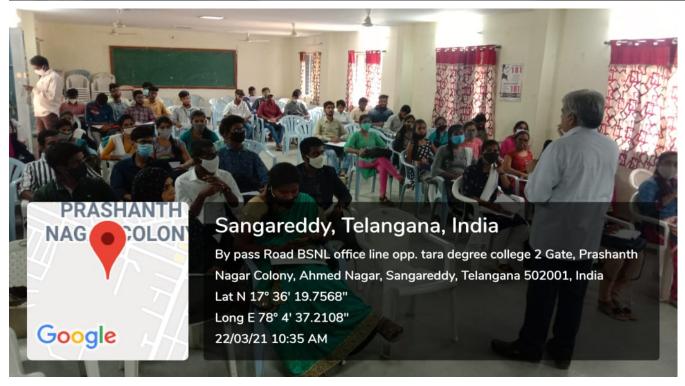

### **Industrial Motivational Camp**

20 & 22 March, 2021

Department of Commerce, Tara Government College conducted Industrial Motivational camp in association with MSME Development Institute, Hyderabad on 20.03.2021 & 21.03.2021

Sri N. Shyam Prasad, Lecturer in Commerce and Coordinator of the Program invited the guests onto the dais. Smt. M. Praveena, Principal of Tara Government College, Sangareddy inaugurated the program and elaborated the importance of entrepreneurship for the development of the people and prosperity of our nation. Dr. G. Vidhyanath, Professor of Commerce and Sri Rajesh Kumar, Deputy Director of MSME Institue, Hyd were the Resource Persons of the Program. The proceedings of the first day were continued by Sri Rajesh Kumar and given Power point presentation on commencement of business and establishment of firms was the core point of the discussion. The second day proceedings were continued by Dr. G.Vidhyanath and he explained the students about idea generation and making implementation of various programs. V.Santhoshi, Asst. Professor of Commerce supervised the entire session of the program.