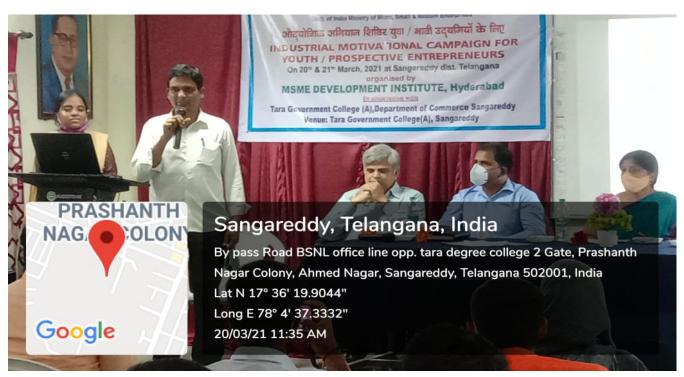

#### ఎంఎస్ఎంఈ డైరెక్టర్ డాక్టర్ రాజేశ్

సంగారెడ్డి కలెక్టరేట్, మార్చి 20 : విద్యార్థులు పరిశోధనాత్మక అలోచనలతో రాణించాలని ఎంఎస్ఎంఈ డైరెక్టర్ డాక్టర్ రాజేశ్ సూచించారు. శనివారం సంగారెడ్డిలోని తారా ప్రభుత్వ డిగ్రీ, పీజీ అటానమస్ సెమినార్ హాల్లో పారిశ్రామిక చైతన్య శిబిరానికి ఆయన ముఖ్యఅతిథిగా హాజరయ్యారు. ఈ సందర్భంగా ప్రొజెక్టర్ డ్వారా విద్యార్థులకు పారిశ్రామిక రంగంపై అవగాహన కల్పించారు. ఈ సందర్భంగా డాక్టర్ రాజేశ్ మాట్లాడుతూ విద్యార్థులు వినూత్న రీతిలో ఆలోచన చేయాలన్నారు. పారిశ్రామిక రంగంలో అభివృద్ధి సాధించేందుకు అవసరమైన మెలకువలను విద్యార్థులకు వివరించారు. ప్రతి ఒక్కరిలో వ్యాపార నైపుణ్యత ఉంటుందని, అ నైపుణ్యతను సద్వినియోగం చేసుకొని జీవితంలో ఉన్నత స్థాయికి ఎదుగాలని అకాంక్షించారు. కార్యక్రమంలో కళాశాల ప్రిన్సిపాల్ ప్రవీణ, వైస్ ప్రిప్సిపాల్ డాక్టర్ వెంకటేశం, కామర్స్ విభాగధిపతి

సమావేశంలో మాట్లాడుతున్న ఎంఎస్ఎంఈ డైరెక్టర్ డాక్టర్ రాజేశ్

సంతోషి, అకడమిక్ కో–ఆర్డినేటర్ డాక్టర్ రాజేందర్కుమార్, అధ్యా పకులు విద్యాసాగర్, శ్యాంప్రసాద్, రాములు, జోత్స్న, మంజుశ్రీ, జ్యోతి సర్దార్, నరహరి, ఉమాదేవి, నవీన్, శ్రీనివాస్, విద్యార్థులు పాల్గొన్నారు.