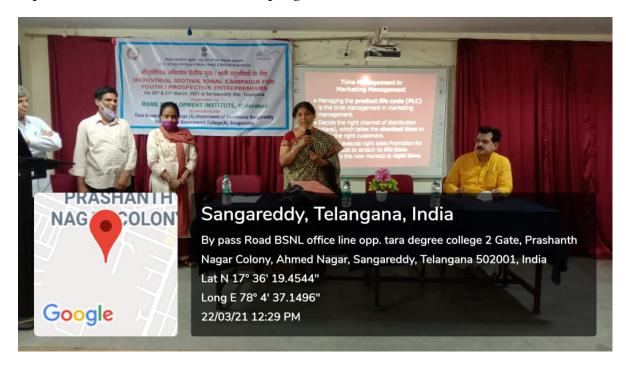

### **Industrial Motivational Camp**

20 & 22 March, 2021

Department of Commerce, Tara Government College conducted Industrial Motivational camp in association with MSME Development Institute, Hyderabad on 20.03.2021 & 21.03.2021

Sri N. Shyam Prasad, Lecturer in Commerce and Coordinator of the Program invited the guests onto the dais. Smt. M. Praveena, Principal of Tara Government College, Sangareddy inaugurated the program and elaborated the importance of entrepreneurship for the development of the people and prosperity of our nation. Dr. G. Vidhyanath, Professor of Commerce and Sri Rajesh Kumar, Deputy Director of MSME Institue, Hyd were the Resource Persons of the Program. The proceedings of the first day were continued by Sri Rajesh Kumar and given Power point presentation on commencement of business and establishment of firms was the core point of the discussion. The second day proceedings were continued by Dr. G.Vidhyanath and he explained the students about idea generation and making implementation of various programs. V.Santhoshi, Asst. Professor of Commerce supervised the entire session of the program.

## సహకార సంఘాలకు 200 ఏంద్ల చలిత్ర

అవగాహన కల్పిస్తున్న ఎంఎస్ఎంఈ లిసోర్స్ పర్సన్ డాక్టర్ విద్యానాథ్

సంగారెడ్డి కలెక్టరేట్, మార్చి 22: సహకార సంఘాలకు 200 ఏండ్ల చరిత్ర ఉన్నదని ఎంఎస్ఎంఈ రిసోర్స్ పర్సన్, ఐపీఈ రిటైర్డ్ ప్రొఫెసర్ డాక్టర్ విద్యానాథ్ పేర్కొన్నారు. స్థానిక తారా ప్రభుత్వ డిగ్రీ కళా శాల కామర్స్, బిజినెస్ అడ్మినిస్ట్రేషన్ ఆధ్వ ర్యంలో రెండు రోజుల పారిశ్రామిక చైతన్య సదస్సు సోమవారం ముగిసింది. కేంద్ర ప్రభు త్వ ఆధీనంలో మై క్రో, స్మాల్ అండ్ మీడియం ఎంటర్మ్మైజ్ (ఎంఎస్ఎంఈ) రిసోర్స్ పర్సన్ విద్యార్థులకు వ్యాపార నిర్వహ ఇపై అవగాహన కల్పించారు. ఈ సంద ర్భంగా ఆయన మాట్లాడుతూ ప్రతి వ్యాపా రంలో రిస్క్ తో పాటు లాభా లూ అంతే నిష్ప త్తిలో ఉంటాయన్నారు. కార్యక్రమంలో కామ ర్స్ విభాగధిపతి సంతోషి, బీబీఏ అధ్యాపకు