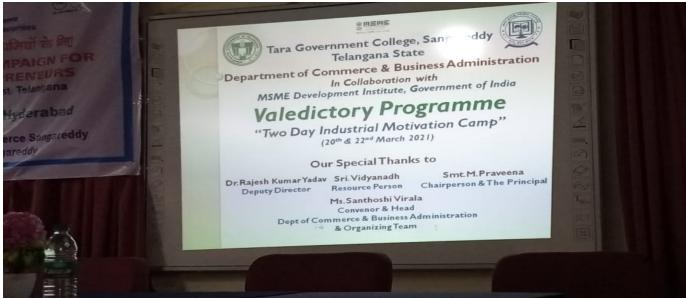

### Tara Government College Sangareddy

(Autonomous)

An ISO 9001: 2015 certified college

Department of Commerce

### **Industrial Motivational Camp**

20 & 22 March, 2021

Department of Commerce, Tara Government College conducted Industrial Motivational camp in association with MSME Development Institute, Hyderabad on 20.03.2021 & 21.03.2021

Sri N. Shyam Prasad, Lecturer in Commerce and Coordinator of the Program invited the guests onto the dais. Smt. M. Praveena, Principal of Tara Government College, Sangareddy inaugurated the program and elaborated the importance of entrepreneurship for the development of the people and prosperity of our nation. Dr. G. Vidhyanath, Professor of Commerce and Sri Rajesh Kumar, Deputy Director of MSME Institue, Hyd were the Resource Persons of the Program. The proceedings of the first day were continued by Sri Rajesh Kumar and given Power point presentation on commencement of business and establishment of firms was the core point of the discussion. The second day proceedings were continued by Dr. G.Vidhyanath and he explained the students about idea generation and making implementation of various programs. V.Santhoshi, Asst. Professor of Commerce supervised the entire session of the program.