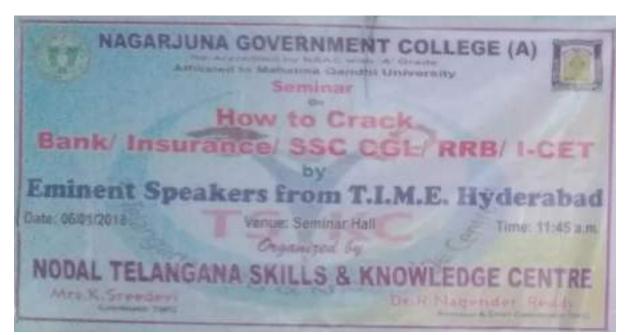

# How to Crack Bank SSC CGL/ICET/RRB Exams

on **06-09-2018** 

Organized by

### **Event Name:**

Awareness Program on How to Crack Bank PO/SSC CGL/ICET/RRB Exams

**Date:** 06-09-2018

## **Description about the Program:**

TSKC conducted a Awareness Program on **How to Crack Bank PO/ICET/RRB Exams** on 06-09-2018 in collaboration with

Time Institution. In this awareness program officials from TIME institution explain briefly about various competitive exams and tips given on how to manage time exam.