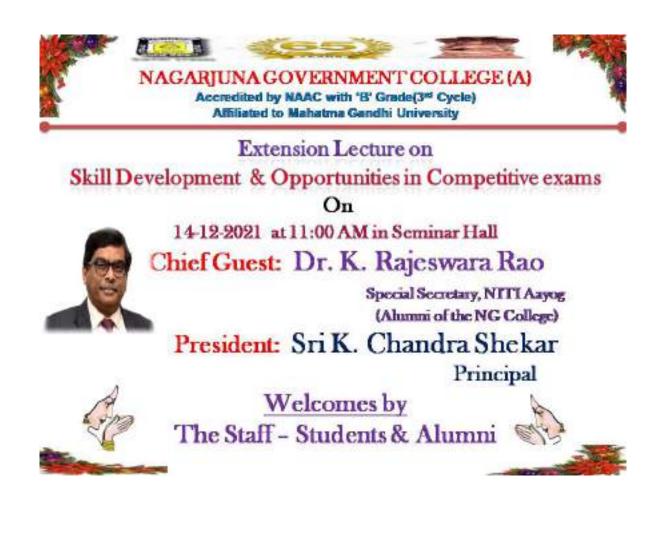

### **Event Name:**

Extension Lecture on Skill development & opportunities in competitive

exams

**Date:** 14-12-2021

#### **Description about the Program:**

NG College (A) Nalgonda conducted an extension lecture on "Skill development & opportunities in competitive exams" on 14-12-2021. In this program Dr. K Rajeswara Rao, Special Secretary, NITI Aayug (Alumni of the NG College) explain the how to improve skills and what are the opportunities after graduation. Sir, also explain how successive and achieve his goal in life.