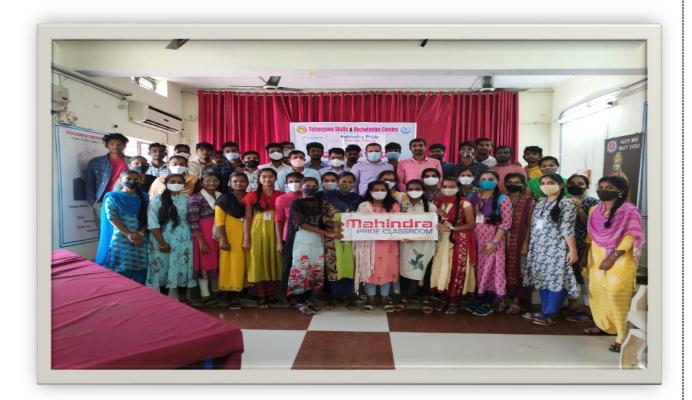

#### **EMPLOYABILITY SKILL TRAINING PROGRAMME**

K. Mallesham, Asst. Professor of Political Science, incharge of Career Guidance & Placement cell in the college has organized 'Employability Skill Training Programme' to BSc. (Computer Science) and B.Com. (Computer Science) students for 07 days (40 hours) from March 13 to 20, 2019. It is a project by 'Naandi foundation' offered by 'Mahindra Pride Class Room'. 50 members students were participate in this programme.

#### **RESOURCE PERSON: VENKAT RAMANA**

#### DR. PAMU VENKATESHWARLU, PRINCIPAL PARTICIPANTS

5.1.3:
Capacity building and skills enhancement initiatives taken by the institution
Kakatiya Government College, Hanumakonda