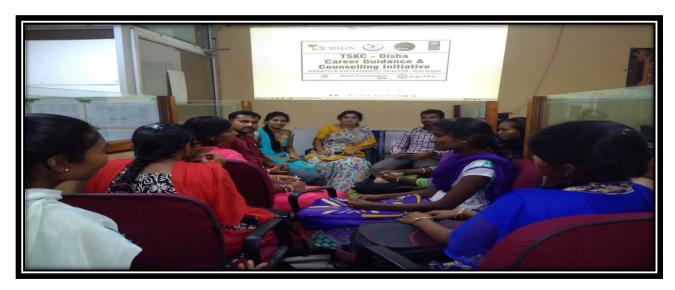

#### UNDP (UNITED NATION DEVELOPMENT PROGRAMME) -DISHA

This project is meant for "Creating Opportunities for Employment and Entrepreneurship for Women in India'.

It is also Creating Robust Career Guidance and Counseling 20,000 students across Colleges under the Commissionerate of Collegiate Education, Government of Telangana with the involvement of Telangana Skills & Knowledge Centres (TSKC).

#### **Objectives of Disha Project:**

- 1. Conducting Psychometric assessments to find out career aspirations of the candidates.
- 2. Conducting career counseling to create awareness of Opportunities available for each candidate based on their strength.
- 3. Connecting them to various career options like internships, employment opportunities, certification programs, higher education opportunities, competitive exams information, skill programs nearby etc.

#### UNDP -DISHA AWARENESS PROGRAMME

Students participated in UNDP –DISHA AWARENESS PROGRAMME by Raghu Sir

5.1.3:
Capacity building and skills enhancement initiatives taken by the institution
Kakatiya Government College, Hanumakonda

 $Students\ participated\ in\ UNDP\ -DISHA\ AWARENESS\ PROGRAMME\ by\ Raghu\ Sir$ 