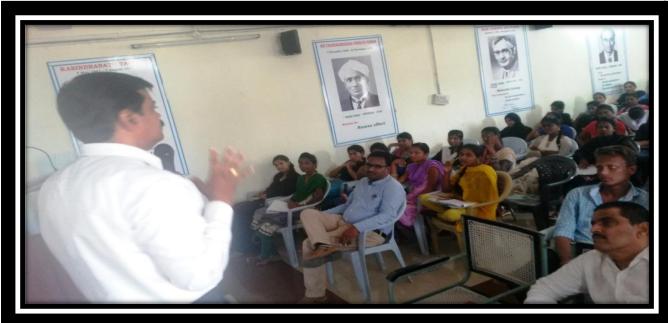

#### CAREER GUIDANCE PROGRAM VIJAYAM MEEGUPPITLO BY K.VIJAY KUMAR

The Career Guidance & Placement cell of Kakatiya Government College, Hanumakonda, Warangal has conducted a Career Guidance Programme to the Degree final year students with the help of Sakshi news paper. over 100 students were attended for this programme. K. Vijay Kumar, motivate speaker, delivered key note address.

Dr. Pamu Venkateshwarlu, Principal of the college, presided over the inaugural session,

K.Mallesham, Placement Officer, has given the details of the job opportunities with degree cources. committee members of Career Guidance & Placement Cell, and other faculty members attended. Finally, they were conducted a quiz competitions to the students and winners got prizes. Sakshi News paper and Gillet company jointly presented the certificates to the participants.