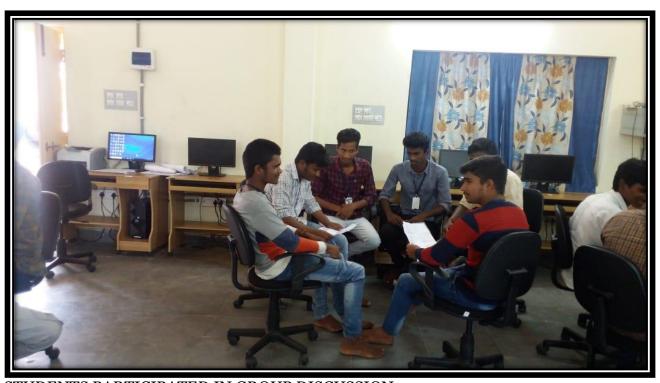

#### **GROUP DISCUSSION**

| Topic        | Global Warming                    |
|--------------|-----------------------------------|
| Place        | Kakatiya Govt College Hanumakonda |
| Conducted by | TSKC                              |
| Year         | II year Students                  |

Students participated in group discussion on Global Warming

5.1.3:
Capacity building and skills enhancement initiatives taken by the institution
Kakatiya Government College, Hanumakonda

Students participated in group discussion on Global Warming