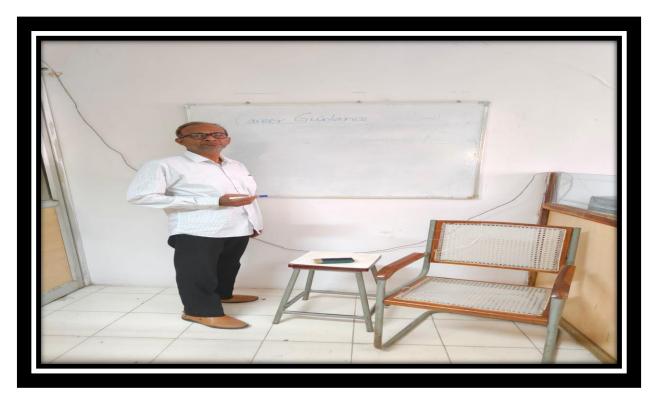

Spoken Tutorial Project, IIT Bombay

CAREER GUIDANCE AND COUNSELING TO FINAL YEAR STUDENTS AND MOTIVATED THEM BY Dr.VAASAM SREENIVAS, Dr.A. VENKATA RAMANA & Dr.D.SURESH BABU.

| Topic            | Career Guidance & Counseling |
|------------------|------------------------------|
| No.of Students   | 185                          |
| Resource Persons | Dr. Vasam Sreenivas          |
|                  | Dr. A Venkata Ramana         |
|                  | Dr. D Suresh Babu            |

Principal Speech in Career Guidance & Counselling cell awareness programme

Students Participated in Career Guidance & Counselling cell awareness programme

Students participated in career guidance and counseling cell awareness program