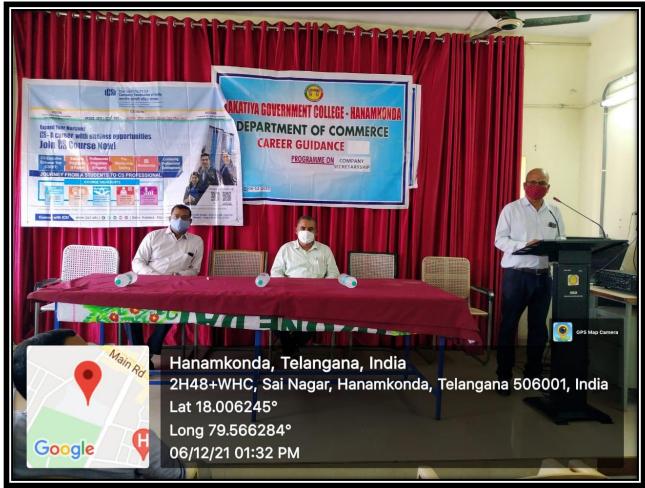

Spoken Tutorial Project, IIT Bombay

CAREER GUIDANCE AND COUNSELING TO FINAL YEAR STUDENTS AND MOTIVATED THEM BY Dr.VAASAM SREENIVAS, Dr.A. VENKATA RAMANA & Dr.D.SURESH BABU.

| Topic            | Career Guidance & Counseling |
|------------------|------------------------------|
| No.of Students   | 185                          |
| Resource Persons | Dr. Vasam Sreenivas          |
|                  | Dr. A Venkata Ramana         |
|                  | Dr. D Suresh Babu            |

Principal Speech in Career Guidance & Counselling cell awareness programme

Students Participated in Career Guidance & Counselling cell awareness programme

Students participated in career guidance and counseling cell awareness program