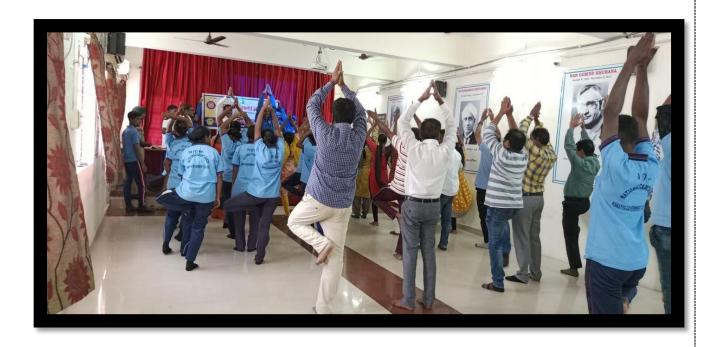

Spoken Tutorial Project, IIT Bombay

CAREER GUIDANCE AND COUNSELING TO FINAL YEAR STUDENTS AND MOTIVATED THEM BY Dr.VAASAM SREENIVAS, Dr.A. VENKATA RAMANA & Dr.D.SURESH BABU.

| Topic            | Career Guidance & Counseling |
|------------------|------------------------------|
| No.of Students   | 185                          |
| Resource Persons | Dr. Vasam Sreenivas          |
|                  | Dr. A Venkata Ramana         |
|                  | Dr. D Suresh Babu            |

Principal Speech in Career Guidance & Counselling cell awareness programme

Students Participated in Career Guidance & Counselling cell awareness programme

Students participated in career guidance and counseling cell awareness program