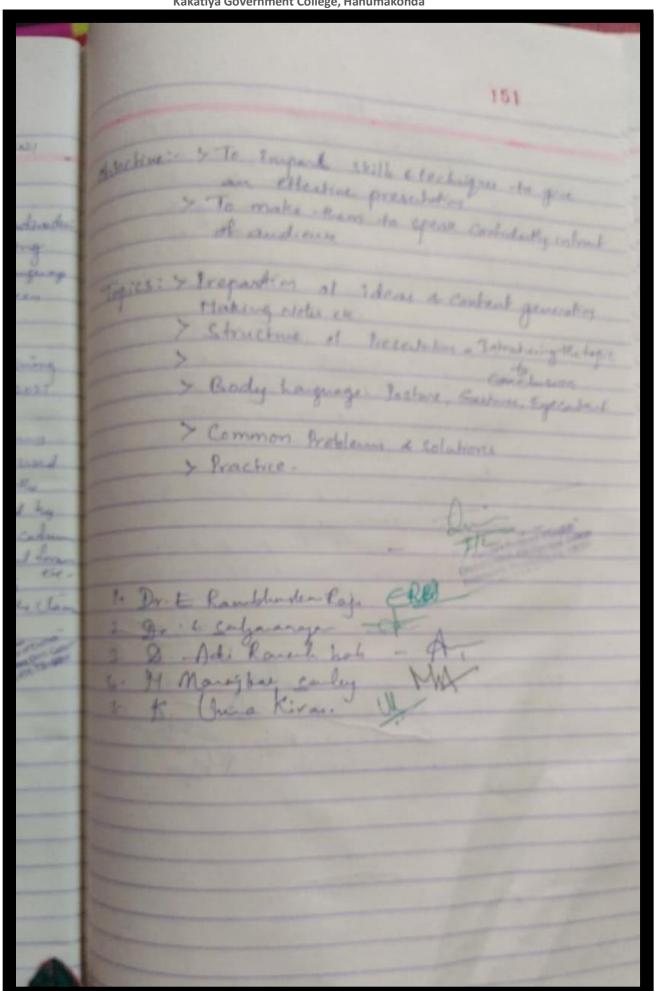

#### SELECTED STUDENTS FOR INTERNSHIPS

CONDUCTED A TSKC INTIATIVE TWO DAY WORKSHOP ON PRESENTATION SKILLS IN ENGLISH TO ALL I & II YEAR STUDENTS BY Dr.K.MADHAVI ASST.PROFESSOR IN ENGLISH, NATIONAL INSTITUTE OF TECHNOLOGY, WARANGAL AND Dr.P.DINAKAR ASST.PROFESSOR IN ENGLISH, GDC KORUTLA.

| Topic           | Presentation Skill in English           |
|-----------------|-----------------------------------------|
| Place           | Kakatiya Govt College Hanumakonda       |
| Conducted by    | TSKC                                    |
| Resource Person | Dr. K Madhavi                           |
|                 | Asst. Prof of English from NIT Warangal |
|                 | Dr. P Dinakar                           |
|                 | Asst. Prof of English from GDC Korutla. |