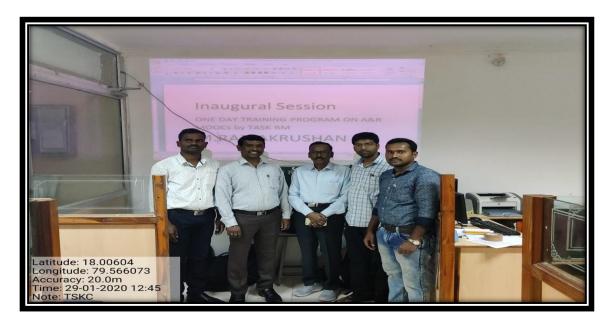

## Academic Year 2016-2017

IIT BOMBAY HAS ENETRED Mou WITH GOVERNMENT OF TELANGANA STATE AND OFFERED ONLINE TRAINING PROGRAM TO ENHANCE THE STUDENT ABILITY IN VARAIOUS COURSES LIKE C, C++, JAVA, MYSQL, LIBRE OFFICE AND PHP, FOR BOTH UG AND PG STUDENTS.

> AS PER THE INSTRUCTION OF IIT, BOMBAY, WE SUCESSESFULLY REGISTERD AROUND 270 STUDENTS. 190 STUDENTS RECEIVED ONLINE CERTIFICATES BY PASSING THE ONLINE EXAMINATION CONDUCTED BY THEM.

**Online Courses inaugural Session Photos** 