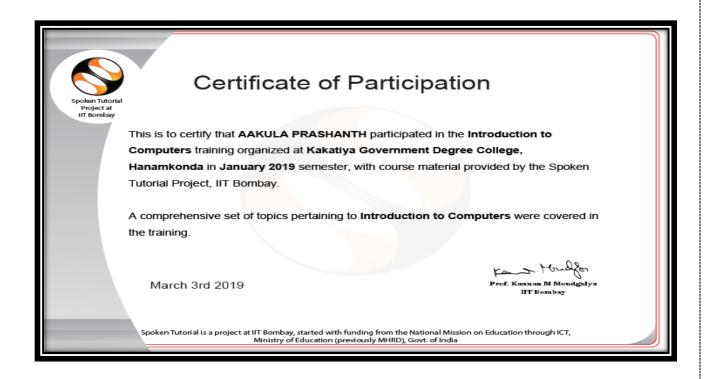

### Certificate of Participation

This is to certify that AAKULA PRASHANTH participated in the Advanced Cpp training organized at Kakatiya Government Degree College, Hanamkonda in January 2019 semester, with course material provided by the Spoken Tutorial Project, IIT Bombay.

A comprehensive set of topics pertaining to Advanced Cpp were covered in the training.

March 3rd 2019

rof. Kannan M Moudgalya

Spoken Tutorial is a project at IIT Bombay, started with funding from the National Mission on Education through ICT, Ministry of Education (previously MHRD), Govt. of India