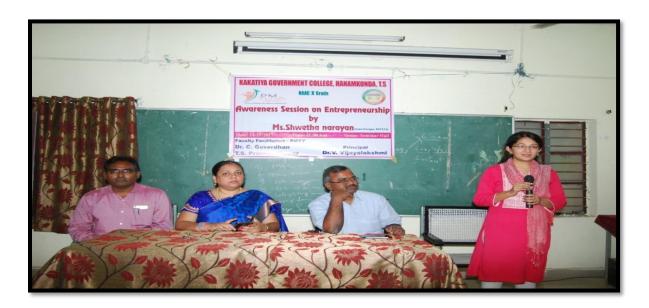

# CONDUCTED UDYAMITHA AWARENESS PROGRAMME ON (PMYY) ENTERPRENEURSHIP BY MS.SWETHA NARAYAN

|                 | UDYAMITHA Awareness Programme on  |  |  |
|-----------------|-----------------------------------|--|--|
| Topic           | Entrepreneurship                  |  |  |
| Place           | Kakatiya Govt College Hanumakonda |  |  |
| Conducted by    | PMYY                              |  |  |
| Resource Person | Ms. Swetha Narayan                |  |  |

Conducted assessment on tskc curriculum by swetha narayan

INTERNSHIPS SELECTED STUDENTS

5.1.3:
Capacity building and skills enhancement initiatives taken by the institution
Kakatiya Government College, Hanumakonda