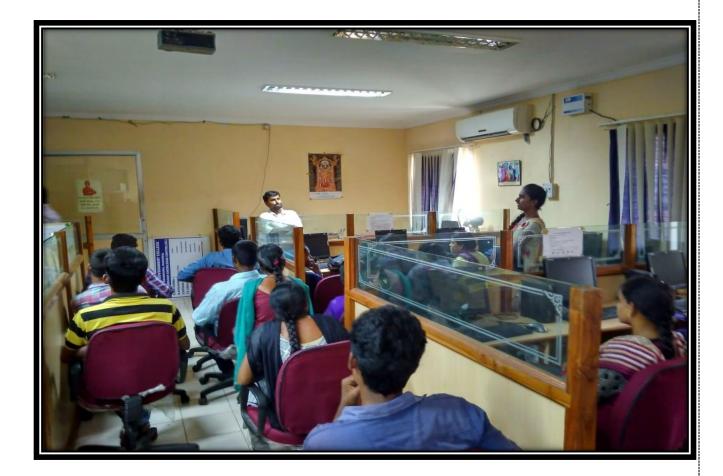

#### CAREER GUIDANCE PROGRAM VIJAYAM MEEGUPPITLO BY K.VIJAY KUMAR

The Career Guidance & Placement cell of Kakatiya Government College, Hanumakonda, Warangal has conducted a Career Guidance Programme to the Degree final year students with the help of Sakshi news paper. over 100 students were attended for this programme. K. Vijay Kumar, motivate speaker, delivered key note address.

Dr. Pamu Venkateshwarlu, Principal of the college, presided over the inaugural session,

K.Mallesham, Placement Officer, has given the details of the job opportunities with degree cources. committee members of Career Guidance & Placement Cell, and other faculty members attended. Finally, they were conducted a quiz competitions to the students and winners got prizes. Sakshi News paper and Gillet company jointly presented the certificates to the participants.