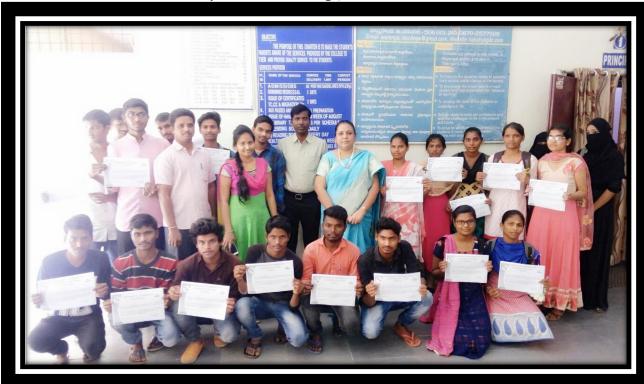

THE STUDENTS WHO ARE ENROLLED IN SPOKEN TUTORIAL ONLINE COURSE

| Topic            | Online Examinations              |
|------------------|----------------------------------|
| Place            | Kakatiya Govt College Hanamkonda |
| Exam             | Spoken Tutorial Online Course    |
| Organised By     | IIT Bombay                       |
| No.of Registered | 270                              |
| No.of Certified  | 190                              |

5.1.3:
Capacity building and skills enhancement initiatives taken by the institution
Kakatiya Government College, Hanumakonda



#### CONDUCTED ONLINE TEST FOR THE STUDENTS



CONDUCTED ONLINE TEST FOR THE STUDENTS

5.1.3:
Capacity building and skills enhancement initiatives taken by the institution
Kakatiya Government College, Hanumakonda



#### **Online course Certificate Distribution to the students**



## Certificate of Participation

This is to certify that UBBANI RAVALI participated in the LibreOffice Suite Base training organized at Kakatiya Government Degree College, Hanamkonda in January 2017 semester, with course material provided by the Spoken Tutorial Project, IIT Bombay.

A comprehensive set of topics pertaining to **LibreOffice Suite Base** were covered in the training.

March 3rd 2017

Prof. Kannan M Moudgalya HT Bombay

Spoken Tutorial is a project at IIT Bombay, started with funding from the National Mission on Education through ICT,
Ministry of Education (previously MHRD), Govt. of India



## Certificate of Participation

This is to certify that **AZMEERA MOUNIKA** participated in the **C** and **Cpp** tr