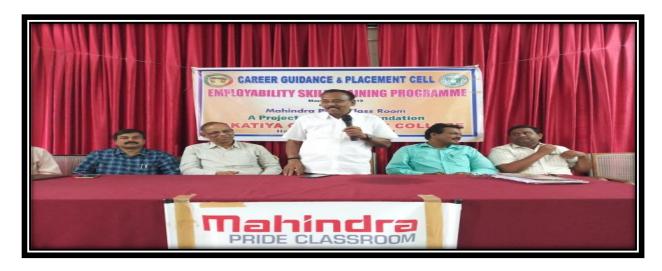

#### **EMPLOYABILITY SKILL TRAINING PROGRAMME**

K. Mallesham, Asst. Professor of Political Science, incharge of Career Guidance & Placement cell in the college has organized 'Employability Skill Training Programme' to BSc. (Computer Science) and B.Com. (Computer Science) students for 07 days (40 hours) from March 13 to 20, 2019. It is a project by 'Naandi foundation' offered by 'Mahindra Pride Class Room'. 50 members students were participate in this programme.

#### **RESOURCE PERSON: VENKAT RAMANA**

#### DR. PAMU VENKATESHWARLU, PRINCIPAL PARTICIPANTS

5.1.3:
Capacity building and skills enhancement initiatives taken by the institution
Kakatiya Government College, Hanumakonda