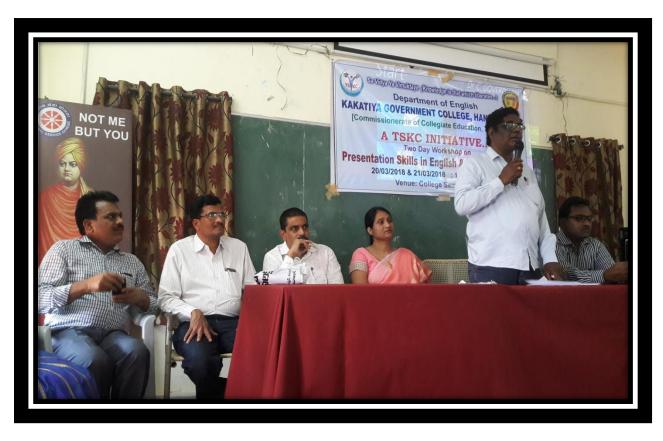

#### SELECTED STUDENTS FOR INTERNSHIPS

CONDUCTED A TSKC INTIATIVE TWO DAY WORKSHOP ON PRESENTATION SKILLS IN ENGLISH TO ALL I & II YEAR STUDENTS BY Dr.K.MADHAVI ASST.PROFESSOR IN ENGLISH, NATIONAL INSTITUTE OF TECHNOLOGY, WARANGAL AND Dr.P.DINAKAR ASST.PROFESSOR IN ENGLISH, GDC KORUTLA.

| Topic           | Presentation Skill in English           |
|-----------------|-----------------------------------------|
| Place           | Kakatiya Govt College Hanumakonda       |
| Conducted by    | TSKC                                    |
| Resource Person | Dr. K Madhavi                           |
|                 | Asst. Prof of English from NIT Warangal |
|                 | Dr. P Dinakar                           |
|                 | Asst. Prof of English from GDC Korutla. |

5.1.3:
Capacity building and skills enhancement initiatives taken by the institution
Kakatiya Government College, Hanumakonda

Speech by Satyanarayana sir in Program on Presentation Skill in English

Students are participated in Program on Presentation Skill in English