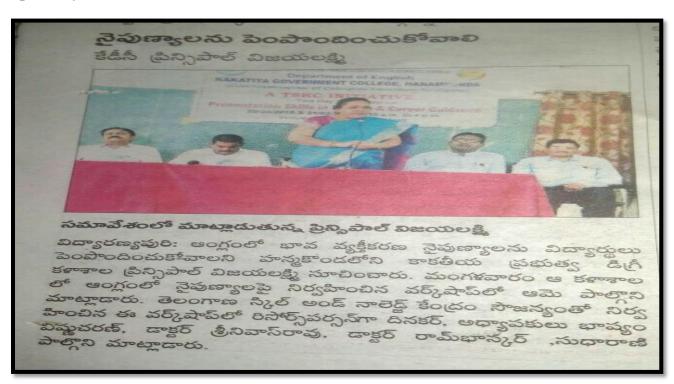

#### CAREER GUIDANCE PROGRAM VIJAYAM MEEGUPPITLO BY K.VIJAY KUMAR

The Career Guidance & Placement cell of Kakatiya Government College, Hanumakonda, Warangal has conducted a Career Guidance Programme to the Degree final year students with the help of Sakshi news paper. over 100 students were attended for this programme. K. Vijay Kumar, motivate speaker, delivered key note address.

Dr. Pamu Venkateshwarlu, Principal of the college, presided over the inaugural session,

K.Mallesham, Placement Officer, has given the details of the job opportunities with degree cources. committee members of Career Guidance & Placement Cell, and other faculty members attended. Finally, they were conducted a quiz competitions to the students and winners got prizes. Sakshi News paper and Gillet company jointly presented the certificates to the participants.

# కేడీసీ వర్క్ష్ పాప్ లో మాటివేటర్ వినయ్

విద్యారణ్యపురి: యువత పట్టుదలతో లక్ష్యంతో కష్టపడి చదవుకుంటే ఇంటర్వ్యూలలో పలు సూచ నలను అనుసరిస్తే విజయం మీ గుప్పిట్లోనే ఉంటుందని మోటివేటర్ వినయ్ అన్నారు. బుధ వారం హన్మకొండలోని కాకతీయ ప్రభుత్వ డిగ్రీ కళాశాలలో సాక్షి సౌజన్యంతో జిల్లెట్ రేజర్ కంపెనీ వారు నిర్వహించిన ఈ కార్యక్రమంలో మోటివే టర్ స్పీకర్గా ముఖ్యఅతిథిగా వినయ్ మాట్లా డారు. జిల్లెట్ రేజర్ కంపెనీవారు నిర్వహించిన డిగ్రీకళాశాలలో చదువుకుంటున్న యువతకు కెరీర్ గైడెన్స్ కీలకమన్నారు. యువత తనలోని శక్తి సామార్థ్యాలను ప్రకటించుకునే పద్ధతులలో అతిముఖ్యమైనది వ్యక్తిగత పరిశుభ్రత, కనపడే రీతులు, భావ ప్రకటన సామార్ధ్యాలు ముఖ్యమ న్నారు. క్యాంపస్ ప్లేస్మేంట్లకు; వివిధ రకాల ఇంటర్వ్యూలకు హాజరయ్యేటప్పుడు తయార య్యేది ఎలా అనేది ఆయన మెళుకవలు తెలిపారు.