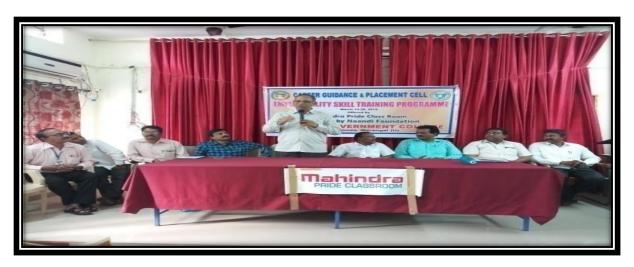

#### **EMPLOYABILITY SKILL TRAINING PROGRAMME**

K. Mallesham, Asst. Professor of Political Science, incharge of Career Guidance & Placement cell in the college has organized 'Employability Skill Training Programme' to BSc. (Computer Science) and B.Com. (Computer Science) students for 07 days (40 hours) from March 13 to 20, 2019. It is a project by 'Naandi foundation' offered by 'Mahindra Pride Class Room'. 50 members students were participate in this programme.

#### **RESOURCE PERSON: VENKAT RAMANA**

#### DR. PAMU VENKATESHWARLU, PRINCIPAL PARTICIPANTS

5.1.3:
Capacity building and skills enhancement initiatives taken by the institution
Kakatiya Government College, Hanumakonda