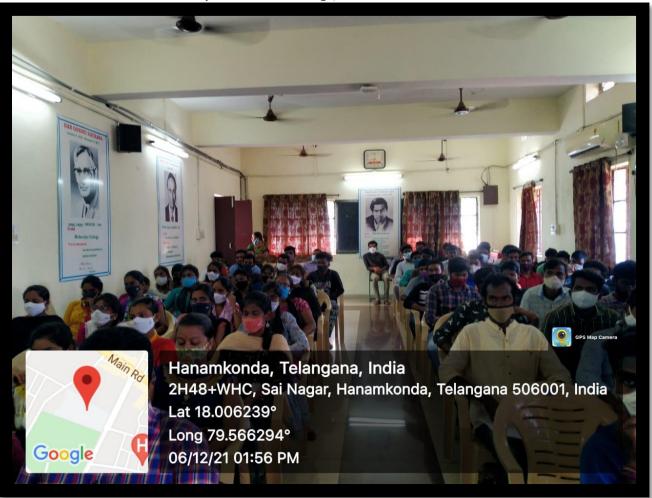

Spoken Tutorial Project, IIT Bombay

CAREER GUIDANCE AND COUNSELING TO FINAL YEAR STUDENTS AND MOTIVATED THEM BY Dr.VAASAM SREENIVAS, Dr.A. VENKATA RAMANA & Dr.D.SURESH BABU.

| Topic            | Career Guidance & Counseling |
|------------------|------------------------------|
| No.of Students   | 185                          |
| Resource Persons | Dr. Vasam Sreenivas          |
|                  | Dr. A Venkata Ramana         |
|                  | Dr. D Suresh Babu            |

Principal Speech in Career Guidance & Counselling cell awareness programme

Students Participated in Career Guidance & Counselling cell awareness programme

Students participated in career guidance and counseling cell awareness program