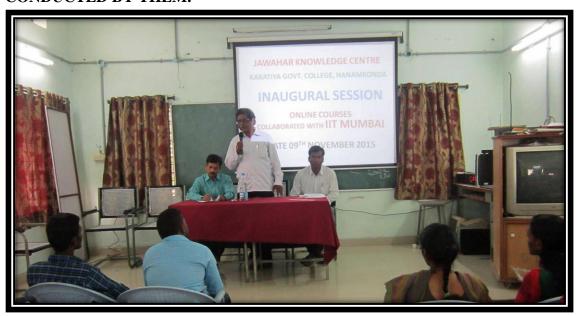

## Academic Year 2016-2017

IIT BOMBAY HAS ENETRED Mou WITH GOVERNMENT OF TELANGANA STATE AND OFFERED ONLINE TRAINING PROGRAM TO ENHANCE THE STUDENT ABILITY IN VARAIOUS COURSES LIKE C, C++, JAVA, MYSQL, LIBRE OFFICE AND PHP, FOR BOTH UG AND PG STUDENTS.

> AS PER THE INSTRUCTION OF IIT, BOMBAY, WE SUCESSESFULLY REGISTERD AROUND 270 STUDENTS. 190 STUDENTS RECEIVED ONLINE CERTIFICATES BY PASSING THE ONLINE EXAMINATION CONDUCTED BY THEM.

**Online Courses inaugural Session Photos** 