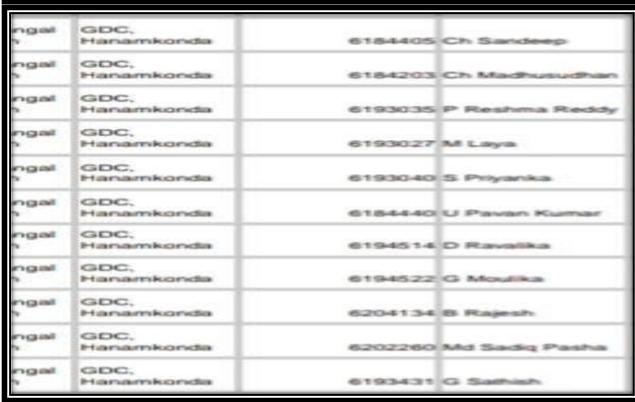

## > Students Enrolment:

| JKC/T | JKC/TSKC Batch Details from 2016-17 to 2021-22 |                                                         |          |  |
|-------|------------------------------------------------|---------------------------------------------------------|----------|--|
| S.No  | Academic Year                                  | Batch Details                                           | Strength |  |
| 1     | 2016-17 to 2018-19                             | All students taking admis<br>college are included in TS |          |  |
| 2     | 2019-2020                                      | ВАТСН                                                   | 65       |  |
| 3     | 2020-2021                                      | ВАТСН                                                   | 35       |  |
| 4     | 2021-2022                                      | ВАТСН                                                   | 58       |  |