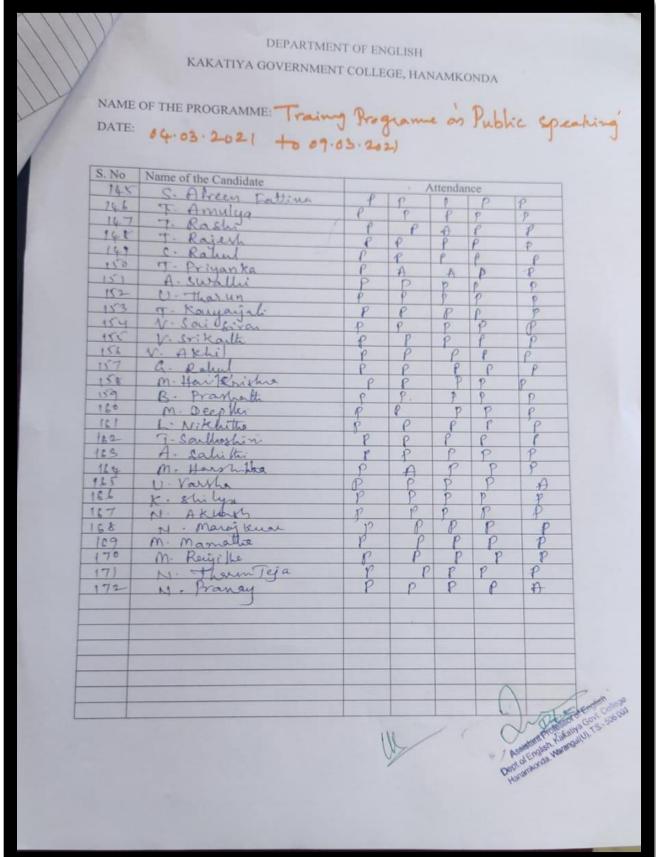

Ref: Note#57 and Note#61 of CCE-AC/TSKC/2/2019-ACADEMIC CELL, Dated: 08.01.2019

Vide reference read, the Commissioner of Collegiate Education has accorded permission to the students and accompanying staff mentioned in the list enclosed here for a industrial visit to Infosys Campus at Pocharam, Hyderabad organized through TASK on the dates mentioned across their college names in the enclosed list.

The absence of the above said faculty members and TSKC Full Time Mentors from GDCS shall be treated as **ON DUTY** for the said date. The accompanying staff are permitted to claim their TA from the college TA Budget. TSKC FTMs accompanying the students are permitted to claim their TA from any accumulated fund in the college.

(Orders of the CCE have been obtained in the note file)

#### Encl:

 List of students and accompanying staff permitted for industrial visit on the said dates

Validity unknown
Digitally signed by PODICA BALA BHASKAR
Date: 2020.01.09 10:34.05 IST
Reason: Approved
For Commissioner of Collegiate Education

To

The Principals of the GDCs concerned.

5.1.3:
Capacity building and skills enhancement initiatives taken by the institution
Kakatiya Government College, Hanumakonda

# "21st Century Transferrable Skills training program"

By

Ms. Pushkala

Resource Person

3 days Training Program from 23<sup>rd</sup> January to 25<sup>th</sup> January 2020 on 21st Century Transferrable Skills to the students Inaugural Session

TSKC Coordinator Sri.D. Venkatesh giving speech in Inaugural session

5.1.3:
Capacity building and skills enhancement initiatives taken by the institution
Kakatiya Government College, Hanumakonda

Resource person Ms. Pushkala taking class

Students presenting their activity

5.1.3:
Capacity building and skills enhancement initiatives taken by the institution
Kakatiya Government College, Hanumakonda

**News Paper Clippings** 

### "A & R MOOC's Training"

By

#### Mr. M. Ramakrushan

Resource Person

Kakatiya Govt COllege HAnamkonda- Regarding A & R MOOCs Session on 29th Jan 2020

### **Inaugural Session**

## Activity

5.1.3:
Capacity building and skills enhancement initiatives taken by the institution
Kakatiya Government College, Hanumakonda

### **Press clipping**

### "Python Introduction Training"

By

Mr. MD. Zaffer & V. Rakesh

Resource Person

# $Two\ day\ {\scriptsize (31\text{-}01\text{-}2020\ to\ 01\text{-}02\text{-}2020\ )}\ Python\ Introduction\ Training$

## **Press Clip**

## "Tally Training Program"

By

#### Mr. Ramakrishna

#### **Resource Person**

Dear Sir, Greetings from TASK!

Thank you for your interest in the TALLY ACE Training. As per your request, we confirm the session at your college. (Kakatiya Government College Hanamkonda.) by combining Pingle Govt Degree College for women along with yours and scheduled.

#### **Combined colleges are:**

- 1). Kakatiya Government College Hanamkonda.
- 2). Pingle Govt Degree College for women.

#### **Below** are the details:

College Name: Kakatiya Government College Hanamkonda.

College Details: New bustand Road Hanamkonda, Hanamkonda, Warangal urban, Telangana, 506001.

**Training Dates:** 

18th to 20th Feb 2020

## **Training Duration:**

As per the college hours but to cover 6 hours of the productive training session (example: 9:30 am to 4:00 pm)

#### **Contact Numbers:**

Trainer: Mr.Ramakrishna-9100798186

We will inform you in advance in case of any change in the schedule.

If there is any cancellation of this schedule from your side please let us know immediately.

### Infrastructure and general requirements:

- 1. Neat and Tidy classroom with a seating capacity of about 70.
- 2. Projector with a good sound system.

- 3. Whiteboard & Markers.
- 4. Lunch and Tea for the trainer.
- 5. Collar mikes or Normal mikes.

| For 32 bit: System Requirer | nents for Tally. ERP 9                                                                               |
|-----------------------------|------------------------------------------------------------------------------------------------------|
| Particulars                 | Recommended Configuration                                                                            |
|                             | Intel Pentium IV Processor with 1.7-3.0 GHz/ Dual Core                                               |
| Processor                   | Processor with 1.86-3.2 GHZ/ Core2 Duo Processor 1.86-3.6                                            |
|                             | GHZ is the minimum recommended processor                                                             |
| RAM                         | 1 GB or more*                                                                                        |
| Hard Disk                   | 150 MB Free Space to install the application (Excluding Data)                                        |
| Monitor Resolution          | 1024 × 768 or Higher*                                                                                |
| Operating System            | Windows 98 / 2000 /ME / XP / Server 2003 / Vista / Server 2008 / Windows 7 / Windows 8 / Server 2012 |

Mr. Ramakrishna Resource Person taking class

# **Group Discussions**

STUDENTS PARTICIPATED IN GROUP DISCUSSION