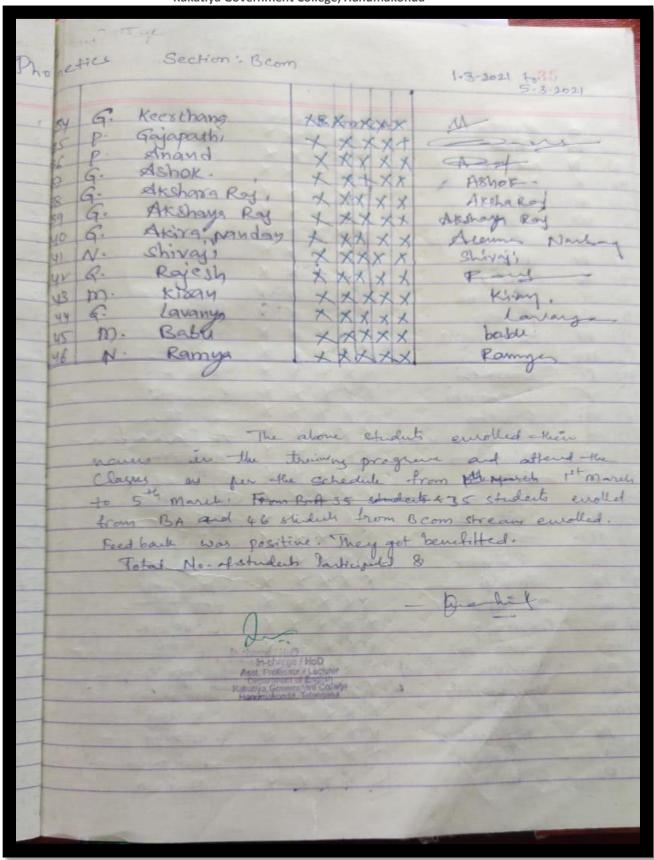

## > Students Enrolment:

| JKC/T | JKC/TSKC Batch Details from 2016-17 to 2021-22 |                                                         |          |  |
|-------|------------------------------------------------|---------------------------------------------------------|----------|--|
| S.No  | Academic Year                                  | Batch Details                                           | Strength |  |
| 1     | 2016-17 to 2018-19                             | All students taking admis<br>college are included in TS |          |  |
| 2     | 2019-2020                                      | ВАТСН                                                   | 65       |  |
| 3     | 2020-2021                                      | ВАТСН                                                   | 35       |  |
| 4     | 2021-2022                                      | ВАТСН                                                   | 58       |  |