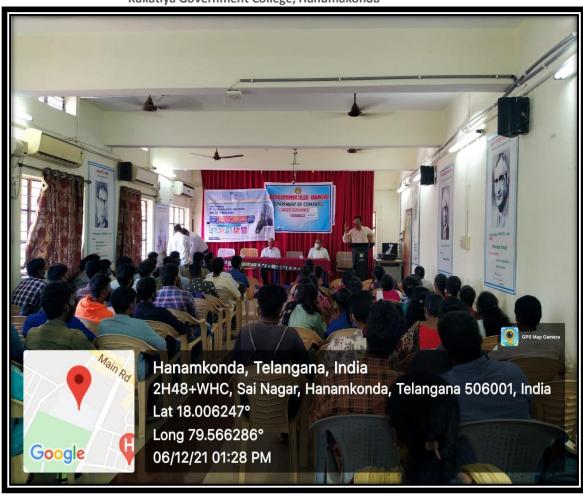

Spoken Tutorial Project, IIT Bombay

CAREER GUIDANCE AND COUNSELING TO FINAL YEAR STUDENTS AND MOTIVATED THEM BY Dr.VAASAM SREENIVAS, Dr.A. VENKATA RAMANA & Dr.D.SURESH BABU.

| Topic            | Career Guidance & Counseling |
|------------------|------------------------------|
| No.of Students   | 185                          |
| Resource Persons | Dr. Vasam Sreenivas          |
|                  | Dr. A Venkata Ramana         |
|                  | Dr. D Suresh Babu            |

Principal Speech in Career Guidance & Counselling cell awareness programme

Students Participated in Career Guidance & Counselling cell awareness programme

Students participated in career guidance and counseling cell awareness program