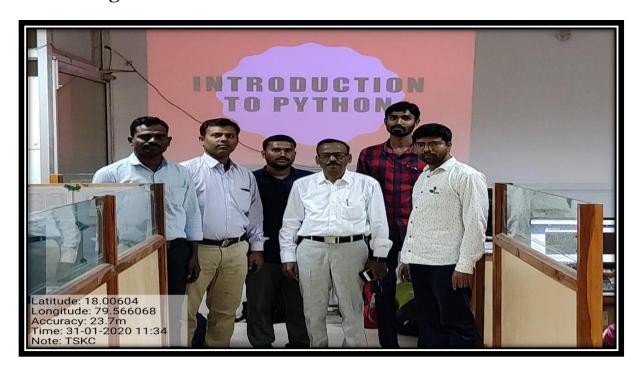

#### **SPOKEN TUTORIALS**

### Certificate of Participation

This is to certify that AZMEERA MOUNIKA participated in the PHP and MySQL training organized at Kakatiya Government Degree College, Hanamkonda in July 2017 semester, with course material provided by the Spoken Tutorial Project, IIT Bombay.

A comprehensive set of topics pertaining to PHP and MySQL were covered in the training.

August 30th 2017

Prof. Kannan M Moudgalya

Spoken Tutorial is a project at IIT Bombay, started with funding from the National Mission on Education through ICT, Ministry of Education (previously MHRD), Govt. of India