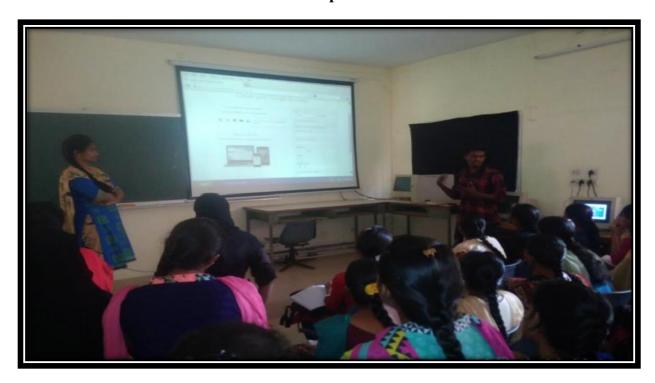

## Academic Year 2016-2017

IIT BOMBAY HAS ENETRED Mou WITH GOVERNMENT OF TELANGANA STATE AND OFFERED ONLINE TRAINING PROGRAM TO ENHANCE THE STUDENT ABILITY IN VARAIOUS COURSES LIKE C, C++, JAVA, MYSQL, LIBRE OFFICE AND PHP, FOR BOTH UG AND PG STUDENTS.

> AS PER THE INSTRUCTION OF IIT, BOMBAY, WE SUCESSESFULLY REGISTERD AROUND 270 STUDENTS. 190 STUDENTS RECEIVED ONLINE CERTIFICATES BY PASSING THE ONLINE EXAMINATION CONDUCTED BY THEM.

**Online Courses inaugural Session Photos** 