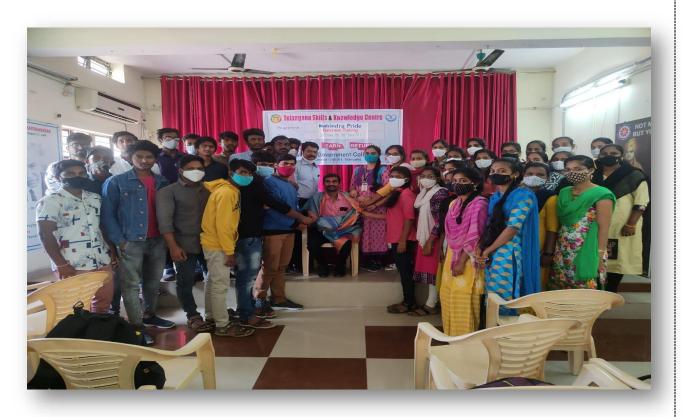

#### **EMPLOYABILITY SKILL TRAINING PROGRAMME**

K. Mallesham, Asst. Professor of Political Science, incharge of Career Guidance & Placement cell in the college has organized 'Employability Skill Training Programme' to BSc. (Computer Science) and B.Com. (Computer Science) students for 07 days (40 hours) from March 13 to 20, 2019. It is a project by 'Naandi foundation' offered by 'Mahindra Pride Class Room'. 50 members students were participate in this programme.

#### **RESOURCE PERSON: VENKAT RAMANA**

#### DR. PAMU VENKATESHWARLU, PRINCIPAL PARTICIPANTS

5.1.3:
Capacity building and skills enhancement initiatives taken by the institution
Kakatiya Government College, Hanumakonda