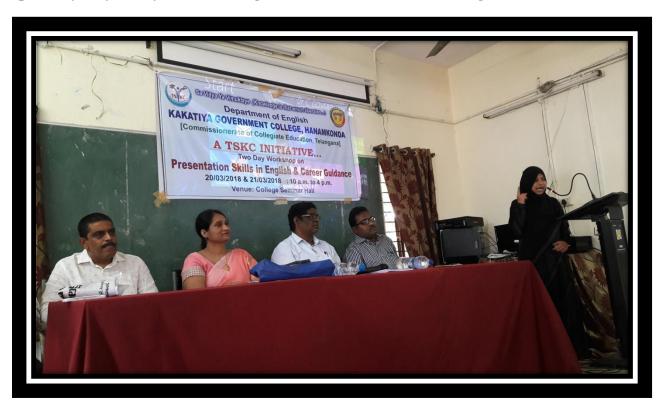

#### SELECTED STUDENTS FOR INTERNSHIPS

CONDUCTED A TSKC INTIATIVE TWO DAY WORKSHOP ON PRESENTATION SKILLS IN ENGLISH TO ALL I & II YEAR STUDENTS BY Dr.K.MADHAVI ASST.PROFESSOR IN ENGLISH, NATIONAL INSTITUTE OF TECHNOLOGY, WARANGAL AND Dr.P.DINAKAR ASST.PROFESSOR IN ENGLISH, GDC KORUTLA.

| Topic           | Presentation Skill in English           |
|-----------------|-----------------------------------------|
| Place           | Kakatiya Govt College Hanumakonda       |
| Conducted by    | TSKC                                    |
| Resource Person | Dr. K Madhavi                           |
|                 | Asst. Prof of English from NIT Warangal |
|                 | Dr. P Dinakar                           |
|                 | Asst. Prof of English from GDC Korutla. |

5.1.3:
Capacity building and skills enhancement initiatives taken by the institution
Kakatiya Government College, Hanumakonda

Speech by Resource Person Sri. Dinakar Garu

News Coverage: Speech by Smt V.Vijayalakshmi Principal