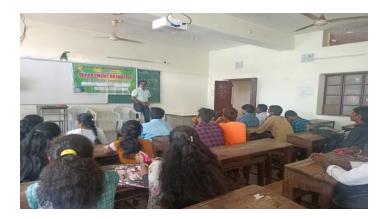

#### DEPARTMENT OF ENGLISH CERTIFICATE COURSE IN PROFICIENCY IN ENGLISH

CERTIFICATE COURSE

in.

Soft Skills for UG students

From 01-11-2021 to 20-11-2021

Offered

#### NOTICE

This is to inform to all the students who registered their names for certificate course in English titled "**Soft Skills for UG Students**" is scheduled to be conducted from 01-11-2021 to 20-11-2021.