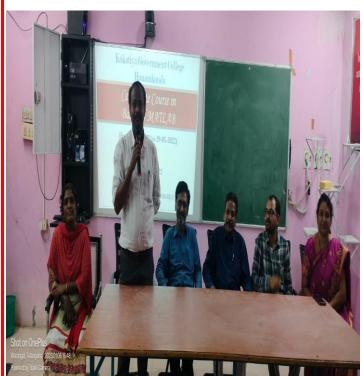

#### **DEPARTMENTAL RESOLUTIONS**

27/10/2024 A department meeting is held under the chairmarky of depertuel I/c Dr. P. Indira Davi to discus 00 27/10/2021 en academic activities of chudent certain conducting certificate could the acadenic yes 2021-22. In this rega any out of the following recolubious share been made -> to conduct Student certic activities like student command, Quie, alloting projectionsk -> to conduct a certificate course or English danguage consider stilled soft skill - To prepare syllations & Time table for Certificate course and i To start the course how 1/11/2021 to -3. Rel 11 2021 Contribut "Splf skills for Dig Students It is revolved to enroll maximin go -3 -> It is resolved that all foundly mentile take Classes as per the allotment of topics 1. Stoppen Dr. E. Laubhadlailing 7 M. MARNOJAM SAMLEY JF - Dr. E. Satyanarayana Ol K. Umakiran.