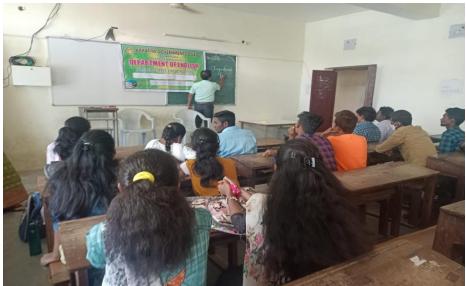

#### DEPARTMENT OF ENGLISH CERTIFICATE COURSE IN PROFICIENCY IN ENGLISH

CERTIFICATE COURSE

in.

Soft Skills for UG students

From 01-11-2021 to 20-11-2021

Offered

#### NOTICE

This is to inform to all the students who registered their names for certificate course in English titled "**Soft Skills for UG Students**" is scheduled to be conducted from 01-11-2021 to 20-11-2021.