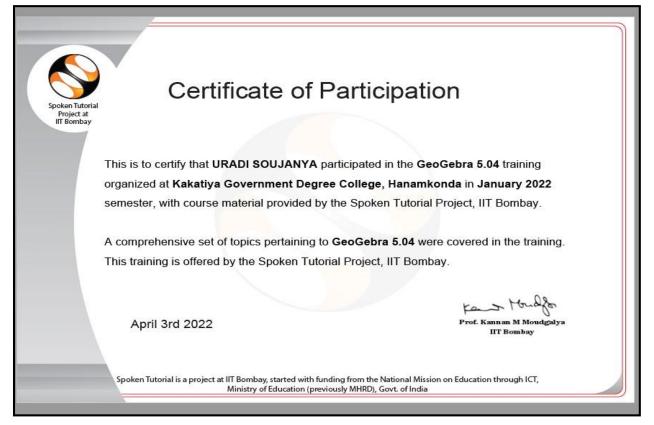

#### DEPARTMENT OF ENGLISH CERTIFICATE COURSE IN PROFICIENCY IN ENGLISH

CERTIFICATE COURSE

in.

Soft Skills for UG students

From 01-11-2021 to 20-11-2021

Offered

#### NOTICE

This is to inform to all the students who registered their names for certificate course in English titled "**Soft Skills for UG Students**" is scheduled to be conducted from 01-11-2021 to 20-11-2021.