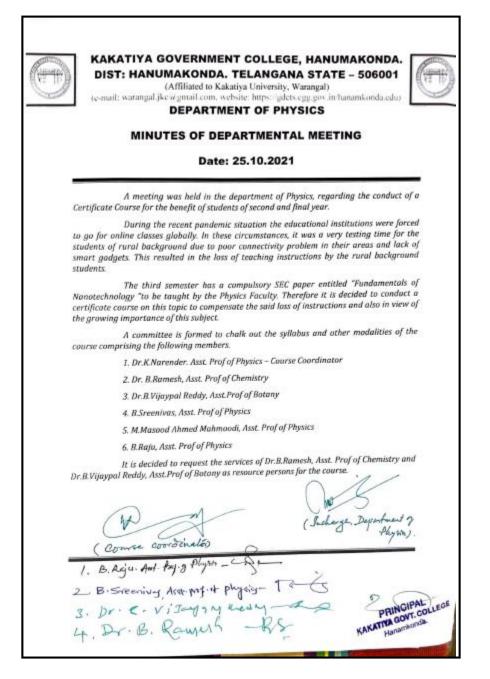

rtify that N. Archan               | А                                                                                         |                                  |
| Class. B. S. (M. I. C.) - IL yr                 | has participated and successfully completed the ${\mathfrak C}$                           | Bertificate Course in Basics o   |
| MATLAR organized by Depa                        | artment of Mathematics from 02-05-2022 ti                                                 | o 29-05-2022 and obtained        |
| Grade<br>Dr. B. Prabhakar<br>Course Coordinator | Dr. M. Venu Gopal<br>Convener                                                             | Principal                        |

# **PHOTOS**









## DEPARTMENT OF PHYSICS CERTIFICATE COURSE FUNDAMENTALS OF NANOTECHNOLOGY





43 meeting Departmental 25-10-2021 meeting is held in the organicale course inding the conduct of a certificate course A physics hegarding tor the ' pandemic educational institutions were fores to go Situation online classes globally. In these circum stances for ila testing time for hursel students due to por Why in their areas and lack of godgets connectivity proslem It is decided 60 lust a on " Fundamentals of Namo Technolog centificale course mi the of November, 2021. month A committee comprising the jotoning members is formed to chalk out byllation and The modalities the course. It is also decided to request the Dr & Ramesh Dept of chemisting and Dr & Vijnyput Rathy for Their henrices on Resource persons for the said comse Course conducting committee 1. Dr. K Novender, Aug. for. of