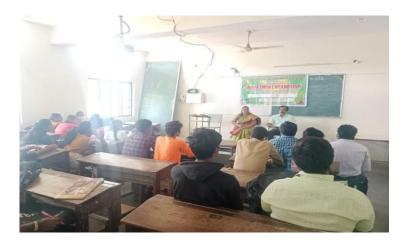

#### DEPARTMENT OF ENGLISH CERTIFICATE COURSE IN PROFICIENCY IN ENGLISH

CERTIFICATE COURSE

in.

Soft Skills for UG students

From 01-11-2021 to 20-11-2021

Offered

#### NOTICE

This is to inform to all the students who registered their names for certificate course in English titled "**Soft Skills for UG Students**" is scheduled to be conducted from 01-11-2021 to 20-11-2021.