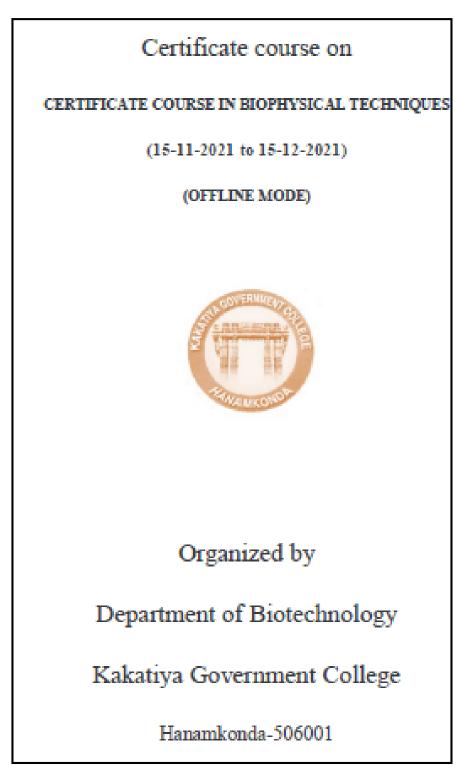

|     |     |    |
|          |                                                                                                                  |                   | -  |      |      |      | -    |     |      | -   |        | -     | -   | -     | -              | -    | 1   |      |      |      |     |       |      |     |     |     |    |
|          |                                                                                                                  |                   |    |      |      |      |      |     |      |     |        |       |     |       | A              | -    | -   | -    | 1    | -    | 1   |       |      |     |     |     |    |

#### **MODEL CERTIFICATE**



# **PHOTOS**





## DEPARTMENT OF BIOTEHNOLOGY CERTIFICATE COURSE IN BIOPHYSICAL TECHNIQUES



## **SYLLABUS**

# <u>Certificate programs offered during 2021-22</u> KAKATIYA GOVERNMENT COLLEGE, HANAMKONDA.

## CERTIFICATE COURSE IN BIOPHYSICAL TECHNIQUES

## SYALLABUS

**30 Hours** 

## Unit:I

Diffusion : Boyle's law, Charles' law, Gas laws (Ideal gas and real gas equation), Dalton's law of partial pressure. Diffusion in fluids, Fick's laws (Statement and explanation), Facilitated diffusion e.g. gas exchanges in lungs.

## Unit:II

Osmosis : Definition, contrast with diffusion, Tonicity and isotonic solutions. Effect of tonicity on R.B.C. Cell nutrition.

## Unit:III

## Centrifugation

Theory of ultracentrifugation, Relative centrifugal force (RCF), Sedimentation rate sedimentation coefficient, Isopycnic (equilibrium) sedimentation, (discussion with example e.g. Meselson and Sta