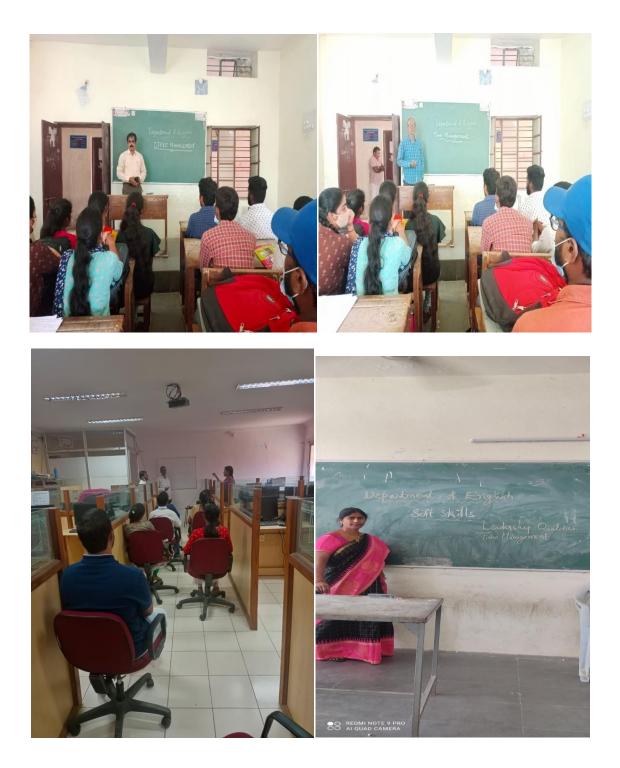

#### NOTICE

This is to inform to all the students who registered their names for certificate course in English titled "**Soft Skills for UG Students**" is scheduled to be conducted from 01-11-2021 to 20-11-2021.

The inaugural function is scheduled on 01-11-2021 at 11.30 a.m. in the college seminar hall.

Course Director & Head ofessor | LE of End lanumakonda

Y principar an