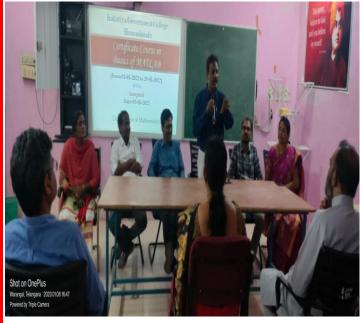

#### **DEPARTMENTAL RESOLUTIONS**

27/10/2024 A department meeting is held under the chairmarky of depertuel I/c Dr. P. Indira Davi to discus 00 27/10/2021 en academic activities of chudent certain conducting certificate could the acadenic yes 2021-22. In this rega any out of the following recolubious share been made -> to conduct Student certic activities like student command, Quie, alloting projectionsk -> to conduct a certificate course or English danguage consider stilled soft skill - To prepare syllations & Time table for Certificate course and i To start the course how 1/11/2021 to -3. Rel 11 2021 Contribut "Splf skills for Dig Students It is revolved to enroll maximin go -3 -> It is resolved that all foundly mentile take Classes as per the allotment of topics 1. Stoppen Dr. E. Laubhadlailing 7 M. MARNOJAM SAMLEY JF - Dr. E. Satyanarayana Ol K. Umakiran.