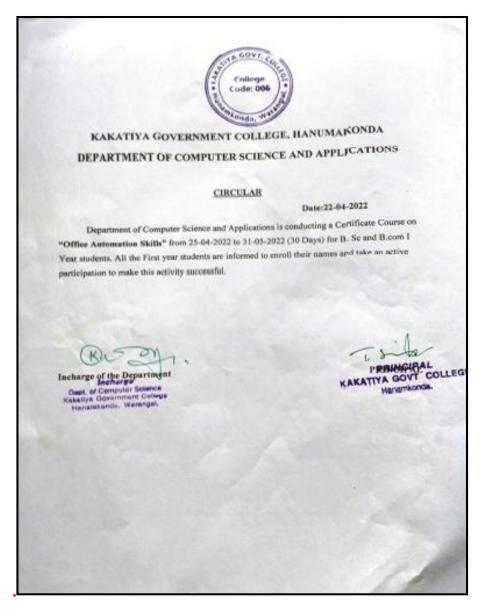

# KAKATIYA GOVERNMENT COLLEGE

HANUMAKONDA, TELANGANA STATE – 506001

(Affiliated to Kakatiya University, Warangal)

(e-mail:warangal.jkc@gmail.com, website: https://gdcts.cgg.gov.in/hanamkonda.edu)