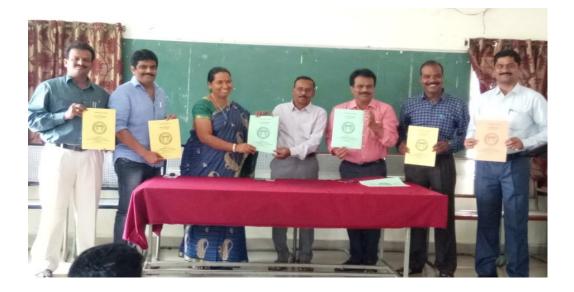

a                  | X  | X  | X  | 0  | X    | X  | X  | XX    | X     |    | 1  | -  | -  | +  |    | -  | -      | 1  | •      |    | 1 |   |
| X                              | 1) | -  | X  | X  | X    |    |    | X     |       |    |    |    |    |    |    |    |        |    |        |    |   |   |
| XXXXX                          | () | 0  |    | X  |      |    |    |       |       |    |    |    |    |    |    |    |        |    |        |    |   |   |
| XXXXXX                         | 1  |    | X  | K  | ×    | X  | X  |       |       |    |    |    |    |    |    |    |        |    |        |    |   |   |

## **PHOTOS**



Mass production of VAM inside Bricklined tank



Mass production of VAM inside a cement tank



## AM fungi





Mass production of VAM inside Bricklined tank



## **MODEL CERTIFICATE**



#### DEPARTMENT OF ZOOLOGY CERTIFICATE COURSE IN DIARY

#### **RESOLUTIONS**

Department meeting 03-01-2022 Departmental meeting was conducted and following resolutions were and with resolved. 1. Organise the Certificate Counce in DAIRY from 18.01.2022. 2. It is decided to organise One day National Seminar in the month of April. 1 Dr. V. And Kimes (Alex) 2 Dr.T. Bheen Reo. 3 - Four (Dr. K. Ganesh) Head of the Department Department of Zoology Kakatiya Government College Hanamkonda, Warangal (U) T.S.

#### **SYLLLABUS**



## STUDENT PARTICIPATIONS

|         |