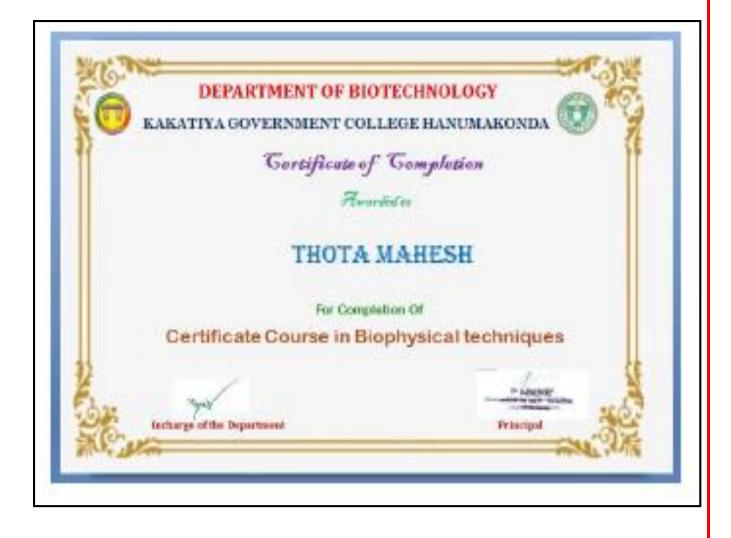

|

## **MODEL CERTIFICATE**





#### **SYLLABUS**

## Certificate programs offered during 2021-22

## KAKATIYA GOVERNMENT COLLEGE, HANAMKONDA.

#### CERTIFICATE COURSE IN BASICS OF MEDICAL MICROBIOLOGY

#### SYALLARUS

#### 30 Hours

#### Unit:1

Minimisery - Harding and protect minimiserum. Core and operation of moreoscopes vizi, Dark general. Phase Cornans, Phasemont minimiserup and Election microscope. Statilization and distribution -Monthling of main types of filters, weperative precedence for notoclasing, for skores. Operation and minimiserum of sevelace, but or over, the filters plant. Have file here and membrane and starily term. Weaking and starilization of glassespect

#### Unitall

Starting procedure – Preparation of atoms via, Genera, Alberts, Capacies, Spores, Zichl Nordsans etc. and performing of maining