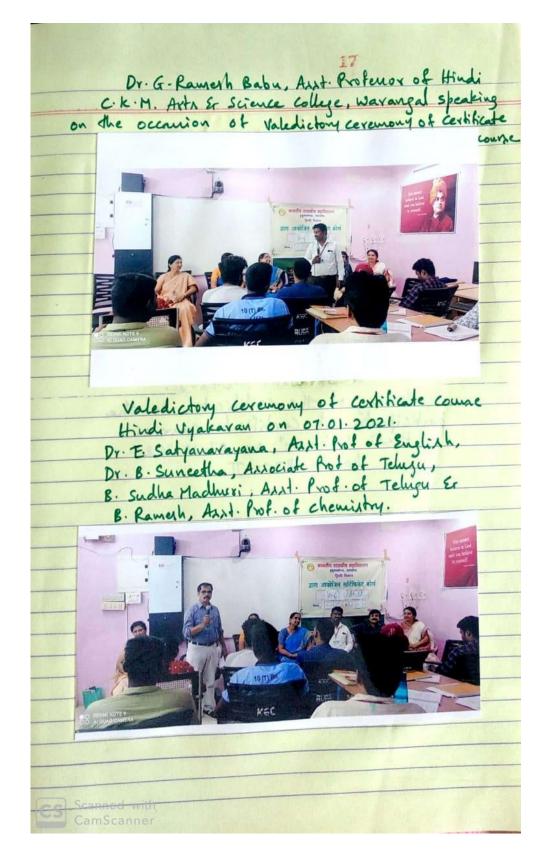

#### **DEPARTMENTAL RESOLUTIONS**

27/10/2024 A department meeting is held under the chairmarky of depertuel I/c Dr. P. Indira Davi to discus 00 27/10/2021 en academic activities of chudent certain conducting certificate could the acadenic yes 2021-22. In this rega any out of the following recolubious share been made -> to conduct Student certic activities like student command, Quie, alloting projectionsk -> to conduct a certificate course or English danguage consider stilled soft skill - To prepare syllations & Time table for Certificate course and i To start the course how 1/11/2021 to -3. Rel 11 2021 Contribut "Splf skills for Dig Students It is revolved to enroll maximin go -3 -> It is resolved that all foundly mentile take Classes as per the allotment of topics 1. Stoppen Dr. E. Laubhadlailing 7 M. MARNOJAM SAMLEY JF - Dr. E. Satyanarayana Ol K. Umakiran.