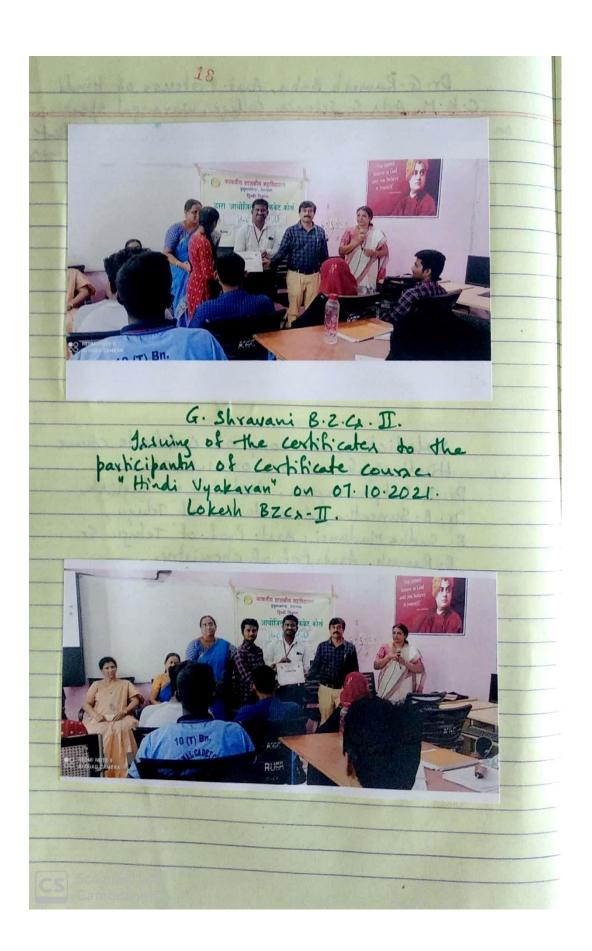

#### **DEPARTMENTAL RESOLUTIONS**

27/10/2024 A department meeting is held under the chairmarky of depertuel I/c Dr. P. Indira Davi to discus 00 27/10/2021 en academic activities of chudent certain conducting certificate could the acadenic yes 2021-22. In this rega any out of the following recolubious share been made -> to conduct Student certic activities like student command, Quie, alloting projectionsk -> to conduct a certificate course or English danguage consider stilled soft skill - To prepare syllations & Time table for Certificate course and i To start the course how 1/11/2021 to -3. Rel 11 2021 Contribut "Splf skills for Dig Students It is revolved to enroll maximin go -3 -> It is resolved that all foundly mentile take Classes as per the allotment of topics 1. Stoppen Dr. E. Laubhadlailing 7 M. MARNOJAM SAMLEY JF - Dr. E. Satyanarayana Ol K. Umakiran.