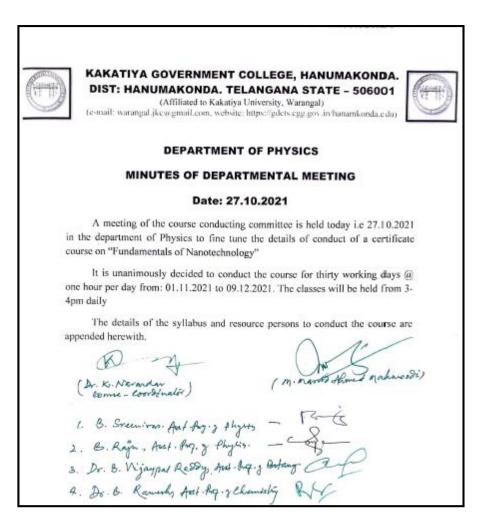

ify that N. Archan               | А                                                                                         |                                  |
| Class. B. S. (M. I. C.) - IL yr                 | has participated and successfully completed the ${\mathfrak C}$                           | Bertificate Course in Basics o   |
| MATLAR organized by Depa                        | artment of Mathematics from 02-05-2022 ti                                                 | o 29-05-2022 and obtained        |
| Grade<br>Dr. B. Prabhakar<br>Course Coordinator | Dr. M. Venu Gopal<br>Convener                                                             | Principal                        |

# **PHOTOS**









## DEPARTMENT OF PHYSICS CERTIFICATE COURSE FUNDAMENTALS OF NANOTECHNOLOGY





43 meeting Departmental 25-10-2021 meeting is held in the organicale course inding the conduct of a certificate course A physics hegarding tor the ' pandemic educational institutions were fores to go Situation online classes globally. In these circum stances for ila testing time for hursel students due to por Why in their areas and lack of godgets connectivity proslem It is decided 60 lust a on " Fundamentals of Namo Technolog centificale course mi the of November, 2021. month A committee comprising the jotoning members is formed to chalk out byllation and The modalities the course. It is also decided to request the Dr & Ramesh Dept of chemisting and Dr & Vijnyput Rathy for Their henrices on Resource persons for the said comse Course conducting committee 1. Dr. K Novender, Aug. for. of H