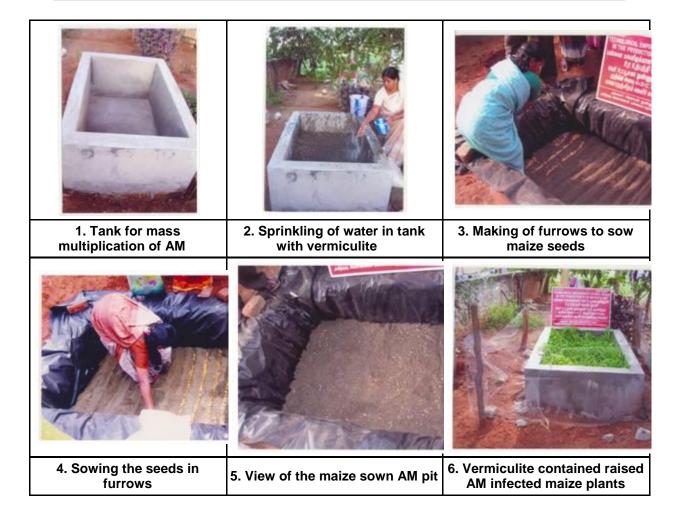

x  | X  | X  | X      | X  | )      | XX |   |   |
| 60 s. sinisha                  | X  | X  | X  | 0  | X    | X  | X  | XX    | X     |    | 1  | -  | -  | +  |    | -  | -      | 1  | •      |    | 1 |   |
| X                              | 1) | -  | X  | X  | X    |    |    | X     |       |    |    |    |    |    |    |    |        |    |        |    |   |   |
| XXXXX                          | () | 0  |    | X  |      |    |    |       |       |    |    |    |    |    |    |    |        |    |        |    |   |   |
| XXXXXX                         | 1  |    | X  | K  | ×    | X  | X  |       |       |    |    |    |    |    |    |    |        |    |        |    |   |   |

## **PHOTOS**



Mass production of VAM inside Bricklined tank



Mass production of VAM inside a cement tank



## AM fungi





Mass production of VAM inside Bricklined tank



## **MODEL CERTIFICATE**



#### DEPARTMENT OF ZOOLOGY CERTIFICATE COURSE IN DIARY

#### **RESOLUTIONS**

Department meeting 03-01-2022 Departmental meeting was conducted and following resolutions were and with resolved. 1. Organise the Certificate Counce in DAIRY from 18.01.2022. 2. It is decided to organise One day National Seminar in the month of April. 1 Dr. V. And Kimes (Alex) 2 Dr.T. Bheen Reo. 3 - Four (Dr. K. Ganesh) Head of the Department Department of Zoology Kakatiya Government College Hanamkonda, Warangal (U) T.S.

#### **SYLLLABUS**



## STUDENT PARTICIPATIONS

|         |