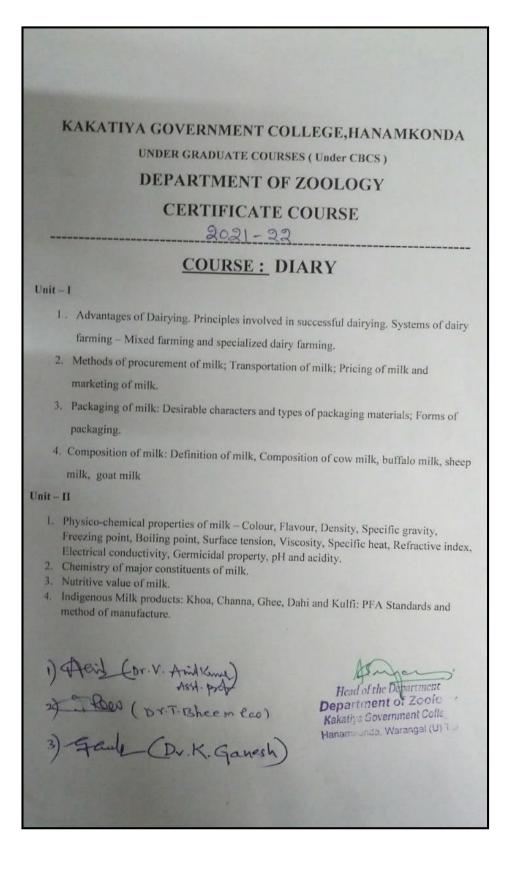

|    |    |    |    |    |        |    |        |    |   |   |

## **PHOTOS**



Mass production of VAM inside Bricklined tank



Mass production of VAM inside a cement tank



## AM fungi





Mass production of VAM inside Bricklined tank



## **MODEL CERTIFICATE**



#### DEPARTMENT OF ZOOLOGY CERTIFICATE COURSE IN DIARY

#### **RESOLUTIONS**

Department meeting 03-01-2022 Departmental meeting was conducted and following resolutions were and with resolved. 1. Organise the Certificate Counce in DAIRY from 18.01.2022. 2. It is decided to organise One day National Seminar in the month of April. 1 Dr. V. And Kimes (Alex) 2 Dr.T. Bheen Reo. 3 - Four (Dr. K. Ganesh) Head of the Department Department of Zoology Kakatiya Government College Hanamkonda, Warangal (U) T.S.

#### **SYLLLABUS**



## STUDENT PARTICIPATIONS

|         |