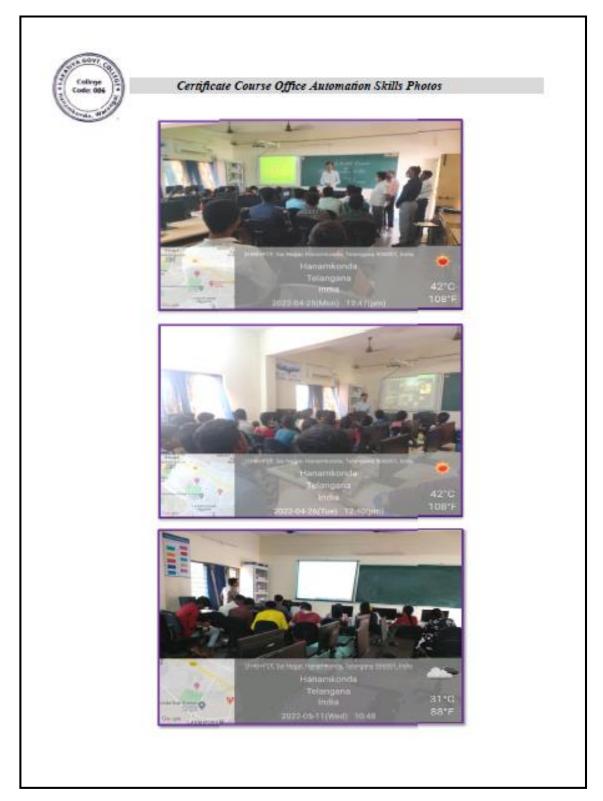

# KAKATIYA GOVERNMENT COLLEGE

HANUMAKONDA, TELANGANA STATE – 506001

(Affiliated to Kakatiya University, Warangal)

(e-mail:warangal.jkc@gmail.com, website: https://gdcts.cgg.gov.in/hanamkonda.edu)