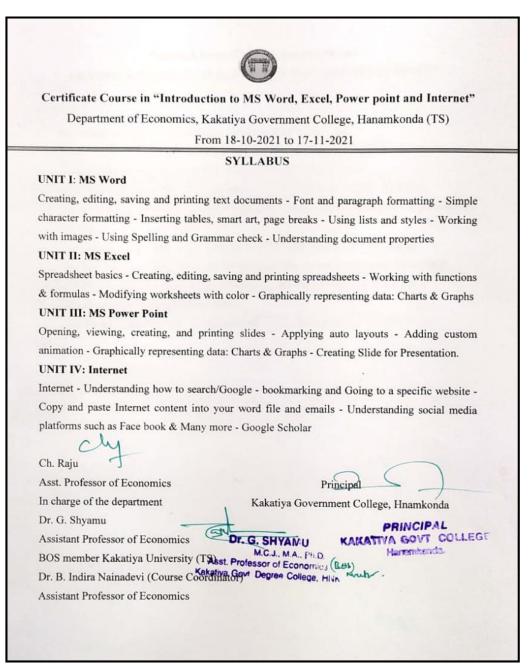

Suresh Babu, Assistant Professor of<br/>Computer Science</li> <li>B. Indira Nainadevi Assistant Professor of<br/>Economics</li> <li>K. Ramesh Lecturer in Computer science</li> </ol> |  |  |  |  |  |  |  |
| Assessment Criterion                                          | ading system<br>)-50-A, 30-40-B, 20-30-C, 10-20-D)                                                                                                                                                    |  |  |  |  |  |  |  |



Dr. Suresh Babu Assistant Professor of Computer Science explaining the need for basic computer skill for employability on the inaugural session of Certificate course in virtual room on 18-10-2021



Student's participation in certificate course

Student's Classes in Computer Labs





#### **SYLLABUS**



### **STUDNT PARTICIPANTS**

|       |             | ATTENDANCE                 |              |                                                                    |
|-------|-------------|----------------------------|--------------|--------------------------------------------------------------------|
|       | CERTIFICAT  | E COURSE IN MS WORD, EXCEL | , POWER POIN | IT AND INTERNET                                                    |
| ci ni |             | 18-10-204 0                | 17.11.2021   |                                                                    |
| SI.No | Hall Ticket | Name of the Student        | Group        | 18/20 1 2223 25 76 24 28 29/1                                      |
| 1     | 6221515     | K. YUVARAJ                 | HEP I        | PPPPPPPPP