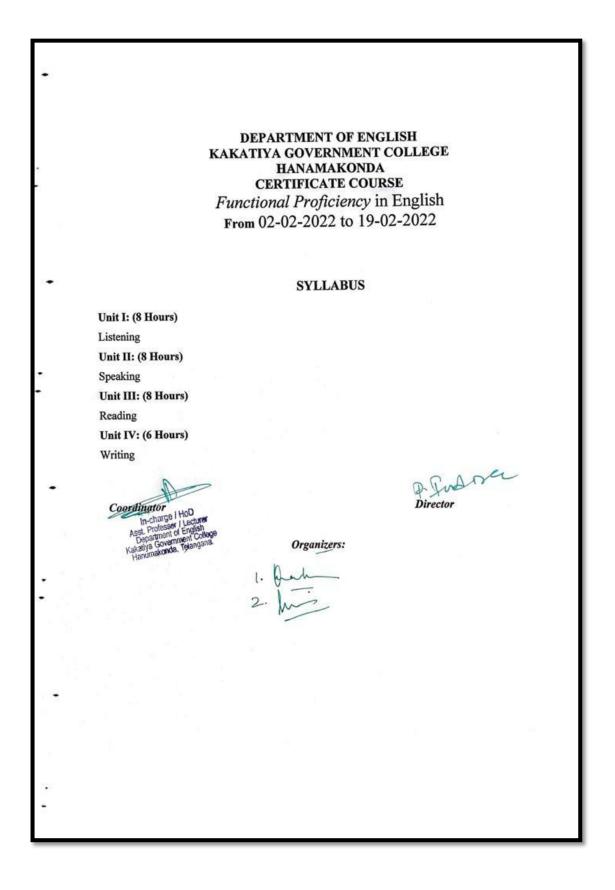

### Details of Add-On / Certificate Course

Academic Year 2021 - 2022

#### DEPARTMENT OF ENGLISH CERTIFICATE COURSE IN PROFICIENCY IN ENGLISH

CERTIFICATE COURSE

in.

Soft Skills for UG students

From 01-11-2021 to 20-11-2021

Offered