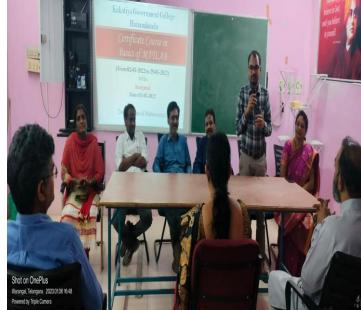

#### **DEPARTMENTAL RESOLUTIONS**

27/10/2024 A department meeting is held under the chairmarky of depertuel I/c Dr. P. Indira Davi to discus 00 27/10/2021 en academic activities of chudent certain conducting certificate could the acadenic yes 2021-22. In this rega any out of the following recolubious share been made -> to conduct Student certic activities like student command, Quie, alloting projectionsk -> to conduct a certificate course or English danguage consider stilled soft skill - To prepare syllations & Time table for Certificate course and i To start the course how 1/11/2021 to -3. Rel 11 2021 Contribut "Splf skills for Dig Students It is revolved to enroll maximin go -3 -> It is resolved that all foundly mentile take Classes as per the allotment of topics 1. Stoppen Dr. E. Laubhadlailing 7 M. MARNOJAM SAMLEY JF - Dr. E. Satyanarayana Ol K. Umakiran.