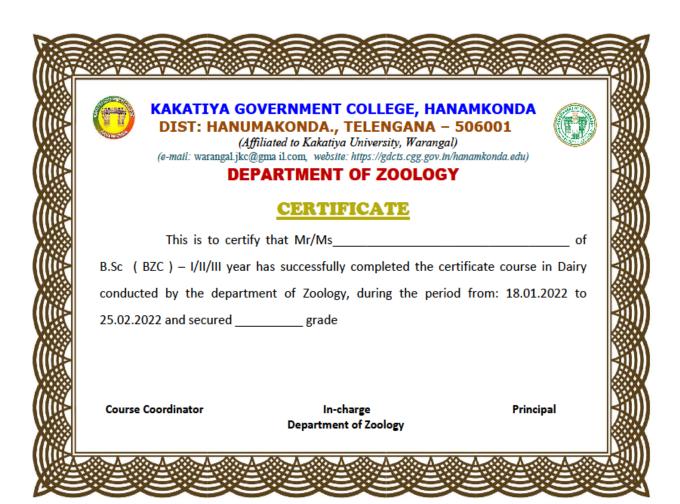

| -     | -   |       | -              |      |     |      |      |      |     |       |      |     |     |     |    |
|          |                                                                                                                  |                   | -  |      |      |      | -    |     |      | -   |        | -     | -   | -     | -              | -    | 1   |      |      |      |     |       |      |     |     |     |    |
|          |                                                                                                                  |                   |    |      |      |      |      |     |      |     |        |       |     |       | A              | -    | -   | -    | 1    | -    | 1   |       |      |     |     |     |    |

#### **MODEL CERTIFICATE**



# **PHOTOS**





## DEPARTMENT OF BIOTEHNOLOGY CERTIFICATE COURSE IN BIOPHYSICAL TECHNIQUES



## **SYLLABUS**

# <u>Certificate programs offered during 2021-22</u> KAKATIYA GOVERNMENT COLLEGE, HANAMKONDA.

## CERTIFICATE COURSE IN BIOPHYSICAL TECHNIQUES

## SYALLABUS

**30 Hours** 

## Unit:I

Diffusion : Boyle's law, Charles' law, Gas laws (Ideal gas and real gas equation), Dalton's law of partial pressure. Diffusion in fluids, Fick's laws (Statement and explanation), Facilitated diffusion e.g. gas exchanges in lungs.

## Unit:II

Osmosis : Definition, contrast with diffusion, Tonicity and isotonic solutions. Effect of tonicity on R.B.C. Cell nutrition.

## Unit:III

## Centrifugation

Theory of ultracentrifugation, Relative centrifugal force (RCF), Sedimentation rate sedimentation co