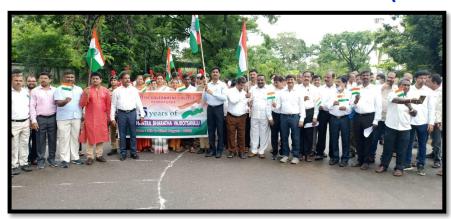

### Azadki Amruit Mahotsav (13-08-2021)

On Azadi Ka Amrit Mahotsav - Fit India Freedom Run 2k and 75 volunteers are participated from our College. Run Started from the Thousand Pillar Temple to the Public Garden on 13 August 2021.