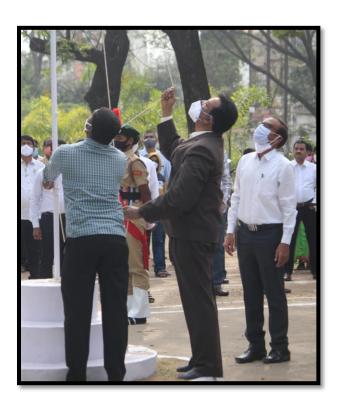

## **Independence Day celebrations**

The flag hoisting was done as part of the Independence Day by the K. Mallesham, Principal