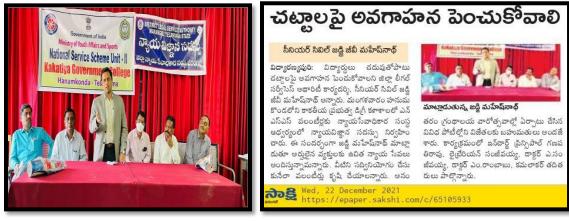

### **Legal Awareness Programme (21-12-2021)**

21-12-2021 Legal Awareness Programme conducted. District Judge GV. Mahesh delivered a lecture about law. Above 20 faculty members and 200 volunteers and students were participated.