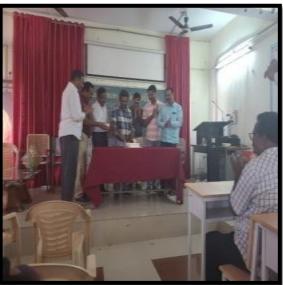

### Srinivasa Ramanujan Birth Day

Quiz competition-Prize distribution on the occasion of Sri Srinivasa Ramanujan Birth day

On the Occasion of Sri Srinivasa Ramanujan Birth Day, by the department of Mathematics