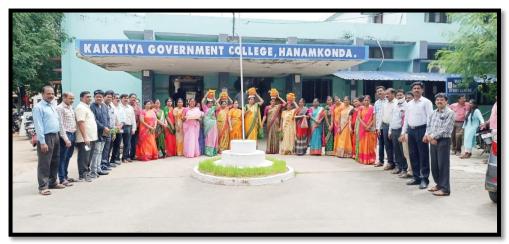

## **Independence Day celebrations**

The flag hoisting was done as part of the Independence Day by the K. Mallesham, Principal