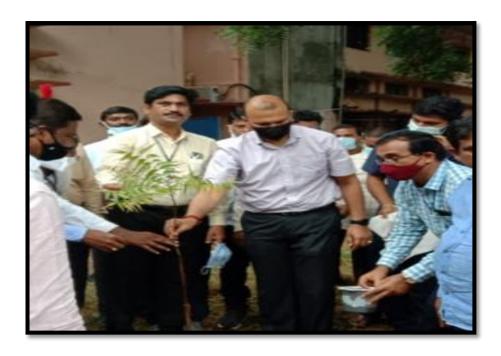

## **Special Plantation program**

23-10-2021. Special Plantation program we conducted in the college and honorable Commissioner of Collegiate Education Sri Naveen Mittal, IAS has Participated. All the college Faculty, NCC, NSS volunteers and students were participated.