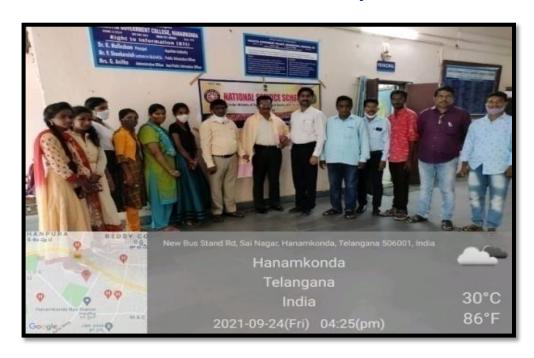

ీ ఆధ్వర్యంలో మొక్కలు నాటేం ದುಕು ಸನಿವಾರಂ ಗುಂತಲು ಶಿಕಾರು. ನಾಪಿಾಶಿವೆತ್ತ, కేడెసీలో మొక్కలు నాటుతున్న అధ్యాపకులు కళాకారుడు వల్లంపట్ల నాగేశ్వర్రావు, కార్పొరేటర్ విద్యారణృపురి / మ్యాశాయంపేట : హన్మకొండ ఈదురు అరుణ విక్టర్, నాయకులు మేకల

റാള് Sun, 01 August 2021 https://epaper.sakshi.com/c/62174817



200 saplings were planted as part of the Telangana Haritha Haram program on 31-07-2021 along with 100 volunteers.

### Azadki Amruit Mahotsav (13-08-2021)



On Azadi Ka Amrit Mahotsav - Fit India Freedom Run 2k and 75 volunteers are participated from our College. Run Started from the Thousand Pillar Temple to the Public Garden on 13 August 2021.

## **Independence Day celebrations**



The flag hoisting was done as part of the Independence Day by the K. Mallesham, Principal

### **NSS Formation Day**



## **Special Plantation program**



23-10-2021. Special Plantation program we conducted in the college and honorable Commissioner of Collegiate Education Sri Naveen Mittal, IAS has Participated. All the college Faculty, NCC, NSS volunteers and students were participated.

## **Bhathukamma Festival**









Bhathukamma Fest

### **Teachers Day Celebrations**



On September 5 to commemorate the birth anniversary of Dr. Sarvepalli Radhakrishnan. He was a former President of India, scholar, philosopher and Bharat Ratna recipient. On Teachers' Day 2022, students all over the country pay respect and tribute to their teachers. Teachers' Day 2022 is a reminder of the role that teachers play in nation-building by guiding and educating the brightest minds of our country.

### Clean India Progr