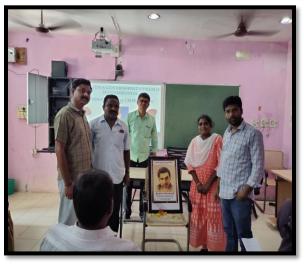

### Srinivasa Ramanujan Birth Day

Quiz competition-Prize distribution on the occasion of Sri Srinivasa Ramanujan Birth day

On the Occasion of Sri Srinivasa Ramanujan Birth Day, by the department of Mathematics