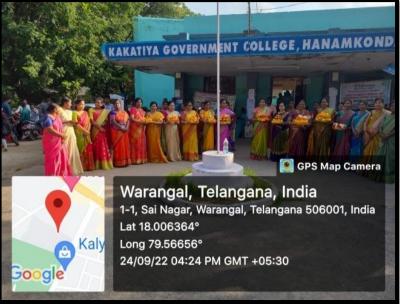

## **Independence Day celebrations**

The flag hoisting was done as part of the Independence Day by the K. Mallesham, Principal