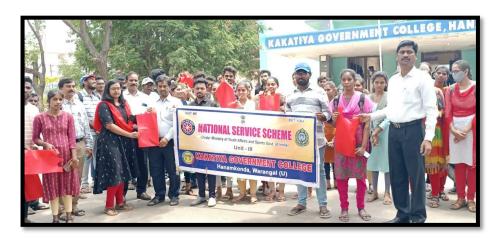

The Women Empowerment Cell conducted an awareness programme on Women Education in connection with the Death Anniversary of Smt. Savithri bai Phule. The students and faculty members offered floral tribute the legendary person on 10.03.2022.

The Principal Dr. K. Mallesham, Women Empowerment Coordinator Dr. B. Nainadevi, WEC members and students participated in the programme.

### Bhagathsingh vardhanthi (23-03-2022)



On 23-03-2022. Bhagathsingh vardhanthi program

# **Jyothirao Phule Jayanthi (11-4-2022)**



On 11-4-2022. Conducted Jyothirao Phule Jayanthi

# Save energy cycle Rally (22-4-2022)



22-4-2022. Organised save energy cycle Rally.

# **Pre-Yoga Celebration (30-04-2022)**



30-04-2022. Conducted Pre-Yoga Celebration in the college

## No-Plastic Usage Program (04-06-2022)



04-06-2022. No-Plastic Usage Program conducted in the college in collaboration with NCC and Eco-club.

# **International Yoga Day Celebration (21-06-2022)**







21-06-2022. International Yoga Day Celebration.

# World Drug Day(26-06-2022)



26-06-2022. Celebration of World Drug Day in Collaboration with NSS, UGC, Sports Departments.

## **Cultural Fest on 28/05/2022**







## **National Statistics Day**





# Prof.Jayashankar sir Jayanthi (06-08-2022)



06-08-2022. Conducted Prof. Jayashankar sir Jayanthi

### **Raksha Bandhan (12.08.2022)**



The Principal Dr. Raja Reddy addressing the participants in the programme on 12.08.2022



In our college we celebrated Raksha Bandhan on 12.08.2022 in the Virtual Room. The objective of the programme is create and healthy and cordial rela