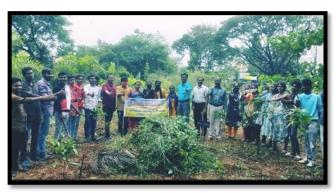

# కాకతీయ డిగ్రీ కళాశాలలో హరితహారం

లోని కాకతీయ డ్రభుత్వ డిగ్రీ కళాశాలలో ఎన్ సూరయ్య, ఇల్లందుల రవి, సాంబారి రమేష్. ఎస్ఎస్, ఎస్సీసీ కేడెట్లుతో కలిసి కళాశాల కావటి సారయ్య, తదితరులు పాల్గొన్నారు.

ట్రిన్సిపాల్ గణపతిరావు, ఎన్ఎస్ఎస్ ప్రోగ్రాం ఆఫీసర్ డాక్టర్ ఎం.రాంబాబు, డాక్టర్ మల్లయ్య, శంకరయ్య, ఎన్సీసీ ఆఫీసర్ డాక్టర్ ఓంకార్, డాక్టర్ ಅಯೆಫ್ ಷಕ ಕನಿವಾರಂ ಮುಕ್ಕಲು ನಾಟಾರು. 43ವ డివిజన్ తిమ్మాపూర్ ప్రాథమిక పాఠశాలలో వల్లంప ట్ల ఆర్ట్స్ అకాడమీ ఆధ్వర్యంలో మొక్కలు నాటేం ದುಕು ಸನಿವಾರಂ ಗುಂತಲು ಶಿಕಾರು. ನಾಪಿಾಶಿವೆತ್ತ, కేడెసీలో మొక్కలు నాటుతున్న అధ్యాపకులు కళాకారుడు వల్లంపట్ల నాగేశ్వర్రావు, కార్పొరేటర్ విద్యారణృపురి / మ్యాశాయంపేట : హన్మకొండ ఈదురు అరుణ విక్టర్, నాయకులు మేకల

റാള് Sun, 01 August 2021 https://epaper.sakshi.com/c/62174817

200 saplings were planted as part of the Telangana Haritha Haram program on 31-07-2021 along with 100 volunteers.