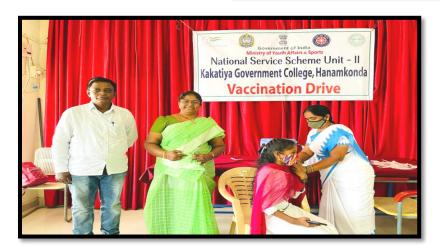

### Vaccination Drive (16-11-2021)

16-11-2021. Vaccination Drive taken up in the college under NSS along with Health club of College. In this 230 Doses of vaccine given to volunteers and Students.