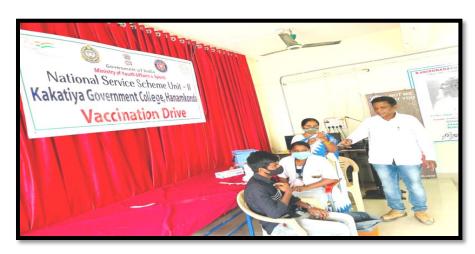

### Vaccination Drive (16-11-2021)

16-11-2021. Vaccination Drive taken up in the college under NSS along with Health club of College. In this 230 Doses of vaccine given to volunteers and Students.