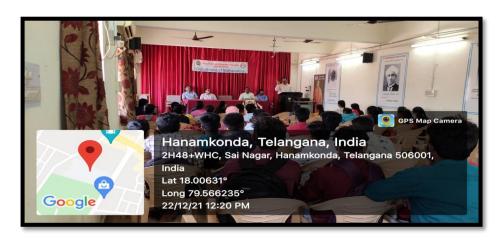

### Srinivasa Ramanujan Birth Day

Quiz competition-Prize distribution on the occasion of Sri Srinivasa Ramanujan Birth day

On the Occasion of Sri Srinivasa Ramanujan Birth Day, by the department of Mathematics