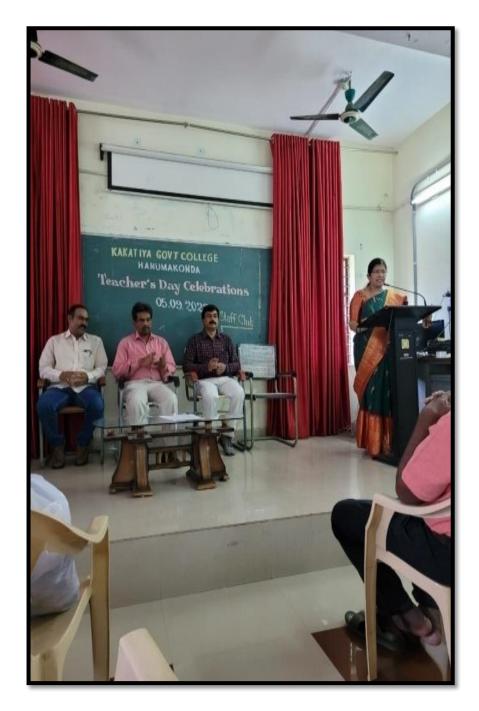

### **Teachers Day Celebrations**

On September 5 to commemorate the birth anniversary of Dr. Sarvepalli Radhakrishnan. He was a former President of India, scholar, philosopher and Bharat Ratna recipient. On Teachers' Day 2022, students all over the country pay respect and tribute to their teachers. Teachers' Day 2022 is a reminder of the role that teachers play in nation-building by guiding and educating the brightest minds of our country.