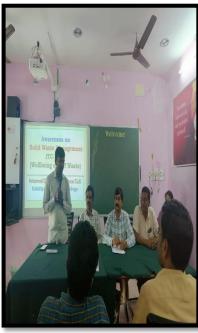

్, అనిల్, రమణారావు, సీనియర్ వలంటీర్లు అనిల్, ప్రవీణ్, వశిష్ట, హేమంత్, శైలేందర్, విజ్జేశ్, 80 మంది వలంటీర్లు పాల్గా న్నారు. ఈ సందర్భంగా వారిని ట్రిన్ఫిపాల్ డాక్టర్ కౌప్సుల మల్లేశం అభినందించారు.



### HIV / AIDS Rally 01-12-2021



HIV / AIDS Rally 01-12-2021. Participated along with 80 volunteers at Kakatiya University.

### **International Human Rights Day**





Celebrated by Dept. of Political Science

# **Energy conservation Day (14-12-2021)**





Cycle Rally on the occasion of Energy Conservation Day

### **Legal Awareness Programme (21-12-2021)**



21-12-2021 Legal Awareness Programme conducted. District Judge GV. Mahesh delivered a lecture about law. Above 20 faculty members and 200 volunteers and students were participated.

### **Awareness program on Solid Waste Management**







### Srinivasa Ramanujan Birth Day





Quiz competition-Prize distribution on the occasion of Sri Srinivasa Ramanujan Birth day





On the Occasion of Sri Srinivasa Ramanujan Birth Day, by the department of Mathematics

## **World Health Day**







Vaccination drive in college campus by NSS

COVID - 19 vaccination programme for college students was organized on 29-12-2021,

and 57 people were vaccinated.

| mgt. 7799321400