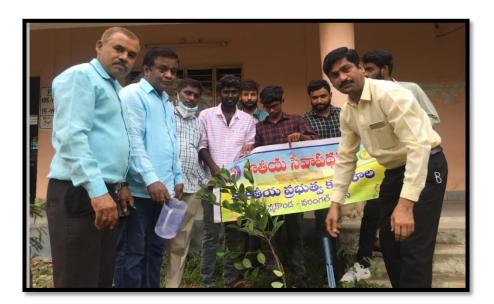

#### Geotagged photographs of some of the events

**Harithaharam (31-7-2021)** 

# కాకతీయ డిగ్రీ కళాశాలలో హరితహారం

లోని కాకతీయ డ్రభుత్వ డిగ్రీ కళాశాలలో ఎన్ సూరయ్య, ఇల్లందుల రవి, సాంబారి రమేష్. ఎస్ఎస్, ఎస్సీసీ కేడెట్లుతో కలిసి కళాశాల కావటి సారయ్య, తదితరులు పాల్గొన్నారు.

ట్రిన్సిపాల్ గణపతిరావు, ఎన్ఎస్ఎస్ ప్రోగ్రాం ఆఫీసర్ డాక్టర్ ఎం.రాంబాబు, డాక్టర్ మల్లయ్య, శంకరయ్య, ఎన్సీసీ ఆఫీసర్ డాక్టర్ ఓంకార్, డాక్టర్ ಅಯೆಫ್ ಷಕ ಕನಿವಾರಂ ಮುಕ್ಕಲು ನಾಟಾರು. 43ವ డివిజన్ తిమ్మాపూర్ ప్రాథమిక పాఠశాలలో వల్లంప ట్ల ఆర్ట్స్ అకాడమీ ఆధ్వర్యంలో మొక్కలు నాటేం ದುಕು ಸನಿವಾರಂ ಗುಂತಲು ಶಿಕಾರು. ನಾಪಿಾಶಿವೆತ್ತ, కేడెసీలో మొక్కలు నాటుతున్న అధ్యాపకులు కళాకారుడు వల్లంపట్ల నాగేశ్వర్రావు, కార్పొరేటర్ విద్యారణృపురి / మ్యాశాయంపేట : హన్మకొండ ఈదురు అరుణ విక్టర్, నాయకులు మేకల

റാള് Sun, 01 August 2021 https://epaper.sakshi.com/c/62174817

200 saplings were planted as part of the Telangana Haritha Haram program on 31-07-2021 along with 100 volunteers.