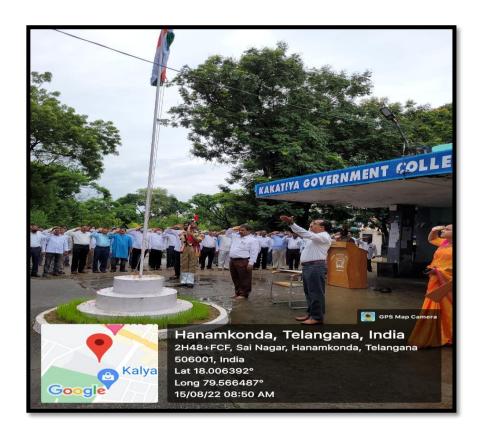

## **Independence Day celebrations**

The flag hoisting was done as part of the Independence Day by the K. Mallesham, Principal