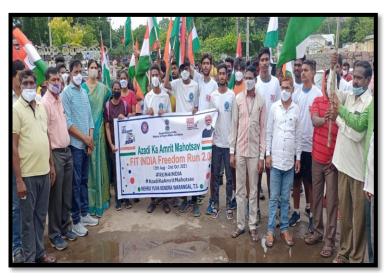

### Azadki Amruit Mahotsav (13-08-2021)

On Azadi Ka Amrit Mahotsav - Fit India Freedom Run 2k and 75 volunteers are participated from our College. Run Started from the Thousand Pillar Temple to the Public Garden on 13 August 2021.