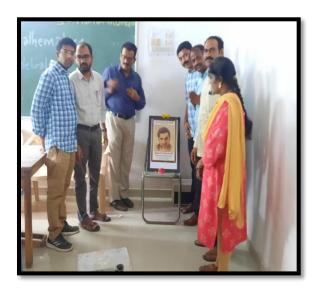

### Srinivasa Ramanujan Birth Day

Quiz competition-Prize distribution on the occasion of Sri Srinivasa Ramanujan Birth day

On the Occasion of Sri Srinivasa Ramanujan Birth Day, by the department of Mathematics