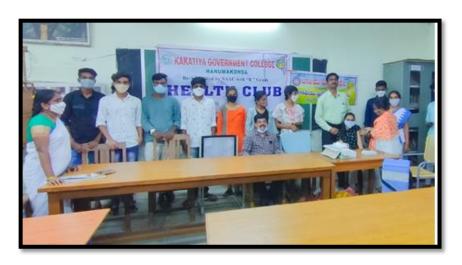

### Vaccination Drive (16-11-2021)

16-11-2021. Vaccination Drive taken up in the college under NSS along with Health club of College. In this 230 Doses of vaccine given to volunteers and Students.