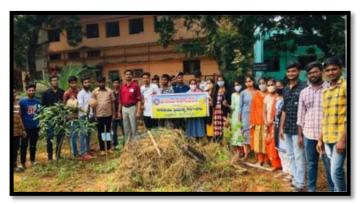

## **Special Plantation program**

23-10-2021. Special Plantation program we conducted in the college and honorable Commissioner of Collegiate Education Sri Naveen Mittal, IAS has Participated. All the college Faculty, NCC, NSS volunteers and students were participated.