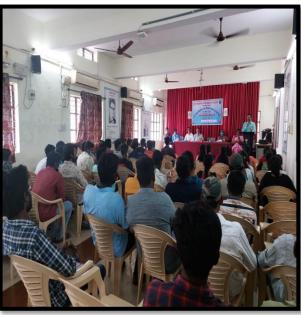

### **Legal Awareness Programme (21-12-2021)**

21-12-2021 Legal Awareness Programme conducted. District Judge GV. Mahesh delivered a lecture about law. Above 20 faculty members and 200 volunteers and students were participated.