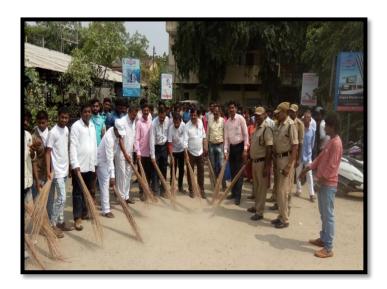

### Clean India Programme (30-10-2021)

Clean India Programme in the month of October 2021 in collaboration with the Nehru Youth Kendra, Warangal, to explain to the public about plastic collection and plastic disasters. Above 100 Volunteers Participated.