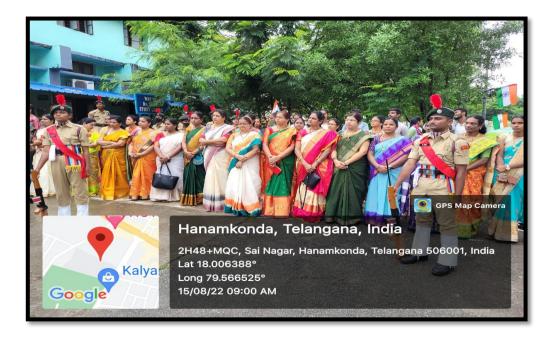

**







## **National Statistics Day**





# Prof.Jayashankar sir Jayanthi (06-08-2022)



06-08-2022. Conducted Prof. Jayashankar sir Jayanthi

### **Raksha Bandhan (12.08.2022)**



The Principal Dr. Raja Reddy addressing the participants in the programme on 12.08.2022



In our college we celebrated Raksha Bandhan on 12.08.2022 in the Virtual Room. The objective of the programme is create and healthy and cordial relationship among the faculty members. The Principal Dr. G. Raja Reddy explained the need of cordial atmosphere at working place and congratulated the members of Women Empowerment Cell for organizing a good programme.

# Independence Day Celebrations Swathanthra Bharatha Swarnothsavalu (15-08-2022)









15-08-2022. Celebtration of Swathanthra Bharatha Swarnothsavalu.





# **Telangana Bonalu (24-08-2022)**











24-08-2022. Celabration of Telangana Bonalu.

## **Telugu Bhasha Dinostsavam**





# Telangana Bhasha Dinostsavam Kaloji Narayana Rao Birth Day Celebrations



### **World Diabetics Day**



# 

అక్షరశక్తి, హన్మకొంద : దయాబెటిక్ దినోత్సవం పురస్కరించుకొని కాకతీయ ప్రభుత్వ కళాశాలలో కళాశాల పూర్వ విద్యార్థి, ప్రముఖ దయాబెటాలజిస్ట్ డాక్టర్ నమిలికొండ పాంచాలరాయ్ ఆధ్వర్యంలో ఉచిత ఆరోగ్య శిబిరాన్ని నిర్వహించినట్లు ఆల్యుమ్నీ అసోసియేషన్ అధ్యక్షులు డాక్టర్ ఎన్ వీ ఎన్ చారి ఉపాధ్యక్షుడు డీ ్రశీకాంత్ తెలిపారు. కళాశాల ప్రిన్సిపాల్ డాక్టర్ జీ రాజారెడ్డి శిబిరాన్ని ప్రారంభించగా, డాక్టర్ నమిలికొండ ವಾಂಪಾಲರಾಯ್ ಮಾಟ್ಲಾದಾರು. ಈ ಕಳಾಕಾಲ

విద్యార్థిగా సేవా కేంద్రాన్ని నిర్వహించడం గర్బంగా ఉందన్నారు. ఆహారపు అలవాట్లు, మానసిక ఒత్తిడి, వేగవంతమైన జీవనశైలి వల్ల బీపీ, ఘగర్ థైరాయి