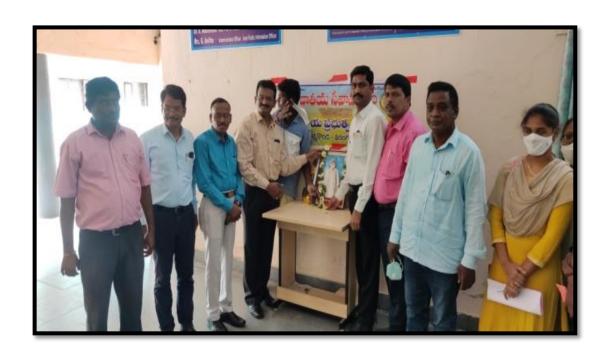

### Srinivasa Ramanujan Birth Day

Quiz competition-Prize distribution on the occasion of Sri Srinivasa Ramanujan Birth day

On the Occasion of Sri Srinivasa Ramanujan Birth Day, by the department of Mathematics