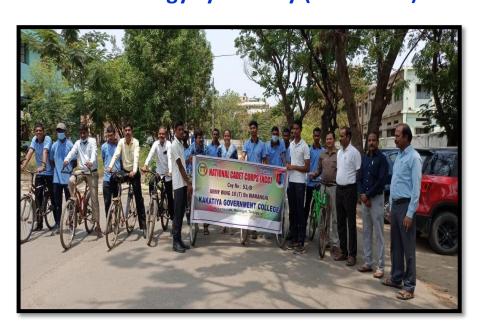

# **Energy conservation Day (14-12-2021)**

Cycle Rally on the occasion of Energy Conservation Day