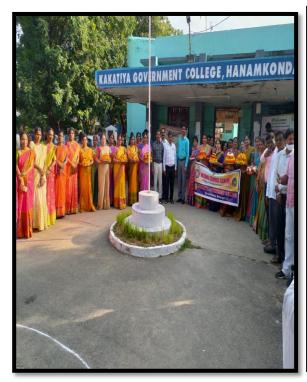

## **Independence Day celebrations**

The flag hoisting was done as part of the Independence Day by the K. Mallesham, Principal