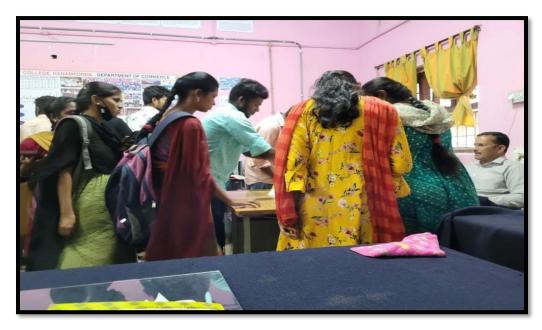

# **Student Counseling**

Student counseling by Sri.K. Linga Reddy, Asst. Prof.

Student counseling by Smt.G. Pavani, Asst. Prof.

Student counseling by Dr. B. Ramesh , Asst. prof

Student counseling by K.Jagadeesh Babu, Asst. Prof

Student counseling by Dr. A. Madhusudhan Reddy ,
Asst. prof

Help-desk for the students during admissions