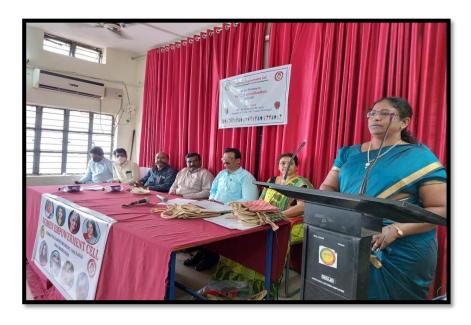

### **She team**

B. Srinivas Rao Inspector of Police (SHE Teams) Hanamkonda Town addressing the students on Women Safety on 03-12-2021

Dr. B. Indira Nainadevi Coordinator of Women Empowerment Cell explaining the gender related bias in the society on 03-12-2021