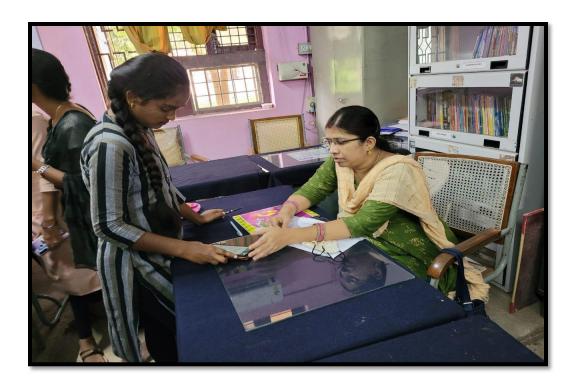

# **Student Counseling**

Student counseling by Sri.K. Linga Reddy, Asst. Prof.

Student counseling by Smt.G. Pavani, Asst. Prof.

Student counseling by Dr. B. Ramesh , Asst. prof

Student counseling by K.Jagadeesh Babu, Asst. Prof

Student counseling by Dr. A. Madhusudhan Reddy ,
Asst. prof

Help-desk for the students during admissions