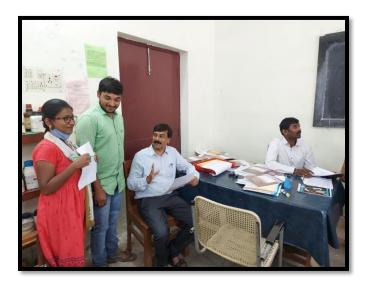

# **Student Counseling**

Student counseling by Sri.K. Linga Reddy, Asst. Prof.

Student counseling by Smt.G. Pavani, Asst. Prof.

Student counseling by Dr. B. Ramesh , Asst. prof

Student counseling by K.Jagadeesh Babu, Asst. Prof

Student counseling by Dr. A. Madhusudhan Reddy ,
Asst. prof

Help-desk for the students during admissions