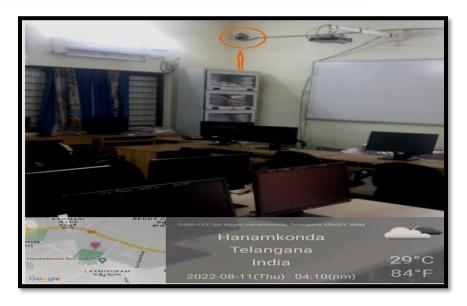

### **CC Cameras**

Principal monitoring CC TV footage

Vigilance through CC Camera

CC Camera at the entrance of the college

CC Camera in front of the Office Room

CC Camera in front of the Examination Branch

CC Cameras in the computer lab