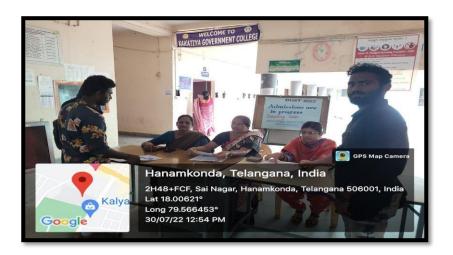

Student counseling by Dr. A. Madhusudhan Reddy ,
Asst. prof

Help-desk for the students during admissions