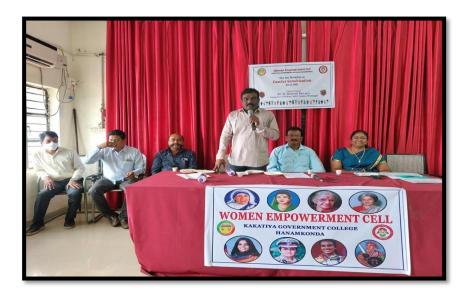

### **She team**

B. Srinivas Rao Inspector of Police (SHE Teams) Hanamkonda Town addressing the students on Women Safety on 03-12-2021

Dr. B. Indira Nainadevi Coordinator of Women Empowerment Cell explaining the gender related bias in the society on 03-12-2021