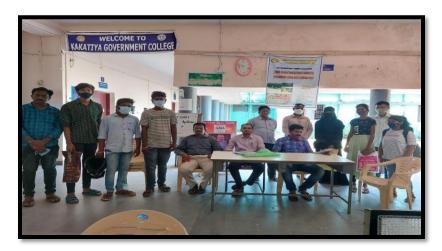

# **Student Counseling**

Student counseling by Sri.K. Linga Reddy, Asst. Prof.

Student counseling by Smt.G. Pavani, Asst. Prof.

Student counseling by Dr. B. Ramesh , Asst. prof

Student counseling by K.Jagadeesh Babu, Asst. Prof