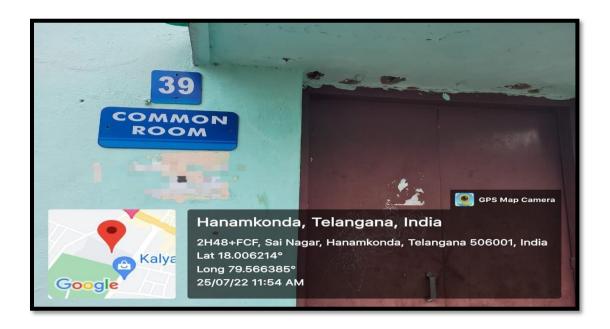

entrance of the college



CC Camera in front of the Office Room



CC Camera in front of the Examination Branch









CC Cameras in the computer lab

### **She team**



B. Srinivas Rao Inspector of Police (SHE Teams) Hanamkonda Town addressing the students on Women Safety on 03-12-2021



Dr. B. Indira Nainadevi Coordinator of Women Empowerment Cell explaining the gender related bias in the society on 03-12-2021

# **Student Counseling**



Student counseling by Sri.K. Linga Reddy, Asst. Prof.



Student counseling by Smt.G. Pavani, Asst. Prof.



Student counseling by Dr. B. Ramesh , Asst. prof

Student counseling by K.Jagadeesh Babu, Asst. Prof





Student counseling by Dr. A. Madhusudhan Reddy ,
Asst. prof







Help-desk for the students during admissions

#### **Common Room**





## Day care centre









# Any other relevant information



Cattle grid at the entrance of the college