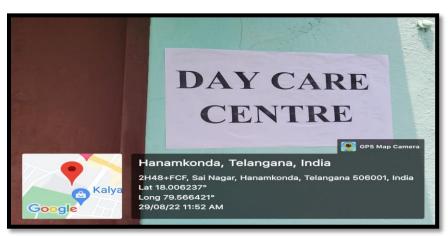

CC Camera in front of the Office Room



CC Camera in front of the Examination Branch









CC Cameras in the computer lab

### **She team**



B. Srinivas Rao Inspector of Police (SHE Teams) Hanamkonda Town addressing the students on Women Safety on 03-12-2021



Dr. B. Indira Nainadevi Coordinator of Women Empowerment Cell explaining the gender related bias in the society on 03-12-2021

# **Student Counseling**



Student counseling by Sri.K. Linga Reddy, Asst. Prof.



Student counseling by Smt.G. Pavani, Asst. Prof.



Student counseling by Dr. B. Ramesh , Asst. prof

Student counseling by K.Jagadeesh Babu, Asst. Prof





Student counseling by Dr. A. Madhusudhan Reddy ,
Asst. prof







Help-desk for the students during admissions

#### **Common Room**





## Day care centre









# Any other relevant information



Cattle grid at the entrance of the college