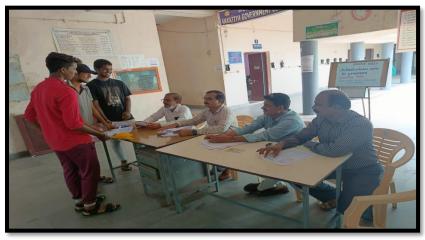

# **Student Counseling**

Student counseling by Sri.K. Linga Reddy, Asst. Prof.

Student counseling by Smt.G. Pavani, Asst. Prof.

Student counseling by Dr. B. Ramesh , Asst. prof

Student counseling by K.Jagadeesh Babu, Asst. Prof