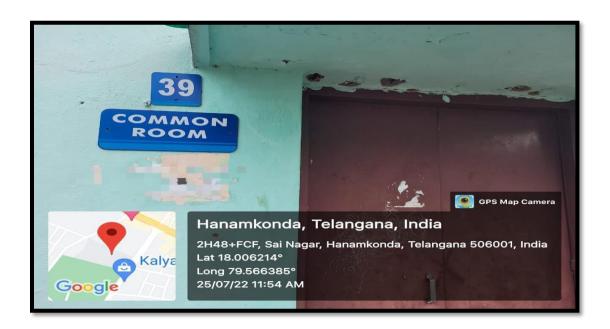

the entrance of the college



CC Camera in front of the Office Room



CC Camera in front of the Examination Branch









CC Cameras in the computer lab

#### She team



B. Srinivas Rao Inspector of Police (SHE Teams) Hanamkonda Town addressing the students on Women Safety on 03-12-2021



Dr. B. Indira Nainadevi Coordinator of Women Empowerment Cell explaining the gender related bias in the society on 03-12-2021

# **Student Counseling**



Student counseling by Sri.K. Linga Reddy, Asst. Prof.



Student counseling by Smt.G. Pavani, Asst. Prof.



Student counseling by Dr. B. Ramesh , Asst. prof

Student counseling by K.Jagadeesh Babu, Asst. Prof





Student counseling by Dr. A. Madhusudhan Reddy ,
Asst. prof







Help-desk for the students during admissions

### **Common Room**





# Day care centre









# Any other relevant information



Cattle grid at the entrance of the college