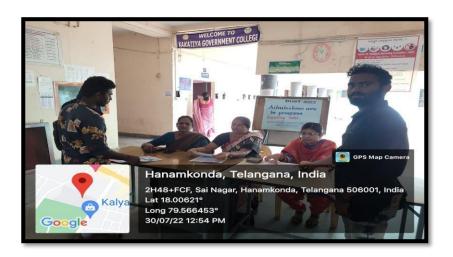

Student counseling by Dr. A. Madhusudhan Reddy ,
Asst. prof

Help-desk for the students during admissions