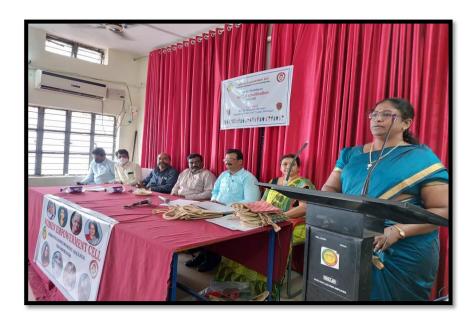

#### She team

B. Srinivas Rao Inspector of Police (SHE Teams) Hanamkonda Town addressing the students on Women Safety on 03-12-2021

Dr. B. Indira Nainadevi Coordinator of Women Empowerment Cell explaining the gender related bias in the society on 03-12-2021