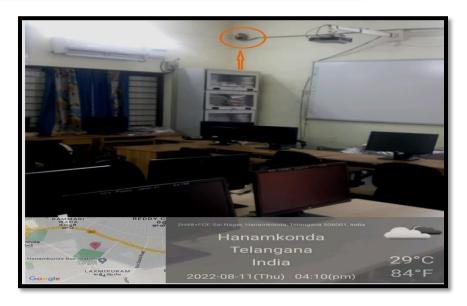

:warangal.jkc@gmail.com, website: https://gdcts.cgg.gov.in/hanamkonda.edu)

# 7.1.2 Specific facilities provided for women

## Table of the geo tagged photographs

| S. No. | Content                        | Pg. No. |
|--------|--------------------------------|---------|
| 1      | Safety and Security:           | 2-6     |
| 2      | Student Counseling             | 7-9     |
| 3      | Common Room                    | 10      |
| 4      | Day care centre                | 11      |
| 5      | Any other relevant information | 12      |

### **Safety and Security**

### **CC Cameras**



Principal monitoring CC TV footage



Vigilance through CC Camera



CC Camera at the entrance of the college



CC Camera in front of the Office Room



CC Camera in front of the Examination Branch









CC Cameras in the computer lab

#### She team



B. Srinivas Rao Inspector of Police (SHE Teams) Hanamkonda Town addressing the students on Women Safety on 03-12-2021



Dr. B. Indira Nainadevi Coordinator of Women Empowerment Cell explaining the gender related bias in the society on 03-12-2021

# **Student Counseling**



Student counseling by Sri.K. Linga Reddy, Asst. Prof.



Student counseling by Smt.G. Pavani, Asst. Prof.



Student counseling by Dr. B. Ramesh , Asst. prof

Student counseling by K.Jagadeesh Babu, Asst. Prof





Student counseling by Dr. A. Madhusudhan Reddy ,
Asst. prof







Help-desk for the students during admissions

### **Common Room**





# Day care centre









# Any other relevant information



Cattle grid at the entrance of the college