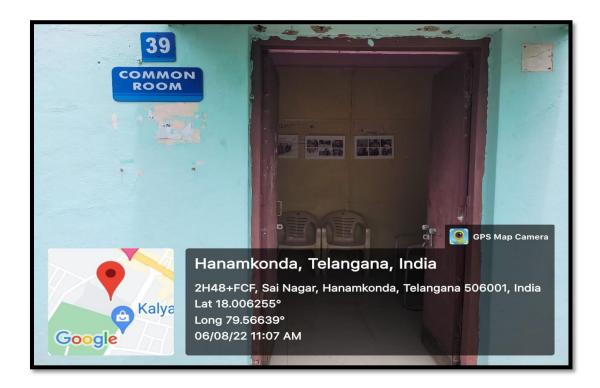

e entrance of the college



CC Camera in front of the Office Room



CC Camera in front of the Examination Branch









CC Cameras in the computer lab

#### She team



B. Srinivas Rao Inspector of Police (SHE Teams) Hanamkonda Town addressing the students on Women Safety on 03-12-2021



Dr. B. Indira Nainadevi Coordinator of Women Empowerment Cell explaining the gender related bias in the society on 03-12-2021

# **Student Counseling**



Student counseling by Sri.K. Linga Reddy, Asst. Prof.



Student counseling by Smt.G. Pavani, Asst. Prof.



Student counseling by Dr. B. Ramesh , Asst. prof

Student counseling by K.Jagadeesh Babu, Asst. Prof





Student counseling by Dr. A. Madhusudhan Reddy ,
Asst. prof







Help-desk for the students during admissions

### **Common Room**





# Day care centre









# Any other relevant information



Cattle grid at the entrance of the college