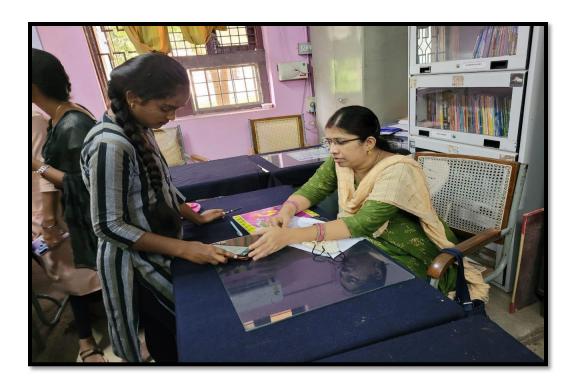

# **Student Counseling**

Student counseling by Sri.K. Linga Reddy, Asst. Prof.

Student counseling by Smt.G. Pavani, Asst. Prof.

Student counseling by Dr. B. Ramesh , Asst. prof

Student counseling by K.Jagadeesh Babu, Asst. Prof

Student counseling by Dr. A. Madhusudhan Reddy ,
Asst. prof

Help-desk for the students during admissions