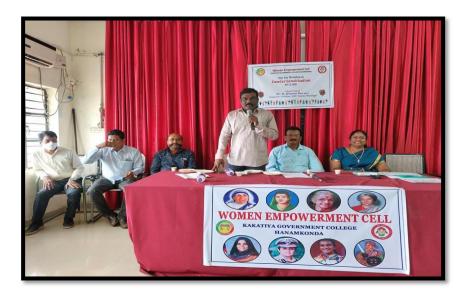

#### She team

B. Srinivas Rao Inspector of Police (SHE Teams) Hanamkonda Town addressing the students on Women Safety on 03-12-2021

Dr. B. Indira Nainadevi Coordinator of Women Empowerment Cell explaining the gender related bias in the society on 03-12-2021