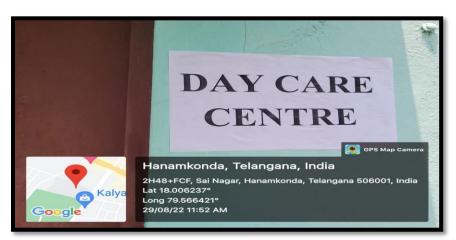

lege



CC Camera in front of the Office Room



CC Camera in front of the Examination Branch









CC Cameras in the computer lab

#### She team



B. Srinivas Rao Inspector of Police (SHE Teams) Hanamkonda Town addressing the students on Women Safety on 03-12-2021



Dr. B. Indira Nainadevi Coordinator of Women Empowerment Cell explaining the gender related bias in the society on 03-12-2021

# **Student Counseling**



Student counseling by Sri.K. Linga Reddy, Asst. Prof.



Student counseling by Smt.G. Pavani, Asst. Prof.



Student counseling by Dr. B. Ramesh , Asst. prof

Student counseling by K.Jagadeesh Babu, Asst. Prof





Student counseling by Dr. A. Madhusudhan Reddy ,
Asst. prof







Help-desk for the students during admissions

### **Common Room**





# Day care centre









# Any other relevant information



Cattle grid at the entrance of the college