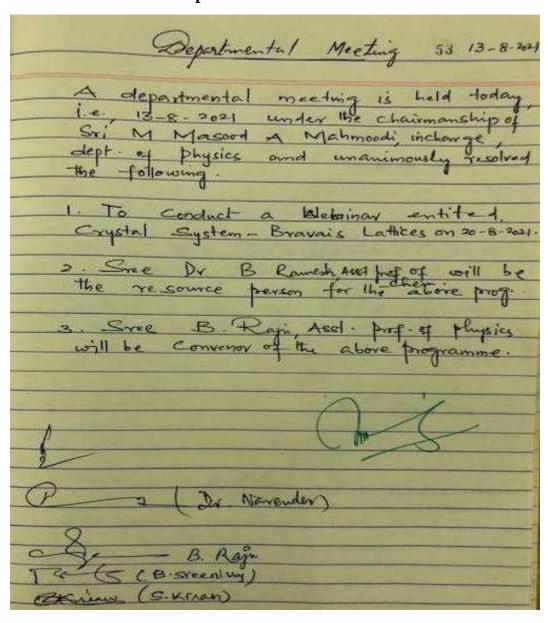

#### 28-08-2021

28.08.202 Department of chemistry, kakatiya Govt college, Warranger has conducted a Webmar on the topic -"SYMMETRY OF MOLECULES". This Webinar was charred by the Principal, Sir S. Ganapatti val and the programme was convened by Dr. B. Ramesh, Head, Dept. of chemistry. Speaker of the Webinar on 28 1/2021 is Brof. to. Laxmarkeddy, Professor of Chemistry, NIT, Warangal. He delivered a rice lecture on symmetry of molecules. the explained the types of symmetry with suitable modules. He encouraged the Students to actively participate in the Websnar. The electure gave a good understanding of the SYMMETRY concept. Department of Chemistry rakatiya Government College HANAMKONDA