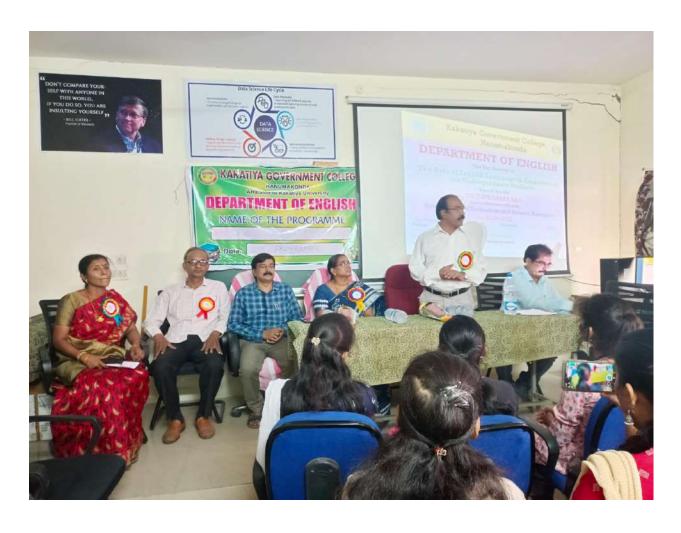

## **DEPARTMENT OF ENGLISH**

One Day Seminar on

The Role of English Language in Empowering the Undergraduate Students

Keynote Speaker

DR. V. SUDHAKAR RAO

Associate Professor of English

Balaji Institute of Technology and Science, Narsampet

on 22-04-2022

Co-Conveners

Convener

Chief Patron

K.Umakiran &

Dr.E.Satvanarayana

Asst. Professor of English

Dr.G.Raja Reddy

M.Manojkar Samley

Asst Professors of English

Principal