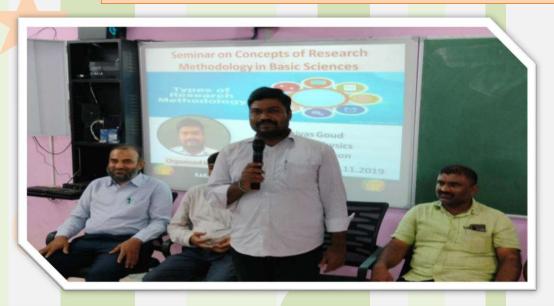

## **Report on Webinar**

18.08.2021 · A webinor was organised by department of chemistry KGC. Hanamkonda on 18/8/2021 under the chairmanship of FAC principal Sri S. Ganajathi Rao and convened by Dr. B. Ramesh, incharge department of Chemistry. speaker: Dr. Viplav Dutt Shukla Head, department of chemisky, govt city college (A) Hyderabad presented an excellent leeture on Innovative thinking in Chemistry learning. During his talk students were given inputs to think Innovatively in learning Chemistry very easy manner. Participants also learnt how to remember d-block elements very early like Sca Ti Vi Gro Mn Feco Ni Cu zin He also spoke about innovative learning of Named Reactions, names of organic functional groups etc.