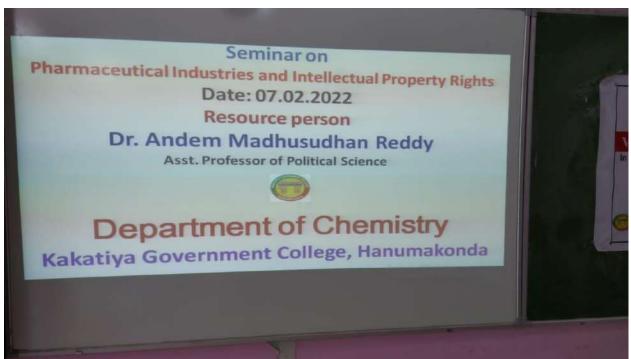

# SEMINAR ON PHARMACEUTICAL INDUSTRIES AND INTELLECTUAL PROPERTY RIGHTS

2021-2022

Organised by

Department of Chemistry

A seminar on "Pharmaceutical Industries and Intellectual Property Rights" was organised by department of chemistry under the chairmanship of Principal Dr.K. Mallesham on 07.02.2022 This program was convened by the In-charge of chemistry department Dr. B. Ramesh. On this occasion speaker Dr. A,Madhusudan Reddy Asst. Prof. of Political Science of Kakatiya Government College, Hanumakonda presented a lecture on Intellectual Property Rights. Participants were enlightened by the patient system of there innovations. This talk gave an analysis on the patient rights which are legal rights given to the inventor or creator to his/her invention or creation for certain period of time. On this occasion the speaker also said that he has a copy right for acronyms.