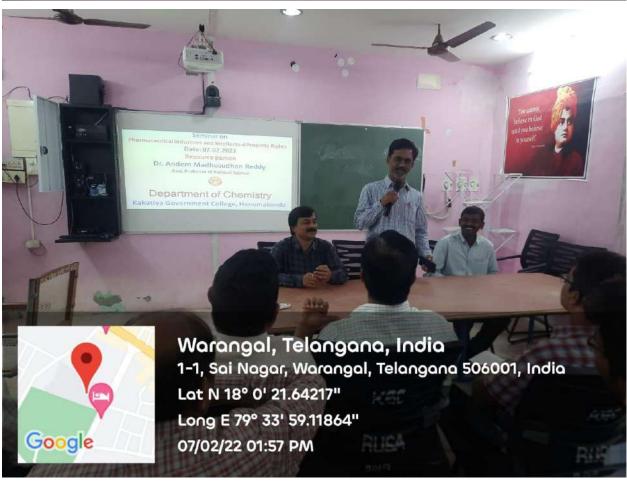

# SEMINAR ON PHARMACEUTICAL INDUSTRIES AND INTELLECTUAL PROPERTY RIGHTS

2021-2022

Organised by

Department of Chemistry

A seminar on "Pharmaceutical Industries and Intellectual Property Rights" was organised by department of chemistry under the chairmanship of Principal Dr.K. Mallesham on 07.02.2022 This program was convened by the In-charge of chemistry department Dr. B. Ramesh. On this occasion speaker Dr. A,Madhusudan Reddy Asst. Prof. of Political Science of Kakatiya Government College, Hanumakonda presented a lecture on Intellectual Property Rights. Participants were enlightened by the patient system of there innovations. This talk gave an analysis on the patient rights which are legal rights given to the inventor or creator to his/her invention or creation for certain period of time. On this occasion the speaker also said that he has a copy right for acronyms.