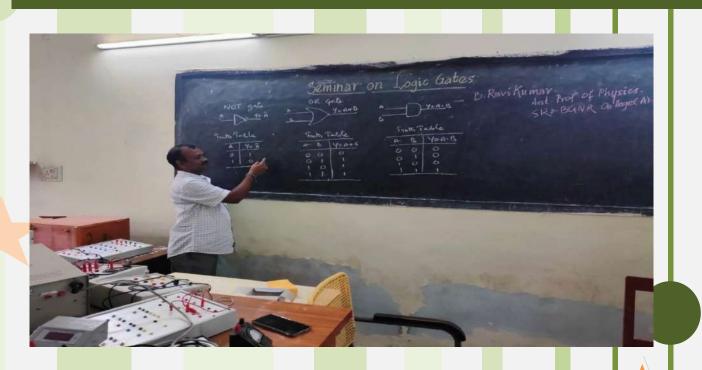

lecture with different approaches while deriving the Gauss Divergence Theorem. The students expressed their satisfaction after the seminar.

## Seminar on Electronics on 10.02.2022

## Resource Person: B.Sreenivas Goud, Asst Prof of Physics, ABV GDC Janagaon









Department of Physics, Kakatiya Government College, Hanumakonda has organized a seminar on Electronics on 10.02.2022. B.Sreenivas Goud, Asst Prof of Physics of ABV GDC Janagaon has given a talk on Electronics; B.Sc (Physical sciences) final year students have participated, after the Seminar all the students have interacted with resource person and get clarifications of their doubts.



## **Seminar on Logic Gates on 08.03.2022**

# Resource Person: B.Ravi kumar, Asst. Prof. of Physics, SR & BGNR Dgree and PG College, Khammam







Department of Physics, Kakatiya Government College, Hanumakonda has organized a seminar on Electronics on 08.03.2022. B.Ravikumar, Asst Prof of Physics of SR&BGNR GDC Khammam has given a talk on Logic gates; B.Sc (Physical sciences) final year students have participated, after the Seminar all the students have interacted with resource person and get clarifications of their doubts.



M.Masood A Mahmoodi, HoD Dept of Physics , appreciating B.Ravikumar, Asst Prof of Physics, for his lucid seminar talk on Logic gates for the final year students

Seminar on Concepts of Research Methodology in Basic Sciences on 25.03.2022

Resource Person: B.Sreenivas Goud, Asst. Prof. of Physics,

ABV GDC, Janagaon



Welcome note by Dr.K.Narender, Asst.Prof of Physics



Introductory note by M.Masood A