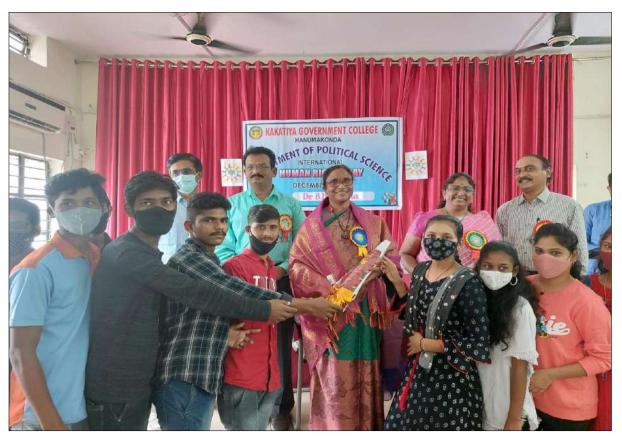

# SEMINAR ON PHARMACEUTICAL INDUSTRIES AND INTELLECTUAL PROPERTY RIGHTS

2021-2022

Organised by

Department of Chemistry

A seminar on "Pharmaceutical Industries and Intellectual Property Rights" was organised by department of chemistry under the chairmanship of Principal Dr.K. Mallesham on 07.02.2022 This program was convened by the In-charge of chemistry department Dr. B. Ramesh. On this occasion speaker Dr. A,Madhusudan Reddy Asst. Prof. of Political Science of Kakatiya Government College, Hanumakonda presented a lecture on Intellectual Property Rights. Participants were enlightened by the patient system of there innovations. This talk gave an analysis on the patient rights which are legal rights given to the inventor or creator to his/her invention or creation for certain period of time. On this occasion the speaker also said that he has a copy right for acronyms.

On this occation Principal Dr.K. Mallesham explained about the four types of Intellectual Property Rights namely Patent, Trade mark, Copy rights and Trade secrets. Students enlighten by his excellent lecture and guidance especially Patents.

At the end of the seminar, the speaker Dr. A, Madhusudan Reddy responded positively to questions posed by the participants. Finally organizing committee member Dr. K.Satyanarayana proposed the vote of thanks.