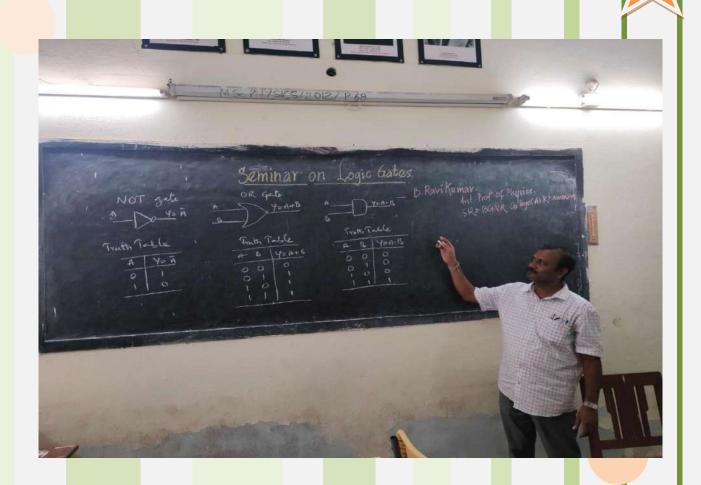

cture with different approaches while deriving the Gauss Divergence Theorem. The students expressed their satisfaction after the seminar.

## Seminar on Electronics on 10.02.2022

## Resource Person: B.Sreenivas Goud, Asst Prof of Physics, ABV GDC Janagaon









Department of Physics, Kakatiya Government College, Hanumakonda has organized a seminar on Electronics on 10.02.2022. B.Sreenivas Goud, Asst Prof of Physics of ABV GDC Janagaon has given a talk on Electronics; B.Sc (Physical sciences) final year students have participated, after the Seminar all the students have interacted with resource person and get clarifications of their doubts.



## **Seminar on Logic Gates on 08.03.2022**

# Resource Person: B.Ravi kumar, Asst. Prof. of Physics, SR & BGNR Dgree and PG College, Khammam







Department of Physics, Kakatiya Government College, Hanumakonda has organized a seminar on Electronics on 08.03.2022. B.Ravikumar, Asst Prof of Physics of SR&BGNR GDC Khammam has given a talk on Logic gates; B.Sc (Physical sciences) final year students have participated, after the Seminar all the students have interacted with resource person and get clarifications of their doubts.



M.Masood A Mahmoodi, HoD Dept of Physics , appreciating B.Ravikumar, Asst Prof of Physics, for his lucid seminar talk on Logic gates for the final year students

Seminar on Concepts of Research Methodology in Basic Sciences on 25.03.2022

Resource Person: B.Sreenivas Goud, Asst. Prof. of Physics,

ABV GDC, Janagaon



Welcome note by Dr.K.Narender, Asst.Prof of Physics



Introductory note by M.Masood A Ma