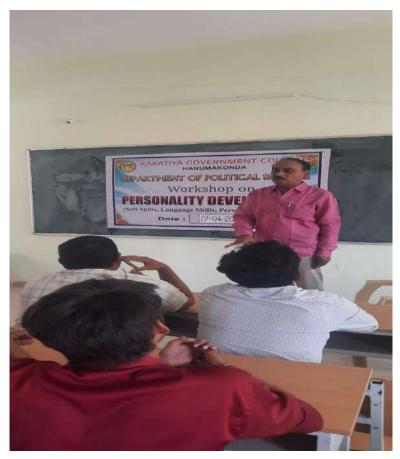

RSONALITY DEVELOPMENT 19.04.2021

Department of Political Science has organised a One Day Workshop on "Personality Development" on 19<sup>th</sup> April 2021. Dr.N.Mallaiah, Asst. Prof of History, K. Ram Reddy, Asst. Prof of History, A. Somanarsiah Asst. Prof of Pub. Admn, B.Muralidhar, Asst.Prof of Pub. Admn and Dr.E.Satyanarayana, Asst.Prof of English was invited as Resource Persons. S.Kamalakar, Incharge, Department of Political Science inauguarated the programme with a speech focussing on Personality.

The main objective of the workshop was to familiarize students with the emerging ideas and trends on how to develop personality. The programme also aimed to enhance the communication skills, interpersonal skills and to evaluate oneself for further growth, personally and professionally.



S.Kamalakar, Incharge, Dept. of Political Science



K.Ram Reddy,Asst.Prof of History



Dr. E.Satyanarayana, Asst.Prof of English

## **Departmental Resolution**

| KAKATIYA GOVERNMENT COLLEGE, HANAMKONDA<br>DIST: WARANGAL                                                                               |
|-----------------------------------------------------------------------------------------------------------------------------------------|
| DEPARTMENT OF POLITICAL SCIENCE & JMC DEPARTMENTAL MEETING REGISTER (Reviews- Minutes – Resolutions)                                    |
| Departmental meeting has been conducted on 24/2024 Head of the department and faculty, discussed the following activities and resolved. |
| Reviews:  Anchedras Jayanthis toda was celebrased in the College,