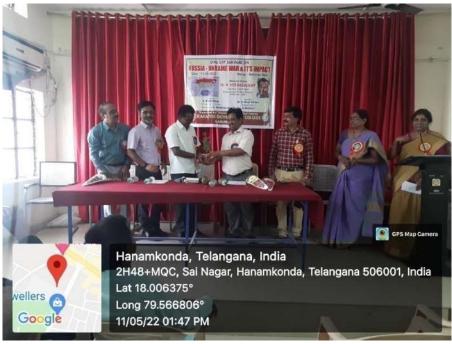

# SEMINAR ON PHARMACEUTICAL INDUSTRIES AND INTELLECTUAL PROPERTY RIGHTS

2021-2022

Organised by

Department of Chemistry

A seminar on "Pharmaceutical Industries and Intellectual Property Rights" was organised by department of chemistry under the chairmanship of Principal Dr.K. Mallesham on 07.02.2022 This program was convened by the In-charge of chemistry department Dr. B. Ramesh. On this occasion speaker Dr. A,Madhusudan Reddy Asst. Prof. of Political Science of Kakatiya Government College, Hanumakonda presented a lecture on Intellectual Property Rights. Participants were enlightened by the patient system of there innovations. This talk gave an analysis on the patient rights which are legal rights given to the inventor or creator to his/her invention or creation for certain period of time. On this occasion the speaker also said that he has a copy right for acronyms.

On this occation Principal Dr.K. Mallesham explained about the four types of Intellectual Property Rights namely Patent, Trade mark, Copy rights and Trade secrets. Students enlighten by his excellent lecture and guidance especially Patents.

At the end of the seminar, the speaker Dr. A, Madhusudan Reddy responded positively to questions posed by the participants. Finally organizing committee member Dr. K.Satyanarayana proposed the vote of thanks.