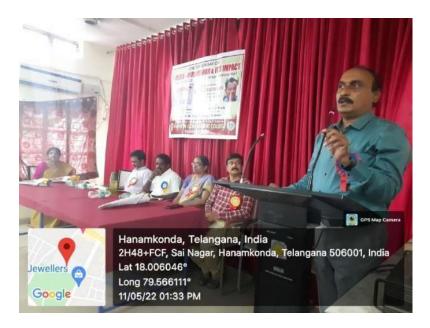

# SEMINAR ON PHARMACEUTICAL INDUSTRIES AND INTELLECTUAL PROPERTY RIGHTS

2021-2022

Organised by

Department of Chemistry

A seminar on "Pharmaceutical Industries and Intellectual Property Rights" was organised by department of chemistry under the chairmanship of Principal Dr.K. Mallesham on 07.02.2022 This program was convened by the In-charge of chemistry department Dr. B. Ramesh. On this occasion speaker Dr. A,Madhusudan Reddy Asst. Prof. of Political Science of Kakatiya Government College, Hanumakonda presented a lecture on Intellectual Property Rights. Participants were enlightened by the patient system of there innovations. This talk gave an analysis on the patient rights which are legal rights given to the inventor or creator to his/her invention or creation for certain period of time. On this occasion the speaker also said that he has a copy right for acronyms.

On this occation Principal Dr.K. Mallesham explained about the four types of Intellectual Property Rights namely Patent, Trade mark, Copy rights and Trade secrets. Students enlighten by his excellent lecture and guidance especially Patents.

At the end of the seminar, the speaker Dr. A, Madhusudan Reddy responded positively to questions posed by the participants. Finally organizing committee member Dr. K.Satyanarayana proposed the vote of thanks.