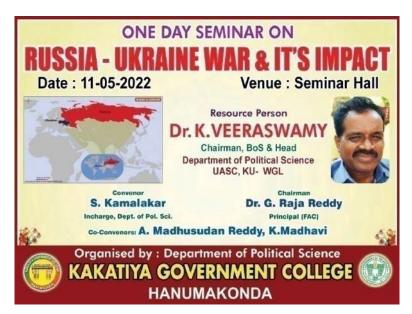

# SEMINAR ON PHARMACEUTICAL INDUSTRIES AND INTELLECTUAL PROPERTY RIGHTS

2021-2022

Organised by

Department of Chemistry

A seminar on "Pharmaceutical Industries and Intellectual Property Rights" was organised by department of chemistry under the chairmanship of Principal Dr.K. Mallesham on 07.02.2022 This program was convened by the In-charge of chemistry department Dr. B. Ramesh. On this occasion speaker Dr. A,Madhusudan Reddy Asst. Prof. of Political Science of Kakatiya Government College, Hanumakonda presented a lecture on Intellectual Property Rights. Participants were enlightened by the patient system of there innovations. This talk gave an analysis on the patient rights which are legal rights given to the inventor or creator to his/her invention or creation for certain period of time. On this occasion the speaker also said that he has a copy right for acronyms.

On this occation Principal Dr.K. Mallesham explained about the four types of Intellectual Property Rights namely Patent, Trade mark, Copy rights and Trade secrets. Students enlighten by his excellent lecture and guidance especially Patents.

At the end of the seminar, the speaker Dr. A, Madhusudan Reddy responded positively to questions posed by the participants. Finally organizing committee member Dr. K.Satyanarayana proposed the vote of thanks.