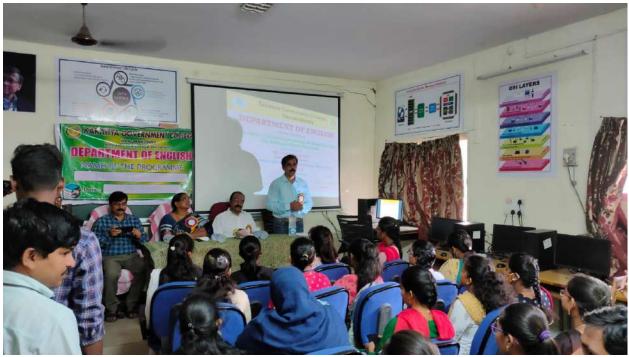

## DEPARTMENT OF ENGLISH 2021-22 SEMINAR

## Kakatiya Government College, Hanumakonda

## **DEPARTMENT OF ENGLISH**

One Day Seminar on

The Role of English Language in Empowering the Undergraduate Students

Keynote Speaker

DR. V. SUDHAKAR RAO

Associate Professor of English

Balaji Institute of Technology and Science, Narsampet

on 22-04-2022

Co-Conveners

Convener

Chief Patron

K.Umakiran &

Dr.E.Satvanarayana

Asst. Professor of English

Dr.G.Raja Reddy

M.Manojkar Samley

Asst Professors of English

Principal