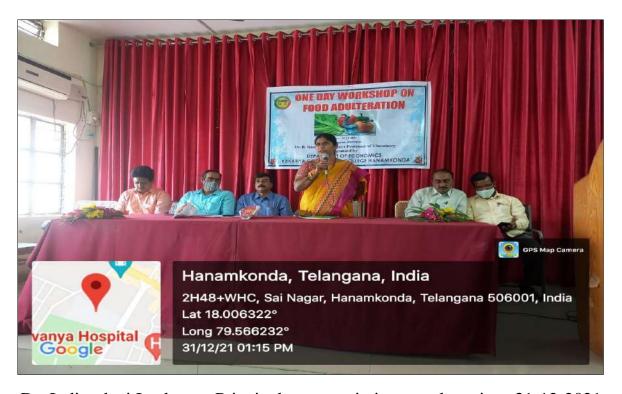

shop on "Food adulteration" on 31.12.2021 in collaboration with Chemistry Department. Dr. B. Ramesh Assistant Professor of chemistry acted as a Resource person of the Workshop. The inaugural session was stated by the Principal Dr. P. Indira devi. She congratulated the department for organizing such good programme which enables the students to know the adulteration and its effects on health.

Dr. B. Nainadevi Assistant Professor of Economics explained the Consumer Protection Act 1986 (CPA) in detail. She mentioned the redressal mechanism for Consumer protection. Dr. Shyamu Assistant Professor of Economics explained various case studies of success stories who fought against food adulteration on Multinational companies and got compensation from the respective companies by using the CPA 1986



Dr. Indira devi In charge, Principal message in inaugural session -31-12-2021

The Resource person Dr. B. Ramesh explained the various adulterants which are added to the food items. He also explained the effects of food adulteration on different parts of the body. He explained that if these chemicals are consumed for long time, they may cause to deadly diseases like cancer. He made experiments on food items and showed how adulteration is made in foods. He warned the health hazards caused by the adulteration



Dr. B. Ramesh Assistant Professor of Chemistry as a Resource person 31-12-2021



Resource person Dr. B. Ramesh explaining the adulteration in food items by doing experiments



Student's participation in the Workshop

The B.Sc II students Manswitha, Vandana, Rahul presented a post