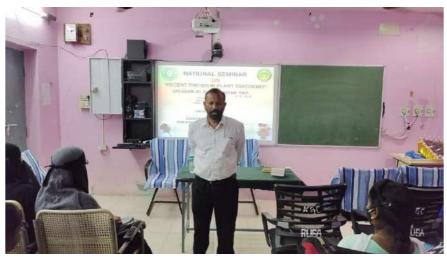

## **Report on Webinar**

18.08.2021 · A webinor was organised by department of chemistry KGC. Hanamkonda on 18/8/2021 under the chairmanship of FAC principal Sri S. Ganajathi Rao and convened by Dr. B. Ramesh, incharge department of Chemistry. speaker: Dr. Viplav Dutt Shukla Head, department of chemisky, govt city college (A) Hyderabad presented an excellent leeture on Innovative thinking in Chemistry learning. During his talk students were given inputs to think Innovatively in learning Chemistry very easy manner. Participants also learnt how to remember d-block elements very early like Sca Ti Vi Gro Mn Feco Ni Cu zin He also spoke about innovative learning of Named Reactions, names of organic functional groups etc.