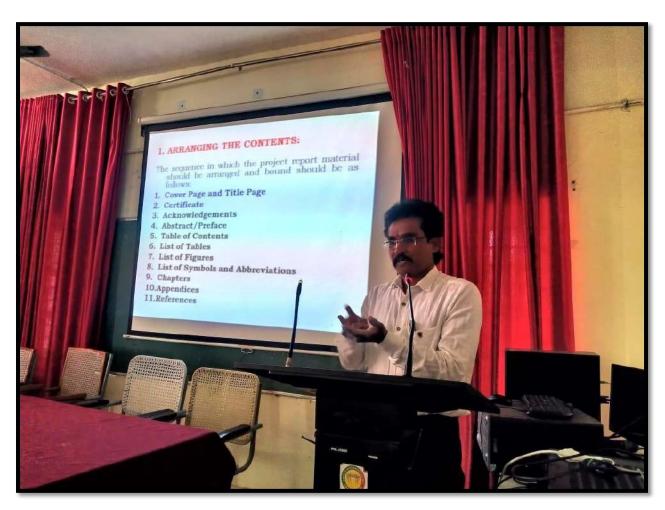

ate knowledge and ideas on research and report writing
- vi. Aware and motivate stakeholders related to opportunities in research and report writing

#### **Activities**

In order to achieve the objectives of this workshop, following activities has been conducted.

- 1) Presentation from experts on different themes related to research practices
- 2) Discussion among participants to uncover the systematic issues on achieving research the global profession.
- 3) Collection and Compilation of feedbacks, presentations, suggestions from the participants.

4) Publish and distribute workshop report among key stakeholders.

#### PHOTO GALLERY



Principal, DR.G. Raja Reddy at inaugural session of the workshop.



DR S.Vinodar Rao, In charge of the department at inaugural session of the workshop.



Dr.K.Rajender at technical session.



Students gathering.





# పలితోధన పద్ధతులపై అవగాహన అవసరం

విద్యారణ్యపురి: డిగ్రీ స్థాయిలోనే విద్యార్థు లు పరిశోధన పద్ధతు లపై అవగాహన పెం చుకోవాలని కాక తీయ యూనివర్సిటీ అదనపు పరీక్షల నియంత్రణాధికారి



ప్రాఫెసర్ రాజేందర్ **మాట్లాడుతున్న రాజేందర్** 

సూచించారు. హనుమకొండలోని కాకతీయ ప్రభుత్వ డిగ్రీ కళాశాల కామర్స్ విభాగం ఆధ్వర్యం లో గురువారం నిర్వహించిన వర్క్షేషాప్లో ఆయన మాట్లాడారు. బీకాం, బీబీఏ చివరి సెమిస్టర్ విద్యా ర్థులు తప్పనిసరిగా ప్రాజెక్టు వర్క్ష్మై అవగాహన పెంచుకోవాలని పేర్కొన్నారు. కార్యక్రమంలో కళాశాల ప్రిన్సిపాల్ డాక్టర్ రాజారెడ్డి, కామర్స్ విభాగం ఇన్చార్జ్ డాక్టర్ వినోదరావు, అధ్యాపకులు లింగారెడ్డి, రాజీరు, సుజాత, లావణ్య, విద్యార్థులు తదితరులు పాల్గొన్నారు.

#### Press coverage on the workshop



**Workshop Certificate** 

| A STATE OF THE STA |