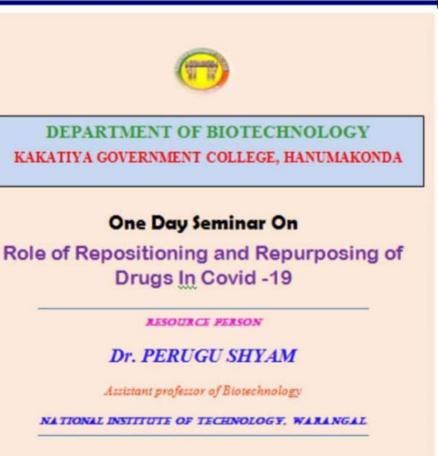

|
| 90   | B. Yanshi       | B.A (HEPA) ANG.             |
| 91   | k. kenvial kung | B.A (HEPA) day,             |
| 92   | K. Vikky        | B.A(HEPA) Vikry             |
| 93   | 3. Sandeep Kung | B.ACHEPA) &1.               |
| 94   | M. Vinedh       | B.A (HEP) HT.               |
| 95   | s. Sofkaty      | BA (HEP) Puf -              |
| 96   | P. Stavan       | BA. (H.F.P) (Put).          |
| 97   | D. Daresh       | BA (HE) Duf.                |
| 98   | D. vidyasagar   | BA(H.E.P Daf.               |
| 99   | m. Pavan        | R.A.H.F. Pup                |
| 100  | O. Div Ma       | B. A. H. E.D But.           |

Kakatiya Govt. College Henantonda, Warangallu) (//suTS PRINCEPAL KAKATIYA GOVT. COLLEGE Henamkonda,

#### **DEPARTMENT OF BIOTECHNOLOGY** ONE DAY SEMINAR- 2021-22



**VENUE: SEMINAR HALL** 

Date: 26-04-2022

Convener R.Shyamala Chandra Dr. G. Raja Reddy Incharge Dept of Biotechnology Principal (FAC)

Chairman







#### నమస్తే తెలంగాణ

## ఆధునిక విధానాలపై పరిశోధనలు చేయాలి

హనుమకొండ చౌరస్తా, ఏడ్రిల్ 26 : కొవిడ్ మహమ్మారి నుంచి మానవాళిని విముక్తి చేయ డానికి అధునిక బయోటెక్ విధానాలపై విద్యా ర్యులు నిరంతరం పరిశోధన చేయాలని నిట్ సీనియర్ ఫ్యాకల్టీ పెరుగు శ్యాం సూచించారు. మంగళవారం హనుమకొండలోని కాకతీయ ప్రభుత్వ డిగ్రీ కళాశాలలో బయో టెక్నాలజీ డిపార్ట్మ్మ్మెంట్ అధ్వర్యంలో 'కొవిడ్–19 ఔష ధాల పునుస్థాపన, పునర్వినియోగం' అంశంపై ఒకరోజు సెమినార్ నిర్వహించారు. ముఖ్యఅతి

థిగా శ్యాం మాట్లాడుతూ కొవిడ్ జ్రపంచానికి తీరని నష్టం చేసిందన్నారు. ఔషధాల పునఃస్థాపన, పునర్విని యోగం పెరగాలన్నారు. ట్రిన్సిపాల్ గాలి రాజారెడ్డి ఆధ్య క్షతన జరిగెన కార్యక్రమంలో డిపార్ట్మ్మెంట్ హెడ్ అర్



క