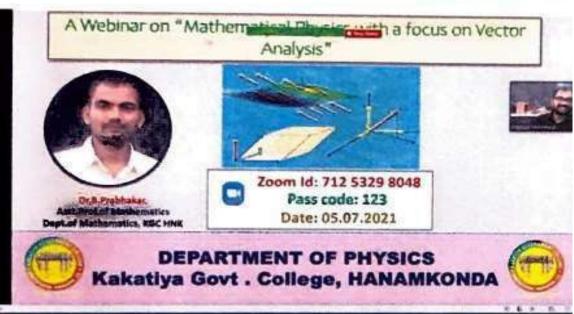

### 12.09.2021

Dr. S. Prabhakar, Senior Principal Scientist National Centre for Mass

Spectrometry CSIR – IICT Hyderabad as a Resource person in the webinar held

on 12-09-2021

## Webinar Report

A Websinar was arranged on the topic—
PRINCIPLES OF MALS SPECTROMETRY by Dr. S. Prabhakar,
Sr. Principal Scientist, National Centre for Mass Spectrometry.
CSIR-IICT, Hyderabad. This websinar was conducted by
the Department of Chemistry, KGC, HNK under the charmansup
of Dr. K. Mallesham, Principal and Dr. B. Ramesh, Head of
the department.