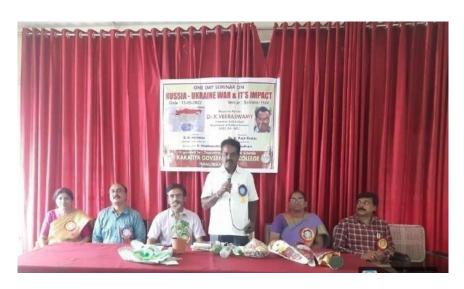

# SEMINAR ON PHARMACEUTICAL INDUSTRIES AND INTELLECTUAL PROPERTY RIGHTS

2021-2022

Organised by

Department of Chemistry

A seminar on "Pharmaceutical Industries and Intellectual Property Rights" was organised by department of chemistry under the chairmanship of Principal Dr.K. Mallesham on 07.02.2022 This program was convened by the In-charge of chemistry department Dr. B. Ramesh. On this occasion speaker Dr. A,Madhusudan Reddy Asst. Prof. of Political Science of Kakatiya Government College, Hanumakonda presented a lecture on Intellectual Property Rights. Participants were enlightened by the patient system of there innovations. This talk gave an analysis on the patient rights which are legal rights given to the inventor or creator to his/her invention or creation for certain period of time. On this occasion the speaker also said that he has a copy right for acronyms.

On this occation Principal Dr.K. Mallesham explained about the four types of Intellectual Property Rights namely Patent, Trade mark, Copy rights and Trade secrets. Students enlighten by his excellent lecture and guidance especially Patents.

At the end of the seminar, the speaker Dr. A, Madhusudan Reddy responded positively to questions posed by the participants. Finally organizing committee member Dr. K.Satyanarayana proposed the vote of thanks.