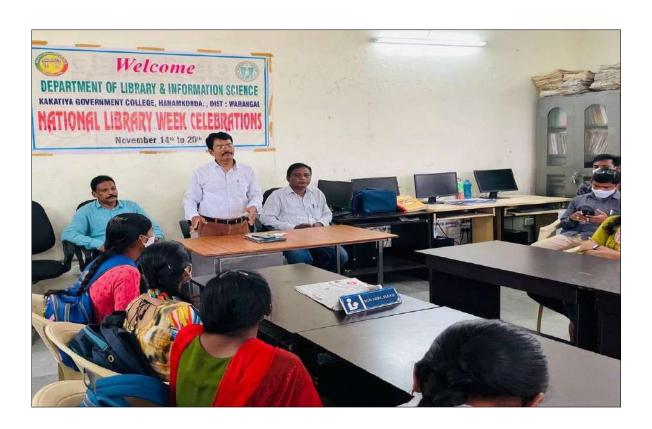

## **Report on Webinar**

18.08.2021 · A webinor was organised by department of chemistry KGC. Hanamkonda on 18/8/2021 under the chairmanship of FAC principal Sri S. Ganajathi Rao and convened by Dr. B. Ramesh, incharge department of Chemistry. speaker: Dr. Viplav Dutt Shukla Head, department of chemisky, govt city college (A) Hyderabad presented an excellent leeture on Innovative thinking in Chemistry learning. During his talk students were given inputs to think Innovatively in learning Chemistry very easy manner. Participants also learnt how to remember d-block elements very early like Sca Ti Vi Gro Mn Feco Ni Cu zin He also spoke about innovative learning of Named Reactions, names of organic functional groups etc.