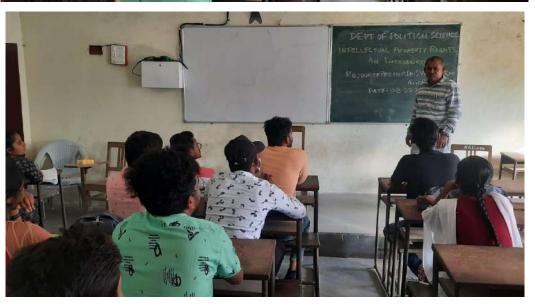

# SEMINAR ON PHARMACEUTICAL INDUSTRIES AND INTELLECTUAL PROPERTY RIGHTS

2021-2022

Organised by

Department of Chemistry

A seminar on "Pharmaceutical Industries and Intellectual Property Rights" was organised by department of chemistry under the chairmanship of Principal Dr.K. Mallesham on 07.02.2022 This program was convened by the In-charge of chemistry department Dr. B. Ramesh. On this occasion speaker Dr. A,Madhusudan Reddy Asst. Prof. of Political Science of Kakatiya Government College, Hanumakonda presented a lecture on Intellectual Property Rights. Participants were enlightened by the patient system of there innovations. This talk gave an analysis on the patient rights which are legal rights given to the inventor or creator to his/her invention or creation for certain period of time. On this occasion the speaker also said that he has a copy right for acronyms.

On this occation Principal Dr.K. Mallesham explained about the four types of Intellectual Property Rights namely Patent, Trade mark, Copy rights and Trade secrets. Students enlighten by his excellent lecture and guidance especially Patents.

At the end of the seminar, the speaker Dr. A, Madhusudan Reddy responded positively to questions posed by the participants. Finally organizing committee member Dr. K.Satyanarayana proposed the vote of thanks.