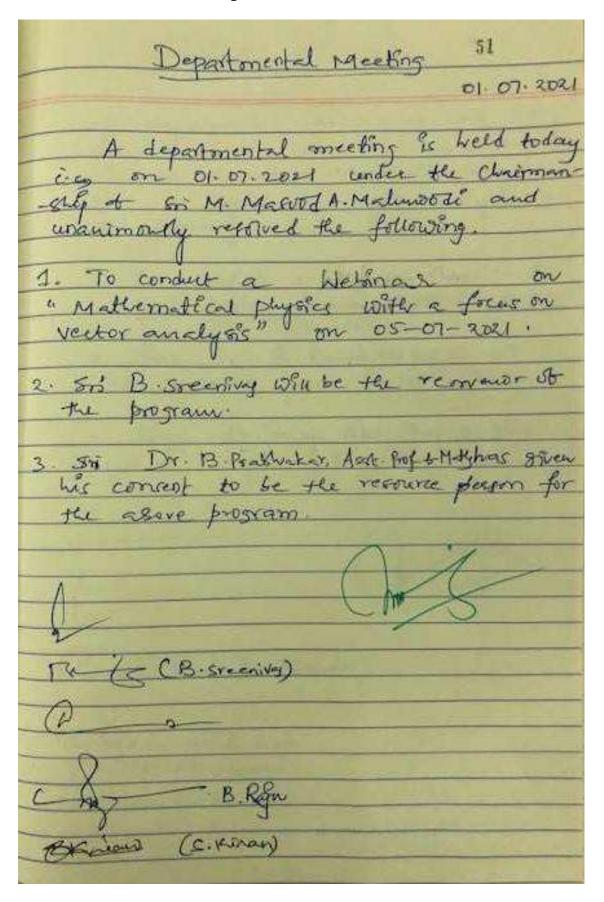

## **Departmental Resolutions**

## AKATIYA GOVERNMENT COLLEGE, HANAMKONDA DIST. WARANGAL **DEPARTMENT OF HINDI** Departmental Activity Register (Reviews - Minutes - Resolutions) Departmental meeting has been conducted on \_\_\_\_\_ 65 | 1 | 2021 \_\_\_\_ in Departmental of Hindi and discussed the following activities and resolved. views: प्रथम वर्षीय छात्र-छात्राओं की हिन्दी, भ्रितीय भाषा के रूप में लेने के लिए प्रोन्साहित anzon alle BREEGER HETPARINY, ZALKH in सांबधिनशन जी ने " हिन्दी साहित्युका इतिहास: एक परिचय विषय पर ०थार०थान प्रयन्ते नेत्र inutes: 321 31141141 2020-2021 A AOAR र्मशार करना तथा उसे ऑनलाइन और प्रथम वर्षीय हमतां के किए प्रथम इंटर्क प्रीता लगानी नाहिए। esolutions: मेंबलर 13 गरिक का एक दिनसीय संग्राहित का स्थायीजन करना चारिए । जिसकी जिसकी की निमात्रन अंजना हात्र-हात्रामा की डि-दी स्टेडी सामगी की नेहरू थुवा केन्द्र, (ग्पाट) वरंगाल के अन्वेषजी से समझीता ज्ञापन करनी स्थाहिए। Sign. of the Principal Sign. of the H.O.D.