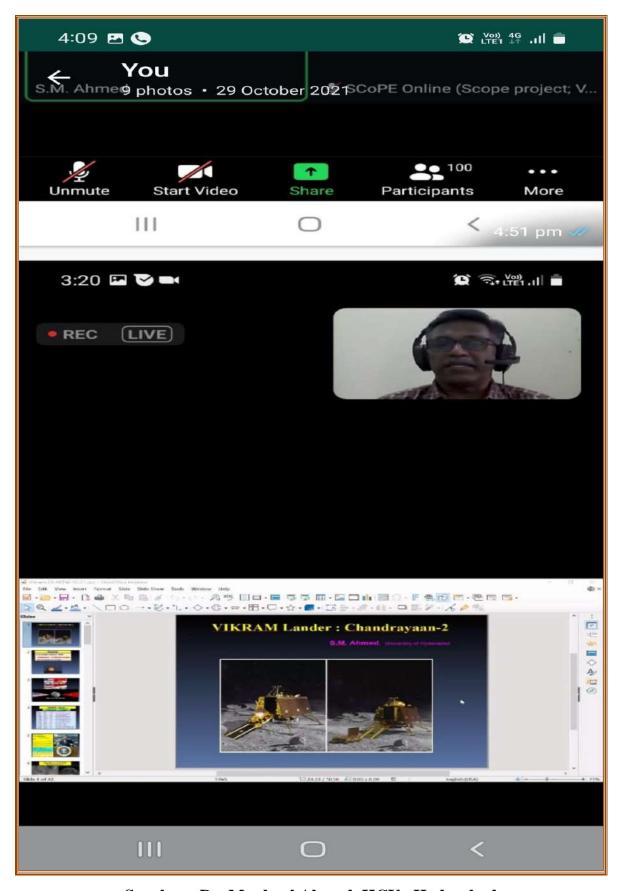

## WEBINAR ON "CHANDRAYAN-II, VIKRAM LANDER

29.10.2021

విజ్ఞాన్ ప్రసార్, నిట్ వరంగల్, హన్మకొండ ప్రభుత్వ కాకతీయ డిగ్రీ కళాశాల రసాయనిక శాస్త్ర విభాగం సంయుక్తంగా సమర్పించు వెబినార్

చంద్రయాన్-2; వ్మికం లాండర్ విఫలం సఫలం (Chandrayan-II; Vikram Lander)

విజ్ఞాన్ (పసార్ వార్మి తెలుగు స్కోప్ (పాజెక్టు అంతర్జాలో పన్యాను (శేణి

Dr. S. MAQBOOL AHMED Principal Scientific Officer, University of Hyderabad

Date: 29<sup>th</sup> October, 2021 Time: 3 to 4 pm

## Webinar Report

29.10.2021

A Webshar on "BOCKCOCK, 2, 2(30 UTOGE SQUO, LANO" is organised jointly by Vignan Brasar, NIT, Warangal, Depl of chemistry, Kakatiya Govt. college, Hanamkonda. This telugu Scope (Science Communication, Popularization and Extension) Project comes under DST-VP Project.

Dr. S. Magbool Alamed, Principal Scientific Officer,
University of Hydrocabad has given an impressive Lecture
on the Hopic - CHANDRAYAN-II, VIKRAM LANDER in ONLINE
MODE on 29th October 2021. This lander was named after
Dr. Vikram A Sarabai, the faller of Indian Space Programme
The Speaker also explained about spacecrafts-Success and
failures.