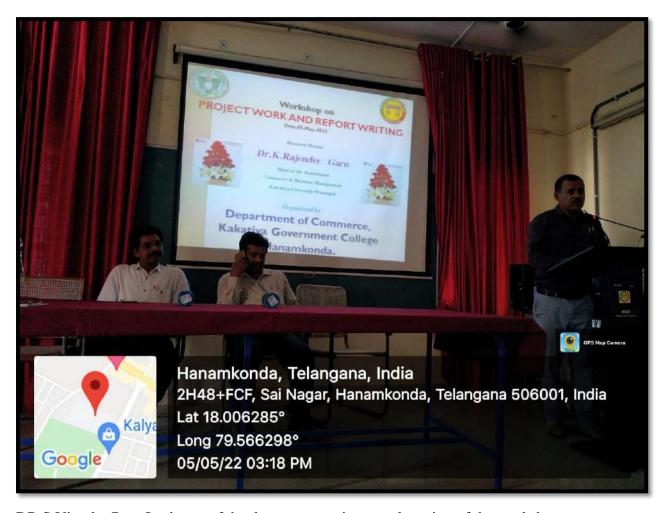

Develop a common perspective and oversight on research and report writing
- v. Disseminate knowledge and ideas on research and report writing
- vi. Aware and motivate stakeholders related to opportunities in research and report writing

#### **Activities**

In order to achieve the objectives of this workshop, following activities has been conducted.

- 1) Presentation from experts on different themes related to research practices
- 2) Discussion among participants to uncover the systematic issues on achieving research the global profession.
- 3) Collection and Compilation of feedbacks, presentations, suggestions from the participants.

4) Publish and distribute workshop report among key stakeholders.

#### PHOTO GALLERY



Principal, DR.G. Raja Reddy at inaugural session of the workshop.



DR S.Vinodar Rao, In charge of the department at inaugural session of the workshop.



Dr.K.Rajender at technical session.



Students gathering.





# పలితోధన పద్ధతులపై అవగాహన అవసరం

విద్యారణ్యపురి: డిగ్రీ స్థాయిలోనే విద్యార్థు లు పరిశోధన పద్ధతు లపై అవగాహన పెం చుకోవాలని కాక తీయ యూనివర్సిటీ అదనపు పరీక్షల నియంత్రణాధికారి



ప్రాఫెసర్ రాజేందర్ **మాట్లాడుతున్న రాజేందర్** 

సూచించారు. హనుమకొండలోని కాకతీయ ప్రభుత్వ డిగ్రీ కళాశాల కామర్స్ విభాగం ఆధ్వర్యం లో గురువారం నిర్వహించిన వర్క్షేషాప్లో ఆయన మాట్లాడారు. బీకాం, బీబీఏ చివరి సెమిస్టర్ విద్యా ర్థులు తప్పనిసరిగా ప్రాజెక్టు వర్క్ష్మై అవగాహన పెంచుకోవాలని పేర్కొన్నారు. కార్యక్రమంలో కళాశాల ప్రిన్సిపాల్ డాక్టర్ రాజారెడ్డి, కామర్స్ విభాగం ఇన్చార్జ్ డాక్టర్ వినోదరావు, అధ్యాపకులు లింగారెడ్డి, రాజీరు, సుజాత, లావణ్య, విద్యార్థులు తదితరులు పాల్గొన్నారు.

#