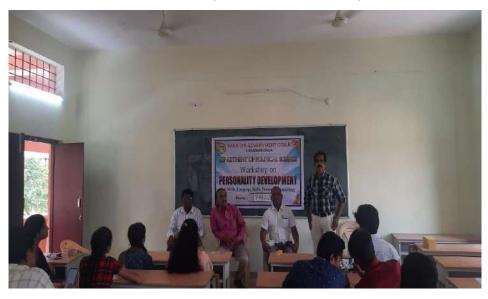

Workshop on "Personality Development" on 19<sup>th</sup> April 2021. Dr.N.Mallaiah, Asst. Prof of History, K. Ram Reddy, Asst. Prof of History, A. Somanarsiah Asst. Prof of Pub. Admn, B.Muralidhar, Asst.Prof of Pub. Admn and Dr.E.Satyanarayana, Asst.Prof of English was invited as Resource Persons. S.Kamalakar, Incharge, Department of Political Science inauguarated the programme with a speech focussing on Personality.

The main objective of the workshop was to familiarize students with the emerging ideas and trends on how to develop personality. The programme also aimed to enhance the communication skills, interpersonal skills and to evaluate oneself for further growth, personally and professionally.



S.Kamalakar, Incharge, Dept. of Political Science



K.Ram Reddy,Asst.Prof of History



Dr. E.Satyanarayana, Asst.Prof of English

## **Departmental Resolution**

| KAKATIYA GOVERNMENT COLLEGE, HANAMKONDA<br>DIST: WARANGAL                                                                               |
|-----------------------------------------------------------------------------------------------------------------------------------------|
| DEPARTMENT OF POLITICAL SCIENCE & JMC DEPARTMENTAL MEETING REGISTER (Reviews- Minutes – Resolutions)                                    |
| Departmental meeting has been conducted on 24/2024 Head of the department and faculty, discussed the following activities and resolved. |
| Reviews:  Anchedras Jayanthis toda was celebrased in the College,                                                                       |
| Tysti has plude set J