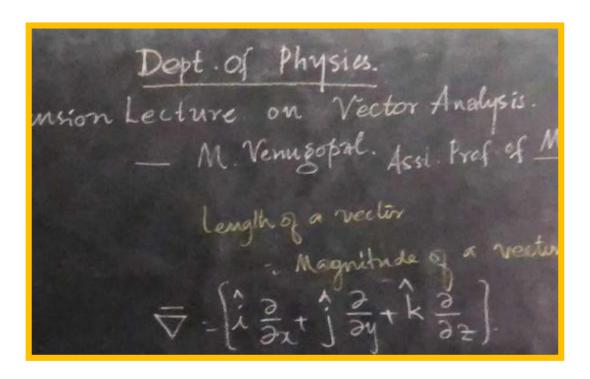

ry, was the resource person. Around 68 students of B.Sc - final year participated in the programme. The speaker explained the concept of Bravais lattices using 3D - models and animations

The participants appreciated the clarity of concepts and the beauty of the presentation.

At the end of the programme, the students were given a chance to get their doubts clarified by the speaker.



Hanamkonda. KAKATIYA GOVT.COLLEGE, HANUMAKONDA | DEPT.OF PHYSICS -WEBINARS - (2020-21)

PRINCIPAL KAKATIVA GOVT. COLLEGE



Students and faculty members participating in the Webinar on 20.08.2021





#### **Departmental Resolutions**



#### **ONE DAY SEMINAR ON VECTOR ANALYSIS**

#### 02.11.2021



Dr. M. Venugopal Assistant Professor of Mathematics explaining the Vector analysis on 02-11-2021 in seminar



#### **Photo Gallery**





#### **Departmental Resolutions**

| Departmental Meelings 55 25.10.2021                                                                                                 |
|-------------------------------------------------------------------------------------------------------------------------------------|
|                                                                                                                                     |
| A departmental meeting is held today, (e), 25-10-2021 under the chairmanship of Sri M. Masced A Mahmoodi and unamnowly resolved the |
| Marced A Mahmoodi and unammounty resolved the                                                                                       |
| Jollowing.