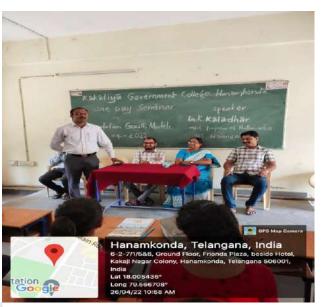

## **DEPARTMENT OF ENGLISH**

One Day Seminar on

The Role of English Language in Empowering the Undergraduate Students

Keynote Speaker

DR. V. SUDHAKAR RAO

Associate Professor of English

Balaji Institute of Technology and Science, Narsampet

on 22-04-2022

Co-Conveners

Convener

Chief Patron

K.Umakiran &

Dr.E.Satvanarayana

Asst. Professor of English

Dr.G.Raja Reddy

M.Manojkar Samley

Asst Professors of English

Principal