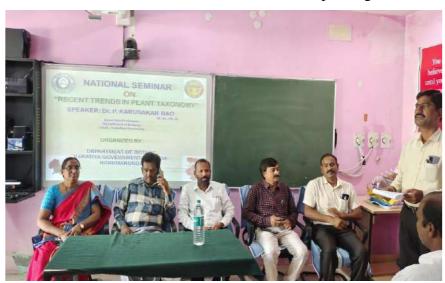

## **Report on Webinar**

18.08.2021 · A webinor was organised by department of chemistry KGC. Hanamkonda on 18/8/2021 under the chairmanship of FAC principal Sri S. Ganajathi Rao and convened by Dr. B. Ramesh, incharge department of Chemistry. speaker: Dr. Viplav Dutt Shukla Head, department of chemisky, govt city college (A) Hyderabad presented an excellent leeture on Innovative thinking in Chemistry learning. During his talk students were given inputs to think Innovatively in learning Chemistry very easy manner. Participants also learnt how to remember d-block elements very early like Sca Ti Vi Gro Mn Feco Ni Cu zin He also spoke about innovative learning of Named Reactions, names of organic functional groups etc.