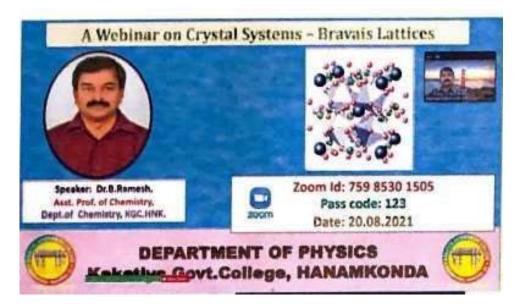

## WEBINAR ON SYMMETRY OF MOLECULES

28.08.2021

Professor K. LakshamaReddy, Department of Chemistry NIT Warangal as a Resource person in the Webinar on 28-08-2021

#### 28-08-2021

28.08.202 Department of chemistry, kakatiya Govt college, Warranger has conducted a Webmar on the topic -"SYMMETRY OF MOLECULES". This Webinar was charred by the Principal, Sir S. Ganapatti val and the programme was convened by Dr. B. Ramesh, Head, Dept. of chemistry. Speaker of the Webinar on 28 1/2021 is Brof. to. Laxmarkeddy, Professor of Chemistry, NIT, Warangal. He delivered a rice lecture on symmetry of molecules. the explained the types of symmetry with suitable modules. He encouraged the Students to actively participate in the Websnar. The electure gave a good understanding of the SYMMETRY concept. Department of Chemistry rakatiya Government College HANAMKONDA