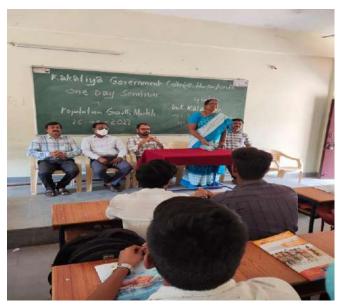

## **DEPARTMENT OF ENGLISH**

One Day Seminar on

The Role of English Language in Empowering the Undergraduate Students

Keynote Speaker

DR. V. SUDHAKAR RAO

Associate Professor of English

Balaji Institute of Technology and Science, Narsampet

on 22-04-2022

Co-Conveners

Convener

Chief Patron

K.Umakiran &

Dr.E.Satvanarayana

Asst. Professor of English

Dr.G.Raja Reddy

M.Manojkar Samley

Asst Professors of English

Principal