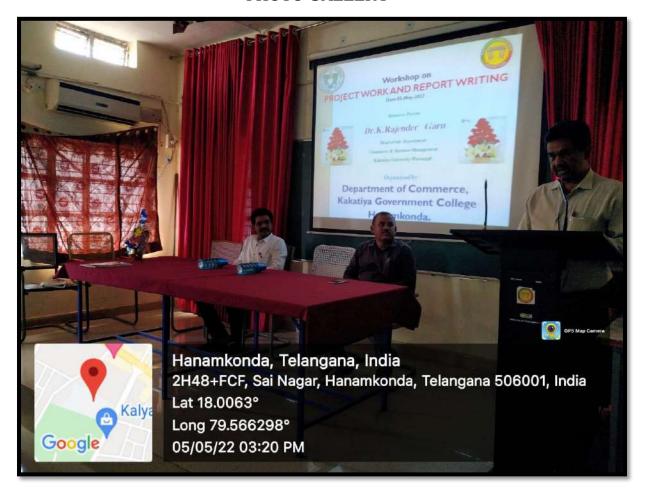

ii.** Explore the prospects on achieving research expatiation.
- iv. Develop a common perspective and oversight on research and report writing
- v. Disseminate knowledge and ideas on research and report writing
- vi. Aware and motivate stakeholders related to opportunities in research and report writing

#### **Activities**

In order to achieve the objectives of this workshop, following activities has been conducted.

- 1) Presentation from experts on different themes related to research practices
- 2) Discussion among participants to uncover the systematic issues on achieving research the global profession.
- 3) Collection and Compilation of feedbacks, presentations, suggestions from the participants.

4) Publish and distribute workshop report among key stakeholders.

#### PHOTO GALLERY



Principal, DR.G. Raja Reddy at inaugural session of the workshop.



DR S.Vinodar Rao, In charge of the department at inaugural session of the workshop.



Dr.K.Rajender at technical session.



Students gathering.





# పలితోధన పద్ధతులపై అవగాహన అవసరం

విద్యారణ్యపురి: డిగ్రీ స్థాయిలోనే విద్యార్థు లు పరిశోధన పద్ధతు లపై అవగాహన పెం చుకోవాలని కాక తీయ యూనివర్సిటీ అదనపు పరీక్షల నియంత్రణాధికారి



ప్రాఫెసర్ రాజేందర్ **మాట్లాడుతున్న రాజేందర్** 

సూచించారు. హనుమకొండలోని కాకతీయ ప్రభుత్వ డిగ్రీ కళాశాల కామర్స్ విభాగం ఆధ్వర్యం లో గురువారం నిర్వహించిన వర్క్షేషాప్లో ఆయన మాట్లాడారు. బీకాం, బీబీఏ చివరి సెమిస్టర్ విద్యా ర్థులు తప్పనిసరిగా ప్రాజెక్టు వర్క్ష్మై అవగాహన పెంచుకోవాలని పేర్కొన్నారు. కార్యక్రమంలో కళాశాల ప్రిన్సిపాల్ డాక్టర్ రాజారెడ్డి, కామర్స్ విభాగం ఇన్చార్జ్ డాక్టర్ వినోదరావు, అధ్యాపకులు లింగా