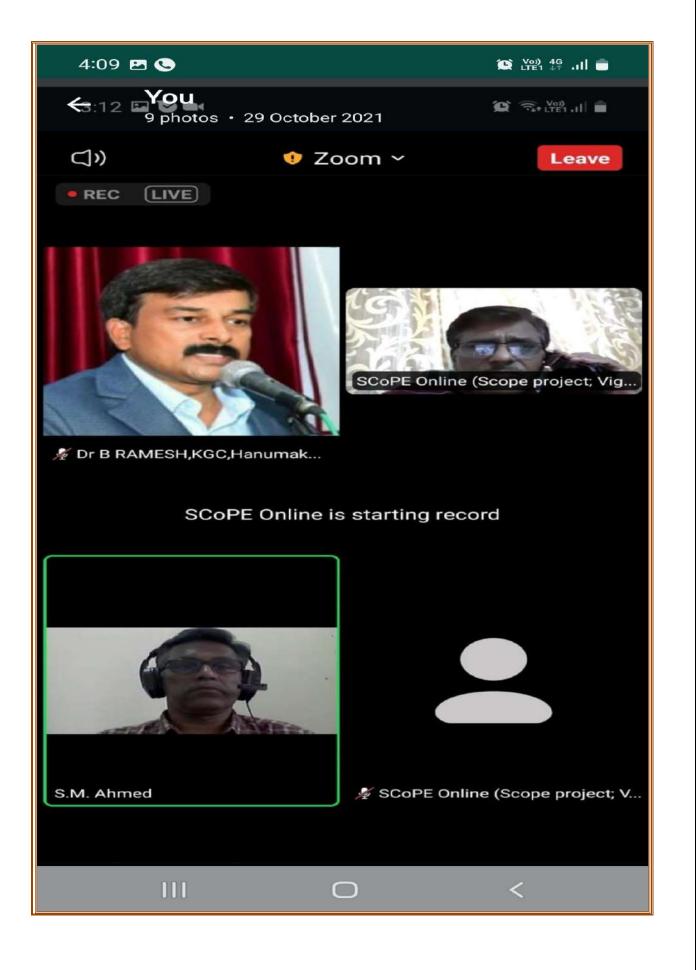

## WEBINAR ON "CHANDRAYAN-II, VIKRAM LANDER

29.10.2021

విజ్ఞాన్ ప్రసార్, నిట్ వరంగల్, హన్మకొండ ప్రభుత్వ కాకతీయ డిగ్రీ కళాశాల రసాయనిక శాస్త్ర విభాగం సంయుక్తంగా సమర్పించు వెబినార్

చంద్రయాన్-2; వ్మికం లాండర్ విఫలం సఫలం (Chandrayan-II; Vikram Lander)

విజ్ఞాన్ (పసార్ వార్మి తెలుగు స్కోప్ (పాజెక్టు అంతర్జాలో పన్యాను (శేణి

Dr. S. MAQBOOL AHMED Principal Scientific Officer, University of Hyderabad

Date: 29<sup>th</sup> October, 2021 Time: 3 to 4 pm

## Webinar Report

29.10.2021

A Webshar on "BOCKCOCK, 2, 2(30 UTOGE SQUO, LANO" is organised jointly by Vignan Brasar, NIT, Warangal, Depl of chemistry, Kakatiya Govt. college, Hanamkonda. This telugu Scope (Science Communication, Popularization and Extension) Project comes under DST-VP Project.

Dr. S. Magbool Alamed, Principal Scientific Officer,
University of Hydrocabad has given an impressive Lecture
on the Hopic - CHANDRAYAN-II, VIKRAM LANDER in ONLINE
MODE on 29th October 2021. This lander was named after
Dr. Vikram A Sarabai, the faller of Indian Space Programme
The Speaker also explained about spacecrafts-Success and
failures.