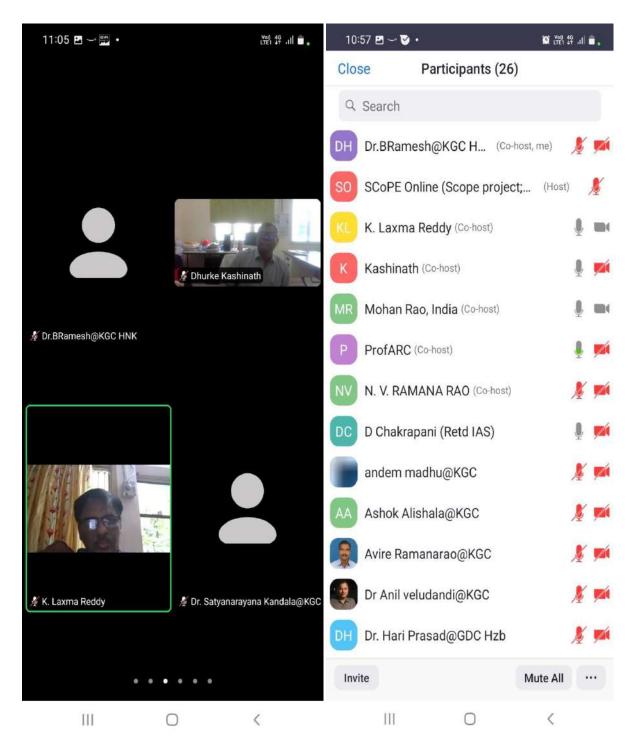

## WEBINAR ON "CHANDRAYAN-II, VIKRAM LANDER

29.10.2021

విజ్ఞాన్ ప్రసార్, నిట్ వరంగల్, హన్మకొండ ప్రభుత్వ కాకతీయ డిగ్రీ కళాశాల రసాయనిక శాస్త్ర విభాగం సంయుక్తంగా సమర్పించు వెబినార్

చంద్రయాన్-2; వ్మికం లాండర్ విఫలం సఫలం (Chandrayan-II; Vikram Lander)

విజ్ఞాన్ (పసార్ వార్మి తెలుగు స్కోప్ (పాజెక్టు అంతర్జాలో పన్యాను (శేణి

Dr. S. MAQBOOL AHMED Principal Scientific Officer, University of Hyderabad

Date: 29<sup>th</sup> October, 2021 Time: 3 to 4 pm

## Webinar Report

29.10.2021

A Webshar on "BOCKCOCK, 2, 2(30 UTOGE SQUO, LANO" is organised jointly by Vignan Brasar, NIT, Warangal, Depl of chemistry, Kakatiya Govt. college, Hanamkonda. This telugu Scope (Science Communication, Popularization and Extension) Project comes under DST-VP Project.

Dr. S. Magbool Alamed, Principal Scientific Officer,
University of Hydrocabad has given an impressive Lecture
on the Hopic - CHANDRAYAN-II, VIKRAM LANDER in ONLINE
MODE on 29th October 2021. This lander was named after
Dr. Vikram A Sarabai, the faller of Indian Space Programme
The Speaker also explained about spacecrafts-Success and
failures.