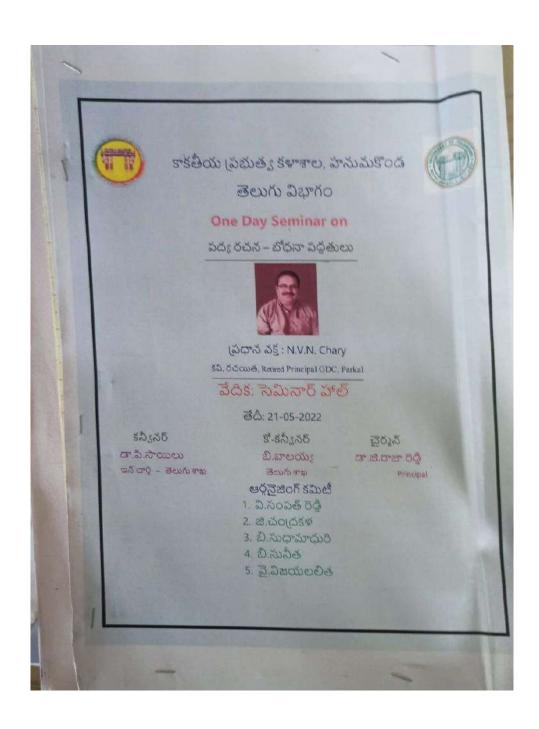

## DEPARTMENT OF ENGLISH 2021-22 SEMINAR

## Kakatiya Government College, Hanumakonda

## **DEPARTMENT OF ENGLISH**

One Day Seminar on

The Role of English Language in Empowering the Undergraduate Students

Keynote Speaker

DR. V. SUDHAKAR RAO

Associate Professor of English

Balaji Institute of Technology and Science, Narsampet

on 22-04-2022

Co-Conveners

Convener

Chief Patron

K.Umakiran &

Dr.E.Satvanarayana

Asst. Professor of English

Dr.G.Raja Reddy

M.Manojkar Samley

Asst Professors of English

Principal