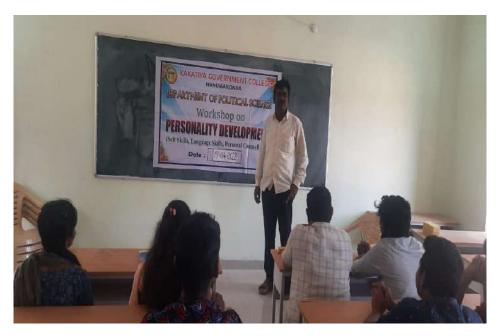

ical Science has organised a One Day Workshop on "Personality Development" on 19<sup>th</sup> April 2021. Dr.N.Mallaiah, Asst. Prof of History, K. Ram Reddy, Asst. Prof of History, A. Somanarsiah Asst. Prof of Pub. Admn, B.Muralidhar, Asst.Prof of Pub. Admn and Dr.E.Satyanarayana, Asst.Prof of English was invited as Resource Persons. S.Kamalakar, Incharge, Department of Political Science inauguarated the programme with a speech focussing on Personality.

The main objective of the workshop was to familiarize students with the emerging ideas and trends on how to develop personality. The programme also aimed to enhance the communication skills, interpersonal skills and to evaluate oneself for further growth, personally and professionally.



S.Kamalakar, Incharge, Dept. of Political Science



K.Ram Reddy,Asst.Prof of History



Dr. E.Satyanarayana, Asst.Prof of English

## **Departmental Resolution**

| KAKATIYA GOVERNMENT COLLEGE, HANAMKONDA<br>DIST: WARANGAL                                                                               |
|-----------------------------------------------------------------------------------------------------------------------------------------|
| DEPARTMENT OF POLITICAL SCIENCE & JMC DEPARTMENTAL MEETING REGISTER (Reviews- Minutes – Resolutions)                                    |
| Departmental meeting has been conducted on 24/2024 Head of the department and faculty, discussed the following activities and resolved. |
| Reviews:  Anchedras Jayanthis toda was celebrased in the College,