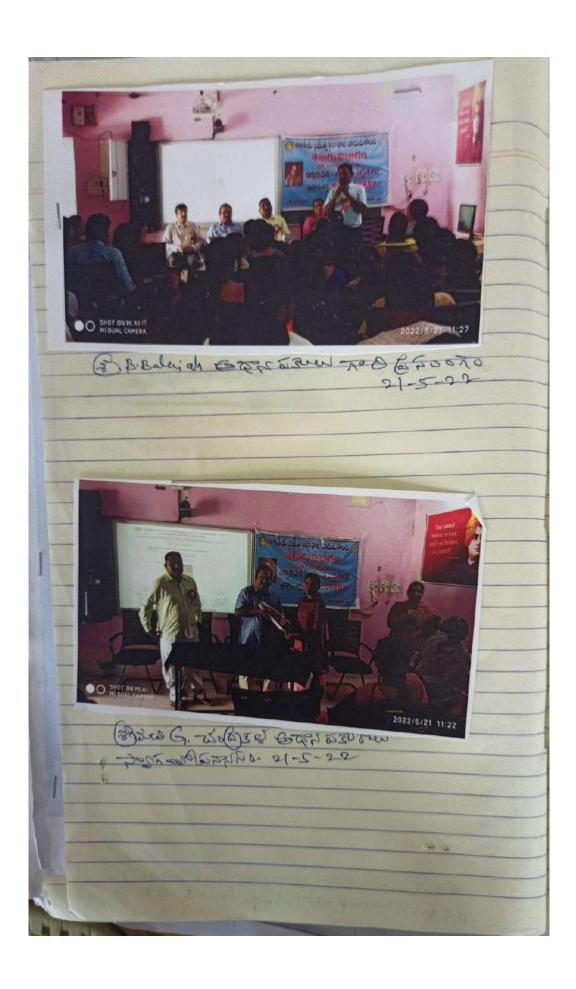

#### \* \* \*

हिन्दी विभागीय परिचय: सन् 1973 में लेखक एवं अनुवादर डॉ. रामुलु जी ने हिन्दी विभाग की स्थापना का श्री गणेश किए । तथपश्चात् डॉ. मल्ला रेड्डी जी, श्री पुरुषोत्तम शर्मा जी, श्री मल्लय्या जी, श्री पी. दथाकर जी, श्री रमेशबाबू जी, श्री विष्णु जी, श्री. रवीन्द्र बाबू जी, डॉ. ममती जी, डॉ. गायत्री जी जैसे गणमान्य अचार्य गण हिन्दी विभाग की विकास में अपना योगदान दिये । आचार्य द्वय श्री के. बेंजमिन विक्टर जी तथा श्री आर. श्रवण कुमार जी को भारत के माननीय राष्ट्रपति प्रणब मुखर्जी के करकमलों से राष्ट्रीय सेवा योजना के अंतर्गत अनके उत्तम सेवाओं के हेतु इंदिरा गाँधी राष्ट्रीय पुरस्कार प्राप्त किए । प्रस्तुत समय में डॉ. लीलावती गोपिरेड्डी जी हिन्दी विभागाध्यक्षा है ।

#### संगोष्ठी उद्धेश्यः

- हिन्दी विभाग द्वारा आयोजित एक दिवसीय संगोष्ठी का उद्देश्य छात्र-छात्राओं में अनुवाद कला के बारे में अवगत कराना ।
- अनुवाद के प्रकार को सूचित कराना।
- देश विदेशों में अनुवाद का महत्व को समझाना ।
- अच्छे अनुवादक के गुणों को बताते हुए छात्र-छात्राओं को अनुवाद क्रिया में प्रेरित करना।
- अनुवाद के द्वारा रोज़गारी प्राप्ति की जानकारी देना ।

#### REPORT OF ONE DAY SEMINAR

Topic: "Anuvaad ka Mahatva Evam Rojgaar"

Department of Hindi, organized One Day Seminar entitled "Anuvaad ka Mahatva Evam Rojgaar" on 13.11.2021 at Seminar Hall. Inaugural session was started at 10.00 am by Dr. Leelavathi Gopireddy Convener of the Seminar by inviting dignitaries President of the Seminar, Dr. T. Sujatha, Vice Principal & IQAC Co-ordinator followed by Resource Persons Dr. S. Suntiha, Assistant Professor of Hindi, CKM Arts & Science College, Warangal, Smt. Ch. Kalavathi, Assistant Professor of Hindi, Masterji Degree & P.G. College, Hanumakonda, Smt. Y. Asha Jyothi, Assistant Professor of Hindi, JMJ Degree College, Karunapuram, Warangal & Sri B. Balaiah, Assistant Professor of Telugu.

Inviting Dignitaries to the Dias by G. Leelavathi

Dr. T. SUJATHA, President of the Seminar

Dr. S. SUNITHA, CKM College, Warangal

CH. KALAVATHI, Masterji Degree College, HNK

Y. ASHA JYOTHI, JMJ Degree College, WGL

B. BALAIAH, Asst. Professor of Telugu

Dr. T. SUJATHA, President's Speech

At 11.00 A.M. Seminar's first session was started by **Dr. S. Sunitha**, Lecture about the importance of Annuvadak (Translation) followed by the words of **Smt. Ch. Kalavathi** about qualities of good Anuvadak (Translator) students interacted.