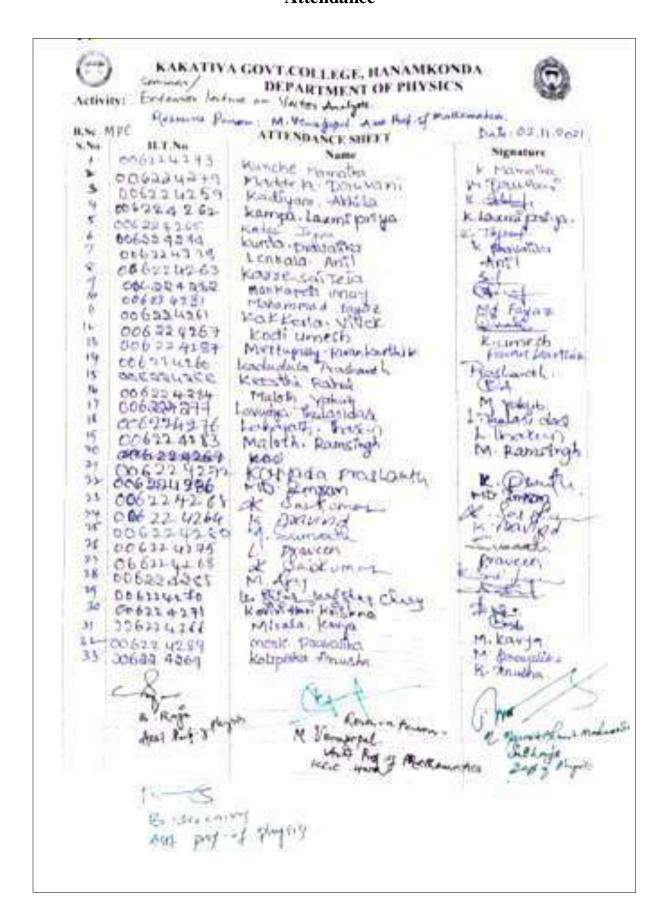

|
| Exife as (c. Kinen)                                                                                                                 |
|                                                                                                                                     |
| (Dr. Navender)                                                                                                                      |
| The (Bisreeniver)                                                                                                                   |
|                                                                                                                                     |

#### Attendance



#### SEMINAR ON SPECIAL THEORY OF RELATIVITY On 03.12.2021

Resource Person: **D.Anantha Ramakrishna**, Principal, GJC, Dharamaram & Eenadu Telugu daily Newspaper Columnist







Student's participation in Seminar conducted by Physics department on 03-12-2021

#### **A Brief Report on the Seminar**

A seminar on **Special Theory of Relativity** is organized by the Department of Physics, on 03.12.2021. Resource Person of the seminar: D.Anantharama Krishna, Principal of Government Junior College, Dharmaram. Dist: Peddapally, and Enaadu daily News paper Columnist .About 117 students from B.Sc., attended the seminar.

D. Anatha Ramakrishna delivered a lucid lecture to the spell-bound student community. The students expressed their opinion in the end. The doubts of the students were clarifie